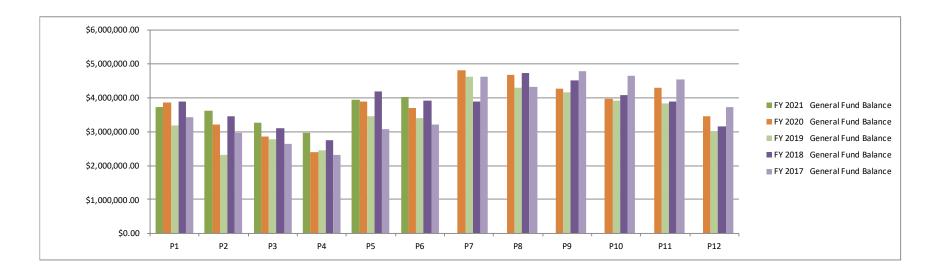

## Monthly Bank and General Fund Balance

| - |        |       |                         |                                    |  |
|---|--------|-------|-------------------------|------------------------------------|--|
|   | Period | Month | FY 2021<br>Bank Balance | FY 2021<br>General Fund<br>Balance |  |
|   | P1     | July  | \$4,369,121.83          | \$3,728,178.09                     |  |
|   | P2     | Aug.  | \$3,785,016.60          | \$3,627,398.03                     |  |
|   | P3     | Sept. | \$3,306,085.21          | \$3,253,308.10                     |  |
|   | P4     | Oct.  | \$2,974,878.65          | \$2,957,837.51                     |  |
|   | P5     | Nov.  | \$4,490,437.32          | \$3,931,872.66                     |  |
|   | P6     | Dec.  | \$4,606,150.89          | \$4,014,027.76                     |  |
|   | P7     | Jan.  |                         |                                    |  |
|   | P8     | Feb.  |                         |                                    |  |
|   | P9     | March |                         |                                    |  |
|   | P10    | April |                         |                                    |  |
|   | P11    | May   |                         |                                    |  |
|   | P12    | June  |                         |                                    |  |

| FY 2020<br>Bank Balance | FY 2020<br>General Fund<br>Balance |  |
|-------------------------|------------------------------------|--|
| \$4,600,509.63          | \$3,854,334.22                     |  |
| \$4,001,514.81          | \$3,211,661.00                     |  |
| \$3,353,411.77          | \$2,846,325.50                     |  |
| \$2,974,884.74          | \$2,407,421.41                     |  |
| \$4,416,422.99          | \$3,883,669.69                     |  |
| \$4,420,710.75          | \$3,693,769.00                     |  |
| \$5,540,518.53          | \$4,812,521.20                     |  |
| \$5,249,659.00          | \$4,677,683.61                     |  |
| \$4,932,276.72          | \$4,277,676.37                     |  |
| \$4,258,099.79          | \$3,967,561.57                     |  |
| \$5,279,131.04          | \$4,287,592.78                     |  |
| \$4,393,691.70          | \$3,455,817.57                     |  |

| FY 2019<br>Bank Balance | FY 2019        |
|-------------------------|----------------|
|                         | General Fund   |
|                         | Balance        |
| \$3,801,595.78          | \$3,188,744.66 |
| \$3,786,225.83          | \$2,321,836.53 |
| \$3,318,064.72          | \$2,766,435.26 |
| \$2,925,528.92          | \$2,462,195.07 |
| \$4,365,209.92          | \$3,454,421.07 |
| \$4,285,783.21          | \$3,406,340.83 |
| \$5,623,540.38          | \$4,628,071.82 |
| \$5,313,277.97          | \$4,295,004.79 |
| \$5,254,639.88          | \$4,155,742.81 |
| \$4,480,204.54          | \$3,908,464.53 |
| \$4,600,181.02          | \$3,844,688.55 |
| \$3,965,823.12          | \$3,007,179.71 |

| FY 2018<br>Bank Balance | FY 2018<br>General Fund<br>Balance |
|-------------------------|------------------------------------|
| \$4,603,915.79          | \$3,888,434.35                     |
| \$4,117,855.95          | \$3,456,949.91                     |
| \$3,733,128.52          | \$3,103,785.95                     |
| \$3,156,545.87          | \$2,741,782.90                     |
| \$4,559,090.07          | \$4,180,808.40                     |
| \$4,547,006.21          | \$3,921,139.93                     |
| \$4,557,929.94          | \$3,894,514.55                     |
| \$5,317,674.12          | \$4,743,126.22                     |
| \$5,161,923.56          | \$4,505,710.80                     |
| \$4,496,993.19          | \$4,075,478.84                     |
| \$4,659,392.38          | \$3,886,633.92                     |
| \$3,956,060.21          | \$3,155,462.59                     |

|   | -                       |                |  |  |
|---|-------------------------|----------------|--|--|
|   | FY 2017<br>Bank Balance | FY 2017        |  |  |
| ı |                         | General Fund   |  |  |
|   | Barik Balarioc          | Balance        |  |  |
|   | \$4,137,762.04          | \$3,423,179.82 |  |  |
|   | \$3,622,691.94          | \$2,955,101.26 |  |  |
|   | \$3,213,721.55          | \$2,644,053.74 |  |  |
|   | \$3,063,580.15          | \$2,317,019.58 |  |  |
|   | \$3,998,687.18          | \$3,073,152.10 |  |  |
|   | \$4,068,714.11          | \$3,200,641.56 |  |  |
|   | \$5,758,642.63          | \$4,636,032.52 |  |  |
|   | \$5,446,635.00          | \$4,313,406.86 |  |  |
|   | \$5,787,856.59          | \$4,772,629.66 |  |  |
|   | \$5,864,308.97          | \$4,659,646.87 |  |  |
|   | \$5,424,929.27          | \$4,547,647.96 |  |  |
|   | \$4,417,013.65          | \$3,733,659.21 |  |  |