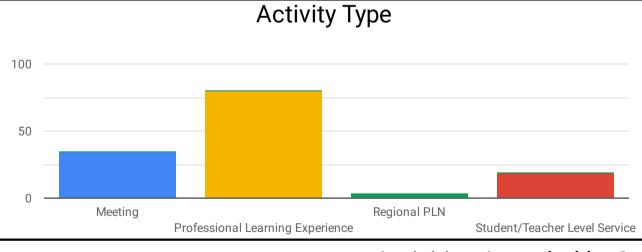

61.3%

## Connect, Grow and Serve Log





48.9%

| PLN                        | # of Times Met 🔻 |  |  |  |  |  |  |
|----------------------------|------------------|--|--|--|--|--|--|
| Special Education Teachers | 1                |  |  |  |  |  |  |
| NKAGE                      | 1                |  |  |  |  |  |  |
| Counselors                 | 1                |  |  |  |  |  |  |
| NKY EL                     | 1                |  |  |  |  |  |  |
|                            |                  |  |  |  |  |  |  |

1-4/4 <>

## Activities Attended by School District

| Beechwood 6          | Boone<br><b>47</b>  | Campbell 21  | Dayton<br>17        | Fort Thomas  | Ludlow<br><b>6</b> | nku<br><b>O</b> | Southgate<br><b>4</b> | Williamstown |
|----------------------|---------------------|--------------|---------------------|-