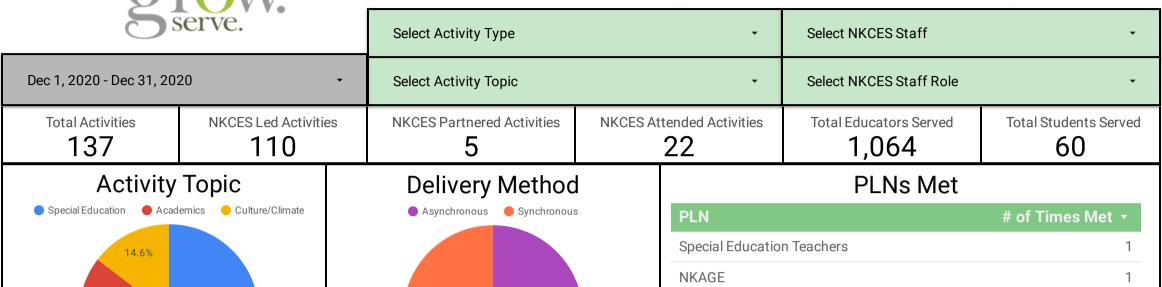

## Connect, Grow and Serve Log

48.9%

| PLN                        | # of Times Met 🔻 |  |  |  |  |  |  |
|----------------------------|------------------|--|--|--|--|--|--|
| Special Education Teachers | 1                |  |  |  |  |  |  |
| NKAGE                      | 1                |  |  |  |  |  |  |
| Counselors                 | 1                |  |  |  |  |  |  |
| NKY EL                     | 1                |  |  |  |  |  |  |
|                            |                  |  |  |  |  |  |  |