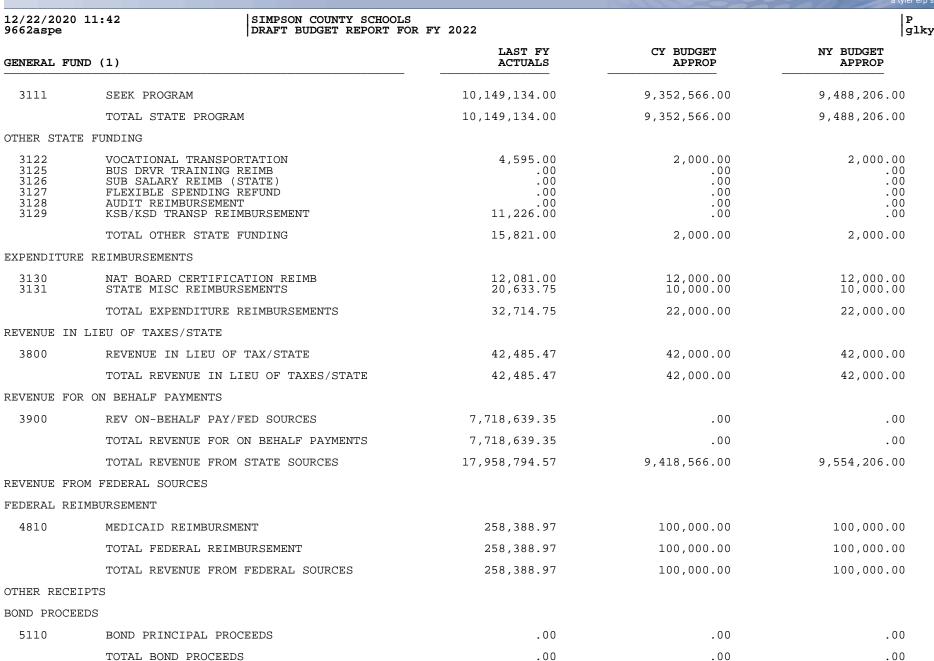

REVENUE FROM STATE SOURCES

STATE PROGRAM

12/22/2020 11:42

GENERAL FUND (1)

9662aspe

1310

1310C

1310D

1320

1330

1340

1410

1420

1430

1441

1510

1740

1750

STUDENT ACTIVITIES

TRANSPORTATION

tyler erp solution

munis

3 glkybdpr

|                                              |                                                                                                                                                                   |                                                                                                          | 110000                                      | a tyler erp solution                        |
|----------------------------------------------|-------------------------------------------------------------------------------------------------------------------------------------------------------------------|----------------------------------------------------------------------------------------------------------|---------------------------------------------|---------------------------------------------|
| 12/22/2020<br>9662aspe                       | ) 11:42 SIMPSON COUNTY SCHOOLS<br>DRAFT BUDGET REPORT FOR                                                                                                         | FY 2022                                                                                                  |                                             | P 4<br>glkybdpr                             |
| GENERAL FU                                   | JND (1)                                                                                                                                                           | LAST FY<br>ACTUALS                                                                                       | CY BUDGET<br>APPROP                         | NY BUDGET<br>APPROP                         |
| INTERFUND                                    | TRANSFERS                                                                                                                                                         |                                                                                                          |                                             |                                             |
| 5210<br>5220                                 | FUND TRANSFER<br>INDIRECT COSTS TRANSFER                                                                                                                          | 181,796.00<br>.00                                                                                        | 291,008.00<br>.00                           | .00<br>.00                                  |
|                                              | TOTAL INTERFUND TRANSFERS                                                                                                                                         | 181,796.00                                                                                               | 291,008.00                                  | .00                                         |
| SALE OR CO                                   | MP FOR LOSS OF ASSETS                                                                                                                                             |                                                                                                          |                                             |                                             |
| 5311<br>5312<br>5331<br>5332<br>5341<br>5342 | SALE OF LAND & IMPROVEMENTS<br>LOSS COMP - LAND & IMPROVEMNTS<br>SALE OF BUILDINGS<br>LOSS COMP - BUILDINGS<br>SALE OF EQUIPMENT ETC<br>LOSS COMP - EQUIPMENT ETC | $ \begin{array}{r}     .00 \\     .00 \\     .00 \\     .00 \\     217.00 \\     250.00 \\ \end{array} $ | .00<br>.00<br>.00<br>.00<br>3,000.00<br>.00 | .00<br>.00<br>.00<br>.00<br>3,000.00<br>.00 |
|                                              | TOTAL SALE OR COMP FOR LOSS OF ASSETS                                                                                                                             | 467.00                                                                                                   | 3,000.00                                    | 3,000.00                                    |
|                                              | TOTAL OTHER RECEIPTS                                                                                                                                              | 182,263.00                                                                                               | 294,008.00                                  | 3,000.00                                    |
|                                              | TOTAL RECEIPTS                                                                                                                                                    | 28,657,140.61                                                                                            | 20,051,059.60                               | 20,362,020.00                               |
|                                              | TOTAL REVENUES                                                                                                                                                    | 32,812,536.10                                                                                            | 24,508,982.52                               | 24,718,748.90                               |

munis a tyler erp solutior

> 5 glkybdpr

|                                                                                                                                                                                                            |                                               | All the sol                                   | a tyler erp solution                          |
|------------------------------------------------------------------------------------------------------------------------------------------------------------------------------------------------------------|-----------------------------------------------|-----------------------------------------------|-----------------------------------------------|
| 12/22/2020 11:42     SIMPSON COUNTY SCHOOLS       9662aspe     DRAFT BUDGET REPORT FO                                                                                                                      |                                               |                                               | P 7<br>glkybdpr                               |
| GENERAL FUND (1)                                                                                                                                                                                           | LAST FY<br>ACTUALS                            | CY BUDGET<br>APPROP                           | NY BUDGET<br>APPROP                           |
| 0700 PROPERTY<br>0800 DEBT SERVICE AND MISCELLANEOUS                                                                                                                                                       | 182,265.00<br>819.65                          | 208,125.00<br>1,500.00                        | 202,215.00<br>1,500.00                        |
| TOTAL 2700 STUDENT TRANSPORTATION                                                                                                                                                                          | 1,501,938.41                                  | 1,417,213.35                                  | 1,435,607.42                                  |
| 3100 FOOD SERVICE OPERATION                                                                                                                                                                                |                                               |                                               |                                               |
| 0280 ON-BEHALF                                                                                                                                                                                             | .00                                           | .00                                           | .00                                           |
| TOTAL 3100 FOOD SERVICE OPERATION                                                                                                                                                                          | .00                                           | .00                                           | .00                                           |
| 3300 COMMUNITY SERVICES                                                                                                                                                                                    |                                               |                                               |                                               |
| 0100 SALARIES PERSONNEL SERVICES<br>0200 EMPLOYEE BENEFITS<br>0280 ON-BEHALF<br>0300 PURCHASED PROF AND TECH SERV<br>0500 OTHER PURCHASED SERVICES<br>0600 SUPPLIES<br>0800 DEBT SERVICE AND MISCELLANEOUS | .00<br>.00<br>.00<br>.00<br>.00<br>.00<br>.00 | .00<br>.00<br>.00<br>.00<br>.00<br>.00<br>.00 | .00<br>.00<br>.00<br>.00<br>.00<br>.00<br>.00 |
| TOTAL 3300 COMMUNITY SERVICES                                                                                                                                                                              | .00                                           | .00                                           | .00                                           |
| 4100 LAND/SITE ACQUISITIONS                                                                                                                                                                                |                                               |                                               |                                               |
| 0700 PROPERTY                                                                                                                                                                                              | .00                                           | .00                                           | .00                                           |
| TOTAL 4100 LAND/SITE ACQUISITIONS                                                                                                                                                                          | .00                                           | .00                                           | .00                                           |
| 4600 SITE IMPROVEMENT                                                                                                                                                                                      |                                               |                                               |                                               |
| 0400 PURCHASED PROPERTY SERVICES                                                                                                                                                                           | .00                                           | .00                                           | .00                                           |
| TOTAL 4600 SITE IMPROVEMENT                                                                                                                                                                                | .00                                           | .00                                           | .00                                           |
| 5100 DEBT SERVICE                                                                                                                                                                                          |                                               |                                               |                                               |
| 0800 DEBT SERVICE AND MISCELLANEOUS                                                                                                                                                                        | 113,072.78                                    | 82,883.24                                     | 71,288.28                                     |
| TOTAL 5100 DEBT SERVICE                                                                                                                                                                                    | 113,072.78                                    | 82,883.24                                     | 71,288.28                                     |
| 5200 FUND TRANSFERS                                                                                                                                                                                        |                                               |                                               |                                               |
| 0900 OTHER ITEMS                                                                                                                                                                                           | 362,896.54                                    | 133,430.00                                    | 133,430.00                                    |
| TOTAL 5200 FUND TRANSFERS                                                                                                                                                                                  | 362,896.54                                    | 133,430.00                                    | 133,430.00                                    |
| 5300 CONTINGENCY                                                                                                                                                                                           |                                               |                                               |                                               |
| 0840 CONTINGENCY                                                                                                                                                                                           | .00                                           | 4,117,633.68                                  | 3,641,193.59                                  |
| TOTAL 5300 CONTINGENCY                                                                                                                                                                                     | .00                                           | 4,117,633.68                                  | 3,641,193.59                                  |