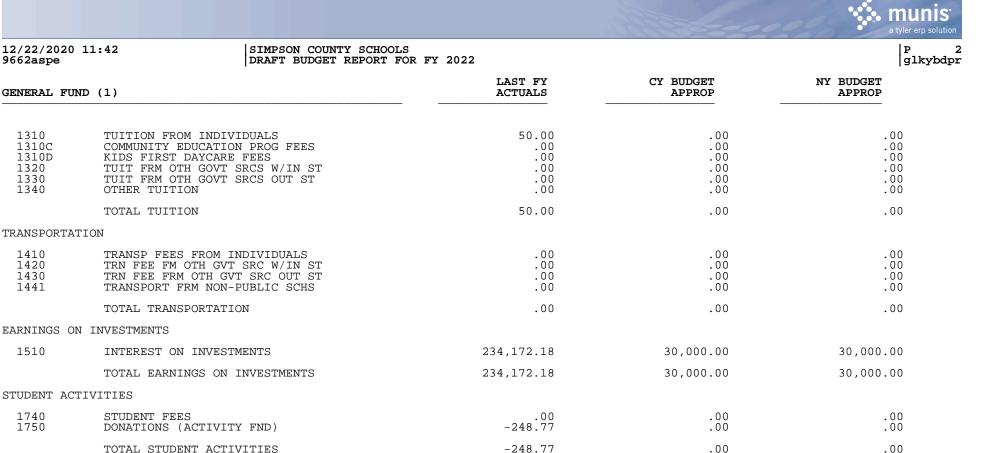

|                               |                                                      |                         |                         | a tyler erp sol         |
|-------------------------------|------------------------------------------------------|-------------------------|-------------------------|-------------------------|
| L2/22/2020 11:42<br>9662aspe  | SIMPSON COUNTY SCHOOLS<br>DRAFT BUDGET REPORT FOR FY | 2022                    |                         | P<br>glkyb              |
| SENERAL FUND (1)              |                                                      | LAST FY<br>ACTUALS      | CY BUDGET<br>APPROP     | NY BUDGET<br>APPROP     |
| REVENUES                      |                                                      |                         |                         |                         |
| 999 BEGINNING BALANCE         | 6                                                    |                         |                         |                         |
| TOTAL 09                      | 999 BEGINNING BALANCE                                | 4,155,395.49            | 4,457,922.92            | 4,356,728.90            |
| RECEIPTS                      |                                                      |                         |                         |                         |
| REVENUE FROM LOCAL SOU        | JRCES                                                |                         |                         |                         |
| AD VALOREM TAXES              |                                                      |                         |                         |                         |
|                               | PROPERTY TAX<br>PROPERTY TAX REFUND                  | 6,775,197.05<br>.00     | 6,922,021.00<br>.00     | 7,358,354.00<br>.00     |
| 1113 PSC PROP                 | PERTY TAX                                            | 249,328.72              | 292,552.00<br>90,000.00 | 311,768.00              |
| 1117 MOTOR VE                 | ENT PROPERTY TAX<br>HICLE TAX                        | 88,104.57<br>732,246.39 | 724,933.00              | 90,000.00<br>756,692.00 |
| 1118 UNMINED<br>1119 FRANCHIS | MINERALS TAX<br>SE TAX                               | .00<br>.00              | 1,000.00<br>.00         | 1,000.00<br>.00         |
| TOTAL AI                      | VALOREM TAXES                                        | 7,844,876.73            | 8,030,506.00            | 8,517,814.00            |
| ALES & USE TAXES              |                                                      |                         |                         |                         |
| 1121 UTILITIE                 | ES TAX                                               | 1,549,493.35            | 1,600,000.00            | 1,600,000.00            |
| TOTAL SA                      | ALES & USE TAXES                                     | 1,549,493.35            | 1,600,000.00            | 1,600,000.00            |
| NCOME TAXES                   |                                                      |                         |                         |                         |
| 1131 OCCUPATI                 | ONAL LICENSE TAX                                     | .00                     | .00                     | .00                     |
| TOTAL IN                      | ICOME TAXES                                          | .00                     | .00                     | .00                     |
| PENALTIES & INTEREST C        | DN TAXES                                             |                         |                         |                         |
| 1140 PENALTIE                 | ES & INTEREST ON TAXES                               | .00                     | .00                     | .00                     |
| TOTAL PE                      | NALTIES & INTEREST ON TAXES                          | .00                     | .00                     | .00                     |
| THER TAXES                    |                                                      |                         |                         |                         |
| 1191 OMITTED                  | PROPERTY TAX                                         | 33,277.40               | 30,000.00               | 30,000.00               |
| TOTAL OT                      | THER TAXES                                           | 33,277.40               | 30,000.00               | 30,000.00               |
| EVENUE OTHER LOCAL GO         | OVERNMENT UNITS                                      |                         |                         |                         |
| 1280 REVENUE                  | IN LIEU OF TAXES                                     | 520,910.49              | 500,000.00              | 500,000.00              |
| TOTAL RE                      | EVENUE OTHER LOCAL GOVERNMENT UNITS                  | 520,910.49              | 500,000.00              | 500,000.00              |

.

TUITION

## OTHER REVENTIE FROM LOCAL COURCES

| OTHER REVENUE | E FROM LOCAL SOURCES                   |               |               |               |
|---------------|----------------------------------------|---------------|---------------|---------------|
| 1912          | BUS RENTAL                             | .00           | .00           | .00           |
| 1912B         | BUILDING RENTAL                        | 19,240.00     | 17,000.00     | 17,000.00     |
| 1919          | OTHER RENTAL INCOME                    | .00           | .00           | .00           |
| 1920          | CONTRIBUTIONS/DONATIONS                | .00           | .00           | .00           |
| 1941          | TEXTBOOK SALES                         | .00           | .00           | .00           |
| 1951          | MISC REV FRM OTH SCH DST IN ST         | .00           | .00           | .00           |
| 1952          | MSC REV FRM OTH SCH DST OUT ST         | .00           | .00           | .00           |
| 1980          | REFUND OF PRIOR YR EXPENDITURE         | .00           | .00           | .00           |
| 1990          | MISCELLANEOUS REVENUE                  | 21,847.69     | 10,000.00     | 10,000.00     |
| 1997          | OTHER REIMBURSEMENTS                   | 34,075.00     | 20,979.60     | .00           |
|               | TOTAL OTHER REVENUE FROM LOCAL SOURCES | 75,162.69     | 47,979.60     | 27,000.00     |
|               | TOTAL REVENUE FROM LOCAL SOURCES       | 10,257,694.07 | 10,238,485.60 | 10,704,814.00 |