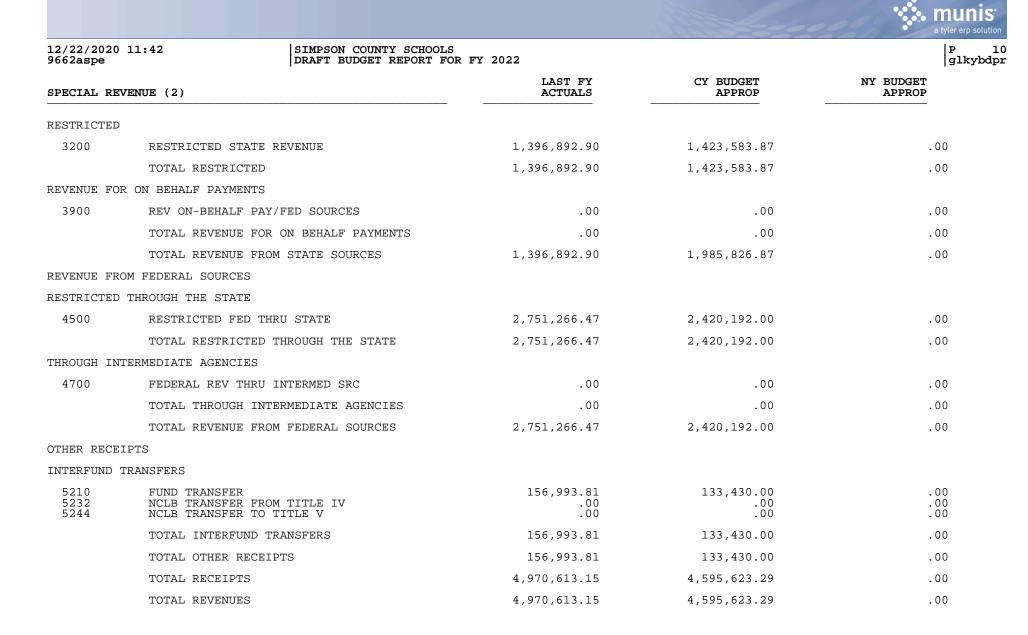

|                                                               |                                                                                                                                                                                                                                 |                                                                                                          |                                                            | a tyler erp solut                                    |
|---------------------------------------------------------------|---------------------------------------------------------------------------------------------------------------------------------------------------------------------------------------------------------------------------------|----------------------------------------------------------------------------------------------------------|------------------------------------------------------------|------------------------------------------------------|
| 12/22/2020<br>9662aspe                                        | 11:42 SIMPSON COUNTY SCHOOLS<br>DRAFT BUDGET REPORT FOR FY                                                                                                                                                                      | r 2022                                                                                                   |                                                            | P<br>glkybd                                          |
| SPECIAL RE                                                    | VENUE (2)                                                                                                                                                                                                                       | LAST FY<br>ACTUALS                                                                                       | CY BUDGET<br>APPROP                                        | NY BUDGET<br>APPROP                                  |
| REVENUES                                                      |                                                                                                                                                                                                                                 |                                                                                                          |                                                            |                                                      |
| )999 BEGIN                                                    | NING BALANCE                                                                                                                                                                                                                    |                                                                                                          |                                                            |                                                      |
|                                                               | TOTAL 0999 BEGINNING BALANCE                                                                                                                                                                                                    | .00                                                                                                      | .00                                                        | .00                                                  |
| RECEIPTS                                                      |                                                                                                                                                                                                                                 |                                                                                                          |                                                            |                                                      |
| REVENUE FR                                                    | OM LOCAL SOURCES                                                                                                                                                                                                                |                                                                                                          |                                                            |                                                      |
| EARNINGS O                                                    | N INVESTMENTS                                                                                                                                                                                                                   |                                                                                                          |                                                            |                                                      |
| 1510                                                          | INTEREST ON INVESTMENTS                                                                                                                                                                                                         | 69.82                                                                                                    | .00                                                        | .00                                                  |
|                                                               | TOTAL EARNINGS ON INVESTMENTS                                                                                                                                                                                                   | 69.82                                                                                                    | .00                                                        | .00                                                  |
| STUDENT AC                                                    | TIVITIES                                                                                                                                                                                                                        |                                                                                                          |                                                            |                                                      |
| 1750<br>1760<br>1790                                          | DONATIONS (ACTIVITY FND)<br>BOARD CONTRIBUTIONS (ACTIVITY)<br>OTHER STUDENT ACTIVITY INCOME                                                                                                                                     | .00<br>.00<br>.00                                                                                        | .00<br>.00<br>.00                                          | .00<br>.00<br>.00                                    |
|                                                               | TOTAL STUDENT ACTIVITIES                                                                                                                                                                                                        | .00                                                                                                      | .00                                                        | .00                                                  |
| COMMUNITY                                                     | SERVICE ACTIVITIES                                                                                                                                                                                                              |                                                                                                          |                                                            |                                                      |
| 1812                                                          | ENRICHMENT FEES                                                                                                                                                                                                                 | 1,958.73                                                                                                 | 8,850.98                                                   | .00                                                  |
|                                                               | TOTAL COMMUNITY SERVICE ACTIVITIES                                                                                                                                                                                              | 1,958.73                                                                                                 | 8,850.98                                                   | .00                                                  |
| OTHER REVE                                                    | NUE FROM LOCAL SOURCES                                                                                                                                                                                                          |                                                                                                          |                                                            |                                                      |
| 1920<br>1920X<br>1925<br>1942<br>1951<br>1960<br>1990<br>1994 | CONTRIBUTIONS/DONATIONS<br>CONTRIBUTIONS/DONATIONS<br>REIMBURSEMENTS (NON-GVT)<br>TEXTBOOK RENTALS<br>MISC REV FRM OTH SCH DST IN ST<br>SERVICES TO LOCAL GOV. UNITS<br>MISCELLANEOUS REVENUE<br>RETURN FOR INSUFFICIENT CHECKS | $\begin{array}{r} 64,038.66\\ .00\\ .00\\ .00\\ 176,500.00\\ -4,091.56\\ 426,984.32\\ .00\\ \end{array}$ | 47,323.44<br>.00<br>.00<br>.00<br>.00<br>.00<br>.00<br>.00 | .00<br>.00<br>.00<br>.00<br>.00<br>.00<br>.00<br>.00 |
|                                                               | TOTAL OTHER REVENUE FROM LOCAL SOURCES                                                                                                                                                                                          | 663,431.42                                                                                               | 47,323.44                                                  | .00                                                  |
|                                                               | TOTAL REVENUE FROM LOCAL SOURCES                                                                                                                                                                                                | 665,459.97                                                                                               | 56,174.42                                                  | .00                                                  |
| REVENUE FR                                                    | OM STATE SOURCES                                                                                                                                                                                                                |                                                                                                          |                                                            |                                                      |
| TATE PROG                                                     | RAM                                                                                                                                                                                                                             |                                                                                                          |                                                            |                                                      |
| 3111                                                          | SEEK PROGRAM                                                                                                                                                                                                                    | .00                                                                                                      | 562,243.00                                                 | .00                                                  |
|                                                               | TOTAL STATE PROGRAM                                                                                                                                                                                                             | .00                                                                                                      | 562,243.00                                                 | .00                                                  |

| 12/22/2020 11:42SIMPSON COUNTY SCHOOLS9662aspeDRAFT BUDGET REPORT FOR                                                                                                                                                                                             | R FY 2022                                                                                                          |                                                                                                                                                | P 11<br>glkybdpr                                            |
|-------------------------------------------------------------------------------------------------------------------------------------------------------------------------------------------------------------------------------------------------------------------|--------------------------------------------------------------------------------------------------------------------|------------------------------------------------------------------------------------------------------------------------------------------------|-------------------------------------------------------------|
| SPECIAL REVENUE (2)                                                                                                                                                                                                                                               | LAST FY<br>ACTUALS                                                                                                 | CY BUDGET<br>APPROP                                                                                                                            | NY BUDGET<br>APPROP                                         |
| EXPENDITURES                                                                                                                                                                                                                                                      |                                                                                                                    |                                                                                                                                                |                                                             |
| 1000 INSTRUCTION                                                                                                                                                                                                                                                  |                                                                                                                    |                                                                                                                                                |                                                             |
| 0100 SALARIES PERSONNEL SERVICES<br>0200 EMPLOYEE BENEFITS<br>0300 PURCHASED PROF AND TECH SERV<br>0400 PURCHASED PROPERTY SERVICES<br>0500 OTHER PURCHASED SERVICES<br>0600 SUPPLIES<br>0700 PROPERTY<br>0800 DEBT SERVICE AND MISCELLANEOUS<br>0900 OTHER ITEMS | 2,227,156.32<br>607,425.71<br>615,144.19<br>21,816.45<br>56,969.02<br>563,073.80<br>214,643.55<br>15,704.62<br>.00 | $\begin{array}{c} 2,759,695.57\\ 618,552.54\\ 104,357.00\\ 20,500.00\\ 80,043.00\\ 269,268.43\\ 107,854.49\\ 10,500.00\\ 3,950.00 \end{array}$ | .00<br>.00<br>.00<br>.00<br>.00<br>.00<br>.00<br>.00<br>.00 |
| TOTAL 1000 INSTRUCTION                                                                                                                                                                                                                                            | 4,321,933.66                                                                                                       | 3,974,721.03                                                                                                                                   | .00                                                         |
| 2100 STUDENT SUPPORT SERVICES                                                                                                                                                                                                                                     |                                                                                                                    |                                                                                                                                                |                                                             |
| 0100 SALARIES PERSONNEL SERVICES<br>0200 EMPLOYEE BENEFITS<br>0300 PURCHASED PROF AND TECH SERV<br>0400 PURCHASED PROPERTY SERVICES<br>0500 OTHER PURCHASED SERVICES<br>0600 SUPPLIES<br>0700 PROPERTY<br>0800 DEBT SERVICE AND MISCELLANEOUS                     | 77,478.72<br>11,304.20<br>.00<br>6,973.54<br>558.79<br>.00<br>.00                                                  | 80,722.47<br>11,705.19<br>.00<br>.00<br>8,595.42<br>.00<br>.00<br>.00                                                                          | .00<br>.00<br>.00<br>.00<br>.00<br>.00<br>.00<br>.00        |
| TOTAL 2100 STUDENT SUPPORT SERVICES                                                                                                                                                                                                                               |                                                                                                                    |                                                                                                                                                | .00                                                         |
| 2200 INSTRUCTIONAL STAFF SUPP SERV                                                                                                                                                                                                                                |                                                                                                                    |                                                                                                                                                |                                                             |
| 0100 SALARIES PERSONNEL SERVICES<br>0200 EMPLOYEE BENEFITS<br>0300 PURCHASED PROF AND TECH SERV<br>0400 PURCHASED PROPERTY SERVICES<br>0500 OTHER PURCHASED SERVICES<br>0600 SUPPLIES<br>0700 PROPERTY<br>0800 DEBT SERVICE AND MISCELLANEOUS                     | .00<br>.00<br>.00<br>.00<br>.00<br>.00<br>.00<br>.00                                                               | .00<br>.00<br>.00<br>.00<br>.00<br>.00<br>.00<br>.00                                                                                           | .00<br>.00<br>.00<br>.00<br>.00<br>.00<br>.00<br>.00        |
| TOTAL 2200 INSTRUCTIONAL STAFF SUPP SERV                                                                                                                                                                                                                          | .00                                                                                                                | .00                                                                                                                                            | .00                                                         |
| 2300 DISTRICT ADMIN SUPPORT                                                                                                                                                                                                                                       |                                                                                                                    |                                                                                                                                                |                                                             |
| 0100 SALARIES PERSONNEL SERVICES<br>0200 EMPLOYEE BENEFITS                                                                                                                                                                                                        | .00                                                                                                                | .00<br>.00                                                                                                                                     | .00                                                         |
| TOTAL 2300 DISTRICT ADMIN SUPPORT                                                                                                                                                                                                                                 | .00                                                                                                                | .00                                                                                                                                            | .00                                                         |
| 2400 SCHOOL ADMIN SUPPORT                                                                                                                                                                                                                                         |                                                                                                                    |                                                                                                                                                |                                                             |
| 0100 SALARIES PERSONNEL SERVICES<br>0200 EMPLOYEE BENEFITS                                                                                                                                                                                                        | 37,090.32<br>1,887.65                                                                                              | .00<br>.00                                                                                                                                     | .00<br>.00                                                  |

| 12/22/20<br>9662aspe                                                   | 020 11:42<br>a                                                                                                                                                                            | SIMPSON COUNTY SCHOOLS<br>DRAFT BUDGET REPORT FOR F |                                                                         |                                                                                                                     | P<br>glkybo                                          |
|------------------------------------------------------------------------|-------------------------------------------------------------------------------------------------------------------------------------------------------------------------------------------|-----------------------------------------------------|-------------------------------------------------------------------------|---------------------------------------------------------------------------------------------------------------------|------------------------------------------------------|
| SPECIAL                                                                | REVENUE (2)                                                                                                                                                                               |                                                     | LAST FY<br>ACTUALS                                                      | CY BUDGET<br>APPROP                                                                                                 | NY BUDGET<br>APPROP                                  |
|                                                                        | TOTAL 2400 SCHOOL                                                                                                                                                                         | ADMIN SUPPORT                                       | 38,977.97                                                               | .00                                                                                                                 | .00                                                  |
| 2500 BU                                                                | JSINESS SUPPORT SERVICES                                                                                                                                                                  |                                                     |                                                                         |                                                                                                                     |                                                      |
| 0300<br>0400<br>0500<br>0600<br>0700                                   | SALARIES PERSONNEL SERVIC<br>EMPLOYEE BENEFITS<br>PURCHASED PROF AND TECH S<br>PURCHASED PROPERTY SERVIC<br>OTHER PURCHASED SERVICES<br>SUPPLIES<br>PROPERTY<br>DEBT SERVICE AND MISCELLA | SERV<br>CES                                         | 16,000.52<br>1,354.65<br>.00<br>.00<br>5,033.97<br>1,151.00<br>2,443.30 | $\begin{array}{c} 16,000.00\\ 1,312.00\\ .00\\ 100.00\\ 150.00\\ 1,500.00\\ 7,068.00\\ 3,945.00 \end{array}$        | .00<br>.00<br>.00<br>.00<br>.00<br>.00<br>.00<br>.00 |
|                                                                        | TOTAL 2500 BUSINES                                                                                                                                                                        | SS SUPPORT SERVICES                                 | 25,983.44                                                               | 30,075.00                                                                                                           | .00                                                  |
| 2600 PI                                                                | LANT OPERATIONS & MAINTENA                                                                                                                                                                | ANCE                                                |                                                                         |                                                                                                                     |                                                      |
| 0600                                                                   | SALARIES PERSONNEL SERVIC<br>EMPLOYEE BENEFITS<br>PURCHASED PROF AND TECH S<br>PURCHASED PROPERTY SERVIC<br>SUPPLIES<br>PROPERTY                                                          | CES<br>SERV<br>CES                                  | $10,951.00 \\ 4,082.80 \\ .00 \\ 4,050.00 \\ .00 \\ .00 \\ .00 \\ .00$  | 11,751.00<br>4,355.00<br>.00<br>.00<br>.00<br>.00                                                                   | .00<br>.00<br>.00<br>.00<br>.00<br>.00               |
|                                                                        | TOTAL 2600 PLANT (                                                                                                                                                                        | OPERATIONS & MAINTENANCE                            | 19,083.80                                                               | 16,106.00                                                                                                           | .00                                                  |
| 2700 SI                                                                | TUDENT TRANSPORTATION                                                                                                                                                                     |                                                     |                                                                         |                                                                                                                     |                                                      |
| 0200<br>0600                                                           | SALARIES PERSONNEL SERVIC<br>EMPLOYEE BENEFITS<br>SUPPLIES<br>PROPERTY                                                                                                                    | CES                                                 | 21,321.12<br>8,299.85<br>.00<br>.00                                     | 21,531.36<br>8,339.86<br>.00<br>.00                                                                                 | .00<br>.00<br>.00<br>.00                             |
|                                                                        | TOTAL 2700 STUDEN                                                                                                                                                                         | T TRANSPORTATION                                    | 29,620.97                                                               | 29,871.22                                                                                                           | .00                                                  |
| 3200 DA                                                                | AY CARE OPERATIONS                                                                                                                                                                        |                                                     |                                                                         |                                                                                                                     |                                                      |
|                                                                        | SALARIES PERSONNEL SERVIO<br>EMPLOYEE BENEFITS                                                                                                                                            | CES                                                 | 32,704.18<br>14,770.82                                                  | .00                                                                                                                 | .00                                                  |
|                                                                        | TOTAL 3200 DAY CAN                                                                                                                                                                        | RE OPERATIONS                                       | 47,475.00                                                               | .00                                                                                                                 | .00                                                  |
| 3300 CC                                                                | DMMUNITY SERVICES                                                                                                                                                                         |                                                     |                                                                         |                                                                                                                     |                                                      |
| $\begin{array}{c} 0200\\ 0300\\ 0400\\ 0500\\ 0600\\ 0700 \end{array}$ | SALARIES PERSONNEL SERVIC<br>EMPLOYEE BENEFITS<br>PURCHASED PROF AND TECH S<br>PURCHASED PROPERTY SERVIC<br>OTHER PURCHASED SERVICES<br>SUPPLIES<br>PROPERTY<br>DEBT SERVICE AND MISCELLA | SERV<br>CES                                         | 202,135.1264,833.631,232.00588.7517,336.10109,086.131,840.651,570.93    | $\begin{array}{c} 211,971.00\\ 69,141.33\\ 7,581.95\\ 600.00\\ 20,135.00\\ 129,797.68\\ .00\\ 4,600.00 \end{array}$ | .00<br>.00<br>.00<br>.00<br>.00<br>.00<br>.00<br>.00 |

ybdpr

|                                   | N COUNTY SCHOOLS<br>BUDGET REPORT FOR FY 2022 |                     | P 13<br>glkybdpr    |
|-----------------------------------|-----------------------------------------------|---------------------|---------------------|
| SPECIAL REVENUE (2)               | LAST FY<br>ACTUALS                            | CY BUDGET<br>APPROP | NY BUDGET<br>APPROP |
| TOTAL 3300 COMMUNITY SERV         | ICES 398,623.31                               | 443,826.96          | .00                 |
| 4200 LAND IMPROVEMENTS            |                                               |                     |                     |
| 0300 PURCHASED PROF AND TECH SERV | .00                                           | .00                 | .00                 |
| TOTAL 4200 LAND IMPROVEMEN        | NTS .00                                       | .00                 | .00                 |
| 4300 ARCHITECTURAL/ENGIN          |                                               |                     |                     |
| 0300 PURCHASED PROF AND TECH SERV | .00                                           | .00                 | .00                 |
| TOTAL 4300 ARCHITECTURAL/I        | ENGIN .00                                     | .00                 | .00                 |
| TOTAL EXPENDITURES                | 4,978,013.40                                  | 4,595,623.29        | .00                 |
| TOTAL FOR SPECIAL REVENUE         | (2) -7,400.25                                 | .00                 | .00                 |