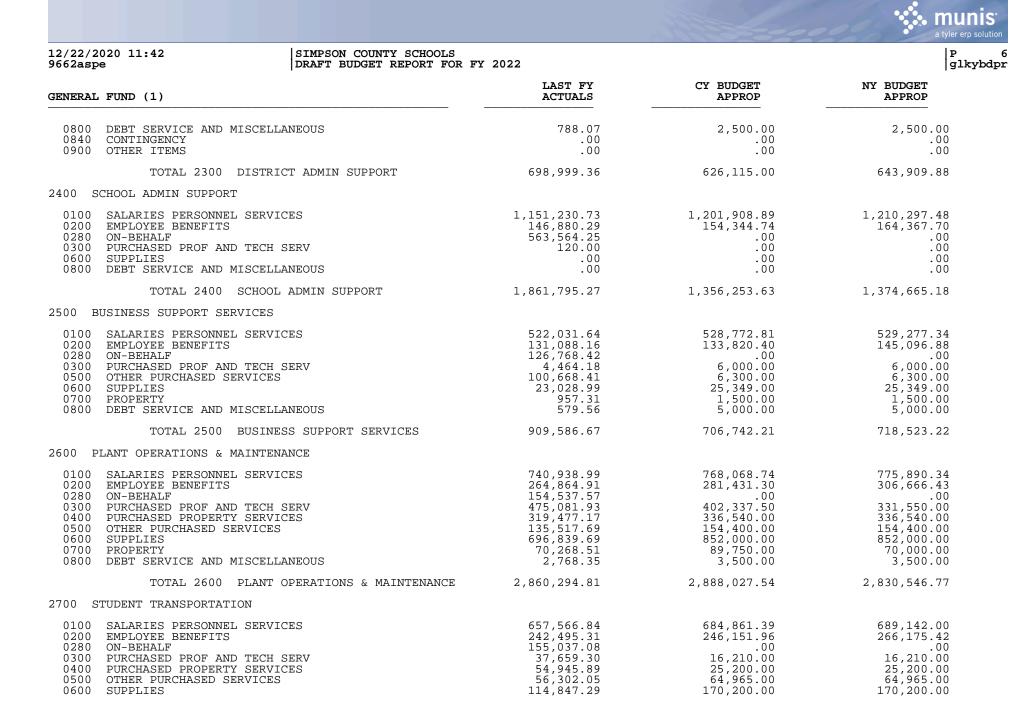

munis a tyler erp solutior

> 5 glkybdpr

|                                                                                                                                                                                                            |                                               | All the sol                                   | a tyler erp solution                          |
|------------------------------------------------------------------------------------------------------------------------------------------------------------------------------------------------------------|-----------------------------------------------|-----------------------------------------------|-----------------------------------------------|
| 12/22/2020 11:42     SIMPSON COUNTY SCHOOLS       9662aspe     DRAFT BUDGET REPORT FO                                                                                                                      |                                               |                                               | P 7<br>glkybdpr                               |
| GENERAL FUND (1)                                                                                                                                                                                           | LAST FY<br>ACTUALS                            | CY BUDGET<br>APPROP                           | NY BUDGET<br>APPROP                           |
| 0700 PROPERTY<br>0800 DEBT SERVICE AND MISCELLANEOUS                                                                                                                                                       | 182,265.00<br>819.65                          | 208,125.00<br>1,500.00                        | 202,215.00<br>1,500.00                        |
| TOTAL 2700 STUDENT TRANSPORTATION                                                                                                                                                                          | 1,501,938.41                                  | 1,417,213.35                                  | 1,435,607.42                                  |
| 3100 FOOD SERVICE OPERATION                                                                                                                                                                                |                                               |                                               |                                               |
| 0280 ON-BEHALF                                                                                                                                                                                             | .00                                           | .00                                           | .00                                           |
| TOTAL 3100 FOOD SERVICE OPERATION                                                                                                                                                                          | .00                                           | .00                                           | .00                                           |
| 3300 COMMUNITY SERVICES                                                                                                                                                                                    |                                               |                                               |                                               |
| 0100 SALARIES PERSONNEL SERVICES<br>0200 EMPLOYEE BENEFITS<br>0280 ON-BEHALF<br>0300 PURCHASED PROF AND TECH SERV<br>0500 OTHER PURCHASED SERVICES<br>0600 SUPPLIES<br>0800 DEBT SERVICE AND MISCELLANEOUS | .00<br>.00<br>.00<br>.00<br>.00<br>.00<br>.00 | .00<br>.00<br>.00<br>.00<br>.00<br>.00<br>.00 | .00<br>.00<br>.00<br>.00<br>.00<br>.00<br>.00 |
| TOTAL 3300 COMMUNITY SERVICES                                                                                                                                                                              | .00                                           | .00                                           | .00                                           |
| 4100 LAND/SITE ACQUISITIONS                                                                                                                                                                                |                                               |                                               |                                               |
| 0700 PROPERTY                                                                                                                                                                                              | .00                                           | .00                                           | .00                                           |
| TOTAL 4100 LAND/SITE ACQUISITIONS                                                                                                                                                                          | .00                                           | .00                                           | .00                                           |
| 4600 SITE IMPROVEMENT                                                                                                                                                                                      |                                               |                                               |                                               |
| 0400 PURCHASED PROPERTY SERVICES                                                                                                                                                                           | .00                                           | .00                                           | .00                                           |
| TOTAL 4600 SITE IMPROVEMENT                                                                                                                                                                                | .00                                           | .00                                           | .00                                           |
| 5100 DEBT SERVICE                                                                                                                                                                                          |                                               |                                               |                                               |
| 0800 DEBT SERVICE AND MISCELLANEOUS                                                                                                                                                                        | 113,072.78                                    | 82,883.24                                     | 71,288.28                                     |
| TOTAL 5100 DEBT SERVICE                                                                                                                                                                                    | 113,072.78                                    | 82,883.24                                     | 71,288.28                                     |
| 5200 FUND TRANSFERS                                                                                                                                                                                        |                                               |                                               |                                               |
| 0900 OTHER ITEMS                                                                                                                                                                                           | 362,896.54                                    | 133,430.00                                    | 133,430.00                                    |
| TOTAL 5200 FUND TRANSFERS                                                                                                                                                                                  | 362,896.54                                    | 133,430.00                                    | 133,430.00                                    |
| 5300 CONTINGENCY                                                                                                                                                                                           |                                               |                                               |                                               |
| 0840 CONTINGENCY                                                                                                                                                                                           | .00                                           | 4,117,633.68                                  | 3,641,193.59                                  |
| TOTAL 5300 CONTINGENCY                                                                                                                                                                                     | .00                                           | 4,117,633.68                                  | 3,641,193.59                                  |

|                              |                                          |                    |                     | a tyler erp solution |
|------------------------------|------------------------------------------|--------------------|---------------------|----------------------|
| 12/22/2020 11:42<br>9662aspe | SIMPSON COUNTY SCH<br>DRAFT BUDGET REPOR |                    |                     | P 8<br>glkybdpr      |
| GENERAL FUND (1)             |                                          | LAST FY<br>ACTUALS | CY BUDGET<br>APPROP | NY BUDGET<br>APPROP  |
| TOTAL EXPEN                  | DITURES                                  | 28,225,316.64      | 24,508,982.52       | 24,718,748.90        |
| TOTAL FOR G                  | ENERAL FUND (1)                          | 4,587,219.46       | .00                 | .00                  |