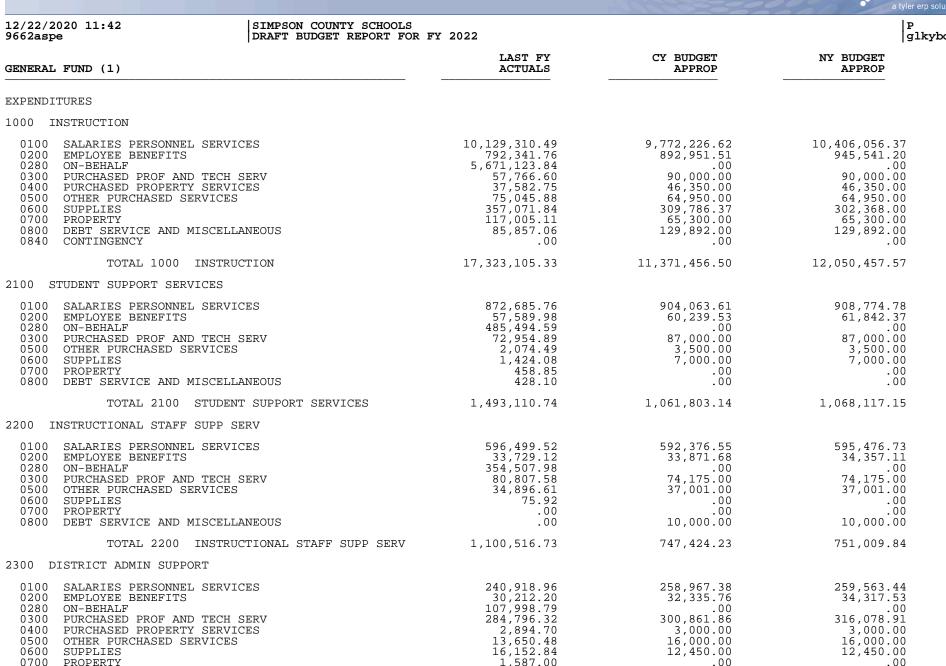

munis a tyler erp solutior

> 5 glkybdpr

|                                                                                                                                                                                                            |                                               | All the sol                                   | a tyler erp solution                          |
|------------------------------------------------------------------------------------------------------------------------------------------------------------------------------------------------------------|-----------------------------------------------|-----------------------------------------------|-----------------------------------------------|
| 12/22/2020 11:42     SIMPSON COUNTY SCHOOLS       9662aspe     DRAFT BUDGET REPORT FO                                                                                                                      |                                               |                                               | P 7<br>glkybdpr                               |
| GENERAL FUND (1)                                                                                                                                                                                           | LAST FY<br>ACTUALS                            | CY BUDGET<br>APPROP                           | NY BUDGET<br>APPROP                           |
| 0700 PROPERTY<br>0800 DEBT SERVICE AND MISCELLANEOUS                                                                                                                                                       | 182,265.00<br>819.65                          | 208,125.00<br>1,500.00                        | 202,215.00<br>1,500.00                        |
| TOTAL 2700 STUDENT TRANSPORTATION                                                                                                                                                                          | 1,501,938.41                                  | 1,417,213.35                                  | 1,435,607.42                                  |
| 3100 FOOD SERVICE OPERATION                                                                                                                                                                                |                                               |                                               |                                               |
| 0280 ON-BEHALF                                                                                                                                                                                             | .00                                           | .00                                           | .00                                           |
| TOTAL 3100 FOOD SERVICE OPERATION                                                                                                                                                                          | .00                                           | .00                                           | .00                                           |
| 3300 COMMUNITY SERVICES                                                                                                                                                                                    |                                               |                                               |                                               |
| 0100 SALARIES PERSONNEL SERVICES<br>0200 EMPLOYEE BENEFITS<br>0280 ON-BEHALF<br>0300 PURCHASED PROF AND TECH SERV<br>0500 OTHER PURCHASED SERVICES<br>0600 SUPPLIES<br>0800 DEBT SERVICE AND MISCELLANEOUS | .00<br>.00<br>.00<br>.00<br>.00<br>.00<br>.00 | .00<br>.00<br>.00<br>.00<br>.00<br>.00<br>.00 | .00<br>.00<br>.00<br>.00<br>.00<br>.00<br>.00 |
| TOTAL 3300 COMMUNITY SERVICES                                                                                                                                                                              | .00                                           | .00                                           | .00                                           |
| 4100 LAND/SITE ACQUISITIONS                                                                                                                                                                                |                                               |                                               |                                               |
| 0700 PROPERTY                                                                                                                                                                                              | .00                                           | .00                                           | .00                                           |
| TOTAL 4100 LAND/SITE ACQUISITIONS                                                                                                                                                                          | .00                                           | .00                                           | .00                                           |
| 4600 SITE IMPROVEMENT                                                                                                                                                                                      |                                               |                                               |                                               |
| 0400 PURCHASED PROPERTY SERVICES                                                                                                                                                                           | .00                                           | .00                                           | .00                                           |
| TOTAL 4600 SITE IMPROVEMENT                                                                                                                                                                                | .00                                           | .00                                           | .00                                           |
| 5100 DEBT SERVICE                                                                                                                                                                                          |                                               |                                               |                                               |
| 0800 DEBT SERVICE AND MISCELLANEOUS                                                                                                                                                                        | 113,072.78                                    | 82,883.24                                     | 71,288.28                                     |
| TOTAL 5100 DEBT SERVICE                                                                                                                                                                                    | 113,072.78                                    | 82,883.24                                     | 71,288.28                                     |
| 5200 FUND TRANSFERS                                                                                                                                                                                        |                                               |                                               |                                               |
| 0900 OTHER ITEMS                                                                                                                                                                                           | 362,896.54                                    | 133,430.00                                    | 133,430.00                                    |
| TOTAL 5200 FUND TRANSFERS                                                                                                                                                                                  | 362,896.54                                    | 133,430.00                                    | 133,430.00                                    |
| 5300 CONTINGENCY                                                                                                                                                                                           |                                               |                                               |                                               |
| 0840 CONTINGENCY                                                                                                                                                                                           | .00                                           | 4,117,633.68                                  | 3,641,193.59                                  |
| TOTAL 5300 CONTINGENCY                                                                                                                                                                                     | .00                                           | 4,117,633.68                                  | 3,641,193.59                                  |

|                              |                                          |                    |                     | a tyler erp solution |
|------------------------------|------------------------------------------|--------------------|---------------------|----------------------|
| 12/22/2020 11:42<br>9662aspe | SIMPSON COUNTY SCH<br>DRAFT BUDGET REPOR |                    |                     | P 8<br>glkybdpr      |
| GENERAL FUND (1)             |                                          | LAST FY<br>ACTUALS | CY BUDGET<br>APPROP | NY BUDGET<br>APPROP  |
| TOTAL EXPEN                  | DITURES                                  | 28,225,316.64      | 24,508,982.52       | 24,718,748.90        |
| TOTAL FOR G                  | ENERAL FUND (1)                          | 4,587,219.46       | .00                 | .00                  |