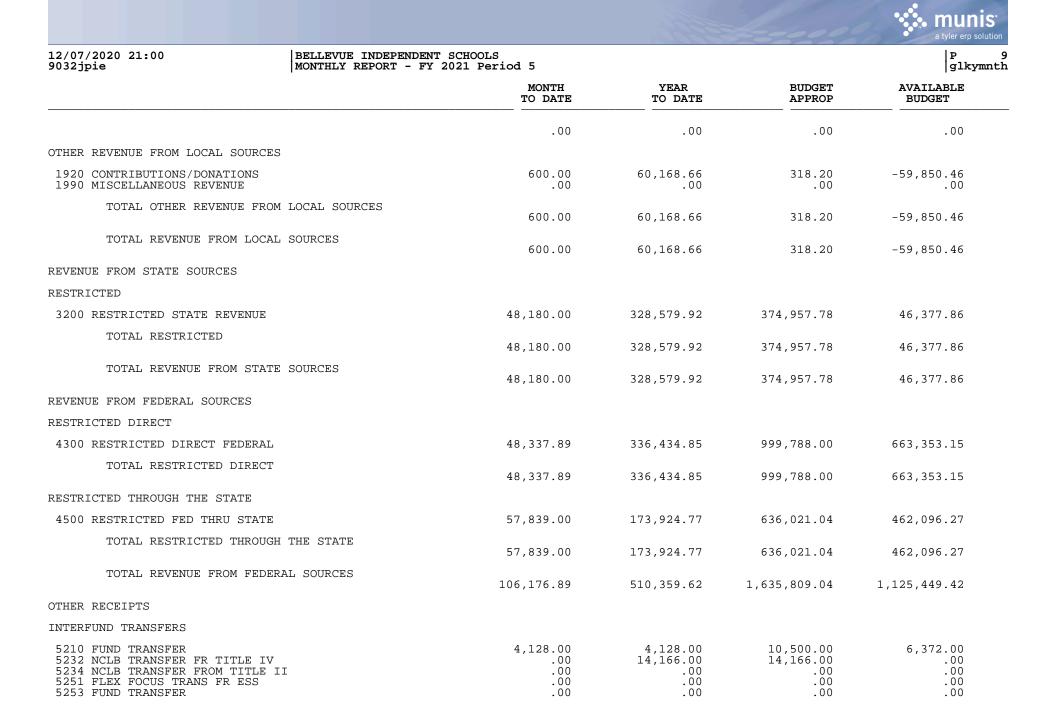

### BELLEVUE INDEPENDENT SCHOOLS MONTHLY REPORT - FY 2021 Period 5

| 51                                                                                                                                                                                                         |                                               |                                                         |                                                        | 19 1                                               |  |
|------------------------------------------------------------------------------------------------------------------------------------------------------------------------------------------------------------|-----------------------------------------------|---------------------------------------------------------|--------------------------------------------------------|----------------------------------------------------|--|
|                                                                                                                                                                                                            | MONTH<br>TO DATE                              | YEAR<br>TO DATE                                         | BUDGET<br>APPROP                                       | AVAILABLE<br>BUDGET                                |  |
| 1952 MSC REV FRM OTH SCH DST OUT ST<br>1980 REFUND OF PRIOR YR EXPENDITURE<br>1990 MISCELLANEOUS REVENUE<br>1990 MISC REVENUE – CROSSING GUARD<br>1991 TRANSCRIPT FEES<br>1999 OTHER MISCELLANEOUS REVENUE | .00<br>5,940.00<br>10.00<br>.00<br>.00<br>.00 | .00<br>18,146.45<br>14,948.23<br>2,000.00<br>.00<br>.00 | .00<br>10,000.00<br>7,500.00<br>2,000.00<br>.00<br>.00 | .00<br>-8,146.45<br>-7,448.23<br>.00<br>.00<br>.00 |  |
| TOTAL OTHER REVENUE FROM LOCAL SOURCES                                                                                                                                                                     | 5,950.00                                      | 35,094.68                                               | 19,500.00                                              | -15,594.68                                         |  |
| TOTAL REVENUE FROM LOCAL SOURCES                                                                                                                                                                           | 198,144.95                                    | 403,140.49                                              | 3,787,500.00                                           | 3,384,359.51                                       |  |
| REVENUE FROM STATE SOURCES                                                                                                                                                                                 |                                               |                                                         |                                                        |                                                    |  |
| STATE PROGRAM                                                                                                                                                                                              |                                               |                                                         |                                                        |                                                    |  |
| 3111 SEEK PROGRAM                                                                                                                                                                                          | 118,616.00                                    | 577,069.00                                              | 1,359,349.00                                           | 782,280.00                                         |  |
| TOTAL STATE PROGRAM                                                                                                                                                                                        | 118,616.00                                    | 577,069.00                                              | 1,359,349.00                                           | 782,280.00                                         |  |
| OTHER STATE FUNDING                                                                                                                                                                                        |                                               |                                                         |                                                        |                                                    |  |
| 3125 BUS DRVR TRAINING REIMB<br>3126 SUB SALARY REIMB (STATE)<br>3127 FLEXIBLE SPENDING REFUND<br>3128 AUDIT REIMBURSEMENT<br>3129 KSB/KSD TRANSP REIMBURSEMENT                                            | .00<br>.00<br>.00<br>.00<br>.00               | .00<br>.00<br>.00<br>.00<br>.00                         | .00<br>.00<br>.00<br>.00<br>.00                        | .00<br>.00<br>.00<br>.00<br>.00                    |  |
| TOTAL OTHER STATE FUNDING                                                                                                                                                                                  | .00                                           | .00                                                     | .00                                                    | .00                                                |  |
| EXPENDITURE REIMBURSEMENTS                                                                                                                                                                                 |                                               |                                                         |                                                        |                                                    |  |
| 3130 MISCELLANEOUS STATE REVENUE<br>3131 MEMORANDUM OF AGREEMENT                                                                                                                                           | 764.19<br>1,441.45                            | 3,816.45<br>7,207.25                                    | 9,000.00<br>17,000.00                                  | 5,183.55<br>9,792.75                               |  |
| TOTAL EXPENDITURE REIMBURSEMENTS                                                                                                                                                                           | 2,205.64                                      | 11,023.70                                               | 26,000.00                                              | 14,976.30                                          |  |
| RESTRICTED                                                                                                                                                                                                 |                                               |                                                         |                                                        |                                                    |  |
| 3200 RESTRICTED STATE REVENUE                                                                                                                                                                              | .00                                           | .00                                                     | .00                                                    | .00                                                |  |
| TOTAL RESTRICTED                                                                                                                                                                                           | .00                                           | .00                                                     | .00                                                    | .00                                                |  |
| REVENUE IN LIEU OF TAXES/STATE                                                                                                                                                                             |                                               |                                                         |                                                        |                                                    |  |
| 3800 REVENUE IN LIEU OF TAXES/STATE                                                                                                                                                                        | .00                                           | .00                                                     | .00                                                    | .00                                                |  |
| TOTAL REVENUE IN LIEU OF TAXES/STATE                                                                                                                                                                       |                                               |                                                         |                                                        |                                                    |  |