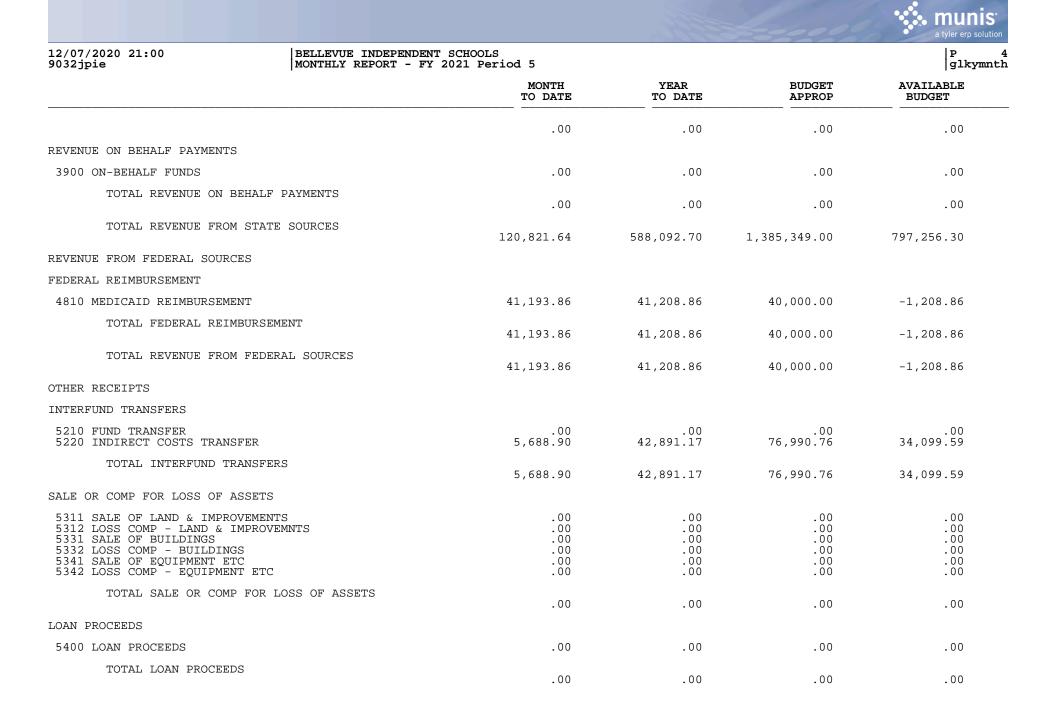

### BELLEVUE INDEPENDENT SCHOOLS MONTHLY REPORT - FY 2021 Period 5

| 51                                                                                                                                                                                                         |                                               |                                                         |                                                        | 19 1                                               |  |
|------------------------------------------------------------------------------------------------------------------------------------------------------------------------------------------------------------|-----------------------------------------------|---------------------------------------------------------|--------------------------------------------------------|----------------------------------------------------|--|
|                                                                                                                                                                                                            | MONTH<br>TO DATE                              | YEAR<br>TO DATE                                         | BUDGET<br>APPROP                                       | AVAILABLE<br>BUDGET                                |  |
| 1952 MSC REV FRM OTH SCH DST OUT ST<br>1980 REFUND OF PRIOR YR EXPENDITURE<br>1990 MISCELLANEOUS REVENUE<br>1990 MISC REVENUE – CROSSING GUARD<br>1991 TRANSCRIPT FEES<br>1999 OTHER MISCELLANEOUS REVENUE | .00<br>5,940.00<br>10.00<br>.00<br>.00<br>.00 | .00<br>18,146.45<br>14,948.23<br>2,000.00<br>.00<br>.00 | .00<br>10,000.00<br>7,500.00<br>2,000.00<br>.00<br>.00 | .00<br>-8,146.45<br>-7,448.23<br>.00<br>.00<br>.00 |  |
| TOTAL OTHER REVENUE FROM LOCAL SOURCES                                                                                                                                                                     | 5,950.00                                      | 35,094.68                                               | 19,500.00                                              | -15,594.68                                         |  |
| TOTAL REVENUE FROM LOCAL SOURCES                                                                                                                                                                           | 198,144.95                                    | 403,140.49                                              | 3,787,500.00                                           | 3,384,359.51                                       |  |
| REVENUE FROM STATE SOURCES                                                                                                                                                                                 |                                               |                                                         |                                                        |                                                    |  |
| STATE PROGRAM                                                                                                                                                                                              |                                               |                                                         |                                                        |                                                    |  |
| 3111 SEEK PROGRAM                                                                                                                                                                                          | 118,616.00                                    | 577,069.00                                              | 1,359,349.00                                           | 782,280.00                                         |  |
| TOTAL STATE PROGRAM                                                                                                                                                                                        | 118,616.00                                    | 577,069.00                                              | 1,359,349.00                                           | 782,280.00                                         |  |
| OTHER STATE FUNDING                                                                                                                                                                                        |                                               |                                                         |                                                        |                                                    |  |
| 3125 BUS DRVR TRAINING REIMB<br>3126 SUB SALARY REIMB (STATE)<br>3127 FLEXIBLE SPENDING REFUND<br>3128 AUDIT REIMBURSEMENT<br>3129 KSB/KSD TRANSP REIMBURSEMENT                                            | .00<br>.00<br>.00<br>.00<br>.00               | .00<br>.00<br>.00<br>.00<br>.00                         | .00<br>.00<br>.00<br>.00<br>.00                        | .00<br>.00<br>.00<br>.00<br>.00                    |  |
| TOTAL OTHER STATE FUNDING                                                                                                                                                                                  | .00                                           | .00                                                     | .00                                                    | .00                                                |  |
| EXPENDITURE REIMBURSEMENTS                                                                                                                                                                                 |                                               |                                                         |                                                        |                                                    |  |
| 3130 MISCELLANEOUS STATE REVENUE<br>3131 MEMORANDUM OF AGREEMENT                                                                                                                                           | 764.19<br>1,441.45                            | 3,816.45<br>7,207.25                                    | 9,000.00<br>17,000.00                                  | 5,183.55<br>9,792.75                               |  |
| TOTAL EXPENDITURE REIMBURSEMENTS                                                                                                                                                                           | 2,205.64                                      | 11,023.70                                               | 26,000.00                                              | 14,976.30                                          |  |
| RESTRICTED                                                                                                                                                                                                 |                                               |                                                         |                                                        |                                                    |  |
| 3200 RESTRICTED STATE REVENUE                                                                                                                                                                              | .00                                           | .00                                                     | .00                                                    | .00                                                |  |
| TOTAL RESTRICTED                                                                                                                                                                                           | .00                                           | .00                                                     | .00                                                    | .00                                                |  |
| REVENUE IN LIEU OF TAXES/STATE                                                                                                                                                                             |                                               |                                                         |                                                        |                                                    |  |
| 3800 REVENUE IN LIEU OF TAXES/STATE                                                                                                                                                                        | .00                                           | .00                                                     | .00                                                    | .00                                                |  |
| TOTAL REVENUE IN LIEU OF TAXES/STATE                                                                                                                                                                       |                                               |                                                         |                                                        |                                                    |  |