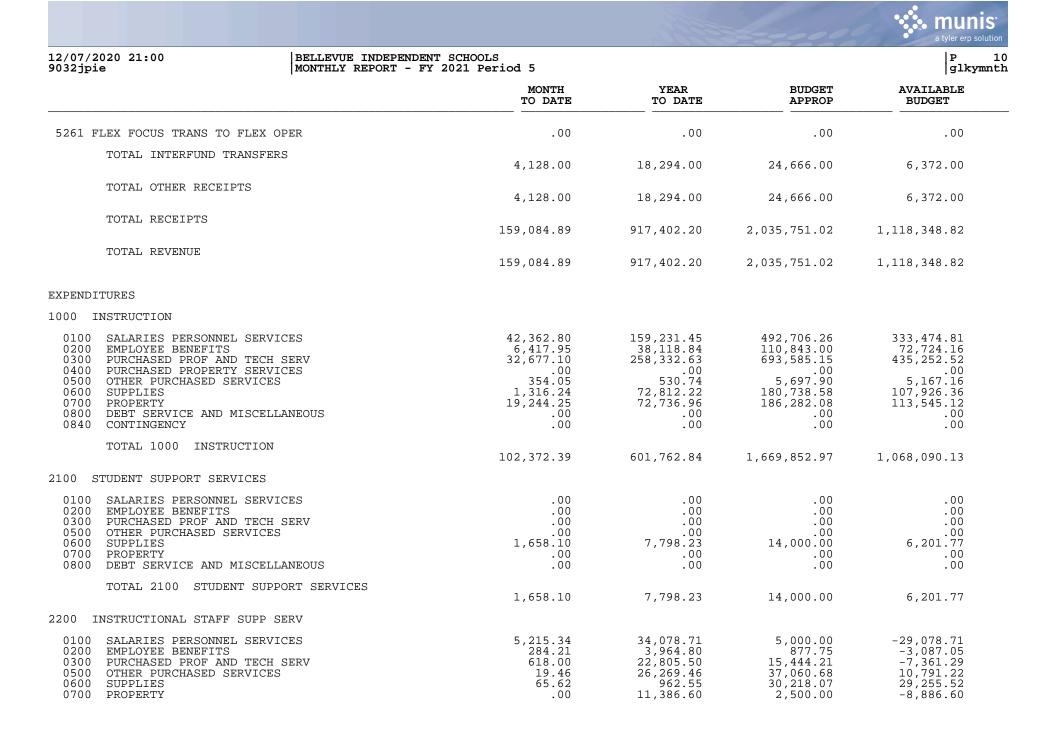

### BELLEVUE INDEPENDENT SCHOOLS MONTHLY REPORT - FY 2021 Period 5

| 51                                                                                                                                                                                                         |                                               |                                                         |                                                        | 19 1                                               |  |
|------------------------------------------------------------------------------------------------------------------------------------------------------------------------------------------------------------|-----------------------------------------------|---------------------------------------------------------|--------------------------------------------------------|----------------------------------------------------|--|
|                                                                                                                                                                                                            | MONTH<br>TO DATE                              | YEAR<br>TO DATE                                         | BUDGET<br>APPROP                                       | AVAILABLE<br>BUDGET                                |  |
| 1952 MSC REV FRM OTH SCH DST OUT ST<br>1980 REFUND OF PRIOR YR EXPENDITURE<br>1990 MISCELLANEOUS REVENUE<br>1990 MISC REVENUE – CROSSING GUARD<br>1991 TRANSCRIPT FEES<br>1999 OTHER MISCELLANEOUS REVENUE | .00<br>5,940.00<br>10.00<br>.00<br>.00<br>.00 | .00<br>18,146.45<br>14,948.23<br>2,000.00<br>.00<br>.00 | .00<br>10,000.00<br>7,500.00<br>2,000.00<br>.00<br>.00 | .00<br>-8,146.45<br>-7,448.23<br>.00<br>.00<br>.00 |  |
| TOTAL OTHER REVENUE FROM LOCAL SOURCES                                                                                                                                                                     | 5,950.00                                      | 35,094.68                                               | 19,500.00                                              | -15,594.68                                         |  |
| TOTAL REVENUE FROM LOCAL SOURCES                                                                                                                                                                           | 198,144.95                                    | 403,140.49                                              | 3,787,500.00                                           | 3,384,359.51                                       |  |
| REVENUE FROM STATE SOURCES                                                                                                                                                                                 |                                               |                                                         |                                                        |                                                    |  |
| STATE PROGRAM                                                                                                                                                                                              |                                               |                                                         |                                                        |                                                    |  |
| 3111 SEEK PROGRAM                                                                                                                                                                                          | 118,616.00                                    | 577,069.00                                              | 1,359,349.00                                           | 782,280.00                                         |  |
| TOTAL STATE PROGRAM                                                                                                                                                                                        | 118,616.00                                    | 577,069.00                                              | 1,359,349.00                                           | 782,280.00                                         |  |
| OTHER STATE FUNDING                                                                                                                                                                                        |                                               |                                                         |                                                        |                                                    |  |
| 3125 BUS DRVR TRAINING REIMB<br>3126 SUB SALARY REIMB (STATE)<br>3127 FLEXIBLE SPENDING REFUND<br>3128 AUDIT REIMBURSEMENT<br>3129 KSB/KSD TRANSP REIMBURSEMENT                                            | .00<br>.00<br>.00<br>.00<br>.00               | .00<br>.00<br>.00<br>.00<br>.00                         | .00<br>.00<br>.00<br>.00<br>.00                        | .00<br>.00<br>.00<br>.00<br>.00                    |  |
| TOTAL OTHER STATE FUNDING                                                                                                                                                                                  | .00                                           | .00                                                     | .00                                                    | .00                                                |  |
| EXPENDITURE REIMBURSEMENTS                                                                                                                                                                                 |                                               |                                                         |                                                        |                                                    |  |
| 3130 MISCELLANEOUS STATE REVENUE<br>3131 MEMORANDUM OF AGREEMENT                                                                                                                                           | 764.19<br>1,441.45                            | 3,816.45<br>7,207.25                                    | 9,000.00<br>17,000.00                                  | 5,183.55<br>9,792.75                               |  |
| TOTAL EXPENDITURE REIMBURSEMENTS                                                                                                                                                                           | 2,205.64                                      | 11,023.70                                               | 26,000.00                                              | 14,976.30                                          |  |
| RESTRICTED                                                                                                                                                                                                 |                                               |                                                         |                                                        |                                                    |  |
| 3200 RESTRICTED STATE REVENUE                                                                                                                                                                              | .00                                           | .00                                                     | .00                                                    | .00                                                |  |
| TOTAL RESTRICTED                                                                                                                                                                                           | .00                                           | .00                                                     | .00                                                    | .00                                                |  |
| REVENUE IN LIEU OF TAXES/STATE                                                                                                                                                                             |                                               |                                                         |                                                        |                                                    |  |
| 3800 REVENUE IN LIEU OF TAXES/STATE                                                                                                                                                                        | .00                                           | .00                                                     | .00                                                    | .00                                                |  |
| TOTAL REVENUE IN LIEU OF TAXES/STATE                                                                                                                                                                       |                                               |                                                         |                                                        |                                                    |  |