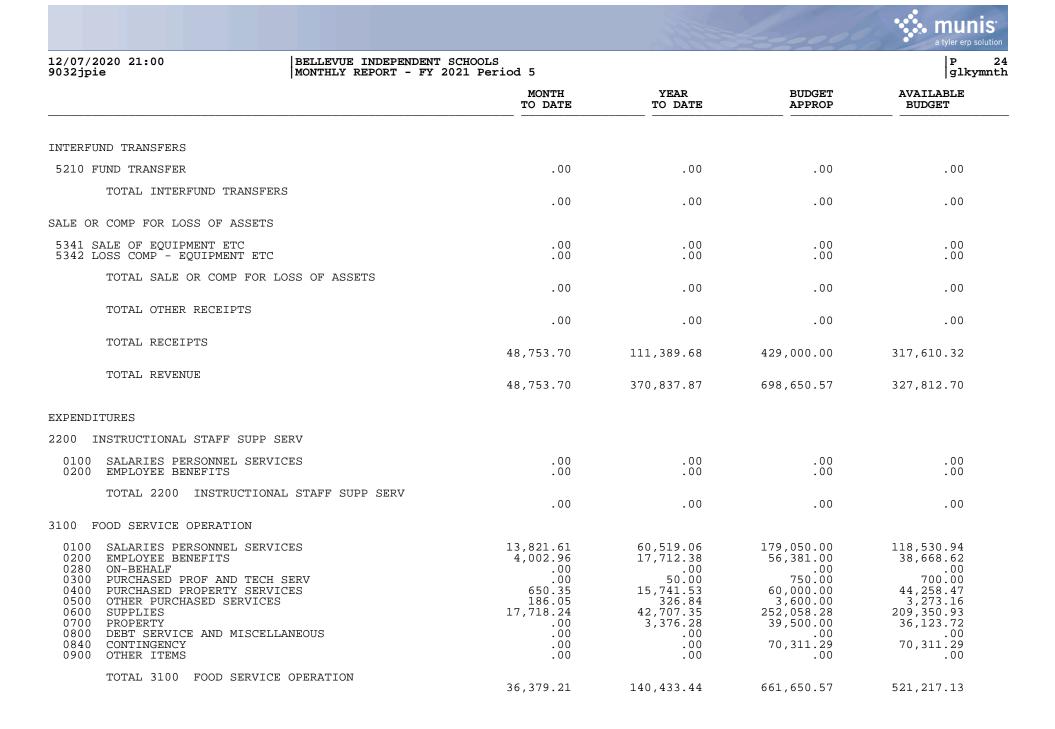

|                                                                                                                                                                         |                                                                   |                                                    |                                             | a tyler erp solution                                               |
|-------------------------------------------------------------------------------------------------------------------------------------------------------------------------|-------------------------------------------------------------------|----------------------------------------------------|---------------------------------------------|--------------------------------------------------------------------|
| 12/07/2020 21:00<br>9032jpie                                                                                                                                            | BELLEVUE INDEPENDENT SCHOOLS<br>MONTHLY REPORT - FY 2021 Period 5 |                                                    |                                             | P 1<br>glkymnth                                                    |
|                                                                                                                                                                         | MONTH<br>TO DAT                                                   |                                                    | BUDGET<br>APPROP                            | AVAILABLE<br>BUDGET                                                |
| GENERAL FUND (1)                                                                                                                                                        |                                                                   |                                                    |                                             |                                                                    |
| REVENUES                                                                                                                                                                |                                                                   |                                                    |                                             |                                                                    |
| 0999 BEGINNING BALANCE                                                                                                                                                  |                                                                   |                                                    |                                             |                                                                    |
| TOTAL 0999 BEGINNING BAL                                                                                                                                                | ANCE .0                                                           | 0 2,868,596.20                                     | 2,864,805.70                                | -3,790.50                                                          |
| RECEIPTS                                                                                                                                                                |                                                                   |                                                    |                                             |                                                                    |
| REVENUE FROM LOCAL SOURCES                                                                                                                                              |                                                                   |                                                    |                                             |                                                                    |
| AD VALOREM TAXES                                                                                                                                                        |                                                                   |                                                    |                                             |                                                                    |
| 1111 GENERAL PROPERTY TAX<br>1113 PSC PROPERTY TAX<br>1115 DELINQUENT PROPERTY TAX<br>1116 DISTILLED SPIRITS TAX<br>1117 MOTOR VEHICLE TAX<br>1118 UNMINED MINERALS TAX | .0<br>.0<br>6.4<br>.0<br>38,050.7<br>.0                           | 0 43,444.48<br>2 8,136.18<br>0 .00<br>5 130,675.31 | 40,000.00<br>30,000.00<br>.00<br>300,000.00 | 3,330,000.00<br>-3,444.48<br>21,863.82<br>.00<br>169,324.69<br>.00 |
| TOTAL AD VALOREM TAXES                                                                                                                                                  | 38,057.1                                                          | 7 182,255.97                                       | 3,700,000.00                                | 3,517,744.03                                                       |
| SALES & USE TAXES                                                                                                                                                       |                                                                   |                                                    |                                             |                                                                    |
| 1121 UTILITIES TAX                                                                                                                                                      | . 0                                                               | 0.00                                               | .00                                         | .00                                                                |
| TOTAL SALES & USE TAXES                                                                                                                                                 | .0                                                                | 0 .00                                              | .00                                         | .00                                                                |
| INCOME TAXES                                                                                                                                                            |                                                                   |                                                    |                                             |                                                                    |
| 1131 OCCUPATIONAL LICENSE TAX                                                                                                                                           | . 0                                                               | 0.00                                               | .00                                         | .00                                                                |
| TOTAL INCOME TAXES                                                                                                                                                      | .0                                                                | 0.00                                               | .00                                         | .00                                                                |
| PENALTIES & INTEREST ON TAXES                                                                                                                                           |                                                                   |                                                    |                                             |                                                                    |
| 1140 PENALTIES & INTEREST ON TA                                                                                                                                         | xes .0                                                            | 0 13,911.88                                        | 6,000.00                                    | -7,911.88                                                          |
| TOTAL PENALTIES & INTERE                                                                                                                                                | ST ON TAXES .0                                                    | 0 13,911.88                                        | 6,000.00                                    | -7,911.88                                                          |
| OTHER TAXES                                                                                                                                                             |                                                                   |                                                    |                                             |                                                                    |
| 1191 OMITTED PROPERTY TAX<br>1192 EXCISE TAX                                                                                                                            | 579.8<br>.0                                                       |                                                    |                                             | 6,207.68<br>.00                                                    |
| TOTAL OTHER TAXES                                                                                                                                                       |                                                                   |                                                    |                                             |                                                                    |

|                                                                                                                                                                  |                                            |                                    |                                           | 1-100                                     | a tyler erp solution                 |
|------------------------------------------------------------------------------------------------------------------------------------------------------------------|--------------------------------------------|------------------------------------|-------------------------------------------|-------------------------------------------|--------------------------------------|
| 12/07/2020 21:00<br>9032jpie                                                                                                                                     | BELLEVUE INDEPENDEN<br>MONTHLY REPORT - FY |                                    |                                           |                                           | P 2<br>glkymnth                      |
|                                                                                                                                                                  |                                            | MONTH<br>TO DATE                   | YEAR<br>TO DATE                           | BUDGET                                    | AVAILABLE<br>BUDGET                  |
|                                                                                                                                                                  |                                            | 579.86                             | 792.32                                    | 7,000.00                                  | 6,207.68                             |
| REVENUE OTHER LOCAL GOVERNMENT                                                                                                                                   | UNITS                                      |                                    |                                           |                                           |                                      |
| 1280 REVENUE IN LIEU OF TAXES                                                                                                                                    | 3                                          | 150,000.00                         | 150,000.00                                | .00                                       | -150,000.00                          |
| TOTAL REVENUE OTHER LC                                                                                                                                           | CAL GOVERNMENT UNITS                       | 150,000.00                         | 150,000.00                                | .00                                       | -150,000.00                          |
| TUITION                                                                                                                                                          |                                            |                                    |                                           |                                           |                                      |
| 1310 TUITION FROM INDIVIDUALS<br>1310 PRESCHOOL TUITION FROM I<br>1320 TUIT FRM OTH GOVT SRCS W<br>1330 TUIT FRM OTH GOVT SRCS C<br>1340 OTHER TUITION           | INDIVID<br>V/IN ST                         | .00<br>485.00<br>.00<br>.00<br>.00 | 2,000.00<br>1,210.00<br>.00<br>.00<br>.00 | 2,000.00<br>3,000.00<br>.00<br>.00<br>.00 | .00<br>1,790.00<br>.00<br>.00<br>.00 |
| TOTAL TUITION                                                                                                                                                    |                                            | 485.00                             | 3,210.00                                  | 5,000.00                                  | 1,790.00                             |
| TRANSPORTATION                                                                                                                                                   |                                            | 103.00                             | 5,210.00                                  | 5,000.00                                  | 1,750.00                             |
| 1410 TRANSP FEES FROM INDIVID<br>1420 TRN FEE FM OTH GVT SRC W<br>1430 TRN FEE FRM OTH GVT SRC<br>1441 TRANSPORT FRM NON-PUBLIC<br>1442 TRANSPORT FRM FISCAL COU | I/IN ST<br>OUT ST<br>2 SCHS                | .00<br>.00<br>.00<br>.00<br>.00    | .00<br>.00<br>.00<br>.00<br>.00           | .00<br>.00<br>.00<br>.00<br>.00           | .00<br>.00<br>.00<br>.00<br>.00      |
| TOTAL TRANSPORTATION                                                                                                                                             |                                            | .00                                | .00                                       | .00                                       | .00                                  |
| EARNINGS ON INVESTMENTS                                                                                                                                          |                                            |                                    |                                           |                                           |                                      |
| 1510 INTEREST ON INVESTMENTS<br>1540 INVESTMENT INC FROM REAL                                                                                                    | PRPTY                                      | 3,072.92<br>.00                    | 17,875.64<br>.00                          | 50,000.00<br>.00                          | 32,124.36<br>.00                     |
| TOTAL EARNINGS ON INVE                                                                                                                                           | STMENTS                                    | 3,072.92                           | 17,875.64                                 | 50,000.00                                 | 32,124.36                            |
| STUDENT ACTIVITIES                                                                                                                                               |                                            |                                    |                                           |                                           |                                      |
| 1740 STUDENT FEES                                                                                                                                                |                                            | .00                                | .00                                       | .00                                       | .00                                  |
| TOTAL STUDENT ACTIVITI                                                                                                                                           | ES                                         | .00                                | .00                                       | .00                                       | .00                                  |
| OTHER REVENUE FROM LOCAL SOURC                                                                                                                                   | ES                                         |                                    |                                           |                                           |                                      |
| 1912 BUS RENTAL<br>1920 CONTRIBUTIONS/DONATIONS<br>1941 TEXTBOOK SALES<br>1942 TEXTBOOK RENTALS<br>1951 MISC REV FRM OTH SCH DST                                 | IN ST                                      | .00<br>.00<br>.00<br>.00<br>.00    | .00<br>.00<br>.00<br>.00<br>.00           | .00<br>.00<br>.00<br>.00<br>.00           | .00<br>.00<br>.00<br>.00<br>.00      |

### BELLEVUE INDEPENDENT SCHOOLS MONTHLY REPORT - FY 2021 Period 5

| 51                                                                                                                                                                                                         |                                               |                                                         |                                                        | 19 1                                               |  |
|------------------------------------------------------------------------------------------------------------------------------------------------------------------------------------------------------------|-----------------------------------------------|---------------------------------------------------------|--------------------------------------------------------|----------------------------------------------------|--|
|                                                                                                                                                                                                            | MONTH<br>TO DATE                              | YEAR<br>TO DATE                                         | BUDGET<br>APPROP                                       | AVAILABLE<br>BUDGET                                |  |
| 1952 MSC REV FRM OTH SCH DST OUT ST<br>1980 REFUND OF PRIOR YR EXPENDITURE<br>1990 MISCELLANEOUS REVENUE<br>1990 MISC REVENUE – CROSSING GUARD<br>1991 TRANSCRIPT FEES<br>1999 OTHER MISCELLANEOUS REVENUE | .00<br>5,940.00<br>10.00<br>.00<br>.00<br>.00 | .00<br>18,146.45<br>14,948.23<br>2,000.00<br>.00<br>.00 | .00<br>10,000.00<br>7,500.00<br>2,000.00<br>.00<br>.00 | .00<br>-8,146.45<br>-7,448.23<br>.00<br>.00<br>.00 |  |
| TOTAL OTHER REVENUE FROM LOCAL SOURCES                                                                                                                                                                     | 5,950.00                                      | 35,094.68                                               | 19,500.00                                              | -15,594.68                                         |  |
| TOTAL REVENUE FROM LOCAL SOURCES                                                                                                                                                                           | 198,144.95                                    | 403,140.49                                              | 3,787,500.00                                           | 3,384,359.51                                       |  |
| REVENUE FROM STATE SOURCES                                                                                                                                                                                 |                                               |                                                         |                                                        |                                                    |  |
| STATE PROGRAM                                                                                                                                                                                              |                                               |                                                         |                                                        |                                                    |  |
| 3111 SEEK PROGRAM                                                                                                                                                                                          | 118,616.00                                    | 577,069.00                                              | 1,359,349.00                                           | 782,280.00                                         |  |
| TOTAL STATE PROGRAM                                                                                                                                                                                        | 118,616.00                                    | 577,069.00                                              | 1,359,349.00                                           | 782,280.00                                         |  |
| OTHER STATE FUNDING                                                                                                                                                                                        |                                               |                                                         |                                                        |                                                    |  |
| 3125 BUS DRVR TRAINING REIMB<br>3126 SUB SALARY REIMB (STATE)<br>3127 FLEXIBLE SPENDING REFUND<br>3128 AUDIT REIMBURSEMENT<br>3129 KSB/KSD TRANSP REIMBURSEMENT                                            | .00<br>.00<br>.00<br>.00<br>.00               | .00<br>.00<br>.00<br>.00<br>.00                         | .00<br>.00<br>.00<br>.00<br>.00                        | .00<br>.00<br>.00<br>.00<br>.00                    |  |
| TOTAL OTHER STATE FUNDING                                                                                                                                                                                  | .00                                           | .00                                                     | .00                                                    | .00                                                |  |
| EXPENDITURE REIMBURSEMENTS                                                                                                                                                                                 |                                               |                                                         |                                                        |                                                    |  |
| 3130 MISCELLANEOUS STATE REVENUE<br>3131 MEMORANDUM OF AGREEMENT                                                                                                                                           | 764.19<br>1,441.45                            | 3,816.45<br>7,207.25                                    | 9,000.00<br>17,000.00                                  | 5,183.55<br>9,792.75                               |  |
| TOTAL EXPENDITURE REIMBURSEMENTS                                                                                                                                                                           | 2,205.64                                      | 11,023.70                                               | 26,000.00                                              | 14,976.30                                          |  |
| RESTRICTED                                                                                                                                                                                                 |                                               |                                                         |                                                        |                                                    |  |
| 3200 RESTRICTED STATE REVENUE                                                                                                                                                                              | .00                                           | .00                                                     | .00                                                    | .00                                                |  |
| TOTAL RESTRICTED                                                                                                                                                                                           | .00                                           | .00                                                     | .00                                                    | .00                                                |  |
| REVENUE IN LIEU OF TAXES/STATE                                                                                                                                                                             |                                               |                                                         |                                                        |                                                    |  |
| 3800 REVENUE IN LIEU OF TAXES/STATE                                                                                                                                                                        | .00                                           | .00                                                     | .00                                                    | .00                                                |  |
| TOTAL REVENUE IN LIEU OF TAXES/STATE                                                                                                                                                                       |                                               |                                                         |                                                        |                                                    |  |