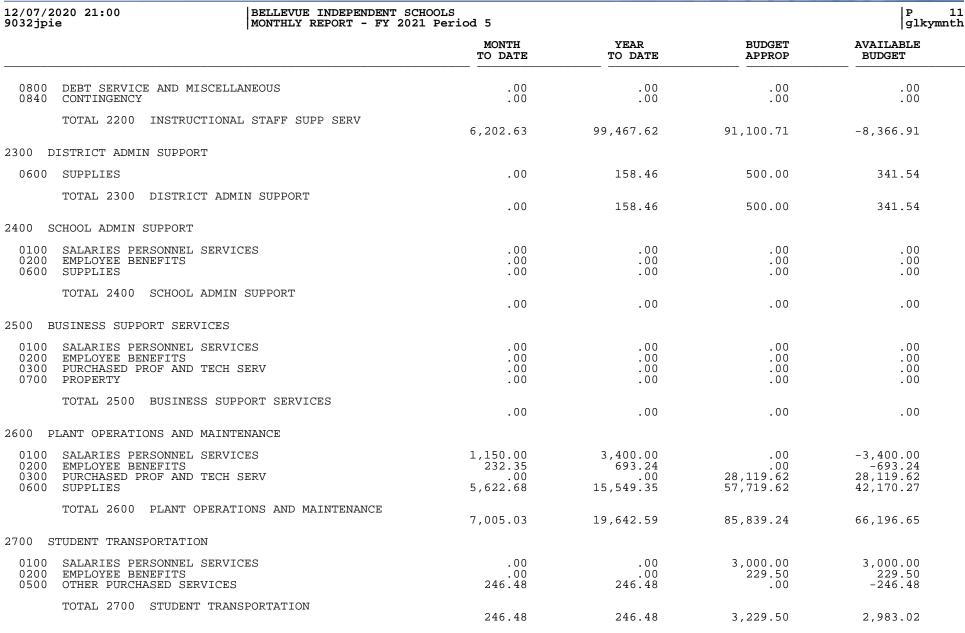

### BELLEVUE INDEPENDENT SCHOOLS MONTHLY REPORT - FY 2021 Period 5

| 51                                                                                                                                                                                                         |                                               |                                                         |                                                        | 19 1                                               |  |
|------------------------------------------------------------------------------------------------------------------------------------------------------------------------------------------------------------|-----------------------------------------------|---------------------------------------------------------|--------------------------------------------------------|----------------------------------------------------|--|
|                                                                                                                                                                                                            | MONTH<br>TO DATE                              | YEAR<br>TO DATE                                         | BUDGET<br>APPROP                                       | AVAILABLE<br>BUDGET                                |  |
| 1952 MSC REV FRM OTH SCH DST OUT ST<br>1980 REFUND OF PRIOR YR EXPENDITURE<br>1990 MISCELLANEOUS REVENUE<br>1990 MISC REVENUE – CROSSING GUARD<br>1991 TRANSCRIPT FEES<br>1999 OTHER MISCELLANEOUS REVENUE | .00<br>5,940.00<br>10.00<br>.00<br>.00<br>.00 | .00<br>18,146.45<br>14,948.23<br>2,000.00<br>.00<br>.00 | .00<br>10,000.00<br>7,500.00<br>2,000.00<br>.00<br>.00 | .00<br>-8,146.45<br>-7,448.23<br>.00<br>.00<br>.00 |  |
| TOTAL OTHER REVENUE FROM LOCAL SOURCES                                                                                                                                                                     | 5,950.00                                      | 35,094.68                                               | 19,500.00                                              | -15,594.68                                         |  |
| TOTAL REVENUE FROM LOCAL SOURCES                                                                                                                                                                           | 198,144.95                                    | 403,140.49                                              | 3,787,500.00                                           | 3,384,359.51                                       |  |
| REVENUE FROM STATE SOURCES                                                                                                                                                                                 |                                               |                                                         |                                                        |                                                    |  |
| STATE PROGRAM                                                                                                                                                                                              |                                               |                                                         |                                                        |                                                    |  |
| 3111 SEEK PROGRAM                                                                                                                                                                                          | 118,616.00                                    | 577,069.00                                              | 1,359,349.00                                           | 782,280.00                                         |  |
| TOTAL STATE PROGRAM                                                                                                                                                                                        | 118,616.00                                    | 577,069.00                                              | 1,359,349.00                                           | 782,280.00                                         |  |
| OTHER STATE FUNDING                                                                                                                                                                                        |                                               |                                                         |                                                        |                                                    |  |
| 3125 BUS DRVR TRAINING REIMB<br>3126 SUB SALARY REIMB (STATE)<br>3127 FLEXIBLE SPENDING REFUND<br>3128 AUDIT REIMBURSEMENT<br>3129 KSB/KSD TRANSP REIMBURSEMENT                                            | .00<br>.00<br>.00<br>.00<br>.00               | .00<br>.00<br>.00<br>.00<br>.00                         | .00<br>.00<br>.00<br>.00<br>.00                        | .00<br>.00<br>.00<br>.00<br>.00                    |  |
| TOTAL OTHER STATE FUNDING                                                                                                                                                                                  | .00                                           | .00                                                     | .00                                                    | .00                                                |  |
| EXPENDITURE REIMBURSEMENTS                                                                                                                                                                                 |                                               |                                                         |                                                        |                                                    |  |
| 3130 MISCELLANEOUS STATE REVENUE<br>3131 MEMORANDUM OF AGREEMENT                                                                                                                                           | 764.19<br>1,441.45                            | 3,816.45<br>7,207.25                                    | 9,000.00<br>17,000.00                                  | 5,183.55<br>9,792.75                               |  |
| TOTAL EXPENDITURE REIMBURSEMENTS                                                                                                                                                                           | 2,205.64                                      | 11,023.70                                               | 26,000.00                                              | 14,976.30                                          |  |
| RESTRICTED                                                                                                                                                                                                 |                                               |                                                         |                                                        |                                                    |  |
| 3200 RESTRICTED STATE REVENUE                                                                                                                                                                              | .00                                           | .00                                                     | .00                                                    | .00                                                |  |
| TOTAL RESTRICTED                                                                                                                                                                                           | .00                                           | .00                                                     | .00                                                    | .00                                                |  |
| REVENUE IN LIEU OF TAXES/STATE                                                                                                                                                                             |                                               |                                                         |                                                        |                                                    |  |
| 3800 REVENUE IN LIEU OF TAXES/STATE                                                                                                                                                                        | .00                                           | .00                                                     | .00                                                    | .00                                                |  |
| TOTAL REVENUE IN LIEU OF TAXES/STATE                                                                                                                                                                       |                                               |                                                         |                                                        |                                                    |  |