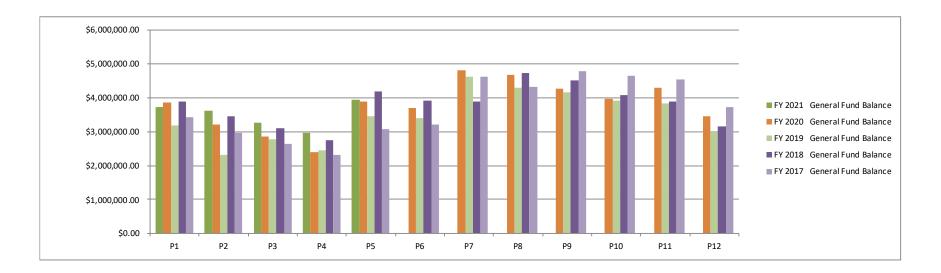

## Monthly Bank and General Fund Balance

| Period | Month | FY 2021<br>Bank Balance | FY 2021<br>General Fund<br>Balance |
|--------|-------|-------------------------|------------------------------------|
| P1     | July  | \$4,369,121.83          | \$3,728,178.09                     |
| P2     | Aug.  | \$3,785,016.60          | \$3,627,398.03                     |
| P3     | Sept. | \$3,306,085.21          | \$3,253,308.10                     |
| P4     | Oct.  | \$2,974,878.65          | \$2,957,837.51                     |
| P5     | Nov.  | \$4,490,437.32          | \$3,931,872.66                     |
| P6     | Dec.  |                         |                                    |
| P7     | Jan.  |                         |                                    |
| P8     | Feb.  |                         |                                    |
| P9     | March |                         |                                    |
| P10    | April |                         |                                    |
| P11    | May   |                         |                                    |
| P12    | June  |                         |                                    |

| FY 2020<br>Bank Balance | FY 2020<br>General Fund<br>Balance |  |  |
|-------------------------|------------------------------------|--|--|
| \$4,600,509.63          | \$3,854,334.22                     |  |  |
| \$4,001,514.81          | \$3,211,661.00                     |  |  |
| \$3,353,411.77          | \$2,846,325.50                     |  |  |
| \$2,974,884.74          | \$2,407,421.41                     |  |  |
| \$4,416,422.99          | \$3,883,669.69                     |  |  |
| \$4,420,710.75          | \$3,693,769.00                     |  |  |
| \$5,540,518.53          | \$4,812,521.20                     |  |  |
| \$5,249,659.00          | \$4,677,683.61                     |  |  |
| \$4,932,276.72          | \$4,277,676.37                     |  |  |
| \$4,258,099.79          | \$3,967,561.57                     |  |  |
| \$5,279,131.04          | \$4,287,592.78                     |  |  |
| \$4,393,691.70          | \$3,455,817.57                     |  |  |

| FY 2019<br>Bank Balance | FY 2019        |
|-------------------------|----------------|
|                         | General Fund   |
|                         | Balance        |
| \$3,801,595.78          | \$3,188,744.66 |
| \$3,786,225.83          | \$2,321,836.53 |
| \$3,318,064.72          | \$2,766,435.26 |
| \$2,925,528.92          | \$2,462,195.07 |
| \$4,365,209.92          | \$3,454,421.07 |
| \$4,285,783.21          | \$3,406,340.83 |
| \$5,623,540.38          | \$4,628,071.82 |
| \$5,313,277.97          | \$4,295,004.79 |
| \$5,254,639.88          | \$4,155,742.81 |
| \$4,480,204.54          | \$3,908,464.53 |
| \$4,600,181.02          | \$3,844,688.55 |
| \$3,965,823.12          | \$3,007,179.71 |

| FY 2018<br>Bank Balance | FY 2018<br>General Fund<br>Balance |
|-------------------------|------------------------------------|
| \$4,603,915.79          | \$3,888,434.35                     |
| \$4,117,855.95          | \$3,456,949.91                     |
| \$3,733,128.52          | \$3,103,785.95                     |
| \$3,156,545.87          | \$2,741,782.90                     |
| \$4,559,090.07          | \$4,180,808.40                     |
| \$4,547,006.21          | \$3,921,139.93                     |
| \$4,557,929.94          | \$3,894,514.55                     |
| \$5,317,674.12          | \$4,743,126.22                     |
| \$5,161,923.56          | \$4,505,710.80                     |
| \$4,496,993.19          | \$4,075,478.84                     |
| \$4,659,392.38          | \$3,886,633.92                     |
| \$3,956,060.21          | \$3,155,462.59                     |

| FY 2017<br>Bank Balance | FY 2017<br>General Fund<br>Balance |  |  |
|-------------------------|------------------------------------|--|--|
| \$4,137,762.04          | \$3,423,179.82                     |  |  |
| \$3,622,691.94          | \$2,955,101.26                     |  |  |
| \$3,213,721.55          | \$2,644,053.74                     |  |  |
| \$3,063,580.15          | \$2,317,019.58                     |  |  |
| \$3,998,687.18          | \$3,073,152.10                     |  |  |
| \$4,068,714.11          | \$3,200,641.56                     |  |  |
| \$5,758,642.63          | \$4,636,032.52                     |  |  |
| \$5,446,635.00          | \$4,313,406.86                     |  |  |
| \$5,787,856.59          | \$4,772,629.66                     |  |  |
| \$5,864,308.97          | \$4,659,646.87                     |  |  |
| \$5,424,929.27          | \$4,547,647.96                     |  |  |
| \$4,417,013.65          | \$3,733,659.21                     |  |  |