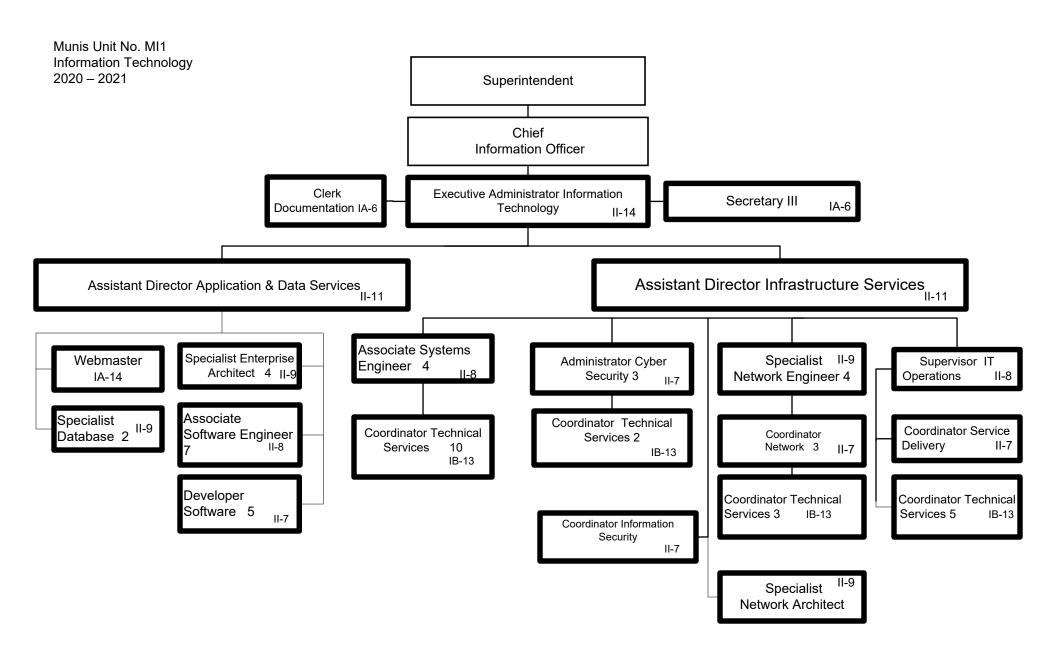

Summary:

General Fund Positions: 62 Categorical Fund Positions: 0 Submitted 12/1/2020 Effective 12/2/2020