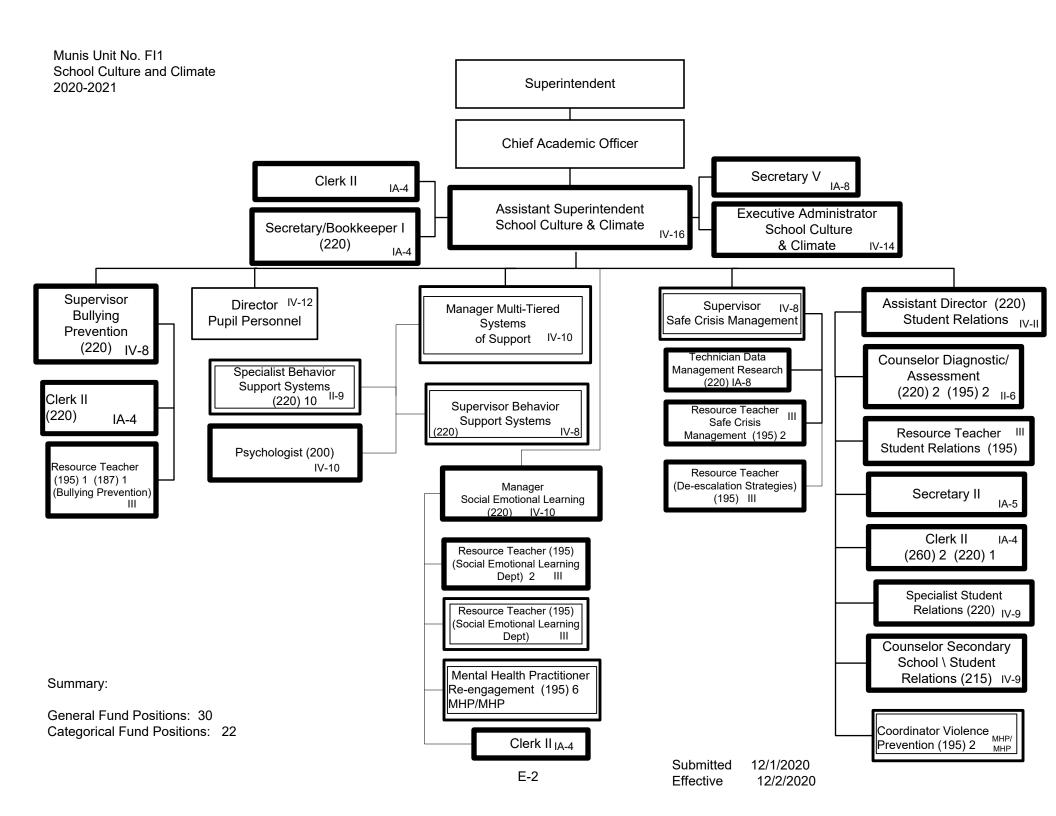

Submitted 3/19/2020 12/1/2020 Effective 3/20/2020 12/2/2020

General Fund Positions: 28 29 Categorical Fund Positions: 9

Submitted 9/29/2020 12/1/2020 Effective 9/30/2020 12/2/2020

General Fund Positions: 29
Categorical Fund Positions: 9