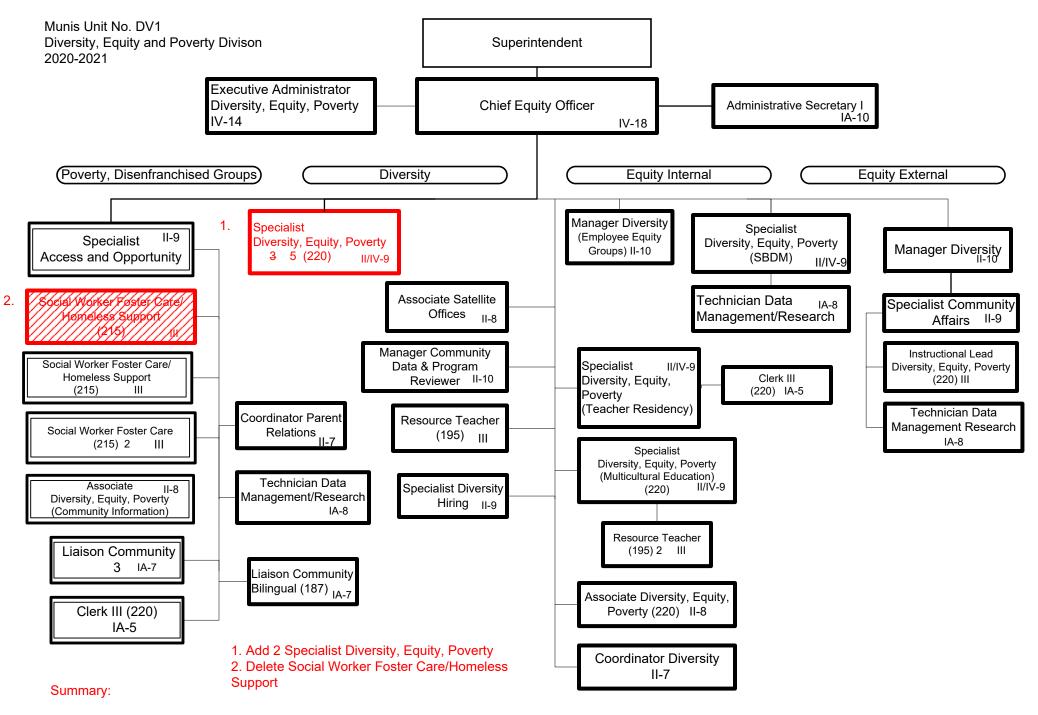

Submitted 3/19/2020 12/1/2020 Effective 3/20/2020 12/2/2020

General Fund Positions: 28 29 Categorical Fund Positions: 9

Submitted 9/29/2020 12/1/2020 Effective 9/30/2020 12/2/2020

General Fund Positions: 29
Categorical Fund Positions: 9