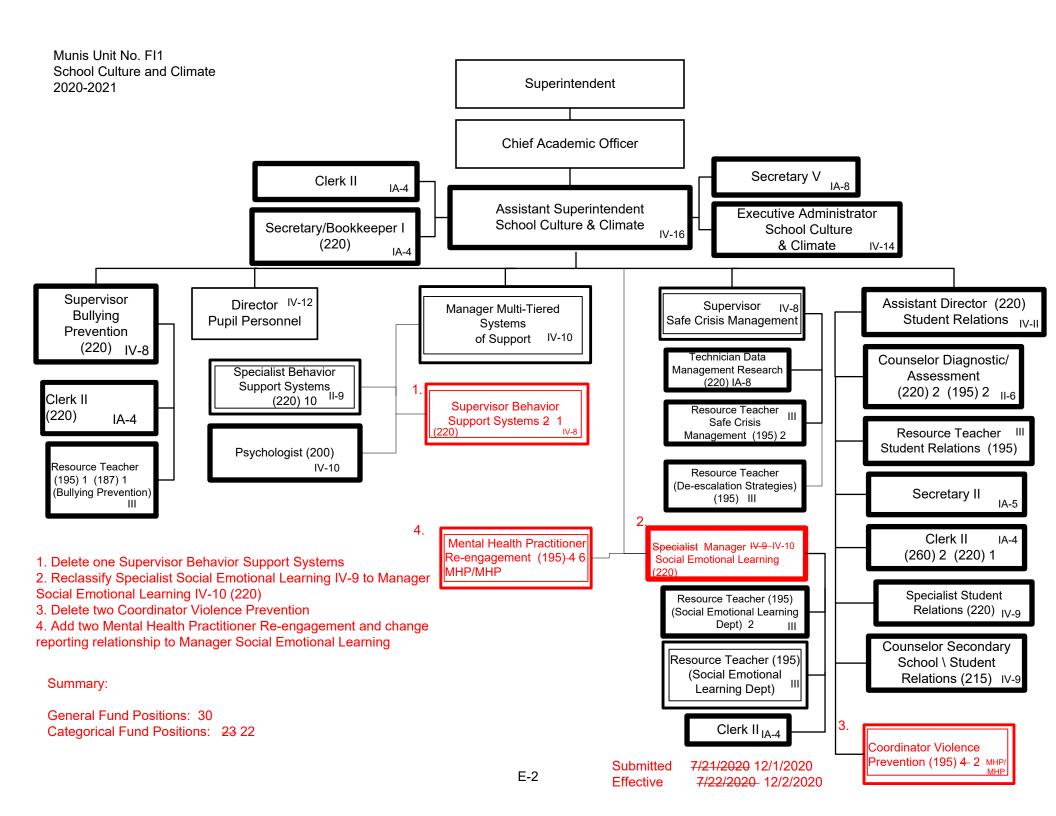

Submitted 3/19/2020 12/1/2020 Effective 3/20/2020 12/2/2020

General Fund Positions: 28 29 Categorical Fund Positions: 9

Submitted 9/29/2020 12/1/2020 Effective 9/30/2020 12/2/2020

General Fund Positions: 29
Categorical Fund Positions: 9