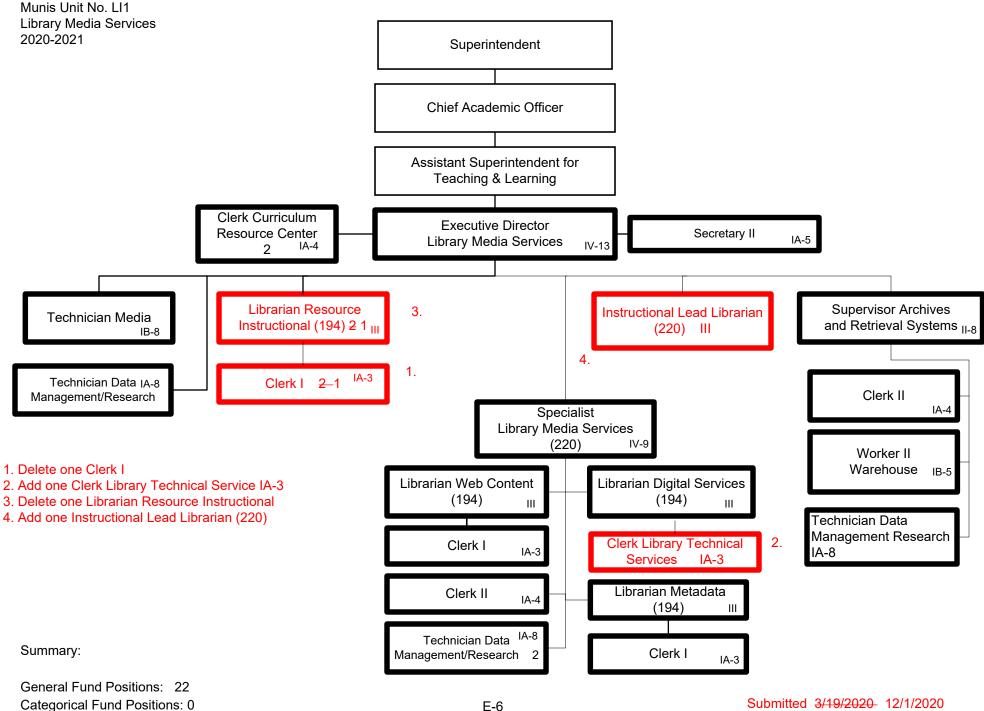

Submitted 12/1/2020 Effective 12/2/2020

1. Delete one Specialist Network Engineer

2. Add one Specialist Network Architect

Summary:

General Fund Positions: 62 Categorical Fund Positions: 0 Submitted 3/19/2020 12/1/2020 Effective 3/20/2020 12/2/2020