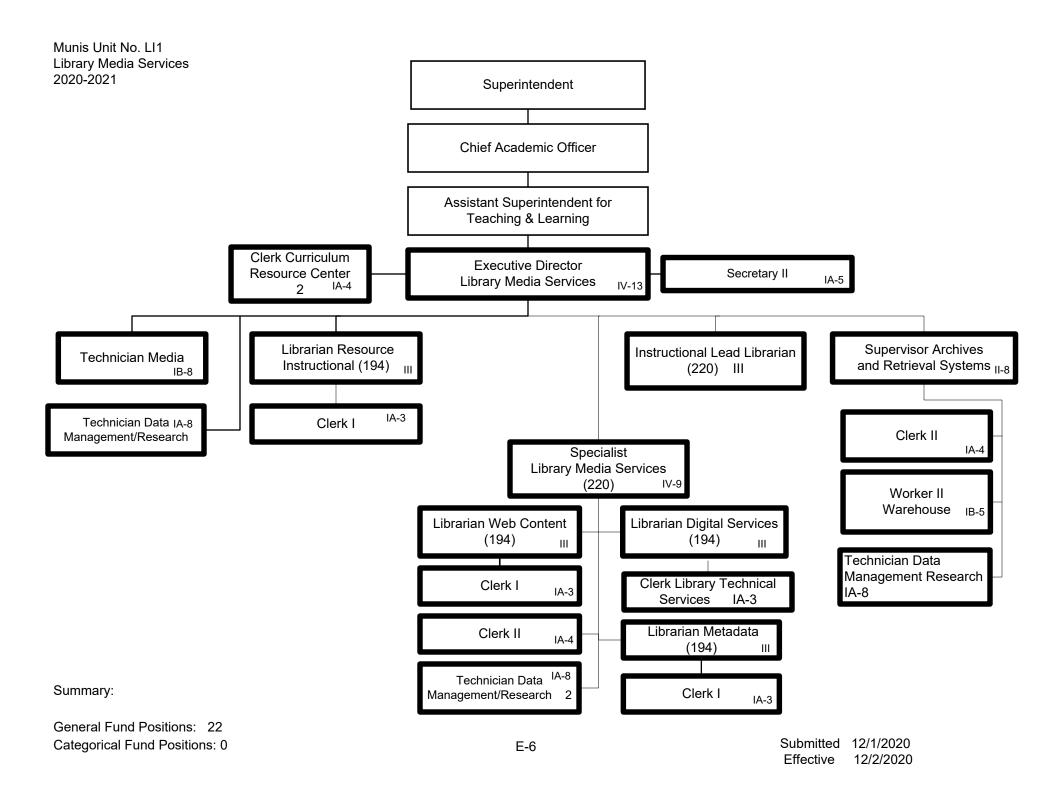

Summary:

General Fund Positions: 62 Categorical Fund Positions: 0 Submitted 12/1/2020 Effective 12/2/2020