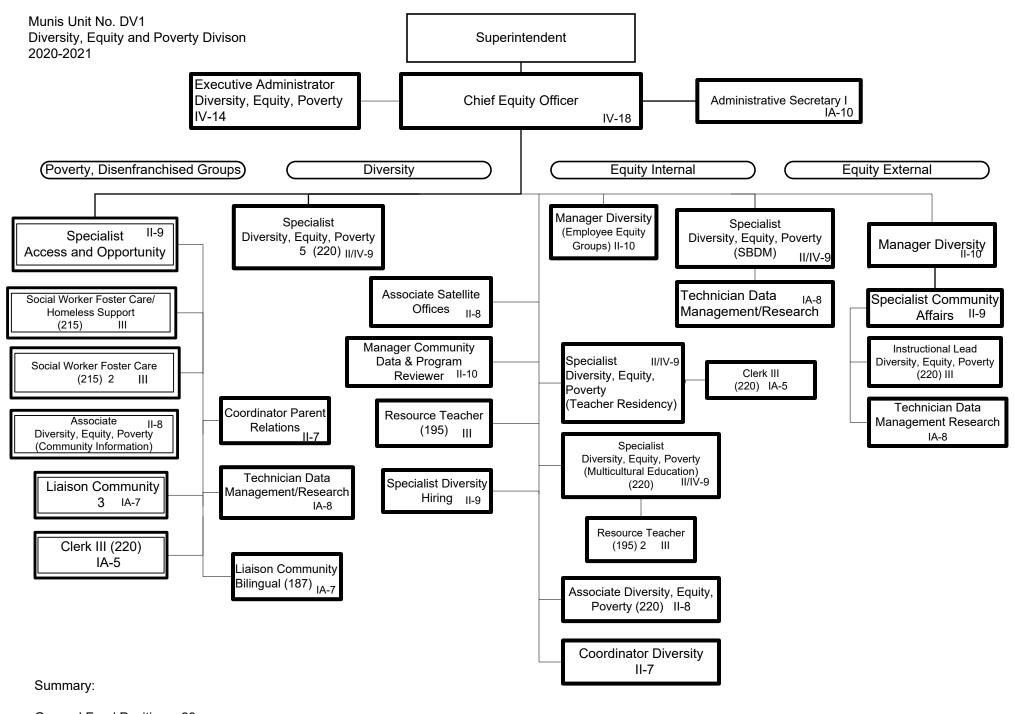

Submitted 3/19/2020 12/1/2020 Effective 3/20/2020 12/2/2020

General Fund Positions: 28 29 Categorical Fund Positions: 9

Submitted 9/29/2020 12/1/2020 Effective 9/30/2020 12/2/2020

General Fund Positions: 29
Categorical Fund Positions: 9