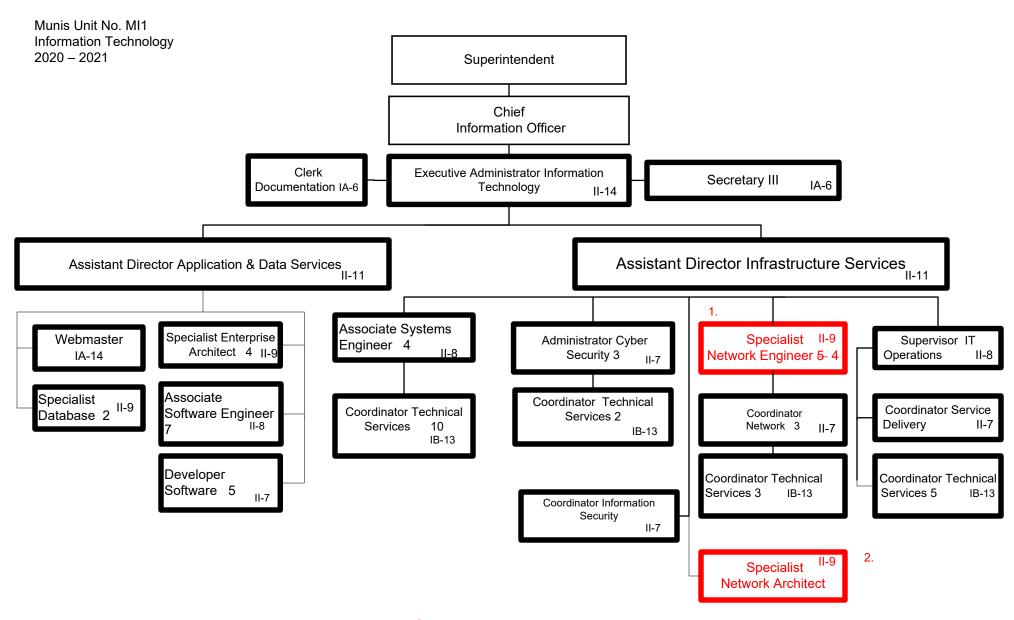

Submitted 12/1/2020 Effective 12/2/2020

1. Delete one Specialist Network Engineer

2. Add one Specialist Network Architect

Summary:

General Fund Positions: 62 Categorical Fund Positions: 0 Submitted 3/19/2020 12/1/2020 Effective 3/20/2020 12/2/2020