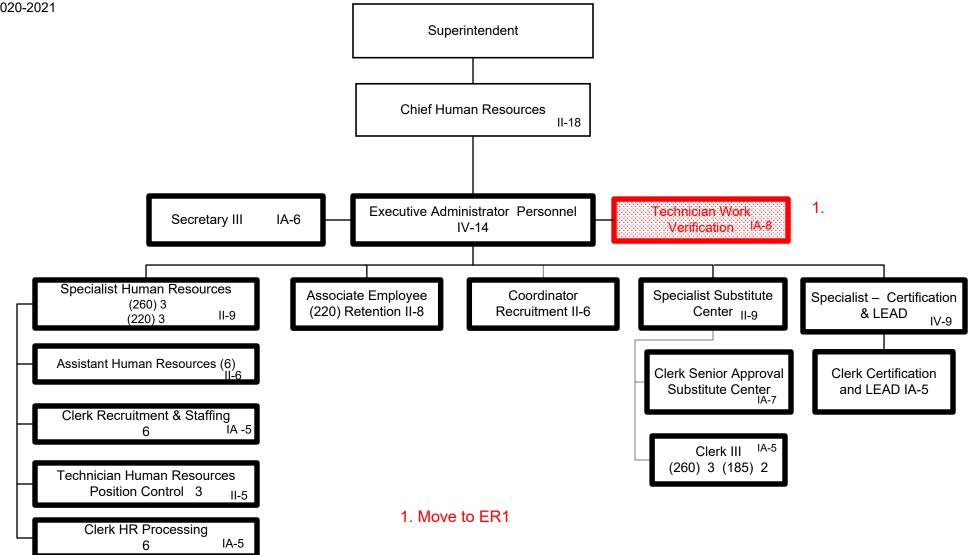

Munis Unit No. CT1 Human Resources Personnel Service 2020-2021

Summary:

General Fund Positions: 41–40 Categorical Fund Positions: 0 Munis Unit No. CT1 Human Resources Personnel Service 2020-2021

Summary:

Munis Unit No. ER1 Labor Management and Employee Relations 2019 - 2020

1. Moved from CT1, Human Resources Personnel Services

Summary:

General Fund Positions: 8-9 Categorical Fund Positions: 0 Munis Unit No. ER1 Labor Management and Employee Relations 2019 - 2020