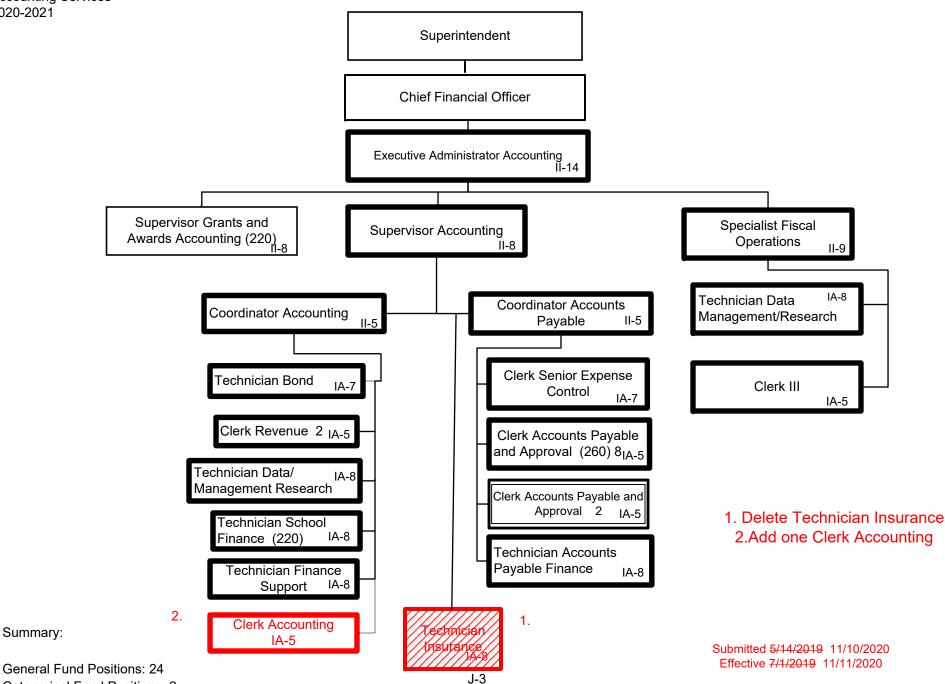

Summary:

General Fund Positions: 9 Categorical Fund Positions: 0

Categorical Fund Positions: 2

Summary:

General Fund Positions: 24 Categorical Fund Positions: 2

Summary: