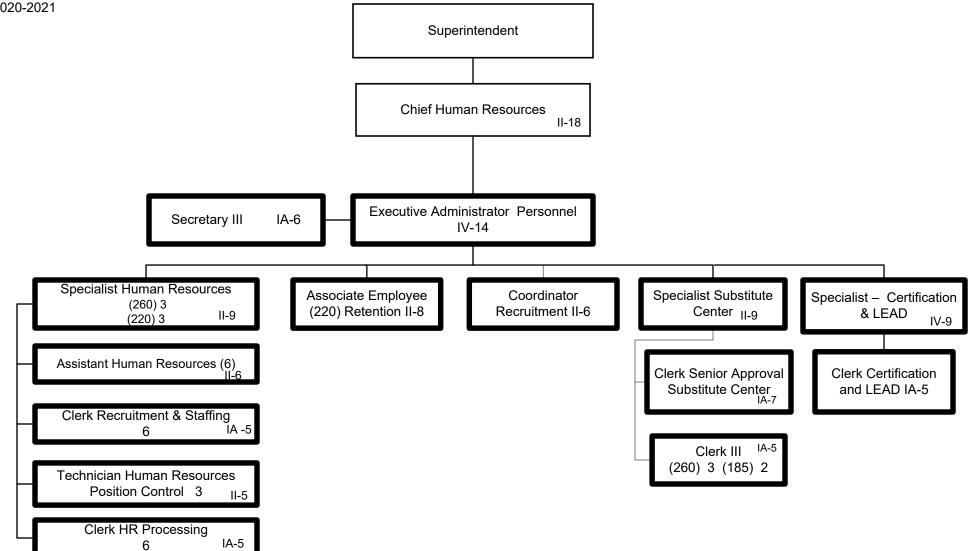

Munis Unit No. CT1 Human Resources Personnel Service 2020-2021

Summary:

General Fund Positions: 41–40 Categorical Fund Positions: 0 Munis Unit No. CT1 Human Resources Personnel Service 2020-2021

Summary: