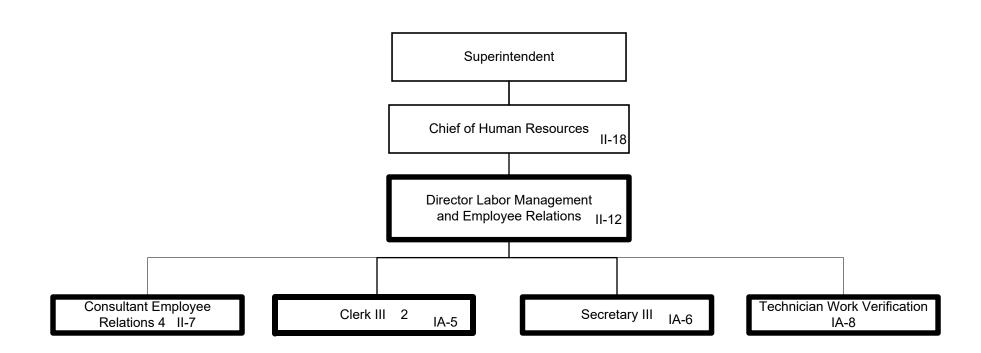

Munis Unit No. ER1 Labor Management and Employee Relations 2019 - 2020

1. Moved from CT1, Human Resources Personnel Services

Summary:

General Fund Positions: 8-9 Categorical Fund Positions: 0 Munis Unit No. ER1 Labor Management and Employee Relations 2019 - 2020

Summary:

General Fund Positions: 9 Categorical Fund Positions: 0

Categorical Fund Positions: 2

Summary:

General Fund Positions: 24 Categorical Fund Positions: 2

Summary: