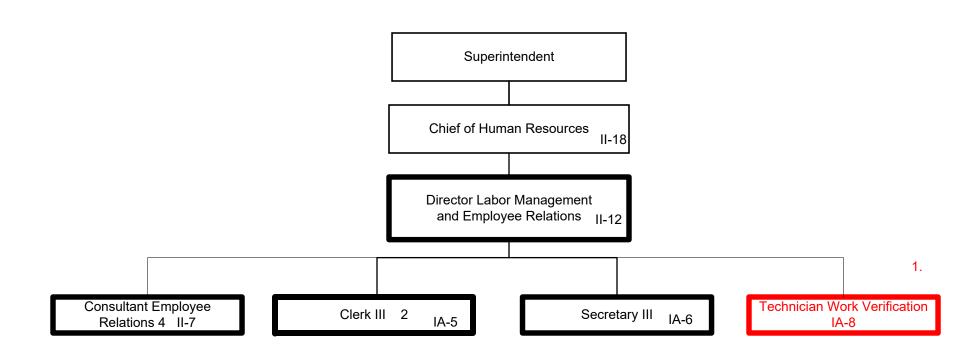

Munis Unit No. ER1 Labor Management and Employee Relations 2019 - 2020

1. Moved from CT1, Human Resources Personnel Services

Summary:

General Fund Positions: 8-9 Categorical Fund Positions: 0 Munis Unit No. ER1 Labor Management and Employee Relations 2019 - 2020