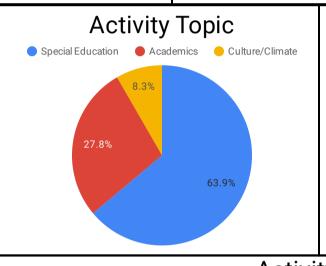

## Connect, Grow and Serve Log









## PLNs Met

| PLN                            | # of Times Met ▼ |
|--------------------------------|------------------|
| NKAGE                          | 2                |
| Instructional Coaches          | 1                |
| Arts & Humanities              | 1                |
| Media Specialist               | 1                |
| Homeless Coordinators          | 1                |
| NKY EL                         | 1                |
| Culturally Responsive Teaching | 1                |
|                                |                  |

1-7/7 < >

Activities Attended by School District

| Beechwood 11          | Boone<br><b>55</b> | Campbell 29  | Dayton<br><b>24</b> | Fort Thomas 15 | Ludlow<br>11      | мки<br><b>5</b> | Southgate 16     | Williamstown 11 |
|------------