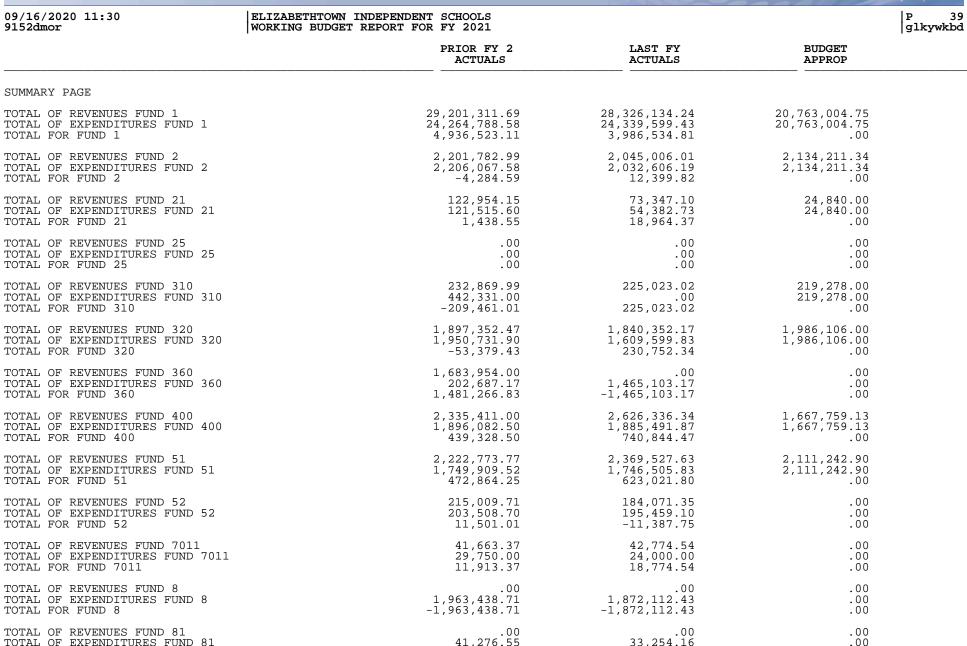

|                       |                    |                      |
| 0700 PROPERTY                |                                          | 41,276.55             | 33,254.16          | .00                  |
| TOTAL 3100 FOOD S            | ERVICE OPERATION                         | 41,276.55             | 33,254.16          | .00                  |
| TOTAL EXPENDITURES           |                                          | 41,276.55             | 33,254.16          | .00                  |
| TOTAL FOR FOOD SER           | VICE ASSETS (81)                         | -41,276.55            | -33,254.16         | .00                  |
|                              |                                          |                       |                    |                      |



-41,276.55

-33,254.16

TOTAL FOR FUND 81

a tyler erp solution

.00

|   |                       |                    | a tyler erp solution                                    |
|---|-----------------------|--------------------|---------------------------------------------------------|
|   |                       |                    | P 40<br>glkywkbd                                        |
|   | PRIOR FY 2<br>ACTUALS | LAST FY<br>ACTUALS | BUDGET<br>APPROP                                        |
|   |                       |                    |                                                         |
| - |                       |                    | WORKING BUDGET REPORT FOR FY 2021<br>PRIOR FY 2 LAST FY |

| GRAND TOTAL OF REVENUES     | 36,094,054.77 | 35,063,461.52 | 27,238,68