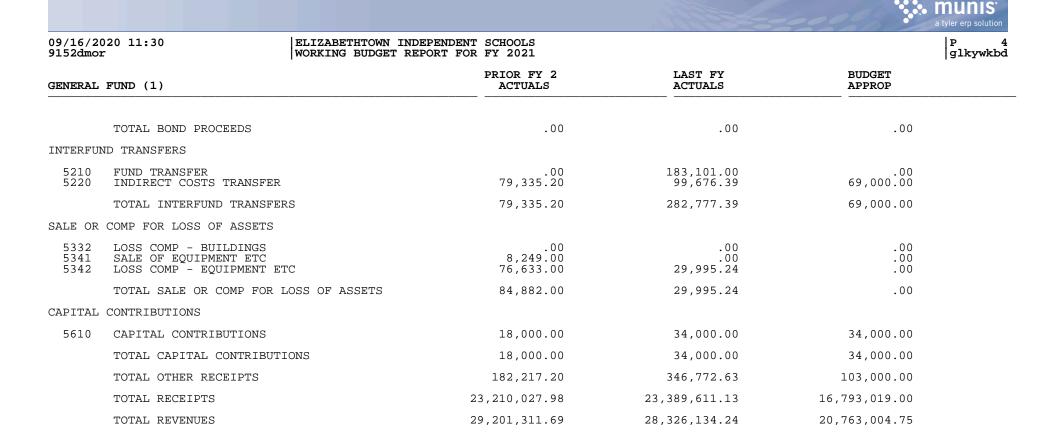

|                              |             |                                           |               |                  | a tyler erp solution |
|------------------------------|-------------|-------------------------------------------|---------------|------------------|----------------------|
| 09/16/2020 11:30<br>9152dmor |             | INDEPENDENT SCHOOLS<br>REPORT FOR FY 2021 |               |                  | P 8<br>glkywkbd      |
| GENERAL FUND (1)             |             | PRIOR FY 2<br>ACTUALS                     | LAST FY       | BUDGET<br>APPROP |                      |
| TOTAL 5200 FUNI              | TRANSFERS   | 965,376.52                                | 517,782.87    | 309,744.85       |                      |
| 5300 CONTINGENCY             |             |                                           |               |                  |                      |
| 0840 CONTINGENCY             |             | .00                                       | .00           | 3,126,453.08     |                      |
| TOTAL 5300 CONT              | TINGENCY    | .00                                       | .00           | 3,126,453.08     |                      |
| TOTAL EXPENDITUR             | RES         | 24,264,788.58                             | 24,339,599.43 | 20,763,004.75    |                      |
| TOTAL FOR GENERA             | AL FUND (1) | 4,936,523.11                              | 3,986,534.81  | .00              |                      |