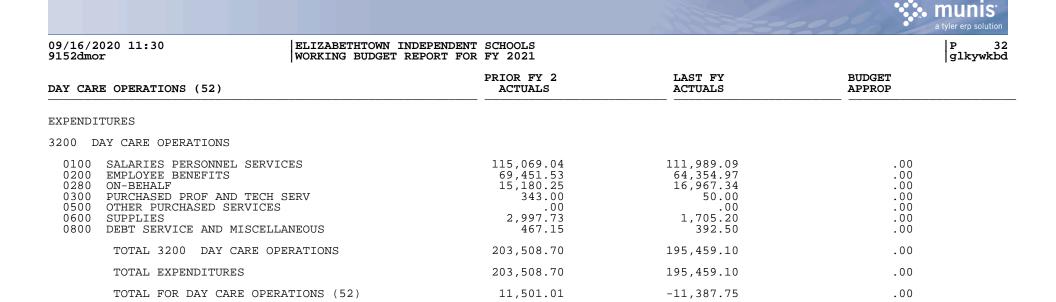

|                    |                      |
| 3900               | On Behalf Payments                                   | 15,180.25             | 16,967.34          | .00                  |
|                    | TOTAL REVENUE FOR ON BEHALF PAYMENTS                 | 15,180.25             | 16,967.34          | .00                  |
|                    | TOTAL REVENUE FROM STATE SOURCES                     | 15,180.25             | 16,967.34          | .00                  |
|                    | TOTAL RECEIPTS                                       | 170,750.25            | 132,203.34         | .00                  |
|                    | TOTAL REVENUES                                       | 215,009.71            | 184,071.35         | .00                  |



|                     |                                                        |                       | All the            | a tyler erp solution |
|---------------------|--------------------------------------------------------|-----------------------|--------------------|----------------------|
| 09/16/20<br>9152dmo | 020 11:30 ELIZABETHTOWN INDEPE<br>WORKING BUDGET REPOR |                       |                    | P 33<br>glkywkbd     |
| FIDUCIA             | RY FUND - PRIVATE PURPO                                | PRIOR FY 2<br>ACTUALS | LAST FY<br>ACTUALS | BUDGET<br>APPROP     |
| REVENUE:            | 5                                                      |                       |                    |                      |
| 0999 BE             | GINNING BALANCE