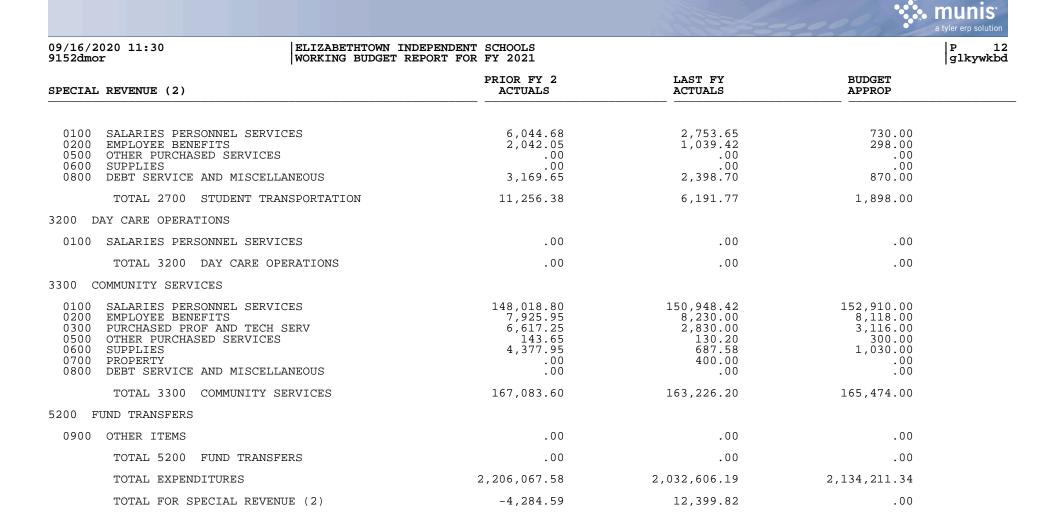

|                     |                                                  |                                                  |                     |                  | a tyler erp solution |
|---------------------|--------------------------------------------------|--------------------------------------------------|---------------------|------------------|----------------------|
| 09/16/2<br>9152dmo: |                                                  | WN INDEPENDENT SCHOOLS<br>GET REPORT FOR FY 2021 |                     |                  | P 9<br>glkywkbd      |
| SPECIAL             | REVENUE (2)                                      | PRIOR FY 2<br>ACTUALS                            | LAST FY<br>ACTUALS  | BUDGET<br>APPROP |                      |
| REVENUE             | S                                                |                                                  |                     |                  |                      |
| 0999 BE             | GINNING BALANCE                                  |                                                  |                     |                  |                      |
|                     | TOTAL 0999 BEGINNING BALANCE                     | .00                                              | .00                 | .00              |                      |
| RECEIPT             | S                                                |                                                  |                     |                  |                      |
| REVENUE             | FROM LOCAL SOURCES                               |                                                  |                     |                  |                      |
| EARNING             | S ON INVESTMENTS                                 |                                                  |                     |                  |                      |
| 1510                | INTEREST ON INVESTMENTS                          | 4,660.58                                         | 2,395.06            | .00              |                      |
|                     | TOTAL EARNINGS ON INVESTMENTS                    | 4,660.58                                         | 2,395.06            | .00              |                      |
| STUDENT             | ACTIVITIES                                       |                                                  |                     |                  |                      |
| 1790                | STUDENT ACTIVITY INCOME                          | .00                                              | .00                 | .00              |                      |
|                     | TOTAL STUDENT ACTIVITIES                         | .00                                              | .00                 | .00              |                      |
| OTHER R             | EVENUE FROM LOCAL SOURCES                        |                                                  |                     |                  |                      |
| 1920<br>1990        | CONTRIBUTIONS/DONATIONS<br>MISCELLANEOUS REVENUE | 80,514.42<br>.00                                 | 39,433.48<br>825.00 | 28,622.67<br>.00 |                      |
|                     | TOTAL OTHER REVENUE FROM LOCAL SOURC             | ES 80,514.42                                     | 40,258.48           | 28,622.67        |                      |
|                     | TOTAL REVENUE FROM LOCAL SOURCES                 | 85,175.00                                        | 42,653.54           | 28,622.67        |                      |
| REVENUE             | FROM STATE SOURCES                               |                                                  |                     |                  |                      |
| RESTRIC             | FED                                              |                                                  |                     |                  |                      |
| 3200                | RESTRICTED STATE REVENUE                         | 771,990.85                                       | 774,912.52          | 769,594.00       |                      |
|                     | TOTAL RESTRICTED                                 | 771,990.85                                       | 774,912.52          | 769,594.00       |                      |
|                     | TOTAL REVENUE FROM STATE SOURCES                 | 771,990.85                                       | 774,912.52          | 769,594.00       |                      |
| REVENUE             | FROM FEDERAL SOURCES                             |                                                  |                     |                  |                      |
| RESTRIC             | FED THROUGH THE STATE                            |                                                  |                     |                  |                      |
| 4500                | RESTRICTED FED THRU STATE                        | 1,299,526.14                                     | 1,182,020.95        | 1,280,994.67     |                      |
|                     | TOTAL RESTRICTED THROUGH THE STATE               | 1,299,526.14                                     | 1,182,020.95        | 1,280,994.67     |                      |
| THROUGH             | INTERMEDIATE AGENCIES                            |                                                  |                     |                  |                      |
| 4700                | FEDERAL REV THRU INTERMED SRC                    | .00                                              | .00                 | .00              |                      |

|                                                                                      |                                                                                                                                                                                                                                                                                                |                                                                                |                                                                                     | Lange the                       | a tyler erp solution |
|--------------------------------------------------------------------------------------|------------------------------------------------------------------------------------------------------------------------------------------------------------------------------------------------------------------------------------------------------------------------------------------------|--------------------------------------------------------------------------------|-------------------------------------------------------------------------------------|---------------------------------|----------------------|
| 09/16/202<br>9152dmor                                                                |                                                                                                                                                                                                                                                                                                | THTOWN INDEPENDENT SCHOOLS<br>BUDGET REPORT FOR FY 2021                        |                                                                                     |                                 | P 10<br>glkywkbd     |
| SPECIAL P                                                                            | REVENUE (2)                                                                                                                                                                                                                                                                                    | PRIOR FY 2<br>ACTUALS                                                          | LAST FY<br>ACTUALS                                                                  | BUDGET<br>APPROP                |                      |
|                                                                                      | TOTAL THROUGH INTERMEDIATE AGENC                                                                                                                                                                                                                                                               | LES .00                                                                        | .00                                                                                 | .00                             |                      |
|                                                                                      | TOTAL REVENUE FROM FEDERAL SOURCE                                                                                                                                                                                                                                                              | ES 1,299,526.14                                                                | 1,182,020.95                                                                        | 1,280,994.67                    |                      |
| OTHER REC                                                                            | CEIPTS                                                                                                                                                                                                                                                                                         |                                                                                |                                                                                     |                                 |                      |
| INTERFUNI                                                                            | D TRANSFERS                                                                                                                                                                                                                                                                                    |                                                                                |                                                                                     |                                 |                      |
| 5210<br>5230<br>5231<br>5232<br>5233<br>5240<br>5244<br>5251<br>5252<br>5253<br>5261 | FUND TRANSFER<br>NCLB TRANFERS FROM FED GRANTS<br>NCLB TRANS FROM TEACHER QUALIT<br>NCBL TRANS FROM TITLE IV<br>NCLB TRANSFER FROM TITLE V<br>NCLB TRANS TO FED GRANTS<br>NCLB TRANS TO FED GRANTS<br>NCLB TRANS FROM ESS<br>FF TRANSFROM PD<br>FF TRANS FROM IR<br>FF TRANS TO FF OPERATIONAL | 45,091.00<br>.00<br>.00<br>.00<br>.00<br>.00<br>28,380.00<br>.00<br>-28,380.00 | 45,419.00<br>.00<br>.00<br>.00<br>.00<br>.00<br>9,551.37<br>.00<br>.00<br>-9,551.37 | .00<br>.00<br>.00<br>.00<br>.00 |                      |
|                                                                                      | TOTAL INTERFUND TRANSFERS                                                                                                                                                                                                                                                                      | 45,091.00                                                                      | 45,419.00                                                                           | 55,000.00                       |                      |
|                                                                                      | TOTAL OTHER RECEIPTS                                                                                                                                                                                                                                                                           | 45,091.00                                                                      | 45,419.00                                                                           | 55,000.00                       |                      |
|                                                                                      | TOTAL RECEIPTS                                                                                                                                                                                                                                                                                 | 2,201,782.99                                                                   | 2,045,006.01                                                                        | 2,134,211.34                    |                      |
|                                                                                      | TOTAL REVENUES                                                                                                                                                                                                                                                                                 | 2,201,782.99                                                                   | 2,045,006.01                                                                        | 2,134,211.34                    |                      |