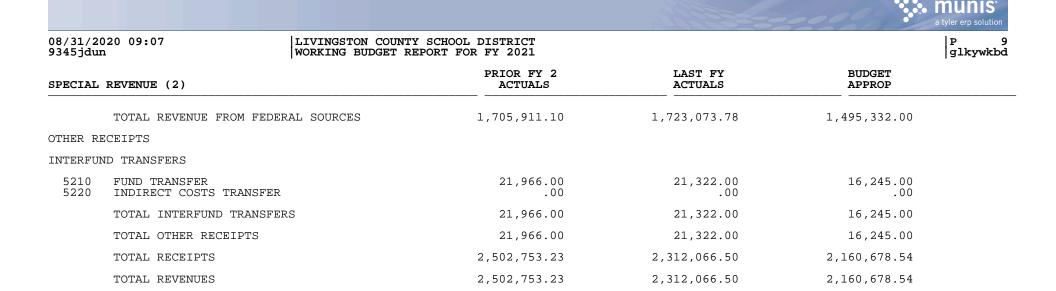

|                              |                                                                                                   |                                                                |                                      |                             | munis <sup>•</sup> |
|------------------------------|---------------------------------------------------------------------------------------------------|----------------------------------------------------------------|--------------------------------------|-----------------------------|--------------------|
| 08/31/2<br>9345jdu           |                                                                                                   | NGSTON COUNTY SCHOOL DISTRICT<br>ING BUDGET REPORT FOR FY 2021 |                                      |                             | P 8<br>glkywkbd    |
| SPECIAL                      | REVENUE (2)                                                                                       | PRIOR FY 2<br>ACTUALS                                          | LAST FY<br>ACTUALS                   | BUDGET                      |                    |
| REVENUE                      | S                                                                                                 |                                                                |                                      |                             |                    |
| RECEIPT                      | S                                                                                                 |                                                                |                                      |                             |                    |
| REVENUE                      | FROM LOCAL SOURCES                                                                                |                                                                |                                      |                             |                    |
| EARNING                      | S ON INVESTMENTS                                                                                  |                                                                |                                      |                             |                    |
| 1510                         | INTEREST ON INVESTMENTS                                                                           | 284.85                                                         | 284.85                               | .00                         |                    |
|                              | TOTAL EARNINGS ON INVESTMENTS                                                                     | 284.85                                                         | 284.85                               | .00                         |                    |
| STUDENT                      | ACTIVITIES                                                                                        |                                                                |                                      |                             |                    |
| 1740                         | STUDENT FEES                                                                                      | .00                                                            | .00                                  | 3,750.00                    |                    |
|                              | TOTAL STUDENT ACTIVITIES                                                                          | .00                                                            | .00                                  | 3,750.00                    |                    |
| OTHER R                      | EVENUE FROM LOCAL SOURCES                                                                         |                                                                |                                      |                             |                    |
| 1920<br>1925<br>1990<br>1999 | CONTRIBUTIONS/DONATIONS<br>REIMBURSEMENTS<br>MISCELLANEOUS REVENUE<br>OTHER MISCELLANEOUS REVENUE | 54,197.38<br>.00<br>52,108.91<br>.00                           | 57,646.94<br>.00<br>11,148.88<br>.00 | 500.00<br>.00<br>.00<br>.00 |                    |
|                              | TOTAL OTHER REVENUE FROM LOCA                                                                     | L SOURCES 106,306.29                                           | 68,795.82                            | 500.00                      |                    |
|                              | TOTAL REVENUE FROM LOCAL SOUR                                                                     | CES 106,591.14                                                 | 69,080.67                            | 4,250.00                    |                    |
| REVENUE                      | FROM STATE SOURCES                                                                                |                                                                |                                      |                             |                    |
| RESTRIC                      | TED                                                                                               |                                                                |                                      |                             |                    |
| 3200                         | RESTRICTED STATE REVENUE                                                                          | 668,284.99                                                     | 498,590.05                           | 644,851.54                  |                    |
|                              | TOTAL RESTRICTED                                                                                  | 668,284.99                                                     | 498,590.05                           | 644,851.54                  |                    |
| REVENUE                      | FOR ON BEHALF PAYMENTS                                                                            |                                                                |                                      |                             |                    |
| 3900                         | ON BEHALF REVENUE PAYMENTS                                                                        | .00                                                            | .00                                  | .00                         |                    |
|                              | TOTAL REVENUE FOR ON BEHALF P.                                                                    | AYMENTS .00                                                    | .00                                  | .00                         |                    |
|                              | TOTAL REVENUE FROM STATE SOUR                                                                     | CES 668,284.99                                                 | 498,590.05                           | 644,851.54                  |                    |
| REVENUE                      | FROM FEDERAL SOURCES                                                                              |                                                                |                                      |                             |                    |
| RESTRIC                      | TED THROUGH THE STATE                                                                             |                                                                |                                      |                             |                    |
| 4500                         | RESTRICTED FED THRU STATE                                                                         | 1,705,911.10                                                   | 1,723,073.78                         | 1,495,332.00                |                    |
|                              | TOTAL RESTRICTED THROUGH THE                                                                      | STATE 1,705,911.10                                             | 1,723,073.78                         | 1,495,332.00                |                    |
|                              |                                                                                                   |                                                                |                                      |                             |                    |

|                                                                                                                                                                                                                             | WORKING BUDGET REPORT FOR FT 2021                                            |                                                                   |                                                                      |  |  |
|-----------------------------------------------------------------------------------------------------------------------------------------------------------------------------------------------------------------------------|------------------------------------------------------------------------------|-------------------------------------------------------------------|----------------------------------------------------------------------|--|--|
| SPECIAL REVENUE (2)                                                                                                                                                                                                         | PRIOR FY 2<br>ACTUALS                                                        | LAST FY<br>ACTUALS                                                | BUDGET                                                               |  |  |
| 0300 PURCHASED PROF AND TECH SERV<br>0400 PURCHASED PROPERTY SERVICES<br>0600 SUPPLIES<br>0800 DEBT SERVICE AND MISCELLANEOUS                                                                                               | .00<br>.00<br>.00<br>.00                                                     | .00<br>.00<br>.00<br>.00                                          | .00<br>.00<br>.00<br>10,000.00                                       |  |  |
| TOTAL 2600 PLANT OPERATIONS & MAINTENANCE                                                                                                                                                                                   | .00                                                                          | .00                                                               | 10,000.00                                                            |  |  |
| 2700 STUDENT TRANSPORTATION                                                                                                                                                                                                 |                                                                              |                                                                   |                                                                      |  |  |
| 0100 SALARIES PERSONNEL SERVICES<br>0200 EMPLOYEE BENEFITS<br>0300 PURCHASED PROF AND TECH SERV<br>0500 OTHER PURCHASED SERVICES<br>0600 SUPPLIES<br>0800 DEBT SERVICE AND MISCELLANEOUS                                    | 111,328.85<br>39,558.46<br>.00<br>.00<br>10,819.33<br>.00                    | 23,578.80<br>10,444.32<br>.00<br>.00<br>7,138.59<br>.00           | 25,625.00<br>11,420.00<br>.00<br>.00<br>15,500.00<br>.00             |  |  |
| TOTAL 2700 STUDENT TRANSPORTATION                                                                                                                                                                                           | 161,706.64                                                                   | 41,161.71                                                         | 52,545.00                                                            |  |  |
| 3100 FOOD SERVICE OPERATION                                                                                                                                                                                                 |                                                                              |                                                                   |                                                                      |  |  |
| 0100 SALARIES PERSONNEL SERVICES<br>0200 EMPLOYEE BENEFITS<br>0600 SUPPLIES<br>0700 PROPERTY                                                                                                                                | .00<br>.00<br>.00<br>.00                                                     | .00<br>.00<br>.00<br>.00                                          | 5,000.00<br>1,885.00<br>.00<br>.00                                   |  |  |
| TOTAL 3100 FOOD SERVICE OPERATION                                                                                                                                                                                           | .00                                                                          | .00                                                               | 6,885.00                                                             |  |  |
| 3300 COMMUNITY SERVICES                                                                                                                                                                                                     |                                                                              |                                                                   |                                                                      |  |  |
| 0100 SALARIES PERSONNEL SERVICES<br>0200 EMPLOYEE BENEFITS<br>0280 ON-BEHALF<br>0300 PURCHASED PROF AND TECH SERV<br>0500 OTHER PURCHASED SERVICES<br>0600 SUPPLIES<br>0700 PROPERTY<br>0800 DEBT SERVICE AND MISCELLANEOUS | 92,346.51<br>15,199.47<br>.00<br>40.00<br>1,181.52<br>3,849.00<br>.00<br>.00 | 109,310.28<br>15,843.64<br>.00<br>.00<br>.00<br>.00<br>.00<br>.00 | 135,792.18<br>21,973.00<br>.00<br>600.00<br>.00<br>.00<br>.00<br>.00 |  |  |
| TOTAL 3300 COMMUNITY SERVICES                                                                                                                                                                                               | 112,616.50                                                                   | 125,153.92                                                        |                                                                      |  |  |
| 4600 SITE IMPROVEMENT                                                                                                                                                                                                       |                                                                              |                                                                   |                                                                      |  |  |
| 0600 SUPPLIES                                                                                                                                                                                                               | .00                                                                          | .00                                                               | .00                                                                  |  |  |
| TOTAL 4600 SITE IMPROVEMENT                                                                                                                                                                                                 | .00                                                                          | .00                                                               | .00                                                                  |  |  |
| 5200 FUND TRANSFERS                                                                                                                                                                                                         |                                                                              |                                                                   |                                                                      |  |  |
| 0900 OTHER ITEMS                                                                                                                                                                                                            | 15,560.20                                                                    | .00                                                               | .00                                                                  |  |  |
| TOTAL 5200 FUND TRANSFERS                                                                                                                                                                                                   | 15,560.20                                                                    | .00                                                               | .00                                                                  |  |  |
| TOTAL EXPENDITURES                                                                                                                                                                                                          | 2,502,753.23                                                                 |                                                                   | 2,160,678.54                                                         |  |  |
|                                                                                                                                                                                                                             |                                                                              |                                                                   |                                                                      |  |  |