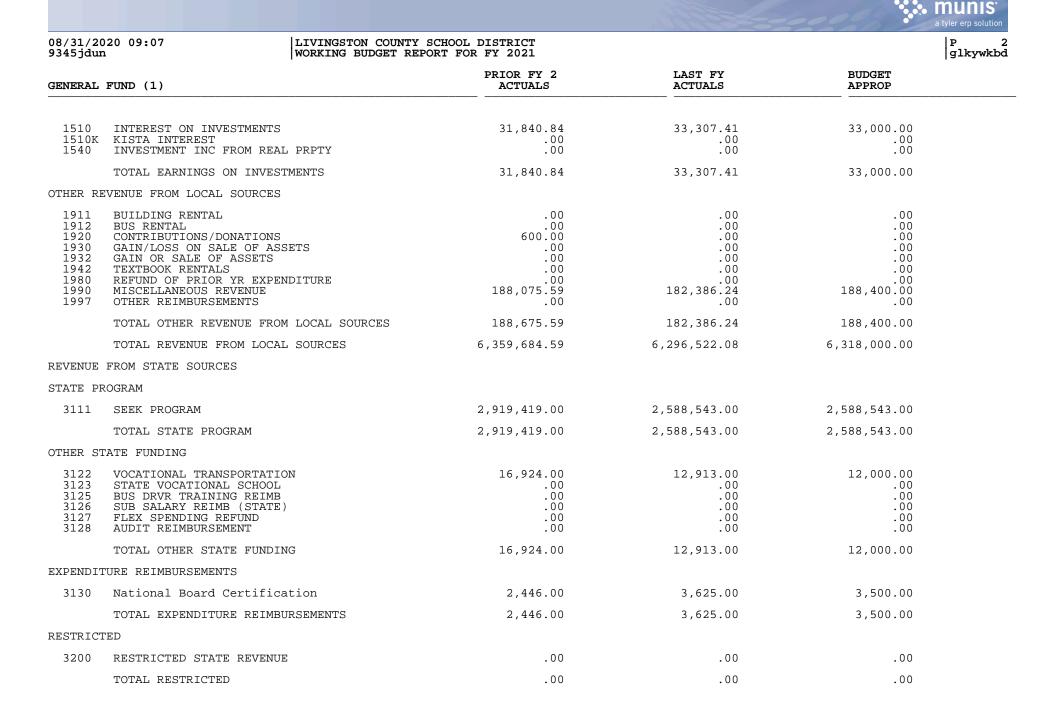

|                                                                                                                                           |                                                                      |                                                                      |                                                                      | munis <sup>®</sup><br>a tyler erp solution |
|-------------------------------------------------------------------------------------------------------------------------------------------|----------------------------------------------------------------------|----------------------------------------------------------------------|----------------------------------------------------------------------|--------------------------------------------|
|                                                                                                                                           | NTY SCHOOL DISTRICT<br>REPORT FOR FY 2021                            |                                                                      |                                                                      | P :<br>glkywkbo                            |
| GENERAL FUND (1)                                                                                                                          | PRIOR FY 2<br>ACTUALS                                                | LAST FY                                                              | BUDGET                                                               |                                            |
| REVENUES                                                                                                                                  |                                                                      |                                                                      |                                                                      |                                            |
| 0999 BEGINNING BALANCE                                                                                                                    |                                                                      |                                                                      |                                                                      |                                            |
| TOTAL 0999 BEGINNING BALANCE                                                                                                              | 4,095,427.61                                                         | 4,142,241.82                                                         | 3,625,070.00                                                         |                                            |
| RECEIPTS                                                                                                                                  |                                                                      |                                                                      |                                                                      |                                            |
| REVENUE FROM LOCAL SOURCES                                                                                                                |                                                                      |                                                                      |                                                                      |                                            |
| AD VALOREM TAXES                                                                                                                          |                                                                      |                                                                      |                                                                      |                                            |
| 1111 GENERAL PROPERTY TAX<br>1113 PSC PROPERTY TAX<br>1115 DELINQUENT PROPERTY TAX<br>1117 MOTOR VEHICLE TAX<br>1118 UNMINED MINERALS TAX | 2,094,156.53<br>1,008,001.11<br>30,688.07<br>814,601.57<br>90,366.07 | 1,987,111.60<br>1,000,059.88<br>24,148.92<br>802,188.09<br>42,435.73 | 2,000,000.00<br>1,000,000.00<br>25,000.00<br>800,000.00<br>72,300.00 |                                            |
| TOTAL AD VALOREM TAXES                                                                                                                    | 4,037,813.35                                                         | 3,855,944.22                                                         | 3,897,300.00                                                         |                                            |
| SALES & USE TAXES                                                                                                                         |                                                                      |                                                                      |                                                                      |                                            |
| 1121 UTILITIES TAX                                                                                                                        | 622,326.49                                                           | 639,299.77                                                           | 639,300.00                                                           |                                            |
| TOTAL SALES & USE TAXES                                                                                                                   | 622,326.49                                                           | 639,299.77                                                           | 639,300.00                                                           |                                            |
| PENALTIES & INTEREST ON TAXES                                                                                                             |                                                                      |                                                                      |                                                                      |                                            |
| 1140 PENALTIES & INTEREST ON TAXES                                                                                                        | 128.82                                                               | 120.69                                                               | .00                                                                  |                                            |
| TOTAL PENALTIES & INTEREST ON TAXES                                                                                                       | 128.82                                                               | 120.69                                                               | .00                                                                  |                                            |
| OTHER TAXES                                                                                                                               |                                                                      |                                                                      |                                                                      |                                            |
| 1191 OMITTED PROPERTY TAX<br>1192 EXCISE TAX                                                                                              | 10,168.95<br>.00                                                     | 36,903.22<br>.00                                                     | 35,000.00<br>.00                                                     |                                            |
| TOTAL OTHER TAXES                                                                                                                         | 10,168.95                                                            | 36,903.22                                                            | 35,000.00                                                            |                                            |
| REVENUE OTHER LOCAL GOVERNMENT UNITS                                                                                                      |                                                                      |                                                                      |                                                                      |                                            |
| 1280 REVENUE IN LIEU OF TAXES                                                                                                             | 1,463,790.55                                                         | 1,538,521.53                                                         | 1,525,000.00                                                         |                                            |
| TOTAL REVENUE OTHER LOCAL GOVERNMENT UNI                                                                                                  | ITS 1,463,790.55                                                     | 1,538,521.53                                                         | 1,525,000.00                                                         |                                            |
| TUITION                                                                                                                                   |                                                                      |                                                                      |                                                                      |                                            |
| 1310 TUITION FROM INDIVIDUALS<br>1340 OTHER TUITION                                                                                       | 4,940.00<br>.00                                                      | 10,039.00                                                            | .00                                                                  |                                            |
| TOTAL TUITION                                                                                                                             | 4,940.00                                                             | 10,039.00                                                            | .00                                                                  |                                            |
| EARNINGS ON INVESTMENTS                                                                                                                   |                                                                      |                                                                      |                                                                      |                                            |