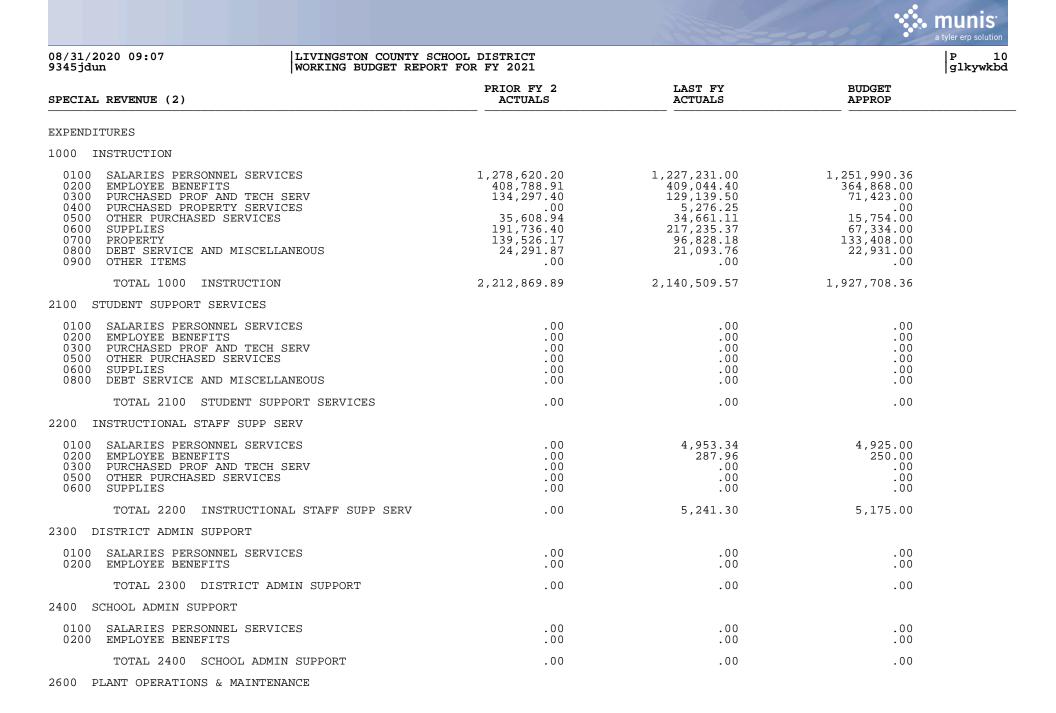

| GENERAL FUND (1)                                                                                                                                                                                                                                                                                       | PRIOR FY 2<br>ACTUALS                                                                                               | LAST FY<br>ACTUALS                                                                                                    | BUDGET<br>APPROP                                                                                                         |  |
|--------------------------------------------------------------------------------------------------------------------------------------------------------------------------------------------------------------------------------------------------------------------------------------------------------|---------------------------------------------------------------------------------------------------------------------|-----------------------------------------------------------------------------------------------------------------------|--------------------------------------------------------------------------------------------------------------------------|--|
| 0600 SUPPLIES<br>0700 PROPERTY<br>0800 DEBT SERVICE AND MISCELLANEOUS<br>0840 CONTINGENCY<br>0900 OTHER ITEMS<br>TOTAL 2300 DISTRICT ADMIN SUPPORT                                                                                                                                                     | 13,550.39<br>.00<br>4,756.15<br>.00<br>.00                                                                          | 6,665.55<br>16,828.72<br>688.20<br>.00<br>.00                                                                         | 20,600.00<br>15,600.00<br>30,000.00<br>.00<br>.00                                                                        |  |
| TOTAL 2300 DISTRICT ADMIN SUPPORT                                                                                                                                                                                                                                                                      | 734,406.88                                                                                                          | 694,847.31                                                                                                            | 965,550.00                                                                                                               |  |
| 2400 SCHOOL ADMIN SUPPORT                                                                                                                                                                                                                                                                              |                                                                                                                     |                                                                                                                       |                                                                                                                          |  |
| 0100 SALARIES PERSONNEL SERVICES<br>0200 EMPLOYEE BENEFITS<br>0280 ON-BEHALF<br>0300 PURCHASED PROF AND TECH SERV<br>0400 PURCHASED PROPERTY SERVICES<br>0500 OTHER PURCHASED SERVICES<br>0600 SUPPLIES                                                                                                | 720,795.64<br>86,887.79<br>286,017.77<br>.00<br>.00<br>.00<br>86.38                                                 | 664,376.72<br>85,476.35<br>265,494.03<br>.00<br>.00<br>.00<br>120.64                                                  | 656,765.00<br>89,100.00<br>265,525.00<br>.00<br>100.00<br>150.00                                                         |  |
| TOTAL 2400 SCHOOL ADMIN SUPPORT                                                                                                                                                                                                                                                                        | 1,093,787.58                                                                                                        | 1,015,467.74                                                                                                          | 1,011,640.00                                                                                                             |  |
| 2500 BUSINESS SUPPORT SERVICES                                                                                                                                                                                                                                                                         |                                                                                                                     |                                                                                                                       |                                                                                                                          |  |
| 2500BUSINESS SUPPORT SERVICES0100SALARIES PERSONNEL SERVICES0200EMPLOYEE BENEFITS0280ON-BEHALF0300PURCHASED PROF AND TECH SERV0400PURCHASED PROPERTY SERVICES0500OTHER PURCHASED SERVICES0600SUPPLIES0700PROPERTY0800DEBT SERVICE AND MISCELLANEOUSTOTAL 2500BUSINESS SUPPORT SERVICES                 | 162,516.04<br>37,322.93<br>73,295.02<br>3,082.41<br>72.79<br>70,776.13<br>10,810.55<br>3,067.01<br>.00              | 173,671.74<br>40,183.86<br>80,268.48<br>2,386.78<br>450.22<br>66,905.54<br>4,612.37<br>5,428.59<br>1,261.38           | 193,750.00 41,600.00 80,250.00 10,800.00 1,000.00 73,500.00 7,200.00 10,500.00 1,200.00                                  |  |
| TOTAL 2500 BUSINESS SUPPORT SERVICES                                                                                                                                                                                                                                                                   | 360,942.88                                                                                                          | 375,168.96                                                                                                            | 419,800.00                                                                                                               |  |
| 2600 PLANT OPERATIONS & MAINTENANCE                                                                                                                                                                                                                                                                    |                                                                                                                     |                                                                                                                       |                                                                                                                          |  |
| 2600 PLANT OPERATIONS & MAINTENANCE<br>0100 SALARIES PERSONNEL SERVICES<br>0200 EMPLOYEE BENEFITS<br>0280 ON-BEHALF<br>0300 PURCHASED PROF AND TECH SERV<br>0400 PURCHASED PROPERTY SERVICES<br>0500 OTHER PURCHASED SERVICES<br>0600 SUPPLIES<br>0700 PROPERTY<br>0800 DEBT SERVICE AND MISCELLANEOUS | 304,898.00<br>95,558.60<br>125,638.49<br>113,926.16<br>182,190.04<br>16,301.84<br>509,553.58<br>92,728.87<br>525.45 | 315,965.13<br>108,314.72<br>142,761.67<br>81,007.58<br>178,588.63<br>26,582.97<br>460,740.65<br>17,600.76<br>9,167.35 | 349,275.00<br>121,400.00<br>142,775.00<br>274,500.00<br>1,936,268.00<br>80,475.00<br>447,250.00<br>24,300.00<br>9,050.00 |  |
| TOTAL 2600 PLANT OPERATIONS & MAINTENANCE                                                                                                                                                                                                                                                              | 1,441,321.03                                                                                                        | 1,340,729.46                                                                                                          | 3,385,293.00                                                                                                             |  |
| 2700 STUDENT TRANSPORTATION                                                                                                                                                                                                                                                                            |                                                                                                                     |                                                                                                                       |                                                                                                                          |  |
| 0100 SALARIES PERSONNEL SERVICES<br>0200 EMPLOYEE BENEFITS<br>0280 ON-BEHALF                                                                                                                                                                                                                           | 492,027.77<br>150,479.85<br>256,624.04                                                                              | 579,965.56<br>195,482.93<br>258,188.54                                                                                | 600,120.00<br>203,725.00<br>258,225.00                                                                                   |  |