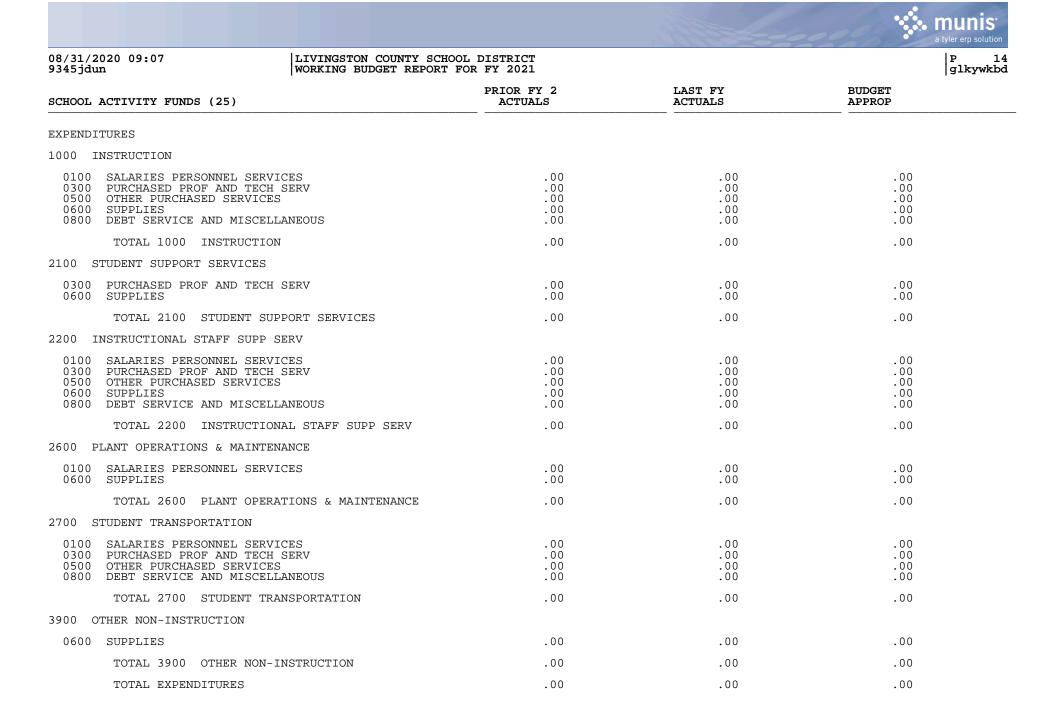

|                              |                                                                                  |                          | Alter                    | a tyler erp solution     |
|------------------------------|----------------------------------------------------------------------------------|--------------------------|--------------------------|--------------------------|
| 08/31/2<br>9345jdu           | 020 09:07 LIVINGSTON COUNTY<br>n WORKING BUDGET REP                              |                          |                          | P 13<br>glkywkbd         |
| SCHOOL                       | ACTIVITY FUNDS (25)                                                              | PRIOR FY 2<br>ACTUALS    | LAST FY<br>ACTUALS       | BUDGET<br>APPROP         |
| REVENUE                      | S                                                                                |                          |                          |                          |
| RECEIPT                      | S                                                                                |                          |                          |                          |
| REVENUE                      | FROM LOCAL SOURCES                                                               |                          |                          |                          |
| STUDENT                      | ACTIVITIES                                                                       |                          |                          |                          |
| 1710<br>1730<br>1740<br>1790 | ADMISSIONS<br>CLUB & OTHER DUES<br>STUDENT FEES<br>OTHER STUDENT ACTIVITY INCOME | .00<br>.00<br>.00<br>.00 | .00<br>.00<br>.00<br>.00 | .00<br>.00<br>.00<br>.00 |
|                              | TOTAL STUDENT ACTIVITIES                                                         | .00                      | .00                      | .00                      |
| OTHER R                      | EVENUE FROM LOCAL SOURCES                                                        |                          |                          |                          |
| 1990                         | MISCELLANEOUS REVENUE                                                            | .00                      | .00                      | .00                      |
|                              | TOTAL OTHER REVENUE FROM LOCAL SOURCES                                           | .00                      | .00                      | .00                      |
|                              | TOTAL REVENUE FROM LOCAL SOURCES                                                 | .00                      | .00                      | .00                      |
|                              | TOTAL RECEIPTS                                                                   | .00                      | .00                      | .00                      |
|                              | TOTAL REVENUES                                                                   | .00                      | .00                      | .00                      |