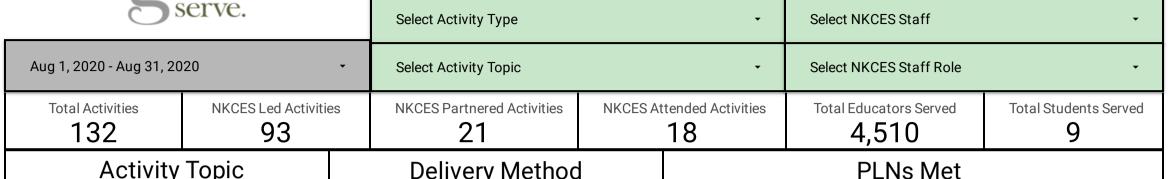

## Connect, Grow and Serve Log









| PLN                             | # of Times Met ▼ |  |  |
|---------------------------------|------------------|--|--|
| Physical Education              | 1                |  |  |
| NKAGE                           | 1                |  |  |
| NKY EL                          | 1                |  |  |
| Counselors                      | 1                |  |  |
| Community Learning Center (CLC) | 1                |  |  |

1-5/5 < >

## Activities Attended by School District

| Beechwood 10   | Boone 41      | Campbell 34  | Dayton<br><b>22</b> | Fort Thomas 32 | Ludlow<br><b>7</b> | NKU<br><b>3</b> | Southgate<br>15  | Williamstown 10 |
|----------------|---------------|--------------|---------------------|----------------|--------------------|-----------------|------------------