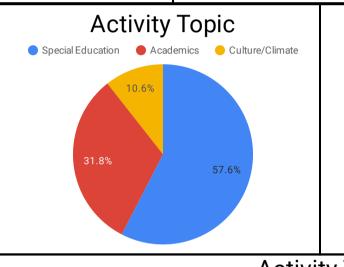

## Connect, Grow and Serve Log









| PLN                             | # of Times Met ▼ |  |  |
|---------------------------------|------------------|--|--|
| Physical Education              | 1                |  |  |
| NKAGE                           | 1                |  |  |
| NKY EL                          | 1                |  |  |
| Counselors                      | 1                |  |  |
| Community Learning Center (CLC) | 1                |  |  |

1-5/5 < >

## Activities Attended by School District

| Beechwood 10   | Boone 41      | Campbell 34  | Dayton<br><b>22</b> | Fort Thomas 32 | Ludlow<br><b>7</b> | NKU<br><b>3</b> | Southgate<br>15  | Williamstown 10 |
|----------------|---------------|--------------|---------------------|----------------|--------------------|-----------------|------------------|-