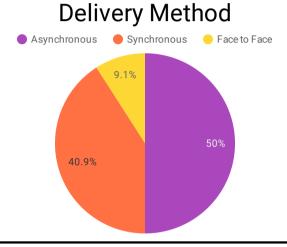

## Connect, Grow and Serve Log









| PLN                             | # of Times Met ▼ |  |  |
|---------------------------------|------------------|--|--|
| Physical Education              | 1                |  |  |
| NKAGE                           | 1                |  |  |
| NKY EL                          | 1                |  |  |
| Counselors                      | 1                |  |  |
| Community Learning Center (CLC) | 1                |  |  |

1-5/5 < >

## Activities Attended by School District

| Beechwood 10   | Boone 41      | Campbell 34  | Dayton<br><b>22</b> | Fort Thomas 32 | Ludlow<br><b>7</b> | NKU<br><b>3</b> | Southgate<br>15  | Williamstown 10 |
|----------------|---------------|--------------|---------------------|----------------|--------------------|-----------------|------------------|---