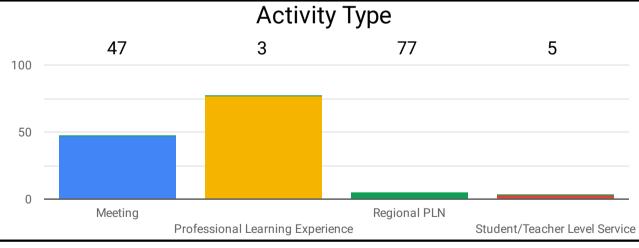

## Connect, Grow and Serve Log









| PLN                             | # of Times Met ▼ |  |  |
|---------------------------------|------------------|--|--|
| Physical Education              | 1                |  |  |
| NKAGE                           | 1                |  |  |
| NKY EL                          | 1                |  |  |
| Counselors                      | 1                |  |  |
| Community Learning Center (CLC) | 1                |  |  |

1-5/5 < >

## Activities Attended by School District

| Beechwood 10   | Boone 41      | Campbell 34  | Dayton<br><b>22</b> | Fort Thomas 32 | Ludlow<br><b>7</b> | NKU<br><b>3</b> | Southgate<br>15  | Williamstown 10 |
|----------------|---------------|--------------|---------------------|----------------|--------------------|-----------------|------------------|-----