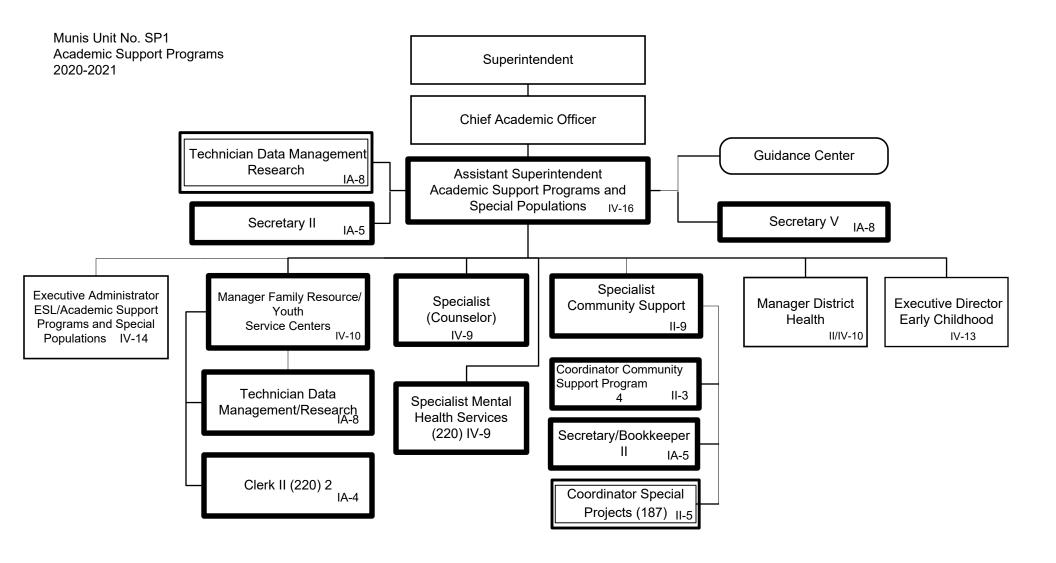

Summary:

Submitted 4/21/2020 8/18/2020 Effective 4/22/2020 8/19/2020

Submitted 8/18/2020 Effective 8/19/2020

Summary:

General Fund Positions: 14
Categorical Fund Positions: 0

- 1. Delete Executive Director ESL
- 2. Add Executive Administrator ESL/Academic Support and Special Populations