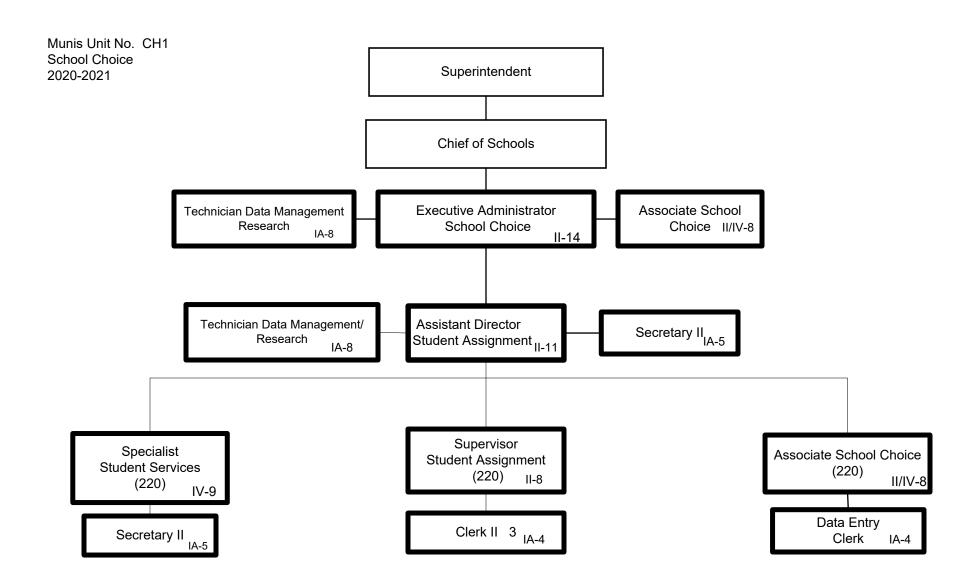

General Fund Positions: 14
Categorical Fund Positions: 2

General Fund Positions: 14 Categorical Fund Positions: 2

Effective 8/27/2019 8/19/2020

8/19/2020 Effective

General Fund Positions: -9-7 Categorical Fund Positions: 0

General Fund Positions: 7
Categorical Fund Positions: 0

Submitted 8/18/2020 Effective 8/19/2020