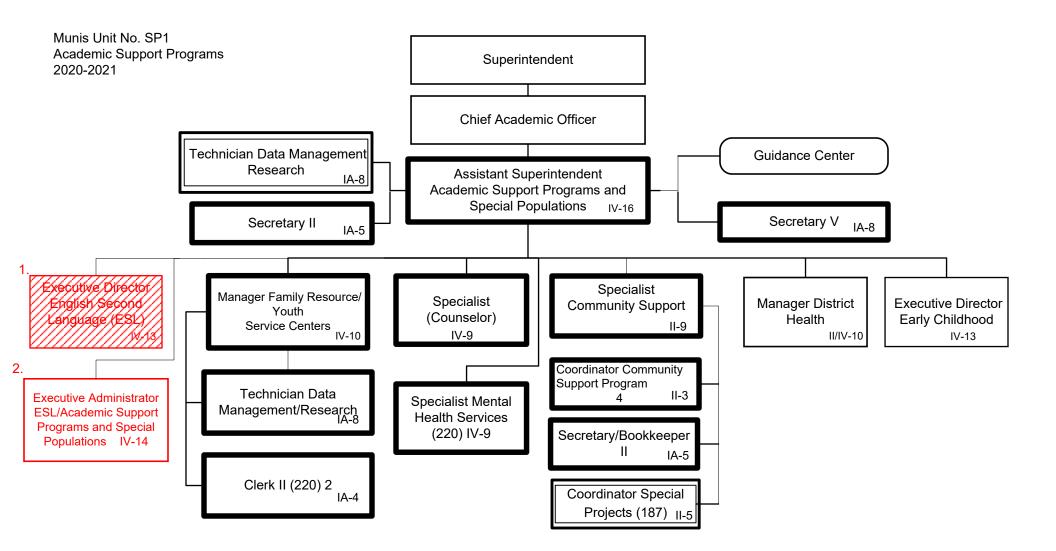

Summary:

Submitted 4/21/2020 8/18/2020 Effective 4/22/2020 8/19/2020

Submitted 8/18/2020 Effective 8/19/2020

Summary:

General Fund Positions: 14
Categorical Fund Positions: 0

- 1. Delete Executive Director ESL
- 2. Add Executive Administrator ESL/Academic Support and Special Populations

General Fund Positions: 14
Categorical Fund Positions: 2

General Fund Positions: 14 Categorical Fund Positions: 2

Effective 8/27/2019 8/19/2020

8/19/2020 Effective

General Fund Positions: -9-7 Categorical Fund Positions: 0