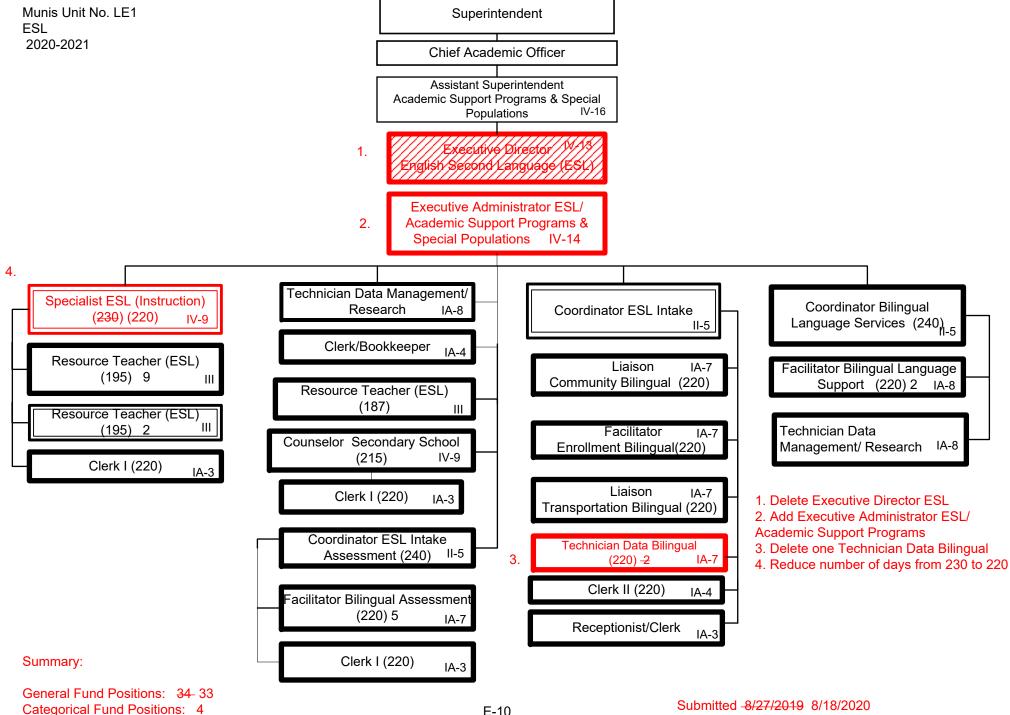

Summary:

Submitted 4/21/2020 8/18/2020 Effective 4/22/2020 8/19/2020

Submitted 8/18/2020 Effective 8/19/2020

Summary:

General Fund Positions: 14
Categorical Fund Positions: 0

- 1. Delete Executive Director ESL
- 2. Add Executive Administrator ESL/Academic Support and Special Populations