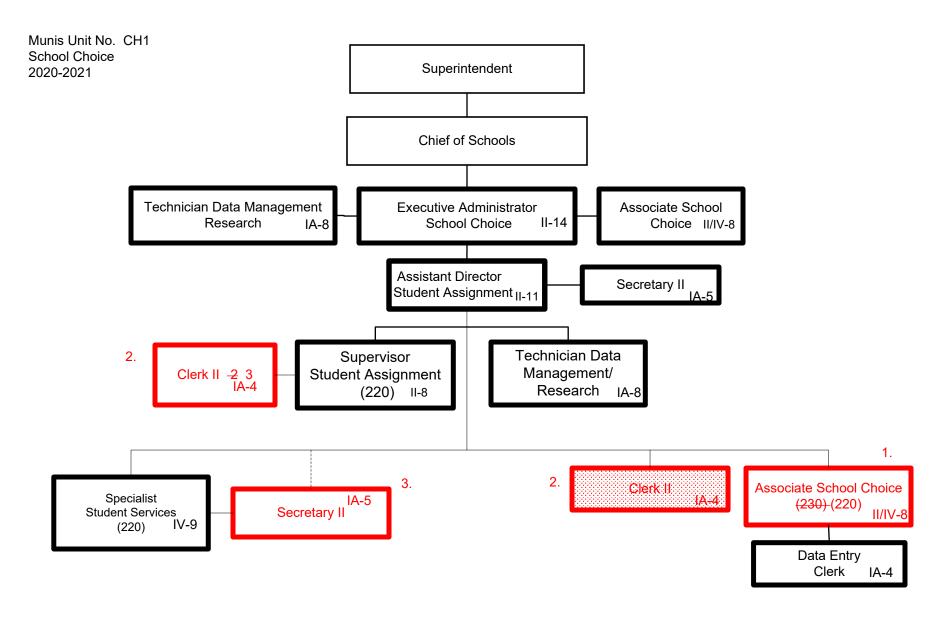

- 1. Reduce days from 230 to 220 days
- 2. Change reporting relationship to Supervisor Student Assignment
- 3. Change reporting relationship to Specialist Student Services

General Fund Positions: 14 Categorical Fund Positions: 0

General Fund Positions: 14
Categorical Fund Positions: 2

General Fund Positions: 14 Categorical Fund Positions: 2

Effective 8/27/2019 8/19/2020

8/19/2020 Effective

General Fund Positions: -9-7 Categorical Fund Positions: 0