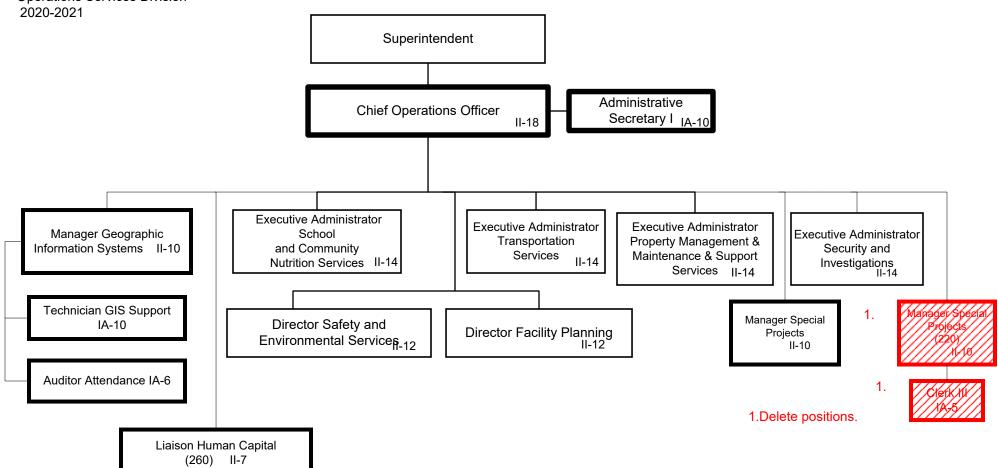

- 1. Reduce days from 230 to 220 days
- 2. Change reporting relationship to Supervisor Student Assignment
- 3. Change reporting relationship to Specialist Student Services

General Fund Positions: 14 Categorical Fund Positions: 0