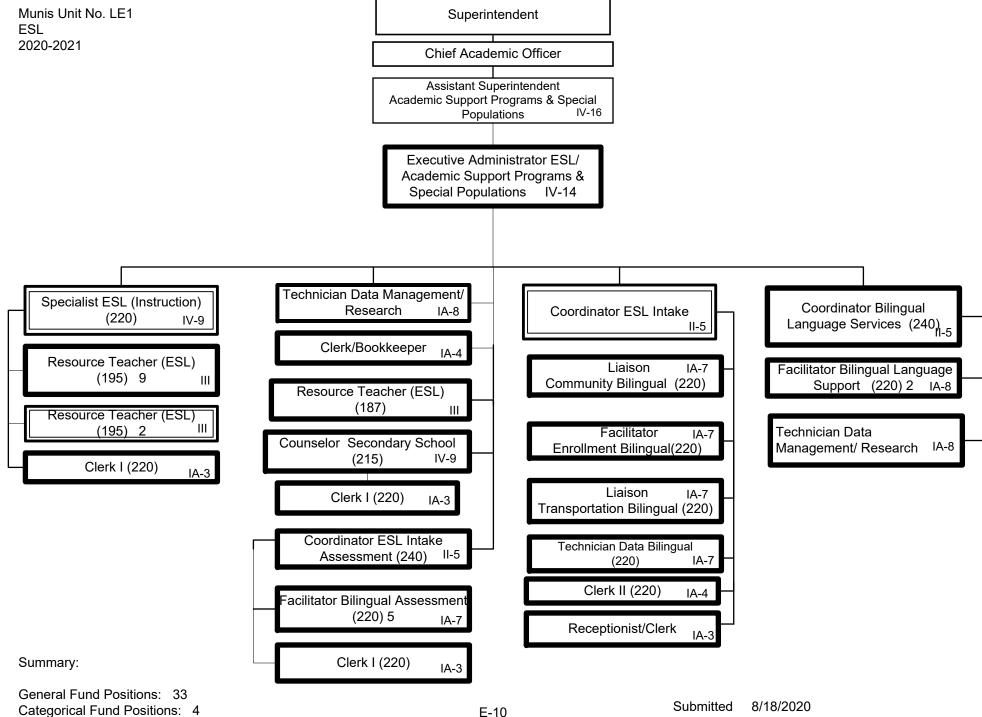

Summary:

Submitted 4/21/2020 8/18/2020 Effective 4/22/2020 8/19/2020

Submitted 8/18/2020 Effective 8/19/2020

Summary:

General Fund Positions: 14
Categorical Fund Positions: 0

- 1. Delete Executive Director ESL
- 2. Add Executive Administrator ESL/Academic Support and Special Populations