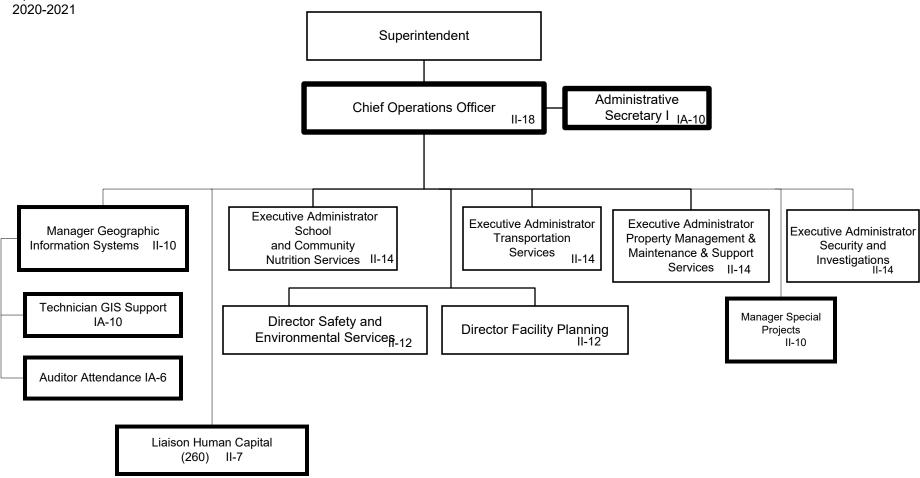

- 1. Reduce days from 230 to 220 days
- 2. Change reporting relationship to Supervisor Student Assignment
- 3. Change reporting relationship to Specialist Student Services

General Fund Positions: 14 Categorical Fund Positions: 0