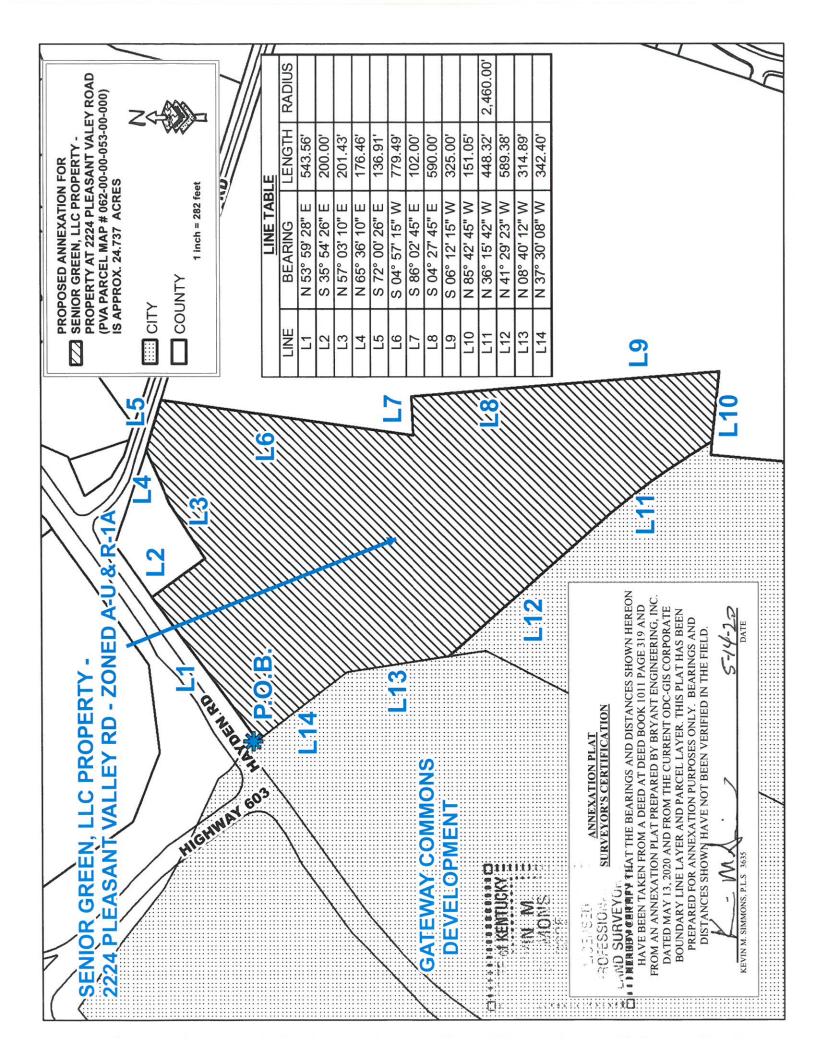

A tract of land located on the east side of Owensboro, Daviess County, Kentucky more particularly described as follows:

Beginning at a point in the south right of way line of Hayden Road, said point being in the current city limit line; thence leaving the current city limit line and the following the new city limit line and the south right of way line of Hayden Road N 53°59'28" E, 543.56 feet to a point being a corner to Ode Darwin Settle SSS2, LLC (D.B. 1008, Pg. 243); thence leaving the south right of way line of Hayden Road and following the new city limit line and the lines of SSS2 as follows: S 35°54'26" E, 200.00 feet to a point; thence N 57°03'10" E, 201.43 feet to a point; thence N 65°36'10" E, 176.46 feet to a point in the south right of way line of Pleasant Valley Road; thence following the south right of way line of Pleasant Valley Road and the new city limit line S 72°00'26" E, 136.91 feet to a point being the northwest corner to James Pantle (D.B. 431, Pg. 216); thence leaving the south right of way line of Pleasant Valley Road and following the new city limit line and the lines of Pantle as follows: S 04°57'15" W, 779.49 feet to a point; thence S 86°02'45" E, 102.00 feet to a point; thence S 04°27'45" E, 590.00 feet to a point; thence S 06°12'15" W, 325.00 feet to a point; thence N 85°42'45" W, 151.05 fee to a point, said point being a corner to the Daviess County School District Finance Corporation (D.B. 1012, Pg. 26), said point also being in the current city limit line; thence following the current city limit line and the lines of the Daviess County School district property as follows: following a circular curve to the left being subtended by a chord of N 36°15'42" W, 448.32 feet and having a radius of 2460.00 feet to a point; thence N 41°29'23" W, 589.38 feet to a point; thence N 08°40'12" W, 314.89 feet to a point; thence N 37°30'08" W, 342.40 feet to the point of beginning containing 24.737 Acres as shown on an annexation plat prepared by BEI, Inc. dated May 13, 2020.

This description was prepared by Kevin M. Simmons, PLS 3635 with the City Engineer's office for annexation purposes only, and shall not be used for the transfer of title. Bearings and distances described herein were taken from an Annexation Plat prepared by BEI, Inc. dated May 13, 2020, and as described in a deed of record in D.B. 1011, Page 319, and the current ODC-GIS corporate boundary layer. Bearings and distances were not verified with a field survey.

#### 2224 Pleasant Valley Road: 24.737 ACRES

A tract of land located on the east side of Owensboro, Daviess County, Kentucky more particularly described as follows:

Beginning at a point in the south right of way line of Hayden Road, said point being in the current city limit line; thence leaving the current city limit line and the following the new city limit line and the south right of way line of Hayden Road N 53°59'28" E, 543.56 feet to a point being a corner to Ode Darwin Settle SSS2, LLC (D.B. 1008, Pg. 243); thence leaving the south right of way line of Hayden Road and following the new city limit line and the lines of SSS2 as follows: S 35°54'26" E, 200.00 feet to a point; thence N 57°03'10" E, 201.43 feet to a point; thence N 65°36'10" E, 176.46 feet to a point in the south right of way line of Pleasant Valley Road; thence following the south right of way line of Pleasant Valley Road and the new city limit line S 72°00'26" E, 136.91 feet to a point being the northwest corner to James Pantle (D.B. 431, Pg. 216); thence leaving the south right of way line of Pleasant Valley Road and following the new city limit line and the lines of Pantle as follows: S 04°57'15" W, 779.49 feet to a point; thence S 86°02'45" E, 102.00 feet to a point; thence S 04°27'45" E, 590.00 feet to a point; thence S 06°12'15" W, 325.00 feet to a point; thence N 85°42'45" W, 151.05 fee to a point, said point being a corner to the Daviess County School District Finance Corporation (D.B. 1012, Pg. 26), said point also being in the current city limit line; thence following the current city limit line and the lines of the Daviess County School district property as follows: following a circular curve to the left being subtended by a chord of N 36°15'42" W, 448.32 feet and having a radius of 2460.00 feet to a point; thence N 41°29'23" W, 589.38 feet to a point; thence N 08°40'12" W, 314.89 feet to a point; thence N 37°30'08" W, 342.40 feet to the point of beginning containing 24.737 Acres as shown on an annexation plat prepared by BEI, Inc. dated May 13, 2020.