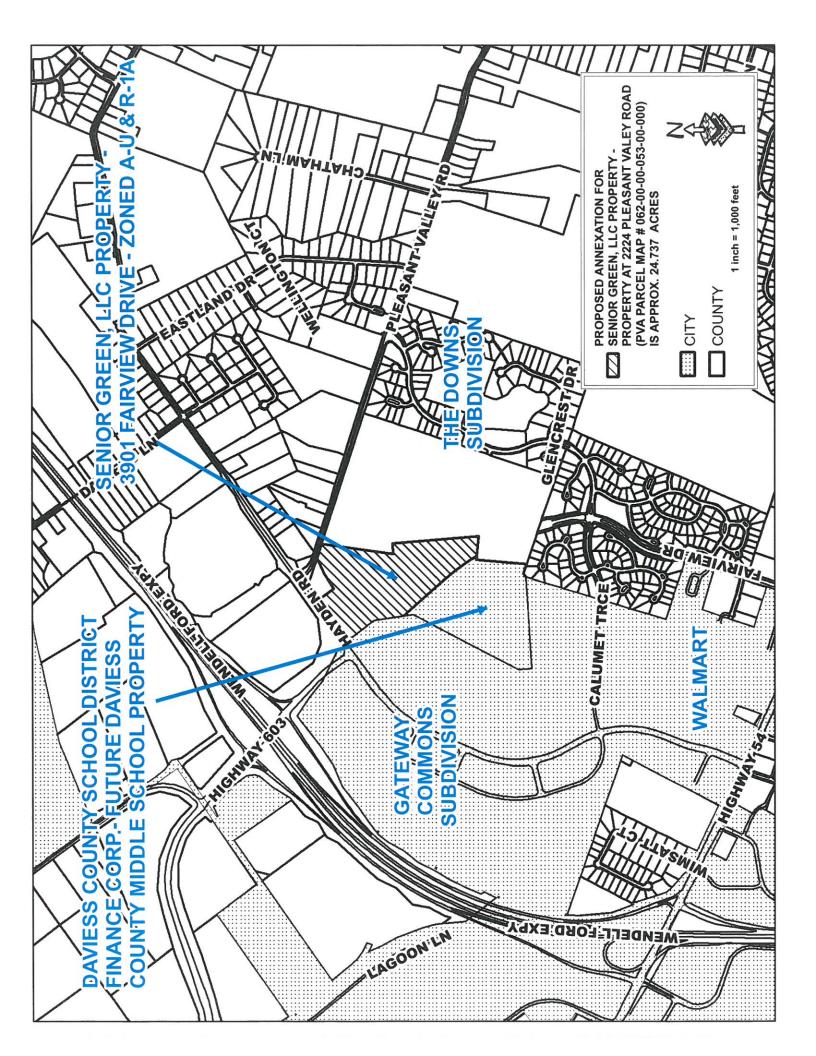

Senior Green, LLC, owner of said property has submitted a signed annexation request forms for property at 2224 Pleasant Valley Road.

The proposed annexation for property at 2224 Pleasant Valley Road is identified as PVA Parcel Map No. 062-00-053-00-000 totals 24.737 acres and is zoned A-U and R-1A.