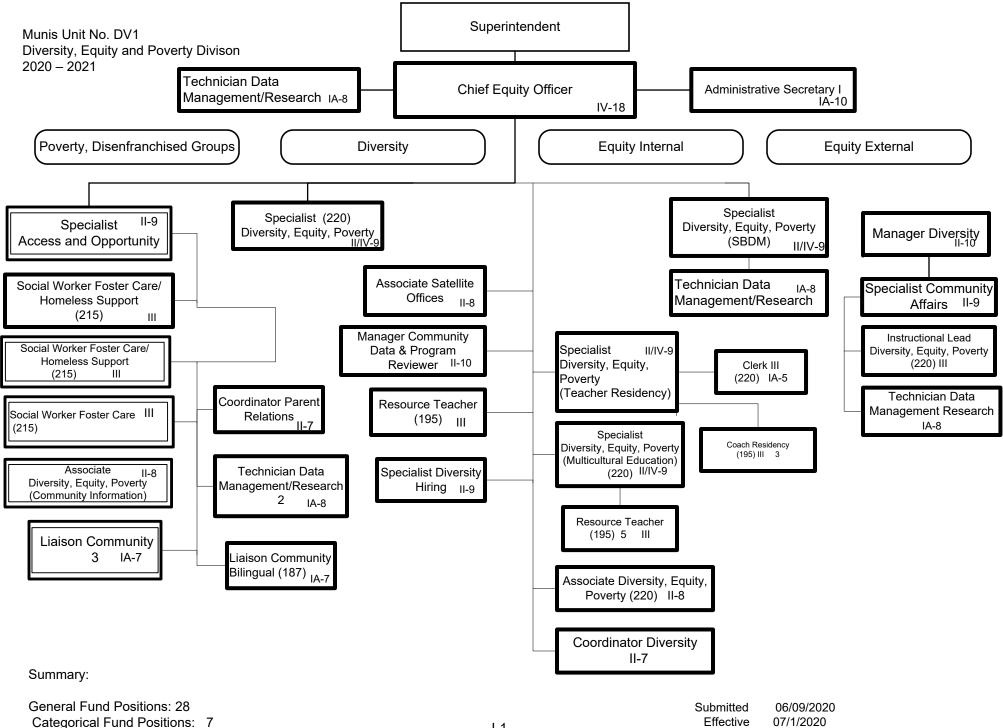

# **DIVERSITY, EQUITY, AND POVERTY DIVISION**

| DV1 | Diversity, Equity and Poverty                    |                                                   |     |  |
|-----|--------------------------------------------------|---------------------------------------------------|-----|--|
|     |                                                  | FINANCIAL SERVICES DIVISION                       |     |  |
| FS1 | Financial Services Division                      |                                                   |     |  |
|     | FP1                                              | Financial Planning and Management                 | J-2 |  |
|     | AC1                                              | Accounting Services                               | J-3 |  |
|     |                                                  | GA1 Grants and Awards Accounting                  | J-4 |  |
|     | PR1                                              | Payroll and Cash Management                       | J-5 |  |
|     | PU1                                              | Purchasing                                        | J-6 |  |
|     |                                                  |                                                   |     |  |
|     |                                                  | <u>TECHNOLOGY DIVISION</u>                        |     |  |
| TD1 | Technology Division                              |                                                   |     |  |
|     | MI1                                              | Information Technology                            | K-2 |  |
|     | CE1                                              | Technology Integration                            | K-3 |  |
|     |                                                  | ACCOUNTABILITY, RESEARCH, AND SYSTEMS IMPROVEMENT |     |  |
| EV1 | Accountability, Research and Systems Improvement |                                                   |     |  |
|     | RD1                                              | Resource Development                              | L-2 |  |
|     | PL1                                              | Systems Improvement                               | L-3 |  |
|     | TS1                                              | Assessment                                        | L-4 |  |
|     |                                                  | EXCEPTIONAL CHILD EDUCATION                       |     |  |
| EC1 | Exceptional Child Education                      |                                                   |     |  |
|     |                                                  | GL1 Greater Louisville Educational Cooperative    | M-2 |  |