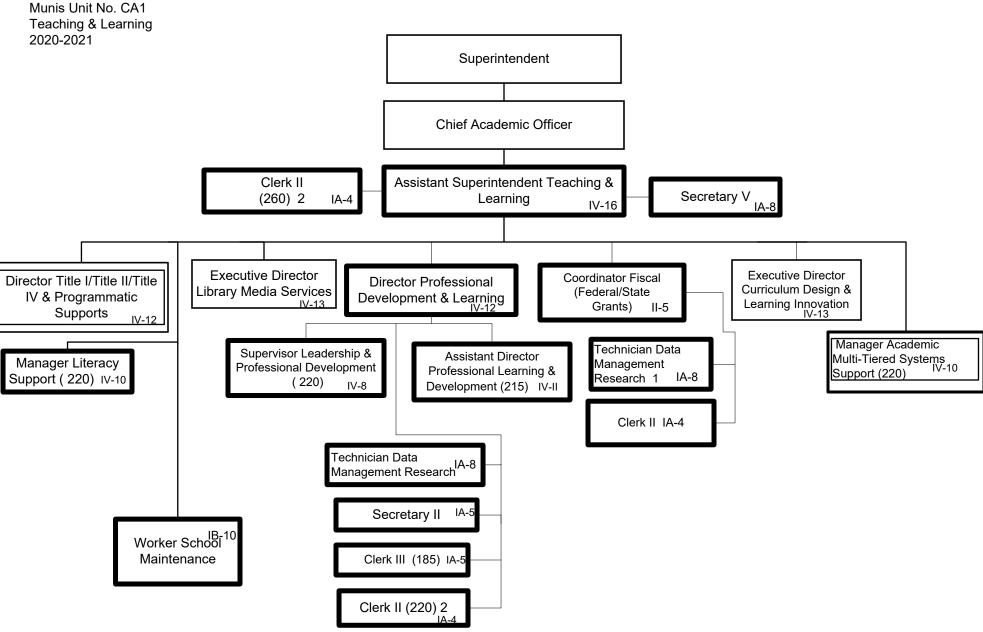

|                                      |                                 | TI1                           | Title I, II, IV, and Programmatic Support | E-5  |  |  |
|--------------------------------------|---------------------------------|-------------------------------|-------------------------------------------|------|--|--|
|                                      |                                 | LI1                           | Library Media Services                    | E-6  |  |  |
|                                      |                                 | CM1                           | Teaching and Learning Innovation          | E-7  |  |  |
|                                      |                                 |                               |                                           |      |  |  |
|                                      | SP1                             | SP1 Academic Support Programs |                                           |      |  |  |
|                                      |                                 | HP1                           | Physical Development and Health Services  | E-9  |  |  |
|                                      |                                 | LE1                           | English as a Second Language              | E-10 |  |  |
|                                      |                                 | EA1                           | Early Childhood                           | E-11 |  |  |
|                                      |                                 | DE1                           | DuValle Education Center                  | E-12 |  |  |
| COMMUNICATIONS & COMMUNITY RELATIONS |                                 |                               |                                           |      |  |  |
|                                      | CC1                             | Comm                          | nunications and Community Relations       | F-1  |  |  |
|                                      |                                 | MP1                           | Materials Production                      | F-2  |  |  |
|                                      |                                 |                               |                                           |      |  |  |
|                                      |                                 |                               | HUMAN RESOURCES DIVISION                  |      |  |  |
|                                      | HU1                             | Huma                          | n Resources Division                      | G-1  |  |  |
|                                      |                                 | CT1                           | Human Resources Personnel Services        | G-2  |  |  |
|                                      |                                 | ER1                           | Labor Management and Employee Relations   | G-3  |  |  |
|                                      |                                 | BA1                           | Benefits and Employee Services            | G-4  |  |  |
|                                      |                                 |                               |                                           |      |  |  |
|                                      |                                 |                               | <b>OPERATIONS SERVICES DIVISION</b>       |      |  |  |
| OP1                                  | Opera                           | tions Se                      | ervices Division                          | H-1  |  |  |
|                                      | SN1                             | Schoo                         | l and Community Nutrition Services        | H-2  |  |  |
|                                      | TR1                             | Transportation Services       |                                           | H-3  |  |  |
|                                      |                                 | VM1                           | Vehicle Maintenance                       | H-4  |  |  |
|                                      | PM1                             | Prope                         | rty Management and Maintenance            | H-5  |  |  |
|                                      |                                 | SU1                           | Supply Services                           | H-6  |  |  |
|                                      | FA1 Facility Planning           |                               |                                           |      |  |  |
|                                      | SF1                             | , -                           |                                           |      |  |  |
|                                      | SI1 Security and Investigations |                               |                                           | H-9  |  |  |
|                                      | •                               |                               |                                           |      |  |  |

General Fund Positions: 18 Categorical Fund Positions: 1

E-7

Summary:

General Fund Positions: 30 Categorical Fund Positions: 3 Submitted 8/4/2020 Effective 8/5/2020

E-8

Summary:

General Fund Positions: 14
Categorical Fund Positions: 2