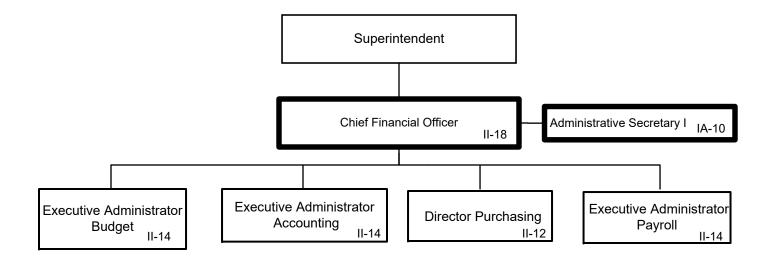

I-1

General Fund Positions: 2 Categorical Fund Positions: 0

General Fund Positions: 24 Categorical Fund Positions: 2

Summary:

General Fund Positions: 9
Categorical Fund Positions: 1

Munis Unit No. PU1 Purchasing 2020-2021