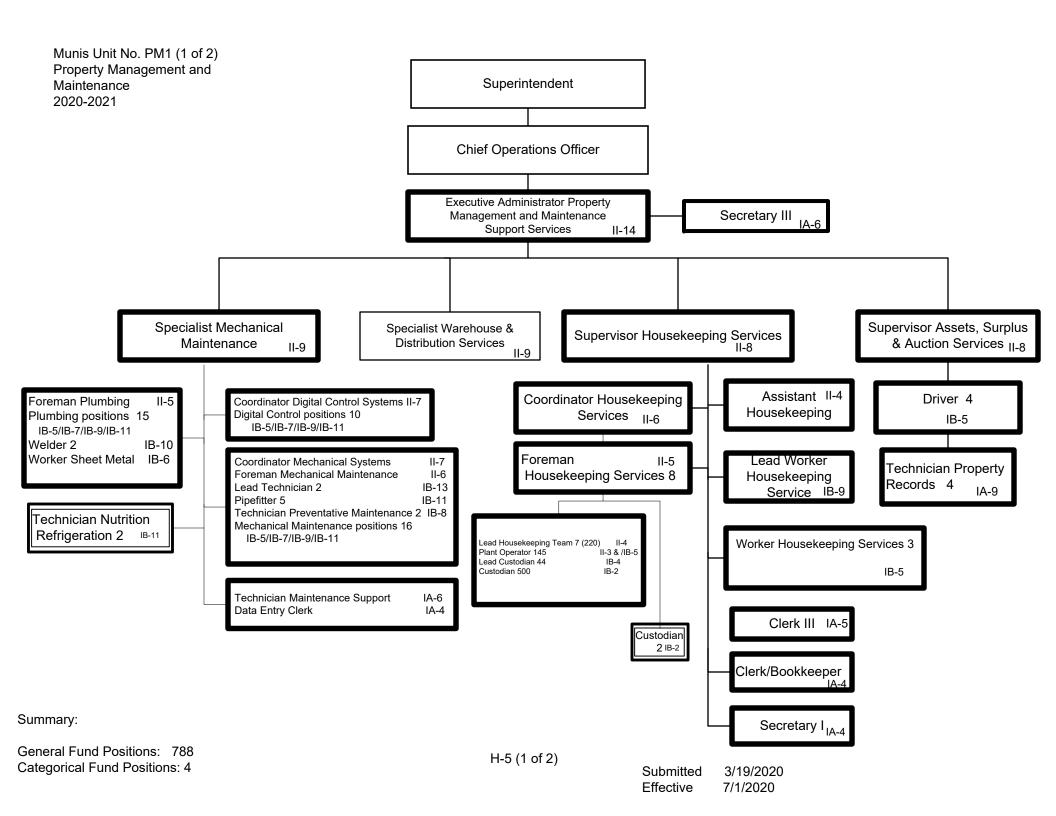

H-3

General Fund Positions: 165

Categorical Fund Positions: 0

H-5 (2 of 2)

Submitted 3/19/202

Effective 7/1/2020

General Fund Positions: 32 Categorical Fund Positions: 0

General Fund Positions: 16 Categorical Fund Positions: 0