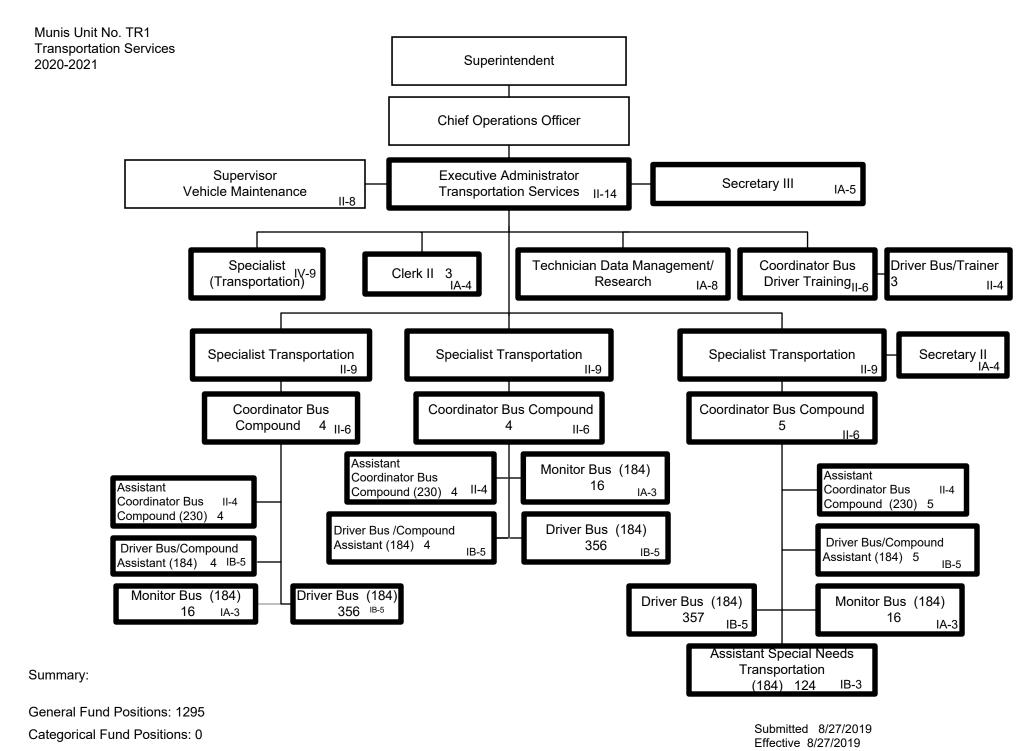

General Fund Positions: 41
Categorical Fund Positions: 0

Submitted 4/21/2020 Effective 4/22/2020

General Fund Positions: 8
Categorical Fund Positions: 0

General Fund Positions: 9 Submitted 12/10/2019
Categorical Fund Positions: 0 H-1 Effective 12/11/2019