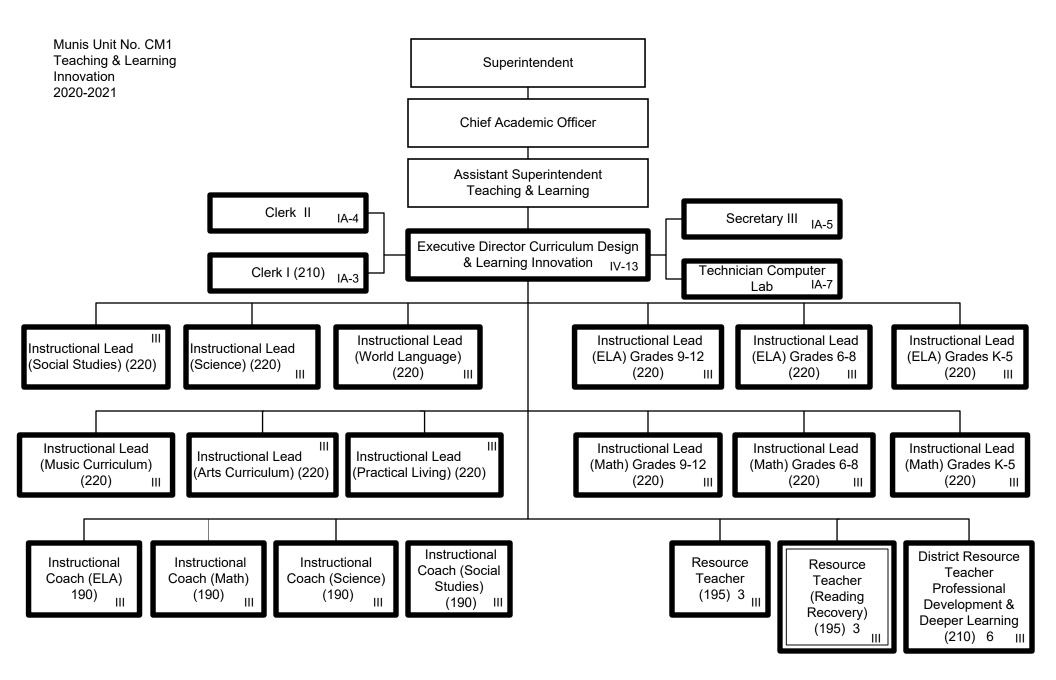

|                                      |                                 | TI1                           | Title I, II, IV, and Programmatic Support | E-5  |  |  |
|--------------------------------------|---------------------------------|-------------------------------|-------------------------------------------|------|--|--|
|                                      |                                 | LI1                           | Library Media Services                    | E-6  |  |  |
|                                      |                                 | CM1                           | Teaching and Learning Innovation          | E-7  |  |  |
|                                      |                                 |                               |                                           |      |  |  |
|                                      | SP1                             | SP1 Academic Support Programs |                                           |      |  |  |
|                                      |                                 | HP1                           | Physical Development and Health Services  | E-9  |  |  |
|                                      |                                 | LE1                           | English as a Second Language              | E-10 |  |  |
|                                      |                                 | EA1                           | Early Childhood                           | E-11 |  |  |
|                                      |                                 | DE1                           | DuValle Education Center                  | E-12 |  |  |
| COMMUNICATIONS & COMMUNITY RELATIONS |                                 |                               |                                           |      |  |  |
|                                      | CC1                             | Comm                          | nunications and Community Relations       | F-1  |  |  |
|                                      |                                 | MP1                           | Materials Production                      | F-2  |  |  |
|                                      |                                 |                               |                                           |      |  |  |
|                                      |                                 |                               | HUMAN RESOURCES DIVISION                  |      |  |  |
|                                      | HU1                             | Huma                          | n Resources Division                      | G-1  |  |  |
|                                      |                                 | CT1                           | Human Resources Personnel Services        | G-2  |  |  |
|                                      |                                 | ER1                           | Labor Management and Employee Relations   | G-3  |  |  |
|                                      |                                 | BA1                           | Benefits and Employee Services            | G-4  |  |  |
|                                      |                                 |                               |                                           |      |  |  |
|                                      |                                 |                               | <b>OPERATIONS SERVICES DIVISION</b>       |      |  |  |
| OP1                                  | Opera                           | tions Se                      | ervices Division                          | H-1  |  |  |
|                                      | SN1                             | Schoo                         | l and Community Nutrition Services        | H-2  |  |  |
|                                      | TR1                             | Transportation Services       |                                           | H-3  |  |  |
|                                      |                                 | VM1                           | Vehicle Maintenance                       | H-4  |  |  |
|                                      | PM1                             | Prope                         | rty Management and Maintenance            | H-5  |  |  |
|                                      |                                 | SU1                           | Supply Services                           | H-6  |  |  |
|                                      | FA1 Facility Planning           |                               |                                           |      |  |  |
|                                      | SF1                             | , -                           |                                           |      |  |  |
|                                      | SI1 Security and Investigations |                               |                                           | H-9  |  |  |
|                                      | •                               |                               |                                           |      |  |  |

General Fund Positions: 18 Categorical Fund Positions: 1

E-7

Summary:

General Fund Positions: 30 Categorical Fund Positions: 3 Submitted 8/4/2020 Effective 8/5/2020

E-8

Summary:

General Fund Positions: 14
Categorical Fund Positions: 2