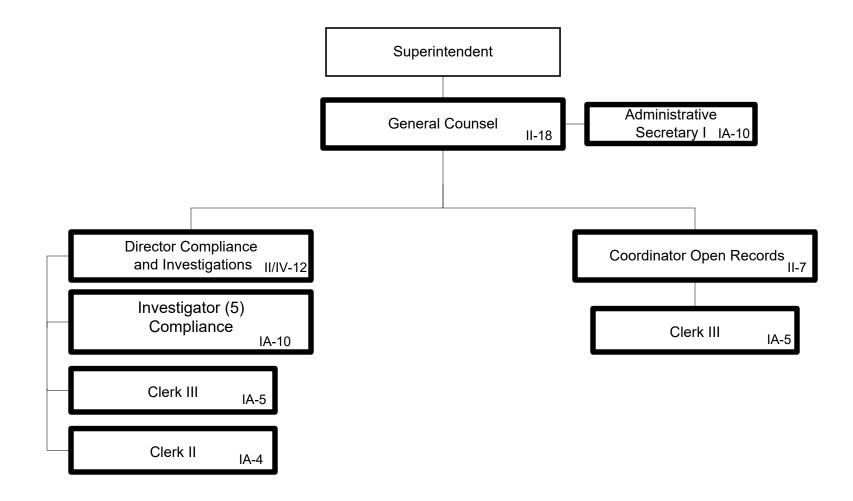

# **TABLE OF CONTENTS**

| Leger                        | i               |                                              |      |  |  |  |
|------------------------------|-----------------|----------------------------------------------|------|--|--|--|
|                              |                 |                                              |      |  |  |  |
|                              |                 | <u>ADMINISTRATION</u>                        |      |  |  |  |
| AD1                          | Admi            | Administration                               |      |  |  |  |
|                              | IA1             | Internal Audit                               | A-2  |  |  |  |
| AB1                          | Chief           | ef of Staff B-                               |      |  |  |  |
| GC1                          | General Counsel |                                              |      |  |  |  |
|                              |                 | ACADEMIC SCHOOL DIVISION                     |      |  |  |  |
| AS1 Academic School Division |                 |                                              |      |  |  |  |
|                              | ON1             | Academic School Division (Elementary Zone 1) | D-2  |  |  |  |
|                              | TW1             | Academic School Division (Elementary Zone 2) | D-3  |  |  |  |
|                              | TH1             | Academic School Division (Elementary Zone 3) | D-4  |  |  |  |
|                              | FO1             | Academic School Division (Middle Schools)    | D-5  |  |  |  |
|                              | SX1             | Academic School Division (High Schools)      | D-6  |  |  |  |
|                              |                 | ST1 Transition Readiness                     | D-7  |  |  |  |
|                              |                 | AE1 Adult and Continuing Education           | D-8  |  |  |  |
|                              | AT1             | Activities and Athletics                     | D- 9 |  |  |  |
|                              | CH1             | School Choice                                | D-10 |  |  |  |
|                              | AI1             | Accelerated Improvement (AIS)                | D-11 |  |  |  |
|                              |                 | ACADEMIC SERVICES DIVISION                   |      |  |  |  |
| A01                          | Acade           | E-1                                          |      |  |  |  |
|                              | FI1             | School Culture and Climate                   | E-2  |  |  |  |
|                              |                 | PP1 Pupil Personnel                          | E-3  |  |  |  |
|                              | CA1             | Teaching and Learning                        | E-4  |  |  |  |