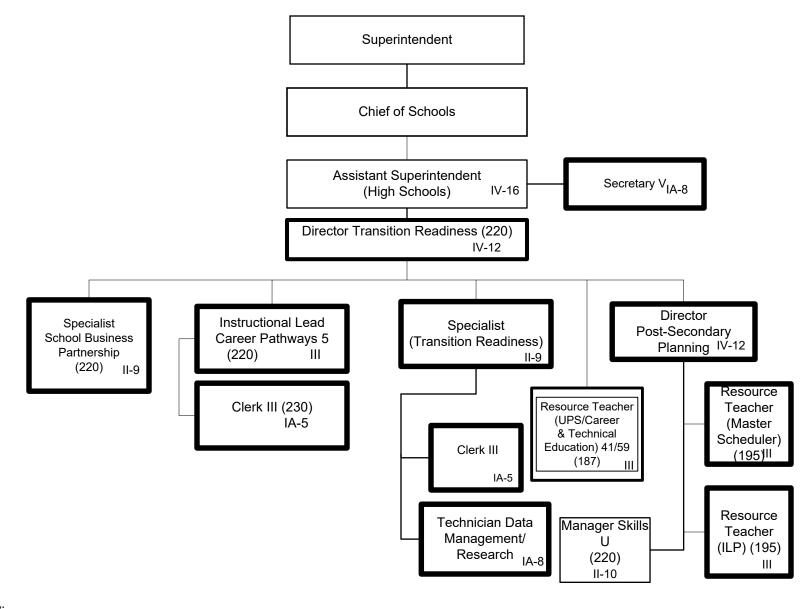

# **TABLE OF CONTENTS**

| Leger                        | i               |                                              |      |  |  |  |
|------------------------------|-----------------|----------------------------------------------|------|--|--|--|
|                              |                 |                                              |      |  |  |  |
|                              |                 | <u>ADMINISTRATION</u>                        |      |  |  |  |
| AD1                          | Admi            | Administration                               |      |  |  |  |
|                              | IA1             | Internal Audit                               | A-2  |  |  |  |
| AB1                          | Chief           | ef of Staff B-                               |      |  |  |  |
| GC1                          | General Counsel |                                              |      |  |  |  |
|                              |                 | ACADEMIC SCHOOL DIVISION                     |      |  |  |  |
| AS1 Academic School Division |                 |                                              |      |  |  |  |
|                              | ON1             | Academic School Division (Elementary Zone 1) | D-2  |  |  |  |
|                              | TW1             | Academic School Division (Elementary Zone 2) | D-3  |  |  |  |
|                              | TH1             | Academic School Division (Elementary Zone 3) | D-4  |  |  |  |
|                              | FO1             | Academic School Division (Middle Schools)    | D-5  |  |  |  |
|                              | SX1             | Academic School Division (High Schools)      | D-6  |  |  |  |
|                              |                 | ST1 Transition Readiness                     | D-7  |  |  |  |
|                              |                 | AE1 Adult and Continuing Education           | D-8  |  |  |  |
|                              | AT1             | Activities and Athletics                     | D- 9 |  |  |  |
|                              | CH1             | School Choice                                | D-10 |  |  |  |
|                              | AI1             | Accelerated Improvement (AIS)                | D-11 |  |  |  |
|                              |                 | ACADEMIC SERVICES DIVISION                   |      |  |  |  |
| A01                          | Acade           | E-1                                          |      |  |  |  |
|                              | FI1             | School Culture and Climate                   | E-2  |  |  |  |
|                              |                 | PP1 Pupil Personnel                          | E-3  |  |  |  |
|                              | CA1             | Teaching and Learning                        | E-4  |  |  |  |

Categorical Fund Positions: 1

D-7

Submitted 9/24/2019

Effective 9/24/2019

D-8

Submitted 4/21/2020 Effective 4/22/2020

Summary:

General Fund Positions: 14
Categorical Fund Positions: 0