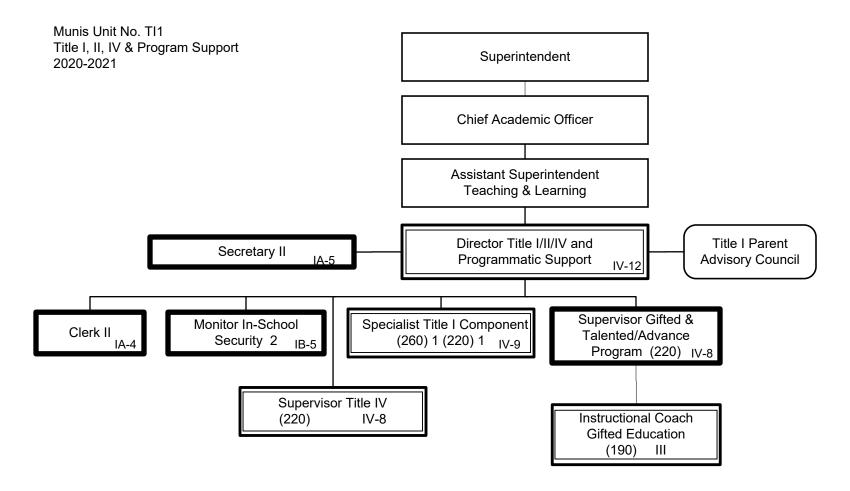

|                                      |                                 | TI1                           | Title I, II, IV, and Programmatic Support | E-5  |  |  |
|--------------------------------------|---------------------------------|-------------------------------|-------------------------------------------|------|--|--|
|                                      |                                 | LI1                           | Library Media Services                    | E-6  |  |  |
|                                      |                                 | CM1                           | Teaching and Learning Innovation          | E-7  |  |  |
|                                      |                                 |                               |                                           |      |  |  |
|                                      | SP1                             | SP1 Academic Support Programs |                                           |      |  |  |
|                                      |                                 | HP1                           | Physical Development and Health Services  | E-9  |  |  |
|                                      |                                 | LE1                           | English as a Second Language              | E-10 |  |  |
|                                      |                                 | EA1                           | Early Childhood                           | E-11 |  |  |
|                                      |                                 | DE1                           | DuValle Education Center                  | E-12 |  |  |
| COMMUNICATIONS & COMMUNITY RELATIONS |                                 |                               |                                           |      |  |  |
|                                      | CC1                             | Comm                          | nunications and Community Relations       | F-1  |  |  |
|                                      |                                 | MP1                           | Materials Production                      | F-2  |  |  |
|                                      |                                 |                               |                                           |      |  |  |
|                                      |                                 |                               | HUMAN RESOURCES DIVISION                  |      |  |  |
|                                      | HU1                             | Huma                          | n Resources Division                      | G-1  |  |  |
|                                      |                                 | CT1                           | Human Resources Personnel Services        | G-2  |  |  |
|                                      |                                 | ER1                           | Labor Management and Employee Relations   | G-3  |  |  |
|                                      |                                 | BA1                           | Benefits and Employee Services            | G-4  |  |  |
|                                      |                                 |                               |                                           |      |  |  |
|                                      |                                 |                               | <b>OPERATIONS SERVICES DIVISION</b>       |      |  |  |
| OP1                                  | Opera                           | tions Se                      | ervices Division                          | H-1  |  |  |
|                                      | SN1                             | Schoo                         | l and Community Nutrition Services        | H-2  |  |  |
|                                      | TR1                             | Transportation Services       |                                           | H-3  |  |  |
|                                      |                                 | VM1                           | Vehicle Maintenance                       | H-4  |  |  |
|                                      | PM1                             | Prope                         | rty Management and Maintenance            | H-5  |  |  |
|                                      |                                 | SU1                           | Supply Services                           | H-6  |  |  |
|                                      | FA1 Facility Planning           |                               |                                           |      |  |  |
|                                      | SF1                             | , -                           |                                           |      |  |  |
|                                      | SI1 Security and Investigations |                               |                                           | H-9  |  |  |
|                                      | •                               |                               |                                           |      |  |  |