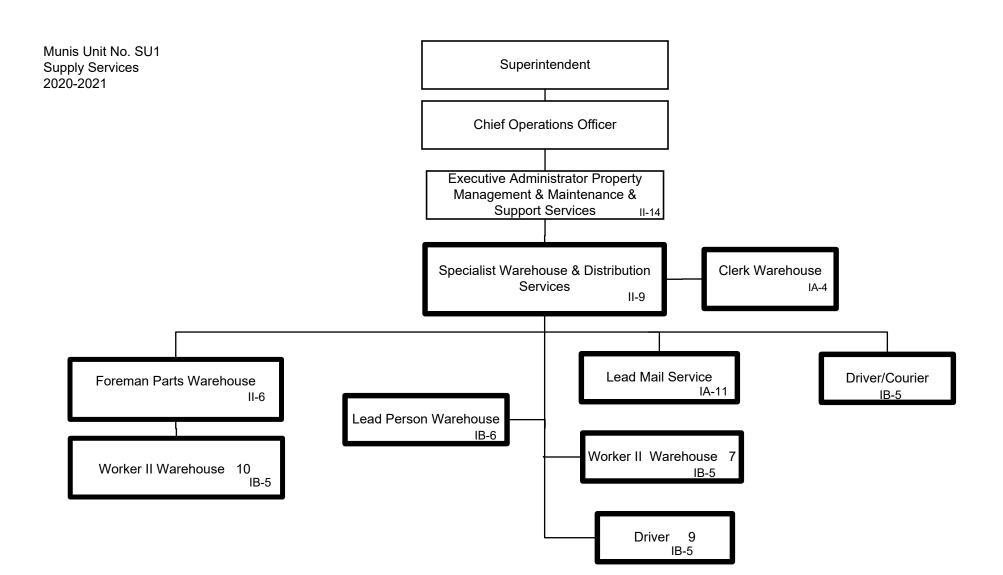

General Fund Positions: 41
Categorical Fund Positions: 0

Submitted 4/21/2020 Effective 4/22/2020

General Fund Positions: 8
Categorical Fund Positions: 0

General Fund Positions: 9 Submitted 12/10/2019
Categorical Fund Positions: 0 H-1 Effective 12/11/2019