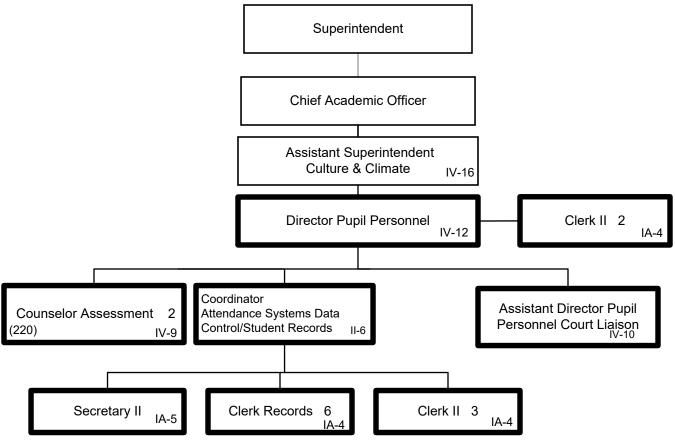

Categorical Fund Positions: 1

D-7

Submitted 9/24/2019

Effective 9/24/2019

D-8

Submitted 4/21/2020 Effective 4/22/2020

Summary:

General Fund Positions: 14
Categorical Fund Positions: 0