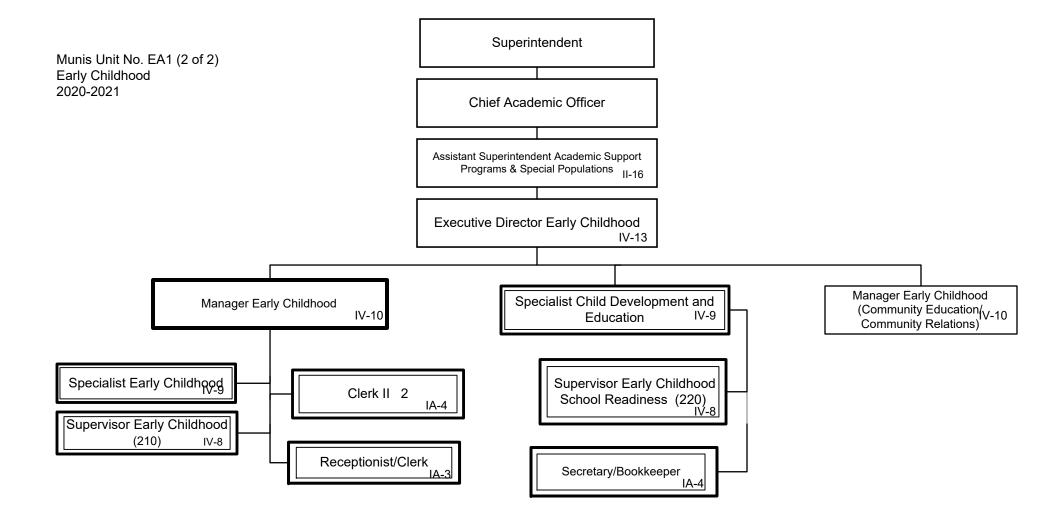

Categorical Fund Positions: 3 E-11(1 of 2) Submitted 12/10/2019

Categorical Fund Positions: 29 Effective 12/11/2019

Munis Unit No. DE1 DuValle Education Center 2020-2021

General Fund Positions: 10

Categorical Fund Positions: 0 F-1 Submitted 12/10/2019
Effective 12/11/2019