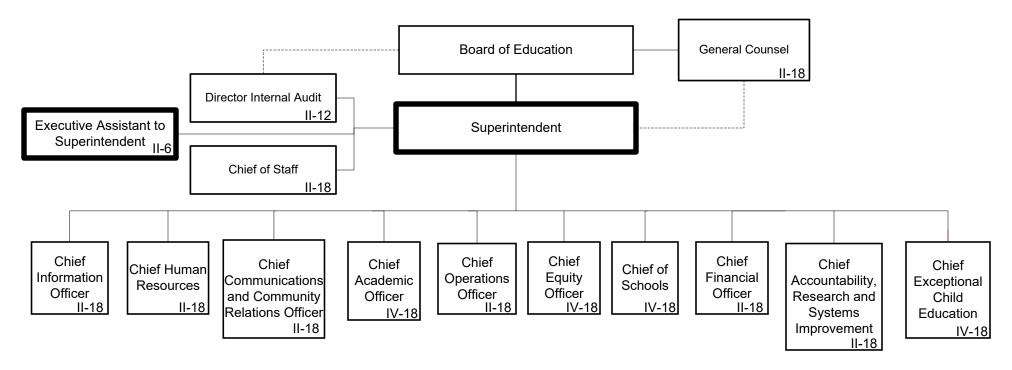

# **DIVISION** <u>PAGE</u> Α Administration Chief of Staff В **General Counsel** C D **Academic School Division Academic Services Division** Ε F **Communication and Community Relations** G **Human Resources Division** Н **Operations Division** Diversity, Equity, and Poverty Division J **Financial Division Technology Division** Κ Accountability, Research and Systems Improvement L **Exceptional Child Education** Μ

# **TABLE OF CONTENTS**

| Leger                        | i               |                                              |      |  |  |  |
|------------------------------|-----------------|----------------------------------------------|------|--|--|--|
|                              |                 |                                              |      |  |  |  |
|                              |                 | <u>ADMINISTRATION</u>                        |      |  |  |  |
| AD1                          | Admi            | Administration                               |      |  |  |  |
|                              | IA1             | Internal Audit                               | A-2  |  |  |  |
| AB1                          | Chief           | ef of Staff B-                               |      |  |  |  |
| GC1                          | General Counsel |                                              |      |  |  |  |
|                              |                 | ACADEMIC SCHOOL DIVISION                     |      |  |  |  |
| AS1 Academic School Division |                 |                                              |      |  |  |  |
|                              | ON1             | Academic School Division (Elementary Zone 1) | D-2  |  |  |  |
|                              | TW1             | Academic School Division (Elementary Zone 2) | D-3  |  |  |  |
|                              | TH1             | Academic School Division (Elementary Zone 3) | D-4  |  |  |  |
|                              | FO1             | Academic School Division (Middle Schools)    | D-5  |  |  |  |
|                              | SX1             | Academic School Division (High Schools)      | D-6  |  |  |  |
|                              |                 | ST1 Transition Readiness                     | D-7  |  |  |  |
|                              |                 | AE1 Adult and Continuing Education           | D-8  |  |  |  |
|                              | AT1             | Activities and Athletics                     | D- 9 |  |  |  |
|                              | CH1             | School Choice                                | D-10 |  |  |  |
|                              | AI1             | Accelerated Improvement (AIS)                | D-11 |  |  |  |
|                              |                 | ACADEMIC SERVICES DIVISION                   |      |  |  |  |
| A01                          | Acade           | E-1                                          |      |  |  |  |
|                              | FI1             | School Culture and Climate                   | E-2  |  |  |  |
|                              |                 | PP1 Pupil Personnel                          | E-3  |  |  |  |
|                              | CA1             | Teaching and Learning                        | E-4  |  |  |  |