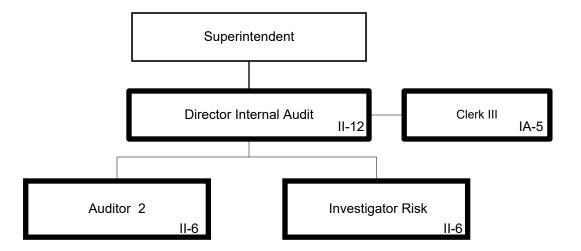

# **TABLE OF CONTENTS**

| Leger                        | i               |                                              |      |  |  |  |
|------------------------------|-----------------|----------------------------------------------|------|--|--|--|
|                              |                 |                                              |      |  |  |  |
|                              |                 | <u>ADMINISTRATION</u>                        |      |  |  |  |
| AD1                          | Admi            | Administration                               |      |  |  |  |
|                              | IA1             | Internal Audit                               | A-2  |  |  |  |
| AB1                          | Chief           | ef of Staff B-                               |      |  |  |  |
| GC1                          | General Counsel |                                              |      |  |  |  |
|                              |                 | ACADEMIC SCHOOL DIVISION                     |      |  |  |  |
| AS1 Academic School Division |                 |                                              |      |  |  |  |
|                              | ON1             | Academic School Division (Elementary Zone 1) | D-2  |  |  |  |
|                              | TW1             | Academic School Division (Elementary Zone 2) | D-3  |  |  |  |
|                              | TH1             | Academic School Division (Elementary Zone 3) | D-4  |  |  |  |
|                              | FO1             | Academic School Division (Middle Schools)    | D-5  |  |  |  |
|                              | SX1             | Academic School Division (High Schools)      | D-6  |  |  |  |
|                              |                 | ST1 Transition Readiness                     | D-7  |  |  |  |
|                              |                 | AE1 Adult and Continuing Education           | D-8  |  |  |  |
|                              | AT1             | Activities and Athletics                     | D- 9 |  |  |  |
|                              | CH1             | School Choice                                | D-10 |  |  |  |
|                              | AI1             | Accelerated Improvement (AIS)                | D-11 |  |  |  |
|                              |                 | ACADEMIC SERVICES DIVISION                   |      |  |  |  |
| A01                          | Acade           | E-1                                          |      |  |  |  |
|                              | FI1             | School Culture and Climate                   | E-2  |  |  |  |
|                              |                 | PP1 Pupil Personnel                          | E-3  |  |  |  |
|                              | CA1             | Teaching and Learning                        | E-4  |  |  |  |

Position numbers are full-time equivalent (FTE)

General Fund Positions: 2

Categorical Fund Positions: 0 5/14/2019
A-1

General Fund Positions: 5

Categorical Fund Positions: 0

Submitted: 5/14/2019
Effective 7/1/2019