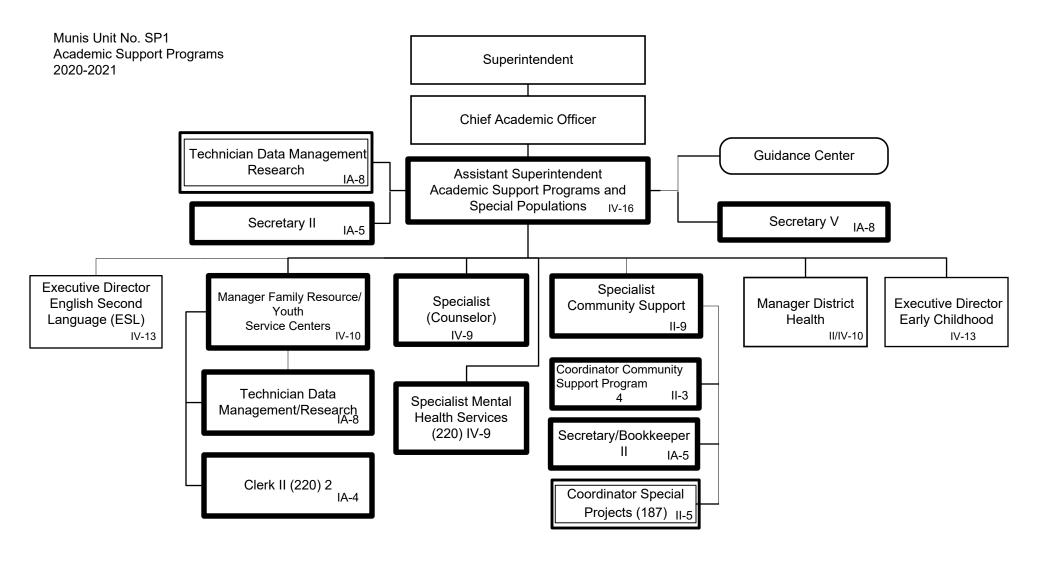

|                                      |                                 | TI1                           | Title I, II, IV, and Programmatic Support | E-5  |  |  |
|--------------------------------------|---------------------------------|-------------------------------|-------------------------------------------|------|--|--|
|                                      |                                 | LI1                           | Library Media Services                    | E-6  |  |  |
|                                      |                                 | CM1                           | Teaching and Learning Innovation          | E-7  |  |  |
|                                      |                                 |                               |                                           |      |  |  |
|                                      | SP1                             | SP1 Academic Support Programs |                                           |      |  |  |
|                                      |                                 | HP1                           | Physical Development and Health Services  | E-9  |  |  |
|                                      |                                 | LE1                           | English as a Second Language              | E-10 |  |  |
|                                      |                                 | EA1                           | Early Childhood                           | E-11 |  |  |
|                                      |                                 | DE1                           | DuValle Education Center                  | E-12 |  |  |
| COMMUNICATIONS & COMMUNITY RELATIONS |                                 |                               |                                           |      |  |  |
|                                      | CC1                             | Comm                          | nunications and Community Relations       | F-1  |  |  |
|                                      |                                 | MP1                           | Materials Production                      | F-2  |  |  |
|                                      |                                 |                               |                                           |      |  |  |
|                                      |                                 |                               | HUMAN RESOURCES DIVISION                  |      |  |  |
|                                      | HU1                             | Huma                          | n Resources Division                      | G-1  |  |  |
|                                      |                                 | CT1                           | Human Resources Personnel Services        | G-2  |  |  |
|                                      |                                 | ER1                           | Labor Management and Employee Relations   | G-3  |  |  |
|                                      |                                 | BA1                           | Benefits and Employee Services            | G-4  |  |  |
|                                      |                                 |                               |                                           |      |  |  |
|                                      |                                 |                               | <b>OPERATIONS SERVICES DIVISION</b>       |      |  |  |
| OP1                                  | Opera                           | tions Se                      | ervices Division                          | H-1  |  |  |
|                                      | SN1                             | Schoo                         | l and Community Nutrition Services        | H-2  |  |  |
|                                      | TR1                             | Transportation Services       |                                           | H-3  |  |  |
|                                      |                                 | VM1                           | Vehicle Maintenance                       | H-4  |  |  |
|                                      | PM1                             | Prope                         | rty Management and Maintenance            | H-5  |  |  |
|                                      |                                 | SU1                           | Supply Services                           | H-6  |  |  |
|                                      | FA1 Facility Planning           |                               |                                           |      |  |  |
|                                      | SF1                             | , -                           |                                           |      |  |  |
|                                      | SI1 Security and Investigations |                               |                                           | H-9  |  |  |
|                                      | •                               |                               |                                           |      |  |  |

Munis Unit No. HP1 Physical Development and Health Services 2020-2021

Summary:

General Fund Positions: 14 Categorical Fund Positions: 0 E-9

Submitted 6/9/2020 Effective 7/1/2020

General Fund Positions: 34 Categorical Fund Positions: 4