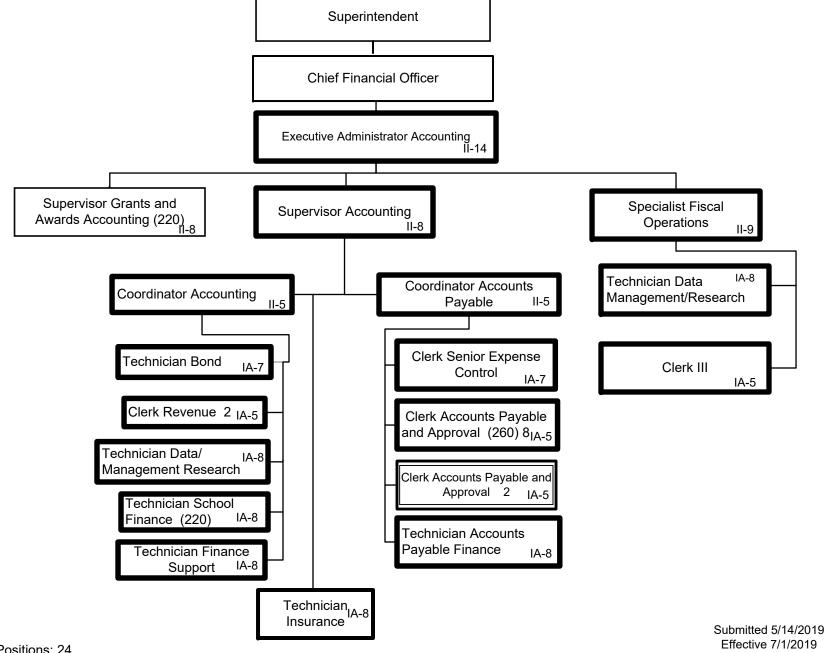

I-1

General Fund Positions: 2 Categorical Fund Positions: 0

General Fund Positions: 24 Categorical Fund Positions: 2

Summary:

General Fund Positions: 9
Categorical Fund Positions: 1

Munis Unit No. PU1 Purchasing 2020-2021