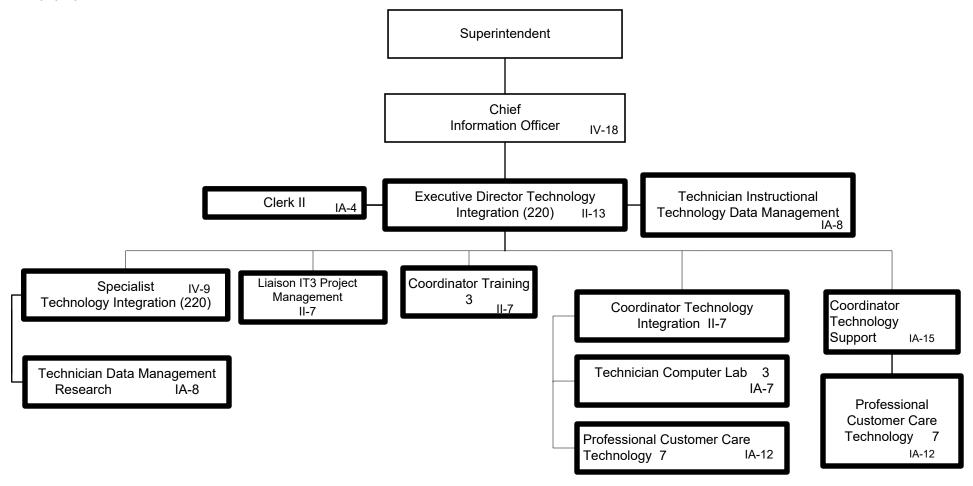

# **DIVERSITY, EQUITY, AND POVERTY DIVISION**

| DV1 | Diversity, Equity and Poverty                    |                                                   |     |  |
|-----|--------------------------------------------------|---------------------------------------------------|-----|--|
|     |                                                  | FINANCIAL SERVICES DIVISION                       |     |  |
| FS1 | Financial Services Division                      |                                                   |     |  |
|     | FP1                                              | Financial Planning and Management                 | J-2 |  |
|     | AC1                                              | Accounting Services                               | J-3 |  |
|     |                                                  | GA1 Grants and Awards Accounting                  | J-4 |  |
|     | PR1                                              | Payroll and Cash Management                       | J-5 |  |
|     | PU1                                              | Purchasing                                        | J-6 |  |
|     |                                                  |                                                   |     |  |
|     |                                                  | <u>TECHNOLOGY DIVISION</u>                        |     |  |
| TD1 | Technology Division                              |                                                   |     |  |
|     | MI1                                              | Information Technology                            | K-2 |  |
|     | CE1                                              | Technology Integration                            | K-3 |  |
|     |                                                  | ACCOUNTABILITY, RESEARCH, AND SYSTEMS IMPROVEMENT |     |  |
| EV1 | Accountability, Research and Systems Improvement |                                                   |     |  |
|     | RD1                                              | Resource Development                              | L-2 |  |
|     | PL1                                              | Systems Improvement                               | L-3 |  |
|     | TS1                                              | Assessment                                        | L-4 |  |
|     |                                                  | EXCEPTIONAL CHILD EDUCATION                       |     |  |
| EC1 | Exceptional Child Education                      |                                                   |     |  |
|     |                                                  | GL1 Greater Louisville Educational Cooperative    | M-2 |  |