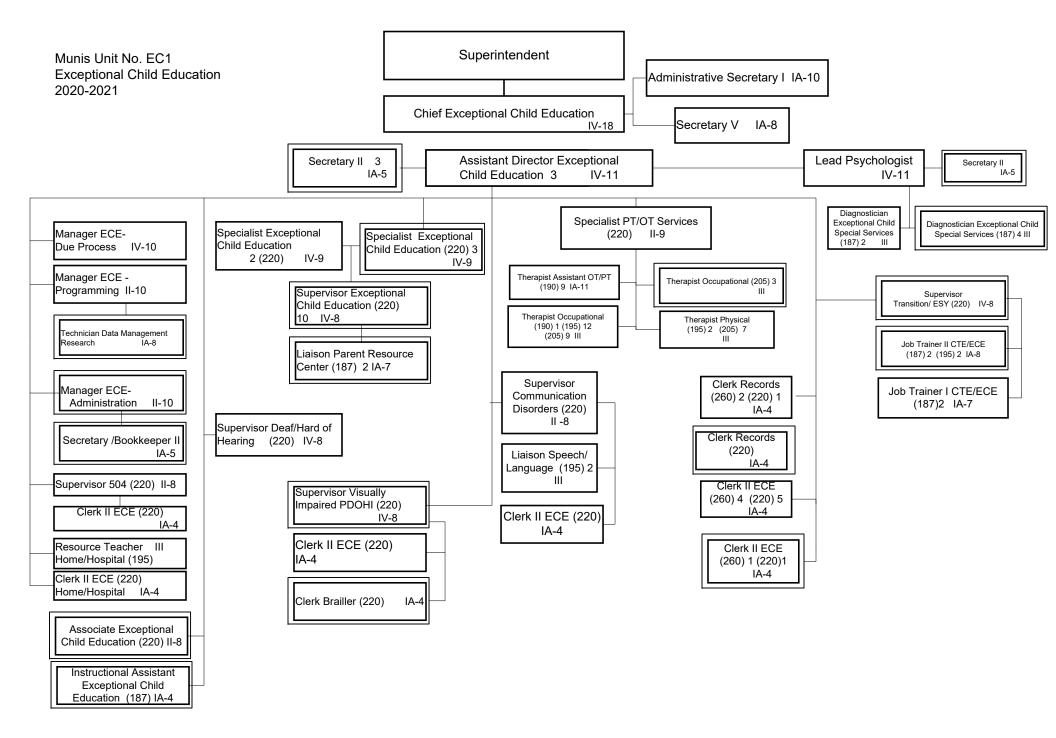

2021



General Fund Positions: 15 Categorical Fund Positions: 0 Submitted 3/19/2020 Effective 7/1/2020



General Fund Positions: 14
Categorical Fund Positions: 2

Submitted 6/23/2020 Effective 6/24/2020



General Fund Positions: 82 Categorical Fund Positions: 0 Submitted 3/19/2020 Effective 3/20/2020



General Fund Positions:28
Categorical Fund Positions: 0

Submitted 06/23/2020 Effective 06/24/2020 Munis Unit No. EV1 Accountability, Research and Systems Improvement 2020-2021



Summary:

General Fund Positions: 2 Categorical Fund Positions: 0 Munis Unit No. RD1 Resource Development 2020-2021



Summary:



L-3

Summary:

General Fund Positions: 15 Categorical Fund Positions:1 Munis Unit No. TS1 Assessment 2020-2021



Summary:

General Fund Positions: 6
Categorical Fund Positions: 0



General Fund Positions:77
Categorical Fund Positions:45

Submitted 4/21/2020 Effective 7/1/2020



General Fund Positions: 0
Categorical Fund Positions: 11