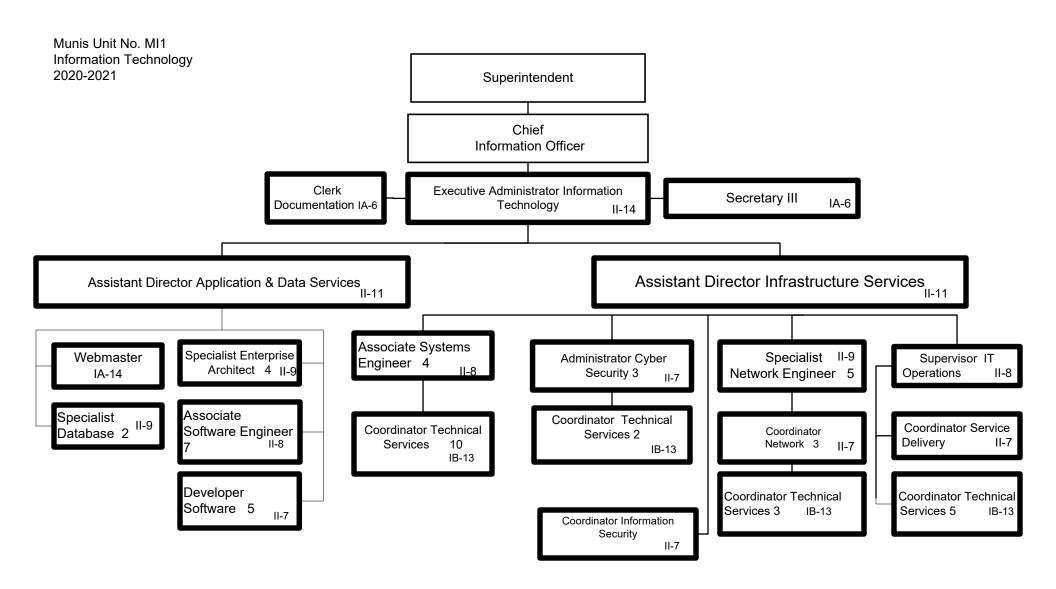

# **DIVERSITY, EQUITY, AND POVERTY DIVISION**

| DV1 | Diversity, Equity and Poverty                    |                                                   |     |  |
|-----|--------------------------------------------------|---------------------------------------------------|-----|--|
|     |                                                  | FINANCIAL SERVICES DIVISION                       |     |  |
| FS1 | Financial Services Division                      |                                                   |     |  |
|     | FP1                                              | Financial Planning and Management                 | J-2 |  |
|     | AC1                                              | Accounting Services                               | J-3 |  |
|     |                                                  | GA1 Grants and Awards Accounting                  | J-4 |  |
|     | PR1                                              | Payroll and Cash Management                       | J-5 |  |
|     | PU1                                              | Purchasing                                        | J-6 |  |
|     |                                                  |                                                   |     |  |
|     |                                                  | <u>TECHNOLOGY DIVISION</u>                        |     |  |
| TD1 | Technology Division                              |                                                   |     |  |
|     | MI1                                              | Information Technology                            | K-2 |  |
|     | CE1                                              | Technology Integration                            | K-3 |  |
|     |                                                  | ACCOUNTABILITY, RESEARCH, AND SYSTEMS IMPROVEMENT |     |  |
| EV1 | Accountability, Research and Systems Improvement |                                                   |     |  |
|     | RD1                                              | Resource Development                              | L-2 |  |
|     | PL1                                              | Systems Improvement                               | L-3 |  |
|     | TS1                                              | Assessment                                        | L-4 |  |
|     |                                                  | EXCEPTIONAL CHILD EDUCATION                       |     |  |
| EC1 | Exceptional Child Education                      |                                                   |     |  |
|     |                                                  | GL1 Greater Louisville Educational Cooperative    | M-2 |  |