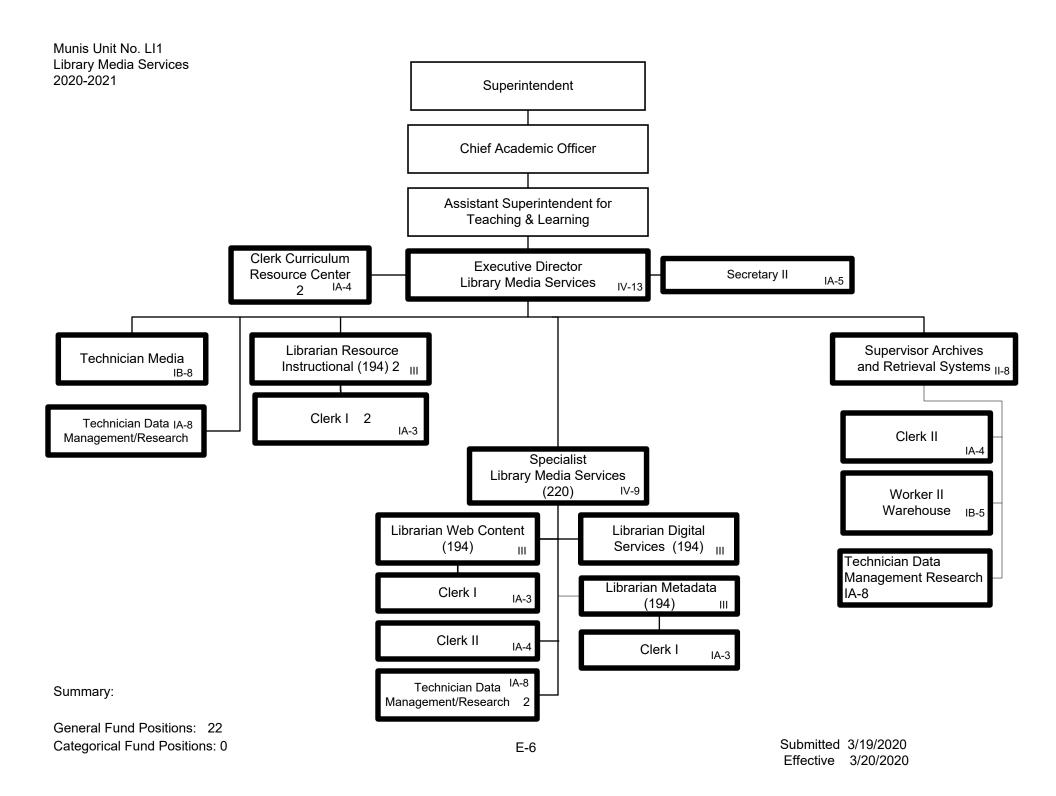

|                                      |                                 | TI1                           | Title I, II, IV, and Programmatic Support | E-5  |  |  |
|--------------------------------------|---------------------------------|-------------------------------|-------------------------------------------|------|--|--|
|                                      |                                 | LI1                           | Library Media Services                    | E-6  |  |  |
|                                      |                                 | CM1                           | Teaching and Learning Innovation          | E-7  |  |  |
|                                      |                                 |                               |                                           |      |  |  |
|                                      | SP1                             | SP1 Academic Support Programs |                                           |      |  |  |
|                                      |                                 | HP1                           | Physical Development and Health Services  | E-9  |  |  |
|                                      |                                 | LE1                           | English as a Second Language              | E-10 |  |  |
|                                      |                                 | EA1                           | Early Childhood                           | E-11 |  |  |
|                                      |                                 | DE1                           | DuValle Education Center                  | E-12 |  |  |
| COMMUNICATIONS & COMMUNITY RELATIONS |                                 |                               |                                           |      |  |  |
|                                      | CC1                             | Comm                          | nunications and Community Relations       | F-1  |  |  |
|                                      |                                 | MP1                           | Materials Production                      | F-2  |  |  |
|                                      |                                 |                               |                                           |      |  |  |
|                                      |                                 |                               | HUMAN RESOURCES DIVISION                  |      |  |  |
|                                      | HU1                             | Huma                          | n Resources Division                      | G-1  |  |  |
|                                      |                                 | CT1                           | Human Resources Personnel Services        | G-2  |  |  |
|                                      |                                 | ER1                           | Labor Management and Employee Relations   | G-3  |  |  |
|                                      |                                 | BA1                           | Benefits and Employee Services            | G-4  |  |  |
|                                      |                                 |                               |                                           |      |  |  |
|                                      |                                 |                               | <b>OPERATIONS SERVICES DIVISION</b>       |      |  |  |
| OP1                                  | Opera                           | tions Se                      | ervices Division                          | H-1  |  |  |
|                                      | SN1                             | Schoo                         | l and Community Nutrition Services        | H-2  |  |  |
|                                      | TR1                             | Transportation Services       |                                           | H-3  |  |  |
|                                      |                                 | VM1                           | Vehicle Maintenance                       | H-4  |  |  |
|                                      | PM1                             | Prope                         | rty Management and Maintenance            | H-5  |  |  |
|                                      |                                 | SU1                           | Supply Services                           | H-6  |  |  |
|                                      | FA1 Facility Planning           |                               |                                           |      |  |  |
|                                      | SF1                             | , -                           |                                           |      |  |  |
|                                      | SI1 Security and Investigations |                               |                                           | H-9  |  |  |
|                                      | •                               |                               |                                           |      |  |  |

General Fund Positions: 18 Categorical Fund Positions: 1

E-7

Summary:

General Fund Positions: 30 Categorical Fund Positions: 3 Submitted 8/4/2020 Effective 8/5/2020

E-8

Summary:

General Fund Positions: 14
Categorical Fund Positions: 2