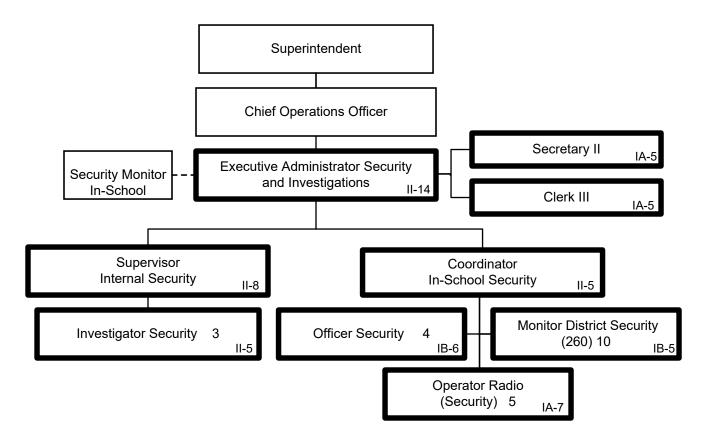

I-1

General Fund Positions: 2 Categorical Fund Positions: 0

General Fund Positions: 24 Categorical Fund Positions: 2

Summary:

General Fund Positions: 9
Categorical Fund Positions: 1

Munis Unit No. PU1 Purchasing 2020-2021