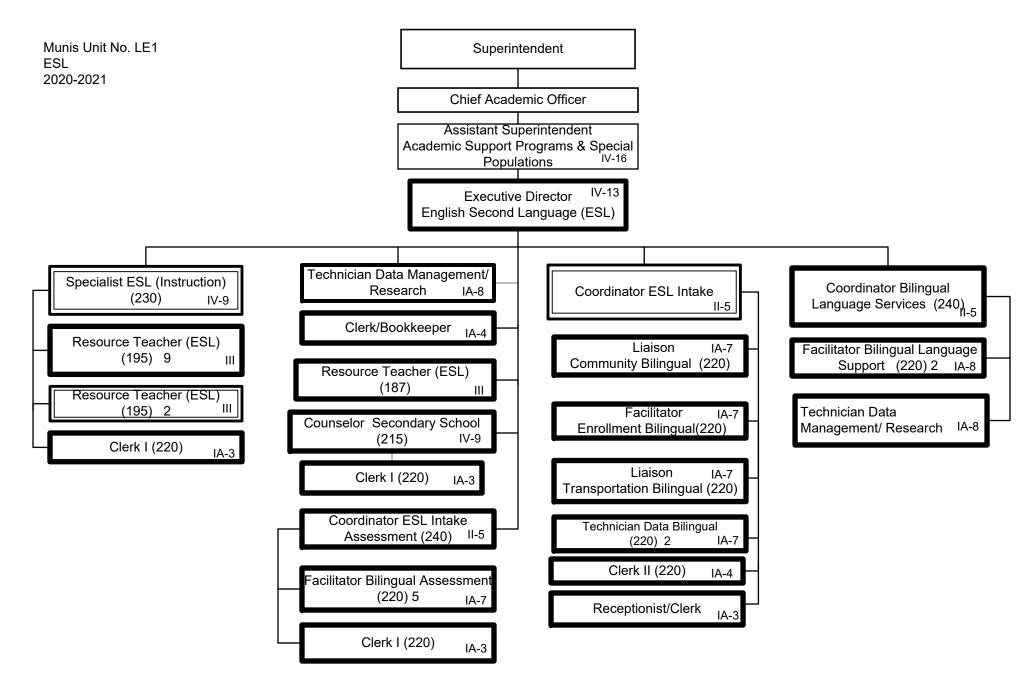

|                                      |                                 | TI1                           | Title I, II, IV, and Programmatic Support | E-5  |  |  |
|--------------------------------------|---------------------------------|-------------------------------|-------------------------------------------|------|--|--|
|                                      |                                 | LI1                           | Library Media Services                    | E-6  |  |  |
|                                      |                                 | CM1                           | Teaching and Learning Innovation          | E-7  |  |  |
|                                      |                                 |                               |                                           |      |  |  |
|                                      | SP1                             | SP1 Academic Support Programs |                                           |      |  |  |
|                                      |                                 | HP1                           | Physical Development and Health Services  | E-9  |  |  |
|                                      |                                 | LE1                           | English as a Second Language              | E-10 |  |  |
|                                      |                                 | EA1                           | Early Childhood                           | E-11 |  |  |
|                                      |                                 | DE1                           | DuValle Education Center                  | E-12 |  |  |
| COMMUNICATIONS & COMMUNITY RELATIONS |                                 |                               |                                           |      |  |  |
|                                      | CC1                             | Comm                          | nunications and Community Relations       | F-1  |  |  |
|                                      |                                 | MP1                           | Materials Production                      | F-2  |  |  |
|                                      |                                 |                               |                                           |      |  |  |
|                                      |                                 |                               | HUMAN RESOURCES DIVISION                  |      |  |  |
|                                      | HU1                             | Huma                          | n Resources Division                      | G-1  |  |  |
|                                      |                                 | CT1                           | Human Resources Personnel Services        | G-2  |  |  |
|                                      |                                 | ER1                           | Labor Management and Employee Relations   | G-3  |  |  |
|                                      |                                 | BA1                           | Benefits and Employee Services            | G-4  |  |  |
|                                      |                                 |                               |                                           |      |  |  |
|                                      |                                 |                               | <b>OPERATIONS SERVICES DIVISION</b>       |      |  |  |
| OP1                                  | Opera                           | tions Se                      | ervices Division                          | H-1  |  |  |
|                                      | SN1                             | Schoo                         | l and Community Nutrition Services        | H-2  |  |  |
|                                      | TR1                             | Transportation Services       |                                           | H-3  |  |  |
|                                      |                                 | VM1                           | Vehicle Maintenance                       | H-4  |  |  |
|                                      | PM1                             | Prope                         | rty Management and Maintenance            | H-5  |  |  |
|                                      |                                 | SU1                           | Supply Services                           | H-6  |  |  |
|                                      | FA1 Facility Planning           |                               |                                           |      |  |  |
|                                      | SF1                             | , -                           |                                           |      |  |  |
|                                      | SI1 Security and Investigations |                               |                                           | H-9  |  |  |
|                                      | •                               |                               |                                           |      |  |  |