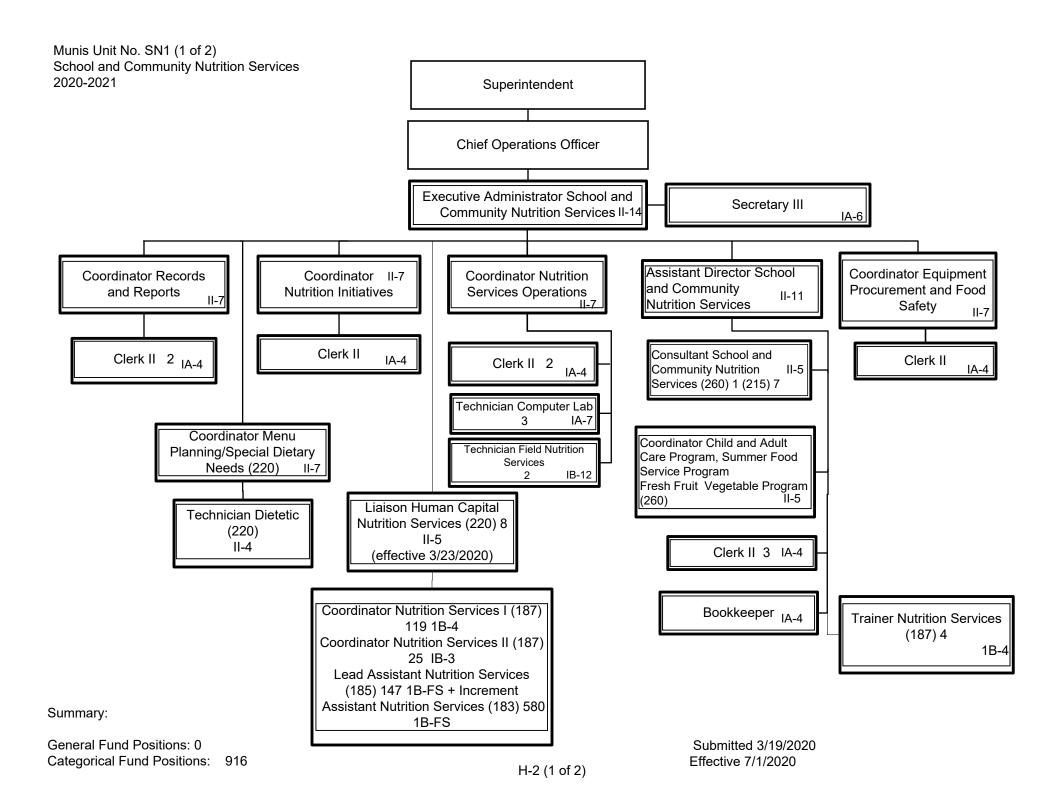

|                                      |                                 | TI1                           | Title I, II, IV, and Programmatic Support | E-5  |  |  |
|--------------------------------------|---------------------------------|-------------------------------|-------------------------------------------|------|--|--|
|                                      |                                 | LI1                           | Library Media Services                    | E-6  |  |  |
|                                      |                                 | CM1                           | Teaching and Learning Innovation          | E-7  |  |  |
|                                      |                                 |                               |                                           |      |  |  |
|                                      | SP1                             | SP1 Academic Support Programs |                                           |      |  |  |
|                                      |                                 | HP1                           | Physical Development and Health Services  | E-9  |  |  |
|                                      |                                 | LE1                           | English as a Second Language              | E-10 |  |  |
|                                      |                                 | EA1                           | Early Childhood                           | E-11 |  |  |
|                                      |                                 | DE1                           | DuValle Education Center                  | E-12 |  |  |
| COMMUNICATIONS & COMMUNITY RELATIONS |                                 |                               |                                           |      |  |  |
|                                      | CC1                             | Comm                          | nunications and Community Relations       | F-1  |  |  |
|                                      |                                 | MP1                           | Materials Production                      | F-2  |  |  |
|                                      |                                 |                               |                                           |      |  |  |
|                                      |                                 |                               | HUMAN RESOURCES DIVISION                  |      |  |  |
|                                      | HU1                             | Huma                          | n Resources Division                      | G-1  |  |  |
|                                      |                                 | CT1                           | Human Resources Personnel Services        | G-2  |  |  |
|                                      |                                 | ER1                           | Labor Management and Employee Relations   | G-3  |  |  |
|                                      |                                 | BA1                           | Benefits and Employee Services            | G-4  |  |  |
|                                      |                                 |                               |                                           |      |  |  |
|                                      |                                 |                               | <b>OPERATIONS SERVICES DIVISION</b>       |      |  |  |
| OP1                                  | Opera                           | tions Se                      | ervices Division                          | H-1  |  |  |
|                                      | SN1                             | Schoo                         | l and Community Nutrition Services        | H-2  |  |  |
|                                      | TR1                             | Transportation Services       |                                           | H-3  |  |  |
|                                      |                                 | VM1                           | Vehicle Maintenance                       | H-4  |  |  |
|                                      | PM1                             | Prope                         | rty Management and Maintenance            | H-5  |  |  |
|                                      |                                 | SU1                           | Supply Services                           | H-6  |  |  |
|                                      | FA1 Facility Planning           |                               |                                           |      |  |  |
|                                      | SF1                             | , -                           |                                           |      |  |  |
|                                      | SI1 Security and Investigations |                               |                                           | H-9  |  |  |
|                                      | •                               |                               |                                           |      |  |  |