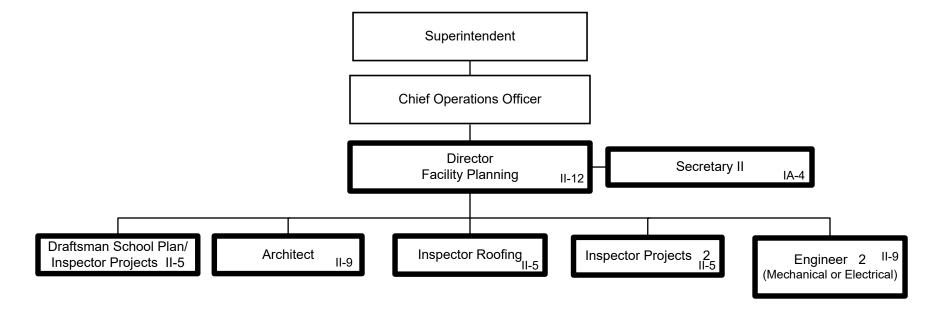

|                                      |                                 | TI1                           | Title I, II, IV, and Programmatic Support | E-5  |  |  |
|--------------------------------------|---------------------------------|-------------------------------|-------------------------------------------|------|--|--|
|                                      |                                 | LI1                           | Library Media Services                    | E-6  |  |  |
|                                      |                                 | CM1                           | Teaching and Learning Innovation          | E-7  |  |  |
|                                      |                                 |                               |                                           |      |  |  |
|                                      | SP1                             | SP1 Academic Support Programs |                                           |      |  |  |
|                                      |                                 | HP1                           | Physical Development and Health Services  | E-9  |  |  |
|                                      |                                 | LE1                           | English as a Second Language              | E-10 |  |  |
|                                      |                                 | EA1                           | Early Childhood                           | E-11 |  |  |
|                                      |                                 | DE1                           | DuValle Education Center                  | E-12 |  |  |
| COMMUNICATIONS & COMMUNITY RELATIONS |                                 |                               |                                           |      |  |  |
|                                      | CC1                             | Comm                          | nunications and Community Relations       | F-1  |  |  |
|                                      |                                 | MP1                           | Materials Production                      | F-2  |  |  |
|                                      |                                 |                               |                                           |      |  |  |
|                                      |                                 |                               | HUMAN RESOURCES DIVISION                  |      |  |  |
|                                      | HU1                             | Huma                          | n Resources Division                      | G-1  |  |  |
|                                      |                                 | CT1                           | Human Resources Personnel Services        | G-2  |  |  |
|                                      |                                 | ER1                           | Labor Management and Employee Relations   | G-3  |  |  |
|                                      |                                 | BA1                           | Benefits and Employee Services            | G-4  |  |  |
|                                      |                                 |                               |                                           |      |  |  |
|                                      |                                 |                               | <b>OPERATIONS SERVICES DIVISION</b>       |      |  |  |
| OP1                                  | Opera                           | tions Se                      | ervices Division                          | H-1  |  |  |
|                                      | SN1                             | Schoo                         | l and Community Nutrition Services        | H-2  |  |  |
|                                      | TR1                             | Transportation Services       |                                           | H-3  |  |  |
|                                      |                                 | VM1                           | Vehicle Maintenance                       | H-4  |  |  |
|                                      | PM1                             | Prope                         | rty Management and Maintenance            | H-5  |  |  |
|                                      |                                 | SU1                           | Supply Services                           | H-6  |  |  |
|                                      | FA1 Facility Planning           |                               |                                           |      |  |  |
|                                      | SF1                             | , -                           |                                           |      |  |  |
|                                      | SI1 Security and Investigations |                               |                                           | H-9  |  |  |
|                                      | •                               |                               |                                           |      |  |  |