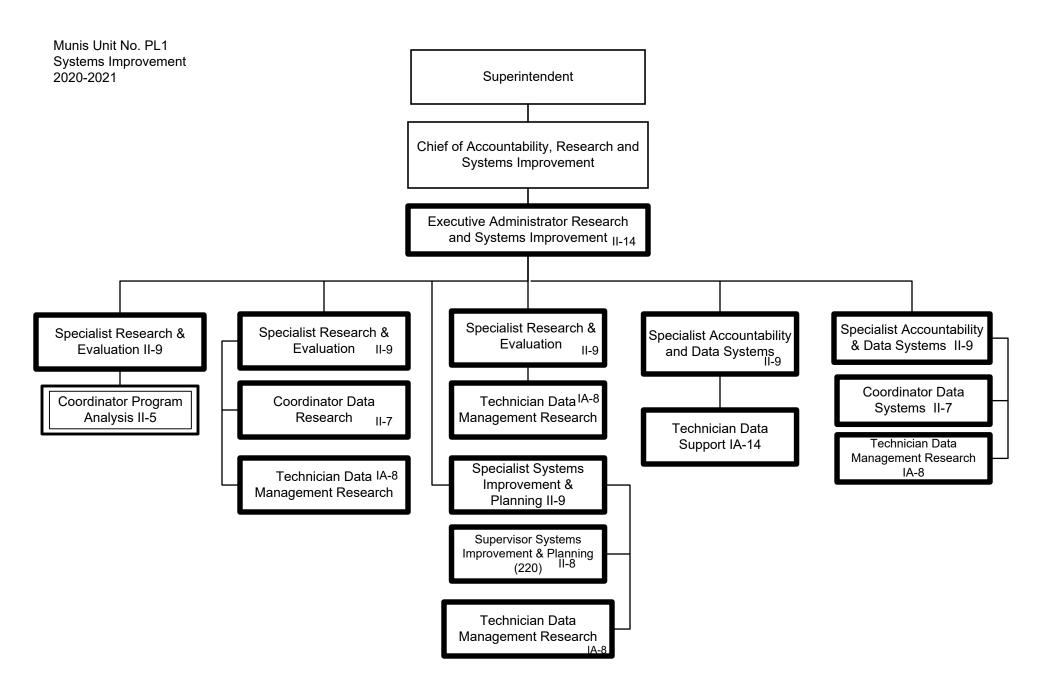

Summary:

L-3

Summary:

General Fund Positions: 15 Categorical Fund Positions:1 Munis Unit No. TS1 Assessment 2020-2021

Summary:

General Fund Positions: 6
Categorical Fund Positions: 0

General Fund Positions:77
Categorical Fund Positions:45