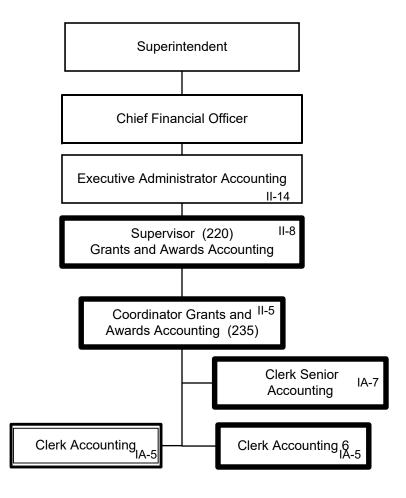

# **DIVERSITY, EQUITY, AND POVERTY DIVISION**

| DV1 | Diversity, Equity and Poverty                    |                                                   |     |  |
|-----|--------------------------------------------------|---------------------------------------------------|-----|--|
|     |                                                  | FINANCIAL SERVICES DIVISION                       |     |  |
| FS1 | Financial Services Division                      |                                                   |     |  |
|     | FP1                                              | Financial Planning and Management                 | J-2 |  |
|     | AC1                                              | Accounting Services                               | J-3 |  |
|     |                                                  | GA1 Grants and Awards Accounting                  | J-4 |  |
|     | PR1                                              | Payroll and Cash Management                       | J-5 |  |
|     | PU1                                              | Purchasing                                        | J-6 |  |
|     |                                                  |                                                   |     |  |
|     |                                                  | <u>TECHNOLOGY DIVISION</u>                        |     |  |
| TD1 | Technology Division                              |                                                   |     |  |
|     | MI1                                              | Information Technology                            | K-2 |  |
|     | CE1                                              | Technology Integration                            | K-3 |  |
|     |                                                  | ACCOUNTABILITY, RESEARCH, AND SYSTEMS IMPROVEMENT |     |  |
| EV1 | Accountability, Research and Systems Improvement |                                                   |     |  |
|     | RD1                                              | Resource Development                              | L-2 |  |
|     | PL1                                              | Systems Improvement                               | L-3 |  |
|     | TS1                                              | Assessment                                        | L-4 |  |
|     |                                                  | EXCEPTIONAL CHILD EDUCATION                       |     |  |
| EC1 | Exceptional Child Education                      |                                                   |     |  |
|     |                                                  | GL1 Greater Louisville Educational Cooperative    | M-2 |  |