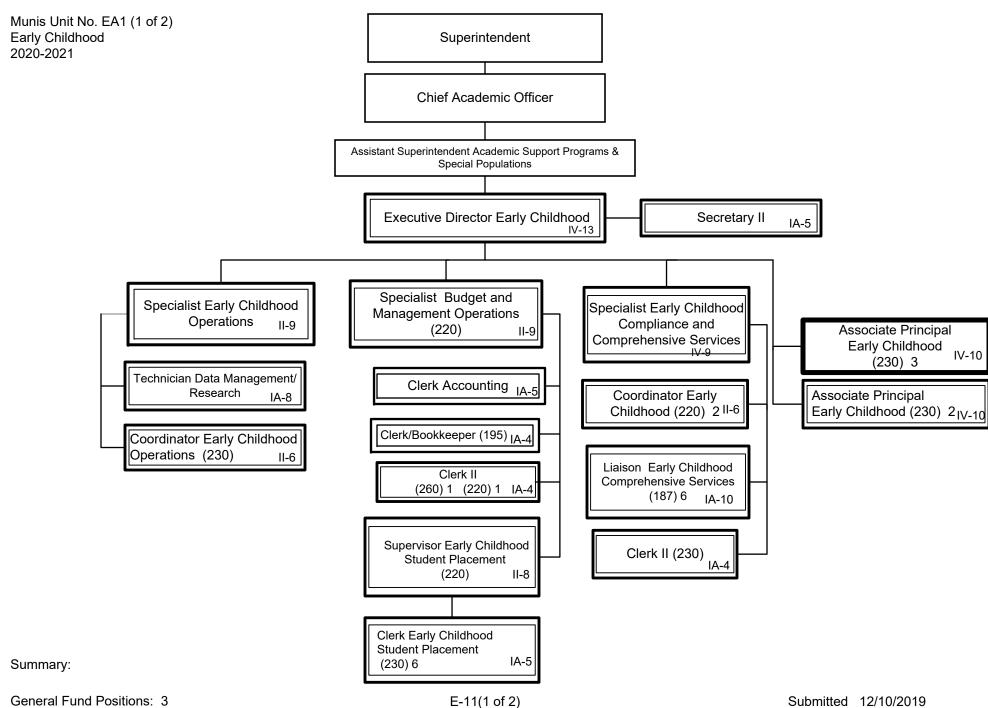

Categorical Fund Positions: 3 E-11(1 of 2) Submitted 12/10/2019

Categorical Fund Positions: 29 Effective 12/11/2019

Munis Unit No. DE1 DuValle Education Center 2020-2021

General Fund Positions: 10

Categorical Fund Positions: 0 F-1 Submitted 12/10/2019
Effective 12/11/2019