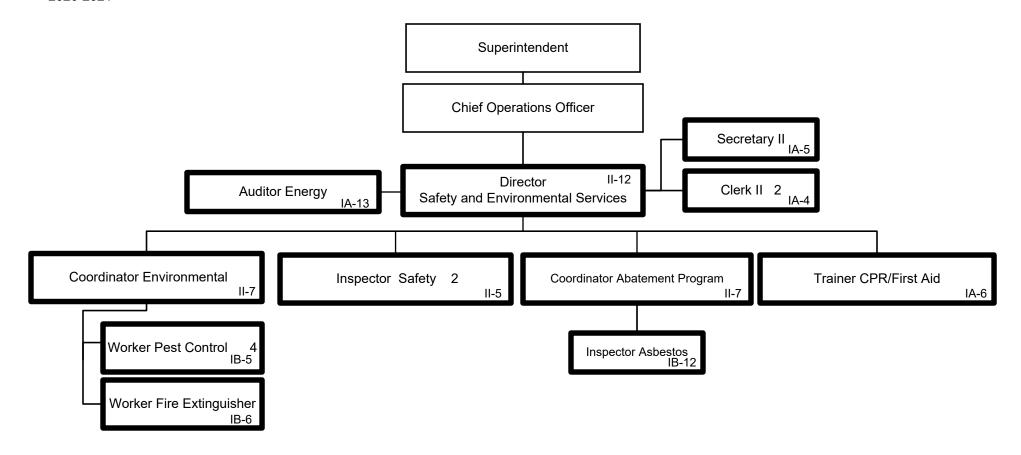

|                                      |                                 | TI1                           | Title I, II, IV, and Programmatic Support | E-5  |  |  |
|--------------------------------------|---------------------------------|-------------------------------|-------------------------------------------|------|--|--|
|                                      |                                 | LI1                           | Library Media Services                    | E-6  |  |  |
|                                      |                                 | CM1                           | Teaching and Learning Innovation          | E-7  |  |  |
|                                      |                                 |                               |                                           |      |  |  |
|                                      | SP1                             | SP1 Academic Support Programs |                                           |      |  |  |
|                                      |                                 | HP1                           | Physical Development and Health Services  | E-9  |  |  |
|                                      |                                 | LE1                           | English as a Second Language              | E-10 |  |  |
|                                      |                                 | EA1                           | Early Childhood                           | E-11 |  |  |
|                                      |                                 | DE1                           | DuValle Education Center                  | E-12 |  |  |
| COMMUNICATIONS & COMMUNITY RELATIONS |                                 |                               |                                           |      |  |  |
|                                      | CC1                             | Comm                          | nunications and Community Relations       | F-1  |  |  |
|                                      |                                 | MP1                           | Materials Production                      | F-2  |  |  |
|                                      |                                 |                               |                                           |      |  |  |
|                                      |                                 |                               | HUMAN RESOURCES DIVISION                  |      |  |  |
|                                      | HU1                             | Huma                          | n Resources Division                      | G-1  |  |  |
|                                      |                                 | CT1                           | Human Resources Personnel Services        | G-2  |  |  |
|                                      |                                 | ER1                           | Labor Management and Employee Relations   | G-3  |  |  |
|                                      |                                 | BA1                           | Benefits and Employee Services            | G-4  |  |  |
|                                      |                                 |                               |                                           |      |  |  |
|                                      |                                 |                               | <b>OPERATIONS SERVICES DIVISION</b>       |      |  |  |
| OP1                                  | Opera                           | tions Se                      | ervices Division                          | H-1  |  |  |
|                                      | SN1                             | Schoo                         | l and Community Nutrition Services        | H-2  |  |  |
|                                      | TR1                             | Transportation Services       |                                           | H-3  |  |  |
|                                      |                                 | VM1                           | Vehicle Maintenance                       | H-4  |  |  |
|                                      | PM1                             | Prope                         | rty Management and Maintenance            | H-5  |  |  |
|                                      |                                 | SU1                           | Supply Services                           | H-6  |  |  |
|                                      | FA1 Facility Planning           |                               |                                           |      |  |  |
|                                      | SF1                             | , -                           |                                           |      |  |  |
|                                      | SI1 Security and Investigations |                               |                                           | H-9  |  |  |
|                                      | •                               |                               |                                           |      |  |  |