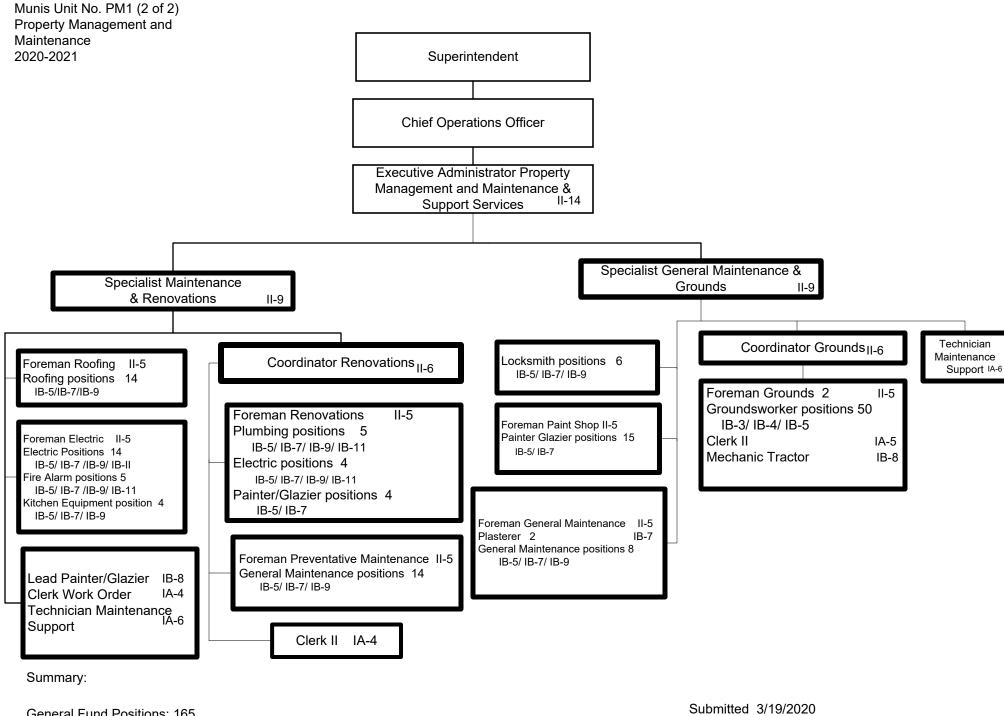

H-3

General Fund Positions: 165

Categorical Fund Positions: 0

H-5 (2 of 2)

Submitted 3/19/202

Effective 7/1/2020

General Fund Positions: 32 Categorical Fund Positions: 0

General Fund Positions: 16 Categorical Fund Positions: 0