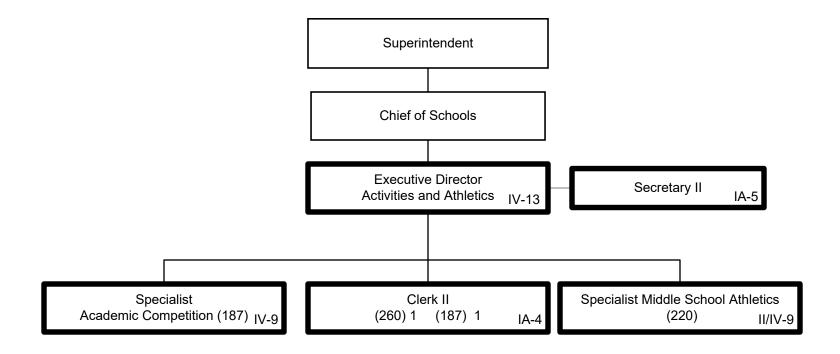

# **TABLE OF CONTENTS**

| Leger                        | i               |                                              |      |  |  |  |
|------------------------------|-----------------|----------------------------------------------|------|--|--|--|
|                              |                 |                                              |      |  |  |  |
|                              |                 | <u>ADMINISTRATION</u>                        |      |  |  |  |
| AD1                          | Admi            | Administration                               |      |  |  |  |
|                              | IA1             | Internal Audit                               | A-2  |  |  |  |
| AB1                          | Chief           | ef of Staff B-                               |      |  |  |  |
| GC1                          | General Counsel |                                              |      |  |  |  |
|                              |                 | ACADEMIC SCHOOL DIVISION                     |      |  |  |  |
| AS1 Academic School Division |                 |                                              |      |  |  |  |
|                              | ON1             | Academic School Division (Elementary Zone 1) | D-2  |  |  |  |
|                              | TW1             | Academic School Division (Elementary Zone 2) | D-3  |  |  |  |
|                              | TH1             | Academic School Division (Elementary Zone 3) | D-4  |  |  |  |
|                              | FO1             | Academic School Division (Middle Schools)    | D-5  |  |  |  |
|                              | SX1             | Academic School Division (High Schools)      | D-6  |  |  |  |
|                              |                 | ST1 Transition Readiness                     | D-7  |  |  |  |
|                              |                 | AE1 Adult and Continuing Education           | D-8  |  |  |  |
|                              | AT1             | Activities and Athletics                     | D- 9 |  |  |  |
|                              | CH1             | School Choice                                | D-10 |  |  |  |
|                              | AI1             | Accelerated Improvement (AIS)                | D-11 |  |  |  |
|                              |                 | ACADEMIC SERVICES DIVISION                   |      |  |  |  |
| A01                          | Acade           | E-1                                          |      |  |  |  |
|                              | FI1             | School Culture and Climate                   | E-2  |  |  |  |
|                              |                 | PP1 Pupil Personnel                          | E-3  |  |  |  |
|                              | CA1             | Teaching and Learning                        | E-4  |  |  |  |