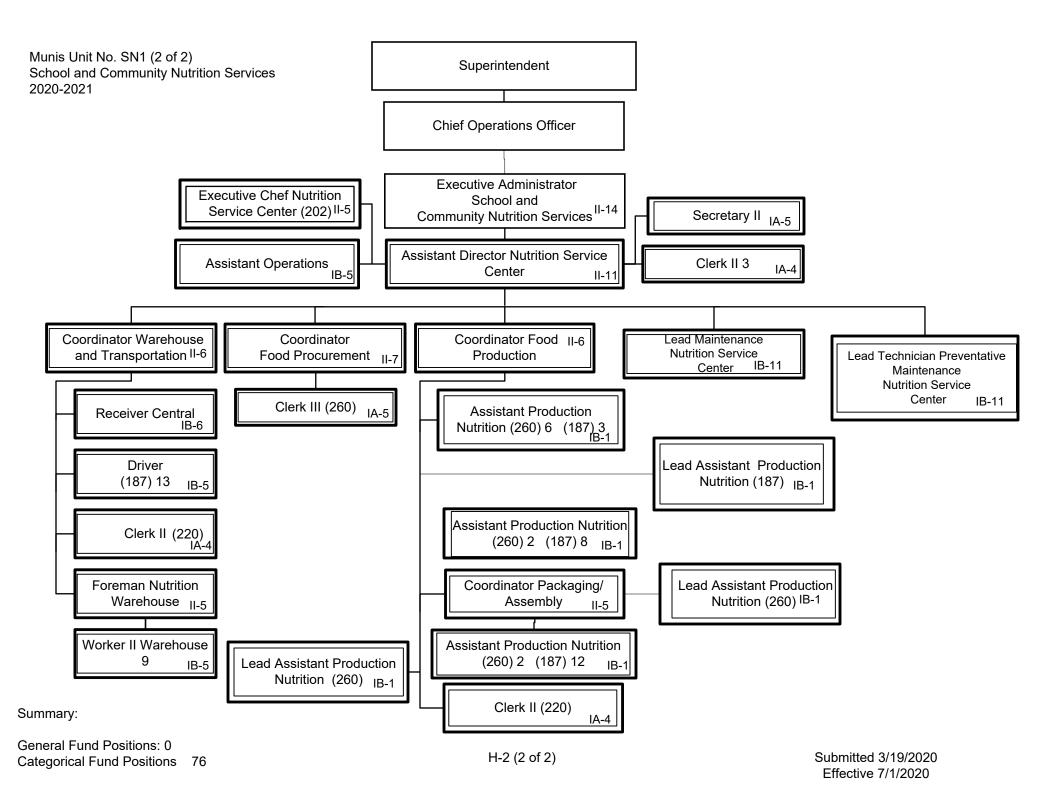

H-3

General Fund Positions: 165

Categorical Fund Positions: 0

H-5 (2 of 2)

Submitted 3/19/202

Effective 7/1/2020

General Fund Positions: 32 Categorical Fund Positions: 0

General Fund Positions: 16 Categorical Fund Positions: 0