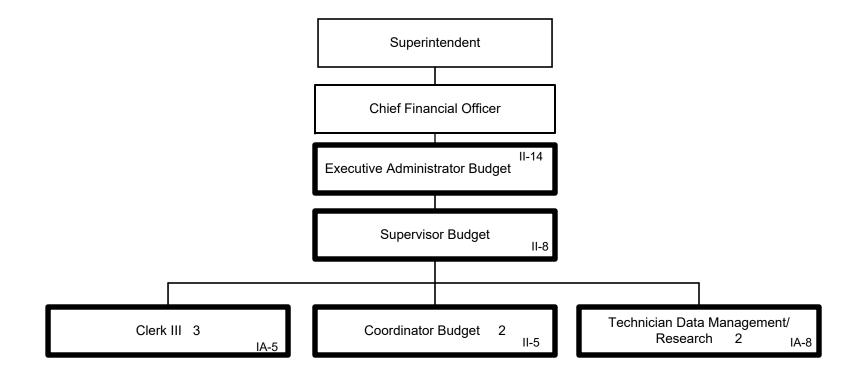

I-1

General Fund Positions: 2 Categorical Fund Positions: 0

General Fund Positions: 24 Categorical Fund Positions: 2

Summary:

General Fund Positions: 9
Categorical Fund Positions: 1

Munis Unit No. PU1 Purchasing 2020-2021