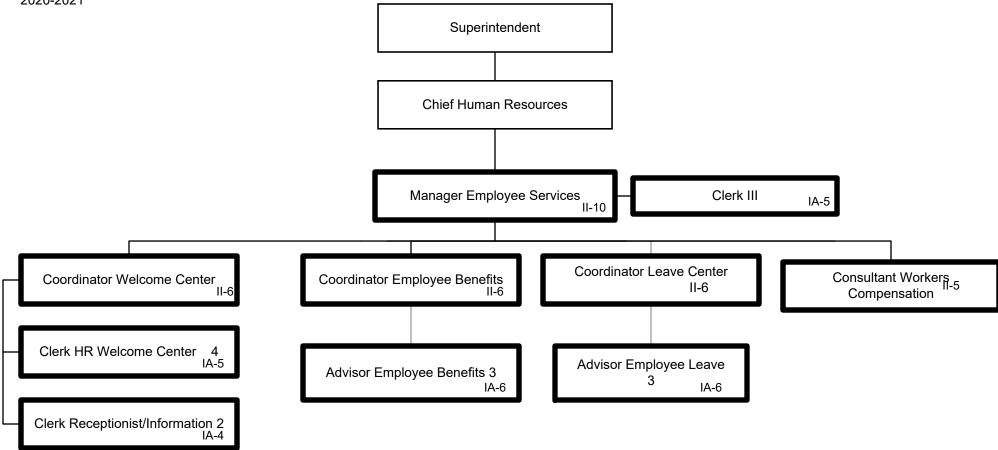

|                                      |                                 | TI1                           | Title I, II, IV, and Programmatic Support | E-5  |  |  |
|--------------------------------------|---------------------------------|-------------------------------|-------------------------------------------|------|--|--|
|                                      |                                 | LI1                           | Library Media Services                    | E-6  |  |  |
|                                      |                                 | CM1                           | Teaching and Learning Innovation          | E-7  |  |  |
|                                      |                                 |                               |                                           |      |  |  |
|                                      | SP1                             | SP1 Academic Support Programs |                                           |      |  |  |
|                                      |                                 | HP1                           | Physical Development and Health Services  | E-9  |  |  |
|                                      |                                 | LE1                           | English as a Second Language              | E-10 |  |  |
|                                      |                                 | EA1                           | Early Childhood                           | E-11 |  |  |
|                                      |                                 | DE1                           | DuValle Education Center                  | E-12 |  |  |
| COMMUNICATIONS & COMMUNITY RELATIONS |                                 |                               |                                           |      |  |  |
|                                      | CC1                             | Comm                          | nunications and Community Relations       | F-1  |  |  |
|                                      |                                 | MP1                           | Materials Production                      | F-2  |  |  |
|                                      |                                 |                               |                                           |      |  |  |
|                                      |                                 |                               | HUMAN RESOURCES DIVISION                  |      |  |  |
|                                      | HU1                             | Huma                          | n Resources Division                      | G-1  |  |  |
|                                      |                                 | CT1                           | Human Resources Personnel Services        | G-2  |  |  |
|                                      |                                 | ER1                           | Labor Management and Employee Relations   | G-3  |  |  |
|                                      |                                 | BA1                           | Benefits and Employee Services            | G-4  |  |  |
|                                      |                                 |                               |                                           |      |  |  |
|                                      |                                 |                               | <b>OPERATIONS SERVICES DIVISION</b>       |      |  |  |
| OP1                                  | Opera                           | tions Se                      | ervices Division                          | H-1  |  |  |
|                                      | SN1                             | Schoo                         | l and Community Nutrition Services        | H-2  |  |  |
|                                      | TR1                             | Transportation Services       |                                           | H-3  |  |  |
|                                      |                                 | VM1                           | Vehicle Maintenance                       | H-4  |  |  |
|                                      | PM1                             | Prope                         | rty Management and Maintenance            | H-5  |  |  |
|                                      |                                 | SU1                           | Supply Services                           | H-6  |  |  |
|                                      | FA1 Facility Planning           |                               |                                           |      |  |  |
|                                      | SF1                             | , -                           |                                           |      |  |  |
|                                      | SI1 Security and Investigations |                               |                                           | H-9  |  |  |
|                                      | •                               |                               |                                           |      |  |  |