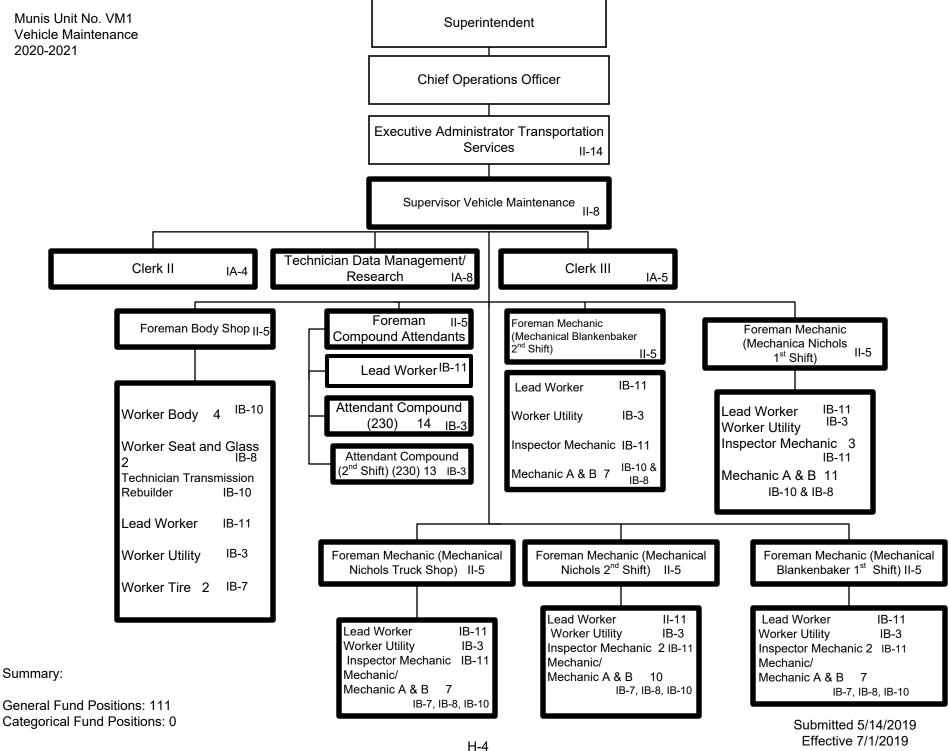

o. HP1 Physical Development and Health Services 2020-2021



Summary:

General Fund Positions: 14 Categorical Fund Positions: 0 E-9

Submitted 6/9/2020 Effective 7/1/2020



General Fund Positions: 34 Categorical Fund Positions: 4



Categorical Fund Positions: 3 E-11(1 of 2) Submitted 12/10/2019

Categorical Fund Positions: 29 Effective 12/11/2019



Munis Unit No. DE1 DuValle Education Center 2020-2021





General Fund Positions: 10

Categorical Fund Positions: 0 F-1 Submitted 12/10/2019
Effective 12/11/2019







General Fund Positions: 41
Categorical Fund Positions: 0

Submitted 4/21/2020 Effective 4/22/2020



General Fund Positions: 8
Categorical Fund Positions: 0





General Fund Positions: 9 Submitted 12/10/2019
Categorical Fund Positions: 0 H-1 Effective 12/11/2019







H-3







General Fund Positions: 165

Categorical Fund Positions: 0

H-5 (2 of 2)

Submitted 3/19/202

Effective 7/1/2020



General Fund Positions: 32 Categorical Fund Positions: 0





General Fund Positions: 16 Categorical Fund Positions: 0





I-1



General Fund Positions: 2 Categorical Fund Positions: 0





General Fund Positions: 24 Categorical Fund Positions: 2

Summary:



General Fund Positions: 9
Categorical Fund Positions: 1



Munis Unit No. PU1 Purchasing 2020-2021



General Fund Positions: 15 Categorical Fund Positions: 0 Submitted 3/19/2020 Effective 7/1/2020



General Fund Positions: 14
Categorical Fund Positions: 2

Submitted 6/23/2020 Effective 6/24/2020



General Fund Positions: 82 Categorical Fund Positions: 0 Submitted 3/19/2020 Effective 3/20/2020



General Fund P