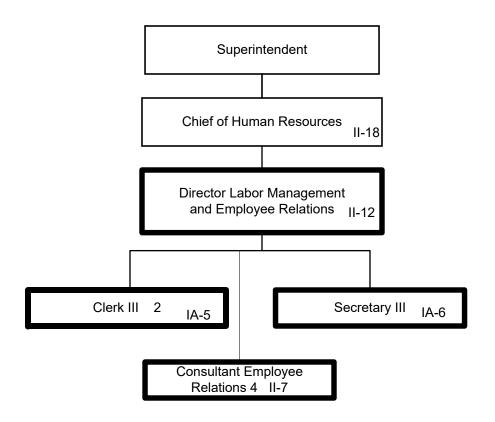

|                                      |                                 | TI1                           | Title I, II, IV, and Programmatic Support | E-5  |  |  |
|--------------------------------------|---------------------------------|-------------------------------|-------------------------------------------|------|--|--|
|                                      |                                 | LI1                           | Library Media Services                    | E-6  |  |  |
|                                      |                                 | CM1                           | Teaching and Learning Innovation          | E-7  |  |  |
|                                      |                                 |                               |                                           |      |  |  |
|                                      | SP1                             | SP1 Academic Support Programs |                                           |      |  |  |
|                                      |                                 | HP1                           | Physical Development and Health Services  | E-9  |  |  |
|                                      |                                 | LE1                           | English as a Second Language              | E-10 |  |  |
|                                      |                                 | EA1                           | Early Childhood                           | E-11 |  |  |
|                                      |                                 | DE1                           | DuValle Education Center                  | E-12 |  |  |
| COMMUNICATIONS & COMMUNITY RELATIONS |                                 |                               |                                           |      |  |  |
|                                      | CC1                             | Comm                          | nunications and Community Relations       | F-1  |  |  |
|                                      |                                 | MP1                           | Materials Production                      | F-2  |  |  |
|                                      |                                 |                               |                                           |      |  |  |
|                                      |                                 |                               | HUMAN RESOURCES DIVISION                  |      |  |  |
|                                      | HU1                             | Huma                          | n Resources Division                      | G-1  |  |  |
|                                      |                                 | CT1                           | Human Resources Personnel Services        | G-2  |  |  |
|                                      |                                 | ER1                           | Labor Management and Employee Relations   | G-3  |  |  |
|                                      |                                 | BA1                           | Benefits and Employee Services            | G-4  |  |  |
|                                      |                                 |                               |                                           |      |  |  |
|                                      |                                 |                               | <b>OPERATIONS SERVICES DIVISION</b>       |      |  |  |
| OP1                                  | Opera                           | tions Se                      | ervices Division                          | H-1  |  |  |
|                                      | SN1                             | Schoo                         | l and Community Nutrition Services        | H-2  |  |  |
|                                      | TR1                             | Transportation Services       |                                           | H-3  |  |  |
|                                      |                                 | VM1                           | Vehicle Maintenance                       | H-4  |  |  |
|                                      | PM1                             | Prope                         | rty Management and Maintenance            | H-5  |  |  |
|                                      |                                 | SU1                           | Supply Services                           | H-6  |  |  |
|                                      | FA1 Facility Planning           |                               |                                           |      |  |  |
|                                      | SF1                             | , -                           |                                           |      |  |  |
|                                      | SI1 Security and Investigations |                               |                                           | H-9  |  |  |
|                                      | •                               |                               |                                           |      |  |  |