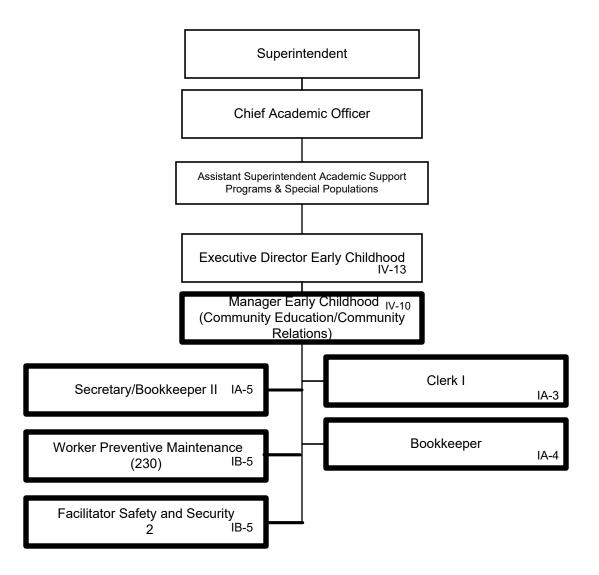

Categorical Fund Positions: 3 E-11(1 of 2) Submitted 12/10/2019

Categorical Fund Positions: 29 Effective 12/11/2019

Munis Unit No. DE1 DuValle Education Center 2020-2021

General Fund Positions: 10

Categorical Fund Positions: 0 F-1 Submitted 12/10/2019
Effective 12/11/2019