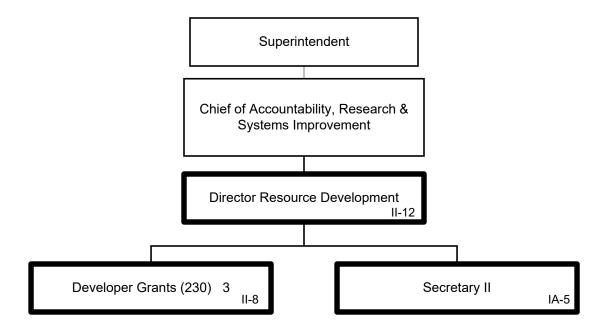

General Fund Positions:28
Categorical Fund Positions: 0

Submitted 06/23/2020 Effective 06/24/2020 Munis Unit No. EV1 Accountability, Research and Systems Improvement 2020-2021

Summary:

General Fund Positions: 2 Categorical Fund Positions: 0 Munis Unit No. RD1 Resource Development 2020-2021