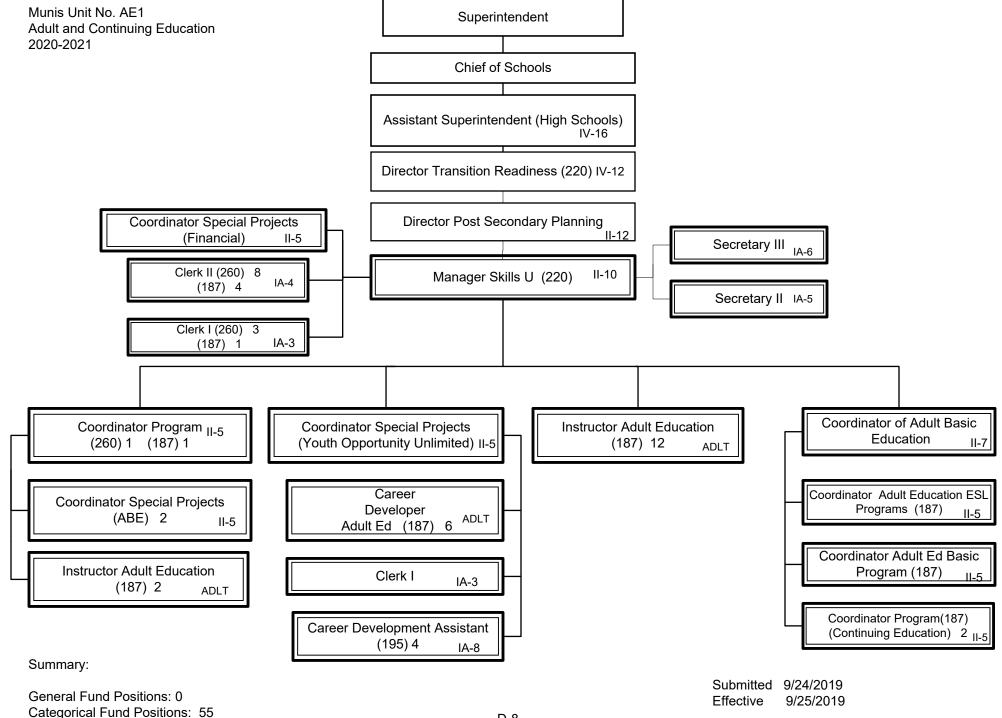

# **TABLE OF CONTENTS**

| Leger                        | i               |                                              |      |  |  |  |
|------------------------------|-----------------|----------------------------------------------|------|--|--|--|
|                              |                 |                                              |      |  |  |  |
|                              |                 | <u>ADMINISTRATION</u>                        |      |  |  |  |
| AD1                          | Admi            | Administration                               |      |  |  |  |
|                              | IA1             | Internal Audit                               | A-2  |  |  |  |
| AB1                          | Chief           | ef of Staff B-                               |      |  |  |  |
| GC1                          | General Counsel |                                              |      |  |  |  |
|                              |                 | ACADEMIC SCHOOL DIVISION                     |      |  |  |  |
| AS1 Academic School Division |                 |                                              |      |  |  |  |
|                              | ON1             | Academic School Division (Elementary Zone 1) | D-2  |  |  |  |
|                              | TW1             | Academic School Division (Elementary Zone 2) | D-3  |  |  |  |
|                              | TH1             | Academic School Division (Elementary Zone 3) | D-4  |  |  |  |
|                              | FO1             | Academic School Division (Middle Schools)    | D-5  |  |  |  |
|                              | SX1             | Academic School Division (High Schools)      | D-6  |  |  |  |
|                              |                 | ST1 Transition Readiness                     | D-7  |  |  |  |
|                              |                 | AE1 Adult and Continuing Education           | D-8  |  |  |  |
|                              | AT1             | Activities and Athletics                     | D- 9 |  |  |  |
|                              | CH1             | School Choice                                | D-10 |  |  |  |
|                              | AI1             | Accelerated Improvement (AIS)                | D-11 |  |  |  |
|                              |                 | ACADEMIC SERVICES DIVISION                   |      |  |  |  |
| A01                          | Acade           | E-1                                          |      |  |  |  |
|                              | FI1             | School Culture and Climate                   | E-2  |  |  |  |
|                              |                 | PP1 Pupil Personnel                          | E-3  |  |  |  |
|                              | CA1             | Teaching and Learning                        | E-4  |  |  |  |

Categorical Fund Positions: 1

D-7

Submitted 9/24/2019

Effective 9/24/2019

D-8

Submitted 4/21/2020 Effective 4/22/2020

Summary:

General Fund Positions: 14
Categorical Fund Positions: 0