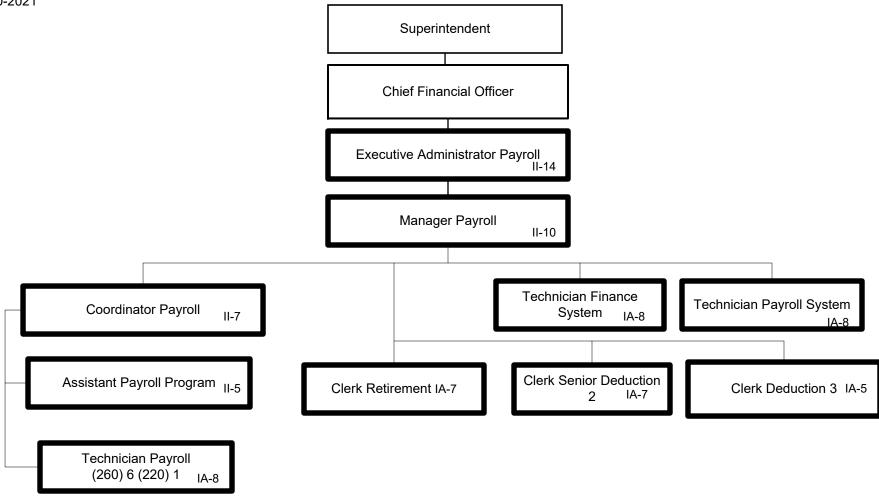

# **DIVERSITY, EQUITY, AND POVERTY DIVISION**

| DV1 | Diversity, Equity and Poverty                    |                                                   |     |  |
|-----|--------------------------------------------------|---------------------------------------------------|-----|--|
|     |                                                  | FINANCIAL SERVICES DIVISION                       |     |  |
| FS1 | Financial Services Division                      |                                                   |     |  |
|     | FP1                                              | Financial Planning and Management                 | J-2 |  |
|     | AC1                                              | Accounting Services                               | J-3 |  |
|     |                                                  | GA1 Grants and Awards Accounting                  | J-4 |  |
|     | PR1                                              | Payroll and Cash Management                       | J-5 |  |
|     | PU1                                              | Purchasing                                        | J-6 |  |
|     |                                                  |                                                   |     |  |
|     |                                                  | <u>TECHNOLOGY DIVISION</u>                        |     |  |
| TD1 | Technology Division                              |                                                   |     |  |
|     | MI1                                              | Information Technology                            | K-2 |  |
|     | CE1                                              | Technology Integration                            | K-3 |  |
|     |                                                  | ACCOUNTABILITY, RESEARCH, AND SYSTEMS IMPROVEMENT |     |  |
| EV1 | Accountability, Research and Systems Improvement |                                                   |     |  |
|     | RD1                                              | Resource Development                              | L-2 |  |
|     | PL1                                              | Systems Improvement                               | L-3 |  |
|     | TS1                                              | Assessment                                        | L-4 |  |
|     |                                                  | EXCEPTIONAL CHILD EDUCATION                       |     |  |
| EC1 | Exceptional Child Education                      |                                                   |     |  |
|     |                                                  | GL1 Greater Louisville Educational Cooperative    | M-2 |  |