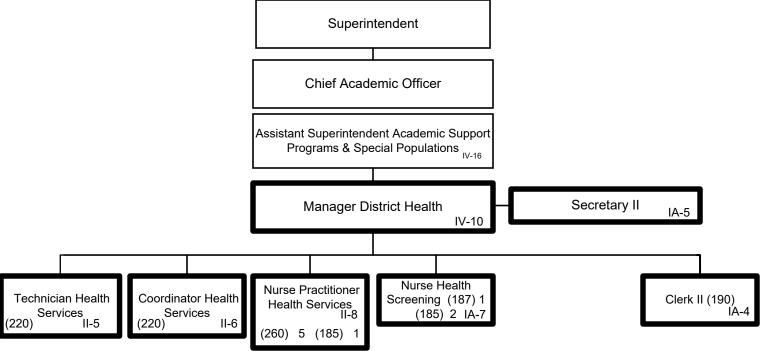

|                                      |                                 | TI1                           | Title I, II, IV, and Programmatic Support | E-5  |  |  |
|--------------------------------------|---------------------------------|-------------------------------|-------------------------------------------|------|--|--|
|                                      |                                 | LI1                           | Library Media Services                    | E-6  |  |  |
|                                      |                                 | CM1                           | Teaching and Learning Innovation          | E-7  |  |  |
|                                      |                                 |                               |                                           |      |  |  |
|                                      | SP1                             | SP1 Academic Support Programs |                                           |      |  |  |
|                                      |                                 | HP1                           | Physical Development and Health Services  | E-9  |  |  |
|                                      |                                 | LE1                           | English as a Second Language              | E-10 |  |  |
|                                      |                                 | EA1                           | Early Childhood                           | E-11 |  |  |
|                                      |                                 | DE1                           | DuValle Education Center                  | E-12 |  |  |
| COMMUNICATIONS & COMMUNITY RELATIONS |                                 |                               |                                           |      |  |  |
|                                      | CC1                             | Comm                          | nunications and Community Relations       | F-1  |  |  |
|                                      |                                 | MP1                           | Materials Production                      | F-2  |  |  |
|                                      |                                 |                               |                                           |      |  |  |
|                                      |                                 |                               | HUMAN RESOURCES DIVISION                  |      |  |  |
|                                      | HU1                             | Huma                          | n Resources Division                      | G-1  |  |  |
|                                      |                                 | CT1                           | Human Resources Personnel Services        | G-2  |  |  |
|                                      |                                 | ER1                           | Labor Management and Employee Relations   | G-3  |  |  |
|                                      |                                 | BA1                           | Benefits and Employee Services            | G-4  |  |  |
|                                      |                                 |                               |                                           |      |  |  |
|                                      |                                 |                               | <b>OPERATIONS SERVICES DIVISION</b>       |      |  |  |
| OP1                                  | Opera                           | tions Se                      | ervices Division                          | H-1  |  |  |
|                                      | SN1                             | Schoo                         | l and Community Nutrition Services        | H-2  |  |  |
|                                      | TR1                             | Transportation Services       |                                           | H-3  |  |  |
|                                      |                                 | VM1                           | Vehicle Maintenance                       | H-4  |  |  |
|                                      | PM1                             | Prope                         | rty Management and Maintenance            | H-5  |  |  |
|                                      |                                 | SU1                           | Supply Services                           | H-6  |  |  |
|                                      | FA1 Facility Planning           |                               |                                           |      |  |  |
|                                      | SF1                             | , -                           |                                           |      |  |  |
|                                      | SI1 Security and Investigations |                               |                                           | H-9  |  |  |
|                                      | •                               |                               |                                           |      |  |  |

Munis Unit No. HP1 Physical Development and Health Services 2020-2021

Summary:

General Fund Positions: 14 Categorical Fund Positions: 0 E-9

Submitted 6/9/2020 Effective 7/1/2020

General Fund Positions: 34 Categorical Fund Positions: 4