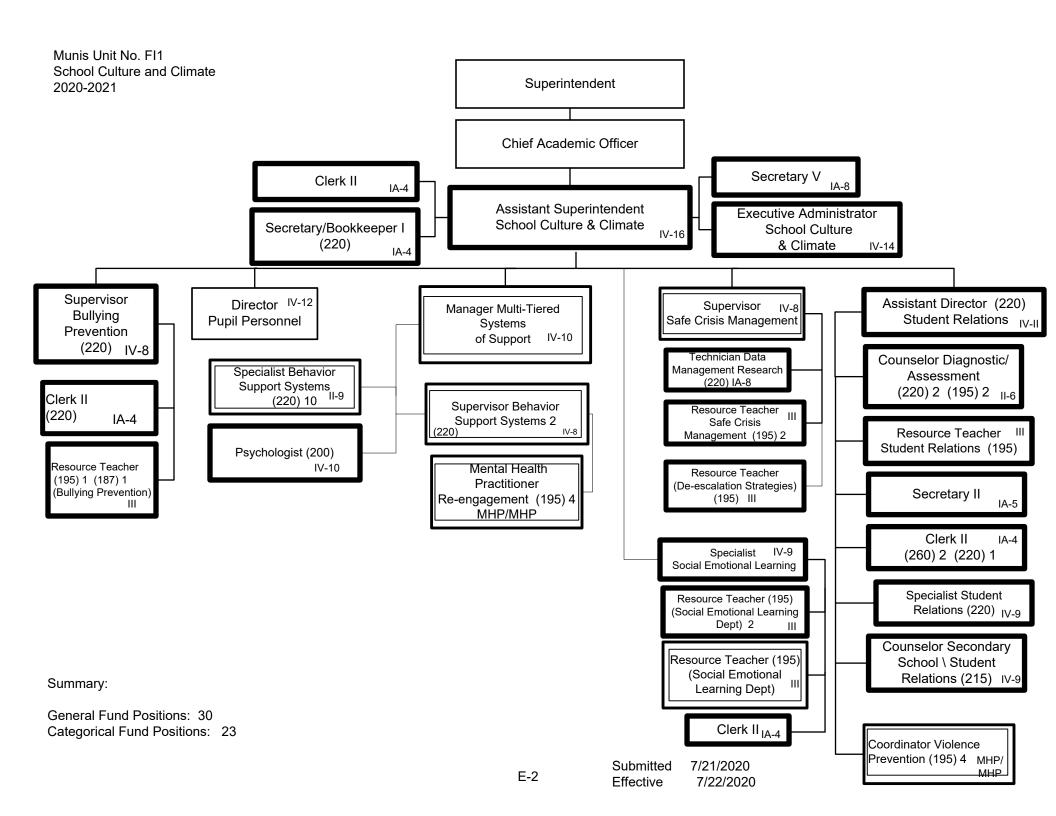

General Fund Positions: 18 Categorical Fund Positions: 1

E-7

Summary:

General Fund Positions: 30 Categorical Fund Positions: 3 Submitted 8/4/2020 Effective 8/5/2020

E-8

Summary:

General Fund Positions: 14
Categorical Fund Positions: 2