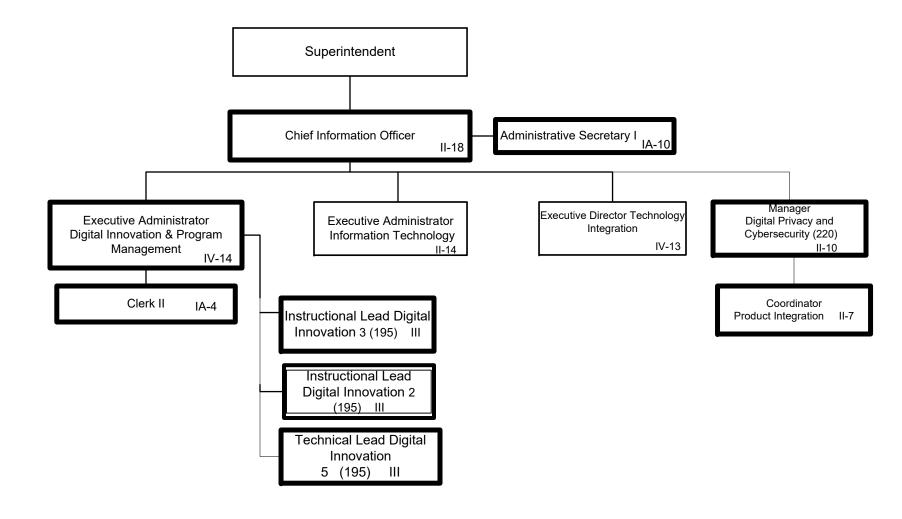

# **DIVERSITY, EQUITY, AND POVERTY DIVISION**

| DV1 | Diversity, Equity and Poverty                    |                                                   |     |  |
|-----|--------------------------------------------------|---------------------------------------------------|-----|--|
|     |                                                  | FINANCIAL SERVICES DIVISION                       |     |  |
| FS1 | Financial Services Division                      |                                                   |     |  |
|     | FP1                                              | Financial Planning and Management                 | J-2 |  |
|     | AC1                                              | Accounting Services                               | J-3 |  |
|     |                                                  | GA1 Grants and Awards Accounting                  | J-4 |  |
|     | PR1                                              | Payroll and Cash Management                       | J-5 |  |
|     | PU1                                              | Purchasing                                        | J-6 |  |
|     |                                                  |                                                   |     |  |
|     |                                                  | <u>TECHNOLOGY DIVISION</u>                        |     |  |
| TD1 | Technology Division                              |                                                   |     |  |
|     | MI1                                              | Information Technology                            | K-2 |  |
|     | CE1                                              | Technology Integration                            | K-3 |  |
|     |                                                  | ACCOUNTABILITY, RESEARCH, AND SYSTEMS IMPROVEMENT |     |  |
| EV1 | Accountability, Research and Systems Improvement |                                                   |     |  |
|     | RD1                                              | Resource Development                              | L-2 |  |
|     | PL1                                              | Systems Improvement                               | L-3 |  |
|     | TS1                                              | Assessment                                        | L-4 |  |
|     |                                                  | EXCEPTIONAL CHILD EDUCATION                       |     |  |
| EC1 | Exceptional Child Education                      |                                                   |     |  |
|     |                                                  | GL1 Greater Louisville Educational Cooperative    | M-2 |  |