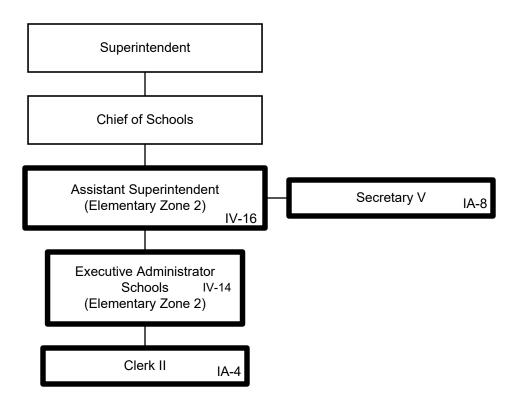

General Fund Positions: 12 Categorical Fund Positions: 0 Submitted 5/14/2019 Effective 7/1/2019

General Fund Positions: 2 Categorical Fund Positions: 0

Munis Unit No. TW1 Academic School Division (Elementary Zone 2) 2020-2021