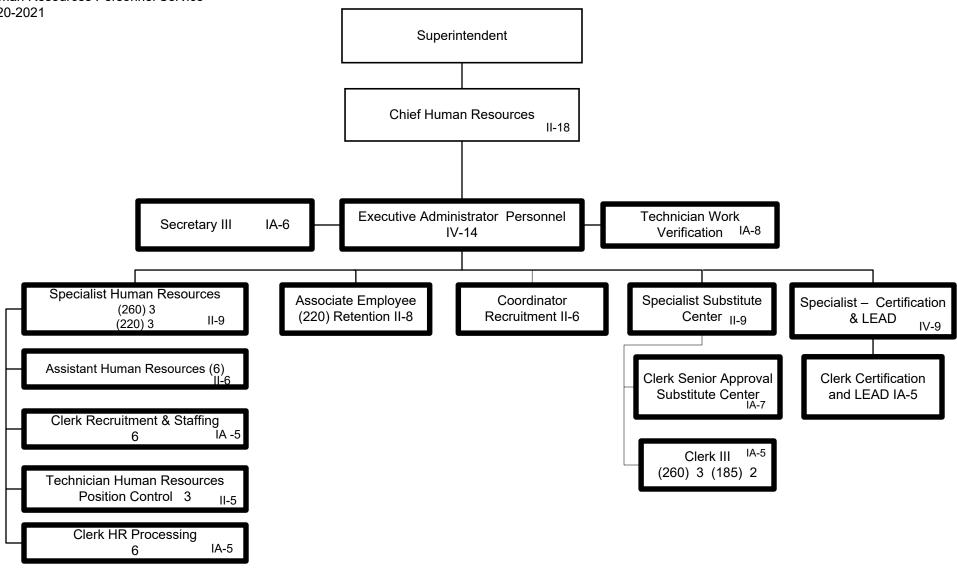

|                                      |                                 | TI1                           | Title I, II, IV, and Programmatic Support | E-5  |  |  |
|--------------------------------------|---------------------------------|-------------------------------|-------------------------------------------|------|--|--|
|                                      |                                 | LI1                           | Library Media Services                    | E-6  |  |  |
|                                      |                                 | CM1                           | Teaching and Learning Innovation          | E-7  |  |  |
|                                      |                                 |                               |                                           |      |  |  |
|                                      | SP1                             | SP1 Academic Support Programs |                                           |      |  |  |
|                                      |                                 | HP1                           | Physical Development and Health Services  | E-9  |  |  |
|                                      |                                 | LE1                           | English as a Second Language              | E-10 |  |  |
|                                      |                                 | EA1                           | Early Childhood                           | E-11 |  |  |
|                                      |                                 | DE1                           | DuValle Education Center                  | E-12 |  |  |
| COMMUNICATIONS & COMMUNITY RELATIONS |                                 |                               |                                           |      |  |  |
|                                      | CC1                             | Comm                          | nunications and Community Relations       | F-1  |  |  |
|                                      |                                 | MP1                           | Materials Production                      | F-2  |  |  |
|                                      |                                 |                               |                                           |      |  |  |
|                                      |                                 |                               | HUMAN RESOURCES DIVISION                  |      |  |  |
|                                      | HU1                             | Huma                          | n Resources Division                      | G-1  |  |  |
|                                      |                                 | CT1                           | Human Resources Personnel Services        | G-2  |  |  |
|                                      |                                 | ER1                           | Labor Management and Employee Relations   | G-3  |  |  |
|                                      |                                 | BA1                           | Benefits and Employee Services            | G-4  |  |  |
|                                      |                                 |                               |                                           |      |  |  |
|                                      |                                 |                               | <b>OPERATIONS SERVICES DIVISION</b>       |      |  |  |
| OP1                                  | Opera                           | tions Se                      | ervices Division                          | H-1  |  |  |
|                                      | SN1                             | Schoo                         | l and Community Nutrition Services        | H-2  |  |  |
|                                      | TR1                             | Transportation Services       |                                           | H-3  |  |  |
|                                      |                                 | VM1                           | Vehicle Maintenance                       | H-4  |  |  |
|                                      | PM1                             | Prope                         | rty Management and Maintenance            | H-5  |  |  |
|                                      |                                 | SU1                           | Supply Services                           | H-6  |  |  |
|                                      | FA1 Facility Planning           |                               |                                           |      |  |  |
|                                      | SF1                             | , -                           |                                           |      |  |  |
|                                      | SI1 Security and Investigations |                               |                                           | H-9  |  |  |
|                                      | •                               |                               |                                           |      |  |  |