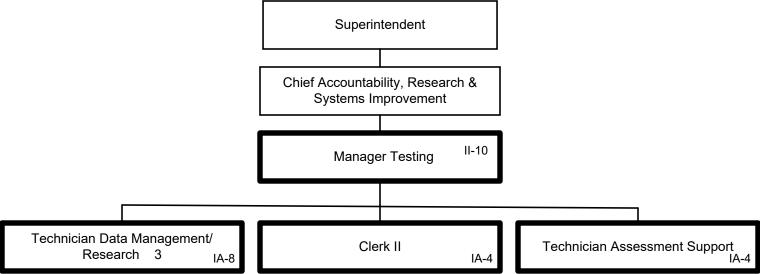

Summary:

L-3

Summary:

General Fund Positions: 15 Categorical Fund Positions:1 Munis Unit No. TS1 Assessment 2020-2021

Summary:

General Fund Positions: 6
Categorical Fund Positions: 0

General Fund Positions:77
Categorical Fund Positions:45