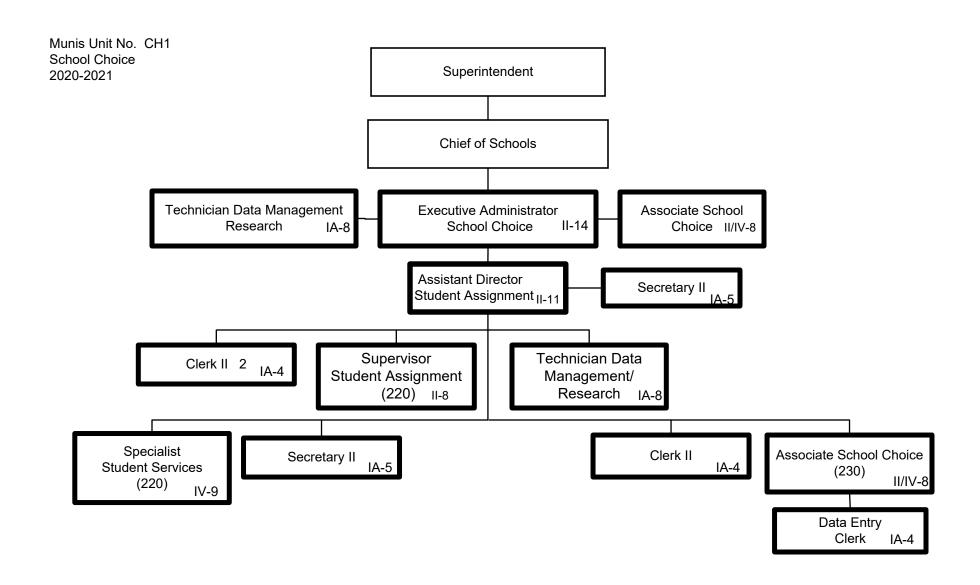

# **TABLE OF CONTENTS**

| Leger                        | i               |                                              |      |  |  |  |
|------------------------------|-----------------|----------------------------------------------|------|--|--|--|
|                              |                 |                                              |      |  |  |  |
|                              |                 | <u>ADMINISTRATION</u>                        |      |  |  |  |
| AD1                          | Admi            | Administration                               |      |  |  |  |
|                              | IA1             | Internal Audit                               | A-2  |  |  |  |
| AB1                          | Chief           | ef of Staff B-                               |      |  |  |  |
| GC1                          | General Counsel |                                              |      |  |  |  |
|                              |                 | ACADEMIC SCHOOL DIVISION                     |      |  |  |  |
| AS1 Academic School Division |                 |                                              |      |  |  |  |
|                              | ON1             | Academic School Division (Elementary Zone 1) | D-2  |  |  |  |
|                              | TW1             | Academic School Division (Elementary Zone 2) | D-3  |  |  |  |
|                              | TH1             | Academic School Division (Elementary Zone 3) | D-4  |  |  |  |
|                              | FO1             | Academic School Division (Middle Schools)    | D-5  |  |  |  |
|                              | SX1             | Academic School Division (High Schools)      | D-6  |  |  |  |
|                              |                 | ST1 Transition Readiness                     | D-7  |  |  |  |
|                              |                 | AE1 Adult and Continuing Education           | D-8  |  |  |  |
|                              | AT1             | Activities and Athletics                     | D- 9 |  |  |  |
|                              | CH1             | School Choice                                | D-10 |  |  |  |
|                              | AI1             | Accelerated Improvement (AIS)                | D-11 |  |  |  |
|                              |                 | ACADEMIC SERVICES DIVISION                   |      |  |  |  |
| A01                          | Acade           | E-1                                          |      |  |  |  |
|                              | FI1             | School Culture and Climate                   | E-2  |  |  |  |
|                              |                 | PP1 Pupil Personnel                          | E-3  |  |  |  |
|                              | CA1             | Teaching and Learning                        | E-4  |  |  |  |