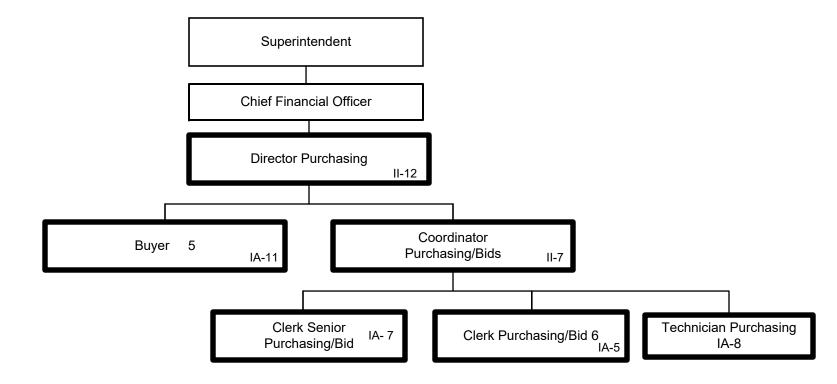

I-1

General Fund Positions: 2 Categorical Fund Positions: 0

General Fund Positions: 24 Categorical Fund Positions: 2

Summary:

General Fund Positions: 9
Categorical Fund Positions: 1

Munis Unit No. PU1 Purchasing 2020-2021