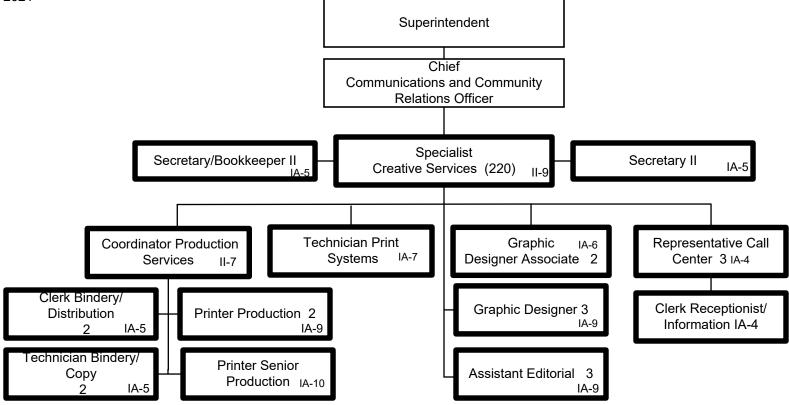

|                                      |                                 | TI1                           | Title I, II, IV, and Programmatic Support | E-5  |  |  |
|--------------------------------------|---------------------------------|-------------------------------|-------------------------------------------|------|--|--|
|                                      |                                 | LI1                           | Library Media Services                    | E-6  |  |  |
|                                      |                                 | CM1                           | Teaching and Learning Innovation          | E-7  |  |  |
|                                      |                                 |                               |                                           |      |  |  |
|                                      | SP1                             | SP1 Academic Support Programs |                                           |      |  |  |
|                                      |                                 | HP1                           | Physical Development and Health Services  | E-9  |  |  |
|                                      |                                 | LE1                           | English as a Second Language              | E-10 |  |  |
|                                      |                                 | EA1                           | Early Childhood                           | E-11 |  |  |
|                                      |                                 | DE1                           | DuValle Education Center                  | E-12 |  |  |
| COMMUNICATIONS & COMMUNITY RELATIONS |                                 |                               |                                           |      |  |  |
|                                      | CC1                             | Comm                          | nunications and Community Relations       | F-1  |  |  |
|                                      |                                 | MP1                           | Materials Production                      | F-2  |  |  |
|                                      |                                 |                               |                                           |      |  |  |
|                                      |                                 |                               | HUMAN RESOURCES DIVISION                  |      |  |  |
|                                      | HU1                             | Huma                          | n Resources Division                      | G-1  |  |  |
|                                      |                                 | CT1                           | Human Resources Personnel Services        | G-2  |  |  |
|                                      |                                 | ER1                           | Labor Management and Employee Relations   | G-3  |  |  |
|                                      |                                 | BA1                           | Benefits and Employee Services            | G-4  |  |  |
|                                      |                                 |                               |                                           |      |  |  |
|                                      |                                 |                               | <b>OPERATIONS SERVICES DIVISION</b>       |      |  |  |
| OP1                                  | Opera                           | tions Se                      | ervices Division                          | H-1  |  |  |
|                                      | SN1                             | Schoo                         | l and Community Nutrition Services        | H-2  |  |  |
|                                      | TR1                             | Transportation Services       |                                           | H-3  |  |  |
|                                      |                                 | VM1                           | Vehicle Maintenance                       | H-4  |  |  |
|                                      | PM1                             | Prope                         | rty Management and Maintenance            | H-5  |  |  |
|                                      |                                 | SU1                           | Supply Services                           | H-6  |  |  |
|                                      | FA1 Facility Planning           |                               |                                           |      |  |  |
|                                      | SF1                             | , -                           |                                           |      |  |  |
|                                      | SI1 Security and Investigations |                               |                                           | H-9  |  |  |
|                                      | •                               |                               |                                           |      |  |  |

Categorical Fund Positions: 3 E-11(1 of 2) Submitted 12/10/2019

Categorical Fund Positions: 29 Effective 12/11/2019

Munis Unit No. DE1 DuValle Education Center 2020-2021

General Fund Positions: 10

Categorical Fund Positions: 0 F-1 Submitted 12/10/2019
Effective 12/11/2019