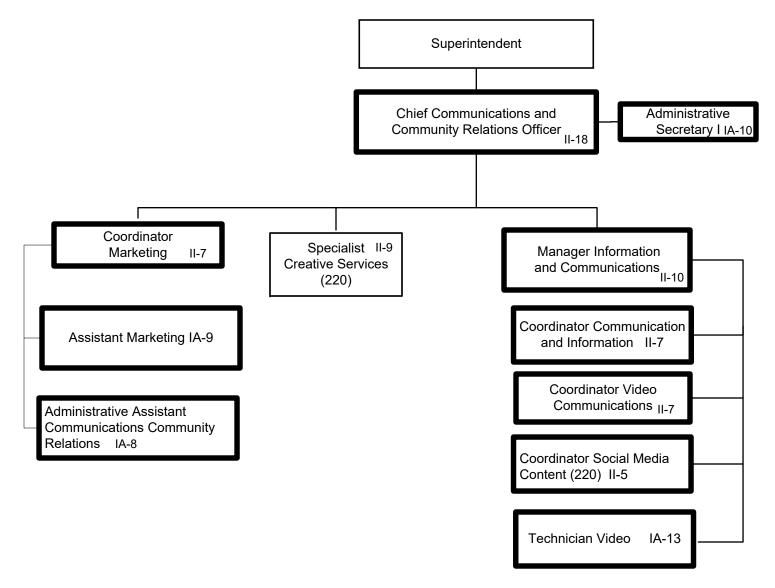

|                                      |                                 | TI1                           | Title I, II, IV, and Programmatic Support | E-5  |  |  |
|--------------------------------------|---------------------------------|-------------------------------|-------------------------------------------|------|--|--|
|                                      |                                 | LI1                           | Library Media Services                    | E-6  |  |  |
|                                      |                                 | CM1                           | Teaching and Learning Innovation          | E-7  |  |  |
|                                      |                                 |                               |                                           |      |  |  |
|                                      | SP1                             | SP1 Academic Support Programs |                                           |      |  |  |
|                                      |                                 | HP1                           | Physical Development and Health Services  | E-9  |  |  |
|                                      |                                 | LE1                           | English as a Second Language              | E-10 |  |  |
|                                      |                                 | EA1                           | Early Childhood                           | E-11 |  |  |
|                                      |                                 | DE1                           | DuValle Education Center                  | E-12 |  |  |
| COMMUNICATIONS & COMMUNITY RELATIONS |                                 |                               |                                           |      |  |  |
|                                      | CC1                             | Comm                          | nunications and Community Relations       | F-1  |  |  |
|                                      |                                 | MP1                           | Materials Production                      | F-2  |  |  |
|                                      |                                 |                               |                                           |      |  |  |
|                                      |                                 |                               | HUMAN RESOURCES DIVISION                  |      |  |  |
|                                      | HU1                             | Huma                          | n Resources Division                      | G-1  |  |  |
|                                      |                                 | CT1                           | Human Resources Personnel Services        | G-2  |  |  |
|                                      |                                 | ER1                           | Labor Management and Employee Relations   | G-3  |  |  |
|                                      |                                 | BA1                           | Benefits and Employee Services            | G-4  |  |  |
|                                      |                                 |                               |                                           |      |  |  |
|                                      |                                 |                               | <b>OPERATIONS SERVICES DIVISION</b>       |      |  |  |
| OP1                                  | Opera                           | tions Se                      | ervices Division                          | H-1  |  |  |
|                                      | SN1                             | Schoo                         | l and Community Nutrition Services        | H-2  |  |  |
|                                      | TR1                             | Transportation Services       |                                           | H-3  |  |  |
|                                      |                                 | VM1                           | Vehicle Maintenance                       | H-4  |  |  |
|                                      | PM1                             | Prope                         | rty Management and Maintenance            | H-5  |  |  |
|                                      |                                 | SU1                           | Supply Services                           | H-6  |  |  |
|                                      | FA1 Facility Planning           |                               |                                           |      |  |  |
|                                      | SF1                             | , -                           |                                           |      |  |  |
|                                      | SI1 Security and Investigations |                               |                                           | H-9  |  |  |
|                                      | •                               |                               |                                           |      |  |  |