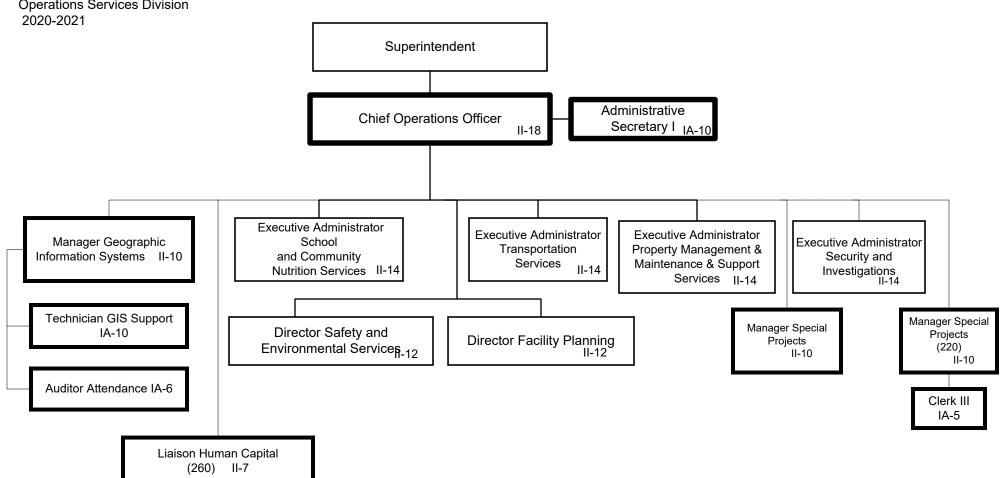

|                                      |                                 | TI1                           | Title I, II, IV, and Programmatic Support | E-5  |  |  |
|--------------------------------------|---------------------------------|-------------------------------|-------------------------------------------|------|--|--|
|                                      |                                 | LI1                           | Library Media Services                    | E-6  |  |  |
|                                      |                                 | CM1                           | Teaching and Learning Innovation          | E-7  |  |  |
|                                      |                                 |                               |                                           |      |  |  |
|                                      | SP1                             | SP1 Academic Support Programs |                                           |      |  |  |
|                                      |                                 | HP1                           | Physical Development and Health Services  | E-9  |  |  |
|                                      |                                 | LE1                           | English as a Second Language              | E-10 |  |  |
|                                      |                                 | EA1                           | Early Childhood                           | E-11 |  |  |
|                                      |                                 | DE1                           | DuValle Education Center                  | E-12 |  |  |
| COMMUNICATIONS & COMMUNITY RELATIONS |                                 |                               |                                           |      |  |  |
|                                      | CC1                             | Comm                          | nunications and Community Relations       | F-1  |  |  |
|                                      |                                 | MP1                           | Materials Production                      | F-2  |  |  |
|                                      |                                 |                               |                                           |      |  |  |
|                                      |                                 |                               | HUMAN RESOURCES DIVISION                  |      |  |  |
|                                      | HU1                             | Huma                          | n Resources Division                      | G-1  |  |  |
|                                      |                                 | CT1                           | Human Resources Personnel Services        | G-2  |  |  |
|                                      |                                 | ER1                           | Labor Management and Employee Relations   | G-3  |  |  |
|                                      |                                 | BA1                           | Benefits and Employee Services            | G-4  |  |  |
|                                      |                                 |                               |                                           |      |  |  |
|                                      |                                 |                               | <b>OPERATIONS SERVICES DIVISION</b>       |      |  |  |
| OP1                                  | Opera                           | tions Se                      | ervices Division                          | H-1  |  |  |
|                                      | SN1                             | Schoo                         | l and Community Nutrition Services        | H-2  |  |  |
|                                      | TR1                             | Transportation Services       |                                           | H-3  |  |  |
|                                      |                                 | VM1                           | Vehicle Maintenance                       | H-4  |  |  |
|                                      | PM1                             | Prope                         | rty Management and Maintenance            | H-5  |  |  |
|                                      |                                 | SU1                           | Supply Services                           | H-6  |  |  |
|                                      | FA1 Facility Planning           |                               |                                           |      |  |  |
|                                      | SF1                             | , -                           |                                           |      |  |  |
|                                      | SI1 Security and Investigations |                               |                                           | H-9  |  |  |
|                                      | •                               |                               |                                           |      |  |  |

General Fund Positions: 41
Categorical Fund Positions: 0

Submitted 4/21/2020 Effective 4/22/2020

General Fund Positions: 8
Categorical Fund Positions: 0

General Fund Positions: 9 Submitted 12/10/2019
Categorical Fund Positions: 0 H-1 Effective 12/11/2019