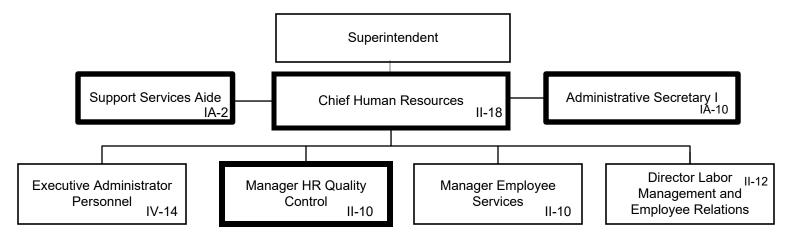

|                                      |                                 | TI1                           | Title I, II, IV, and Programmatic Support | E-5  |  |  |
|--------------------------------------|---------------------------------|-------------------------------|-------------------------------------------|------|--|--|
|                                      |                                 | LI1                           | Library Media Services                    | E-6  |  |  |
|                                      |                                 | CM1                           | Teaching and Learning Innovation          | E-7  |  |  |
|                                      |                                 |                               |                                           |      |  |  |
|                                      | SP1                             | SP1 Academic Support Programs |                                           |      |  |  |
|                                      |                                 | HP1                           | Physical Development and Health Services  | E-9  |  |  |
|                                      |                                 | LE1                           | English as a Second Language              | E-10 |  |  |
|                                      |                                 | EA1                           | Early Childhood                           | E-11 |  |  |
|                                      |                                 | DE1                           | DuValle Education Center                  | E-12 |  |  |
| COMMUNICATIONS & COMMUNITY RELATIONS |                                 |                               |                                           |      |  |  |
|                                      | CC1                             | Comm                          | nunications and Community Relations       | F-1  |  |  |
|                                      |                                 | MP1                           | Materials Production                      | F-2  |  |  |
|                                      |                                 |                               |                                           |      |  |  |
|                                      |                                 |                               | HUMAN RESOURCES DIVISION                  |      |  |  |
|                                      | HU1                             | Huma                          | n Resources Division                      | G-1  |  |  |
|                                      |                                 | CT1                           | Human Resources Personnel Services        | G-2  |  |  |
|                                      |                                 | ER1                           | Labor Management and Employee Relations   | G-3  |  |  |
|                                      |                                 | BA1                           | Benefits and Employee Services            | G-4  |  |  |
|                                      |                                 |                               |                                           |      |  |  |
|                                      |                                 |                               | <b>OPERATIONS SERVICES DIVISION</b>       |      |  |  |
| OP1                                  | Opera                           | tions Se                      | ervices Division                          | H-1  |  |  |
|                                      | SN1                             | Schoo                         | l and Community Nutrition Services        | H-2  |  |  |
|                                      | TR1                             | Transportation Services       |                                           | H-3  |  |  |
|                                      |                                 | VM1                           | Vehicle Maintenance                       | H-4  |  |  |
|                                      | PM1                             | Prope                         | rty Management and Maintenance            | H-5  |  |  |
|                                      |                                 | SU1                           | Supply Services                           | H-6  |  |  |
|                                      | FA1 Facility Planning           |                               |                                           |      |  |  |
|                                      | SF1                             | , -                           |                                           |      |  |  |
|                                      | SI1 Security and Investigations |                               |                                           | H-9  |  |  |
|                                      | •                               |                               |                                           |      |  |  |