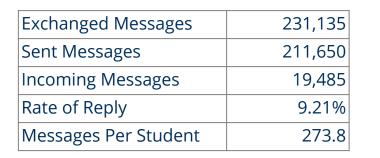

# **Rector A Jones Year-to-Date Data**

#### Exchanged Messages Month-by-Month

\*Data as of 4/30/2020

|                              | August 2019- February 2020 | March 2020 | April 2020 |
|------------------------------|----------------------------|------------|------------|
| Total Messages<br>Exchanged  | 112,961                    | 63,649     | 44,370     |
| Rate of Reply                | 8.99%                      | 9.53%      | 9.35%      |
| Messages Sent Per<br>Student | 146                        | 75         | 53         |

\*Data as of 4/30/2020