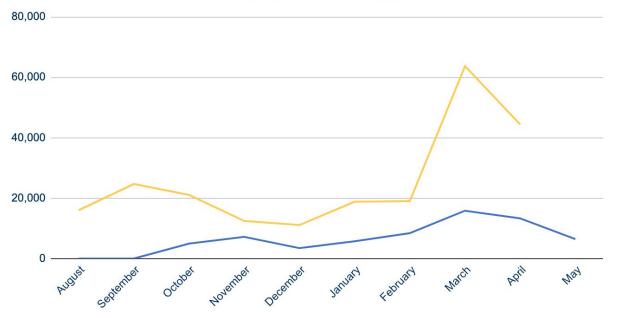

# SY 2018-2019 vs SY 2019-2020

### Total Messages Exchanged Month-by-Month

\*Data as of 4/30/2020