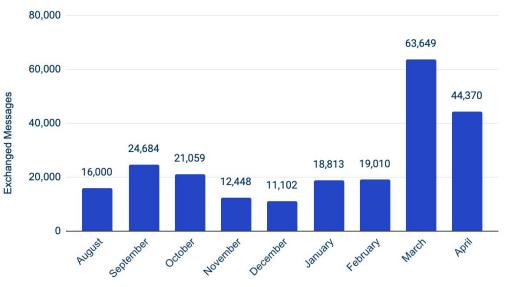

#### Exchanged Messages Month-by-Month

\*Data as of 4/30/2020

|                              | August 2019- February 2020 | March 2020 | April 2020 |
|------------------------------|----------------------------|------------|------------|
| Total Messages<br>Exchanged  | 112,961                    | 63,649     | 44,370     |
| Rate of Reply                | 8.99%                      | 9.53%      | 9.35%      |
| Messages Sent Per<br>Student | 146                        | 75         | 53         |

\*Data as of 4/30/2020