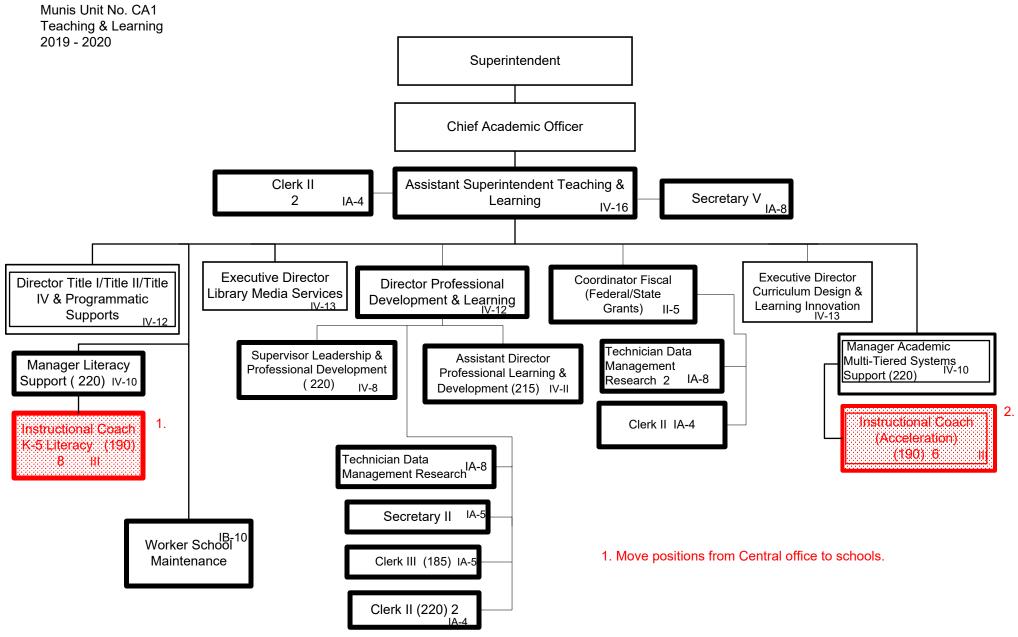

- 1. Move positions from Central Office to schools
- 2. Move positions from Central Office to schools

General Fund Positions: 17
Categorical Fund Positions: 0

Submitted 6/9/2020 Effective 7/1/2020

General Fund Positions: 26 18 Categorical Fund Positions: 7 1