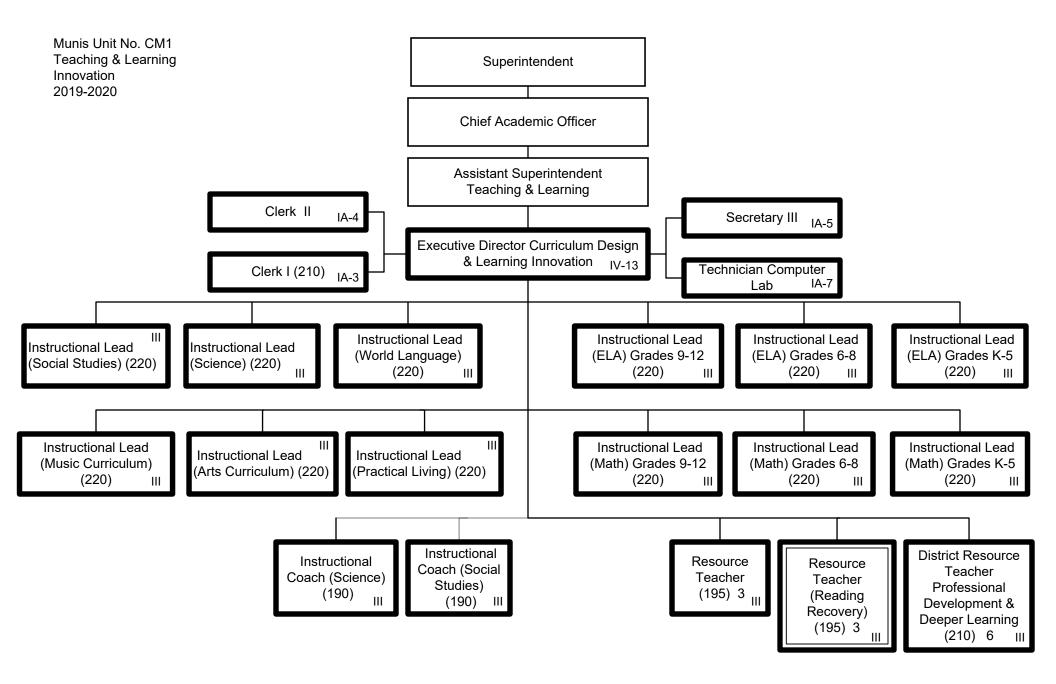

General Fund Positions: 18 Categorical Fund Positions: 1

2.Move positions from Central office to schools

Summary:

General Fund Positions: 36 28 Categorical Fund Positions: 3

Submitted 42/10/2019 6/9/2020 Effective 42/11/2019 7/1/2020