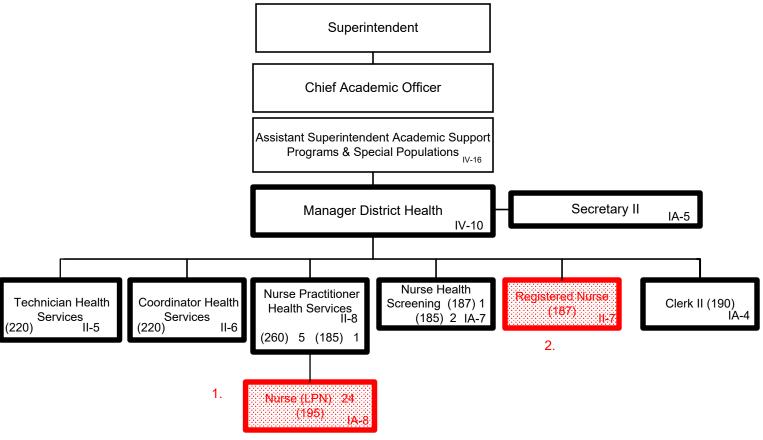

E-7

Summary:

General Fund Positions: 28 Categorical Fund Positions: 3 Submitted 6/9/2020 Effective 7/1/2020 Munis Unit No. HP1 Physical Development and Health Services 2019-2020

1. Move positions from Central office to schools.

Munis Unit No. HP1 Physical Development and Health Services 2019-2020

Summary:

General Fund Positions: 14 Categorical Fund Positions: 0

1. Move positions from Central Office to schools

Summary:

General Fund Positions: 1
Categorical Fund Positions: 42 8