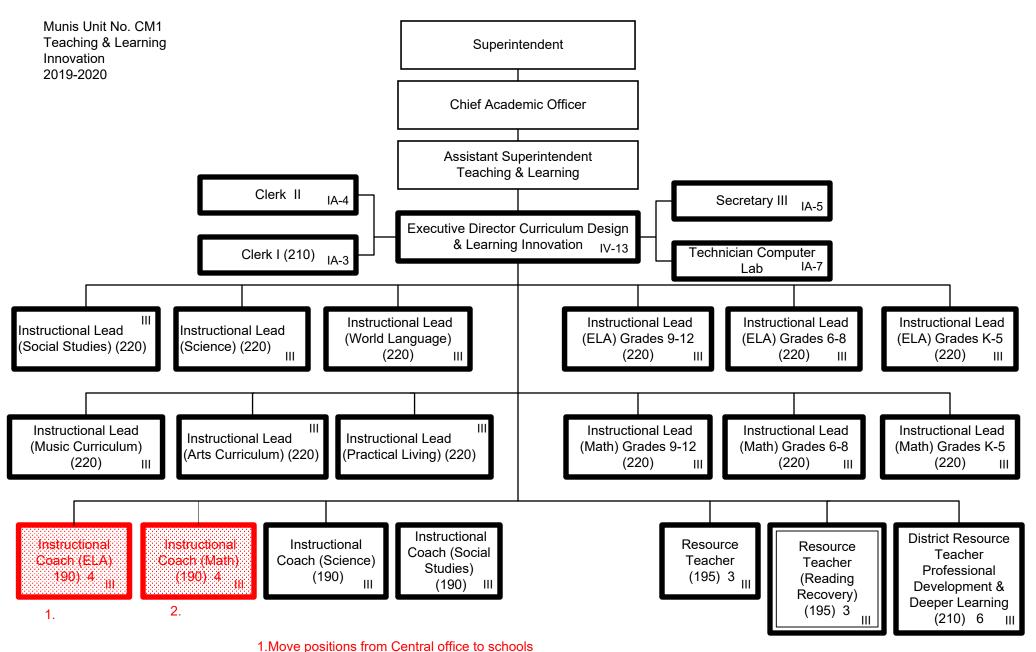

General Fund Positions: 18 Categorical Fund Positions: 1

2.Move positions from Central office to schools

Summary:

General Fund Positions: 36 28 Categorical Fund Positions: 3

Submitted 42/10/2019 6/9/2020 Effective 42/11/2019 7/1/2020