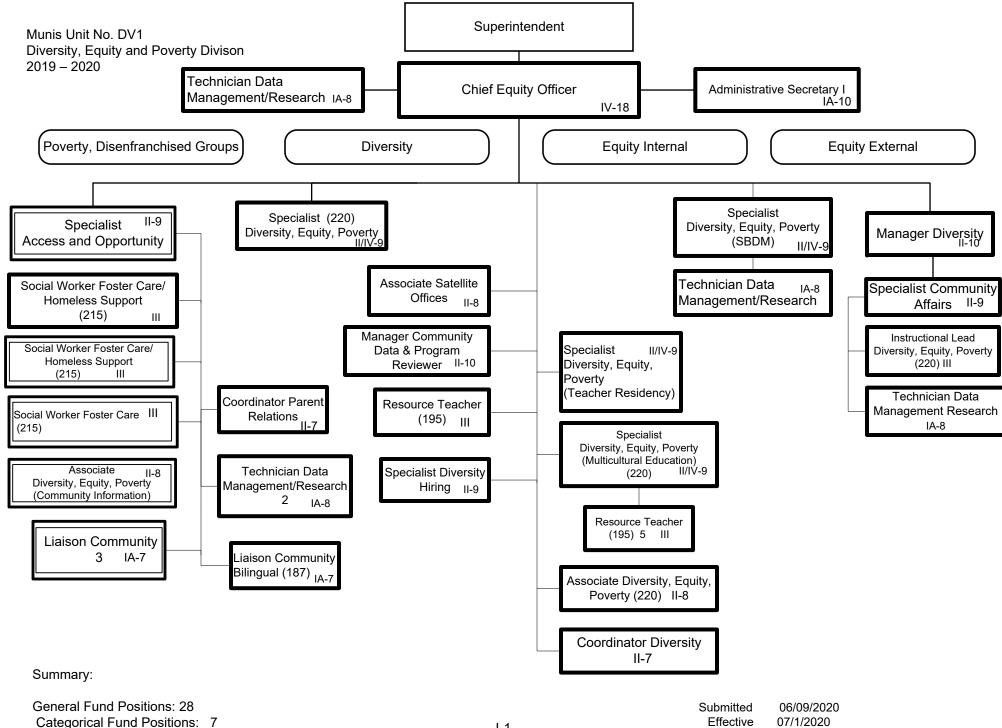

General Fund Positions: 18 Categorical Fund Positions: 1

2.Move positions from Central office to schools

Summary:

General Fund Positions: 36 28 Categorical Fund Positions: 3

Submitted 42/10/2019 6/9/2020 Effective 42/11/2019 7/1/2020

E-7

Summary:

General Fund Positions: 28 Categorical Fund Positions: 3 Submitted 6/9/2020 Effective 7/1/2020 Munis Unit No. HP1 Physical Development and Health Services 2019-2020

1. Move positions from Central office to schools.

I-1