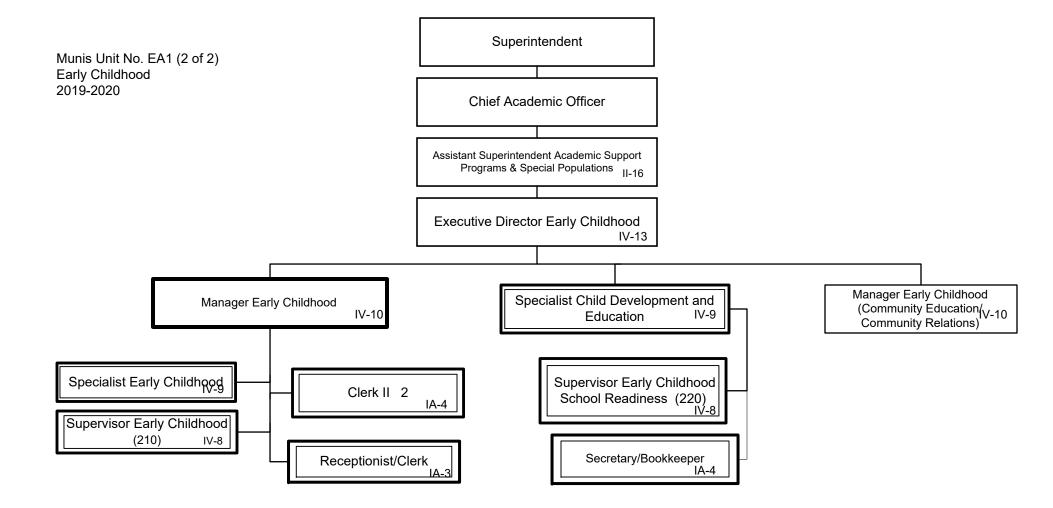

- 1. Move positions from Central Office to schools
- 2. Move positions from Central Office to schools

General Fund Positions: 17
Categorical Fund Positions: 0

Submitted 6/9/2020 Effective 7/1/2020

General Fund Positions: 26 18 Categorical Fund Positions: 7 1

General Fund Positions: 18 Categorical Fund Positions: 1

2.Move positions from Central office to schools

Summary:

General Fund Positions: 36 28 Categorical Fund Positions: 3

Submitted 42/10/2019 6/9/2020 Effective 42/11/2019 7/1/2020