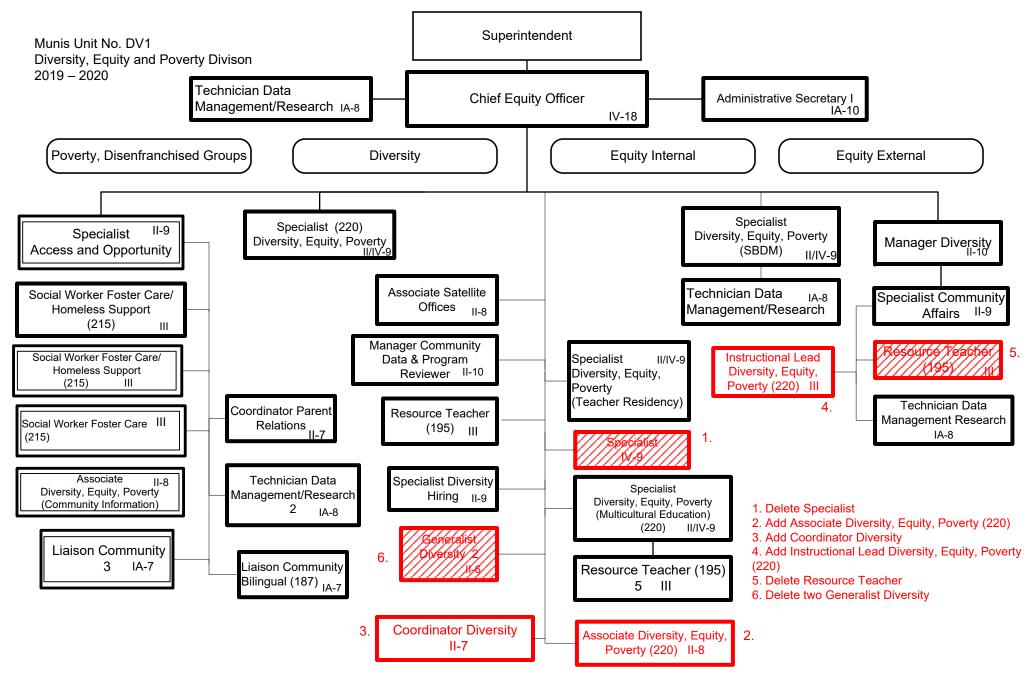

- 1. Move positions from Central Office to schools
- 2. Move positions from Central Office to schools

General Fund Positions: 17
Categorical Fund Positions: 0

Submitted 6/9/2020 Effective 7/1/2020

General Fund Positions: 26 18 Categorical Fund Positions: 7 1

General Fund Positions: 18 Categorical Fund Positions: 1

2.Move positions from Central office to schools

Summary:

General Fund Positions: 36 28 Categorical Fund Positions: 3

Submitted 42/10/2019 6/9/2020 Effective 42/11/2019 7/1/2020

E-7

Summary:

General Fund Positions: 28 Categorical Fund Positions: 3 Submitted 6/9/2020 Effective 7/1/2020 Munis Unit No. HP1 Physical Development and Health Services 2019-2020

1. Move positions from Central office to schools.