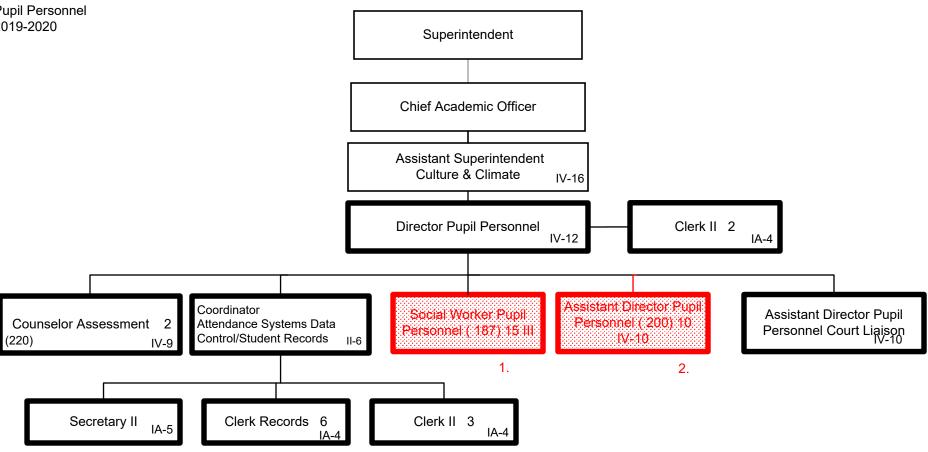

General Fund Positions: 18 Categorical Fund Positions: 1

2.Move positions from Central office to schools

Summary:

General Fund Positions: 36 28 Categorical Fund Positions: 3

Submitted 42/10/2019 6/9/2020 Effective 42/11/2019 7/1/2020