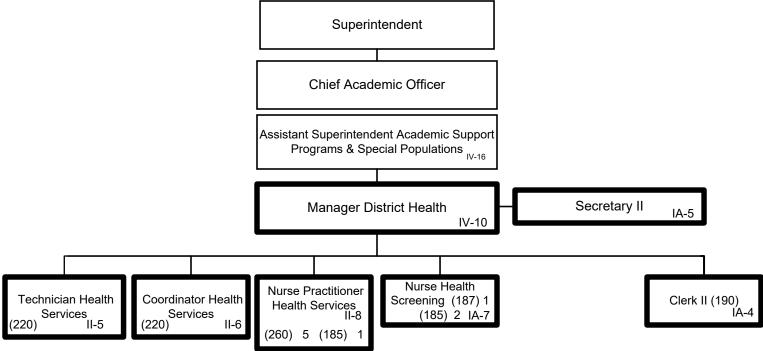

E-7

Summary:

General Fund Positions: 28 Categorical Fund Positions: 3 Submitted 6/9/2020 Effective 7/1/2020 Munis Unit No. HP1 Physical Development and Health Services 2019-2020

1. Move positions from Central office to schools.

Munis Unit No. HP1 Physical Development and Health Services 2019-2020

Summary:

General Fund Positions: 14 Categorical Fund Positions: 0

1. Move positions from Central Office to schools

Summary:

General Fund Positions: 1
Categorical Fund Positions: 42 8