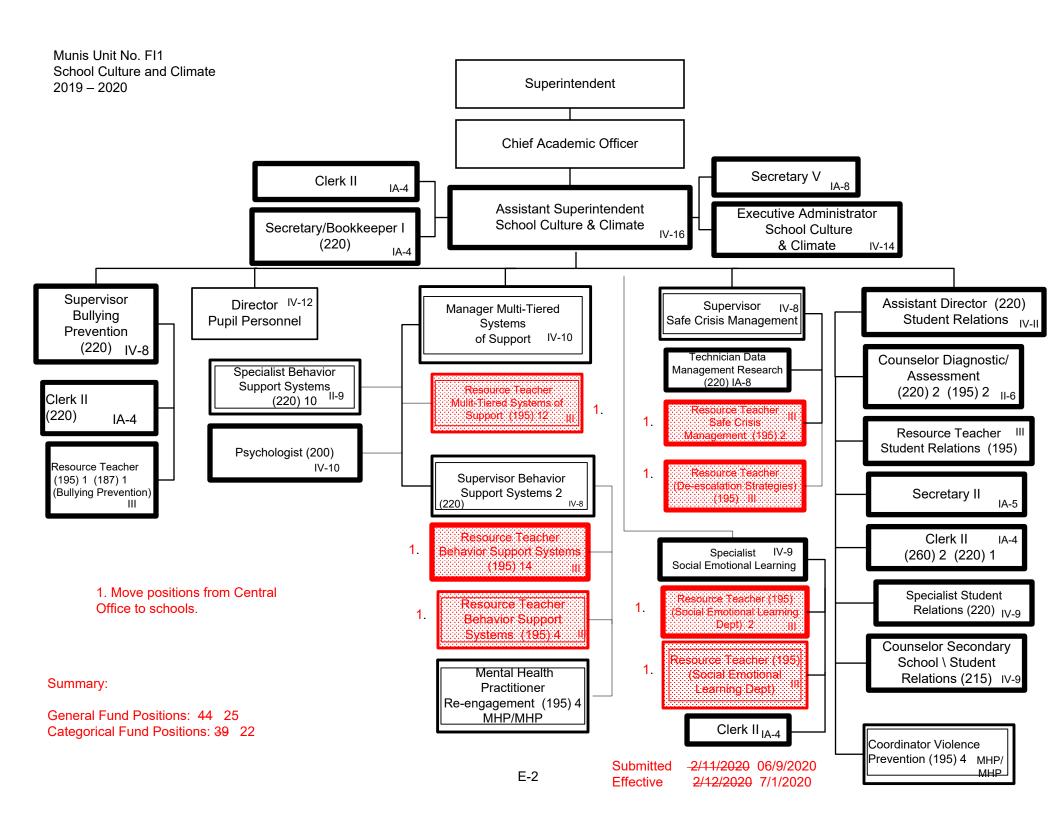

- 1. Move positions from Central Office to schools
- 2. Move positions from Central Office to schools

General Fund Positions: 17
Categorical Fund Positions: 0

Submitted 6/9/2020 Effective 7/1/2020

General Fund Positions: 26 18 Categorical Fund Positions: 7 1