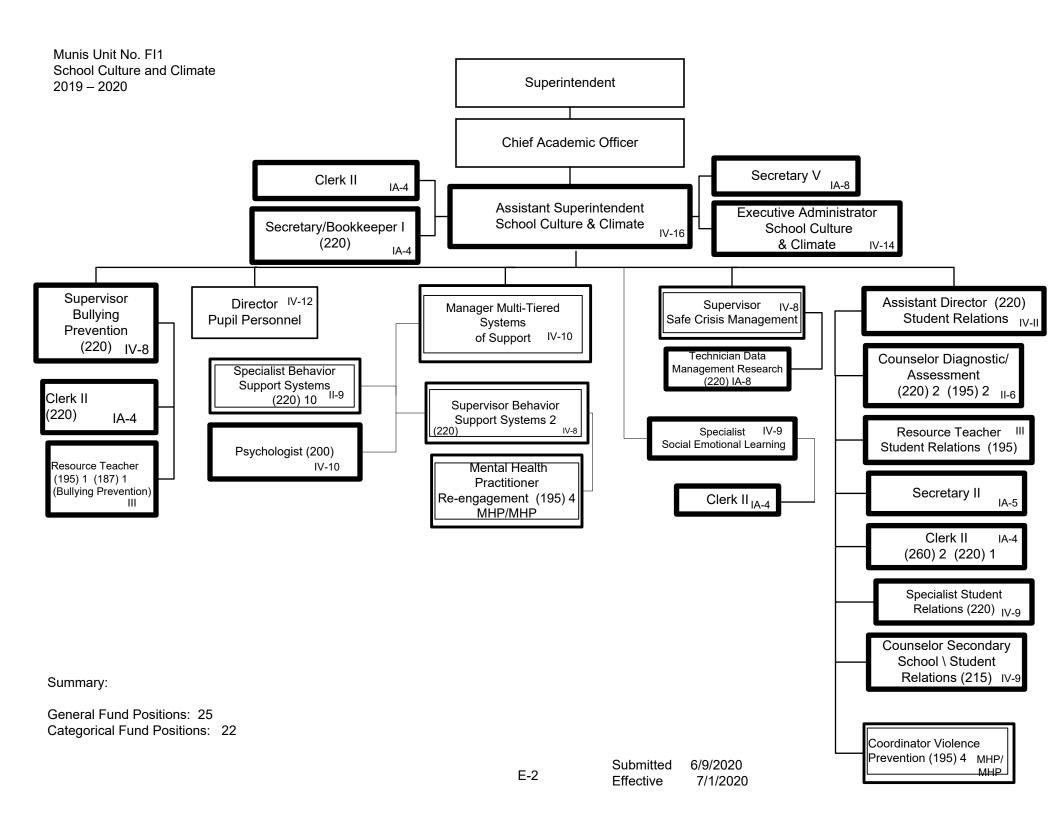

- 1. Move positions from Central Office to schools
- 2. Move positions from Central Office to schools

General Fund Positions: 17
Categorical Fund Positions: 0

Submitted 6/9/2020 Effective 7/1/2020

General Fund Positions: 26 18 Categorical Fund Positions: 7 1