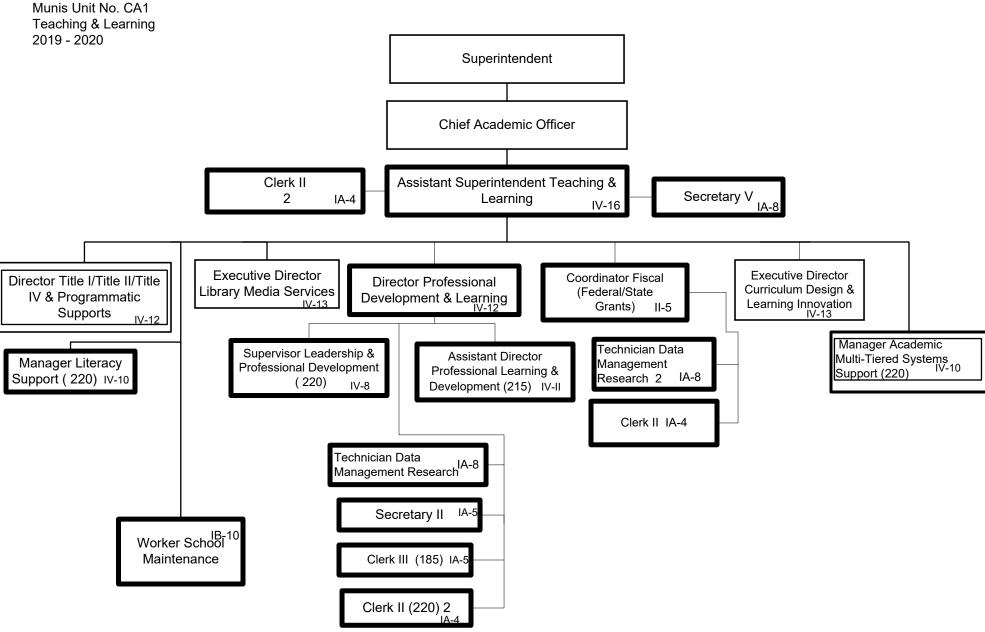

- 1. Move positions from Central Office to schools
- 2. Move positions from Central Office to schools

General Fund Positions: 17
Categorical Fund Positions: 0

Submitted 6/9/2020 Effective 7/1/2020

General Fund Positions: 26 18 Categorical Fund Positions: 7 1