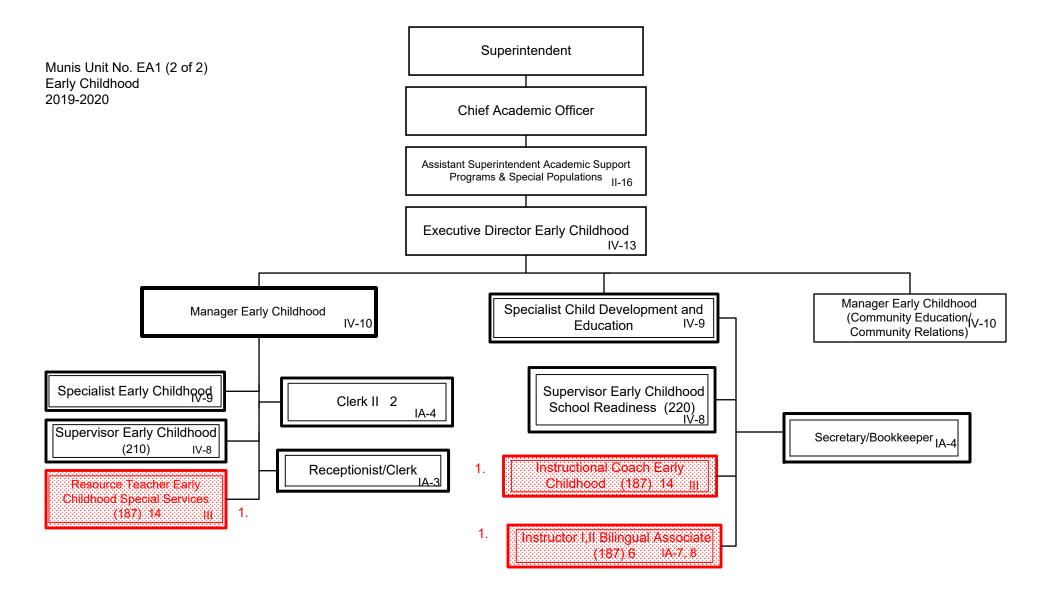

- 1. Move positions from Central Office to schools
- 2. Move positions from Central Office to schools

General Fund Positions: 17
Categorical Fund Positions: 0

Submitted 6/9/2020 Effective 7/1/2020

General Fund Positions: 26 18 Categorical Fund Positions: 7 1

General Fund Positions: 18 Categorical Fund Positions: 1

2.Move positions from Central office to schools

Summary:

General Fund Positions: 36 28 Categorical Fund Positions: 3

Submitted 42/10/2019 6/9/2020 Effective 42/11/2019 7/1/2020