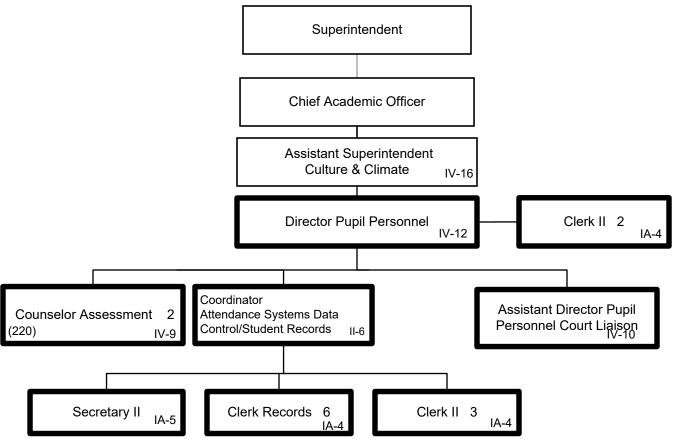

General Fund Positions: 18 Categorical Fund Positions: 1

2.Move positions from Central office to schools

Summary:

General Fund Positions: 36 28 Categorical Fund Positions: 3

Submitted 42/10/2019 6/9/2020 Effective 42/11/2019 7/1/2020