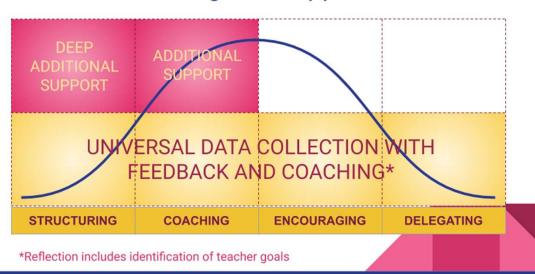

## SYSTEM 6:

INSTRUCTIONAL
FEEDBACK AND
PROFESSIONAL LEARNING

STRUCTURING = "TELLING TO"

COACHING = "PULLING FROM, ADDING TO"

ENCOURAGING = "PULLING FROM"

DELEGATING = "LEARN FROM"

## Professional Learning and Support Model

## PROFESSIONAL LEARNING MODEL