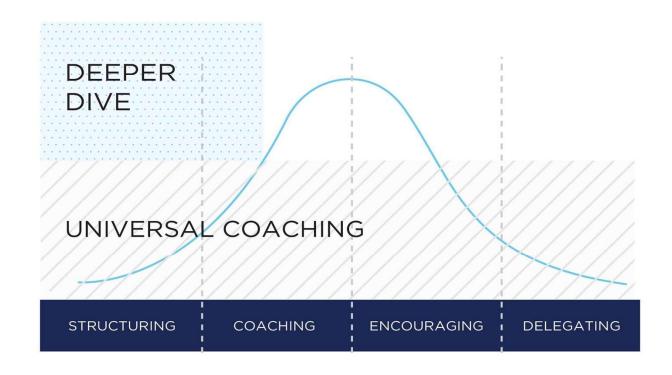

## SYSTEM 6:

INSTRUCTIONAL
FEEDBACK AND
PROFESSIONAL LEARNING

STRUCTURING = "TELLING TO"

COACHING = "PULLING FROM, ADDING TO"

ENCOURAGING = "PULLING FROM"

DELEGATING = "LEARN FROM"

## Professional Learning and Support Model

## PROFESSIONAL LEARNING MODEL