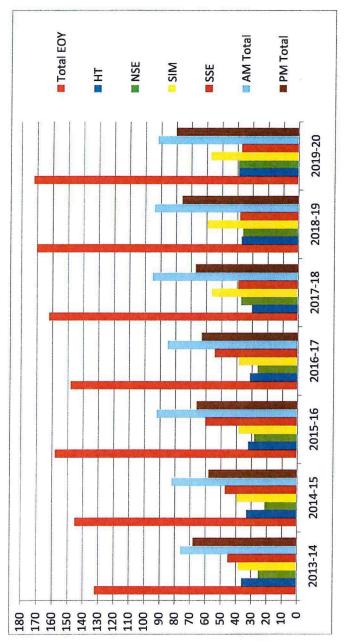

## WCECC ENROLLMENT HISTORY

|         | Total EOY | 1                                                                                                                                                                                                                                                                                                                                                                                                                                                                                                                                                                                                                                                                                                                                                                                                                                                                                                                                                                                                                                                                                                                                                                                                                                                                                                                                                                                                                                                                                                                                                                                                                                                                                                                                                                                                                                                                                                                                                                                                                                                                                                                             | NSE | SIM | SSE | AM Total <sup>2</sup> | PM Total <sup>2</sup> | Withdrawn |
|---------|-----------|-------------------------------------------------------------------------------------------------------------------------------------------------------------------------------------------------------------------------------------------------------------------------------------------------------------------------------------------------------------------------------------------------------------------------------------------------------------------------------------------------------------------------------------------------------------------------------------------------------------------------------------------------------------------------------------------------------------------------------------------------------------------------------------------------------------------------------------------------------------------------------------------------------------------------------------------------------------------------------------------------------------------------------------------------------------------------------------------------------------------------------------------------------------------------------------------------------------------------------------------------------------------------------------------------------------------------------------------------------------------------------------------------------------------------------------------------------------------------------------------------------------------------------------------------------------------------------------------------------------------------------------------------------------------------------------------------------------------------------------------------------------------------------------------------------------------------------------------------------------------------------------------------------------------------------------------------------------------------------------------------------------------------------------------------------------------------------------------------------------------------------|-----|-----|-----|-----------------------|-----------------------|-----------|
| 2013-14 | 144       | 36                                                                                                                                                                                                                                                                                                                                                                                                                                                                                                                                                                                                                                                                                                                                                                                                                                                                                                                                                                                                                                                                                                                                                                                                                                                                                                                                                                                                                                                                                                                                                                                                                                                                                                                                                                                                                                                                                                                                                                                                                                                                                                                            | 25  | 38  | 45  | 76                    | 89                    |           |
| 2014-15 | 140       |                                                                                                                                                                                                                                                                                                                                                                                                                                                                                                                                                                                                                                                                                                                                                                                                                                                                                                                                                                                                                                                                                                                                                                                                                                                                                                                                                                                                                                                                                                                                                                                                                                                                                                                                                                                                                                                                                                                                                                                                                                                                                                                               | 21  | 39  | 47  | 82                    | 2 22                  |           |
| 2015-16 | 158       |                                                                                                                                                                                                                                                                                                                                                                                                                                                                                                                                                                                                                                                                                                                                                                                                                                                                                                                                                                                                                                                                                                                                                                                                                                                                                                                                                                                                                                                                                                                                                                                                                                                                                                                                                                                                                                                                                                                                                                                                                                                                                                                               | 28  | 38  | 9   | 92                    | 99                    |           |
| 2016-17 | 148       |                                                                                                                                                                                                                                                                                                                                                                                                                                                                                                                                                                                                                                                                                                                                                                                                                                                                                                                                                                                                                                                                                                                                                                                                                                                                                                                                                                                                                                                                                                                                                                                                                                                                                                                                                                                                                                                                                                                                                                                                                                                                                                                               | 26  | 38  | 54  | 85                    | 63                    |           |
| 2017-18 | 143       | Se de la constant de | 37  | 99  | 39  | 95                    | 67                    |           |
| 2018-19 | 170       |                                                                                                                                                                                                                                                                                                                                                                                                                                                                                                                                                                                                                                                                                                                                                                                                                                                                                                                                                                                                                                                                                                                                                                                                                                                                                                                                                                                                                                                                                                                                                                                                                                                                                                                                                                                                                                                                                                                                                                                                                                                                                                                               | 36  | 59  | 38  | 94                    | 76                    |           |
| 2019-20 | 172       | 172                                                                                                                                                                                                                                                                                                                                                                                                                                                                                                                                                                                                                                                                                                                                                                                                                                                                                                                                                                                                                                                                                                                                                                                                                                                                                                                                                                                                                                                                                                                                                                                                                                                                                                                                                                                                                                                                                                                                                                                                                                                                                                                           | 39  | 22  | 37  | 92                    | 80                    |           |

1. End of Year Total is total enrollment on May 16th of that particular school year. \* 2019-20 enrollment as of 12/1/19.
2. Before SY 2018-19, there were 5 AM classes and 4 PM classes. Beginning mid-year 2018-19, 5 AM and 5 PM classes.