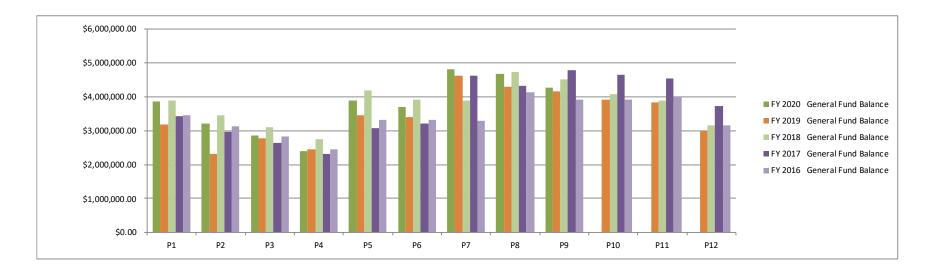

## Monthly Bank and General Fund Balance

| Period | Month | FY 2020<br>Bank Balance | FY 2020<br>General Fund<br>Balance | FY 2019<br>Bank Balance | FY 2019<br>General Fund<br>Balance | FY 2018<br>Bank Balance | FY 2018<br>General Fund<br>Balance | FY 2017<br>Bank Balance | FY 2017<br>General Fund<br>Balance | FY 2016<br>Bank Balance | FY 2016<br>General Fund<br>Balance |
|--------|-------|-------------------------|------------------------------------|-------------------------|------------------------------------|-------------------------|------------------------------------|-------------------------|------------------------------------|-------------------------|------------------------------------|
| P1     | July  | \$4,600,509.63          | \$3,854,334.22                     | \$3,801,595.78          | \$3,188,744.66                     | \$4,603,915.79          | \$3,888,434.35                     | \$4,137,762.04          | \$3,423,179.82                     | \$5,140,444.01          | \$3,444,116.38                     |
| P2     | Aug.  | \$4,001,514.81          | \$3,211,661.00                     | \$3,786,225.83          | \$2,321,836.53                     | \$4,117,855.95          | \$3,456,949.91                     | \$3,622,691.94          | \$2,955,101.26                     | \$4,430,029.48          | \$3,129,198.82                     |
| P3     | Sept. | \$3,353,411.77          | \$2,846,325.50                     | \$3,318,064.72          | \$2,766,435.26                     | \$3,733,128.52          | \$3,103,785.95                     | \$3,213,721.55          | \$2,644,053.74                     | \$3,818,118.67          | \$2,824,600.90                     |
| P4     | Oct.  | \$2,974,884.74          | \$2,407,421.41                     | \$2,925,528.92          | \$2,462,195.07                     | \$3,156,545.87          | \$2,741,782.90                     | \$3,063,580.15          | \$2,317,019.58                     | \$3,378,710.51          | \$2,461,568.88                     |
| P5     | Nov.  | \$4,416,422.99          | \$3,883,669.69                     | \$4,365,209.92          | \$3,454,421.07                     | \$4,559,090.07          | \$4,180,808.40                     | \$3,998,687.18          | \$3,073,152.10                     | \$4,272,957.75          | \$3,308,327.70                     |
| P6     | Dec.  | \$4,420,710.75          | \$3,693,769.00                     | \$4,285,783.21          | \$3,406,340.83                     | \$4,547,006.21          | \$3,921,139.93                     | \$4,068,714.11          | \$3,200,641.56                     | \$4,374,249.61          | \$3,318,433.12                     |
| P7     | Jan.  | \$5,540,518.53          | \$4,812,521.20                     | \$5,623,540.38          | \$4,628,071.82                     | \$4,557,929.94          | \$3,894,514.55                     | \$5,758,642.63          | \$4,636,032.52                     | \$4,450,667.23          | \$3,282,338.44                     |
| P8     | Feb.  | \$5,249,659.00          | \$4,677,683.61                     | \$5,313,277.97          | \$4,295,004.79                     | \$5,317,674.12          | \$4,743,126.22                     | \$5,446,635.00          | \$4,313,406.86                     | \$5,318,085.59          | \$4,121,302.38                     |
| P9     | March | \$4,932,276.72          | \$4,277,676.37                     | \$5,254,639.88          | \$4,155,742.81                     | \$5,161,923.56          | \$4,505,710.80                     | \$5,787,856.59          | \$4,772,629.66                     | \$5,358,591.47          | \$3,920,477.13                     |
| P10    | April |                         |                                    | \$4,480,204.54          | \$3,908,464.53                     | \$4,496,993.19          | \$4,075,478.84                     | \$5,864,308.97          | \$4,659,646.87                     | \$4,815,539.14          | \$3,920,477.13                     |
| P11    | May   |                         |                                    | \$4,600,181.02          | \$3,844,688.55                     | \$4,659,392.38          | \$3,886,633.92                     | \$5,424,929.27          | \$4,547,647.96                     | \$4,791,662.33          | \$3,996,898.22                     |
| P12    | June  |                         |                                    | \$3,965,823.12          | \$3,007,179.71                     | \$3,956,060.21          | \$3,155,462.59                     | \$4,417,013.65          | \$3,733,659.21                     | \$4,416,765.82          | \$3,163,253.17                     |