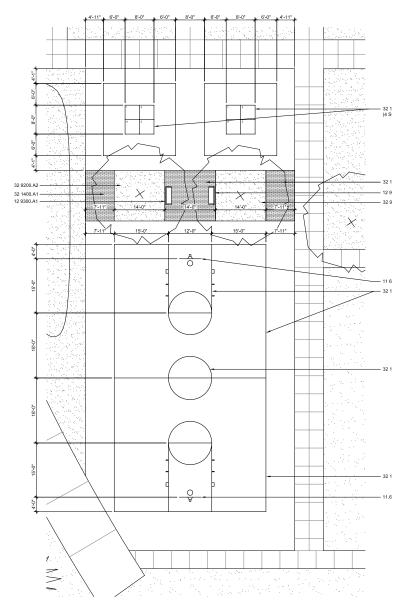

## JEFFERSON ELEMENTARY SCHOOL ALTERNATES

| 1.  | ADD GYM SEPERATION CURTAIN – Add electronically controlled curtain at half court l REJECTED     | ine. *<br>No Change       |
|-----|-------------------------------------------------------------------------------------------------|---------------------------|
| 2.  | <b>DELETE CAFETERIA CEILING BULKHEADS</b> – Change would make ceiling uniform plain REJECTED    | . *<br>No Change          |
| 3.  | CHANGE DROP OFF CANOPY - Changes canopy from cantilever to two post system ACCEPTED             | (\$13,500)                |
| 4.  | <b>DELETE ALVES STREET PARKING</b> LOT – Deletes existing SMS parking lot upgrades and REJECTED | d sidewalk *<br>No Change |
| 5.  | <b>DELETE BASKETBALL AND FOURSQUARE COURTS</b> – Lawn in lieu of hard surface and e             | equipment*<br>(\$34,365)  |
| 6.  | ADD SECURITY LAMINATION – Adds School Guard Glass to first floor windows and doo REJECT         | ors. *<br>No Change       |
| 7.  | ADD MOISTURE MITIGATION – Includes mitigation for all building concrete in project. REJECT      | No Change                 |
| 8.  | CHANGE HVAC CONTROLS – Specified TRANE controls in in lieu of lowest price control REJECT       | ls<br>No Change           |
| 9.  | CHANGE ACCESS CONTROLS – Specified RS2 System in lieu of Identicard ACCEPT                      | \$0                       |
| 10. | . <b>CHANGE CAMERA SYSTEM –</b> Specified WiseNet Wave System in lieu of Panasonic ACCEPT       | \$0                       |
|     |                                                                                                 |                           |
|     | TOTAL                                                                                           | (\$47,865)                |