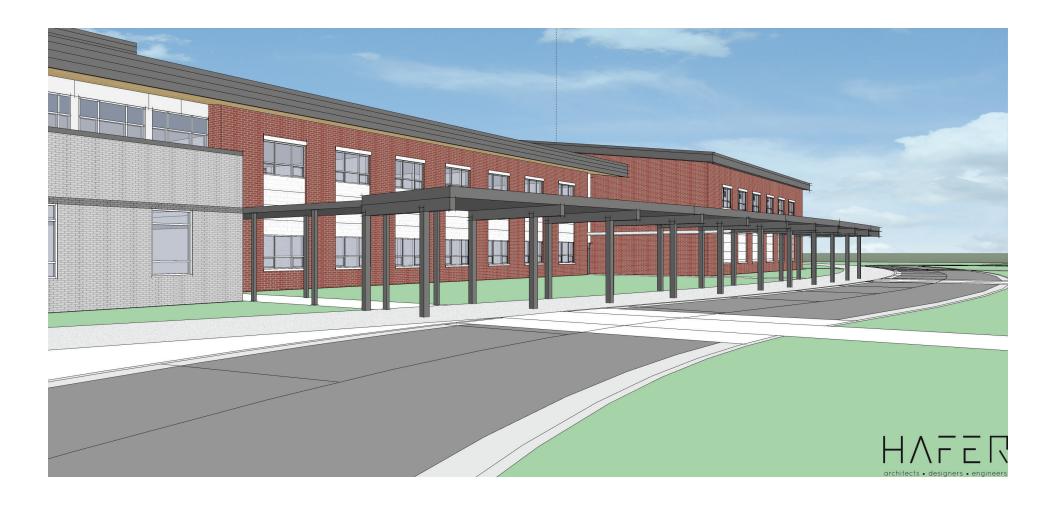

## JEFFERSON ELEMENTARY SCHOOL ALTERNATES

| 1.  | ADD GYM SEPERATION CURTAIN – Add electronically controlled curtain at half court l REJECTED     | ine. *<br>No Change       |
|-----|-------------------------------------------------------------------------------------------------|---------------------------|
| 2.  | <b>DELETE CAFETERIA CEILING BULKHEADS</b> – Change would make ceiling uniform plain REJECTED    | . *<br>No Change          |
| 3.  | CHANGE DROP OFF CANOPY - Changes canopy from cantilever to two post system ACCEPTED             | (\$13,500)                |
| 4.  | <b>DELETE ALVES STREET PARKING</b> LOT – Deletes existing SMS parking lot upgrades and REJECTED | d sidewalk *<br>No Change |
| 5.  | <b>DELETE BASKETBALL AND FOURSQUARE COURTS</b> – Lawn in lieu of hard surface and e             | equipment*<br>(\$34,365)  |
| 6.  | ADD SECURITY LAMINATION – Adds School Guard Glass to first floor windows and doo REJECT         | ors. *<br>No Change       |
| 7.  | ADD MOISTURE MITIGATION – Includes mitigation for all building concrete in project. REJECT      | No Change                 |
| 8.  | CHANGE HVAC CONTROLS – Specified TRANE controls in in lieu of lowest price control REJECT       | ls<br>No Change           |
| 9.  | CHANGE ACCESS CONTROLS – Specified RS2 System in lieu of Identicard ACCEPT                      | \$0                       |
| 10. | . <b>CHANGE CAMERA SYSTEM –</b> Specified WiseNet Wave System in lieu of Panasonic ACCEPT       | \$0                       |
|     |                                                                                                 |                           |
|     | TOTAL                                                                                           | (\$47,865)                |

\* = Supplementary Plans/Renderings Included.

SECTION - ALTERNATE #3

ALT#6

ALT#6