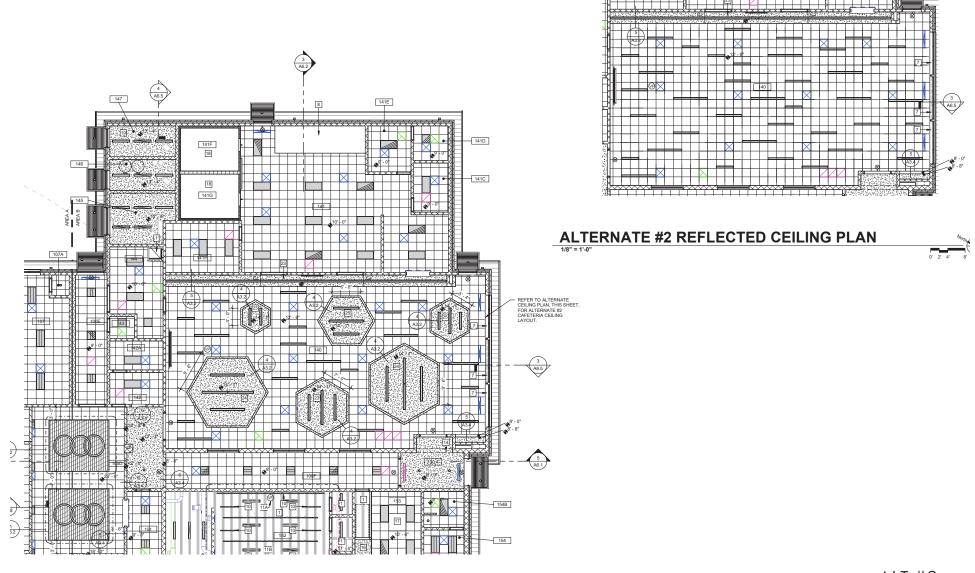

## JEFFERSON ELEMENTARY SCHOOL ALTERNATES

| 1.  | ADD GYM SEPERATION CURTAIN – Add electronically controlled curtain at half court l REJECTED     | ine. *<br>No Change       |
|-----|-------------------------------------------------------------------------------------------------|---------------------------|
| 2.  | <b>DELETE CAFETERIA CEILING BULKHEADS</b> – Change would make ceiling uniform plain REJECTED    | . *<br>No Change          |
| 3.  | CHANGE DROP OFF CANOPY - Changes canopy from cantilever to two post system ACCEPTED             | (\$13,500)                |
| 4.  | <b>DELETE ALVES STREET PARKING</b> LOT – Deletes existing SMS parking lot upgrades and REJECTED | d sidewalk *<br>No Change |
| 5.  | <b>DELETE BASKETBALL AND FOURSQUARE COURTS</b> – Lawn in lieu of hard surface and e             | equipment*<br>(\$34,365)  |
| 6.  | ADD SECURITY LAMINATION – Adds School Guard Glass to first floor windows and doo REJECT         | ors. *<br>No Change       |
| 7.  | ADD MOISTURE MITIGATION – Includes mitigation for all building concrete in project. REJECT      | No Change                 |
| 8.  | CHANGE HVAC CONTROLS – Specified TRANE controls in in lieu of lowest price control REJECT       | ls<br>No Change           |
| 9.  | CHANGE ACCESS CONTROLS – Specified RS2 System in lieu of Identicard ACCEPT                      | \$0                       |
| 10. | . <b>CHANGE CAMERA SYSTEM –</b> Specified WiseNet Wave System in lieu of Panasonic ACCEPT       | \$0                       |
|     |                                                                                                 |                           |
|     | TOTAL                                                                                           | (\$47,865)                |

\* = Supplementary Plans/Renderings Included.

SECTION - ALTERNATE #3

ALT#6

ALT#6