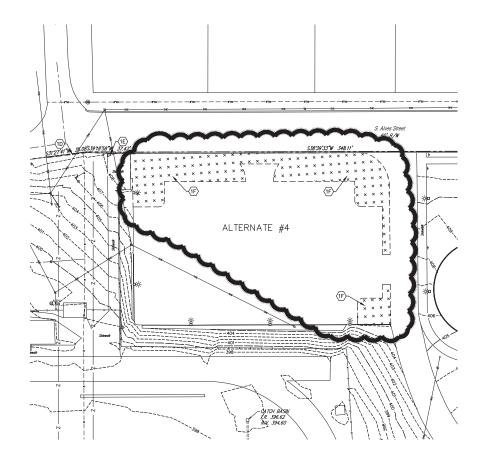

## JEFFERSON ELEMENTARY SCHOOL ALTERNATES

| 1.  | ADD GYM SEPERATION CURTAIN – Add electronically controlled curtain at half court l REJECTED     | ine. *<br>No Change       |
|-----|-------------------------------------------------------------------------------------------------|---------------------------|
| 2.  | <b>DELETE CAFETERIA CEILING BULKHEADS</b> – Change would make ceiling uniform plain REJECTED    | . *<br>No Change          |
| 3.  | CHANGE DROP OFF CANOPY - Changes canopy from cantilever to two post system ACCEPTED             | (\$13,500)                |
| 4.  | <b>DELETE ALVES STREET PARKING</b> LOT – Deletes existing SMS parking lot upgrades and REJECTED | d sidewalk *<br>No Change |
| 5.  | <b>DELETE BASKETBALL AND FOURSQUARE COURTS</b> – Lawn in lieu of hard surface and e             | equipment*<br>(\$34,365)  |
| 6.  | ADD SECURITY LAMINATION – Adds School Guard Glass to first floor windows and doo REJECT         | ors. *<br>No Change       |
| 7.  | ADD MOISTURE MITIGATION – Includes mitigation for all building concrete in project. REJECT      | No Change                 |
| 8.  | CHANGE HVAC CONTROLS – Specified TRANE controls in in lieu of lowest price control REJECT       | ls<br>No Change           |
| 9.  | CHANGE ACCESS CONTROLS – Specified RS2 System in lieu of Identicard ACCEPT                      | \$0                       |
| 10. | . <b>CHANGE CAMERA SYSTEM –</b> Specified WiseNet Wave System in lieu of Panasonic ACCEPT       | \$0                       |
|     |                                                                                                 |                           |
|     | TOTAL                                                                                           | (\$47,865)                |

\* = Supplementary Plans/Renderings Included.

SECTION - ALTERNATE #3

ALT#6

ALT#6