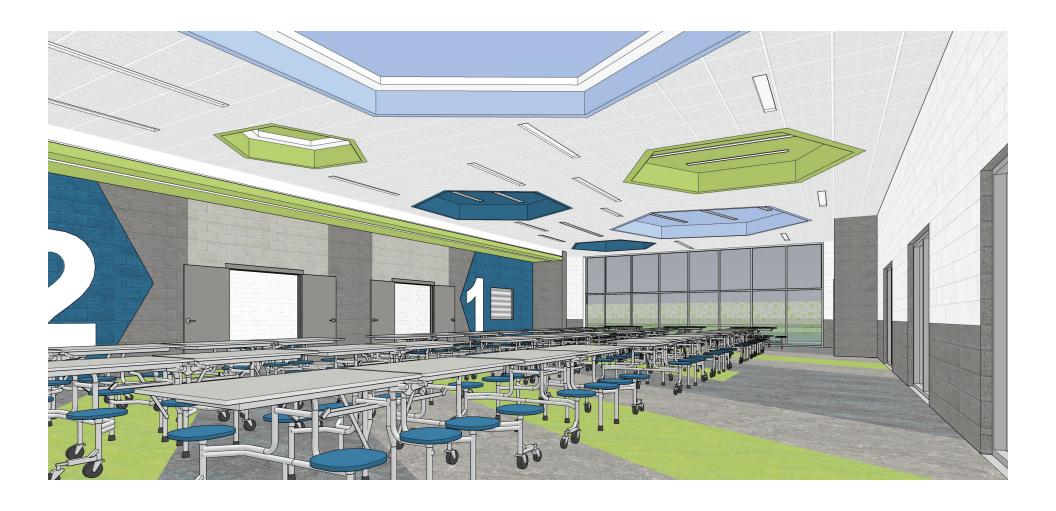

## JEFFERSON ELEMENTARY SCHOOL ALTERNATES

| 1.  | ADD GYM SEPERATION CURTAIN – Add electronically controlled curtain at half court l REJECTED     | ine. *<br>No Change       |
|-----|-------------------------------------------------------------------------------------------------|---------------------------|
| 2.  | <b>DELETE CAFETERIA CEILING BULKHEADS</b> – Change would make ceiling uniform plain REJECTED    | . *<br>No Change          |
| 3.  | CHANGE DROP OFF CANOPY - Changes canopy from cantilever to two post system ACCEPTED             | (\$13,500)                |
| 4.  | <b>DELETE ALVES STREET PARKING</b> LOT – Deletes existing SMS parking lot upgrades and REJECTED | d sidewalk *<br>No Change |
| 5.  | <b>DELETE BASKETBALL AND FOURSQUARE COURTS</b> – Lawn in lieu of hard surface and e             | equipment*<br>(\$34,365)  |
| 6.  | ADD SECURITY LAMINATION – Adds School Guard Glass to first floor windows and doo REJECT         | ors. *<br>No Change       |
| 7.  | ADD MOISTURE MITIGATION – Includes mitigation for all building concrete in project. REJECT      | No Change                 |
| 8.  | CHANGE HVAC CONTROLS – Specified TRANE controls in in lieu of lowest price control REJECT       | ls<br>No Change           |
| 9.  | CHANGE ACCESS CONTROLS – Specified RS2 System in lieu of Identicard ACCEPT                      | \$0                       |
| 10. | . <b>CHANGE CAMERA SYSTEM –</b> Specified WiseNet Wave System in lieu of Panasonic ACCEPT       | \$0                       |
|     |                                                                                                 |                           |
|     | TOTAL                                                                                           | (\$47,865)                |

\* = Supplementary Plans/Renderings Included.

SECTION - ALTERNATE #3

ALT#6

ALT#6