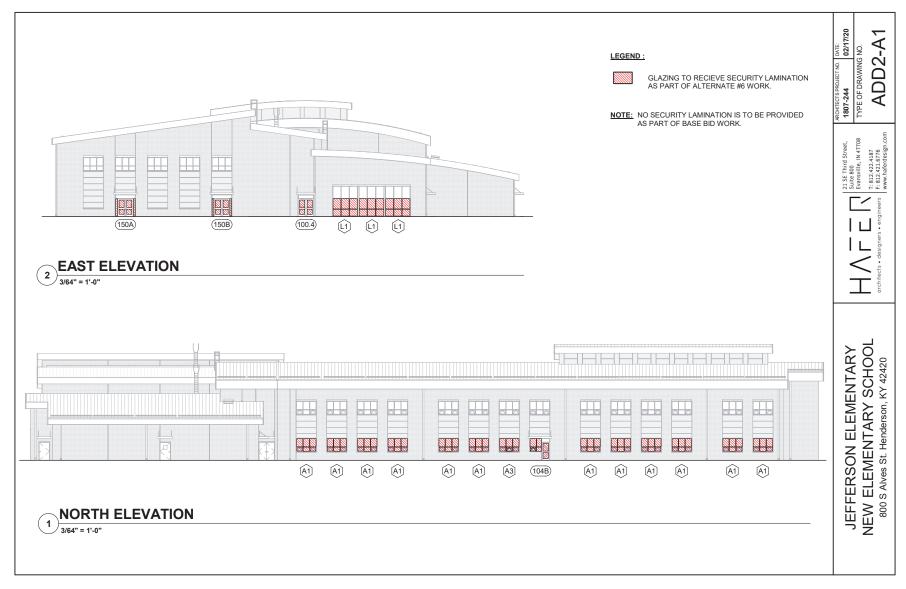

## JEFFERSON ELEMENTARY SCHOOL ALTERNATES

| 1.  | ADD GYM SEPERATION CURTAIN – Add electronically controlled curtain at half court l REJECTED     | ine. *<br>No Change       |
|-----|-------------------------------------------------------------------------------------------------|---------------------------|
| 2.  | <b>DELETE CAFETERIA CEILING BULKHEADS</b> – Change would make ceiling uniform plain REJECTED    | . *<br>No Change          |
| 3.  | CHANGE DROP OFF CANOPY - Changes canopy from cantilever to two post system ACCEPTED             | (\$13,500)                |
| 4.  | <b>DELETE ALVES STREET PARKING</b> LOT – Deletes existing SMS parking lot upgrades and REJECTED | d sidewalk *<br>No Change |
| 5.  | <b>DELETE BASKETBALL AND FOURSQUARE COURTS</b> – Lawn in lieu of hard surface and e             | equipment*<br>(\$34,365)  |
| 6.  | ADD SECURITY LAMINATION – Adds School Guard Glass to first floor windows and doo REJECT         | ors. *<br>No Change       |
| 7.  | ADD MOISTURE MITIGATION – Includes mitigation for all building concrete in project. REJECT      | No Change                 |
| 8.  | CHANGE HVAC CONTROLS – Specified TRANE controls in in lieu of lowest price control REJECT       | ls<br>No Change           |
| 9.  | CHANGE ACCESS CONTROLS – Specified RS2 System in lieu of Identicard ACCEPT                      | \$0                       |
| 10. | . <b>CHANGE CAMERA SYSTEM –</b> Specified WiseNet Wave System in lieu of Panasonic ACCEPT       | \$0                       |
|     |                                                                                                 |                           |
|     | TOTAL                                                                                           | (\$47,865)                |

\* = Supplementary Plans/Renderings Included.

SECTION - ALTERNATE #3

ALT#6

ALT#6