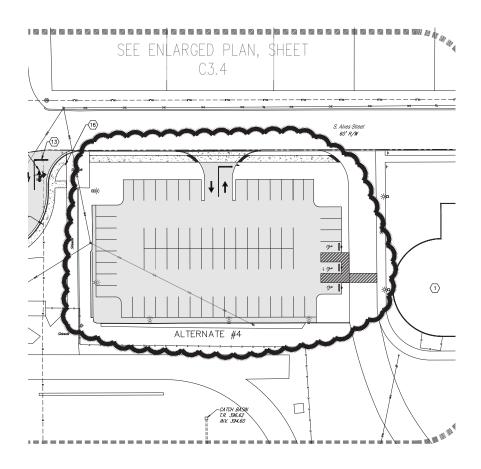

## JEFFERSON ELEMENTARY SCHOOL ALTERNATES

| 1.  | ADD GYM SEPERATION CURTAIN – Add electronically controlled curtain at half court l REJECTED     | ine. *<br>No Change       |
|-----|-------------------------------------------------------------------------------------------------|---------------------------|
| 2.  | <b>DELETE CAFETERIA CEILING BULKHEADS</b> – Change would make ceiling uniform plain REJECTED    | . *<br>No Change          |
| 3.  | CHANGE DROP OFF CANOPY - Changes canopy from cantilever to two post system ACCEPTED             | (\$13,500)                |
| 4.  | <b>DELETE ALVES STREET PARKING</b> LOT – Deletes existing SMS parking lot upgrades and REJECTED | d sidewalk *<br>No Change |
| 5.  | <b>DELETE BASKETBALL AND FOURSQUARE COURTS</b> – Lawn in lieu of hard surface and e             | equipment*<br>(\$34,365)  |
| 6.  | ADD SECURITY LAMINATION – Adds School Guard Glass to first floor windows and doo REJECT         | ors. *<br>No Change       |
| 7.  | ADD MOISTURE MITIGATION – Includes mitigation for all building concrete in project. REJECT      | No Change                 |
| 8.  | CHANGE HVAC CONTROLS – Specified TRANE controls in in lieu of lowest price control REJECT       | ls<br>No Change           |
| 9.  | CHANGE ACCESS CONTROLS – Specified RS2 System in lieu of Identicard ACCEPT                      | \$0                       |
| 10. | . <b>CHANGE CAMERA SYSTEM –</b> Specified WiseNet Wave System in lieu of Panasonic ACCEPT       | \$0                       |
|     |                                                                                                 |                           |
|     | TOTAL                                                                                           | (\$47,865)                |

\* = Supplementary Plans/Renderings Included.

SECTION - ALTERNATE #3

ALT#6

ALT#6