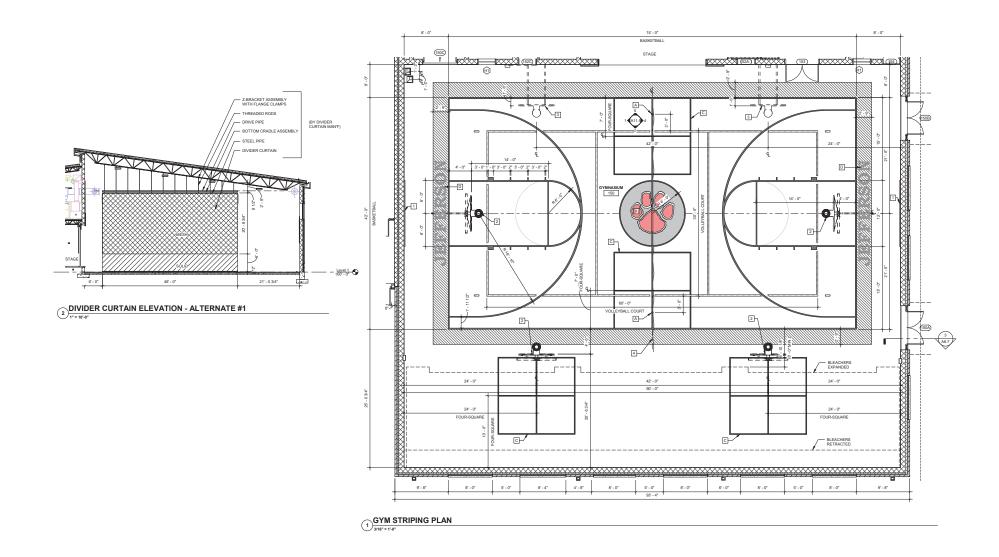

## JEFFERSON ELEMENTARY SCHOOL ALTERNATES

| 1.  | ADD GYM SEPERATION CURTAIN – Add electronically controlled curtain at half court l REJECTED     | ine. *<br>No Change       |
|-----|-------------------------------------------------------------------------------------------------|---------------------------|
| 2.  | <b>DELETE CAFETERIA CEILING BULKHEADS</b> – Change would make ceiling uniform plain REJECTED    | . *<br>No Change          |
| 3.  | CHANGE DROP OFF CANOPY - Changes canopy from cantilever to two post system ACCEPTED             | (\$13,500)                |
| 4.  | <b>DELETE ALVES STREET PARKING</b> LOT – Deletes existing SMS parking lot upgrades and REJECTED | d sidewalk *<br>No Change |
| 5.  | <b>DELETE BASKETBALL AND FOURSQUARE COURTS</b> – Lawn in lieu of hard surface and e             | equipment*<br>(\$34,365)  |
| 6.  | ADD SECURITY LAMINATION – Adds School Guard Glass to first floor windows and doo REJECT         | ors. *<br>No Change       |
| 7.  | ADD MOISTURE MITIGATION – Includes mitigation for all building concrete in project. REJECT      | No Change                 |
| 8.  | CHANGE HVAC CONTROLS – Specified TRANE controls in in lieu of lowest price control REJECT       | ls<br>No Change           |
| 9.  | CHANGE ACCESS CONTROLS – Specified RS2 System in lieu of Identicard ACCEPT                      | \$0                       |
| 10. | . <b>CHANGE CAMERA SYSTEM –</b> Specified WiseNet Wave System in lieu of Panasonic ACCEPT       | \$0                       |
|     |                                                                                                 |                           |
|     | TOTAL                                                                                           | (\$47,865)                |