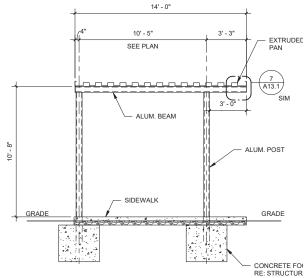

\* = Supplementary Plans/Renderings Included.

SECTION - ALTERNATE #3

ALT#6

ALT#6