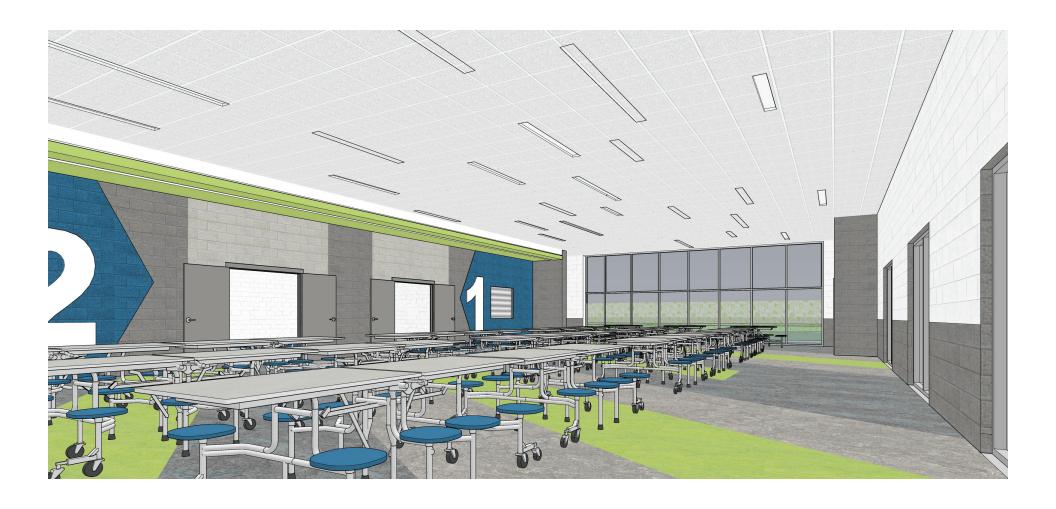

## JEFFERSON ELEMENTARY SCHOOL ALTERNATES

| 1.  | ADD GYM SEPERATION CURTAIN – Add electronically controlled curtain at half court l REJECTED     | ine. *<br>No Change       |
|-----|-------------------------------------------------------------------------------------------------|---------------------------|
| 2.  | <b>DELETE CAFETERIA CEILING BULKHEADS</b> – Change would make ceiling uniform plain REJECTED    | . *<br>No Change          |
| 3.  | CHANGE DROP OFF CANOPY - Changes canopy from cantilever to two post system ACCEPTED             | (\$13,500)                |
| 4.  | <b>DELETE ALVES STREET PARKING</b> LOT – Deletes existing SMS parking lot upgrades and REJECTED | d sidewalk *<br>No Change |
| 5.  | <b>DELETE BASKETBALL AND FOURSQUARE COURTS</b> – Lawn in lieu of hard surface and e             | equipment*<br>(\$34,365)  |
| 6.  | ADD SECURITY LAMINATION – Adds School Guard Glass to first floor windows and doo REJECT         | ors. *<br>No Change       |
| 7.  | ADD MOISTURE MITIGATION – Includes mitigation for all building concrete in project. REJECT      | No Change                 |
| 8.  | CHANGE HVAC CONTROLS – Specified TRANE controls in in lieu of lowest price control REJECT       | ls<br>No Change           |
| 9.  | CHANGE ACCESS CONTROLS – Specified RS2 System in lieu of Identicard ACCEPT                      | \$0                       |
| 10. | . <b>CHANGE CAMERA SYSTEM –</b> Specified WiseNet Wave System in lieu of Panasonic ACCEPT       | \$0                       |
|     |                                                                                                 |                           |
|     | TOTAL                                                                                           | (\$47,865)                |

\* = Supplementary Plans/Renderings Included.

SECTION - ALTERNATE #3

ALT#6

ALT#6