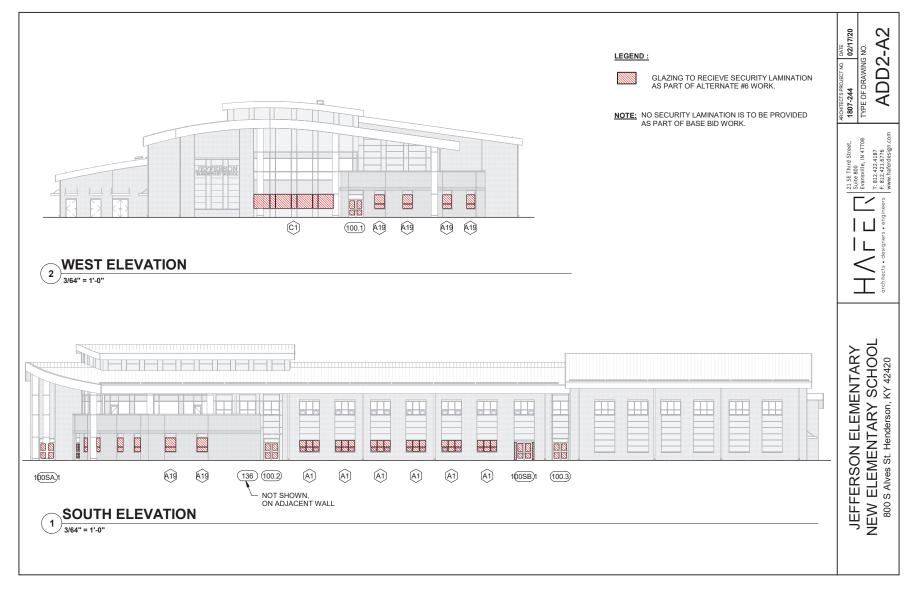

## JEFFERSON ELEMENTARY SCHOOL ALTERNATES

| 1.  | ADD GYM SEPERATION CURTAIN – Add electronically controlled curtain at half court l REJECTED     | ine. *<br>No Change       |
|-----|-------------------------------------------------------------------------------------------------|---------------------------|
| 2.  | <b>DELETE CAFETERIA CEILING BULKHEADS</b> – Change would make ceiling uniform plain REJECTED    | . *<br>No Change          |
| 3.  | CHANGE DROP OFF CANOPY - Changes canopy from cantilever to two post system ACCEPTED             | (\$13,500)                |
| 4.  | <b>DELETE ALVES STREET PARKING</b> LOT – Deletes existing SMS parking lot upgrades and REJECTED | d sidewalk *<br>No Change |
| 5.  | <b>DELETE BASKETBALL AND FOURSQUARE COURTS</b> – Lawn in lieu of hard surface and e             | equipment*<br>(\$34,365)  |
| 6.  | ADD SECURITY LAMINATION – Adds School Guard Glass to first floor windows and doo REJECT         | ors. *<br>No Change       |
| 7.  | ADD MOISTURE MITIGATION – Includes mitigation for all building concrete in project. REJECT      | No Change                 |
| 8.  | CHANGE HVAC CONTROLS – Specified TRANE controls in in lieu of lowest price control REJECT       | ls<br>No Change           |
| 9.  | CHANGE ACCESS CONTROLS – Specified RS2 System in lieu of Identicard ACCEPT                      | \$0                       |
| 10. | . <b>CHANGE CAMERA SYSTEM –</b> Specified WiseNet Wave System in lieu of Panasonic ACCEPT       | \$0                       |
|     |                                                                                                 |                           |
|     | TOTAL                                                                                           | (\$47,865)                |

\* = Supplementary Plans/Renderings Included.

SECTION - ALTERNATE #3

ALT#6

ALT#6