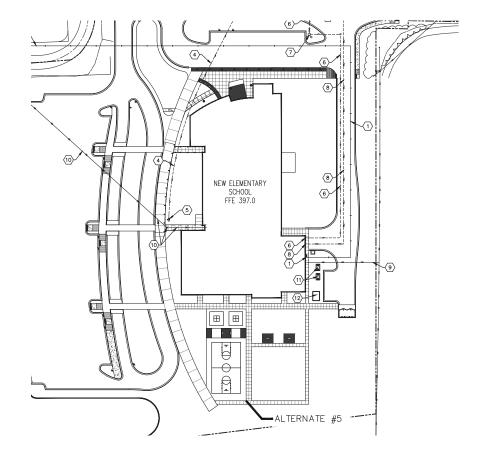

## JEFFERSON ELEMENTARY SCHOOL ALTERNATES

| 1.  | ADD GYM SEPERATION CURTAIN – Add electronically controlled curtain at half court l REJECTED     | ine. *<br>No Change       |
|-----|-------------------------------------------------------------------------------------------------|---------------------------|
| 2.  | <b>DELETE CAFETERIA CEILING BULKHEADS</b> – Change would make ceiling uniform plain REJECTED    | . *<br>No Change          |
| 3.  | CHANGE DROP OFF CANOPY - Changes canopy from cantilever to two post system ACCEPTED             | (\$13,500)                |
| 4.  | <b>DELETE ALVES STREET PARKING</b> LOT – Deletes existing SMS parking lot upgrades and REJECTED | d sidewalk *<br>No Change |
| 5.  | <b>DELETE BASKETBALL AND FOURSQUARE COURTS</b> – Lawn in lieu of hard surface and e             | equipment*<br>(\$34,365)  |
| 6.  | ADD SECURITY LAMINATION – Adds School Guard Glass to first floor windows and doo REJECT         | ors. *<br>No Change       |
| 7.  | ADD MOISTURE MITIGATION – Includes mitigation for all building concrete in project. REJECT      | No Change                 |
| 8.  | CHANGE HVAC CONTROLS – Specified TRANE controls in in lieu of lowest price control REJECT       | ls<br>No Change           |
| 9.  | CHANGE ACCESS CONTROLS – Specified RS2 System in lieu of Identicard ACCEPT                      | \$0                       |
| 10. | . <b>CHANGE CAMERA SYSTEM –</b> Specified WiseNet Wave System in lieu of Panasonic ACCEPT       | \$0                       |
|     |                                                                                                 |                           |
|     | TOTAL                                                                                           | (\$47,865)                |

\* = Supplementary Plans/Renderings Included.

SECTION - ALTERNATE #3

ALT#6

ALT#6