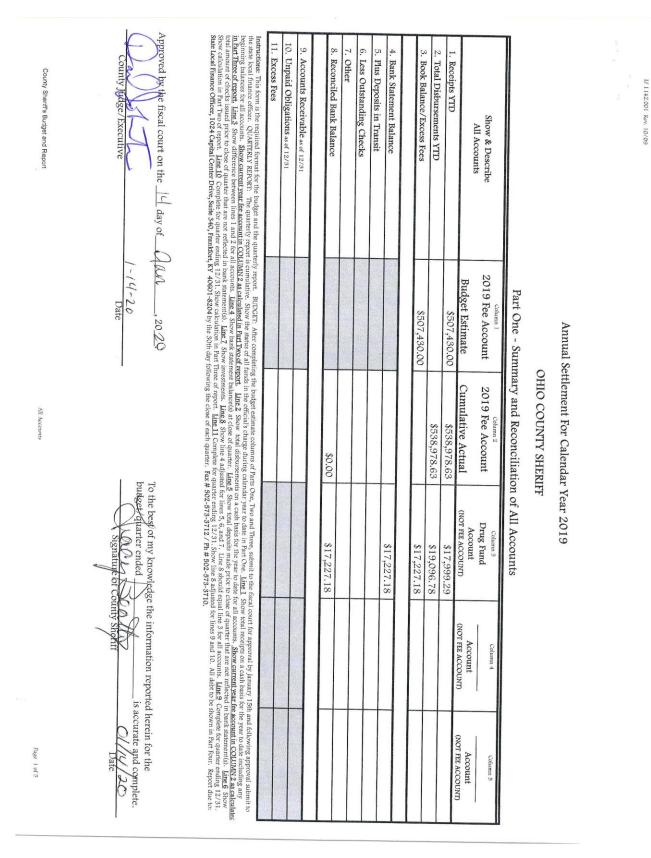

## OHIO COUNTY **25** 14 JANUARY 2020

LF 1132.002 Rev. 10/09

| 21. Interest Exred       22. Total Revenues       23. Petry Cash       24. Berrowed Money       25. State Advancement       26. Bank Nobe | Interest<br>Total Re<br>Petty Ca<br>Borrowe<br>State | Interest<br>Total Re<br>Petty Ca<br>Borrowe | Interest<br>Total Re<br>Petty Ca | Interest<br>Total Re | Interest     |         |            | 19. Other () MISC. :Fingerprints | 18. CCDW    |             |            |            | 14. Fees Collected for Services | 13. Commissions on Taxes Collected | 12. County Clerk (Delinquent taxes) | 11. Fiscal Court (includes Election Comm.) | 10. Court Ordered Payments | 9. Fines/Fees Collected | 8. Sheriff Security Services | 7. Circuit Clerk | 6. Cabinet Human Resources | 5. Finance and Adminstration Cab. | 4. Receipts YTD | 3. State - KLEFFP | 2. State Grants | 1. Federal Grants | Part Two<br>Receipts         |  |
|-------------------------------------------------------------------------------------------------------------------------------------------|------------------------------------------------------|---------------------------------------------|----------------------------------|----------------------|--------------|---------|------------|----------------------------------|-------------|-------------|------------|------------|---------------------------------|------------------------------------|-------------------------------------|--------------------------------------------|----------------------------|-------------------------|------------------------------|------------------|----------------------------|-----------------------------------|-----------------|-------------------|-----------------|-------------------|------------------------------|--|
|                                                                                                                                           |                                                      |                                             |                                  |                      | \$507,430.00 | \$30.00 | \$600.00   | \$1,000.00                       | \$10,000.00 | \$40,000.00 | \$1,300.00 | \$7,000.00 |                                 | \$295,000.00                       | \$32,000.00                         |                                            |                            | \$5,500.00              | \$115,000.00                 |                  |                            |                                   |                 |                   |                 |                   | Budget<br>Estimate           |  |
| \$126.280.23                                                                                                                              |                                                      |                                             |                                  |                      | \$126,280.23 | \$7.31  | \$486.08   | \$130.00                         | \$1,940.00  | \$10,283.40 | \$250.00   | \$1,905.00 |                                 | \$64,961.34                        | \$1,309.12                          |                                            |                            | \$709.67                | \$44,298.31                  |                  |                            |                                   |                 |                   |                 |                   | 1/1 thru<br>3/31             |  |
| \$174.670.37                                                                                                                              |                                                      |                                             |                                  |                      | \$174,670.37 | \$13.47 | \$629.63   | \$120.00                         | \$1,150.00  | \$11,223.40 | \$170.00   | \$1,835.00 |                                 | \$118,658.06                       | \$5,827.78                          |                                            |                            | 00.069\$                | \$34,353.03                  |                  |                            |                                   |                 |                   |                 |                   | 4/1 thru<br>6/30             |  |
| \$60.238.90                                                                                                                               |                                                      |                                             |                                  |                      | \$60,238.90  | \$3.09  | \$27.80    | \$120.00                         | \$1,045.00  | \$9,663.00  | \$275.00   | \$1,835.00 |                                 | \$1,774.69                         | \$4,056.63                          |                                            |                            | \$2,407,43              | \$39.031.26                  |                  |                            |                                   |                 |                   |                 |                   | 7/1 thru<br>9/30             |  |
| \$177 789 12                                                                                                                              |                                                      |                                             |                                  |                      | \$177,789.13 | \$14.24 | \$0.00     | \$50.00                          | \$1,120.00  | \$9,567.70  | \$195.00   | \$1,425.00 |                                 | \$124,449.71                       | \$6,756,17                          |                                            | A GIMMONT A                | \$1.682.50              | \$32 528 81                  |                  |                            |                                   |                 |                   |                 |                   | 10/1 thru<br>12/31           |  |
| \$230 070 02                                                                                                                              |                                                      |                                             |                                  |                      | \$538.978.63 | \$38.11 | \$1,143.51 | \$420.00                         | \$5,255.00  | \$40,737.50 | \$890.00   | \$7,000.00 |                                 | \$309,843,80                       | \$17.949 70                         |                                            | 00,000,000                 | \$5 489 60              | \$150 011 AT                 |                  |                            |                                   |                 |                   |                 |                   | Total<br>YTD                 |  |
|                                                                                                                                           |                                                      |                                             |                                  |                      |              |         |            |                                  |             |             |            |            |                                 |                                    |                                     |                                            |                            |                         |                              |                  |                            |                                   |                 |                   |                 |                   | Accounts<br>Receivable 12/31 |  |
|                                                                                                                                           |                                                      |                                             |                                  |                      |              |         |            |                                  |             |             |            |            |                                 |                                    |                                     |                                            |                            |                         |                              |                  |                            |                                   |                 |                   |                 |                   | Settlement<br>Total          |  |