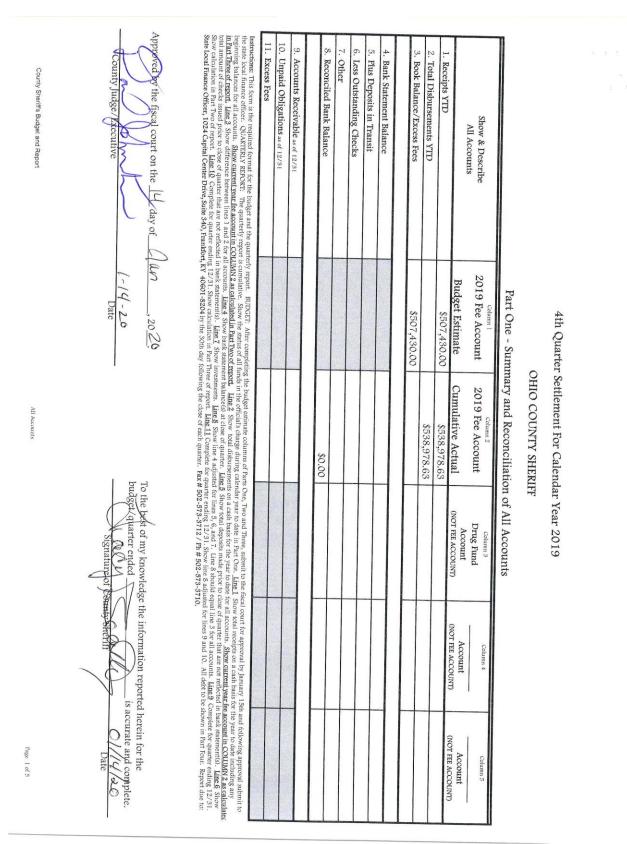

## OHIO COUNTY **25** 14 JANUARY 2020

LF 1132.002 Rev. 10/09

| 21. Interest Exred       22. Total Revenues       23. Petry Cash       24. Berrowed Money       25. State Advancement       26. Bank Nobe | Interest<br>Total Re<br>Petty Ca<br>Borrowe<br>State | Interest<br>Total Re<br>Petty Ca<br>Borrowe | Interest<br>Total Re<br>Petty Ca | Interest<br>Total Re | Interest     |         |            | 19. Other () MISC. :Fingerprints | 18. CCDW    |             |            |            | 14. Fees Collected for Services | 13. Commissions on Taxes Collected | 12. County Clerk (Delinquent taxes) | 11. Fiscal Court (includes Election Comm.) | 10. Court Ordered Payments | 9. Fines/Fees Collected | 8. Sheriff Security Services | 7. Circuit Clerk | 6. Cabinet Human Resources | 5. Finance and Adminstration Cab. | 4. Receipts YTD | 3. State - KLEFFP | 2. State Grants | 1. Federal Grants | Part Two<br>Receipts         |  |
|-------------------------------------------------------------------------------------------------------------------------------------------|------------------------------------------------------|---------------------------------------------|----------------------------------|----------------------|--------------|---------|------------|----------------------------------|-------------|-------------|------------|------------|---------------------------------|------------------------------------|-------------------------------------|--------------------------------------------|----------------------------|-------------------------|------------------------------|------------------|----------------------------|-----------------------------------|-----------------|-------------------|-----------------|-------------------|------------------------------|--|
|                                                                                                                                           |                                                      |                                             |                                  |                      | \$507,430.00 | \$30.00 | \$600.00   | \$1,000.00                       | \$10,000.00 | \$40,000.00 | \$1,300.00 | \$7,000.00 |                                 | \$295,000.00                       | \$32,000.00                         |                                            |                            | \$5,500.00              | \$115,000.00                 |                  |                            |                                   |                 |                   |                 |                   | Budget<br>Estimate           |  |
| \$126.280.23                                                                                                                              |                                                      |                                             |                                  |                      | \$126,280.23 | \$7.31  | \$486.08   | \$130.00                         | \$1,940.00  | \$10,283.40 | \$250.00   | \$1,905.00 |                                 | \$64,961.34                        | \$1,309.12                          |                                            |                            | \$709.67                | \$44,298.31                  |                  |                            |                                   |                 |                   |                 |                   | 1/1 thru<br>3/31             |  |
| \$174.670.37                                                                                                                              |                                                      |                                             |                                  |                      | \$174,670.37 | \$13.47 | \$629.63   | \$120.00                         | \$1,150.00  | \$11,223.40 | \$170.00   | \$1,835.00 |                                 | \$118,658.06                       | \$5,827.78                          |                                            |                            | 00.069\$                | \$34,353.03                  |                  |                            |                                   |                 |                   |                 |                   | 4/1 thru<br>6/30             |  |
| \$60.238.90                                                                                                                               |                                                      |                                             |                                  |                      | \$60,238.90  | \$3.09  | \$27.80    | \$120.00                         | \$1,045.00  | \$9,663.00  | \$275.00   | \$1,835.00 |                                 | \$1,774.69                         | \$4,056.63                          |                                            |                            | \$2,407,43              | \$39.031.26                  |                  |                            |                                   |                 |                   |                 |                   | 7/1 thru<br>9/30             |  |
| \$177 789 12                                                                                                                              |                                                      |                                             |                                  |                      | \$177,789.13 | \$14.24 | \$0.00     | \$50.00                          | \$1,120.00  | \$9,567.70  | \$195.00   | \$1,425.00 |                                 | \$124,449.71                       | \$6,756,17                          |                                            | A GIMMONT A                | \$1.682.50              | \$32 528 81                  |                  |                            |                                   |                 |                   |                 |                   | 10/1 thru<br>12/31           |  |
| \$230 070 02                                                                                                                              |                                                      |                                             |                                  |                      | \$538.978.63 | \$38.11 | \$1,143.51 | \$420.00                         | \$5,255.00  | \$40,737.50 | \$890.00   | \$7,000.00 |                                 | \$309,843,80                       | \$17.949 70                         |                                            | 00,000,000                 | \$5 489 60              | \$150 011 AT                 |                  |                            |                                   |                 |                   |                 |                   | Total<br>YTD                 |  |
|                                                                                                                                           |                                                      |                                             |                                  |                      |              |         |            |                                  |             |             |            |            |                                 |                                    |                                     |                                            |                            |                         |                              |                  |                            |                                   |                 |                   |                 |                   | Accounts<br>Receivable 12/31 |  |
|                                                                                                                                           |                                                      |                                             |                                  |                      |              |         |            |                                  |             |             |            |            |                                 |                                    |                                     |                                            |                            |                         |                              |                  |                            |                                   |                 |                   |                 |                   | Settlement<br>Total          |  |