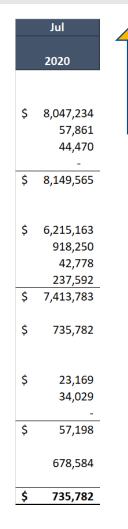

| \$   | 56,098    | \$   | 57,198   | \$   | 56,098    | \$<br>57,198    | \$<br>57,198    | \$<br>54,999    | \$<br>57,198    | \$<br>56,098 \$    | 5  | 57,198   | \$<br>56,0     |
| 16   | Net Margin                                   |    | 768,887   | 788,004         |      | 963,750   |      | 292,640  |      | 118,589   | 402,019         | 443,551         | 403,909         | 225,801         | (111,608)          |    | 242,304  | 398,0          |
|      | Funds Available for Debt Service and Capital | L  | 826,085   | 845,202         |      | ,019,848  |      | 349,838  |      | 174,687   | 459,217         | 500,749         | 458,908         | 282,998         | <br>(55,509) \$    |    | 299,502  | <br>454,1      |

### **Risk Management Hedge Adjustments**



Swap **Provider** 







### **Projected Months**



|    | Aug       |    | Sep       |    | Oct       |    | Nov       |    | Dec       |    | Jan       |    | Feb       |    | Mar       |    | Apr       |    | May       |    | Jun       |
|----|-----------|----|-----------|----|-----------|----|-----------|----|-----------|----|-----------|----|-----------|----|-----------|----|-----------|----|-----------|----|-----------|
|    | 2020      |    | 2020      |    | 2020      |    | 2020      |    | 2020      |    | 2020      |    | 2020      |    | 2020      |    | 2020      |    | 2020      |    | 2020      |
|    |           |    |           |    |           |    |           |    |           |    |           |    |           |    |           |    |           |    |           |    |           |
| \$ | 7,935,8