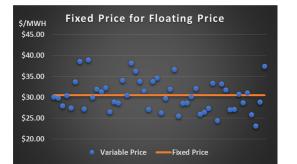

| \$   | 56,098    | \$   | 57,198   | \$   | 56,098    | \$<br>57,198    | \$<br>57,198    | \$<br>54,999    | \$<br>57,198    | \$<br>56,098 \$    | 5  | 57,198   | \$<br>56,0     |
| 16   | Net Margin                                   |    | 768,887   | 788,004         |      | 963,750   |      | 292,640  |      | 118,589   | 402,019         | 443,551         | 403,909         | 225,801         | (111,608)          |    | 242,304  | 398,0          |
|      | Funds Available for Debt Service and Capital | L  | 826,085   | 845,202         |      | ,019,848  |      | 349,838  |      | 174,687   | 459,217         | 500,749         | 458,908         | 282,998         | <br>(55,509) \$    |    | 299,502  | <br>454,1      |

### **Risk Management Hedge Adjustments**



Swap **Provider** 







### **Projected Months**



|    | Aug       |    | Sep       |    | Oct       |    | Nov       |    | Dec       |    | Jan       |    | Feb       |    | Mar       |    | Apr       |    | May       |    | Jun       |
|----|-----------|----|-----------|----|-----------|----|-----------|----|-----------|----|-----------|----|-----------|----|-----------|----|-----------|----|-----------|----|-----------|
|    | 2020      |    | 2020      |    | 2020      |    | 2020      |    | 2020      |    | 2020      |    | 2020      |    | 2020      |    | 2020      |    | 2020      |    | 2020      |
|    |           |    |           |    |           |    |           |    |           |    |           |    |           |    |           |    |           |    |           |    |           |
| \$ | 7,935