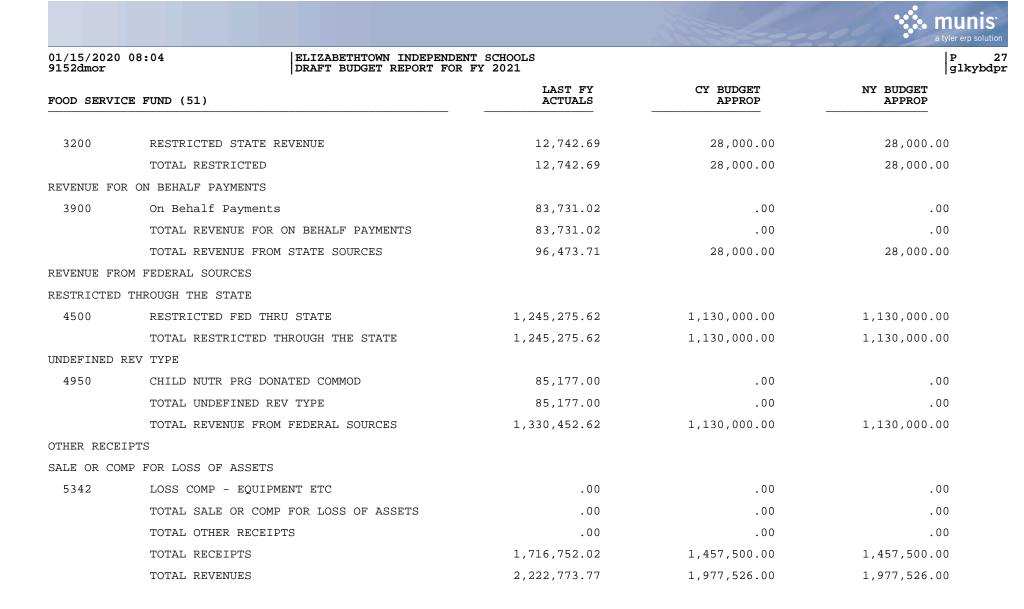

| TOTAL REVENUE FROM LOCAL SOURCES                                                                                                                                                                                                                                                                                                                                                                     | 289,825.69                                                                                                                                         | 299,500.00                                                                              | 299,500.00                                                                       |

•

REVENUE FROM STATE SOURCES

RESTRICTED





P

.00

28

glkybdpr

01/15/2020 08:04 ELIZABETHTOWN INDEPENDENT SCHOOLS 9152dmor DRAFT BUDGET REPORT FOR FY 2021 CY BUDGET LAST FY NY BUDGET FOOD SERVICE FUND (51) ACTUALS APPROP APPROP EXPENDITURES 3100 FOOD SERVICE OPERATION 0100 SALARIES PERSONNEL SERVICES 437,562.74 467,026.00 467,026.00 0200 EMPLOYEE BENEFITS 253,392.44 98,000.00 100,500.00 .00 0280 ON-BEHALF 83,731.02 .00 0300 PURCHASED PROF AND TECH SERV 1,085.00 .00 .00 0400 PURCHASED PROPERTY SERVICES 15,061.94 24,500.00 24,500.00 0500 OTHER PURCHASED SERVICES 12,156.34 .00 .00 742,500.00 25,000.00 740,000.00 25,000.00 0600 SUPPLIES 856,152.40 0700 PROPERTY 6,934.44 0800 DEBT SERVICE AND MISCELLANEOUS 4,498.00 1,500.00 1,500.00 .00 0840 CONTINGENCY 550,000.00 550,000.00 .00 .00 0900 OTHER ITEMS .00 TOTAL 3100 FOOD SERVICE OPE