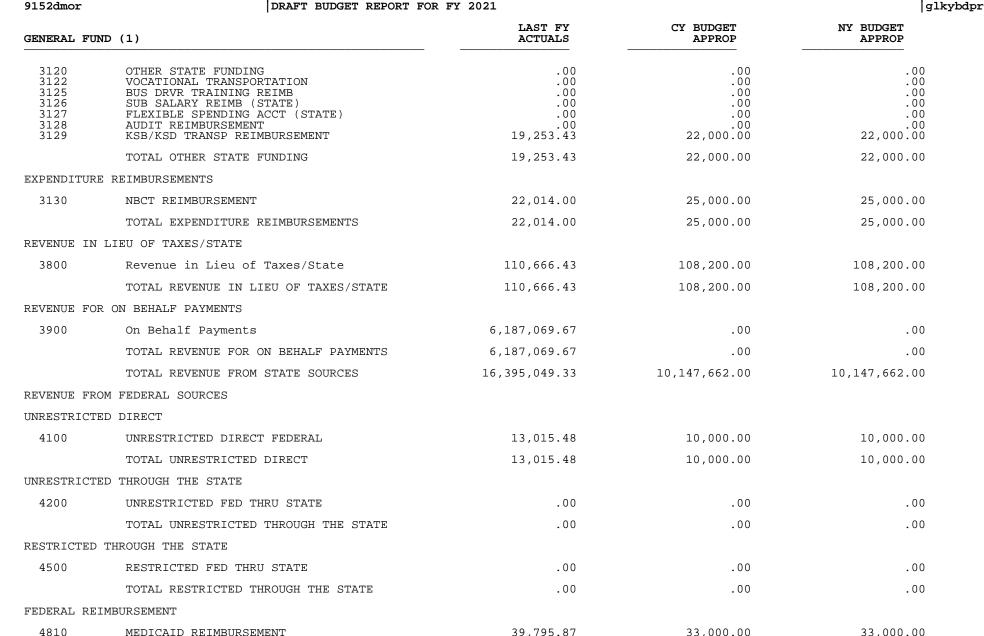

OTHER STATE FUNDING

P

3

01/15/2020 08:04 9152dmor

| /15/2020<br>52dmor   | 08:04 ELIZABETHTOWN INDEPENDED<br>DRAFT BUDGET REPORT FOR                   |                              |                     | P<br> glk           |
|----------------------|-----------------------------------------------------------------------------|------------------------------|---------------------|---------------------|
| ENERAL FUR           | ND (1)                                                                      | LAST FY<br>ACTUALS           | CY BUDGET<br>APPROP | NY BUDGET<br>APPROP |
|                      | TOTAL FEDERAL REIMBURSEMENT                                                 | 39,795.87                    | 33,000.00           | 33,000.00           |
|                      | TOTAL REVENUE FROM FEDERAL SOURCES                                          | 52,811.35                    | 43,000.00           | 43,000.00           |
| THER RECEI           | IPTS                                                                        |                              |                     |                     |
| OND PROCES           | EDS                                                                         |                              |                     |                     |
| 5110                 | BOND PRINCIPAL PROCEEDS                                                     | .00                          | .00                 | .00                 |
|                      | TOTAL BOND PROCEEDS                                                         | .00                          | .00                 | .00                 |
| TERFUND              | IRANSFERS                                                                   |                              |                     |                     |
| 5210<br>5220         | FUND TRANSFER<br>INDIRECT COSTS TRANSFER                                    | .00<br>79,335.20             | .00<br>69,000.00    | .00<br>69,000.00    |
|                      | TOTAL INTERFUND TRANSFERS                                                   | 79,335.20                    | 69,000.00           | 69,000.00           |
| LE OR COM            | MP FOR LOSS OF ASSETS                                                       |                              |                     |                     |
| 5332<br>5341<br>5342 | LOSS COMP - BUILDINGS<br>SALE OF EQUIPMENT ETC<br>LOSS COMP - EQUIPMENT ETC | .00<br>8,249.00<br>76,633.00 | .00<br>.00<br>.00   | .00<br>.00<br>.00   |
|                      | TOTAL SALE OR COMP FOR LOSS OF ASSETS                                       | 84,882.00                    | .00                 | .00                 |
| PITAL CON            | NTRIBUTIONS                                                                 |                              |                     |                     |
| 5610                 | CAPITAL CONTRIBUTIONS                                                       | 18,000.00                    | 46,000.00           | 46,000.00           |
|                      | TOTAL CAPITAL CONTRIBUTIONS                                                 | 18,000.00                    | 46,000.00           | 46,000.00           |
|                      | TOTAL OTHER RECEIPTS                                                        | 182,217.20                   | 115,000.00          | 115,000.00          |
|                      | TOTAL RECEIPTS                                                              | 23,210,027.98                | 16,853,494.00       | 16,853,494.00       |
|                      | TOTAL REVENUES                                                              | 29,201,311.69                | 21,790,017.11       | 20,056,398.75       |