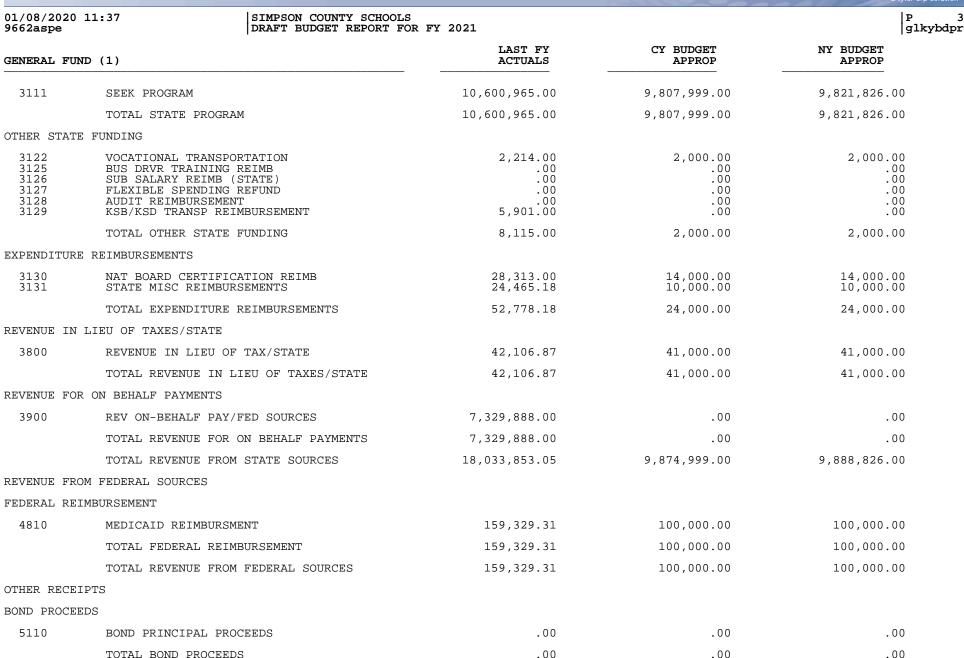

REVENUE FROM STATE SOURCES

STATE PROGRAM

munis tyler erp solution

3

|                                              |                                                                                                                                                                   |                                                   |                                             | a tyler erp solution                        |
|----------------------------------------------|-------------------------------------------------------------------------------------------------------------------------------------------------------------------|---------------------------------------------------|---------------------------------------------|---------------------------------------------|
| 01/08/2020<br>9662aspe                       | 11:37 SIMPSON COUNTY SCHOOLS<br>DRAFT BUDGET REPORT FOR                                                                                                           | FY 2021                                           |                                             | P 4<br>glkybdpr                             |
| GENERAL FU                                   | ND (1)                                                                                                                                                            | LAST FY<br>ACTUALS                                | CY BUDGET<br>APPROP                         | NY BUDGET<br>APPROP                         |
| INTERFUND                                    | TRANSFERS                                                                                                                                                         |                                                   |                                             |                                             |
| 5210<br>5220                                 | FUND TRANSFER<br>INDIRECT COSTS TRANSFER                                                                                                                          | 130,000.00<br>.00                                 | 181,796.00<br>.00                           | .00<br>.00                                  |
|                                              | TOTAL INTERFUND TRANSFERS                                                                                                                                         | 130,000.00                                        | 181,796.00                                  | .00                                         |
| SALE OR CO                                   | MP FOR LOSS OF ASSETS                                                                                                                                             |                                                   |                                             |                                             |
| 5311<br>5312<br>5331<br>5332<br>5341<br>5342 | SALE OF LAND & IMPROVEMENTS<br>LOSS COMP - LAND & IMPROVEMNTS<br>SALE OF BUILDINGS<br>LOSS COMP - BUILDINGS<br>SALE OF EQUIPMENT ETC<br>LOSS COMP - EQUIPMENT ETC | .00<br>.00<br>.00<br>.00<br>3,457.00<br>59,505.65 | .00<br>.00<br>.00<br>.00<br>3,000.00<br>.00 | .00<br>.00<br>.00<br>.00<br>3,000.00<br>.00 |
|                                              | TOTAL SALE OR COMP FOR LOSS OF ASSETS                                                                                                                             | 62,962.65                                         | 3,000.00                                    | 3,000.00                                    |
|                                              | TOTAL OTHER RECEIPTS                                                                                                                                              | 192,962.65                                        | 184,796.00                                  | 3,000.00                                    |
|                                              | TOTAL RECEIPTS                                                                                                                                                    | 28,062,889.46                                     | 20,425,157.00                               | 20,757,362.00                               |
|                                              | TOTAL REVENUES                                                                                                                                                    | 31,825,739.62                                     | 24,580,552.49                               | 24,657,362.00                               |