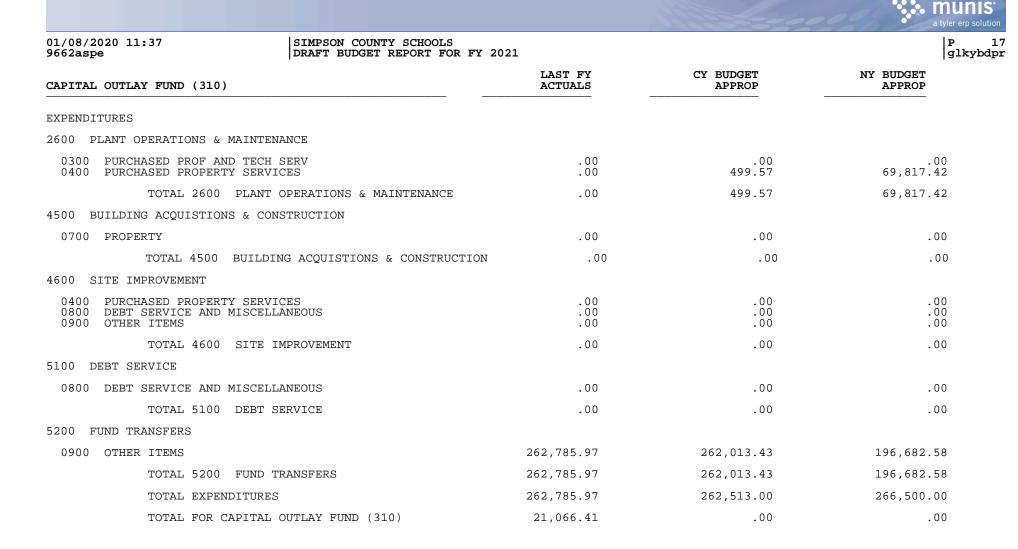

|                     |                      |
| 5210                   | FUND TRANSFER                                          | .00                | .00                 | .00                  |
|                        | TOTAL INTERFUND TRANSFERS                              | .00                | .00                 | .00                  |
|                        | TOTAL OTHER RECEIPTS                                   | .00                | .00                 | .00                  |
|                        | TOTAL RECEIPTS                                         | 263,222.00         | 262,513.00          | 266,500.00           |
|                        | TOTAL REVENUES                                         | 283,852.38         | 262,513.00          | 266,500.00           |



| 01/08/2020 1                 | 1:37  SIMPSON COUNTY SCHOOLS                                                             |                                 |                                 | a tyler o                       |
|------------------------------|------------------------------------------------------------------------------------------|---------------------------------|---------------------------------|---------------------------------|
| 662aspe                      | DRAFT BUDGET REPORT FOR                                                                  | FY 2021                         |                                 | gl                              |
| BUILDING FUN                 | D (5 CENT LEVY) (3