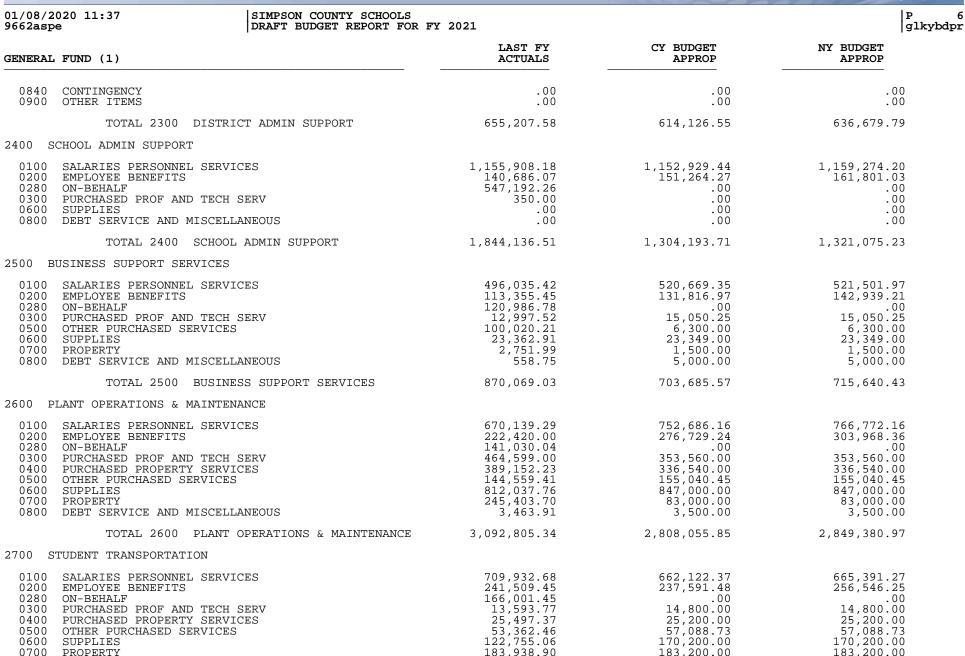

6

|                                                                                                                                                                                                            |                                               | All the second                                | a tyler erp soluti                            |
|------------------------------------------------------------------------------------------------------------------------------------------------------------------------------------------------------------|-----------------------------------------------|-----------------------------------------------|-----------------------------------------------|
| 01/08/2020 11:37 SIMPSON COUNTY SCHOOLS<br>9662aspe DRAFT BUDGET REPORT FO                                                                                                                                 |                                               |                                               | P<br>glkybd                                   |
| GENERAL FUND (1)                                                                                                                                                                                           | LAST FY<br>ACTUALS                            | CY BUDGET<br>APPROP                           | NY BUDGET<br>APPROP                           |
| 0800 DEBT SERVICE AND MISCELLANEOUS                                                                                                                                                                        | 1,429.39                                      | 1,500.00                                      | 1,500.00                                      |
| TOTAL 2700 STUDENT TRANSPORTATION                                                                                                                                                                          | 1,518,020.53                                  | 1,351,702.58                                  | 1,373,926.25                                  |
| 3100 FOOD SERVICE OPERATION                                                                                                                                                                                |                                               |                                               |                                               |
| 0280 ON-BEHALF                                                                                                                                                                                             | .00                                           | .00                                           | .00                                           |
| TOTAL 3100 FOOD SERVICE OPERATION                                                                                                                                                                          | .00                                           | .00                                           | .00                                           |
| 3300 COMMUNITY SERVICES                                                                                                                                                                                    |                                               |                                               |                                               |
| 0100 SALARIES PERSONNEL SERVICES<br>0200 EMPLOYEE BENEFITS<br>0280 ON-BEHALF<br>0300 PURCHASED PROF AND TECH SERV<br>0500 OTHER PURCHASED SERVICES<br>0600 SUPPLIES<br>0800 DEBT SERVICE AND MISCELLANEOUS | .00<br>.00<br>.00<br>.00<br>.00<br>.00<br>.00 | .00<br>.00<br>.00<br>.00<br>.00<br>.00<br>.00 | .00<br>.00<br>.00<br>.00<br>.00<br>.00<br>.00 |
| TOTAL 3300 COMMUNITY SERVICES                                                                                                                                                                              | .00                                           | .00                                           | .00                                           |
| 4100 LAND/SITE ACQUISITIONS                                                                                                                                                                                |                                               |                                               |                                               |
| 0700 PROPERTY                                                                                                                                                                                              | .00                                           | .00                                           | .00                                           |
| TOTAL 4100 LAND/SITE ACQUISITIONS                                                                                                                                                                          | .00                                           | .00                                           | .00                                           |
| 4600 SITE IMPROVEMENT                                                                                                                                                                                      |                                               |                                               |                                               |
| 0400 PURCHASED PROPERTY SERVICES                                                                                                                                                                           | .00                                           | .00                                           | .00                                           |
| TOTAL 4600 SITE IMPROVEMENT                                                                                                                                                                                | .00                                           | .00                                           | .00                                           |
| 5100 DEBT SERVICE                                                                                                                                                                                          |                                               |                                               |                                               |
| 0800 DEBT SERVICE AND MISCELLANEOUS                                                                                                                                                                        | 131,677.91                                    | 113,072.78                                    | 82,883.24                                     |
| TOTAL 5100 DEBT SERVICE                                                                                                                                                                                    | 131,677.91                                    | 113,072.78                                    | 82,883.24                                     |
| 5200 FUND TRANSFERS                                                                                                                                                                                        |                                               |                                               |                                               |
| 0900 OTHER ITEMS                                                                                                                                                                                           | 357,931.65                                    | 315,982.00                                    | 132,832.00                                    |
| TOTAL 5200 FUND TRANSFERS                                                                                                                                                                                  | 357,931.65                                    | 315,982.00                                    | 132,832.00                                    |
| 5300 CONTINGENCY                                                                                                                                                                                           |                                               |                                               |                                               |
| 0840 CONTINGENCY                                                                                                                                                                                           | .00                                           | 3,772,106.91                                  | 3,969,070.23                                  |
| TOTAL 5300 CONTINGENCY                                                                                                                                                                                     | .00                                           | 3,772,106.91                                  | 3,969,070.23                                  |
| TOTAL EXPENDITURES                                                                                                                                                                                         | 27,629,845.63                                 | 24,580,552.49                                 | 24,657,362.00                                 |