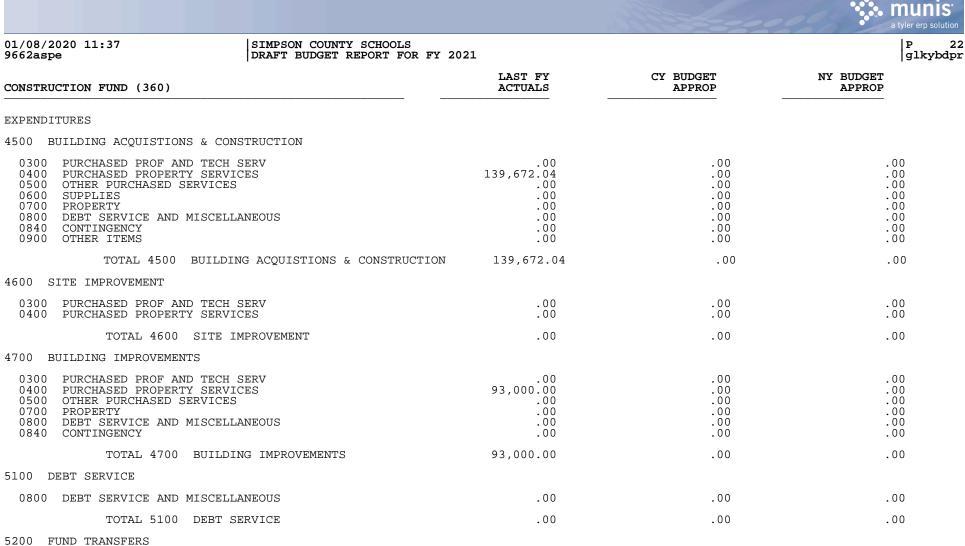

FUND TRANSFER              |                                          | 146,655.64         | .00                 | .00                  |
|                        | TOTAL INTERFUND TRANSFERS  |                                          | 146,655.64         | .00                 | .00                  |
|                        | TOTAL OTHER RECEIPTS       |                                          | 146,655.64         | .00                 | .00                  |
|                        | TOTAL RECEIPTS             |                                          | 148,197.31         | .00                 | .00                  |
|                        | TOTAL REVENUES             |                                          | 148,197.31         | .00                 | .00                  |



89,174.63

89,174.63

321,846.67

.00

.00

.00

.00

.00

.00

.00

0900 OTHER ITEMS

9662aspe

TOTAL 5200 FUND TRANSFERS TOTAL EXPENDITURES

TOTAL FOR CONSTRUCTION FUND (360) -173,649.36 .00

|                        |                                                             |                    | Alter Log           | a tyler erp soluti  |
|------------------------|-------------------------------------------------------------|--------------------|---------------------|---------------------|
| 01/08/2020<br>9662aspe | 11:37 SIMPSON COUNTY SCHOOLS<br>DRAFT BUDGET REPORT FOR     | 2 FY 2021          |                     | P<br>glkybd         |
| DEBT SERVI             | CE FUND (400)                                               | LAST FY<br>ACTUALS | CY BUDGET<br>APPROP | NY BUDGET<