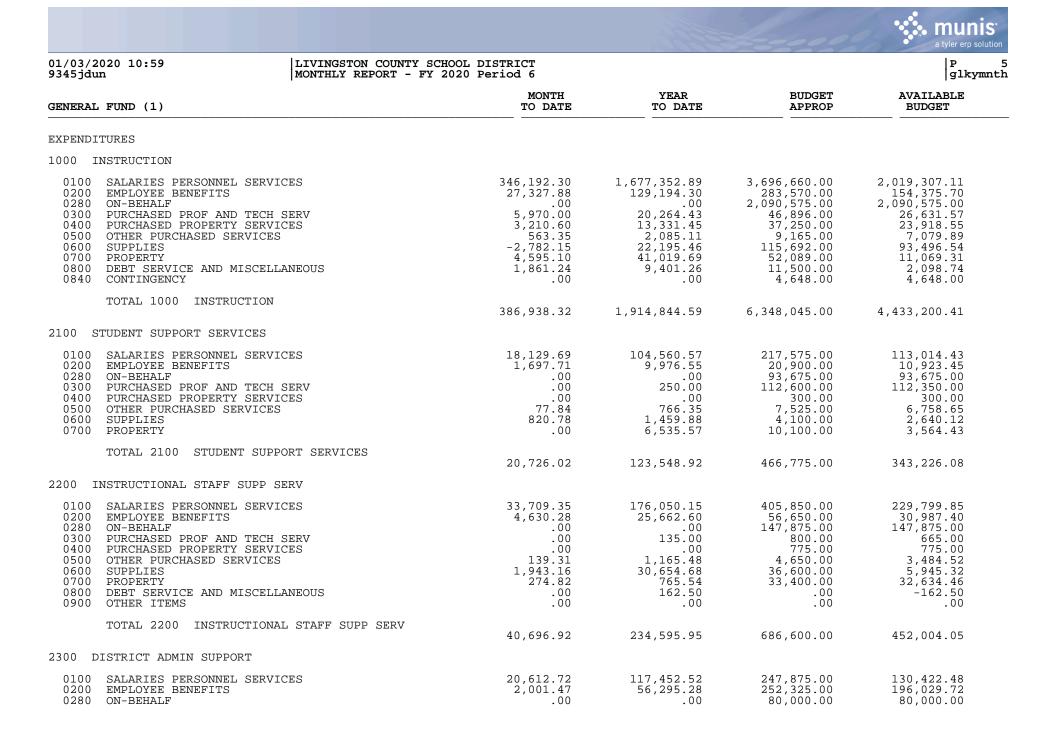

P 6 glkymnth

01/03/2020 10:59 9345jdun

|                                                                                                                                                                                                                                                                 |                                                                       |                                                                                                                                |                                                                                                                                                 | 15 1                                                                                         |
|-----------------------------------------------------------------------------------------------------------------------------------------------------------------------------------------------------------------------------------------------------------------|-----------------------------------------------------------------------|--------------------------------------------------------------------------------------------------------------------------------|-------------------------------------------------------------------------------------------------------------------------------------------------|----------------------------------------------------------------------------------------------|
| GENERAL FUND (1)                                                                                                                                                                                                                                                | MONTH<br>TO DATE                                                      | YEAR<br>TO DATE                                                                                                                | BUDGET<br>APPROP                                                                                                                                | AVAILABLE<br>BUDGET                                                                          |
| 0300 PURCHASED PROF AND TECH SERV<br>0400 PURCHASED PROPERTY SERVICES<br>0500 OTHER PURCHASED SERVICES<br>0600 SUPPLIES<br>0700 PROPERTY<br>0800 DEBT SERVICE AND MISCELLANEOUS<br>0840 CONTINGENCY<br>0900 OTHER ITEMS                                         |                                                                       | $100,473.21 \\ 1,468.07 \\ 119,992.26 \\ 2,534.26 \\ 16,705.74 \\ 8,466.28 \\ .00 \\ .00 \\ .00$                               | 257,000.00<br>9,000.00<br>146,200.00<br>21,100.00<br>15,600.00<br>14,500.00<br>.00<br>.00                                                       | 156,526.79<br>7,531.93<br>26,207.74<br>18,565.74<br>-1,105.74<br>6,033.72<br>.00<br>.00      |
| TOTAL 2300 DISTRICT ADMIN SUPPORT                                                                                                                                                                                                                               |                                                                       |                                                                                                                                | 1,043,600.00                                                                                                                                    |                                                                                              |
| 2400 SCHOOL ADMIN SUPPORT                                                                                                                                                                                                                                       |                                                                       |                                                                                                                                |                                                                                                                                                 |                                                                                              |
| 0100 SALARIES PERSONNEL SERVICES<br>0200 EMPLOYEE BENEFITS<br>0280 ON-BEHALF<br>0300 PURCHASED PROF AND TECH SERV<br>0400 PURCHASED PROPERTY SERVICES<br>0500 OTHER PURCHASED SERVICES<br>0600 SUPPLIES                                                         | 55,243.74<br>7,023.42<br>.00<br>.00<br>.00<br>.00<br>.00              | 308,545.48<br>37,641.00<br>.00<br>.00<br>.00<br>.00<br>.00                                                                     | 662,275.00<br>84,600.00<br>285,650.00<br>.00<br>150.00<br>150.00                                                                                | 353,729.52<br>46,959.00<br>285,650.00<br>.00<br>150.00<br>150.00                             |
| TOTAL 2400 SCHOOL ADMIN SUPPORT                                                                                                                                                                                                                                 |                                                                       |                                                                                                                                | 1,032,825.00                                                                                                                                    |                                                                                              |
| 2500 BUSINESS SUPPORT SERVICES                                                                                                                                                                                                                                  |                                                                       |                                                                                                                                |                                                                                                                                                 |                                                                                              |
| 0100 SALARIES PERSONNEL SERVICES<br>0200 EMPLOYEE BENEFITS<br>0280 ON-BEHALF<br>0300 PURCHASED PROF AND TECH SERV<br>0400 PURCHASED PROPERTY SERVICES<br>0500 OTHER PURCHASED SERVICES<br>0600 SUPPLIES<br>0700 PROPERTY                                        | 14,552.09<br>3,253.18<br>.00<br>.00<br>184.55<br>1,902.05<br>.00      | $\begin{array}{c} 84,057.68\\ 19,488.14\\ & .00\\ 1,200.00\\ & 450.22\\ 1,477.37\\ 5,522.11\\ & 611.64\end{array}$             | 174,650.00<br>39,575.00<br>10,750.00<br>1,000.00<br>1,000.00<br>6,400.00<br>4,750.00<br>10,500.00                                               | 90,592.32<br>20,086.86<br>70,000.00<br>9,550.00<br>549.78<br>4,922.63<br>-772.11<br>9,888.36 |
| TOTAL 2500 BUSINESS SUPPORT SERVICES                                                                                                                                                                                                                            |                                                                       |                                                                                                                                |                                                                                                                                                 |                                                                                              |
|                                                                                                                                                                                                                                                                 | 19,891.87                                                             | 112,807.16                                                                                                                     | 317,625.00                                                                                                                                      | 204,817.84                                                                                   |
| 2600 PLANT OPERATIONS AND MAINTENANCE                                                                                                                                                                                                                           |                                                                       |                                                                                                                                |                                                                                                                                                 |                                                                                              |
| 0100 SALARIES PERSONNEL SERVICES<br>0200 EMPLOYEE BENEFITS<br>0280 ON-BEHALF<br>0300 PURCHASED PROF AND TECH SERV<br>0400 PURCHASED PROPERTY SERVICES<br>0500 OTHER PURCHASED SERVICES<br>0600 SUPPLIES<br>0700 PROPERTY<br>0800 DEBT SERVICE AND MISCELLANEOUS | 26,505.459,037.57.0030,000.0031,056.392,521.8042,490.959,467.12482.13 | $160,978.23 \\ 54,750.22 \\ .00 \\ 47,599.71 \\ 114,948.12 \\ 11,657.93 \\ 205,947.87 \\ 13,029.83 \\ 5,944.71 \\ \end{cases}$ | $\begin{array}{r} 340,750.00\\ 113,875.00\\ 125,600.00\\ 156,500.00\\ 2,313,944.00\\ 80,275.00\\ 489,750.00\\ 24,300.00\\ 3,550.00 \end{array}$ | 179,771.7759,124.78125,600.00108,900.292,198,995.8868,617.07283,802.1311,270.17-2,394.71     |
| TOTAL 2600 PLANT OPERATIONS AND MAINTENANCE                                                                                                                                                                                                                     |                                                                       | 614,856.62                                                                                                                     |                                                                                                                                                 | 3,033,687.38                                                                                 |