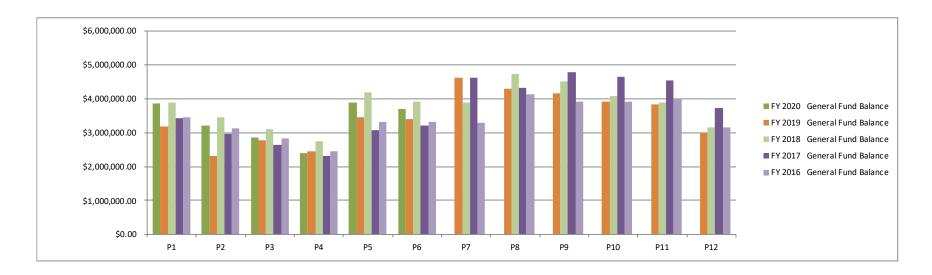

## Monthly Bank and General Fund Balance

| Period | Month | FY 2020<br>Bank Balance | FY 2020<br>General Fund<br>Balance |
|--------|-------|-------------------------|------------------------------------|
| P1     | July  | \$4,600,509.63          | \$3,854,334.22                     |
| P2     | Aug.  | \$4,001,514.81          | \$3,211,661.00                     |
| P3     | Sept. | \$3,353,411.77          | \$2,846,325.50                     |
| P4     | Oct.  | \$2,974,884.74          | \$2,407,421.41                     |
| P5     | Nov.  | \$4,416,422.99          | \$3,883,669.69                     |
| P6     | Dec.  | \$4,420,710.75          | \$3,693,769.00                     |
| P7     | Jan.  |                         |                                    |
| P8     | Feb.  |                         |                                    |
| P9     | March |                         |                                    |
| P10    | April |                         |                                    |
| P11    | May   |                         |                                    |
| P12    | .lune |                         |                                    |

| FY 2019<br>Bank Balance | FY 2019<br>General Fund |
|-------------------------|-------------------------|
| Dalik Dalalice          | Balance                 |
| \$3,801,595.78          | \$3,188,744.66          |
| \$3,786,225.83          | \$2,321,836.53          |
| \$3,318,064.72          | \$2,766,435.26          |
| \$2,925,528.92          | \$2,462,195.07          |
| \$4,365,209.92          | \$3,454,421.07          |
| \$4,285,783.21          | \$3,406,340.83          |
| \$5,623,540.38          | \$4,628,071.82          |
| \$5,313,277.97          | \$4,295,004.79          |
| \$5,254,639.88          | \$4,155,742.81          |
| \$4,480,204.54          | \$3,908,464.53          |
| \$4,600,181.02          | \$3,844,688.55          |
| \$3,965,823.12          | \$3,007,179.71          |

|  | FY 2018<br>Bank Balance | FY 2018<br>General Fund |
|--|-------------------------|-------------------------|
|  | Dalik Dalalice          | Balance                 |
|  | \$4,603,915.79          | \$3,888,434.35          |
|  | \$4,117,855.95          | \$3,456,949.91          |
|  | \$3,733,128.52          | \$3,103,785.95          |
|  | \$3,156,545.87          | \$2,741,782.90          |
|  | \$4,559,090.07          | \$4,180,808.40          |
|  | \$4,547,006.21          | \$3,921,139.93          |
|  | \$4,557,929.94          | \$3,894,514.55          |
|  | \$5,317,674.12          | \$4,743,126.22          |
|  | \$5,161,923.56          | \$4,505,710.80          |
|  | \$4,496,993.19          | \$4,075,478.84          |
|  | \$4,659,392.38          | \$3,886,633.92          |
|  | \$3,956,060.21          | \$3,155,462.59          |

| FY 2017<br>Bank Balance | FY 2017<br>General Fund<br>Balance |  |
|-------------------------|------------------------------------|--|
| \$4,137,762.04          | \$3,423,179.82                     |  |
| \$3,622,691.94          | \$2,955,101.26                     |  |
| \$3,213,721.55          | \$2,644,053.74                     |  |
| \$3,063,580.15          | \$2,317,019.58                     |  |
| \$3,998,687.18          | \$3,073,152.10                     |  |
| \$4,068,714.11          | \$3,200,641.56                     |  |
| \$5,758,642.63          | \$4,636,032.52                     |  |
| \$5,446,635.00          | \$4,313,406.86                     |  |
| \$5,787,856.59          | \$4,772,629.66                     |  |
| \$5,864,308.97          | \$4,659,646.87                     |  |
| \$5,424,929.27          | \$4,547,647.96                     |  |
| \$4.417.013.65          | \$3.733.659.21                     |  |

|   | FY 2016        | FY 2016        |
|---|----------------|----------------|
|   | Bank Balance   | General Fund   |
|   | Darik Dalarice | Balance        |
|   | \$5,140,444.01 | \$3,444,116.38 |
|   | \$4,430,029.48 | \$3,129,198.82 |
|   | \$3,818,118.67 | \$2,824,600.90 |
|   | \$3,378,710.51 | \$2,461,568.88 |
|   | \$4,272,957.75 | \$3,308,327.70 |
|   | \$4,374,249.61 | \$3,318,433.12 |
|   | \$4,450,667.23 | \$3,282,338.44 |
|   | \$5,318,085.59 | \$4,121,302.38 |
|   | \$5,358,591.47 | \$3,920,477.13 |
|   | \$4,815,539.14 | \$3,920,477.13 |
|   | \$4,791,662.33 | \$3,996,898.22 |
| Ĭ | \$4,416,765.82 | \$3,163,253.17 |