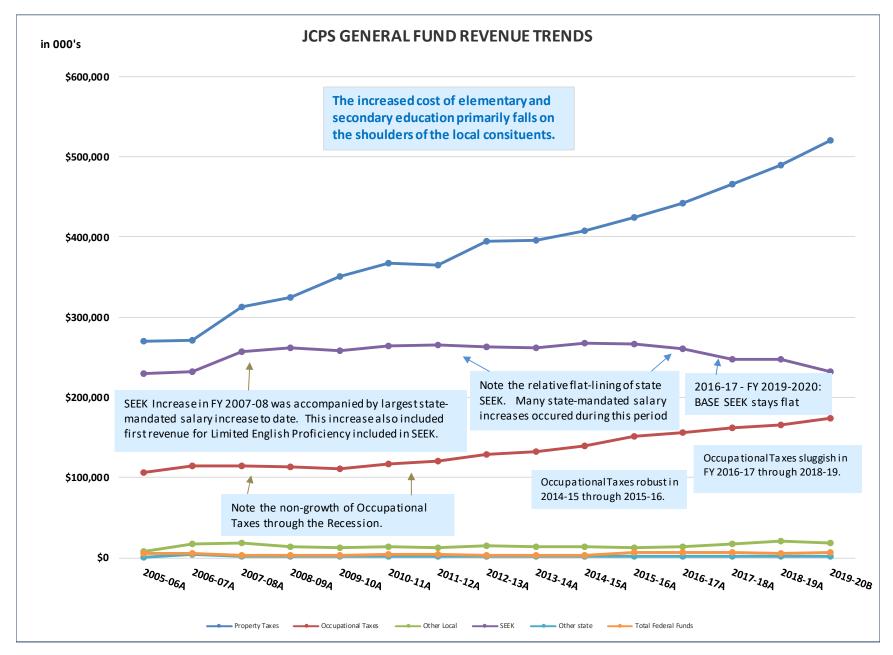

#### REVENUE

Due to dependence on local property tax revenue, our year-end available cash balance needs to be sufficient to meet our expense obligations during the first four months of the fiscal year. Local property taxes are not received until mid-November of each year. The total increase in revenue is projected to be \$24.6 million in the General Fund. However, this revenue projection includes a SEEK forecast that is preceding major determinations of the state biennial budget. In fact, the impact of the upcoming state budget is one of the most profound unknown issues that will impact revenue streams at this point in the budget cycle.

OCCUPATIONAL TAX: Locally assessed occupational taxes are levied upon Jefferson County residents who work within Jefferson County at a rate of 0.75% of salary. This tax tends to provide for accurate measurement of the local workforce and the strength of the local economy. The forecast for these taxes is projected based upon historical trends, current year data from the Revenue Commission, and economic data from the U.S. Department of Commerce. Occupational tax history shows the economy can drastically change the receipts. The recession of 2010 resulted in decreases in occupational taxes for two years. Occupational taxes represent 18.6% of all General Fund revenue receipts, not including fund balance or on-behalf payments from the state. This category of revenue has certainly rebounded since the receipts that were up 8.6% (\$12 million over prior), compared to a 5.5% percent increase in the prior year (FY 2014-15 – a \$7.3 million increase). For FY 2017-18, Occupational tax receipts continued to be robust with a 3.8% increase. For FY 2018-19, the total increase dropped to 2.1% due to a one-time adjustment executed by the Revenue Commission. Our FY 2019-20 budget is based on a 5% increase. For FY 2020-21, we are currently projecting a 4.0% increase.

SEEK: This formula is comprised of both state and local support for education and requires local support based on property assessments. As assessments increase, the local portion increases and the state portion decreases. The SEEK formula is designed to add increasing levels of financial responsibility to the districts deemed property rich. From FY 2016-17 to FY 2018-19, actual state SEEK receipts have decreased by \$12.5 million per year. For FY 2019-20, the state forecast for SEEK has us projected at an additional 8.7% decrease (\$21.6 million loss). This is because the Base SEEK per-pupil was kept relatively flat since FY 2015-16. In four years, the Base SEEK would have increased by \$19 per student, less than a 0.5% increase in four years (\$3,981 versus \$4,000). One fundamental reality is that as tax assessments increase within Jefferson County, the amount of SEEK provided by the state will certainly decrease. Another factor was students who entered Kindergarten in 2016-17 were a lower total enrollment due to a change in required birthdate for eligibility. That decrease in enrollment impacted FY 2017-18 state SEEK, but that impact is recurrent as that lower enrollment bubble matriculates to the higher grades for a total of 13 years. For FY 2020-21, the lower than usual enrollment is at the 5<sup>th</sup>-grade level.

The loss of FY 19-20 SEEK is based on KDE Forecast (September 24, 2019). The annual state SEEK has decreased \$41.6 million since 2015-16.

PROPERTY TAXES: For the Draft Budget of FY 2020-21, we are now assuming the maximum allowable increase of 4%, but ultimately the Board will decide the rate in August. The approved levels of property tax in any given year impact the revenues for property tax in every subsequent year. A compensating rate approved in one year will result in a forfeiture of revenue in excess of \$80 million over a five year period. The projected increase in property taxes is currently \$21.7 million.