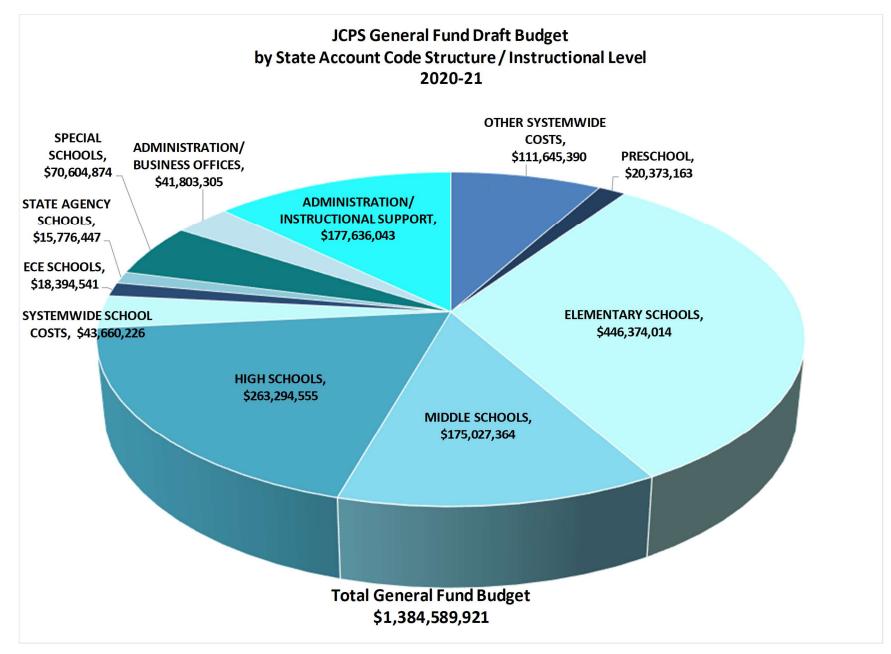

#### **EXPENSES**

Within the Draft Budget we are providing funding for the following:

- Staffing and adequate allocations for 148 school sites including Early Childhood. With the closing of Gilmore Lane E.S., we now have 90 elementary schools, 22 middle schools (including Frost 6<sup>th</sup> grade Academy), 20 high schools, and 14 special schools (including five Special Education Schools). We also support 13 state agency sites. Regular education schools are allocated based on enrollment projections and approved standards. Schools will receive their preliminary allocations on January 15<sup>th</sup>, 2020. Special schools and state agency sites are budgeted based on approved allocations, program needs, and individual school's student capacities. We also have a cost center 945 where we have a centralized budget for districtwide school costs including a budget for sub teachers and much more.
- For FY 2020-21, we will add an additional special school; Females of Color STEAM Academy.
- An expanded W.E.B. Dubois Academy for 6<sup>th</sup>, 7<sup>th</sup>, and 8<sup>th</sup> grades
- Full-day Kindergarten. State funding only supports half-day Kindergarten classes.
- Full Early Childhood program supporting state requirements for 3-year olds with Individual Education Plans, and 4-year olds that are in free and reduced lunch category.
- Textbook funding for all three instructional levels. The state eliminated textbook grant funding for elementary and middle schools in FY 2018-19 and FY 2019-20. The state budget for grants in FY 2020-21 is not yet known.
- Supporting additional teachers for the trimester and other scheduling strategies at the high school level;
- Additional teachers for the elementary magnet school program;
- Steps for all eligible employees, a 12% rate increase for CERS, additional ESL teachers approved over the last two years, and many more components supporting schools.

The following is a summary of the projected FY 2020-21 expense budgets of all funds of Jefferson County Public Schools:

<u>GENERAL FUND</u> - Expense budget is \$1,384,589,921, including \$298.2 million in state-paid benefits. Primarily funded by property taxes, occupational taxes, and state SEEK. Approximately 91% of the General Fund is personnel-related and 9% is operational, not including contingency representing fund balance. School-level allocations, including District-wide school-centered costs, are 76% of the budget, but this will increase by the Working Budget. This General Fund budget allocates 97% of the available funding to services relevant to student services, including district-wide school-centered costs. Approximately 3% is business office operational expenses (function series 2300 & 2500), such as Finance, Human Resources, and Information Technology.