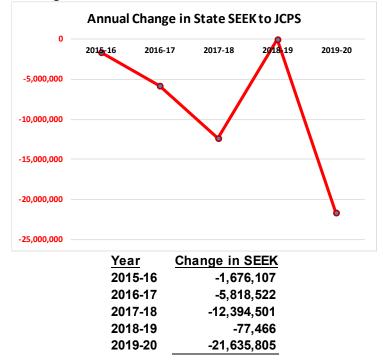

SEEK: This formula is comprised of both state and local support for education and requires local support based on property assessments. As assessments increase, the local portion increases and the state portion decreases. The SEEK formula is designed to add increasing levels of financial responsibility to the districts deemed property rich. From FY 2016-17 to FY 2018-19, actual state SEEK receipts have decreased by \$12.5 million per year. For FY 2019-20, the state forecast for SEEK has us projected at an additional 8.7% decrease (\$21.6 million loss). This is because the Base SEEK per-pupil was kept relatively flat since FY 2015-16. In four years, the Base SEEK would have increased by \$19 per student, less than a 0.5% increase in four years (\$3,981 versus \$4,000). One fundamental reality is that as tax assessments increase within Jefferson County, the amount of SEEK provided by the state will certainly decrease. Another factor was students who entered Kindergarten in 2016-17 were a lower total enrollment due to a change in required birthdate for eligibility. That decrease in enrollment impacted FY 2017-18 state SEEK, but that impact is recurrent as that lower enrollment bubble matriculates to the higher grades for a total of 13 years. For FY 2020-21, the lower than usual enrollment is at the 5<sup>th</sup>-grade level.

The loss of FY 19-20 SEEK is based on KDE Forecast (September 24, 2019). The annual state SEEK has decreased \$41.6 million since 2015-16.

PROPERTY TAXES: For the Draft Budget of FY 2020-21, we are now assuming the maximum allowable increase of 4%, but ultimately the Board will decide the rate in August. The approved levels of property tax in any given year impact the revenues for property tax in every subsequent year. A compensating rate approved in one year will result in a forfeiture of revenue in excess of \$80 million over a five year period. The projected increase in property taxes is currently \$21.7 million.