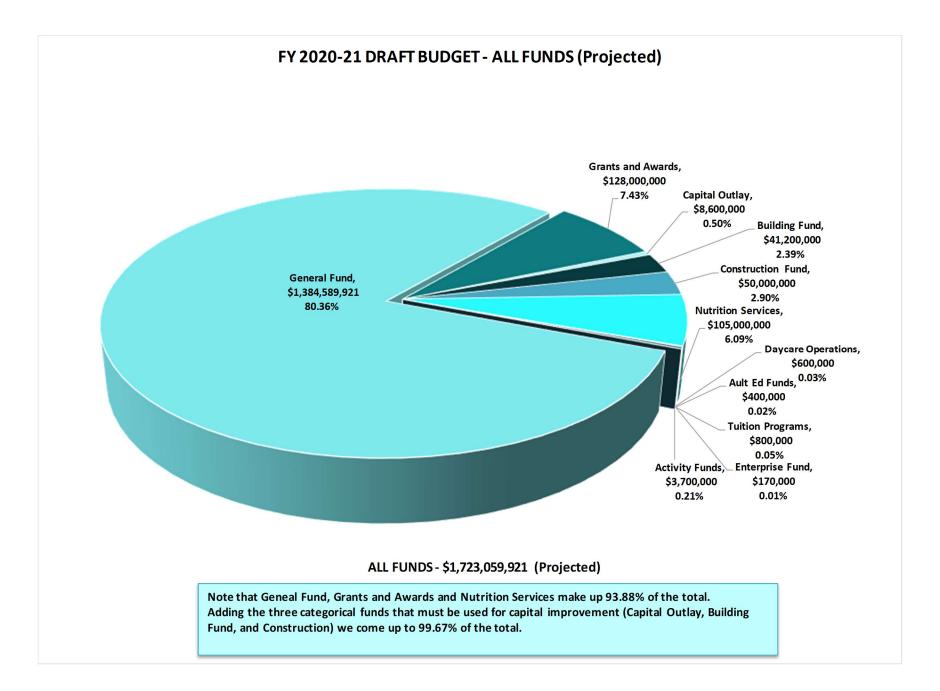

The following is a summary of the projected FY 2020-21 expense budgets of all funds of Jefferson County Public Schools:

<u>GENERAL FUND</u> - Expense budget is \$1,384,589,921, including \$298.2 million in state-paid benefits. Primarily funded by property taxes, occupational taxes, and state SEEK. Approximately 91% of the General Fund is personnel-related and 9% is operational, not including contingency representing fund balance. School-level allocations, including District-wide school-centered costs, are 76% of the budget, but this will increase by the Working Budget. This General Fund budget allocates 97% of the available funding to services relevant to student services, including district-wide school-centered costs. Approximately 3% is business office operational expenses (function series 2300 & 2500), such as Finance, Human Resources, and Information Technology.

<u>GRANTS and AWARDS</u> – Budget projected at \$128 million. This fund is comprised of over 380 grants and awards from various fund sources including state, federal, and local. This fund is a multi-year fund where projects budgeted will often extend beyond a single fiscal year, and grant periods do not always coincide with the fiscal year. Some grant amounts will not be known until the Working Budget is presented in September.

<u>CAPITAL OUTLAY</u> – This is funded by \$100 per Average Daily Attendance (ADA) by SEEK formula for bond payment and capital improvement. The Budget will be about \$8.6 million. Only a major facility project that is 20% of the value of a property and has a 30-year life can be supported with these resources.

<u>BUILDING FUND</u> – Funded by the nickel tax within the property tax rate and can only be used for bond payment and capital improvement. The budget will be about \$41.2 million. Only a major facility project that is 20% of the value of a property and has a 30-year life can be supported with these resources.

<u>CONSTRUCTION FUND</u> – This multi-year fund houses the bond proceeds as revenue and expenses of bondable projects. The budget is projected to be about \$50 million. The unmet facility needs of JCPS exceed \$1.3 billion.

<u>FOOD SERVICE FUND</u> – Local and federal funding for Nutrition Services, including staff and Nutrition Center. This fund includes revenue from paid school meals and federal funding on free/reduced meals. The budget is approximately \$105 million, including fund balance.

<u>DAYCARE OPERATIONS</u> – These are enterprise funds for daycare operations and are part of the Teenage Parent Program (TAPP) budget. The budget is about \$600,000.

<u>ADULT EDUCATION FUNDS</u> – This is the enterprise component only of Adult Education and family literacy, and does not represent the entire budget of Adult Education program. The budget is about \$400,000.

TUITION PROGRAMS – This reflects the tuition-paid component of the Early Childhood program. The budget is approximately \$800,000.

ENTERPRISE FUND - This is the Challenger Learning Center. The budget is \$170,000.

ACTIVITY FUND – These are funds raised at the school level, primarily by class fees and gate receipts. The projected budget is \$3.7 million

TOTAL DRAFT BUDGET (projected): \$1,723,059,921