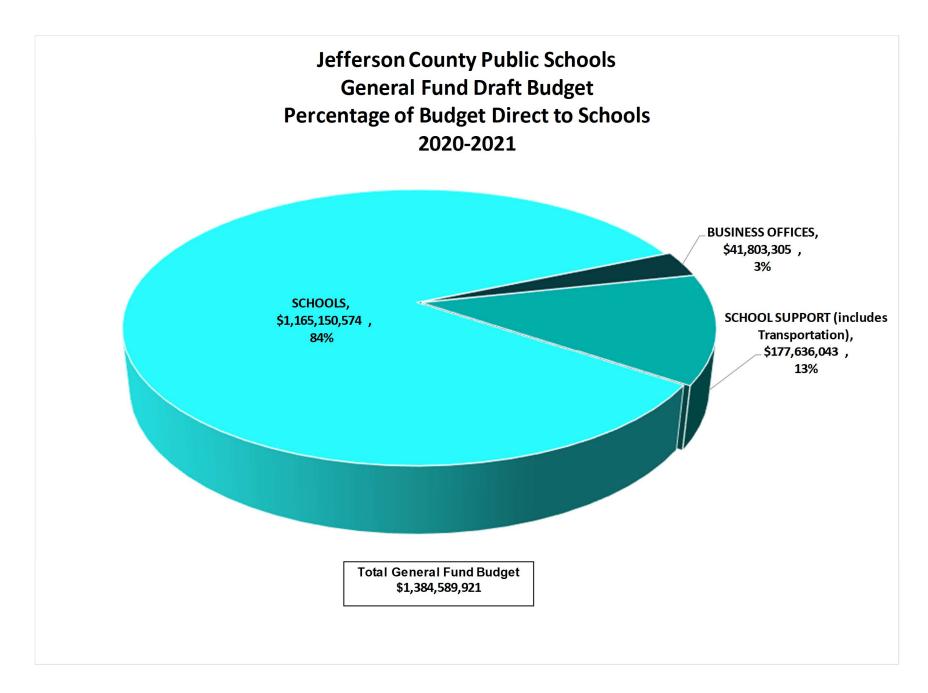

The following is a summary of the projected FY 2020-21 expense budgets of all funds of Jefferson County Public Schools:

<u>GENERAL FUND</u> - Expense budget is \$1,384,589,921, including \$298.2 million in state-paid benefits. Primarily funded by property taxes, occupational taxes, and state SEEK. Approximately 91% of the General Fund is personnel-related and 9% is operational, not including contingency representing fund balance. School-level allocations, including District-wide school-centered costs, are 76% of the budget, but this will increase by the Working Budget. This General Fund budget allocates 97% of the available funding to services relevant to student services, including district-wide school-centered costs. Approximately 3% is business office operational expenses (function series 2300 & 2500), such as Finance, Human Resources, and Information Technology.