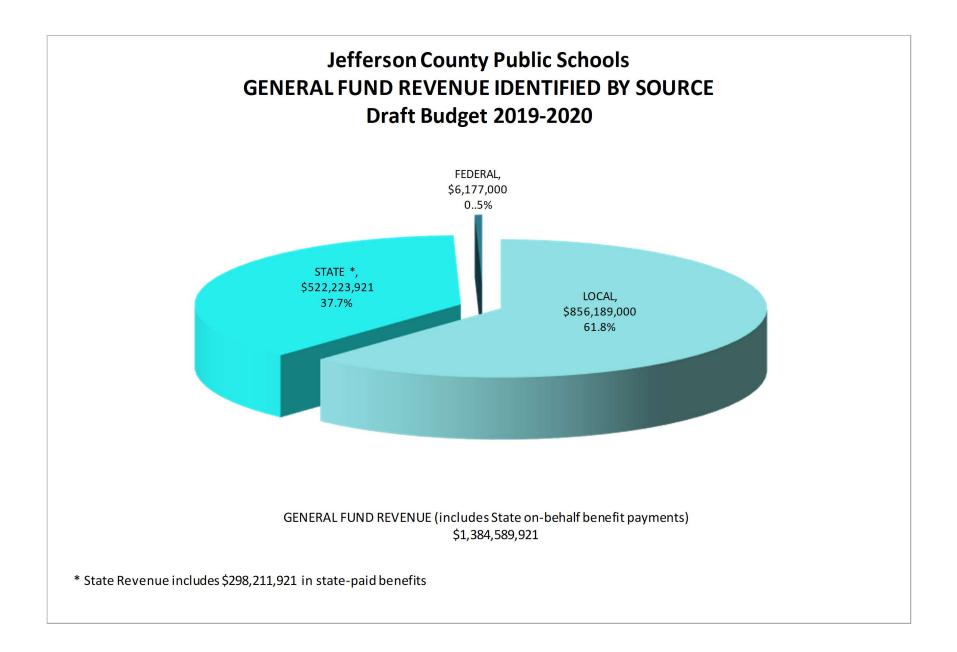

The following is a summary of the projected FY 2020-21 expense budgets of all funds of Jefferson County Public Schools:

<u>GENERAL FUND</u> - Expense budget is \$1,384,589,921, including \$298.2 million in state-paid benefits. Primarily funded by property taxes, occupational taxes, and state SEEK. Approximately 91% of the General Fund is personnel-related and 9% is operational, not including contingency representing fund balance. School-level allocations, including District-wide school-centered costs, are 76% of the budget, but this will increase by the Working Budget. This General Fund budget allocates 97% of the available funding to services relevant to student services, including district-wide school-centered costs. Approximately 3% is business office operational expenses (function series 2300 & 2500), such as Finance, Human Resources, and Information Technology.