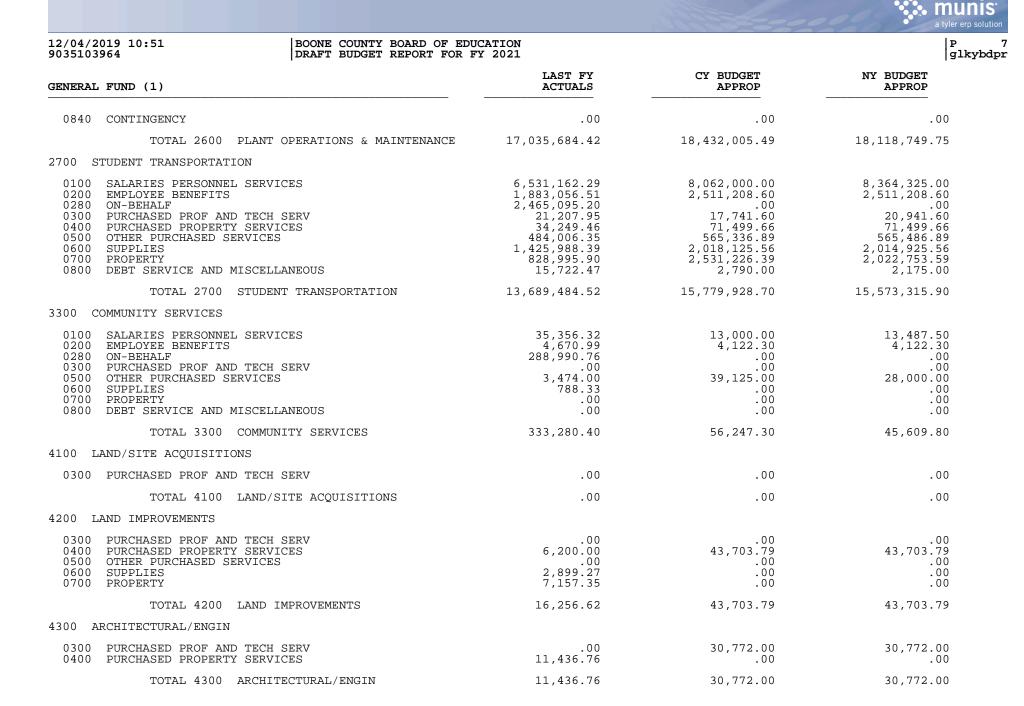

|  |  |
| 0100 SALARIES PERSONNEL SERVICES<br>0200 EMPLOYEE BENEFITS<br>0280 ON-BEHALF<br>0300 PURCHASED PROF AND TECH SERV<br>0400 PURCHASED PROPERTY SERVICES<br>0500 OTHER PURCHASED SERVICES<br>0600 SUPPLIES<br>0700 PROPERTY<br>0800 DEBT SERVICE AND MISCELLANEOUS                                         | 5,861,781.18<br>1,623,766.61<br>1,488,834.34<br>854,485.69<br>1,838,433.96<br>409,482.89<br>4,703,673.34<br>243,867.91<br>11,358.50           | 7,001,558.39<br>2,179,652.87<br>.00<br>1,176,377.49<br>2,329,996.99<br>527,506.41<br>4,834,924.72<br>357,287.72<br>24,700.90                                 | 7,264,116.83<br>2,179,652.87<br>.00<br>699,136.85<br>2,298,902.91<br>527,506.41<br>4,767,445.26<br>357,287.72<br>24,700.90                                        |  |  |



|                                                                                                        |                    |                     | a tyler erp solution |
|--------------------------------------------------------------------------------------------------------|--------------------|---------------------|----------------------|
| 12/04/2019 10:51 BOONE COUNTY BOARD OF<br>9035103964 DRAFT BUDGET REPORT F                             |                    |                     | P 8<br>glkybdpr      |
| GENERAL FUND (1)                                                                                       | LAST FY<br>ACTUALS | CY BUDGET<br>APPROP | NY BUDGET<br>APPROP  |
| 4600 SITE IMPROVEMENT                                                                                  |