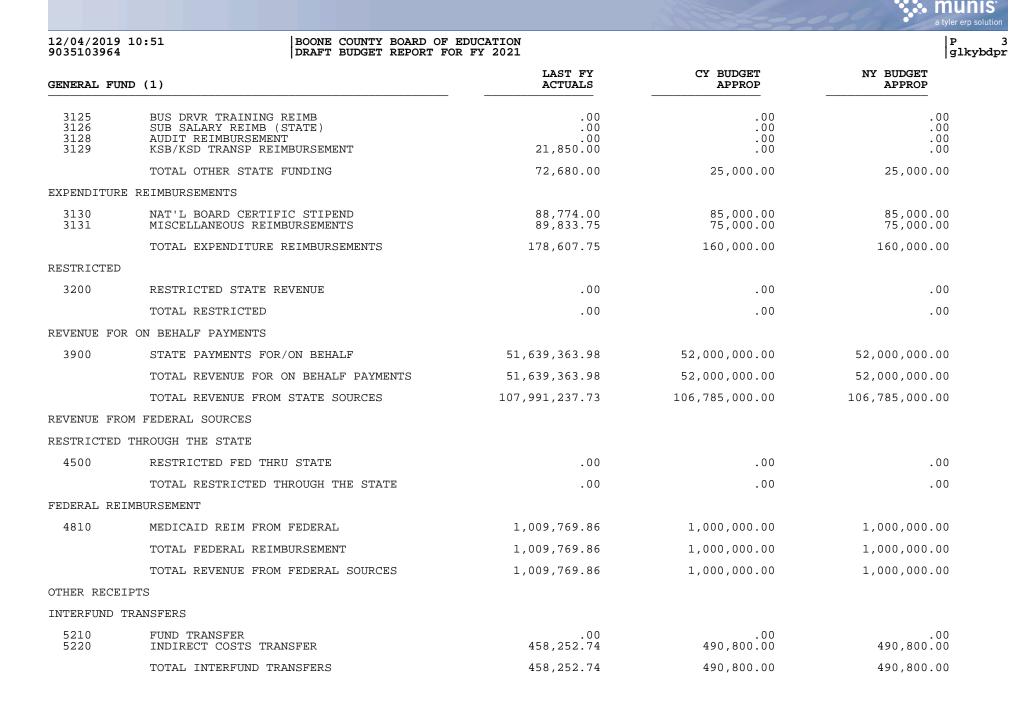

TUITION

|                                                                      |                                                                                                                                                                                                    |                                                                                                                                                                                                                                                                                                                                                                                                                                                                                                                                                                                                                                                                                                                                                                                                                                                                                                                                                                                                                                                                                                                                                                                                                                                                                                                                                                                                                                                                                                                                                                                                                                                                                                                                                                                                                                                                                                                                                                                                                                                                                                                                                                                                                                                                           | Alteres                                                                | a tyler erp solution                                             |
|----------------------------------------------------------------------|----------------------------------------------------------------------------------------------------------------------------------------------------------------------------------------------------|---------------------------------------------------------------------------------------------------------------------------------------------------------------------------------------------------------------------------------------------------------------------------------------------------------------------------------------------------------------------------------------------------------------------------------------------------------------------------------------------------------------------------------------------------------------------------------------------------------------------------------------------------------------------------------------------------------------------------------------------------------------------------------------------------------------------------------------------------------------------------------------------------------------------------------------------------------------------------------------------------------------------------------------------------------------------------------------------------------------------------------------------------------------------------------------------------------------------------------------------------------------------------------------------------------------------------------------------------------------------------------------------------------------------------------------------------------------------------------------------------------------------------------------------------------------------------------------------------------------------------------------------------------------------------------------------------------------------------------------------------------------------------------------------------------------------------------------------------------------------------------------------------------------------------------------------------------------------------------------------------------------------------------------------------------------------------------------------------------------------------------------------------------------------------------------------------------------------------------------------------------------------------|------------------------------------------------------------------------|------------------------------------------------------------------|
| 12/04/2019<br>9035103964                                             | 10:51 BOONE COUNTY BOARD OF E<br>DRAFT BUDGET REPORT FOR                                                                                                                                           | DUCATION<br>FY 2021                                                                                                                                                                                                                                                                                                                                                                                                                                                                                                                                                                                                                                                                                                                                                                                                                                                                                                                                                                                                                                                                                                                                                                                                                                                                                                                                                                                                                                                                                                                                                                                                                                                                                                                                                                                                                                                                                                                                                                                                                                                                                                                                                                                                                                                       |                                                                        | P 2<br>glkybdpr                                                  |
| GENERAL FUN                                                          | D (1)                                                                                                                                                                                              | LAST FY<br>ACTUALS                                                                                                                                                                                                                                                                                                                                                                                                                                                                                                                                                                                                                                                                                                                                                                                                                                                                                                                                                                                                                                                                                                                                                                                                                                                                                                                                                                                                                                                                                                                                                                                                                                                                                                                                                                                                                                                                                                                                                                                                                                                                                                                                                                                                                                                        | CY BUDGET<br>APPROP                                                    | NY BUDGET<br>APPROP                                              |
| 1312<br>1320                                                         | TUITION FROM SUMMER SCHL<br>TUIT FRM OTH GOVT SRCS W/IN ST                                                                                                                                         | .00                                                                                                                                                                                                                                                                                                                                                                                                                                                                                                                                                                                                                                                                                                                                                                                                                                                                                                                                                                                                                                                                                                                                                                                                                                                                                                                                                                                                                                                                                                                                                                                                                                                                                                                                                                                                                                                                                                                                                                                                                                                                                                                                                                                                                                                                       | .00                                                                    | .00<br>.00                                                       |
|                                                                      | TOTAL TUITION                                                                                                                                                                                      | .00                                                                                                                                                                                                                                                                                                                                                                                                                                                                                                                                                                                                                                                                                                                                                                                                                                                                                                                                                                                                                                                                                                                                                                                                                                                                                                                                                                                                                                                                                                                                                                                                                                                                                                                                                                                                                                                                                                                                                                                                                                                                                                                                                                                                                                                                       | .00                                                                    | .00                                                              |
| TRANSPORTAT                                                          | ION                                                                                                                                                                                                |                                                                                                                                                                                                                                                                                                                                                                                                                                                                                                                                                                                                                                                                                                                                                                                                                                                                                                                                                                                                                                                                                                                                                                                                                                                                                                                                                                                                                                                                                                                                                                                                                                                                                                                                                                                                                                                                                                                                                                                                                                                                                                                                                                                                                                                                           |                                                                        |                                                                  |
| 1441<br>1442                                                         | TRANSPORT FRM NON-PUBLIC SCHS<br>TRANSPORT FRM FISCAL COURT                                                                                                                                        | .00<br>700,000.00                                                                                                                                                                                                                                                                                                                                                                                                                                                                                                                                                                                                                                                                                                                                                                                                                                                                                                                                                                                                                                                                                                                                                                                                                                                                                                                                                                                                                                                                                                                                                                                                                                                                                                                                                                                                                                                                                                                                                                                                                                                                                                                                                                                                                                                         | .00<br>500,000.00                                                      | .00<br>500,000.00                                                |
|                                                                      | TOTAL TRANSPORTATION                                                                                                                                                                               | 700,000.00                                                                                                                                                                                                                                                                                                                                                                                                                                                                                                                                                                                                                                                                                                                                                                                                                                                                                                                                                                                                                                                                                                                                                                                                                                                                                                                                                                                                                                                                                                                                                                                                                                                                                                                                                                                                                                                                                                                                                                                                                                                                                                                                                                                                                                                                | 500,000.00                                                             | 500,000.00                                                       |
| EARNINGS ON                                                          | INVESTMENTS                                                                                                                                                                                        |                                                                                                                                                                                                                                                                                                                                                                                                                                                                                                                                                                                                                                                                                                                                                                                                                                                                                                                                                                                                                                                                                                                                                                                                                                                                                                                                                                                                                                                                                                                                                                                                                                                                                                                                                                                                                                                                                                                                                                                                                                                                                                                                                                                                                                                                           |                                                                        |                                                                  |
| 1510                                                                 | INTEREST ON INVESTMENTS                                                                                                                                                                            | 1,206,633.65                                                                                                                                                                                                                                                                                                                                                                                                                                                                                                                                                                                                                                                                                                                                                                                                                                                                                                                                                                                                                                                                                                                                                                                                                                                                                                                                                                                                                                                                                                                                                                                                                                                                                                                                                                                                                                                                                                                                                                                                                                                                                                                                                                                                                                                              | 1,500,000.00                                                           | 1,500,000.00                                                     |
|                                                                      | TOTAL EARNINGS ON INVESTMENTS                                                                                                                                                                      | 1,206,633.65                                                                                                                                                                                                                                                                                                                                                                                                                                                                                                                                                                                                                                                                                                                                                                                                                                                                                                                                                                                                                                                                                                                                                                                                                                                                                                                                                                                                                                                                                                                                                                                                                                                                                                                                                                                                                                                                                                                                                                                                                                                                                                                                                                                                                                                              | 1,500,000.00                                                           | 1,500,000.00                                                     |
| COMMUNITY S                                                          | ERVICE ACTIVITIES                                                                                                                                                                                  |                                                                                                                                                                                                                                                                                                                                                                                                                                                                                                                                                                                                                                                                                                                                                                                                                                                                                                                                                                                                                                                                                                                                                                                                                                                                                                                                                                                                                                                                                                                                                                                                                                                                                                                                                                                                                                                                                                                                                                                                                                                                                                                                                                                                                                                                           |                                                                        |                                                                  |
| 1811<br>1819                                                         | COMMUNITY EDUCATION FEES<br>OTHER FEES-MAKERSPACE                                                                                                                                                  | 488.00<br>.00                                                                                                                                                                                                                                                                                                                                                                                                                                                                                                                                                                                                                                                                                                                                                                                                                                                                                                                                                                                                                                                                                                                                                                                                                                                                                                                                                                                                                                                                                                                                                                                                                                                                                                                                                                                                                                                                                                                                                                                                                                                                                                                                                                                                                                                             | .00                                                                    | .00<br>.00                                                       |
|                                                                      | TOTAL COMMUNITY SERVICE ACTIVITIES                                                                                                                                                                 | 488.00                                                                                                                                                                                                                                                                                                                                                                                                                                                                                                                                                                                                                                                                                                                                                                                                                                                                                                                                                                                                                                                                                                                                                                                                                                                                                                                                                                                                                                                                                                                                                                                                                                                                                                                                                                                                                                                                                                                                                                                                                                                                                                                                                                                                                                                                    | .00                                                                    | .00                                                              |
| OTHER REVEN                                                          | UE FROM LOCAL SOURCES                                                                                                                                                                              |                                                                                                                                                                                                                                                                                                                                                                                                                                                                                                                                                                                                                                                                                                                                                                                                                                                                                                                                                                                                                                                                                                                                                                                                                                                                                                                                                                                                                                                                                                                                                                                                                                                                                                                                                                                                                                                                                                                                                                                                                                                                                                                                                                                                                                                                           |                                                                        |                                                                  |
| 1911<br>1912<br>1920<br>1941<br>1942<br>1980<br>1990<br>1993<br>1997 | BUILDING RENTAL<br>BUS RENTAL<br>CONTRIBUTIONS/DONATIONS<br>TEXTBOOK SALES<br>TEXTBOOK RENTALS<br>REFUND OF PRIOR YR EXPENDITURE<br>MISCELLANEOUS REVENUE<br>OTHER REBATES<br>OTHER REIMBURSEMENTS | $\begin{array}{r} & & & & & & & \\ & & & & & & & \\ & & & & & & & \\ & & & & & & & \\ & & & & & & & \\ & & & & & & & \\ & & & & & & & \\ & & & & & & & \\ & & & & & & & \\ & & & & & & & \\ & & & & & & & \\ & & & & & & & \\ & & & & & & & \\ & & & & & & & \\ & & & & & & & \\ & & & & & & & \\ & & & & & & & \\ & & & & & & & \\ & & & & & & & \\ & & & & & & & \\ & & & & & & & \\ & & & & & & & \\ & & & & & & & \\ & & & & & & & \\ & & & & & & & \\ & & & & & & & \\ & & & & & & & \\ & & & & & & & \\ & & & & & & & \\ & & & & & & & \\ & & & & & & & \\ & & & & & & & \\ & & & & & & & \\ & & & & & & & \\ & & & & & & & \\ & & & & & & & \\ & & & & & & & \\ & & & & & & & \\ & & & & & & & \\ & & & & & & & \\ & & & & & & & \\ & & & & & & & \\ & & & & & & & \\ & & & & & & & \\ & & & & & & & \\ & & & & & & & \\ & & & & & & & \\ & & & & & & & \\ & & & & & & & \\ & & & & & & & \\ & & & & & & & \\ & & & & & & & \\ & & & & & & & \\ & & & & & & & \\ & & & & & & & \\ & & & & & & & \\ & & & & & & & \\ & & & & & & & \\ & & & & & & & \\ & & & & & & & \\ & & & & & & & \\ & & & & & & & \\ & & & & & & & \\ & & & & & & & \\ & & & & & & & \\ & & & & & & & \\ & & & & & & & \\ & & & & & & & \\ & & & & & & & \\ & & & & & & & \\ & & & & & & & \\ & & & & & & & \\ & & & & & & & \\ & & & & & & & \\ & & & & & & & \\ & & & & & & \\ & & & & & & \\ & & & & & & \\ & & & & & & & \\ & & & & & & & \\ & & & & & & & \\ & & & & & & & \\ & & & & & & & \\ & & & & & & & \\ & & & & & & & \\ & & & & & & & \\ & & & & & & & \\ & & & & & & & \\ & & & & & & & \\ & & & & & & & \\ & & & & & & & \\ & & & & & & & \\ & & & & & & & \\ & & & & & & & \\ & & & & & & & \\ & & & & & & \\ & & & & & & & \\ & & & & & & & \\ & & & & & & & \\ & & & & & & & \\ & & & & & & & \\ & & & & & & & \\ & & & & & & & \\ & & & & & & & \\ & & & & & & & \\ & & & & & & & \\ & & & & & & & \\ & & & & & & & \\ & & & & & & & \\ & & & & & & & \\ & & & & & & & \\ & & & & & & & \\ & & & & & & & \\ & & & & & & & \\ & & & & & & & \\ & & & & & & & \\ & & & & & & & \\ & & & & & & & \\ & & & & & & & \\ & & & & & & & \\ & & & & & & & \\ & & & & & & & \\ & & & & & & & \\ & & & & & & & & \\ & & & & & & & \\ & & & & & & & \\ & & & & & & & \\ & & & & & & &$ | 00<br>50,000.00<br>.00<br>.00<br>.00<br>.00<br>.00<br>15,000.00<br>.00 | .00<br>50,000.00<br>.00<br>.00<br>.00<br>.00<br>15,000.00<br>.00 |
|                                                                      | TOTAL OTHER REVENUE FROM LOCAL SOURCES                                                                                                                                                             | 86,877.39                                                                                                                                                                                                                                                                                                                                                                                                                                                                                                                                                                                                                                                                                                                                                                                                                                                                                                                                                                                                                                                                                                                                                                                                                                                                                                                                                                                                                                                                                                                                                                                                                                                                                                                                                                                                                                                                                                                                                                                                                                                                                                                                                                                                                                                                 | 65,000.00                                                              | 65,000.00                                                        |
|                                                                      | TOTAL REVENUE FROM LOCAL SOURCES                                                                                                                                                                   | 98,538,229.11                                                                                                                                                                                                                                                                                                                                                                                                                                                                                                                                                                                                                                                                                                                                                                                                                                                                                                                                                                                                                                                                                                                                                                                                                                                                                                                                                                                                                                                                                                                                                                                                                                                                                                                                                                                                                                                                                                                                                                                                                                                                                                                                                                                                                                                             | 99,724,363.38                                                          | 101,724,363.38                                                   |
| REVENUE FRO                                                          | M STATE SOURCES                                                                                                                                                                                    |                                                                                                                                                                                                                                                                                                                                                                                                                                                                                                                                                                                                                                                                                                                                                                                                                                                                                                                                                                                                                                                                                                                                                                                                                                                                                                                                                                                                                                                                                                                                                                                                                                                                                                                                                                                                                                                                                                                                                                                                                                                                                                                                                                                                                                                                           |                                                                        |                                                                  |
| STATE PROGR                                                          | AM                                                                                                                                                                                                 |                                                                                                                                                                                                                                                                                                                                                                                                                                                                                                                                                                                                                                                                                                                                                                                                                                                                                                                                                                                                                                                                                                                                                                                                                                                                                                                                                                                                                                                                                                                                                                                                                                                                                                                                                                                                                                                                                                                                                                                                                                                                                                                                                                                                                                                                           |                                                                        |                                                                  |
| 3111                                                                 | SEEK PROGRAM                                                                                                                                                                                       | 56,100,586.00                                                                                                                                                                                                                                                                                                                                                                                                                                                                                                                                                                                                                                                                                                                                                                                                                                                                                                                                                                                                                                                                                                                                                                                                                                                                                                                                                                                                                                                                                                                                                                                                                                                                                                                                                                                                                                                                                                                                                                                                                                                                                                                                                                                                                                                             | 54,600,000.00                                                          | 54,600,000.00                                                    |
|                                                                      | TOTAL STATE PROGRAM                                                                                                                                                                                | 56,100,586.00                                                                                                                                                                                                                                                                                                                                                                                                                                                                                                                                                                                                                                                                                                                                                                                                                                                                                                                                                                                                                                                                                                                                                                                                                                                                                                                                                                                                                                                                                                                                                                                                                                                                                                                                                                                                                                                                                                                                                                                                                                                                                                                                                                                                                                                             | 54,600,000.00                                                          | 54,600,000.00                                                    |
| OTHER STATE                                                          | FUNDING                                                                                                                                                                                            |                                                                                                                                                                                                                                                                                                                                                                                                                                                                                                                                                                                                                                                                                                                                                                                                                                                                                                                                                                                                                                                                                                                                                                                                                                                                                                                                                                                                                                                                                                                                                                                                                                                                                                                                                                                                                                                                                                                                                                                                                                                                                                                                                                                                                                                                           |                                                                        |                                                                  |
| 3122<br>3123                                                         | VOCATIONAL TRANSPORTATION<br>STATE VOCATIONAL SCHOOL                                                                                                                                               | 50,830.00<br>.00                                                                                                                                                                                                                                                                                                                                                                                                                                                                                                                                                                                                                                                                                                                                                                                                                                                                                                                                                                                                                                                                                                                                                                                                                                                                                                                                                                                                                                                                                                                                                                                                                                                                                                                                                                                                                                                                                                                                                                                                                                                                                                                                                                                                                                                          | 25,000.00<br>.00                                                       | 25,000.00<br>.00                                                 |