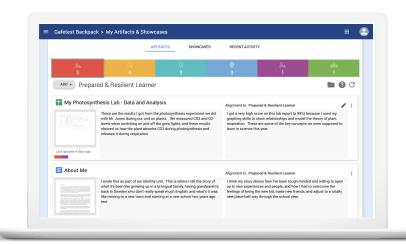

### Did you know?

In preparation for online assessment, the JCPS network upgrade will include 10,000 wireless access points

Developed the Student Success Dashboard, Equity Scorecard, & Backpack League registration