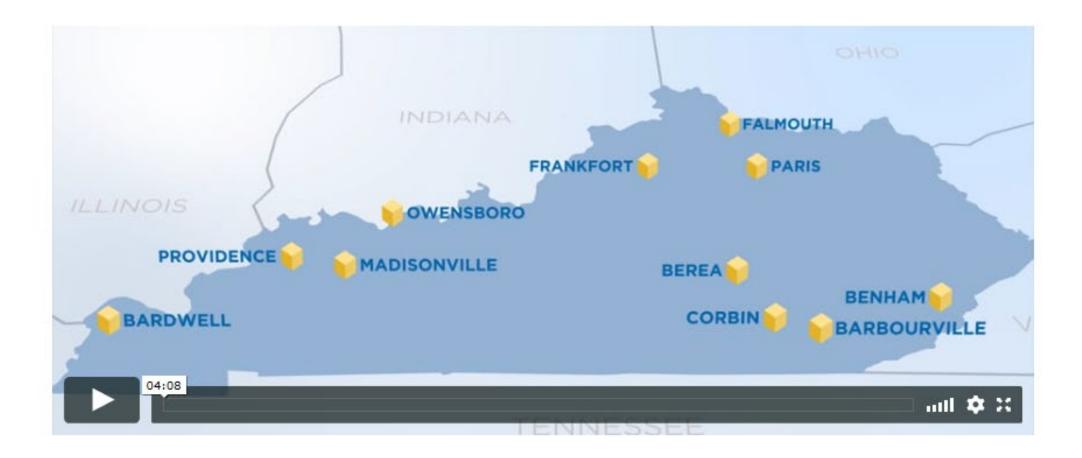

#### **Our Communities**

Eleven Kentucky communities - large and small - have formed KYMEA to control decisions about their communities' energy costs and ensure reliable sources of power. KYMEA was established under a Kentucky Interlocal Cooperation Agreement to provide wholesale electric power generation and transmission to the municipal utilities of its owner communities - Barbourville, Bardwell, Benham, Berea, Corbin, Falmouth, Frankfort, Madisonville, Owensboro, Paris, and Providence.