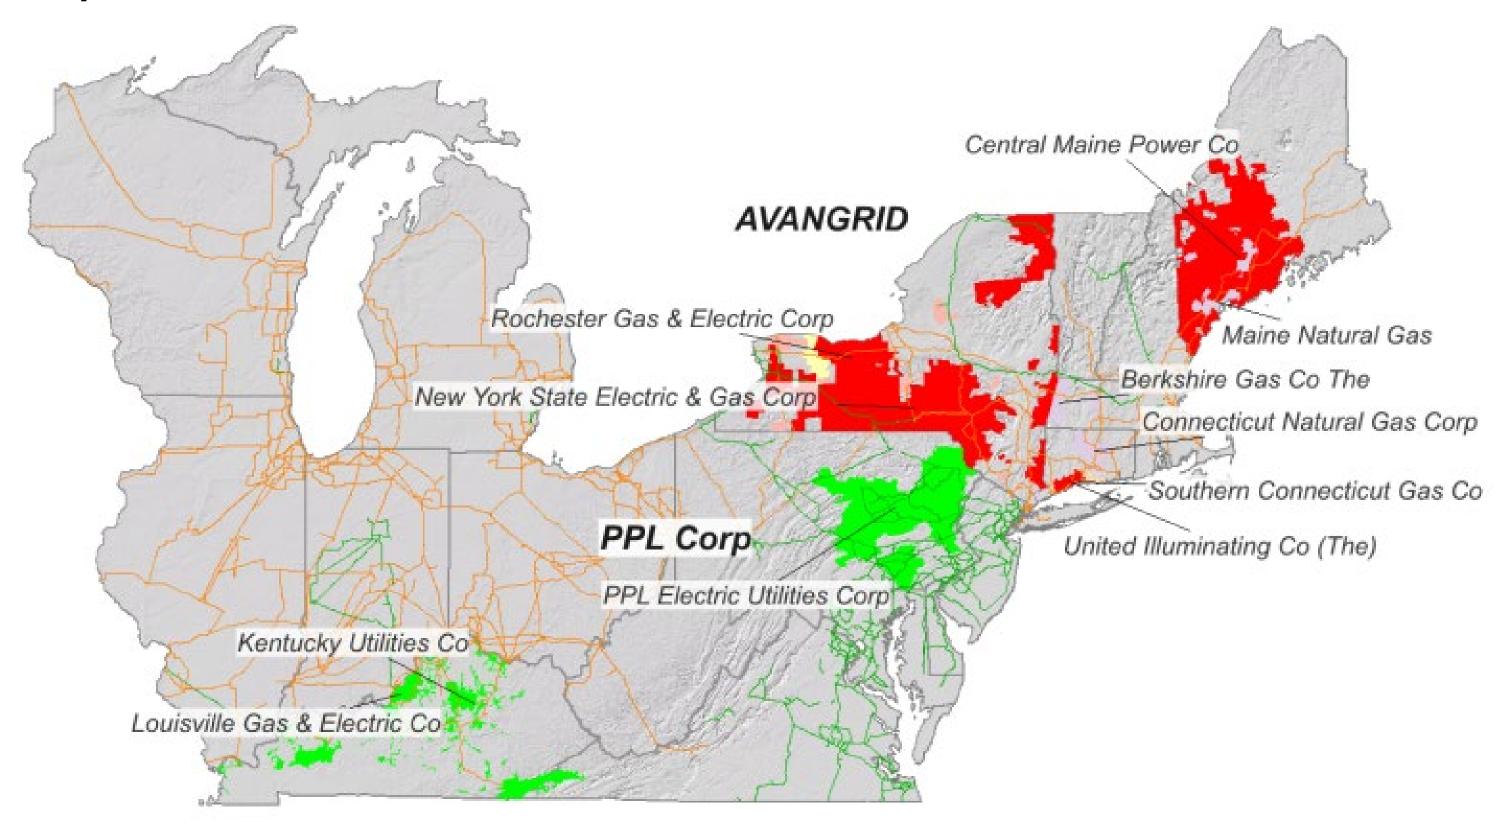

# Industry News – PPL (LG&E/KU Parent) and Avangrid Exploring Merger

On Friday, October 11, 2019, the Financial Times (FT) reported that PPL Corp. (NYSE: PPL) and Avangrid Inc. (NYSE: AGR) are exploring a merger worth an estimated \$67 billion. The potential merger, if approved and moved forward, will create one of the largest investor-owned utility companies in the United States.