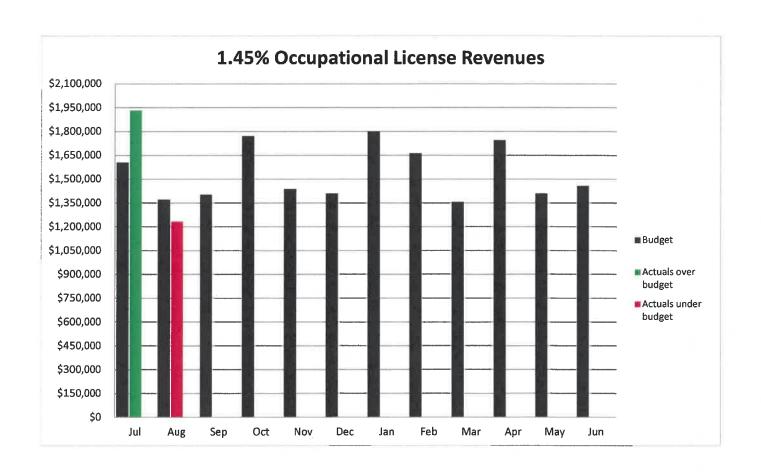

SCHEDULE OF OCCUPATIONAL LICENSE FEES - GENERAL FUND

|           | Comparis     | on to Budget (20 | 019-20)           | Comparison to Prior Year Actual |             |                   |
|-----------|--------------|------------------|-------------------|---------------------------------|-------------|-------------------|
| Month     | Budget       | Actual           | Over /<br>(Under) | 2018-19                         | 2019-20     | Over /<br>(Under) |
| July      | \$1,604,643  | \$1,933,795      | \$329,152         | \$1,778,012                     | \$1,933,795 | \$155,783         |
| August    | 1,370,671    | 1,234,011        | (136,660)         | 1,512,273                       | 1,234,011   | (278,262)         |
| September | 1,401,990    | 0                | 0                 | 1,715,533                       | 0           | 0                 |
| October   | 1,770,450    | 0                | 0                 | 1,444,768                       | 0           | 0                 |
| November  | 1,436,994    | 0                | 0                 | 1,381,635                       | 0           | 0                 |
| December  | 1,409,360    | 0 -              | 0                 | 1,567,655                       | 0           | 0                 |
| January   | 1,799,927    | 0                | 0                 | 1,448,785                       | 0           | 0                 |
| February  | 1,661,755    | 0                | 0                 | 1,892,786                       | 0           | 0                 |
| March     | 1,355,933    | 0                | 0                 | 1,400,363                       | 0           | 0                 |
| April     | 1,744,658    | 0                | 0                 | 1,535,912                       | 0           | 0                 |
| May       | 1,409,360    | 0                | 0                 | 1,569,686                       | 0           | 0                 |
| June      | 1,457,259    | 0                | 0                 | 1,506,817                       | 0           | 0                 |
| Total     | \$18,423,000 | \$3,167,805      | \$192,491         | \$18,754,225                    | \$3,167,805 | (\$122,479)       |