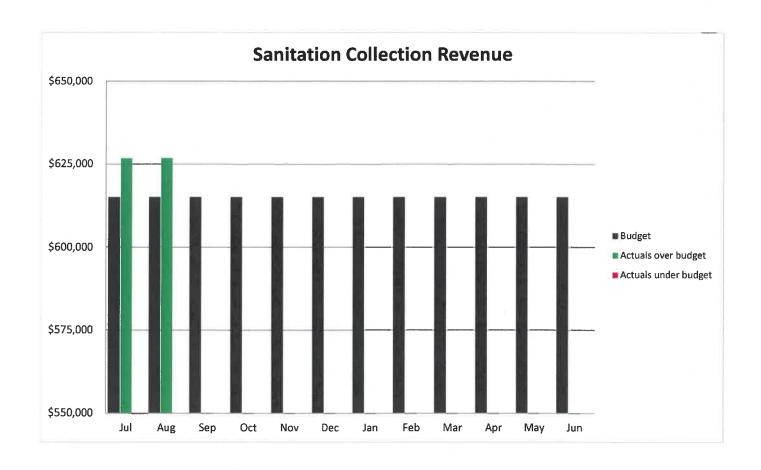

#### **SCHEDULE OF SANITATION FEES**

|          | Comparis    | on to Budget (2 | 018-19)           | Compariso   | on to Prior Year | Actuals           |
|----------|-------------|-----------------|-------------------|-------------|------------------|-------------------|
| Month    | Budget      | Actual          | Over /<br>(Under) | 2018-19     | 2019-20          | Over /<br>(Under) |
| July     | \$615,100   | \$626,794       | \$11,694          | \$618,990   | \$626,794        | \$7,804           |
| August   | 615,100     | 626,917         | 11,817            | 621,408     | 626,917          | 5,509             |
| Sept     | 615,100     | 0               | 0                 | 621,651     | 0                | 0                 |
| October  | 615,100     | 0               | 0                 | 619,631     | 0                | 0                 |
| November | 615,100     | 0               | 0                 | 622,081     | 0                | 0                 |
| December | 615,100     | 0               | 0                 | 622,827     | 0                | 0                 |
| January  | 615,100     | 0               | 0                 | 623,550     | 0                | 0                 |
| February | 615,100     | 0               | 0                 | 621,188     | 0                | 0                 |
| March    | 615,100     | 0               | 0                 | 621,359     | 0                | 0                 |
| April    | 615,100     | 0               | 0                 | 624,936     | 0                | 0                 |
| May      | 615,100     | 0               | 0                 | 626,840     | 0                | 0                 |
| June     | 615,100     | 0               | 0                 | 622,248     | 0                | 0                 |
| Total    | \$7,381,200 | \$1,253,711     | \$23,511          | \$7,466,709 | \$1,253,711      | \$13,313          |