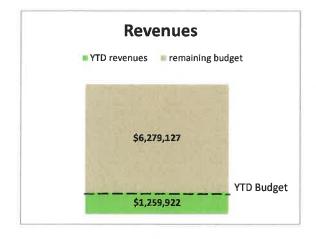

# CITY OF OWENSBORO SANITATION FUND STATEMENT OF REVENUES AND EXPENDITURES FOR THE MONTH ENDING AUGUST 31, 2019

|                                 |                  | <b>Current Month</b> |             |               | Year to Date    |               |
|---------------------------------|------------------|----------------------|-------------|---------------|-----------------|---------------|
|                                 |                  |                      | Over /      | Amended       |                 | Over /        |
|                                 | Budget           | Actuals              | (Under)     | Budget        | Actuals         | (Under)       |
| Revenues:                       |                  |                      |             |               |                 |               |
|                                 | £415 400         | ¢440.00E             | 60 00E      | #830 000      | <b>#007.050</b> | 00.050        |
| Toter Service                   | \$415,100        | \$418,085            | \$2,985     | \$830,200     | \$837,053       | \$6,853       |
| Dumpster Service                | 200,000          | 208,832              | 8,832       | 400,000       | 416,659         | 16,659        |
| Recycling                       | 541              | 360                  | (181)       | 1,090         | 573             | (518)         |
| Litter Abatement Funding        | 2,250            | 0                    | (2,250)     | 4,500         | 0               | (4,500)       |
| Sale of Capital Assets          | 8,333            | 0                    | (8,333)     | 16,670        | 0               | (16,670)      |
| Other / Miscellaneous           | 2,028            | 2,056                | 28          | 4,069         | 5,638           | 1,569         |
|                                 |                  |                      |             |               |                 |               |
| Total revenues                  | \$628,252        | \$629,334            | \$1,082     | \$1,256,529   | \$1,259,922     | \$3,393       |
| Expenditures:                   |                  |                      |             | 1             |                 |               |
| Personnel Services              | \$189,541        | \$175,014            | (\$14,527)  | \$329,443     | \$307,524       | (\$21,919)    |
| Maintenance                     | 57,588           | 56,806               |             |               |                 |               |
|                                 | •                | •                    | (782)       | 118,444       | 113,652         | (4,792)       |
| Supplies                        | 39,230           | 16,296               | (22,934)    | 81,973        | 33,901          | (48,072)      |
| Utilities                       | 497              | 612                  | 115         | 1,003         | 1,208           | 205           |
| Other                           | 302,004          | 197,517              | (104,488)   | 533,088       | 246,148         | (286,940)     |
| Capital                         | 1,923            | 1,923                | (1)         | 1,248,948     | 3,855           | (1,245,094)   |
| Total expenditures              | \$590,783        | \$448,167            | (\$142,616) | \$2,312,899   | \$706,288       | (\$1,606,611) |
| . Jul. opposition               | ¥000,, <b>30</b> | +0,107               | (+1-2,010)  | 1 42,012,000  | <b>#100,200</b> | (41,000,011)  |
|                                 |                  |                      |             |               |                 |               |
| Operating Excess / (Deficiency) | \$37,469         | \$181,167            | \$143,698   | (\$1,056,370) | \$533,633       | \$1,610,003   |