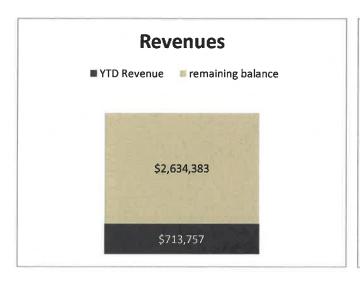

## CITY OF OWENSBORO SPORTSCENTER OPERATIONS FUND STATEMENT OF REVENUE AND EXPENDITURES FOR THE MONTH ENDING AUGUST 31, 2019

|                                  | Cu        | rrent Month |            | Y          | Year to Date |            |  |
|----------------------------------|-----------|-------------|------------|------------|--------------|------------|--|
| -                                |           |             | Over /     | Amended    |              | Over /     |  |
| -                                | Budget    | Actuals     | (Under)    | Budget     | Actuals      | (Under)    |  |
| Revenues:                        |           |             |            |            |              |            |  |
| Interest on Investments          | \$0       | \$171       | \$171      | \$0        | \$457        | \$457      |  |
| Transfer from General Fund       | 45,693    | 45,693      | 0          | 91,390     | 91,390       | 0          |  |
| Operating Revenue Transfer       | 44,870    | 0           | (44,870)   | 89,746     | 0            | (89,746)   |  |
| Total revenues                   | \$90,563  | \$45,864    | (\$44,699) | \$181,136  | \$91,847     | (\$89,289) |  |
| Expenditures:                    |           |             |            |            |              |            |  |
| Maintenance                      | \$1,208   | \$1,193     | (\$15)     | \$2,432    | \$2,401      | (\$31)     |  |
| Sportscenter Management          | 5,076     | 5,076       | 0          | 10,155     | 10,155       | 0          |  |
| Sportcenter Incentive            | 3,053     | 0           | (3,053)    | 6,112      | 0            | (6,112)    |  |
| Insurance                        | 10,399    | 0           | (10,399)   | 10,399     | 0            | (10,399)   |  |
| Capital Replacement Plan         | 7,716     | 7,716       | 0          | 15,432     | 15,432       | 0          |  |
| Capital                          | . 0       | 0           | 0          | 19,500     | 0            | (19,500)   |  |
| Operating Expenditure Transfer _ | 71,017    | 58,676      | (12,341)   | 142,036    | 108,456      | (33,580)   |  |
| Total expenditures               | \$98,469  | \$72,661    | (\$25,808) | \$206,066  | \$136,444    | (\$69,622) |  |
| Operating Excess/ (Deficiency)   | (\$7,906) | (\$26,797)  | (\$18,891) | (\$24,930) | (\$44,597)   | (\$19,667) |  |