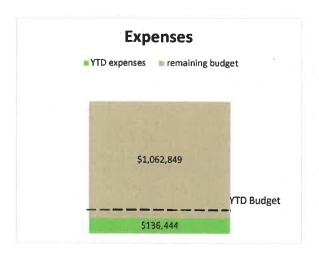

## CITY OF OWENSBORO SPORTSCENTER OPERATIONS FUND STATEMENT OF REVENUE AND EXPENDITURES FOR THE MONTH ENDING AUGUST 31, 2019

|                                  | Cu        | rrent Month |            | Y          | Year to Date |            |  |
|----------------------------------|-----------|-------------|------------|------------|--------------|------------|--|
| -                                |           |             | Over /     | Amended    |              | Over /     |  |
| -                                | Budget    | Actuals     | (Under)    | Budget     | Actuals      | (Under)    |  |
| Revenues:                        |           |             |            |            |              |            |  |
| Interest on Investments          | \$0       | \$171       | \$171      | \$0        | \$457        | \$457      |  |
| Transfer from General Fund       | 45,693    | 45,693      | 0          | 91,390     | 91,390       | 0          |  |
| Operating Revenue Transfer       | 44,870    | 0           | (44,870)   | 89,746     | 0            | (89,746)   |  |
| Total revenues                   | \$90,563  | \$45,864    | (\$44,699) | \$181,136  | \$91,847     | (\$89,289) |  |
| Expenditures:                    |           |             |            |            |              |            |  |
| Maintenance                      | \$1,208   | \$1,193     | (\$15)     | \$2,432    | \$2,401      | (\$31)     |  |
| Sportscenter Management          | 5,076     | 5,076       | 0          | 10,155     | 10,155       | 0          |  |
| Sportcenter Incentive            | 3,053     | 0           | (3,053)    | 6,112      | 0            | (6,112)    |  |
| Insurance                        | 10,399    | 0           | (10,399)   | 10,399     | 0            | (10,399)   |  |
| Capital Replacement Plan         | 7,716     | 7,716       | 0          | 15,432     | 15,432       | 0          |  |
| Capital                          | . 0       | 0           | 0          | 19,500     | 0            | (19,500)   |  |
| Operating Expenditure Transfer _ | 71,017    | 58,676      | (12,341)   | 142,036    | 108,456      | (33,580)   |  |
| Total expenditures               | \$98,469  | \$72,661    | (\$25,808) | \$206,066  | \$136,444    | (\$69,622) |  |
| Operating Excess/ (Deficiency)   | (\$7,906) | (\$26,797)  | (\$18,891) | (\$24,930) | (\$44,597)   | (\$19,667) |  |