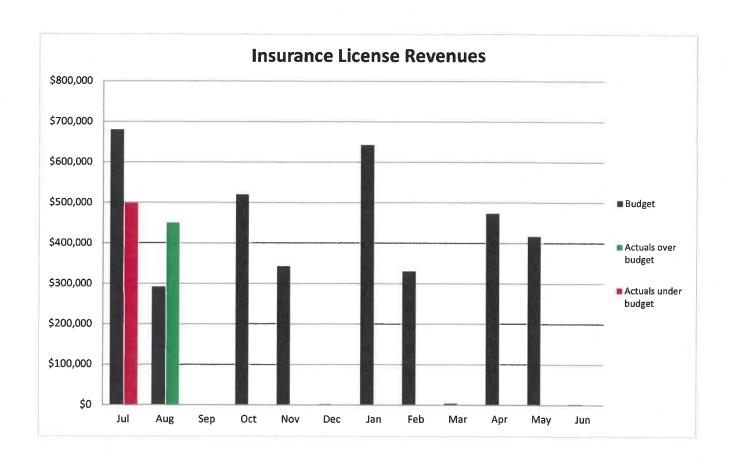

#### SCHEDULE OF INSURANCE PREMIUM LICENSE FEES - GENERAL FUND

| Comparis    | on to Budget (2                                                                                                            | 019-20)                                                                                                                                                                                                                                                                                                                                                                       | Comparison to Prior Year Actu                                                                                                                                                                                                                                                                                                                                                                                                                                                                                                         |                                                                                                                                                                                                                                                                                                                                                                                                                                                                                                                                                                                                                                                                                                                                                                |                                                                                                                                                                                                                                                                                                                                                                                                                                                                                                                                                                                                                                                                                                                                                                                                                                                 |  |  |
|-------------|----------------------------------------------------------------------------------------------------------------------------|-------------------------------------------------------------------------------------------------------------------------------------------------------------------------------------------------------------------------------------------------------------------------------------------------------------------------------------------------------------------------------|---------------------------------------------------------------------------------------------------------------------------------------------------------------------------------------------------------------------------------------------------------------------------------------------------------------------------------------------------------------------------------------------------------------------------------------------------------------------------------------------------------------------------------------|----------------------------------------------------------------------------------------------------------------------------------------------------------------------------------------------------------------------------------------------------------------------------------------------------------------------------------------------------------------------------------------------------------------------------------------------------------------------------------------------------------------------------------------------------------------------------------------------------------------------------------------------------------------------------------------------------------------------------------------------------------------|-------------------------------------------------------------------------------------------------------------------------------------------------------------------------------------------------------------------------------------------------------------------------------------------------------------------------------------------------------------------------------------------------------------------------------------------------------------------------------------------------------------------------------------------------------------------------------------------------------------------------------------------------------------------------------------------------------------------------------------------------------------------------------------------------------------------------------------------------|--|--|
|             |                                                                                                                            | Over /                                                                                                                                                                                                                                                                                                                                                                        |                                                                                                                                                                                                                                                                                                                                                                                                                                                                                                                                       |                                                                                                                                                                                                                                                                                                                                                                                                                                                                                                                                                                                                                                                                                                                                                                | Over /                                                                                                                                                                                                                                                                                                                                                                                                                                                                                                                                                                                                                                                                                                                                                                                                                                          |  |  |
| Budget      | Actual                                                                                                                     | (Under)                                                                                                                                                                                                                                                                                                                                                                       | 2018-19                                                                                                                                                                                                                                                                                                                                                                                                                                                                                                                               | 2019-20                                                                                                                                                                                                                                                                                                                                                                                                                                                                                                                                                                                                                                                                                                                                                        | (Under)                                                                                                                                                                                                                                                                                                                                                                                                                                                                                                                                                                                                                                                                                                                                                                                                                                         |  |  |
| \$1,109,120 | \$904,091                                                                                                                  | (\$205,029)                                                                                                                                                                                                                                                                                                                                                                   | \$842,474                                                                                                                                                                                                                                                                                                                                                                                                                                                                                                                             | \$904.091                                                                                                                                                                                                                                                                                                                                                                                                                                                                                                                                                                                                                                                                                                                                                      | \$61,618                                                                                                                                                                                                                                                                                                                                                                                                                                                                                                                                                                                                                                                                                                                                                                                                                                        |  |  |
| 545,920     | 769,949                                                                                                                    | 224,029                                                                                                                                                                                                                                                                                                                                                                       |                                                                                                                                                                                                                                                                                                                                                                                                                                                                                                                                       |                                                                                                                                                                                                                                                                                                                                                                                                                                                                                                                                                                                                                                                                                                                                                                | 382,455                                                                                                                                                                                                                                                                                                                                                                                                                                                                                                                                                                                                                                                                                                                                                                                                                                         |  |  |
| 0           | 0                                                                                                                          | 0                                                                                                                                                                                                                                                                                                                                                                             | 2,758                                                                                                                                                                                                                                                                                                                                                                                                                                                                                                                                 | 0                                                                                                                                                                                                                                                                                                                                                                                                                                                                                                                                                                                                                                                                                                                                                              | 0                                                                                                                                                                                                                                                                                                                                                                                                                                                                                                                                                                                                                                                                                                                                                                                                                                               |  |  |
| 900,480     | 0                                                                                                                          | 0                                                                                                                                                                                                                                                                                                                                                                             | 879,467                                                                                                                                                                                                                                                                                                                                                                                                                                                                                                                               | 0                                                                                                                                                                                                                                                                                                                                                                                                                                                                                                                                                                                                                                                                                                                                                              | 0                                                                                                                                                                                                                                                                                                                                                                                                                                                                                                                                                                                                                                                                                                                                                                                                                                               |  |  |
| 616,320     | 0                                                                                                                          | 0                                                                                                                                                                                                                                                                                                                                                                             | 640,662                                                                                                                                                                                                                                                                                                                                                                                                                                                                                                                               | 0                                                                                                                                                                                                                                                                                                                                                                                                                                                                                                                                                                                                                                                                                                                                                              | 0                                                                                                                                                                                                                                                                                                                                                                                                                                                                                                                                                                                                                                                                                                                                                                                                                                               |  |  |
| 2,560       | 0                                                                                                                          | 0                                                                                                                                                                                                                                                                                                                                                                             | (136)                                                                                                                                                                                                                                                                                                                                                                                                                                                                                                                                 | 0                                                                                                                                                                                                                                                                                                                                                                                                                                                                                                                                                                                                                                                                                                                                                              | 0                                                                                                                                                                                                                                                                                                                                                                                                                                                                                                                                                                                                                                                                                                                                                                                                                                               |  |  |
| 1,084,800   | 0                                                                                                                          | 0                                                                                                                                                                                                                                                                                                                                                                             | 1,091,484                                                                                                                                                                                                                                                                                                                                                                                                                                                                                                                             | 0                                                                                                                                                                                                                                                                                                                                                                                                                                                                                                                                                                                                                                                                                                                                                              | 0                                                                                                                                                                                                                                                                                                                                                                                                                                                                                                                                                                                                                                                                                                                                                                                                                                               |  |  |
| 597,120     | 0                                                                                                                          | 0                                                                                                                                                                                                                                                                                                                                                                             | 502,576                                                                                                                                                                                                                                                                                                                                                                                                                                                                                                                               | 0                                                                                                                                                                                                                                                                                                                                                                                                                                                                                                                                                                                                                                                                                                                                                              | 0                                                                                                                                                                                                                                                                                                                                                                                                                                                                                                                                                                                                                                                                                                                                                                                                                                               |  |  |
| 4,480       | 0                                                                                                                          | 0                                                                                                                                                                                                                                                                                                                                                                             | 17,679                                                                                                                                                                                                                                                                                                                                                                                                                                                                                                                                | 0                                                                                                                                                                                                                                                                                                                                                                                                                                                                                                                                                                                                                                                                                                                                                              | 0                                                                                                                                                                                                                                                                                                                                                                                                                                                                                                                                                                                                                                                                                                                                                                                                                                               |  |  |
| 766,080     | 0                                                                                                                          | 0                                                                                                                                                                                                                                                                                                                                                                             | 1,189,488                                                                                                                                                                                                                                                                                                                                                                                                                                                                                                                             | 0                                                                                                                                                                                                                                                                                                                                                                                                                                                                                                                                                                                                                                                                                                                                                              | 0                                                                                                                                                                                                                                                                                                                                                                                                                                                                                                                                                                                                                                                                                                                                                                                                                                               |  |  |
| 770,560     | 0                                                                                                                          | 0                                                                                                                                                                                                                                                                                                                                                                             | 383,679                                                                                                                                                                                                                                                                                                                                                                                                                                                                                                                               | 0                                                                                                                                                                                                                                                                                                                                                                                                                                                                                                                                                                                                                                                                                                                                                              | 0                                                                                                                                                                                                                                                                                                                                                                                                                                                                                                                                                                                                                                                                                                                                                                                                                                               |  |  |
| 2,560       | 0                                                                                                                          | 0                                                                                                                                                                                                                                                                                                                                                                             | 3,571                                                                                                                                                                                                                                                                                                                                                                                                                                                                                                                                 | 0                                                                                                                                                                                                                                                                                                                                                                                                                                                                                                                                                                                                                                                                                                                                                              | 0                                                                                                                                                                                                                                                                                                                                                                                                                                                                                                                                                                                                                                                                                                                                                                                                                                               |  |  |
| \$6,400,000 | \$1,674,040                                                                                                                | \$19,000                                                                                                                                                                                                                                                                                                                                                                      | \$5,941,195                                                                                                                                                                                                                                                                                                                                                                                                                                                                                                                           | \$1,674,040                                                                                                                                                                                                                                                                                                                                                                                                                                                                                                                                                                                                                                                                                                                                                    | \$444,072                                                                                                                                                                                                                                                                                                                                                                                                                                                                                                                                                                                                                                                                                                                                                                                                                                       |  |  |
|             | \$1,109,120<br>545,920<br>0<br>900,480<br>616,320<br>2,560<br>1,084,800<br>597,120<br>4,480<br>766,080<br>770,560<br>2,560 | Budget         Actual           \$1,109,120         \$904,091           545,920         769,949           0         0           900,480         0           616,320         0           2,560         0           1,084,800         0           597,120         0           4,480         0           766,080         0           770,560         0           2,560         0 | Budget         Actual         (Under)           \$1,109,120         \$904,091         (\$205,029)           545,920         769,949         224,029           0         0         0           900,480         0         0           616,320         0         0           2,560         0         0           1,084,800         0         0           597,120         0         0           4,480         0         0           766,080         0         0           770,560         0         0           2,560         0         0 | Budget         Actual         Over /<br>(Under)         2018-19           \$1,109,120         \$904,091         (\$205,029)         \$842,474           545,920         769,949         224,029         387,494           0         0         0         2,758           900,480         0         0         879,467           616,320         0         0         640,662           2,560         0         0         (136)           1,084,800         0         0         1,091,484           597,120         0         0         502,576           4,480         0         0         17,679           766,080         0         0         1,189,488           770,560         0         0         383,679           2,560         0         0         3,571 | Budget         Actual         Over / (Under)         2018-19         2019-20           \$1,109,120         \$904,091         (\$205,029)         \$842,474         \$904,091           545,920         769,949         224,029         387,494         769,949           0         0         0         2,758         0           900,480         0         0         879,467         0           616,320         0         0         640,662         0           2,560         0         0         (136)         0           1,084,800         0         0         1,091,484         0           597,120         0         0         502,576         0           4,480         0         0         17,679         0           766,080         0         0         383,679         0           2,560         0         0         3,571         0 |  |  |