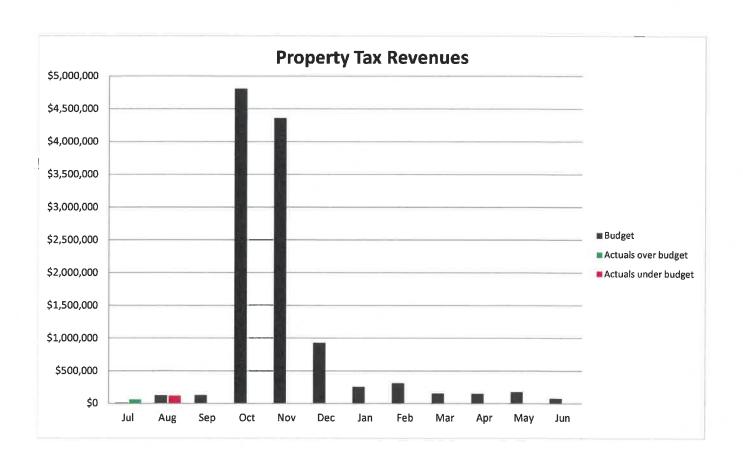

**SCHEDULE OF PROPERTY TAXES - GENERAL FUND** 

|           | Compariso    | n to Budget (2 | 019-20)           | Comparis     | Actuals   |                   |
|-----------|--------------|----------------|-------------------|--------------|-----------|-------------------|
| Month     | Budget       | Actual         | Over /<br>(Under) | 2018-19      | 2019-20   | Over /<br>(Under) |
| July      | \$12,949     | \$63,162       | \$50,213          | \$4,021      | \$63,162  | \$59,141          |
| August    | 123,696      | 122,556        | (1,140)           | 116,761      | 122,556   | 5,795             |
| September | 126,926      | 0              | 0                 | 81,125       | 0         | 0                 |
| October   | 4,806,056    | 0              | 0                 | 4,708,800    | 0         | 0                 |
| November  | 4,356,452    | 0              | 0                 | 4,251,639    | 0         | 0                 |
| December  | 924,901      | 0              | 0                 | 874,281      | 0         | 0                 |
| January   | 253,139      | 0              | 0                 | 233,340      | 0         | 0                 |
| February  | 307,787      | 0              | 0                 | 313,017      | 0         | 0                 |
| March     | 152,415      | 0              | 0                 | 48,621       | 0         | 0                 |
| April     | 149,455      | 0              | 0                 | 124,637      | 0         | 0                 |
| May       | 174,657      | 0              | 0                 | 179,475      | 0         | 0                 |
| June      | 74,575       | 0              | 0                 | 128,584      | 0         | 0                 |
| Total     | \$11,463,008 | \$185,718      | \$49,072          | \$11,064,302 | \$185,718 | \$64,936          |