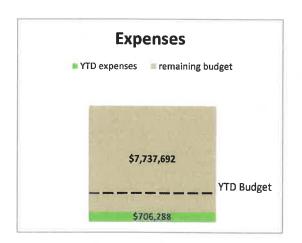

# CITY OF OWENSBORO SANITATION FUND STATEMENT OF REVENUES AND EXPENDITURES FOR THE MONTH ENDING AUGUST 31, 2019

|                                 |                  | <b>Current Month</b> |             |               | Year to Date    |               |
|---------------------------------|------------------|----------------------|-------------|---------------|-----------------|---------------|
|                                 |                  |                      | Over /      | Amended       |                 | Over /        |
|                                 | Budget           | Actuals              | (Under)     | Budget        | Actuals         | (Under)       |
| Revenues:                       |                  |                      |             |               |                 |               |
|                                 | £415 400         | ¢440.00E             | 60 00E      | #830 000      | <b>#007.050</b> | 00.050        |
| Toter Service                   | \$415,100        | \$418,085            | \$2,985     | \$830,200     | \$837,053       | \$6,853       |
| Dumpster Service                | 200,000          | 208,832              | 8,832       | 400,000       | 416,659         | 16,659        |
| Recycling                       | 541              | 360                  | (181)       | 1,090         | 573             | (518)         |
| Litter Abatement Funding        | 2,250            | 0                    | (2,250)     | 4,500         | 0               | (4,500)       |
| Sale of Capital Assets          | 8,333            | 0                    | (8,333)     | 16,670        | 0               | (16,670)      |
| Other / Miscellaneous           | 2,028            | 2,056                | 28          | 4,069         | 5,638           | 1,569         |
|                                 |                  |                      |             |               |                 |               |
| Total revenues                  | \$628,252        | \$629,334            | \$1,082     | \$1,256,529   | \$1,259,922     | \$3,393       |
| Expenditures:                   |                  |                      |             | 1             |                 |               |
| Personnel Services              | \$189,541        | \$175,014            | (\$14,527)  | \$329,443     | \$307,524       | (\$21,919)    |
| Maintenance                     | 57,588           | 56,806               |             |               |                 |               |
|                                 | •                | •                    | (782)       | 118,444       | 113,652         | (4,792)       |
| Supplies                        | 39,230           | 16,296               | (22,934)    | 81,973        | 33,901          | (48,072)      |
| Utilities                       | 497              | 612                  | 115         | 1,003         | 1,208           | 205           |
| Other                           | 302,004          | 197,517              | (104,488)   | 533,088       | 246,148         | (286,940)     |
| Capital                         | 1,923            | 1,923                | (1)         | 1,248,948     | 3,855           | (1,245,094)   |
| Total expenditures              | \$590,783        | \$448,167            | (\$142,616) | \$2,312,899   | \$706,288       | (\$1,606,611) |
| . Jul. opposition               | ¥000,, <b>30</b> | +0,107               | (+1-2,010)  | 1 42,012,000  | <b>#100,200</b> | (41,000,011)  |
|                                 |                  |                      |             |               |                 |               |
| Operating Excess / (Deficiency) | \$37,469         | \$181,167            | \$143,698   | (\$1,056,370) | \$533,633       | \$1,610,003   |