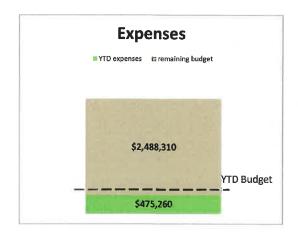

## CITY OF OWENSBORO RECREATIONAL FUND STATEMENT OF REVENUES AND EXPENDITURES FOR THE MONTH ENDING AUGUST 31, 2019

|                                 | С          | urrent Month |              |           | Year to Date |             |
|---------------------------------|------------|--------------|--------------|-----------|--------------|-------------|
|                                 |            |              | Excess/      | Amended   |              | Over /      |
|                                 | Budget     | Actuals      | (Deficiency) | Budget    | Actuals      | (Under)     |
| Revenues:                       |            |              |              |           |              |             |
| Ben Hawes Golf Course           | \$77.265   | \$64,318     | (\$10.047)   | \$140.040 | £400 400     | /#00°007\   |
|                                 |            |              | (\$12,947)   | \$142,340 | \$122,133    | (\$20,207)  |
| Hillcrest Golf Course           | 28,263     | 20,198       | (8,065)      | 55,323    | 46,538       | (8,785)     |
| Ice Arena                       | 25,049     | 19,526       | (5,523)      | 60,381    | 58,968       | (1,413)     |
| Combest Pool                    | 5,640      | 3,744        | (1,896)      | 29,812    | 25,064       | (4,748)     |
| Cravens Pool                    | 1,864      | 1,243        | (621)        | 11,530    | 8,162        | (3,368)     |
| Softball Complex                | 6,930      | 1,182        | (5,748)      | 26,402    | 22,090       | (4,312)     |
| Tennis Facility                 | 6,492      | 6,571        | 79           | 14,380    | 13,142       | (1,238)     |
| Transfer from General Fund      | 119,606    | 119,606      | 0            | 239,219   | 239,219      |             |
| Total revenues                  | \$271,109  | \$236,388    | (\$34,721)   | \$579,387 | \$535,316    | (\$44,071)  |
| Expenditures:                   |            |              |              |           |              |             |
| Personnel Services              | \$125,442  | \$122,153    | (\$3,289)    | \$229,258 | \$219,113    | (\$10,145)  |
| Maintenance                     | 24,314     | 24,110       | (204)        | 48,743    | 48,331       | (412)       |
| Supplies                        | 38,714     | 54,142       | 15,428       | 77,965    | 85,982       | 8,017       |
| Utilities                       | 21,155     | 21,105       | (50)         | 43,064    | 37,632       | (5,432)     |
| Debt Service                    | 21,100     | 21,100       | 0            | 10,004    | 01,002       | (0,402)     |
| Other                           | 46,439     | 11,986       | (34,453)     | 58,549    | 13.015       | •           |
|                                 | •          | •            |              |           | ,            | (45,534)    |
| Capital                         | 35,356     | 38,392       | 3,036        | 121,587   | 71,186       | (50,401)    |
| Total expenditures              | \$291,420  | \$271,888    | (\$19,532)   | \$579,166 | \$475,260    | (\$103,906) |
| Operating Excess / (Deficiency) | (\$20,311) | (\$35,500)   | (\$15,189)   | \$221     | \$60,056     | \$59,835    |