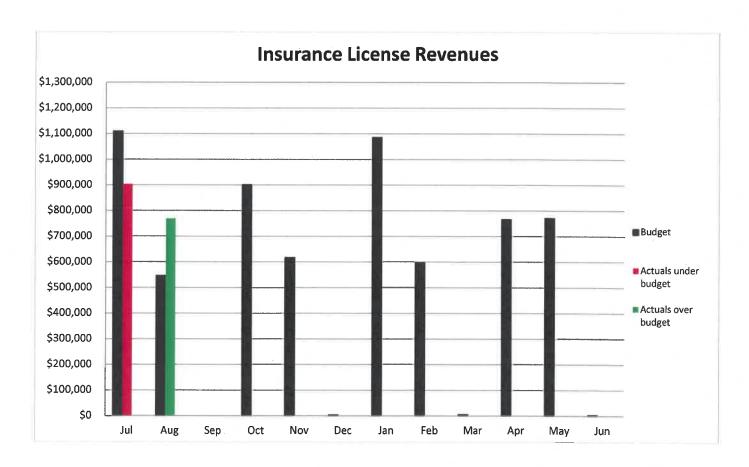

#### SCHEDULE OF INSURANCE PREMIUM LICENSE FEES - GENERAL FUND

| Comparis    | on to Budget (2                                                                                                            | 019-20)                                                                                                                                                                                                                                                                                                                                                                       | Comparison to Prior Year Actu                                                                                                                                                                                                                                                                                                                                                                                                                                                                                                         |                                                                                                                                                                                                                                                                                                                                                                                                                                                                                                                                                                                                                                                                                                                                                                |                                                                                                                                                                                                                                                                                                                                                                                                                                                                                                                                                                                                                                                                                                                                                                                                                                                 |  |  |
|-------------|----------------------------------------------------------------------------------------------------------------------------|-------------------------------------------------------------------------------------------------------------------------------------------------------------------------------------------------------------------------------------------------------------------------------------------------------------------------------------------------------------------------------|---------------------------------------------------------------------------------------------------------------------------------------------------------------------------------------------------------------------------------------------------------------------------------------------------------------------------------------------------------------------------------------------------------------------------------------------------------------------------------------------------------------------------------------|----------------------------------------------------------------------------------------------------------------------------------------------------------------------------------------------------------------------------------------------------------------------------------------------------------------------------------------------------------------------------------------------------------------------------------------------------------------------------------------------------------------------------------------------------------------------------------------------------------------------------------------------------------------------------------------------------------------------------------------------------------------|-------------------------------------------------------------------------------------------------------------------------------------------------------------------------------------------------------------------------------------------------------------------------------------------------------------------------------------------------------------------------------------------------------------------------------------------------------------------------------------------------------------------------------------------------------------------------------------------------------------------------------------------------------------------------------------------------------------------------------------------------------------------------------------------------------------------------------------------------|--|--|
|             |                                                                                                                            | Over /                                                                                                                                                                                                                                                                                                                                                                        |                                                                                                                                                                                                                                                                                                                                                                                                                                                                                                                                       |                                                                                                                                                                                                                                                                                                                                                                                                                                                                                                                                                                                                                                                                                                                                                                | Over /                                                                                                                                                                                                                                                                                                                                                                                                                                                                                                                                                                                                                                                                                                                                                                                                                                          |  |  |
| Budget      | Actual                                                                                                                     | (Under)                                                                                                                                                                                                                                                                                                                                                                       | 2018-19                                                                                                                                                                                                                                                                                                                                                                                                                                                                                                                               | 2019-20                                                                                                                                                                                                                                                                                                                                                                                                                                                                                                                                                                                                                                                                                                                                                        | (Under)                                                                                                                                                                                                                                                                                                                                                                                                                                                                                                                                                                                                                                                                                                                                                                                                                                         |  |  |
| \$1,109,120 | \$904,091                                                                                                                  | (\$205,029)                                                                                                                                                                                                                                                                                                                                                                   | \$842,474                                                                                                                                                                                                                                                                                                                                                                                                                                                                                                                             | \$904.091                                                                                                                                                                                                                                                                                                                                                                                                                                                                                                                                                                                                                                                                                                                                                      | \$61,618                                                                                                                                                                                                                                                                                                                                                                                                                                                                                                                                                                                                                                                                                                                                                                                                                                        |  |  |
| 545,920     | 769,949                                                                                                                    | 224,029                                                                                                                                                                                                                                                                                                                                                                       |                                                                                                                                                                                                                                                                                                                                                                                                                                                                                                                                       |                                                                                                                                                                                                                                                                                                                                                                                                                                                                                                                                                                                                                                                                                                                                                                | 382,455                                                                                                                                                                                                                                                                                                                                                                                                                                                                                                                                                                                                                                                                                                                                                                                                                                         |  |  |
| 0           | 0                                                                                                                          | 0                                                                                                                                                                                                                                                                                                                                                                             | 2,758                                                                                                                                                                                                                                                                                                                                                                                                                                                                                                                                 | 0                                                                                                                                                                                                                                                                                                                                                                                                                                                                                                                                                                                                                                                                                                                                                              | 0                                                                                                                                                                                                                                                                                                                                                                                                                                                                                                                                                                                                                                                                                                                                                                                                                                               |  |  |
| 900,480     | 0                                                                                                                          | 0                                                                                                                                                                                                                                                                                                                                                                             | 879,467                                                                                                                                                                                                                                                                                                                                                                                                                                                                                                                               | 0                                                                                                                                                                                                                                                                                                                                                                                                                                                                                                                                                                                                                                                                                                                                                              | 0                                                                                                                                                                                                                                                                                                                                                                                                                                                                                                                                                                                                                                                                                                                                                                                                                                               |  |  |
| 616,320     | 0                                                                                                                          | 0                                                                                                                                                                                                                                                                                                                                                                             | 640,662                                                                                                                                                                                                                                                                                                                                                                                                                                                                                                                               | 0                                                                                                                                                                                                                                                                                                                                                                                                                                                                                                                                                                                                                                                                                                                                                              | 0                                                                                                                                                                                                                                                                                                                                                                                                                                                                                                                                                                                                                                                                                                                                                                                                                                               |  |  |
| 2,560       | 0                                                                                                                          | 0                                                                                                                                                                                                                                                                                                                                                                             | (136)                                                                                                                                                                                                                                                                                                                                                                                                                                                                                                                                 | 0                                                                                                                                                                                                                                                                                                                                                                                                                                                                                                                                                                                                                                                                                                                                                              | 0                                                                                                                                                                                                                                                                                                                                                                                                                                                                                                                                                                                                                                                                                                                                                                                                                                               |  |  |
| 1,084,800   | 0                                                                                                                          | 0                                                                                                                                                                                                                                                                                                                                                                             | 1,091,484                                                                                                                                                                                                                                                                                                                                                                                                                                                                                                                             | 0                                                                                                                                                                                                                                                                                                                                                                                                                                                                                                                                                                                                                                                                                                                                                              | 0                                                                                                                                                                                                                                                                                                                                                                                                                                                                                                                                                                                                                                                                                                                                                                                                                                               |  |  |
| 597,120     | 0                                                                                                                          | 0                                                                                                                                                                                                                                                                                                                                                                             | 502,576                                                                                                                                                                                                                                                                                                                                                                                                                                                                                                                               | 0                                                                                                                                                                                                                                                                                                                                                                                                                                                                                                                                                                                                                                                                                                                                                              | 0                                                                                                                                                                                                                                                                                                                                                                                                                                                                                                                                                                                                                                                                                                                                                                                                                                               |  |  |
| 4,480       | 0                                                                                                                          | 0                                                                                                                                                                                                                                                                                                                                                                             | 17,679                                                                                                                                                                                                                                                                                                                                                                                                                                                                                                                                | 0                                                                                                                                                                                                                                                                                                                                                                                                                                                                                                                                                                                                                                                                                                                                                              | 0                                                                                                                                                                                                                                                                                                                                                                                                                                                                                                                                                                                                                                                                                                                                                                                                                                               |  |  |
| 766,080     | 0                                                                                                                          | 0                                                                                                                                                                                                                                                                                                                                                                             | 1,189,488                                                                                                                                                                                                                                                                                                                                                                                                                                                                                                                             | 0                                                                                                                                                                                                                                                                                                                                                                                                                                                                                                                                                                                                                                                                                                                                                              | 0                                                                                                                                                                                                                                                                                                                                                                                                                                                                                                                                                                                                                                                                                                                                                                                                                                               |  |  |
| 770,560     | 0                                                                                                                          | 0                                                                                                                                                                                                                                                                                                                                                                             | 383,679                                                                                                                                                                                                                                                                                                                                                                                                                                                                                                                               | 0                                                                                                                                                                                                                                                                                                                                                                                                                                                                                                                                                                                                                                                                                                                                                              | 0                                                                                                                                                                                                                                                                                                                                                                                                                                                                                                                                                                                                                                                                                                                                                                                                                                               |  |  |
| 2,560       | 0                                                                                                                          | 0                                                                                                                                                                                                                                                                                                                                                                             | 3,571                                                                                                                                                                                                                                                                                                                                                                                                                                                                                                                                 | 0                                                                                                                                                                                                                                                                                                                                                                                                                                                                                                                                                                                                                                                                                                                                                              | 0                                                                                                                                                                                                                                                                                                                                                                                                                                                                                                                                                                                                                                                                                                                                                                                                                                               |  |  |
| \$6,400,000 | \$1,674,040                                                                                                                | \$19,000                                                                                                                                                                                                                                                                                                                                                                      | \$5,941,195                                                                                                                                                                                                                                                                                                                                                                                                                                                                                                                           | \$1,674,040                                                                                                                                                                                                                                                                                                                                                                                                                                                                                                                                                                                                                                                                                                                                                    | \$444,072                                                                                                                                                                                                                                                                                                                                                                                                                                                                                                                                                                                                                                                                                                                                                                                                                                       |  |  |
|             | \$1,109,120<br>545,920<br>0<br>900,480<br>616,320<br>2,560<br>1,084,800<br>597,120<br>4,480<br>766,080<br>770,560<br>2,560 | Budget         Actual           \$1,109,120         \$904,091           545,920         769,949           0         0           900,480         0           616,320         0           2,560         0           1,084,800         0           597,120         0           4,480         0           766,080         0           770,560         0           2,560         0 | Budget         Actual         (Under)           \$1,109,120         \$904,091         (\$205,029)           545,920         769,949         224,029           0         0         0           900,480         0         0           616,320         0         0           2,560         0         0           1,084,800         0         0           597,120         0         0           4,480         0         0           766,080         0         0           770,560         0         0           2,560         0         0 | Budget         Actual         Over /<br>(Under)         2018-19           \$1,109,120         \$904,091         (\$205,029)         \$842,474           545,920         769,949         224,029         387,494           0         0         0         2,758           900,480         0         0         879,467           616,320         0         0         640,662           2,560         0         0         (136)           1,084,800         0         0         1,091,484           597,120         0         0         502,576           4,480         0         0         17,679           766,080         0         0         1,189,488           770,560         0         0         383,679           2,560         0         0         3,571 | Budget         Actual         Over / (Under)         2018-19         2019-20           \$1,109,120         \$904,091         (\$205,029)         \$842,474         \$904,091           545,920         769,949         224,029         387,494         769,949           0         0         0         2,758         0           900,480         0         0         879,467         0           616,320         0         0         640,662         0           2,560         0         0         (136)         0           1,084,800         0         0         1,091,484         0           597,120         0         0         502,576         0           4,480         0         0         17,679         0           766,080         0         0         383,679         0           2,560         0         0         3,571         0 |  |  |