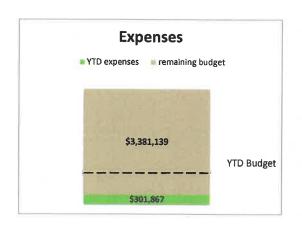

### CITY OF OWENSBORO TRANSIT FUND STATEMENT OF REVENUES AND EXPENDITURES FOR THE MONTH ENDING AUGUST 31, 2019

|                                 | Current Month |            |             |             | Year to Date |               |
|---------------------------------|---------------|------------|-------------|-------------|--------------|---------------|
|                                 |               |            | Over /      | Amended     |              | Over /        |
| :                               | Budget        | Actuals    | (Under)     | Budget      | Actuals      | (Under)       |
| Revenues:                       |               |            |             |             |              |               |
| Federal & State Grant           | \$157,962     | (\$1,739)  | (\$159,701) | \$327,958   | (\$1,739)    | (\$329,697)   |
| Gas Tax                         | 0             | 0          | (Φ100,101)  | 0           | (ψ1,100)     | (ψ020,001)    |
| Revenue                         | 8.750         | 10,659     | 1,909       | 17,500      | 22.414       | 4,914         |
| Miscellaneous                   | 833           | 1,409      | 576         | 1,670       | 16,411       | 14,741        |
| Transfer from General Fund      | 89,032        | 80,836     | (8,196)     | 166,076     | 161,676      | (4,400)       |
| Total revenues                  | \$256,577     | \$91,165   | (\$165,412) | \$513,204   | \$198,762    | (\$314,442)   |
| Expenditures:                   |               |            |             |             |              |               |
| Personnel Services              | \$132,797     | \$122,560  | (\$10,237)  | \$236,337   | \$219,768    | (\$16,569)    |
| Maintenance                     | 30,811        | 14,879     | (15,932)    | 63,739      | 25,173       | (38,566)      |
| Supplies                        | 24,660        | 19,426     | (5,234)     | 40,537      | 33,132       | (7,405)       |
| Utilities                       | 1,953         | 1,566      | (387)       | 3,796       | 3,036        | (760)         |
| Other                           | 78,391        | 8,660      | (69,731)    | 156,257     | 20,759       | (135,499)     |
| Capital                         | 0             | 0          | 0           | 952,651     | 0            | (952,651)     |
| Total expenditures              | \$268,612     | \$167,091  | (\$101,521) | \$1,453,317 | \$301,867    | (\$1,151,450) |
| Operating Excess / (Deficiency) | (\$12,035)    | (\$75,926) | (\$63,891)  | (\$940,113) | (\$103,105)  | \$837,008     |