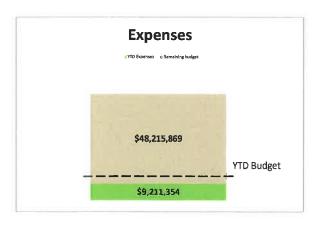

#### **Finance Memorandum**

TO: Nate Pagan, City Manager

FROM: Angela Hamric, Director of Finance and Support Services

DATE: October 15, 2019

RE: Financial Report for Month Ended August 31, 2019

General Fund revenues through August 31, 2019 of \$8,089,252 were \$156,278 over budget primarily due to Occupational Tax Withholding. General Fund expenditures of \$9,211,354 were \$1,229,289 under budget primarily due to timing in Maintenance, Supplies, and Capital.

### CITY OF OWENSBORO GENERAL FUND STATEMENT OF REVENUES AND EXPENDITURES FOR THE MONTH ENDING AUGUST 31, 2019

|                                |               | Current Month |             | 1             | Year to Date  |               |
|--------------------------------|---------------|---------------|-------------|---------------|---------------|---------------|
|                                |               |               | Over /      | Amended       |               | Over /        |
|                                | Budget        | Actuals       | (Under)     | Budget        | Actuals       | (Under)       |
| Revenues:                      |               |               |             |               |               |               |
| Property Taxes                 | \$123,696     | \$122,556     | (\$1,140)   | \$136,645     | \$185.718     | \$49.073      |
| Occupational tax:              | Ψ125,090      | ψ122,000      | (Ψ1,1+0)    | ψ100,040      | Ψ100,710      | φ49,073       |
| Withholding                    | 1,370,671     | 1,234,011     | (136,660)   | 2,975,314     | 3,167,806     | 192,492       |
| Net Profits                    | 26,937        | 66.442        | 39,505      | 97.785        | 157.671       | 59,886        |
| OMU:                           | 20,337        | 00,442        | 55,505      | 37,700        | 157,071       | 09,000        |
| Dividend                       | 610,430       | 609,162       | (1,268)     | 1,220,871     | 1,218,324     | (2,547)       |
| In lieu of taxes               | 218,827       | 214,886       | (3,941)     | 440,845       | 437,015       | (3,830)       |
| Insurance licenses             | 545,920       | 769,949       | 224,029     | 1,655,040     | 1,674,040     | 19,000        |
| Other                          |               | •             |             |               |               |               |
| Other                          | 725,619       | 689,795       | (35,824)    | 1,406,474     | 1,248,680     | (157,794)     |
| Total revenues                 | \$3,622,100   | \$3,706,801   | \$84,701    | \$7,932,974   | \$8,089,252   | \$156,278     |
| Expenditures:                  |               |               |             |               |               |               |
| Personnel Services             | \$2,365,283   | \$2,335,721   | (\$29,562)  | \$4,166,803   | \$4,096,549   | (\$70,254)    |
| Maintenance                    | 397.723       | 377,058       | (20,665)    | 975,347       | 738,031       | (237,316)     |
| Supplies                       | 115,168       | 99,426        | (15,742)    | 566,455       | 162,037       | (404,418)     |
| Utilities                      | 83,219        | 74,789        | (8,430)     | 171,820       | 143,304       | (28,516)      |
| Other                          | 1,130,054     | 1,205,045     | 74.991      | 1,621,073     | 1.444.769     | (176,304)     |
| Agencies Contribution          | 59.763        | 82,135        | 22,372      | 597,321       | 525,336       | (71,985)      |
| Debt Service                   | 359,954       | 357,606       | (2,348)     | 369,111       | 366,224       | (2,887)       |
| Transfer To                    | 550,451       | 820,543       | 270,092     | 1,379,218     | 1,362,828     | (16,390)      |
| Capital                        | 186,098       | 186,098       | 0           | 593,495       | 372,278       | (221,217)     |
| •                              |               |               |             |               | *             |               |
| Total expenditures             | \$5,247,713   | \$5,538,421   | \$290,708   | \$10,440,643  | \$9,211,354   | (\$1,229,289) |
| Operating Excess/ (Deficiency) | (\$1,625,613) | (\$1,831,620) | (\$206,007) | (\$2,507,669) | (\$1,122,102) | \$1,385,567   |