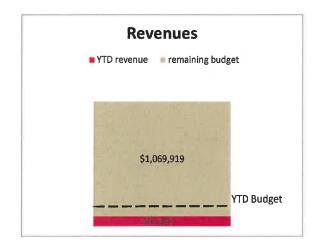

# CITY OF OWENSBORO SANITATION FUND STATEMENT OF REVENUES AND EXPENDITURES FOR THE MONTH ENDING AUGUST 31, 2019

|                                 |                  | <b>Current Month</b> |             |               | Year to Date    |               |
|---------------------------------|------------------|----------------------|-------------|---------------|-----------------|---------------|
|                                 |                  |                      | Over /      | Amended       |                 | Over /        |
|                                 | Budget           | Actuals              | (Under)     | Budget        | Actuals         | (Under)       |
| Revenues:                       |                  |                      |             |               |                 |               |
|                                 | £415 400         | ¢440.00E             | 60 00E      | #830 000      | <b>#007.050</b> | 00.050        |
| Toter Service                   | \$415,100        | \$418,085            | \$2,985     | \$830,200     | \$837,053       | \$6,853       |
| Dumpster Service                | 200,000          | 208,832              | 8,832       | 400,000       | 416,659         | 16,659        |
| Recycling                       | 541              | 360                  | (181)       | 1,090         | 573             | (518)         |
| Litter Abatement Funding        | 2,250            | 0                    | (2,250)     | 4,500         | 0               | (4,500)       |
| Sale of Capital Assets          | 8,333            | 0                    | (8,333)     | 16,670        | 0               | (16,670)      |
| Other / Miscellaneous           | 2,028            | 2,056                | 28          | 4,069         | 5,638           | 1,569         |
|                                 |                  |                      |             |               |                 |               |
| Total revenues                  | \$628,252        | \$629,334            | \$1,082     | \$1,256,529   | \$1,259,922     | \$3,393       |
| Expenditures:                   |                  |                      |             | 1             |                 |               |
| Personnel Services              | \$189,541        | \$175,014            | (\$14,527)  | \$329,443     | \$307,524       | (\$21,919)    |
| Maintenance                     | 57,588           | 56,806               |             |               |                 |               |
|                                 | •                | •                    | (782)       | 118,444       | 113,652         | (4,792)       |
| Supplies                        | 39,230           | 16,296               | (22,934)    | 81,973        | 33,901          | (48,072)      |
| Utilities                       | 497              | 612                  | 115         | 1,003         | 1,208           | 205           |
| Other                           | 302,004          | 197,517              | (104,488)   | 533,088       | 246,148         | (286,940)     |
| Capital                         | 1,923            | 1,923                | (1)         | 1,248,948     | 3,855           | (1,245,094)   |
| Total expenditures              | \$590,783        | \$448,167            | (\$142,616) | \$2,312,899   | \$706,288       | (\$1,606,611) |
| . Jul. opposition               | ¥000,, <b>30</b> | +0,107               | (+1-2,010)  | 1 42,012,000  | <b>#100,200</b> | (41,000,011)  |
|                                 |                  |                      |             |               |                 |               |
| Operating Excess / (Deficiency) | \$37,469         | \$181,167            | \$143,698   | (\$1,056,370) | \$533,633       | \$1,610,003   |