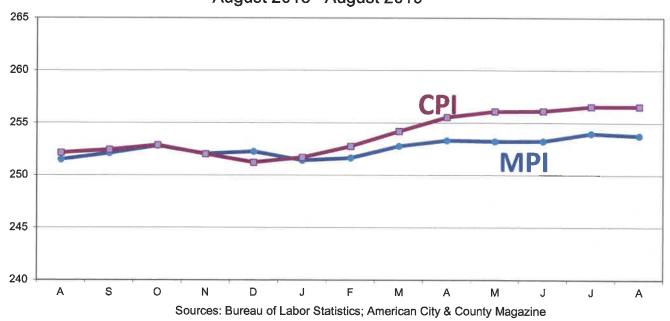

### Consumer & Municipal Price Indices August 2018 - August 2019

### Owensboro Economic Indicators Most Recent Twelve Months

(unless otherwise indicated)

| Owensboro City Construction                                                                | Current        | Prior          |                  |
|--------------------------------------------------------------------------------------------|----------------|----------------|------------------|
| (12 month total thru August)                                                               | Year           | Year           | Change           |
| Single Family Units                                                                        | 74             | 52             | +42.31%          |
| Multi-Family Units                                                                         | 6              | 13             | -53.85%          |
| Value of Regular Commercial &                                                              | \$46,517,915   | \$72,354,241   | -35.71%          |
| Industrial Permits                                                                         |                |                |                  |
| Owensboro Riverport Authority (12 month total thru August)                                 |                |                |                  |
| Terminal Operations-Tons                                                                   | 1,037,306      | 1,172,409      | -11.52%          |
| Active Business License Accounts (End of August) (total includes some non-city businesses) | 9,493          | 9,811          | -3.24%           |
| Price Indices                                                                              |                |                |                  |
| Consumer Price Index-Urban (August) Municipal Price Index (August)                         | 256.6<br>253.8 | 252.1<br>251.5 | +1.75%<br>+0.90% |