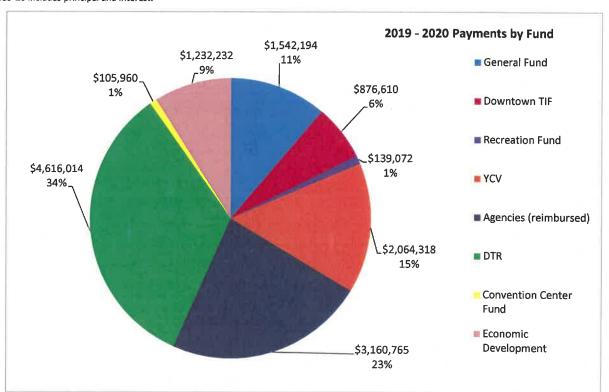

### CITY OF OWENSBORO GENERAL FUND STATEMENT OF REVENUES AND EXPENDITURES FOR THE MONTH ENDING AUGUST 31, 2019

|                                |               | Current Month |             | 1             | Year to Date  |               |
|--------------------------------|---------------|---------------|-------------|---------------|---------------|---------------|
|                                |               |               | Over /      | Amended       |               | Over /        |
|                                | Budget        | Actuals       | (Under)     | Budget        | Actuals       | (Under)       |
| Revenues:                      |               |               |             |               |               |               |
| Property Taxes                 | \$123,696     | \$122,556     | (\$1,140)   | \$136,645     | \$185.718     | \$49.073      |
| Occupational tax:              | Ψ125,090      | ψ122,000      | (Ψ1,1+0)    | ψ100,040      | Ψ100,710      | φ49,073       |
| Withholding                    | 1,370,671     | 1,234,011     | (136,660)   | 2,975,314     | 3,167,806     | 192,492       |
| Net Profits                    | 26,937        | 66.442        | 39,505      | 97.785        | 157.671       | 59,886        |
| OMU:                           | 20,337        | 00,442        | 55,505      | 37,700        | 157,071       | 09,000        |
| Dividend                       | 610,430       | 609,162       | (1,268)     | 1,220,871     | 1,218,324     | (2,547)       |
| In lieu of taxes               | 218,827       | 214,886       | (3,941)     | 440,845       | 437,015       | (3,830)       |
| Insurance licenses             | 545,920       | 769,949       | 224,029     | 1,655,040     | 1,674,040     | 19,000        |
| Other                          |               | •             |             |               |               |               |
| Other                          | 725,619       | 689,795       | (35,824)    | 1,406,474     | 1,248,680     | (157,794)     |
| Total revenues                 | \$3,622,100   | \$3,706,801   | \$84,701    | \$7,932,974   | \$8,089,252   | \$156,278     |
| Expenditures:                  |               |               |             |               |               |               |
| Personnel Services             | \$2,365,283   | \$2,335,721   | (\$29,562)  | \$4,166,803   | \$4,096,549   | (\$70,254)    |
| Maintenance                    | 397.723       | 377,058       | (20,665)    | 975,347       | 738,031       | (237,316)     |
| Supplies                       | 115,168       | 99,426        | (15,742)    | 566,455       | 162,037       | (404,418)     |
| Utilities                      | 83,219        | 74,789        | (8,430)     | 171,820       | 143,304       | (28,516)      |
| Other                          | 1,130,054     | 1,205,045     | 74.991      | 1,621,073     | 1.444.769     | (176,304)     |
| Agencies Contribution          | 59.763        | 82,135        | 22,372      | 597,321       | 525,336       | (71,985)      |
| Debt Service                   | 359,954       | 357,606       | (2,348)     | 369,111       | 366,224       | (2,887)       |
| Transfer To                    | 550,451       | 820,543       | 270,092     | 1,379,218     | 1,362,828     | (16,390)      |
| Capital                        | 186,098       | 186,098       | 0           | 593,495       | 372,278       | (221,217)     |
| •                              |               |               |             |               | *             |               |
| Total expenditures             | \$5,247,713   | \$5,538,421   | \$290,708   | \$10,440,643  | \$9,211,354   | (\$1,229,289) |
| Operating Excess/ (Deficiency) | (\$1,625,613) | (\$1,831,620) | (\$206,007) | (\$2,507,669) | (\$1,122,102) | \$1,385,567   |