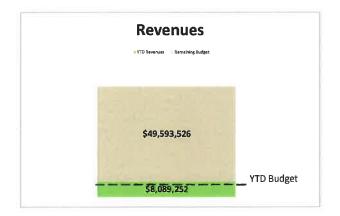

#### **Finance Memorandum**

TO: Nate Pagan, City Manager

FROM: Angela Hamric, Director of Finance and Support Services

DATE: October 15, 2019

RE: Financial Report for Month Ended August 31, 2019

General Fund revenues through August 31, 2019 of \$8,089,252 were \$156,278 over budget primarily due to Occupational Tax Withholding. General Fund expenditures of \$9,211,354 were \$1,229,289 under budget primarily due to timing in Maintenance, Supplies, and Capital.

### CITY OF OWENSBORO GENERAL FUND STATEMENT OF REVENUES AND EXPENDITURES FOR THE MONTH ENDING AUGUST 31, 2019

|                                |               | Current Month |             | 1             | Year to Date  |               |
|--------------------------------|---------------|---------------|-------------|---------------|---------------|---------------|
|                                |               |               | Over /      | Amended       |               | Over /        |
|                                | Budget        | Actuals       | (Under)     | Budget        | Actuals       | (Under)       |
| Revenues:                      |               |               |             |               |               |               |
| Property Taxes                 | \$123,696     | \$122,556     | (\$1,140)   | \$136,645     | \$185.718     | \$49.073      |
| Occupational tax:              | Ψ125,090      | ψ122,000      | (Ψ1,1+0)    | ψ100,040      | Ψ100,710      | φ49,073       |
| Withholding                    | 1,370,671     | 1,234,011     | (136,660)   | 2,975,314     | 3,167,806     | 192,492       |
| Net Profits                    | 26,937        | 66.442        | 39,505      | 97.785        | 157.671       | 59,886        |
| OMU:                           | 20,337        | 00,442        | 55,505      | 37,700        | 157,071       | 09,000        |
| Dividend                       | 610,430       | 609,162       | (1,268)     | 1,220,871     | 1,218,324     | (2,547)       |
| In lieu of taxes               | 218,827       | 214,886       | (3,941)     | 440,845       | 437,015       | (3,830)       |
| Insurance licenses             | 545,920       | 769,949       | 224,029     | 1,655,040     | 1,674,040     | 19,000        |
| Other                          |               | •             |             |               |               |               |
| Other                          | 725,619       | 689,795       | (35,824)    | 1,406,474     | 1,248,680     | (157,794)     |
| Total revenues                 | \$3,622,100   | \$3,706,801   | \$84,701    | \$7,932,974   | \$8,089,252   | \$156,278     |
| Expenditures:                  |               |               |             |               |               |               |
| Personnel Services             | \$2,365,283   | \$2,335,721   | (\$29,562)  | \$4,166,803   | \$4,096,549   | (\$70,254)    |
| Maintenance                    | 397.723       | 377,058       | (20,665)    | 975,347       | 738,031       | (237,316)     |
| Supplies                       | 115,168       | 99,426        | (15,742)    | 566,455       | 162,037       | (404,418)     |
| Utilities                      | 83,219        | 74,789        | (8,430)     | 171,820       | 143,304       | (28,516)      |
| Other                          | 1,130,054     | 1,205,045     | 74.991      | 1,621,073     | 1.444.769     | (176,304)     |
| Agencies Contribution          | 59.763        | 82,135        | 22,372      | 597,321       | 525,336       | (71,985)      |
| Debt Service                   | 359,954       | 357,606       | (2,348)     | 369,111       | 366,224       | (2,887)       |
| Transfer To                    | 550,451       | 820,543       | 270,092     | 1,379,218     | 1,362,828     | (16,390)      |
| Capital                        | 186,098       | 186,098       | 0           | 593,495       | 372,278       | (221,217)     |
| •                              |               |               |             |               | *             |               |
| Total expenditures             | \$5,247,713   | \$5,538,421   | \$290,708   | \$10,440,643  | \$9,211,354   | (\$1,229,289) |
| Operating Excess/ (Deficiency) | (\$1,625,613) | (\$1,831,620) | (\$206,007) | (\$2,507,669) | (\$1,122,102) | \$1,385,567   |