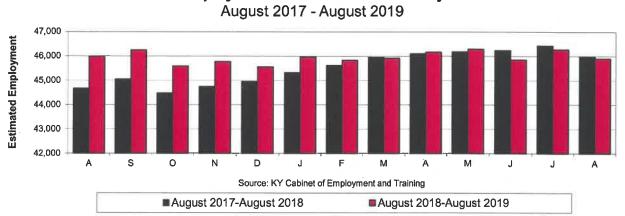

### Employment Totals - Daviess County

### Owensboro Economic Indicators Most Recent Twelve Months

(unless otherwise indicated)

|                                          |         | Most Recent   | Prior Year    |          |
|------------------------------------------|---------|---------------|---------------|----------|
|                                          | Current | 12-mo average | 12-mo average | % Change |
| Estimated Employment - August            | ::      |               |               |          |
| Daviess County                           | 45,910  | 45,949        | 45,590        | +2.92%   |
| Owensboro MSA (Daviess,McLean,Hancock)   | 53,896  | 53,984        | 53,667        | +2.73%   |
|                                          |         |               |               | Actual   |
| Unemployment Rates - August              |         |               |               | Change   |
| Daviess County                           | 3.8%    | 3.81%         | 4.03%         | -0.22%   |
| Owensboro MSA (Daviess, McLean, Hancock) | 3.8%    | 3.86%         | 4.11%         | -0.25%   |
| Kentucky                                 | 4.3%    | 4.27%         | 4.39%         | -0.12%   |
| United States                            | 3.8%    | 3.75%         | 4.03%         | -0.28%   |