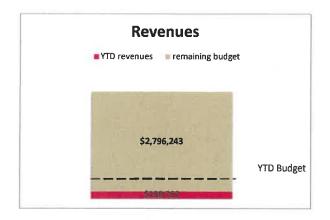

### CITY OF OWENSBORO TRANSIT FUND STATEMENT OF REVENUES AND EXPENDITURES FOR THE MONTH ENDING AUGUST 31, 2019

|                                 | Current Month |            |             |             | Year to Date |               |
|---------------------------------|---------------|------------|-------------|-------------|--------------|---------------|
|                                 |               |            | Over /      | Amended     |              | Over /        |
| :                               | Budget        | Actuals    | (Under)     | Budget      | Actuals      | (Under)       |
| Revenues:                       |               |            |             |             |              |               |
| Federal & State Grant           | \$157,962     | (\$1,739)  | (\$159,701) | \$327,958   | (\$1,739)    | (\$329,697)   |
| Gas Tax                         | 0             | 0          | (Φ100,101)  | 0           | (ψ1,100)     | (ψ020,001)    |
| Revenue                         | 8.750         | 10,659     | 1,909       | 17,500      | 22.414       | 4,914         |
| Miscellaneous                   | 833           | 1,409      | 576         | 1,670       | 16,411       | 14,741        |
| Transfer from General Fund      | 89,032        | 80,836     | (8,196)     | 166,076     | 161,676      | (4,400)       |
| Total revenues                  | \$256,577     | \$91,165   | (\$165,412) | \$513,204   | \$198,762    | (\$314,442)   |
| Expenditures:                   |               |            |             |             |              |               |
| Personnel Services              | \$132,797     | \$122,560  | (\$10,237)  | \$236,337   | \$219,768    | (\$16,569)    |
| Maintenance                     | 30,811        | 14,879     | (15,932)    | 63,739      | 25,173       | (38,566)      |
| Supplies                        | 24,660        | 19,426     | (5,234)     | 40,537      | 33,132       | (7,405)       |
| Utilities                       | 1,953         | 1,566      | (387)       | 3,796       | 3,036        | (760)         |
| Other                           | 78,391        | 8,660      | (69,731)    | 156,257     | 20,759       | (135,499)     |
| Capital                         | 0             | 0          | 0           | 952,651     | 0            | (952,651)     |
| Total expenditures              | \$268,612     | \$167,091  | (\$101,521) | \$1,453,317 | \$301,867    | (\$1,151,450) |
| Operating Excess / (Deficiency) | (\$12,035)    | (\$75,926) | (\$63,891)  | (\$940,113) | (\$103,105)  | \$837,008     |