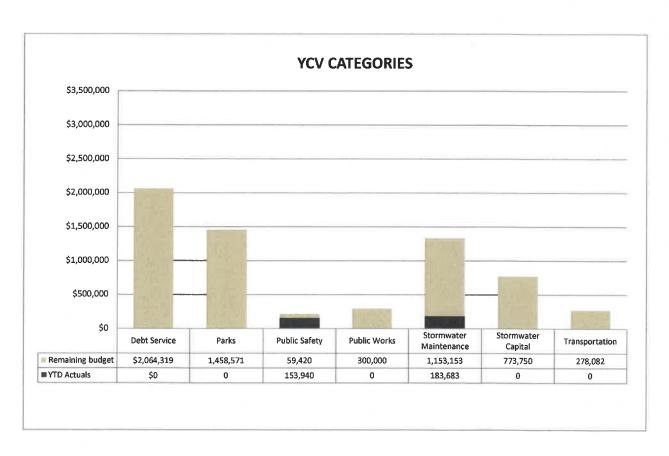

| \$2,064,319      | \$0                     | \$2,064,319         |
| Parks                          | 1,458,571        | 0                       | 1,458,571           |
| Public Safety                  | 213,360          | 153,940                 | 59,420              |
| Public Works                   | 300,000          | 0                       | 300,000             |
| Stormwater Maintenance         | 1,336,836        | 183,683                 | 1,153,153           |
| Stormwater Capital             | 773,750          | 0                       | 773,750             |
| Transportation                 | 278,082          | 0                       | 278,082             |
| Total expenditures             | \$6,424,918      | \$337,623               | \$6,087,295         |



# CITY OF OWENSBORO YOUR COMMUNITY VISION FUND STATEMENT OF REVENUES AND EXPENDITURES FOR THE MONTH ENDING AUGUST 31, 2019

|                                   | Annual<br>Budget | Year to Date Actuals | Remaining<br>Budget |
|-----------------------------------|------------------|----------------------|---------------------|
| Debt Service                      | \$2,064,319      | \$0                  | \$2,064,319         |
| <u>Parks</u>                      |                  |                      |                     |
| Fisher Park Expansion             | 1,225,600        | 0                    | 1,225,600           |
| Greenbelt Design                  | 1,700            | 0                    | 1,700               |
| Greenbelt Extension-Bypass        | 231,271          | 0