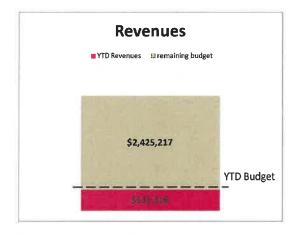

## CITY OF OWENSBORO CONVENTION CENTER OPERATIONS FUND STATEMENT OF REVENUE AND EXPENDITURES FOR THE MONTH ENDING AUGUST 31, 2019

|                                | Current Month |             |             | Year to Date |             |             |
|--------------------------------|---------------|-------------|-------------|--------------|-------------|-------------|
|                                |               |             | Over /      | Amended      |             | Over /      |
| :-                             | Budget        | Actuals     | (Under)     | Budget       | Actuals     | (Under)     |
| Revenues:                      |               |             |             |              |             |             |
| Interest on Investments        | \$16,666      | \$28,462    | \$11,796    | \$33,340     | \$67,347    | \$34,007    |
| County Contribution            | 19.166        | 27,048      | 7,882       | 38,340       | 47.325      | 8,985       |
| Transfer from General Fund     | 41,815        | 41,815      | 0           | 83,633       | 83,633      | 0,000       |
| Operating Revenue Transfer     | 280,474       | 0           | (280,474)   | 560,954      | 00,000      | (560,954)   |
| Total revenues                 | \$358,121     | \$97,325    | (\$260,796) | \$716,267    | \$198,306   | (\$517,961) |
| Expenditures:                  |               |             |             |              |             |             |
| Debt Service                   | \$0           | \$0         | \$0         | \$0          | \$0         | \$0         |
| Misc Repairs - Radio Equipment | 7             | 0           | 0           | 17           | 0           | (17)        |
| Maintenance Grounds            | 9,470         | 9,470       | 0           | 18,945       | 18,945      | 0           |
| Utilities                      | 9,663         | 8,837       | (826)       | 19,318       | 18,279      | (1,039)     |
| Convention Center Management   | 11,337        | 11,337      | 0           | 22,674       | 22,674      | 0           |
| Convention Center Incentive    | 0             | 0           | 0           | 81,834       | 0           | (81,834)    |
| Insurance                      | 49,951        | 0.          | 0           | 49,951       | 0           | (49,951)    |
| Supplies                       | 247           | 0           | 0           | 8,002        | 0           | (8,002)     |
| Capital Replacement Plan       | 30,495        | 30,495      | 0           | 61,001       | 61,001      | 0           |
| Operating Expenditure Transfer | \$278,294     | 333,265     | 54,971      | 556,593      | 597,341     | 40,748      |
| Total expenditures             | \$389,464     | \$393,404   | \$54,145    | \$818,335    | \$718,240   | (\$100,095) |
| Operating Excess/ (Deficiency) | (\$31,343)    | (\$296,079) | (\$314,941) | (\$102,068)  | (\$519,935) | (\$417,867) |