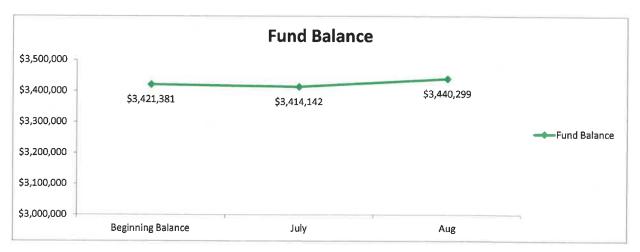

l Receipts                                      | \$52,982.13        | 100%    | \$55,807.27 | \$93,764.49 |
| Expenses:                                           |                    |         |             |             |
| Pensions Paid: City & OMU employees                 | \$20,130.17        | 75%     | 30,195.25   | 33,225.66   |
| Miscellaneous Expense                               | 6,694.71           | 25%     | 6,694.71    | 9,375.82    |
| Total Expenses                                      | \$26,824.88        | 100%    | \$36,889.96 | \$42,601.48 |
| Revenue Over/(Under) Expenses                       | \$26,157.25        |         | \$18,917.31 | \$51,163.01 |
| Type of Retirement Ordinary Disability Widows Total | 3<br>3<br>14<br>20 |         |             |             |



<sup>\*</sup>CEPF is invested with Hilliard Lyons. The Fund is actuarially sound and any remaining funds after final payment will be allocated between the City and OMU.

## CITY OF OWENSBORO POLICE AND FIRE PENSION FUND--CLOSED STATEMENT OF RECEIPTS AND EXPENSES FOR THE MONTH ENDING AUGUST 31, 2019

|                                                                 | Current M           | Current Month |              | o-Date       |
|-----------------------------------------------------------------|---------------------|---------------|--------------|--------------|
|                                                                 | Amount              | Percent       | Current      | Prior        |
| Receipts:                                                       |                     |