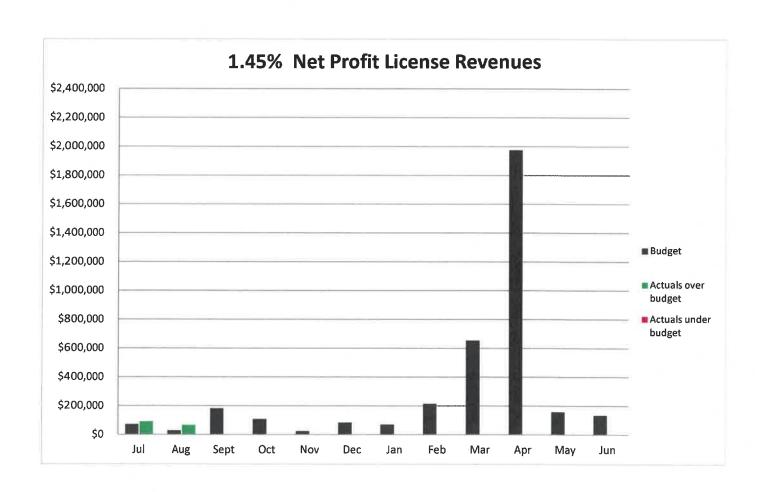

#### SCHEDULE OF NET PROFIT FEES - GENERAL FUND

|           | Compariso   | n to Budget (20 | 019-20)           | Comparison to Prior Year Actua |           |                   |
|-----------|-------------|-----------------|-------------------|--------------------------------|-----------|-------------------|
| Month     | Budget      | Actual          | Over /<br>(Under) | 2018-19                        | 2019-20   | Over /<br>(Under) |
| July      | \$70,848    | \$91,229        | \$20,381          | \$47,616                       | \$91,229  | \$43,613          |
| August    | 26,937      | 66,442          | 39,505            | 34,537                         | 66,442    | 31,905            |
| September | 181,179     | 0               | 0                 | 88,132                         | 0         | 0                 |
| October   | 107,748     | 0               | 0                 | 99,096                         | 0         | 0                 |
| November  | 22,509      | 0               | 0                 | 18,110                         | 0         | 0                 |
| December  | 82,656      | .0              | 0                 | 97,927                         | 0         | 0                 |
| January   | 69,372      | 0               | 0                 | 111,932                        | 0         | 0                 |
| February  | 213,282     | 0               | 0                 | 256,069                        | 0         | 0                 |
| March     | 652,023     | 0               | 0                 | 755,012                        | 0         | 0                 |
| April     | 1,974,519   | 0               | 0                 | 2,247,062                      | 0         | 0                 |
| May       | 156,087     | 0               | 0                 | 193,274                        | 0         | 0                 |
| June      | 132,840     | 0               | 0                 | 298,525                        | 0         | 0                 |
| Total     | \$3,690,000 | \$157,671       | \$59,886          | \$4,247,292                    | \$157,671 | \$75,518          |