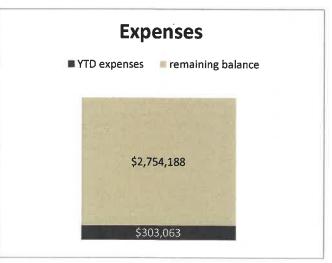

# CITY OF OWENSBORO SANITATION FUND STATEMENT OF REVENUES AND EXPENDITURES FOR THE MONTH ENDING AUGUST 31, 2019

|                                 |                  | <b>Current Month</b> |             |               | Year to Date    |               |
|---------------------------------|------------------|----------------------|-------------|---------------|-----------------|---------------|
|                                 |                  |                      | Over /      | Amended       |                 | Over /        |
|                                 | Budget           | Actuals              | (Under)     | Budget        | Actuals         | (Under)       |
| Revenues:                       |                  |                      |             |               |                 |               |
|                                 | £415 400         | ¢440.00E             | 60 00E      | #830 000      | <b>#007.050</b> | 00.050        |
| Toter Service                   | \$415,100        | \$418,085            | \$2,985     | \$830,200     | \$837,053       | \$6,853       |
| Dumpster Service                | 200,000          | 208,832              | 8,832       | 400,000       | 416,659         | 16,659        |
| Recycling                       | 541              | 360                  | (181)       | 1,090         | 573             | (518)         |
| Litter Abatement Funding        | 2,250            | 0                    | (2,250)     | 4,500         | 0               | (4,500)       |
| Sale of Capital Assets          | 8,333            | 0                    | (8,333)     | 16,670        | 0               | (16,670)      |
| Other / Miscellaneous           | 2,028            | 2,056                | 28          | 4,069         | 5,638           | 1,569         |
|                                 |                  |                      |             |               |                 |               |
| Total revenues                  | \$628,252        | \$629,334            | \$1,082     | \$1,256,529   | \$1,259,922     | \$3,393       |
| Expenditures:                   |                  |                      |             | 1             |                 |               |
| Personnel Services              | \$189,541        | \$175,014            | (\$14,527)  | \$329,443     | \$307,524       | (\$21,919)    |
| Maintenance                     | 57,588           | 56,806               |             |               |                 |               |
|                                 | •                | •                    | (782)       | 118,444       | 113,652         | (4,792)       |
| Supplies                        | 39,230           | 16,296               | (22,934)    | 81,973        | 33,901          | (48,072)      |
| Utilities                       | 497              | 612                  | 115         | 1,003         | 1,208           | 205           |
| Other                           | 302,004          | 197,517              | (104,488)   | 533,088       | 246,148         | (286,940)     |
| Capital                         | 1,923            | 1,923                | (1)         | 1,248,948     | 3,855           | (1,245,094)   |
| Total expenditures              | \$590,783        | \$448,167            | (\$142,616) | \$2,312,899   | \$706,288       | (\$1,606,611) |
| . Jul. opposition               | ¥000,, <b>30</b> | +0,107               | (+1-2,010)  | 1 42,012,000  | <b>#100,200</b> | (41,000,011)  |
|                                 |                  |                      |             |               |                 |               |
| Operating Excess / (Deficiency) | \$37,469         | \$181,167            | \$143,698   | (\$1,056,370) | \$533,633       | \$1,610,003   |