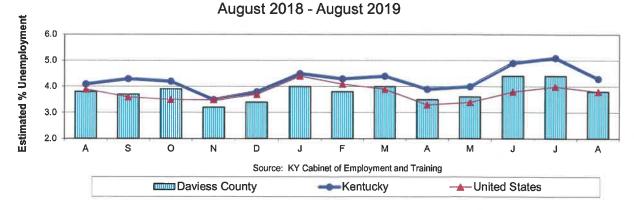

### **Monthly Unemployment Rates**

### Owensboro Economic Indicators Most Recent Twelve Months

(unless otherwise indicated)

|                                          |         | Most Recent   | Prior Year    |          |
|------------------------------------------|---------|---------------|---------------|----------|
|                                          | Current | 12-mo average | 12-mo average | % Change |
| Estimated Employment - August            | ::      |               |               |          |
| Daviess County                           | 45,910  | 45,949        | 45,590        | +2.92%   |
| Owensboro MSA (Daviess,McLean,Hancock)   | 53,896  | 53,984        | 53,667        | +2.73%   |
|                                          |         |               |               | Actual   |
| Unemployment Rates - August              |         |               |               | Change   |
| Daviess County                           | 3.8%    | 3.81%         | 4.03%         | -0.22%   |
| Owensboro MSA (Daviess, McLean, Hancock) | 3.8%    | 3.86%         | 4.11%         | -0.25%   |
| Kentucky                                 | 4.3%    | 4.27%         | 4.39%         | -0.12%   |
| United States                            | 3.8%    | 3.75%         | 4.03%         | -0.28%   |