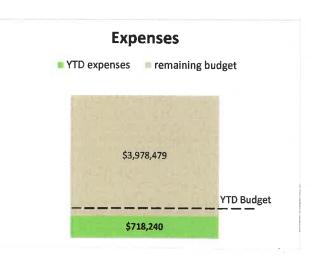

## CITY OF OWENSBORO CONVENTION CENTER OPERATIONS FUND STATEMENT OF REVENUE AND EXPENDITURES FOR THE MONTH ENDING AUGUST 31, 2019

|                                | Current Month |             |             | Year to Date |             |             |
|--------------------------------|---------------|-------------|-------------|--------------|-------------|-------------|
|                                |               |             | Over /      | Amended      |             | Over /      |
| :-                             | Budget        | Actuals     | (Under)     | Budget       | Actuals     | (Under)     |
| Revenues:                      |               |             |             |              |             |             |
| Interest on Investments        | \$16,666      | \$28,462    | \$11,796    | \$33,340     | \$67,347    | \$34,007    |
| County Contribution            | 19.166        | 27,048      | 7,882       | 38,340       | 47.325      | 8,985       |
| Transfer from General Fund     | 41,815        | 41,815      | 0           | 83,633       | 83,633      | 0,000       |
| Operating Revenue Transfer     | 280,474       | 0           | (280,474)   | 560,954      | 00,000      | (560,954)   |
| Total revenues                 | \$358,121     | \$97,325    | (\$260,796) | \$716,267    | \$198,306   | (\$517,961) |
| Expenditures:                  |               |             |             |              |             |             |
| Debt Service                   | \$0           | \$0         | \$0         | \$0          | \$0         | \$0         |
| Misc Repairs - Radio Equipment | 7             | 0           | 0           | 17           | 0           | (17)        |
| Maintenance Grounds            | 9,470         | 9,470       | 0           | 18,945       | 18,945      | 0           |
| Utilities                      | 9,663         | 8,837       | (826)       | 19,318       | 18,279      | (1,039)     |
| Convention Center Management   | 11,337        | 11,337      | 0           | 22,674       | 22,674      | 0           |
| Convention Center Incentive    | 0             | 0           | 0           | 81,834       | 0           | (81,834)    |
| Insurance                      | 49,951        | 0.          | 0           | 49,951       | 0           | (49,951)    |
| Supplies                       | 247           | 0           | 0           | 8,002        | 0           | (8,002)     |
| Capital Replacement Plan       | 30,495        | 30,495      | 0           | 61,001       | 61,001      | 0           |
| Operating Expenditure Transfer | \$278,294     | 333,265     | 54,971      | 556,593      | 597,341     | 40,748      |
| Total expenditures             | \$389,464     | \$393,404   | \$54,145    | \$818,335    | \$718,240   | (\$100,095) |
| Operating Excess/ (Deficiency) | (\$31,343)    | (\$296,079) | (\$314,941) | (\$102,068)  | (\$519,935) | (\$417,867) |