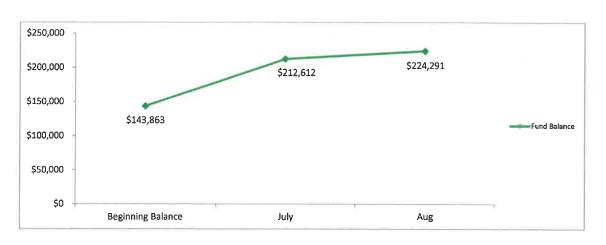

|                     |               |              |              |
| Pensions Paid                                                   | \$56,866.15         | 0%            | \$56,866.15  | \$66,218.37  |
| Miscellaneous Expense                                           | 0.00                | 0%            | 0.00         | 0.00         |
| Total Expenses                                                  | \$56,866.15         | 100%          | \$56,866.15  | \$66,218.37  |
| Revenue Over/(Under) Expenses                                   | <u>\$11,678.77</u>  |               | \$80,428.09  | \$72,253.67  |
| Type of Retirement<br>Ordinary<br>Disability<br>Widows<br>Total | 10<br>5<br>21<br>36 |               |              |              |



# CITY OF OWENSBORO CAPITAL PROJECTS FUND STATEMENT OF REVENUES AND EXPENDITURES FOR THE MONTH ENDING AUGUST 31, 2019

|                                      | Annual<br>Budget | Year To Date<br>Actuals | Remaining<br>Budget |
|--------------------------------------|------------------|-------------------------|---------------------|
| Revenues:                            |                  |                         |                     |
| Interest Earnings                    | \$0              | \$36,332                | (\$36,332)          |
| Transfer from General Fund           | 65,000           | 65,000                  | 0                   |
| Total revenues                       | \$65,000         | \$101,332               | (\$36,332)          |
| Expenditures: