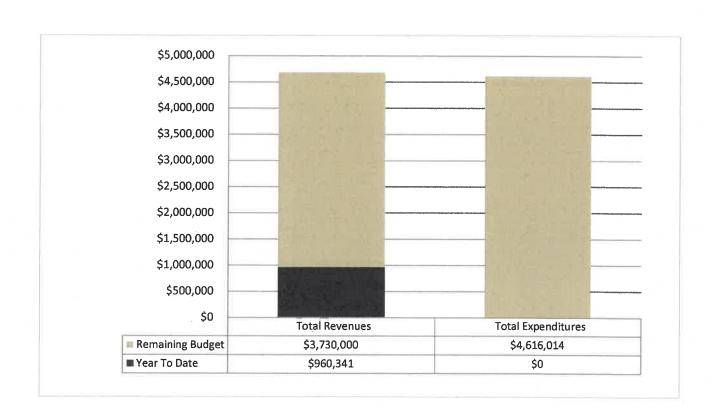

### CITY OF OWENSBORO GENERAL FUND STATEMENT OF REVENUES AND EXPENDITURES FOR THE MONTH ENDING AUGUST 31, 2019

|                                |               | Current Month |             | 1             | Year to Date  |               |
|--------------------------------|---------------|---------------|-------------|---------------|---------------|---------------|
|                                |               |               | Over /      | Amended       |               | Over /        |
|                                | Budget        | Actuals       | (Under)     | Budget        | Actuals       | (Under)       |
| Revenues:                      |               |               |             |               |               |               |
| Property Taxes                 | \$123,696     | \$122,556     | (\$1,140)   | \$136,645     | \$185.718     | \$49.073      |
| Occupational tax:              | Ψ125,090      | ψ122,000      | (Ψ1,1+0)    | ψ100,040      | Ψ100,710      | φ49,073       |
| Withholding                    | 1,370,671     | 1,234,011     | (136,660)   | 2,975,314     | 3,167,806     | 192,492       |
| Net Profits                    | 26,937        | 66.442        | 39,505      | 97.785        | 157.671       | 59,886        |
| OMU:                           | 20,337        | 00,442        | 55,505      | 37,700        | 157,071       | 09,000        |
| Dividend                       | 610,430       | 609,162       | (1,268)     | 1,220,871     | 1,218,324     | (2,547)       |
| In lieu of taxes               | 218,827       | 214,886       | (3,941)     | 440,845       | 437,015       | (3,830)       |
| Insurance licenses             | 545,920       | 769,949       | 224,029     | 1,655,040     | 1,674,040     | 19,000        |
| Other                          |               | •             |             |               |               |               |
| Other                          | 725,619       | 689,795       | (35,824)    | 1,406,474     | 1,248,680     | (157,794)     |
| Total revenues                 | \$3,622,100   | \$3,706,801   | \$84,701    | \$7,932,974   | \$8,089,252   | \$156,278     |
| Expenditures:                  |               |               |             |               |               |               |
| Personnel Services             | \$2,365,283   | \$2,335,721   | (\$29,562)  | \$4,166,803   | \$4,096,549   | (\$70,254)    |
| Maintenance                    | 397.723       | 377,058       | (20,665)    | 975,347       | 738,031       | (237,316)     |
| Supplies                       | 115,168       | 99,426        | (15,742)    | 566,455       | 162,037       | (404,418)     |
| Utilities                      | 83,219        | 74,789        | (8,430)     | 171,820       | 143,304       | (28,516)      |
| Other                          | 1,130,054     | 1,205,045     | 74.991      | 1,621,073     | 1.444.769     | (176,304)     |
| Agencies Contribution          | 59.763        | 82,135        | 22,372      | 597,321       | 525,336       | (71,985)      |
| Debt Service                   | 359,954       | 357,606       | (2,348)     | 369,111       | 366,224       | (2,887)       |
| Transfer To                    | 550,451       | 820,543       | 270,092     | 1,379,218     | 1,362,828     | (16,390)      |
| Capital                        | 186,098       | 186,098       | 0           | 593,495       | 372,278       | (221,217)     |
| •                              |               |               |             |               | *             |               |
| Total expenditures             | \$5,247,713   | \$5,538,421   | \$290,708   | \$10,440,643  | \$9,211,354   | (\$1,229,289) |
| Operating Excess/ (Deficiency) | (\$1,625,613) | (\$1,831,620) | (\$206,007) | (\$2,507,669) | (\$1,122,102) | \$1,385,567   |