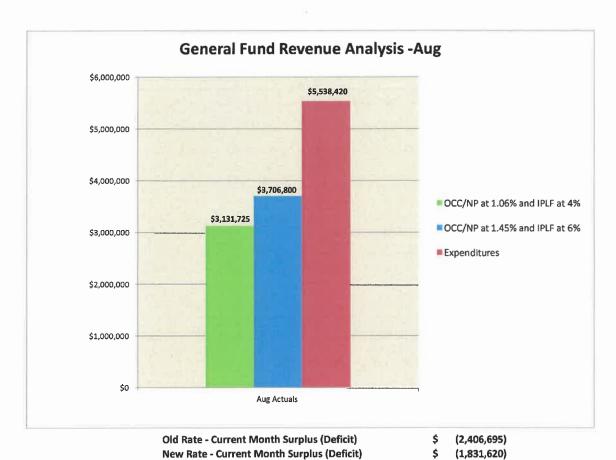

### CITY OF OWENSBORO GENERAL FUND STATEMENT OF REVENUES AND EXPENDITURES FOR THE MONTH ENDING AUGUST 31, 2019

|                                |               | Current Month |             | 1             | Year to Date  |               |
|--------------------------------|---------------|---------------|-------------|---------------|---------------|---------------|
|                                |               |               | Over /      | Amended       |               | Over /        |
|                                | Budget        | Actuals       | (Under)     | Budget        | Actuals       | (Under)       |
| Revenues:                      |               |               |             |               |               |               |
| Property Taxes                 | \$123,696     | \$122,556     | (\$1,140)   | \$136,645     | \$185.718     | \$49.073      |
| Occupational tax:              | Ψ125,090      | ψ122,000      | (Ψ1,1+0)    | ψ100,040      | Ψ100,710      | φ49,073       |
| Withholding                    | 1,370,671     | 1,234,011     | (136,660)   | 2,975,314     | 3,167,806     | 192,492       |
| Net Profits                    | 26,937        | 66.442        | 39,505      | 97.785        | 157.671       | 59,886        |
| OMU:                           | 20,337        | 00,442        | 55,505      | 37,700        | 157,071       | 09,000        |
| Dividend                       | 610,430       | 609,162       | (1,268)     | 1,220,871     | 1,218,324     | (2,547)       |
| In lieu of taxes               | 218,827       | 214,886       | (3,941)     | 440,845       | 437,015       | (3,830)       |
| Insurance licenses             | 545,920       | 769,949       | 224,029     | 1,655,040     | 1,674,040     | 19,000        |
| Other                          |               | •             |             |               |               |               |
| Other                          | 725,619       | 689,795       | (35,824)    | 1,406,474     | 1,248,680     | (157,794)     |
| Total revenues                 | \$3,622,100   | \$3,706,801   | \$84,701    | \$7,932,974   | \$8,089,252   | \$156,278     |
| Expenditures:                  |               |               |             |               |               |               |
| Personnel Services             | \$2,365,283   | \$2,335,721   | (\$29,562)  | \$4,166,803   | \$4,096,549   | (\$70,254)    |
| Maintenance                    | 397.723       | 377,058       | (20,665)    | 975,347       | 738,031       | (237,316)     |
| Supplies                       | 115,168       | 99,426        | (15,742)    | 566,455       | 162,037       | (404,418)     |
| Utilities                      | 83,219        | 74,789        | (8,430)     | 171,820       | 143,304       | (28,516)      |
| Other                          | 1,130,054     | 1,205,045     | 74.991      | 1,621,073     | 1.444.769     | (176,304)     |
| Agencies Contribution          | 59.763        | 82,135        | 22,372      | 597,321       | 525,336       | (71,985)      |
| Debt Service                   | 359,954       | 357,606       | (2,348)     | 369,111       | 366,224       | (2,887)       |
| Transfer To                    | 550,451       | 820,543       | 270,092     | 1,379,218     | 1,362,828     | (16,390)      |
| Capital                        | 186,098       | 186,098       | 0           | 593,495       | 372,278       | (221,217)     |
| •                              |               |               |             |               | *             |               |
| Total expenditures             | \$5,247,713   | \$5,538,421   | \$290,708   | \$10,440,643  | \$9,211,354   | (\$1,229,289) |
| Operating Excess/ (Deficiency) | (\$1,625,613) | (\$1,831,620) | (\$206,007) | (\$2,507,669) | (\$1,122,102) | \$1,385,567   |