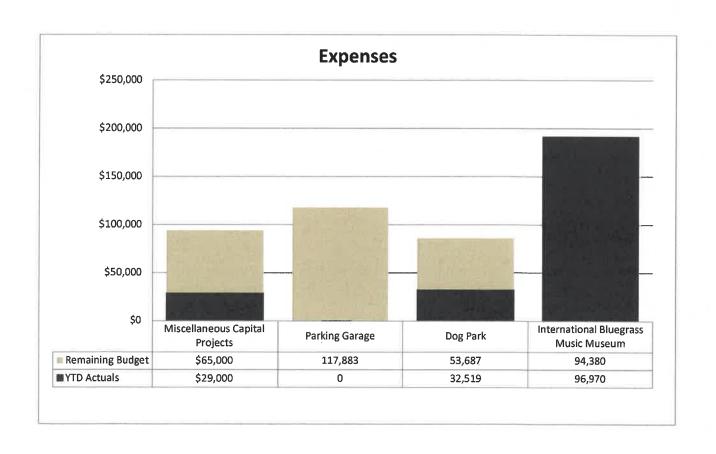

0                  | 0                   |
| Total revenues                       | \$65,000         | \$101,332               | (\$36,332)          |
| Expenditures:                        |                  |                         |                     |
| Miscellaneous Capital Projects       | \$65,000         | \$29,000                | \$36,000            |
| Parking Garage                       | 117,883          | 0                       | 117,883             |
| Dog Park                             | 53,687           | 32,519                  | 21,168              |
| International Bluegrass Music Museum | 94,380           | 96,970                  | (2,590)             |
| Total expenditures                   | \$330,950        | \$158,489               | \$172,461           |



# CITY OF OWENSBORO YOUR COMMUNITY VISION FUND STATEMENT OF REVENUES AND EXPENDITURES FOR THE MONTH ENDING AUGUST 31, 2019

|                                | Annual<br>Budget | Year to Date<br>Actuals | Remaining<br>Budget |
|--------------------------------|------------------|-------------------------|---------------------|
| Revenues:                      |                  |                         |                     |
| Occupational License Fee       | \$4,840,316      | \$775,748               | \$4,064,568         |
| Net Profit License Fee         | 750,000          | 39,236                  | 710,764             |
| Interest Earnings              | 50,000           | 37,141                  | 12,859              |
| Penalty and Interest           | 50,000           | 12,224