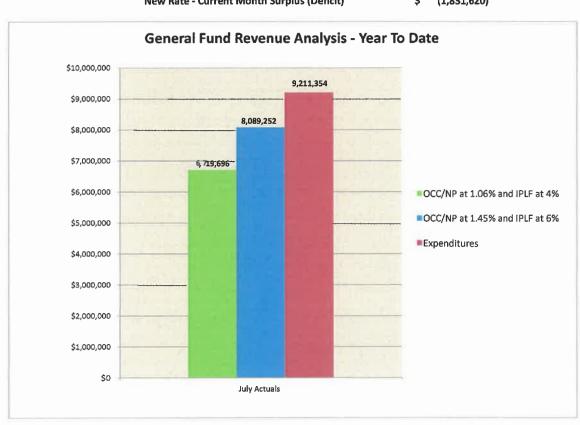

#### **Finance Memorandum**

TO: Nate Pagan, City Manager

FROM: Angela Hamric, Director of Finance and Support Services

DATE: October 15, 2019

RE: Financial Report for Month Ended August 31, 2019

General Fund revenues through August 31, 2019 of \$8,089,252 were \$156,278 over budget primarily due to Occupational Tax Withholding. General Fund expenditures of \$9,211,354 were \$1,229,289 under budget primarily due to timing in Maintenance, Supplies, and Capital.

### CITY OF OWENSBORO GENERAL FUND STATEMENT OF REVENUES AND EXPENDITURES FOR THE MONTH ENDING AUGUST 31, 2019

|                                |               | Current Month |             | 1             | Year to Date  |               |
|--------------------------------|---------------|---------------|-------------|---------------|---------------|---------------|
|                                |               |               | Over /      | Amended       |               | Over /        |
|                                | Budget        | Actuals       | (Under)     | Budget        | Actuals       | (Under)       |
| Revenues:                      |               |               |             |               |               |               |
| Property Taxes                 | \$123,696     | \$122,556     | (\$1,140)   | \$136,645     | \$185.718     | \$49.073      |
| Occupational tax:              | Ψ125,090      | ψ122,000      | (Ψ1,1+0)    | ψ100,040      | Ψ100,710      | φ49,073       |
| Withholding                    | 1,370,671     | 1,234,011     | (136,660)   | 2,975,314     | 3,167,806     | 192,492       |
| Net Profits                    | 26,937        | 66.442        | 39,505      | 97.785        | 157.671       | 59,886        |
| OMU:                           | 20,337        | 00,442        | 55,505      | 37,700        | 157,071       | 09,000        |
| Dividend                       | 610,430       | 609,162       | (1,268)     | 1,220,871     | 1,218,324     | (2,547)       |
| In lieu of taxes               | 218,827       | 214,886       | (3,941)     | 440,845       | 437,015       | (3,830)       |
| Insurance licenses             | 545,920       | 769,949       | 224,029     | 1,655,040     | 1,674,040     | 19,000        |
| Other                          |               | •             |             |               |               |               |
| Other                          | 725,619       | 689,795       | (35,824)    | 1,406,474     | 1,248,680     | (157,794)     |
| Total revenues                 | \$3,622,100   | \$3,706,801   | \$84,701    | \$7,932,974   | \$8,089,252   | \$156,278     |
| Expenditures:                  |               |               |             |               |               |               |
| Personnel Services             | \$2,365,283   | \$2,335,721   | (\$29,562)  | \$4,166,803   | \$4,096,549   | (\$70,254)    |
| Maintenance                    | 397.723       | 377,058       | (20,665)    | 975,347       | 738,031       | (237,316)     |
| Supplies                       | 115,168       | 99,426        | (15,742)    | 566,455       | 162,037       | (404,418)     |
| Utilities                      | 83,219        | 74,789        | (8,430)     | 171,820       | 143,304       | (28,516)      |
| Other                          | 1,130,054     | 1,205,045     | 74.991      | 1,621,073     | 1.444.769     | (176,304)     |
| Agencies Contribution          | 59.763        | 82,135        | 22,372      | 597,321       | 525,336       | (71,985)      |
| Debt Service                   | 359,954       | 357,606       | (2,348)     | 369,111       | 366,224       | (2,887)       |
| Transfer To                    | 550,451       | 820,543       | 270,092     | 1,379,218     | 1,362,828     | (16,390)      |
| Capital                        | 186,098       | 186,098       | 0           | 593,495       | 372,278       | (221,217)     |
| •                              |               |               |             |               | *             |               |
| Total expenditures             | \$5,247,713   | \$5,538,421   | \$290,708   | \$10,440,643  | \$9,211,354   | (\$1,229,289) |
| Operating Excess/ (Deficiency) | (\$1,625,613) | (\$1,831,620) | (\$206,007) | (\$2,507,669) | (\$1,122,102) | \$1,385,567   |