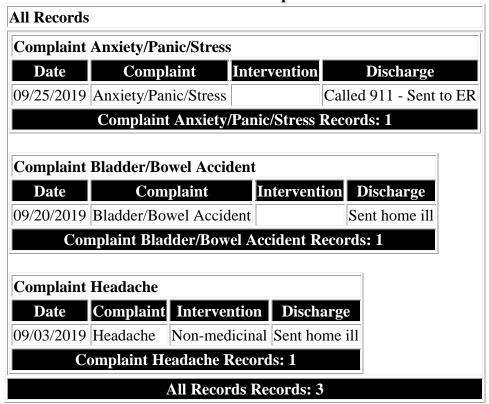

All Records Records: 245

#### Visits to School Nurse - September 2019

Health Office Visits - Sent Home or Hospital Total Records: 3