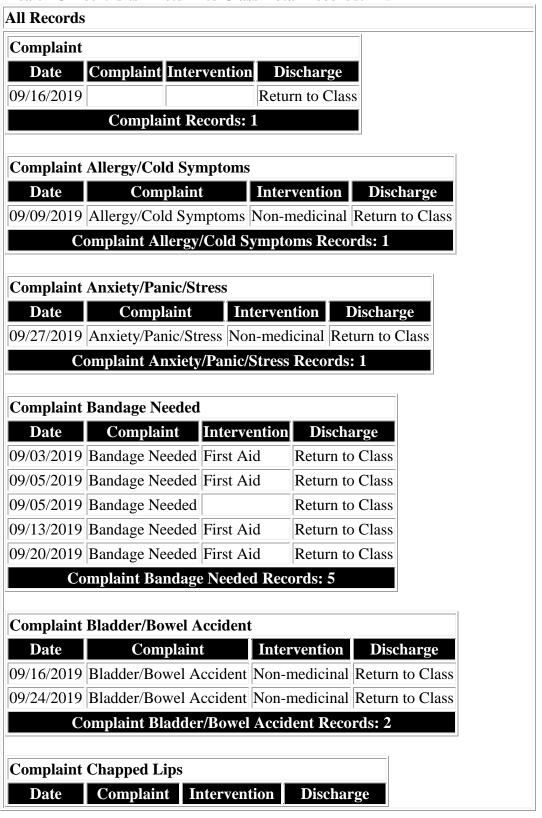

#### Health Office Visits - Return to Class Total Records: 245

09/24/2019 Chapped Lips Non-medicinal Return to Class

Complaint Chapped Lips Records: 1

| Complaint Check after altercation            |                         |              |                 |  |
|----------------------------------------------|-------------------------|--------------|-----------------|--|
| Date                                         | Complaint               | Intervention | Discharge       |  |
| 09/03/2019                                   | Check after altercation | First Aid    | Return to Class |  |
| 09/06/2019                                   | Check after altercation | First Aid    | Return to Class |  |
| 09/18/2019                                   | Check after altercation |              | Return to Class |  |
| Complaint Check after altercation Records: 3 |                         |              |                 |  |