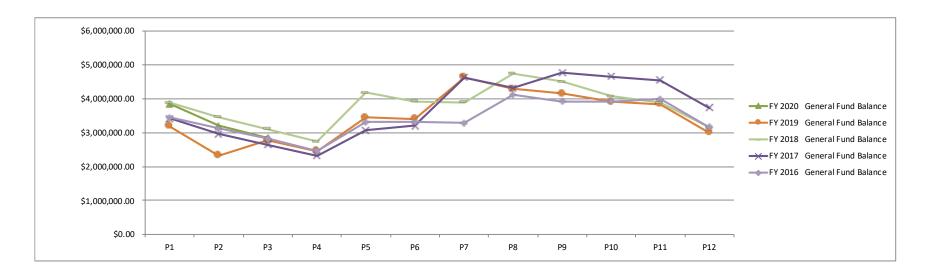

## Monthly Bank and General Fund Balance

| Period | Month | FY 2020<br>Bank Balance | FY 2020<br>General Fund<br>Balance |
|--------|-------|-------------------------|------------------------------------|
| P1     | July  | \$4,600,509.63          | \$3,854,334.22                     |
| P2     | Aug.  | \$4,001,514.81          | \$3,211,661.00                     |
| P3     | Sept. | \$3,353,411.77          | \$2,846,325.50                     |
| P4     | Oct.  |                         |                                    |
| P5     | Nov.  |                         |                                    |
| P6     | Dec.  |                         |                                    |
| P7     | Jan.  |                         |                                    |
| P8     | Feb.  |                         |                                    |
| P9     | March |                         |                                    |
| P10    | April |                         |                                    |
| P11    | May   |                         |                                    |
| P12    | June  |                         |                                    |

| FY 2019<br>Bank Balance | FY 2019<br>General Fund<br>Balance |  |
|-------------------------|------------------------------------|--|
| \$3,801,595.78          | \$3,188,744.66                     |  |
| \$3,786,225.83          | \$2,321,836.53                     |  |
| \$3,318,064.72          | \$2,766,435.26                     |  |
| \$2,925,528.92          | \$2,462,195.07                     |  |
| \$4,365,209.92          | \$3,454,421.07                     |  |
| \$4,285,783.21          | \$3,406,340.83                     |  |
| \$5,623,540.38          | \$4,628,071.82                     |  |
| \$5,313,277.97          | \$4,295,004.79                     |  |
| \$5,254,639.88          | \$4,155,742.81                     |  |
| \$4,480,204.54          | \$3,908,464.53                     |  |
| \$4,600,181.02          | \$3,844,688.55                     |  |
| \$3,965,823.12          | \$3,007,179.71                     |  |

| FY 2018<br>Bank Balance | FY 2018<br>General Fund<br>Balance |
|-------------------------|------------------------------------|
| \$4,603,915.79          | \$3,888,434.35                     |
| \$4,117,855.95          | \$3,456,949.91                     |
| \$3,733,128.52          | \$3,103,785.95                     |
| \$3,156,545.87          | \$2,741,782.90                     |
| \$4,559,090.07          | \$4,180,808.40                     |
| \$4,547,006.21          | \$3,921,139.93                     |
| \$4,557,929.94          | \$3,894,514.55                     |
| \$5,317,674.12          | \$4,743,126.22                     |
| \$5,161,923.56          | \$4,505,710.80                     |
| \$4,496,993.19          | \$4,075,478.84                     |
| \$4,659,392.38          | \$3,886,633.92                     |
| \$3,956,060.21          | \$3,155,462.59                     |

| FY 2017<br>Bank Balance                            | FY 2017<br>General Fund<br>Balance |
|----------------------------------------------------|------------------------------------|
| \$4,137,762.04                                     | \$3,423,179.82                     |
| \$3,622,691.94                                     | \$2,955,101.26                     |
| \$3,213,721.55                                     | \$2,644,053.74                     |
| \$3,213,721.33<br>\$3,063,580.15<br>\$3,998,687.18 | \$2,317,019.58<br>\$3,073,152.10   |
| \$4,068,714.11                                     | \$3,200,641.56                     |
| \$5,758,642.63                                     | \$4,636,032.52                     |
| \$5,446,635.00                                     | \$4,313,406.86                     |
| \$5,787,856.59                                     | \$4,772,629.66                     |
| \$5,864,308.97                                     | \$4,659,646.87                     |
| \$5,424,929.27                                     | \$4,547,647.96                     |
| \$4,417,013.65                                     | \$3,733,659.21                     |

| - |                         |                         |
|---|-------------------------|-------------------------|
|   | FY 2016<br>Bank Balance | FY 2016<br>General Fund |
|   |                         | Balance                 |
|   | \$5,140,444.01          | \$3,444,116.38          |
|   | \$4,430,029.48          | \$3,129,198.82          |
|   | \$3,818,118.67          | \$2,824,600.90          |
|   | \$3,378,710.51          | \$2,461,568.88          |
| 1 | \$4,272,957.75          | \$3,308,327.70          |
|   | \$4,374,249.61          | \$3,318,433.12          |
|   | \$4,450,667.23          | \$3,282,338.44          |
|   | \$5,318,085.59          | \$4,121,302.38          |
|   | \$5,358,591.47          | \$3,920,477.13          |
|   | \$4,815,539.14          | \$3,920,477.13          |
|   | \$4,791,662.33          | \$3,996,898.22          |
|   | \$4,416,765.82          | \$3,163,253.17          |