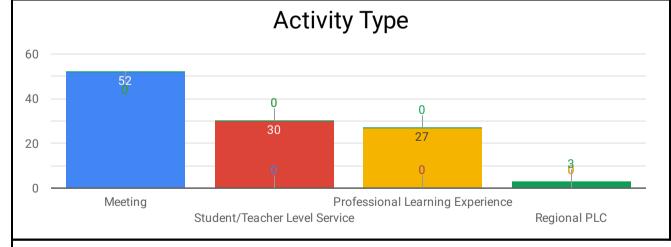

|                         | Select Activity Type          | •                            | Select NKCES Staff         |                           |  |
|------------------------------|-------------------------|-------------------------------|------------------------------|----------------------------|---------------------------|--|
| Sep 1, 2019 - Sep 30, 2019 • |                         | Select Activity Topic         |                              | Select NKCES Staff Role  ▼ |                           |  |
| Total Activities 112         | NKCES Led Activities 86 | NKCES Partnered Activities 17 | NKCES Attended Activities  9 | Total Educators Served 969 | Total Students Served 148 |  |



## PLC Name Number of Times Met ▼ Media Specialist 1 Counselors 1 NKY EL 1

3



## Activities Attended by School District

**Grand total** 

| Beechwood 7           | Boone 26            | Campbell 17  | Dayton<br>17        | Fort Thomas 15 | Ludlow<br>11  | Pendleton<br>15 | Southgate<br>14  | Williamstown <b>4</b> |
|-----------------------|---------------------|--------------|---------------------|----------------|---------------|-----------------|------------------|-----------------------|
| Bellevue<br><b>20</b> | Bracken<br><b>5</b> | Covington 11 | Erlanger-Elsmere 28 | Kenton<br>15   | Newport<br>13 | Silver Grove    | Walton-Verona 20 | RSP<br>4              |