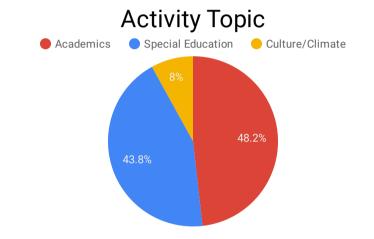

## Connect, Grow and Serve Log

| serve.                       |                         | Select Activity Type          | •                            | Select NKCES Staff         |                           |  |
|------------------------------|-------------------------|-------------------------------|------------------------------|----------------------------|---------------------------|--|
| Sep 1, 2019 - Sep 30, 2019 • |                         | Select Activity Topic         |                              | Select NKCES Staff Role  ▼ |                           |  |
| Total Activities 112         | NKCES Led Activities 86 | NKCES Partnered Activities 17 | NKCES Attended Activities  9 | Total Educators Served 969 | Total Students Served 148 |  |



## PLC Name Number of Times Met ▼ Media Specialist 1 Counselors 1 NKY EL 1

3



## Activities Attended by School District

**Grand total** 

| Beechwood 7           | Boone 26            | Campbell 17  | Dayton<br>17        | Fort Thomas 15 | Ludlow<br>11  | Pendleton<br>15 | Southgate<br>14  | Williamstown <b>4</b> |
|-----------------------|---------------------|--------------|---------------------|----------------|---------------|-----------------|------------------|-----------------------|
| Bellevue<br><b>20</b> | Bracken<br><b>5</b> | Covington 11 | Erlanger-Elsmere 28 | Kenton<br>15   | Newport<br>13 | Silver Grove    | Walton-Verona 20 | RSP<br>4              |