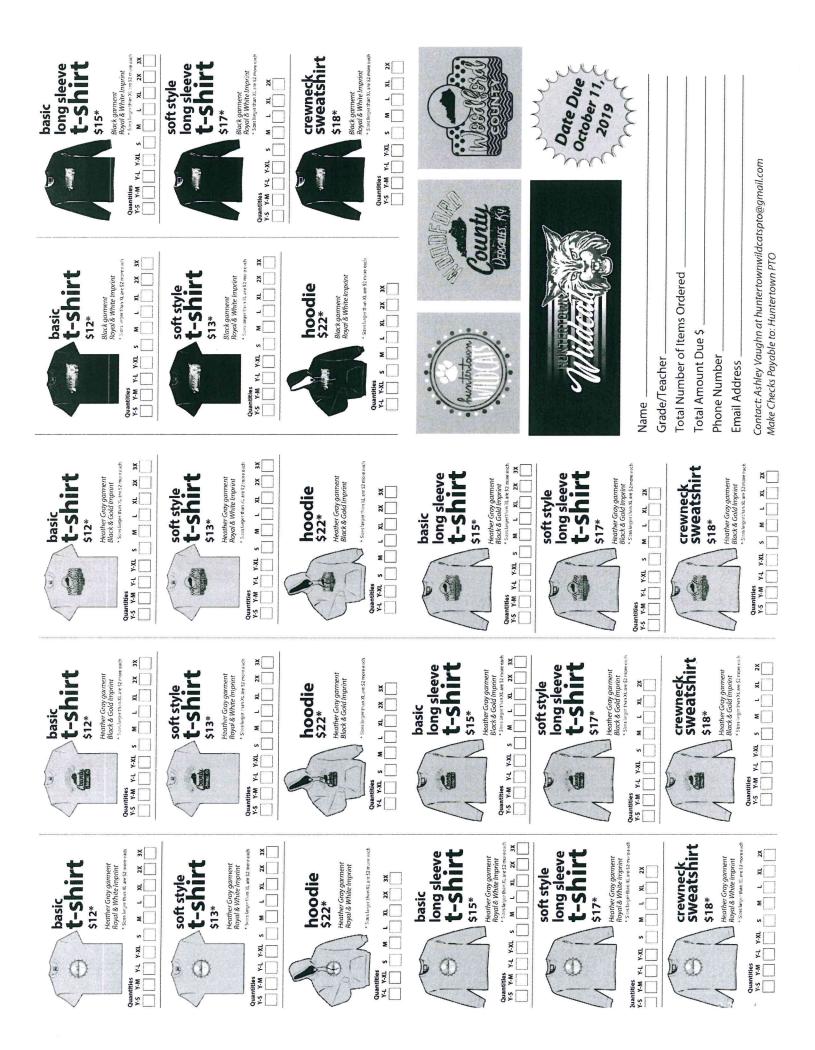

HuntertownEle 13021-21207-01.jpg

8/29/2019

• Dri fit • Tal • LS Tal • Hoodie

- e Til
- o LS Fre
- · Crew
- · Hoodie

· Tre. · LS tre Multipational · CVEW

| V PTO                       | ITERTOWN PTO | NTERTOWN PTO | ς |   | 2 |
|-----------------------------|--------------|--------------|---|---|---|
| N PTO                       | ITERTOWN PTO | NTERTOWN PTO | 5 | 2 | 1 |
| N PTO                       | ITERTOWN PTO | NTERTOWN PTO | ¢ | 5 | 2 |
| 7                           | ITERTOWN     | NTERTOWN     | 7 |   | 1 |
| 7                           | ITERTOWN     | NTERTOWN     | ( | 2 | ) |
| 7                           | ITERTOWN     | NTERTOWN     | ŀ | - | - |
| <b><i>TERTOWN</i></b>       | ITERTOW      | NTERTOW      | ۵ |   |   |
| <b><i><b>FERTOW</b></i></b> | ITERTOW      | NTERTOW      | 2 | / | 2 |
| <b><i><b>FERTOV</b></i></b> |              | Ζ            | 2 | > | > |
| <b><i>TERTC</i></b>         |              | Ζ            | - |   | 2 |
| <b><i>TERT</i></b>          |              | Ζ            | ( | _ | ) |
| ШШ                          |              | Ζ            | ļ |   | - |
|                             |              | Ζ            | L | - | - |
|                             |              | Ζ            | ì | _ | _ |
| $\overline{\Box}$           | -            |              |   | 1 | - |