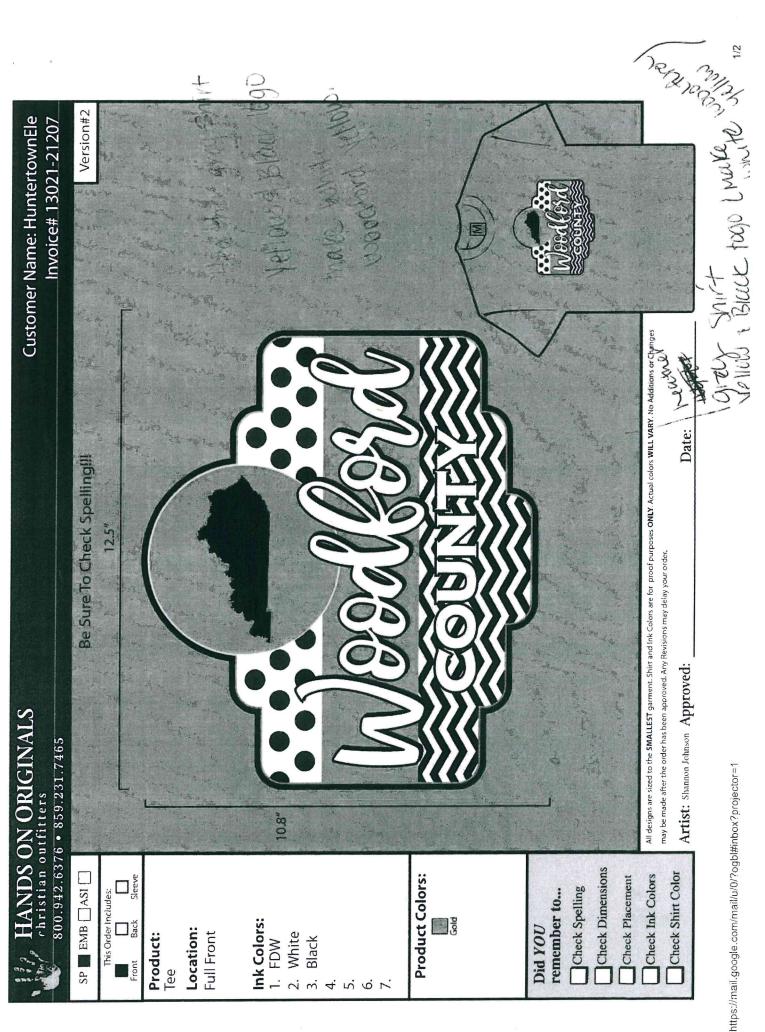

## SUMMARY OF MAJOR ELEMENTS:

Request Board approval for Huntertown PTO to host a SPROUT Event with all profits to be used to purchase playground equipment.

#### **BACKGROUND INFORMATION:**

As per Board policy all fundraisers must be approved by the Board of Education prior to the beginning of each fundraiser.

SUMMARY OF MAJOR ELEMENTS:

Request Board approval for Huntertown PTO to sell Spirit Wear with all profits to be used for playground equipment & class trips.