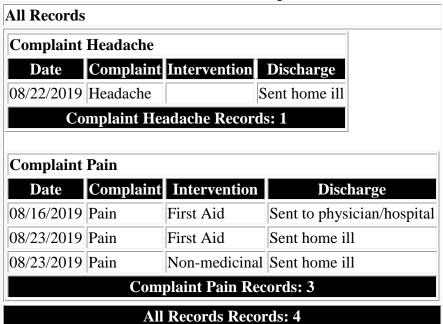

| Complaint  | Headache   |                |                 |
|------------|------------|----------------|-----------------|
| Date       | Complaint  | Intervention   | Discharge       |
| 08/16/2019 | Headache   |                | Return to Class |
| 08/19/2019 | Headache   | Medicinal      | Return to Class |
| 08/20/2019 | Headache   | Nutrition      | Return to Class |
| 08/23/2019 | Headache   | Medicinal      | Return to Class |
| 08/23/2019 | Headache   | Non-medicinal  | Return to Class |
| 08/26/2019 | Headache   | Non-medicinal  | Return to Class |
| 08/26/2019 | Headache   | Non-medicinal  | Return to Class |
| 08/26/2019 | Headache   | Non-medicinal  | Return to Class |
| 08/26/2019 | Headache   | Non-medicinal  | Return to Class |
| 08/28/2019 | Headache   | Non-medicinal  | Return to Class |
| 08/30/2019 | Headache   | Non-medicinal  | Return to Class |
| C          | omplaint H | eadache Record | ls: 11          |

| Complaint  | Pain      |              |                 |
|------------|-----------|--------------|-----------------|
| Date       | Complaint | Intervention | Discharge       |
| 08/21/2019 | Pain      | First Aid    | Return to Class |
| 08/21/2019 | Pain      | First Aid    | Return to Class |
| 08/21/2019 | Pain      | First Aid    | Return to Class |
| 08/21/2019 | Pain      | First Aid    | Return to Class |
| 08/22/2019 | Pain      | First Aid    | Return to Class |
| 08/22/2019 | Pain      | First Aid    | Return to Class |
| 08/22/2019 | Pain      |              | Return to Class |
| 08/22/2019 | Pain      | First Aid    | Return to Class |
| 08/22/2019 | Pain      | First Aid    | Return to Class |

| 08/26/2019 | Pain | First Aid     | Return to Class |
|------------|------|---------------|-----------------|
| 08/28/2019 | Pain |               | Return to Class |
| 08/29/2019 | Pain | First Aid     | Return to Class |
| 08/29/2019 | Pain | Non-medicinal | Return to Class |
| 08/29/2019 | Pain | First Aid     | Return to Class |
| 08/29/2019 | Pain | First Aid     | Return to Class |
| 08/29/2019 | Pain | First Aid     | Return to Class |
| 08/30/2019 | Pain | First Aid     | Return to Class |

#### **Complaint Pain Records: 17**

| Complaint  | Rash      |              |                 |
|------------|-----------|--------------|-----------------|
| Date       | Complaint | Intervention | Discharge       |
| 08/15/2019 | Rash      | Medicinal    | Return to Class |
| 08/26/2019 | Rash      | First Aid    | Return to Class |
|            | Complaint | Rash Record  | s: 2            |