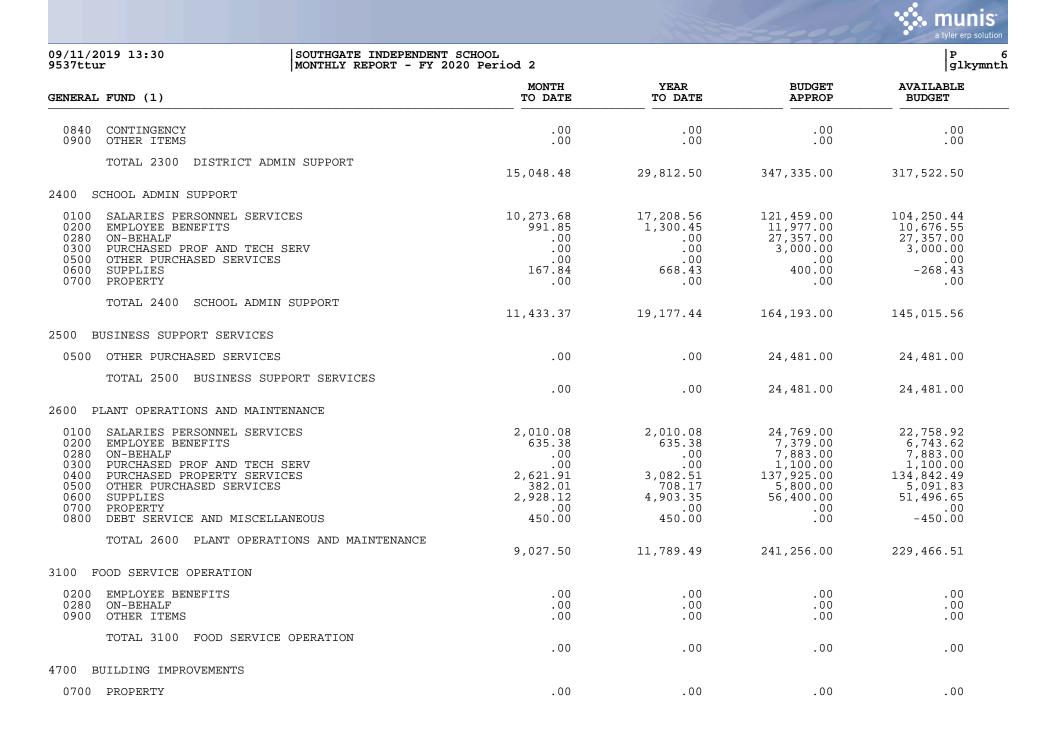

|                                                                                                                                                                                                                             |                                                 |                                                                                            |                                                                                                                       | 1-000                                                                                                                              | a tyler erp solution                                                                                         |
|-----------------------------------------------------------------------------------------------------------------------------------------------------------------------------------------------------------------------------|-------------------------------------------------|--------------------------------------------------------------------------------------------|-----------------------------------------------------------------------------------------------------------------------|------------------------------------------------------------------------------------------------------------------------------------|--------------------------------------------------------------------------------------------------------------|
| 09/11/2019 13:30<br>9537ttur                                                                                                                                                                                                | SOUTHGATE INDEPENDENT<br>MONTHLY REPORT - FY 20 |                                                                                            |                                                                                                                       |                                                                                                                                    | P 5<br>glkymnth                                                                                              |
| GENERAL FUND (1)                                                                                                                                                                                                            |                                                 | MONTH<br>TO DATE                                                                           | YEAR<br>TO DATE                                                                                                       | BUDGET<br>APPROP                                                                                                                   | AVAILABLE<br>BUDGET                                                                                          |
| EXPENDITURES                                                                                                                                                                                                                |                                                 |                                                                                            |                                                                                                                       |                                                                                                                                    |                                                                                                              |
| 1000 INSTRUCTION                                                                                                                                                                                                            |                                                 |                                                                                            |                                                                                                                       |                                                                                                                                    |                                                                                                              |
| 0100 SALARIES PERSONNEL S<br>0200 EMPLOYEE BENEFITS<br>0280 ON-BEHALF<br>0300 PURCHASED PROF AND T<br>0400 PURCHASED PROPERTY S<br>0500 OTHER PURCHASED SERV<br>0600 SUPPLIES<br>0700 PROPERTY<br>0800 DEBT SERVICE AND MIS | ECH SERV<br>ERVICES<br>ICES                     | 36,906.33<br>2,814.63<br>.00<br>3,417.77<br>1,976.25<br>5,706.00<br>2,138.03<br>.00<br>.00 | $\begin{array}{r} 43,816.99\\ 3,392.10\\ .00\\ 3,417.77\\ 2,057.58\\ 5,706.00\\ 2,138.03\\ .00\\ 1,541.39\end{array}$ | $\begin{array}{c} 900,561.00\\ 99,579.00\\ 352,496.00\\ 75,325.00\\ 12,500.00\\ 51,107.00\\ 35,620.00\\ .00\\ 4,450.00\end{array}$ | 856,744.01<br>96,186.90<br>352,496.00<br>71,907.23<br>10,442.42<br>45,401.00<br>33,481.97<br>.00<br>2,908.61 |
| TOTAL 1000 INSTRUCT                                                                                                                                                                                                         | ION                                             | 52,959.01                                                                                  | 62,069.86                                                                                                             | 1,531,638.00                                                                                                                       | 1,469,568.14                                                                                                 |
| 2100 STUDENT SUPPORT SERVIC                                                                                                                                                                                                 | ES                                              |                                                                                            |                                                                                                                       |                                                                                                                                    |                                                                                                              |
| 0100 SALARIES PERSONNEL S<br>0200 EMPLOYEE BENEFITS<br>0280 ON-BEHALF<br>0300 PURCHASED PROF AND T<br>0500 OTHER PURCHASED SERV<br>0600 SUPPLIES<br>0700 PROPERTY                                                           | ECH SERV                                        | 4,293.93<br>188.23<br>.00<br>.00<br>381.20<br>.00<br>.00                                   | 4,293.93<br>188.23<br>.00<br>.00<br>381.20<br>.00<br>.00                                                              | 100,486.00<br>4,609.00<br>.00<br>.00<br>1,750.00<br>.00                                                                            | $96,192.07 \\ 4,420.77 \\ .00 \\ .00 \\ -381.20 \\ 1,750.00 \\ .00$                                          |
| TOTAL 2100 STUDENT                                                                                                                                                                                                          | SUPPORT SERVICES                                | 4,863.36                                                                                   | 4,863.36                                                                                                              | 106,845.00                                                                                                                         | 101,981.64                                                                                                   |
| 2200 INSTRUCTIONAL STAFF SU                                                                                                                                                                                                 | IPP SERV                                        | _,                                                                                         | -,                                                                                                                    | ,                                                                                                                                  |                                                                                                              |
| 0100 SALARIES PERSONNEL S<br>0200 EMPLOYEE BENEFITS<br>0280 ON-BEHALF<br>0300 PURCHASED PROF AND T<br>0500 OTHER PURCHASED SERV<br>0600 SUPPLIES<br>0700 PROPERTY                                                           | ECH SERV                                        | 2,967.14<br>130.35<br>.00<br>1,233.76<br>.00<br>.00<br>.00                                 | 2,967.14<br>130.35<br>.00<br>1,233.76<br>.00<br>.00<br>.00                                                            | 64,136.00<br>3,467.00<br>10,500.00<br>900.00<br>25,000.00                                                                          | 61,168.86<br>3,336.65<br>.00<br>9,266.24<br>.00<br>900.00<br>25,000.00                                       |
| TOTAL 2200 INSTRUCT                                                                                                                                                                                                         | IONAL STAFF SUPP SERV                           | 4 221 25                                                                                   | 4 221 25                                                                                                              | 104 002 00                                                                                                                         |                                                                                                              |
| 2300 DISTRICT ADMIN SUPPORT                                                                                                                                                                                                 |                                                 | 4,331.25                                                                                   | 4,331.25                                                                                                              | 104,003.00                                                                                                                         | 99,671.75                                                                                                    |
| 0100 SALARIES PERSONNEL S<br>0200 EMPLOYEE BENEFITS<br>0280 ON-BEHALF<br>0300 PURCHASED PROF AND T<br>0500 OTHER PURCHASED SERV<br>0600 SUPPLIES<br>0700 PROPERTY<br>0800 DEBT SERVICE AND MIS                              | ERVICES<br>ECH SERV<br>ICES                     | 13,724.49597.93.00619.00107.06.00.00.00                                                    | 22,874.15<br>996.55<br>.00<br>2,197.24<br>3,683.86<br>60.70<br>.00<br>.00                                             | 112,174.007,135.0028,667.00158,288.0037,694.002,627.00750.00.00                                                                    | 89,299.85<br>6,138.45<br>28,667.00<br>156,090.76<br>34,010.14<br>2,566.30<br>750.00<br>.00                   |

|                              |                                          |                  |                 | Hereo            | a tyler erp solution |
|------------------------------|------------------------------------------|------------------|-----------------|------------------|----------------------|
| 09/11/2019 13:30<br>9537ttur | SOUTHGATE INDEPEND<br>MONTHLY REPORT - F |                  |                 |                  | P 7<br>glkymnth      |
| GENERAL FUND (1)             |                                          | MONTH<br>TO DATE | YEAR<br>TO DATE | BUDGET<br>APPROP | AVAILABLE<br>BUDGET  |
| TOTAL 4700 BUILDING          | IMPROVEMENTS                             | .00              | .00             | .00              | .00                  |
| 5200 FUND TRANSFERS          |                                          |                  |                 |                  |                      |
| 0900 OTHER ITEMS             |                                          | .00              | 769.00          | 10,000.00        | 9,231.00             |
| TOTAL 5200 FUND TRAN         | ISFERS                                   | .00              | 769.00          | 10,000.00        | 9,231.00             |
| 5300 CONTINGENCY             |                                          |                  |                 |                  |                      |
| 0840 CONTINGENCY             |                                          | .00              | .00             | 211,001.00       | 211,001.00           |
| TOTAL 5300 CONTINGENC        | ΥY                                       | .00              | .00             | 211,001.00       | 211,001.00           |
| TOTAL EXPENDITURES           |                                          | 97,662.97        | 132,812.90      | 2,740,752.00     | 2,607,939.10         |
| TOTAL FOR GENERAL FUN        | ID (1)                                   | -34,433.13       | -6,053.75       | .00              | 6,053.75             |