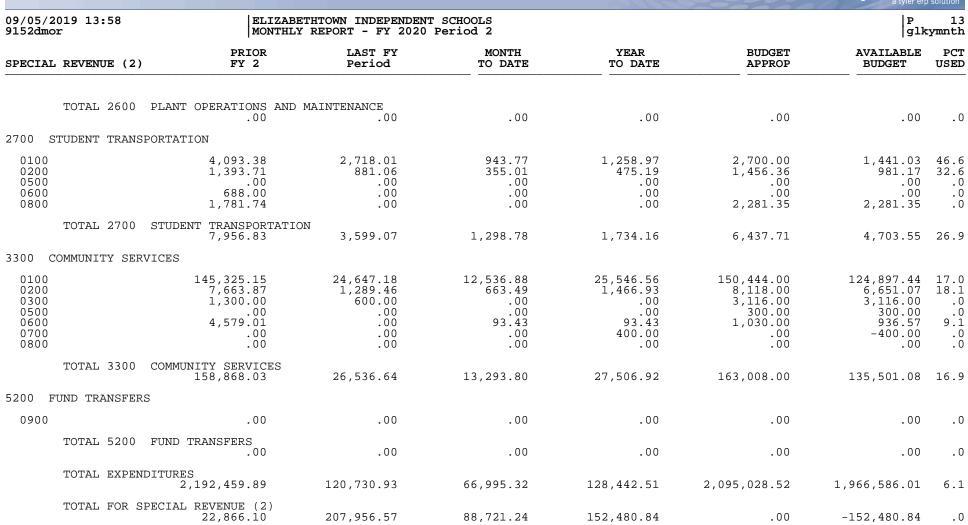

|
| 0100<br>0200                                                 | .00<br>.00                                                                                                                       | .00<br>.00                                                                               | .00<br>.00                                                            | .00                                                                                 | .00<br>.00                                                                                                                  | .00                                                                                              | .0<br>.0                                                                     |



a tyler erp solution

|                              |                                |                                             |                  |                 |        | a tyler erp         |             |
|------------------------------|--------------------------------|---------------------------------------------|------------------|-----------------|--------|---------------------|-------------|
| 09/05/2019 13:58<br>9152dmor |                                | ETHTOWN INDEPENDENT<br>X REPORT - FY 2020 H |                  |                 |        | P<br>glk            | 14<br>ymnth |
| DISTRICT ACTIVITY FUND A     | PRIOR<br>NNUAL FY 2            | LAST FY<br>Period                           | MONTH<br>TO DATE | YEAR<br>TO DATE | BUDGET | AVAILABLE<br>BUDGET | PCT<br>USED |