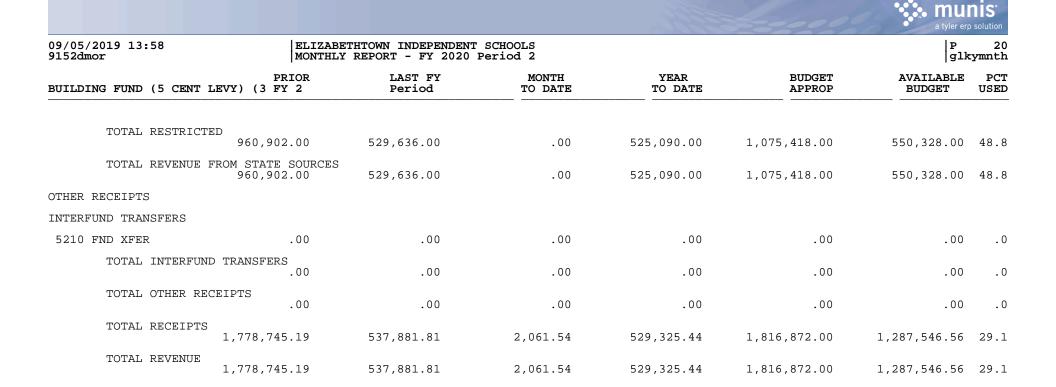

|                                                                |                                                     |                                        |                                        |                                                      |                                               |                            |
| 3200 RES STATE                                                                                  | 960,902.00                                                     | 529,636.00                                          | .00                                    | 525,090.00                             | 1,075,418.00                                         | 550,328.00                                    | 48.8                       |

.





| 09/05/20<br>9152dmor                                 |                                   | 58 ELIZABETHTOWN INDEPENDENT SCHOOLS<br>MONTHLY REPORT - FY 2020 Period 2 |                                               |                                               |                                               |                                                             |                                                                    | 21<br>cymnth                     |
|------------------------------------------------------|-----------------------------------|---------------------------------------------------------------------------|-----------------------------------------------|-----------------------------------------------|-----------------------------------------------|-----