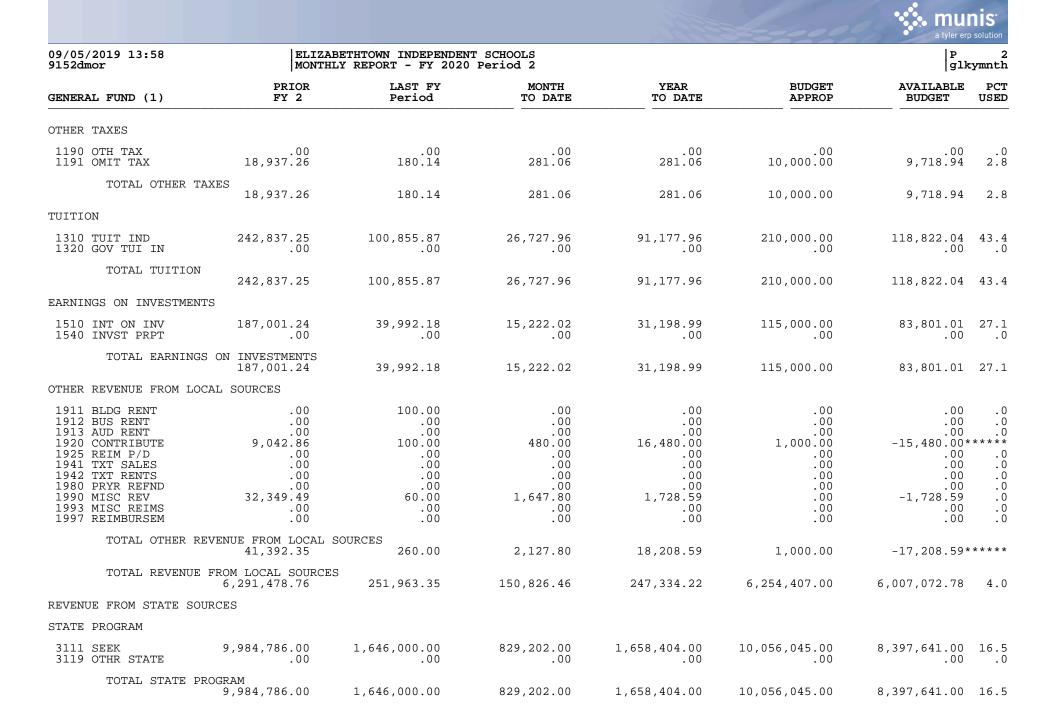

|                                                                               |                                                              |                                                 |                                            |                                            |                                                          | a tyler er                                                   | nis <sup>®</sup><br>p solution |
|-------------------------------------------------------------------------------|--------------------------------------------------------------|-------------------------------------------------|--------------------------------------------|--------------------------------------------|----------------------------------------------------------|--------------------------------------------------------------|--------------------------------|
| 09/05/2019 13:58<br>9152dmor                                                  |                                                              | COWN INDEPENDEN<br>EPORT - FY 2020              |                                            |                                            |                                                          | P                                                            | 1<br>cymnth                    |
| GENERAL FUND (1)                                                              | PRIOR<br>FY 2                                                | LAST FY<br>Period                               | MONTH<br>TO DATE                           | YEAR<br>TO DATE                            | BUDGET<br>APPROP                                         | AVAILABLE<br>BUDGET                                          | PCT<br>USED                    |
| REVENUES                                                                      |                                                              |                                                 |                                            |                                            |                                                          |                                                              |                                |
| RECEIPTS                                                                      |                                                              |                                                 |                                            |                                            |                                                          |                                                              |                                |
| UNDEFINED REV SOURCE                                                          |                                                              |                                                 |                                            |                                            |                                                          |                                                              |                                |
| UNDEFINED REV TYPE                                                            |                                                              |                                                 |                                            |                                            |                                                          |                                                              |                                |
| 0950 UNIV SERV                                                                | .00                                                          | .00                                             | .00                                        | .00                                        | .00                                                      | .00                                                          | .0                             |
| TOTAL UNDEFIN                                                                 | NED REV TYPE<br>.00                                          | .00                                             | .00                                        | .00                                        | .00                                                      | .00                                                          | .0                             |
| TOTAL UNDEFIN                                                                 | NED REV SOURCE<br>.00                                        | .00                                             | .00                                        | .00                                        | .00                                                      | .00                                                          | .0                             |
| TOTAL RECEIPT                                                                 | .00                                                          | .00                                             | .00                                        | .00                                        | .00                                                      | .00                                                          | .0                             |
| 0999 BEGINNING BALANC                                                         | CE                                                           |                                                 |                                            |                                            |                                                          |                                                              |                                |
| TOTAL 0999 BE                                                                 | GINNING BALANCE<br>5,729,288.85                              | .00                                             | .00                                        | .00                                        | 4,936,523.11                                             | 4,936,523.11                                                 | .0                             |
| RECEIPTS                                                                      |                                                              |                                                 |                                            |                                            |                                                          |                                                              |                                |
| REVENUE FROM LOCAL SC                                                         | DURCES                                                       |                                                 |                                            |                                            |                                                          |                                                              |                                |
| AD VALOREM TAXES                                                              |                                                              |                                                 |                                            |                                            |                                                          |                                                              |                                |
| 1111 GRP TAX<br>1112 GPP TAX<br>1113 PSCRP TAX<br>1115 DLQ TAX<br>1117 MV TAX | 4,249,611.23<br>.00<br>378,238.19<br>84,249.85<br>288,323.99 | .00<br>.00<br>8,291.60<br>5,932.49<br>31,876.75 | .00<br>.00<br>.00<br>3,827.80<br>39,102.51 | .00<br>.00<br>.00<br>3,827.80<br>39,102.51 | 4,548,381.00.00<br>272,935.00<br>45,000.00<br>242,091.00 | 4,548,381.00<br>.00<br>272,935.00<br>41,172.20<br>202,988.49 | .0<br>.0<br>8.5<br>16.2        |
| TOTAL AD VALC                                                                 | DREM TAXES<br>5,000,423.26                                   | 46,100.84                                       | 42,930.31                                  | 42,930.31                                  | 5,108,407.00                                             | 5,065,476.69                                                 | .8                             |
| SALES & USE TAXES                                                             |                                                              |                                                 |                                            |                                            |                                                          |                                                              |                                |
| 1121 UTIL TAX                                                                 | 797,130.44                                                   | 64,573.63                                       | 63,385.19                                  | 63,385.19                                  | 810,000.00                                               | 746,614.81                                                   | 7.8                            |
| TOTAL SALES &                                                                 | USE TAXES<br>797,130.44                                      | 64,573.63                                       | 63,385.19                                  | 63,385.19                                  | 810,000.00                                               | 746,614.81                                                   | 7.8                            |
| PENALTIES & INTEREST                                                          | ON TAXES                                                     |                                                 |                                            |                                            |                                                          |                                                              |                                |
| 1140 PEN & INT                                                                | 3,756.96                                                     | .69                                             | 152.12                                     | 152.12                                     | .00                                                      | -152.12                                                      | .0                             |
| TOTAL PENALTI                                                                 | ES & INTEREST ON TAXES<br>3,756.96                           | .69                                             | 152.12                                     | 152.12                                     | .00                                                      | -152.12                                                      | .0                             |