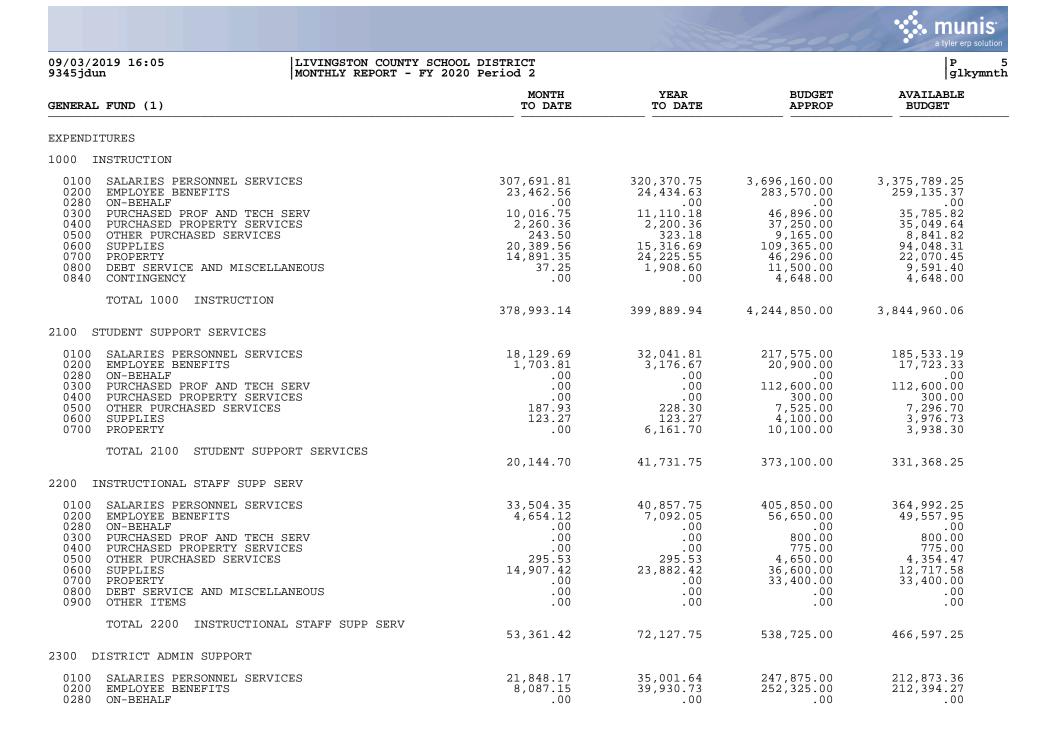

P 6 glkymnth

09/03/2019 16:05 9345jdun

| GENERAL FUND (1)                                                                                                                                                                                                                                                | MONTH<br>TO DATE                                                                                 | YEAR<br>TO DATE                                                                                   | BUDGET<br>APPROP                                                                                                                       | AVAILABLE<br>BUDGET                                                                                                                                                                                                                                                                                                                                                                                                                                                                                                                                                                                                                                                                                                                                                                                                                                                                                                                                                                                                                                                                                                                                                                                                                                                                                                                                                                                                                                                                                                                                                                                                                                                                                                                                                                                                                                                                                                                                                                                                                                                                                                                                                                                                                                                                                                                       |
|-----------------------------------------------------------------------------------------------------------------------------------------------------------------------------------------------------------------------------------------------------------------|--------------------------------------------------------------------------------------------------|---------------------------------------------------------------------------------------------------|----------------------------------------------------------------------------------------------------------------------------------------|-------------------------------------------------------------------------------------------------------------------------------------------------------------------------------------------------------------------------------------------------------------------------------------------------------------------------------------------------------------------------------------------------------------------------------------------------------------------------------------------------------------------------------------------------------------------------------------------------------------------------------------------------------------------------------------------------------------------------------------------------------------------------------------------------------------------------------------------------------------------------------------------------------------------------------------------------------------------------------------------------------------------------------------------------------------------------------------------------------------------------------------------------------------------------------------------------------------------------------------------------------------------------------------------------------------------------------------------------------------------------------------------------------------------------------------------------------------------------------------------------------------------------------------------------------------------------------------------------------------------------------------------------------------------------------------------------------------------------------------------------------------------------------------------------------------------------------------------------------------------------------------------------------------------------------------------------------------------------------------------------------------------------------------------------------------------------------------------------------------------------------------------------------------------------------------------------------------------------------------------------------------------------------------------------------------------------------------------|
| 0300 PURCHASED PROF AND TECH SERV<br>0400 PURCHASED PROPERTY SERVICES<br>0500 OTHER PURCHASED SERVICES<br>0600 SUPPLIES<br>0700 PROPERTY<br>0800 DEBT SERVICE AND MISCELLANEOUS<br>0840 CONTINGENCY<br>0900 OTHER ITEMS                                         | 3,892.61<br>.00<br>22,457.37<br>-214.50<br>15,447.00<br>3,123.55<br>.00<br>.00                   | 22,871.94<br>121.35<br>117,956.29<br>-192.50<br>15,447.00<br>3,347.30<br>.00<br>.00               | 257,000.00<br>9,000.00<br>146,200.00<br>21,100.00<br>15,600.00<br>14,500.00<br>.00                                                     | 234,128.06<br>8,878.65<br>28,243.71<br>21,292.50<br>153.00<br>11,152.70<br>.00<br>.00                                                                                                                                                                                                                                                                                                                                                                                                                                                                                                                                                                                                                                                                                                                                                                                                                                                                                                                                                                                                                                                                                                                                                                                                                                                                                                                                                                                                                                                                                                                                                                                                                                                                                                                                                                                                                                                                                                                                                                                                                                                                                                                                                                                                                                                     |
| TOTAL 2300 DISTRICT ADMIN SUPPORT                                                                                                                                                                                                                               |                                                                                                  |                                                                                                   | 963,600.00                                                                                                                             |                                                                                                                                                                                                                                                                                                                                                                                                                                                                                                                                                                                                                                                                                                                                                                                                                                                                                                                                                                                                                                                                                                                                                                                                                                                                                                                                                                                                                                                                                                                                                                                                                                                                                                                                                                                                                                                                                                                                                                                                                                                                                                                                                                                                                                                                                                                                           |
| 2400 SCHOOL ADMIN SUPPORT                                                                                                                                                                                                                                       |                                                                                                  |                                                                                                   |                                                                                                                                        |                                                                                                                                                                                                                                                                                                                                                                                                                                                                                                                                                                                                                                                                                                                                                                                                                                                                                                                                                                                                                                                                                                                                                                                                                                                                                                                                                                                                                                                                                                                                                                                                                                                                                                                                                                                                                                                                                                                                                                                                                                                                                                                                                                                                                                                                                                                                           |
| 0100 SALARIES PERSONNEL SERVICES<br>0200 EMPLOYEE BENEFITS<br>0280 ON-BEHALF<br>0300 PURCHASED PROF AND TECH SERV<br>0400 PURCHASED PROPERTY SERVICES<br>0500 OTHER PURCHASED SERVICES<br>0600 SUPPLIES                                                         | 54,930.77<br>6,955.15<br>.00<br>.00<br>.00<br>.00<br>.00                                         | 87,682.97<br>9,608.18<br>.00<br>.00<br>.00<br>.00<br>.00                                          | 662,275.00<br>84,600.00<br>.00<br>.00<br>150.00<br>150.00                                                                              | 574,592.03<br>74,991.82<br>.00<br>.00<br>.00<br>150.00<br>150.00                                                                                                                                                                                                                                                                                                                                                                                                                                                                                                                                                                                                                                                                                                                                                                                                                                                                                                                                                                                                                                                                                                                                                                                                                                                                                                                                                                                                                                                                                                                                                                                                                                                                                                                                                                                                                                                                                                                                                                                                                                                                                                                                                                                                                                                                          |
| TOTAL 2400 SCHOOL ADMIN SUPPORT                                                                                                                                                                                                                                 | 61,885.92                                                                                        |                                                                                                   |                                                                                                                                        |                                                                                                                                                                                                                                                                                                                                                                                                                                                                                                                                                                                                                                                                                                                                                                                                                                                                                                                                                                                                                                                                                                                                                                                                                                                                                                                                                                                                                                                                                                                                                                                                                                                                                                                                                                                                                                                                                                                                                                                                                                                                                                                                                                                                                                                                                                                                           |
| 2500 BUSINESS SUPPORT SERVICES                                                                                                                                                                                                                                  |                                                                                                  |                                                                                                   |                                                                                                                                        |                                                                                                                                                                                                                                                                                                                                                                                                                                                                                                                                                                                                                                                                                                                                                                                                                                                                                                                                                                                                                                                                                                                                                                                                                                                                                                                                                                                                                                                                                                                                                                                                                                                                                                                                                                                                                                                                                                                                                                                                                                                                                                                                                                                                                                                                                                                                           |
| 0100 SALARIES PERSONNEL SERVICES<br>0200 EMPLOYEE BENEFITS<br>0280 ON-BEHALF<br>0300 PURCHASED PROF AND TECH SERV<br>0400 PURCHASED PROPERTY SERVICES<br>0500 OTHER PURCHASED SERVICES<br>0600 SUPPLIES<br>0700 PROPERTY                                        | 14,552.093,256.22.00320.00450.22.002,388.16.00                                                   | 29,104.18<br>6,512.44<br>.00<br>320.00<br>450.22<br>1,007.82<br>2,388.16<br>.00                   | 174,650.00<br>39,575.00<br>10,750.00<br>1,000.00<br>6,400.00<br>4,750.00<br>10,500.00                                                  | $145,545.82 \\ 33,062.56 \\ .00 \\ 10,430.00 \\ 549.78 \\ 5,392.18 \\ 2,361.84 \\ 10,500.00 \\ 145,825 \\ 145,100 \\ 145,100 \\ 100,100 \\ 145,100 \\ 100,100 \\ 145,100 \\ 100,100 \\ 145,100 \\ 100,100 \\ 145,100 \\ 100,100 \\ 145,100 \\ 100,100 \\ 145,100 \\ 100,100 \\ 145,100 \\ 100,100 \\ 145,100 \\ 100,100 \\ 100,100 \\ 100,100 \\ 100,100 \\ 100,100 \\ 100,100 \\ 100,100 \\ 100,100 \\ 100,100 \\ 100,100 \\ 100,100 \\ 100,100 \\ 100,100 \\ 100,100 \\ 100,100 \\ 100,100 \\ 100,100 \\ 100,100 \\ 100,100 \\ 100,100 \\ 100,100 \\ 100,100 \\ 100,100 \\ 100,100 \\ 100,100 \\ 100,100 \\ 100,100 \\ 100,100 \\ 100,100 \\ 100,100 \\ 100,100 \\ 100,100 \\ 100,100 \\ 100,100 \\ 100,100 \\ 100,100 \\ 100,100 \\ 100,100 \\ 100,100 \\ 100,100 \\ 100,100 \\ 100,100 \\ 100,100 \\ 100,100 \\ 100,100 \\ 100,100 \\ 100,100 \\ 100,100 \\ 100,100 \\ 100,100 \\ 100,100 \\ 100,100 \\ 100,100 \\ 100,100 \\ 100,100 \\ 100,100 \\ 100,100 \\ 100,100 \\ 100,100 \\ 100,100 \\ 100,100 \\ 100,100 \\ 100,100 \\ 100,100 \\ 100,100 \\ 100,100 \\ 100,100 \\ 100,100 \\ 100,100 \\ 100,100 \\ 100,100 \\ 100,100 \\ 100,100 \\ 100,100 \\ 100,100 \\ 100,100 \\ 100,100 \\ 100,100 \\ 100,100 \\ 100,100 \\ 100,100 \\ 100,100 \\ 100,100 \\ 100,100 \\ 100,100 \\ 100,100 \\ 100,100 \\ 100,100 \\ 100,100 \\ 100,100 \\ 100,100 \\ 100,100 \\ 100,100 \\ 100,100 \\ 100,100 \\ 100,100 \\ 100,100 \\ 100,100 \\ 100,100 \\ 100,100 \\ 100,100 \\ 100,100 \\ 100,100 \\ 100,100 \\ 100,100 \\ 100,100 \\ 100,100 \\ 100,100 \\ 100,100 \\ 100,100 \\ 100,100 \\ 100,100 \\ 100,100 \\ 100,100 \\ 100,100 \\ 100,100 \\ 100,100 \\ 100,100 \\ 100,100 \\ 100,100 \\ 100,100 \\ 100,100 \\ 100,100 \\ 100,100 \\ 100,100 \\ 100,100 \\ 100,100 \\ 100,100 \\ 100,100 \\ 100,100 \\ 100,100 \\ 100,100 \\ 100,100 \\ 100,100 \\ 100,100 \\ 100,100 \\ 100,100 \\ 100,100 \\ 100,100 \\ 100,100 \\ 100,100 \\ 100,100 \\ 100,100 \\ 100,100 \\ 100,100 \\ 100,100 \\ 100,100 \\ 100,100 \\ 100,100 \\ 100,100 \\ 100,100 \\ 100,100 \\ 100,100 \\ 100,100 \\ 100,100 \\ 100,100 \\ 100,100 \\ 100,100 \\ 100,100 \\ 100,100 \\ 100,100 \\ 100,100 \\ 100,100 \\ 100,100 \\ 100,100 \\ 100,100 \\ 100,100 \\ 100,100 \\ 100,100 \\ 100,100 \\ 100,100 \\ 100,100 \\ 100,1000 \\ 100,100 \\ 100,100 \\ 100,100 \\ 100,100$ |
| TOTAL 2500 BUSINESS SUPPORT SERVICES                                                                                                                                                                                                                            |                                                                                                  |                                                                                                   |                                                                                                                                        |                                                                                                                                                                                                                                                                                                                                                                                                                                                                                                                                                                                                                                                                                                                                                                                                                                                                                                                                                                                                                                                                                                                                                                                                                                                                                                                                                                                                                                                                                                                                                                                                                                                                                                                                                                                                                                                                                                                                                                                                                                                                                                                                                                                                                                                                                                                                           |
| 2000 DI ANT ODEDATIONO AND MAINTENANCE                                                                                                                                                                                                                          | 20,966.69                                                                                        | 39,782.82                                                                                         | 247,625.00                                                                                                                             | 207,842.18                                                                                                                                                                                                                                                                                                                                                                                                                                                                                                                                                                                                                                                                                                                                                                                                                                                                                                                                                                                                                                                                                                                                                                                                                                                                                                                                                                                                                                                                                                                                                                                                                                                                                                                                                                                                                                                                                                                                                                                                                                                                                                                                                                                                                                                                                                                                |
| 2600 PLANT OPERATIONS AND MAINTENANCE                                                                                                                                                                                                                           | 00 145 01                                                                                        |                                                                                                   |                                                                                                                                        |                                                                                                                                                                                                                                                                                                                                                                                                                                                                                                                                                                                                                                                                                                                                                                                                                                                                                                                                                                                                                                                                                                                                                                                                                                                                                                                                                                                                                                                                                                                                                                                                                                                                                                                                                                                                                                                                                                                                                                                                                                                                                                                                                                                                                                                                                                                                           |
| 0100 SALARIES PERSONNEL SERVICES<br>0200 EMPLOYEE BENEFITS<br>0280 ON-BEHALF<br>0300 PURCHASED PROF AND TECH SERV<br>0400 PURCHASED PROPERTY SERVICES<br>0500 OTHER PURCHASED SERVICES<br>0600 SUPPLIES<br>0700 PROPERTY<br>0800 DEBT SERVICE AND MISCELLANEOUS | 28,145.31<br>9,631.67<br>.00<br>15,776.49<br>37,633.19<br>706.45<br>38,640.13<br>.00<br>2,372.57 | 52,652.76<br>17,959.53<br>00<br>15,505.99<br>38,163.19<br>1,725.00<br>64,956.71<br>00<br>4,040.07 | $\begin{array}{c} 340,750.00\\ 113,875.00\\ .00\\ 129,500.00\\ 3,632,890.00\\ 54,275.00\\ 489,150.00\\ 8,300.00\\ 3,500.00\end{array}$ | 288,097.24<br>95,915.47<br>.00<br>113,994.01<br>3,594,726.81<br>52,550.00<br>424,193.29<br>8,300.00<br>-540.07                                                                                                                                                                                                                                                                                                                                                                                                                                                                                                                                                                                                                                                                                                                                                                                                                                                                                                                                                                                                                                                                                                                                                                                                                                                                                                                                                                                                                                                                                                                                                                                                                                                                                                                                                                                                                                                                                                                                                                                                                                                                                                                                                                                                                            |
| TOTAL 2600 PLANT OPERATIONS AND MAINTENANCE                                                                                                                                                                                                                     |                                                                                                  |                                                                                                   | 4,772,240.00                                                                                                                           |                                                                                                                                                                                                                                                                                                                                                                                                                                                                                                                                                                                                                                                                                                                                                                                                                                                                                                                                                                                                                                                                                                                                                                                                                                                                                                                                                                                                                                                                                                                                                                                                                                                                                                                                                                                                                                                                                                                                                                                                                                                                                                                                                                                                                                                                                                                                           |

P 7 glkymnth

09/03/2019 16:05 9345jdun

| GENERAL FUND (1)                                                                                                                                                                                                                                                | MONTH<br>TO DATE                                                                                                             | YEAR<br>TO DATE                                                                        | BUDGET<br>APPROP                                                                                | AVAILABLE<br>BUDGET                                                                            |
|-----------------------------------------------------------------------------------------------------------------------------------------------------------------------------------------------------------------------------------------------------------------|------------------------------------------------------------------------------------------------------------------------------|----------------------------------------------------------------------------------------|-------------------------------------------------------------------------------------------------|------------------------------------------------------------------------------------------------|
| 2700 STUDENT TRANSPORTATION                                                                                                                                                                                                                                     |                                                                                                                              |                                                                                        |                                                                                                 |                                                                                                |
| 0100 SALARIES PERSONNEL SERVICES<br>0200 EMPLOYEE BENEFITS<br>0280 ON-BEHALF<br>0300 PURCHASED PROF AND TECH SERV<br>0400 PURCHASED PROPERTY SERVICES<br>0500 OTHER PURCHASED SERVICES<br>0600 SUPPLIES<br>0700 PROPERTY<br>0800 DEBT SERVICE AND MISCELLANEOUS | $\begin{array}{c} 45,043.43\\ 15,277.55\\ .00\\ 1,688.00\\ 2,302.62\\ 2,157.07\\ 20,656.29\\ 186,448.00\\ .00\\ \end{array}$ | $54,472.53\\18,359.75\\.00\\1,928.00\\2,302.62\\48,754.07\\19,847.81\\195,448.00\\.00$ | $587,520.00\\204,175.00\\.00\\6,200.00\\77,300.00\\61,600.00\\237,050.00\\222,000.00\\2,400.00$ | $533,047.47\\185,815.25\\.00\\4,272.00\\74,997.38\\12,845.93\\217,202.19\\26,552.00\\2,400.00$ |
| TOTAL 2700 STUDENT TRANSPORTATION                                                                                                                                                                                                                               | 273,572.96                                                                                                                   | 341,112.78                                                                             | 1,398,245.00                                                                                    | 1,057,132.22                                                                                   |
| 3100 FOOD SERVICE OPERATION                                                                                                                                                                                                                                     |                                                                                                                              |                                                                                        |                                                                                                 |                                                                                                |
| 0100 SALARIES PERSONNEL SERVICES<br>0200 EMPLOYEE BENEFITS<br>0600 SUPPLIES                                                                                                                                                                                     | .00<br>.00<br>.00                                                                                                            | .00<br>.00<br>.00                                                                      | .00<br>.00<br>.00                                                                               | .00<br>.00<br>.00                                                                              |
| TOTAL 3100 FOOD SERVICE OPERATION                                                                                                                                                                                                                               | .00                                                                                                                          | .00                                                                                    | .00                                                                                             | .00                                                                                            |
| 4900 OTHER - FACILITIES                                                                                                                                                                                                                                         |                                                                                                                              |                                                                                        |                                                                                                 |                                                                                                |
| 0400 PURCHASED PROPERTY SERVICES                                                                                                                                                                                                                                | .00                                                                                                                          | .00                                                                                    | .00                                                                                             | .00                                                                                            |
| TOTAL 4900 OTHER - FACILITIES                                                                                                                                                                                                                                   | .00                                                                                                                          | .00                                                                                    | .00                                                                                             | .00                                                                                            |
| 5200 FUND TRANSFERS                                                                                                                                                                                                                                             |                                                                                                                              |                                                                                        |                                                                                                 |                                                                                                |
| 0900 OTHER ITEMS                                                                                                                                                                                                                                                | .00                                                                                                                          | .00                                                                                    | 16,858.00                                                                                       | 16,858.00                                                                                      |
| TOTAL 5200 FUND TRANSFERS                                                                                                                                                                                                                                       | .00                                                                                                                          | .00                                                                                    | 16,858.00                                                                                       | 16,858.00                                                                                      |
| 5300 CONTINGENCY                                                                                                                                                                                                                                                |                                                                                                                              |                                                                                        |                                                                                                 |                                                                                                |
| 0840 CONTINGENCY                                                                                                                                                                                                                                                | .00                                                                                                                          | .00                                                                                    | 800,000.00                                                                                      | 800,000.00                                                                                     |
| TOTAL 5300 CONTINGENCY                                                                                                                                                                                                                                          | .00                                                                                                                          | .00                                                                                    | 800,000.00                                                                                      | 800,000.00                                                                                     |
| TOTAL EXPENDITURES                                                                                                                                                                                                                                              | 1,016,471.99                                                                                                                 | 1,421,423.19                                                                           | 14,102,418.00                                                                                   | 12,680,994.81                                                                                  |
| TOTAL FOR GENERAL FUND (1)                                                                                                                                                                                                                                      | -642,928.37                                                                                                                  | 3,211,661.00                                                                           | .00                                                                                             | -3,211,661.00                                                                                  |