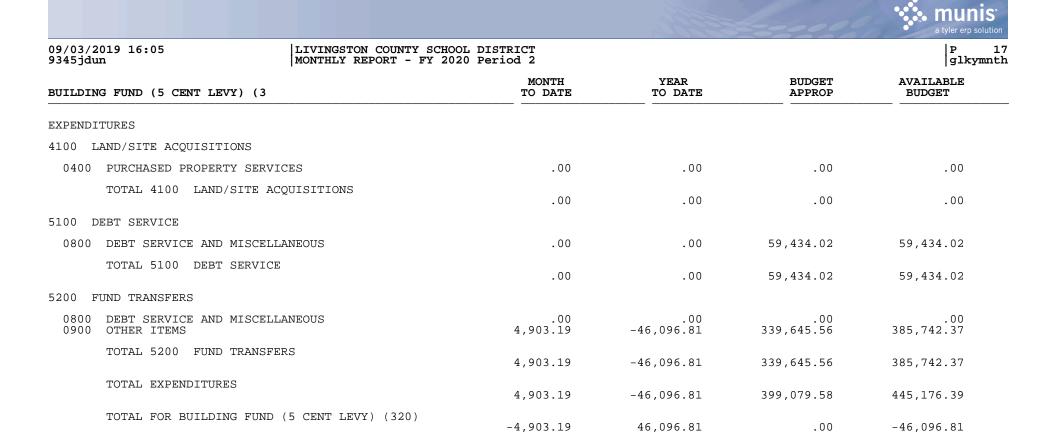

| .00                                    |
| TOTAL RECEIPTS                                                                                                                                                                                  | .00                                    | .00                                    | 399,079.58                             | 399,079.58                             |
| TOTAL REVENUE                                                                                                                                                                                   | .00                                    | .00                                    | 399,079.58                             | 399,079.58                             |



|                              |                                            |                  |                 |        | a tyler erp solution |
|------------------------------|--------------------------------------------|------------------|-----------------|--------|----------------------|
| 09/03/2019 16:05<br>9345jdun | LIVINGSTON COUNTY S<br>MONTHLY REPORT - FY |                  |                 |        | P 18<br>glkymnth     |
| CONSTRUCTION FUND (360)      |                                            | MONTH<br>TO DATE | YEAR<br>TO DATE | BUDGET | AVAILABLE            |
| REVENUES                     |                                            |                  |                 |        |                      |
| 0999 BEGINNING BALANCE       |