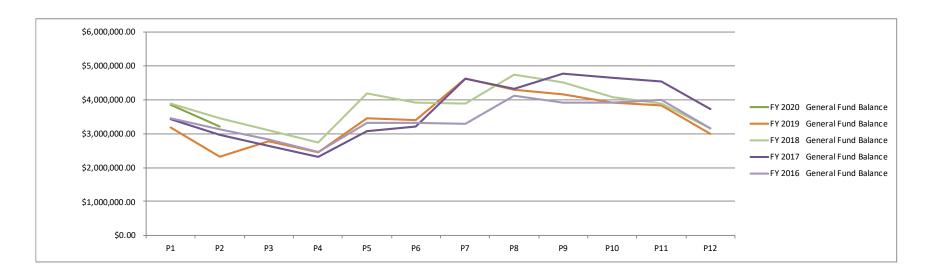

## Monthly Bank and General Fund Balance

| Period | Month | FY 2020<br>Bank Balance | FY 2020<br>General Fund<br>Balance |
|--------|-------|-------------------------|------------------------------------|
| P1     | July  | \$4,600,509.63          | \$3,854,334.22                     |
| P2     | Aug.  | \$4,001,514.81          | \$3,211,661.00                     |
| P3     | Sept. |                         |                                    |
| P4     | Oct.  |                         |                                    |
| P5     | Nov.  |                         |                                    |
| P6     | Dec.  |                         |                                    |
| P7     | Jan.  |                         |                                    |
| P8     | Feb.  |                         |                                    |
| P9     | March |                         |                                    |
| P10    | April |                         |                                    |
| P11    | May   |                         |                                    |
| P12    | June  |                         |                                    |

| FY 2019<br>Bank Balance | FY 2019<br>General Fund<br>Balance |
|-------------------------|------------------------------------|
| \$3,801,595.78          | \$3,188,744.66                     |
| \$3,786,225.83          | \$2,321,836.53                     |
| \$3,318,064.72          | \$2,766,435.26                     |
| \$2,925,528.92          | \$2,462,195.07                     |
| \$4,365,209.92          | \$3,454,421.07                     |
| \$4,285,783.21          | \$3,406,340.83                     |
| \$5,623,540.38          | \$4,628,071.82                     |
| \$5,313,277.97          | \$4,295,004.79                     |
| \$5,254,639.88          | \$4,155,742.81                     |
| \$4,480,204.54          | \$3,908,464.53                     |
| \$4,600,181.02          | \$3,844,688.55                     |
| \$3,965,823.12          | \$3,007,179.71                     |

|  | FY 2018<br>Bank Balance | FY 2018<br>General Fund |  |
|--|-------------------------|-------------------------|--|
|  |                         | Balance                 |  |
|  | \$4,603,915.79          | \$3,888,434.35          |  |
|  | \$4,117,855.95          | \$3,456,949.91          |  |
|  | \$3,733,128.52          | \$3,103,785.95          |  |
|  | \$3,156,545.87          | \$2,741,782.90          |  |
|  | \$4,559,090.07          | \$4,180,808.40          |  |
|  | \$4,547,006.21          | \$3,921,139.93          |  |
|  | \$4,557,929.94          | \$3,894,514.55          |  |
|  | \$5,317,674.12          | \$4,743,126.22          |  |
|  | \$5,161,923.56          | \$4,505,710.80          |  |
|  | \$4,496,993.19          | \$4,075,478.84          |  |
|  | \$4,659,392.38          | \$3,886,633.92          |  |
|  | \$3,956,060.21          | \$3,155,462.59          |  |

| FY 2017<br>Bank Balance | FY 2017<br>General Fund<br>Balance |
|-------------------------|------------------------------------|
| \$4,137,762.04          | \$3,423,179.82                     |
| \$3,622,691.94          | \$2,955,101.26                     |
| \$3,213,721.55          | \$2,644,053.74                     |
| \$3,063,580.15          | \$2,317,019.58                     |
| \$3,998,687.18          | \$3,073,152.10                     |
| \$4,068,714.11          | \$3,200,641.56                     |
| \$5,758,642.63          | \$4,636,032.52                     |
| \$5,446,635.00          | \$4,313,406.86                     |
| \$5,787,856.59          | \$4,772,629.66                     |
| \$5,864,308.97          | \$4,659,646.87                     |
| \$5,424,929.27          | \$4,547,647.96                     |
| \$4,417,013.65          | \$3,733,659.21                     |

| _  |                         |                                    |
|----|-------------------------|------------------------------------|
|    | FY 2016<br>Bank Balance | FY 2016<br>General Fund<br>Balance |
| 7  | \$5,140,444.01          | \$3,444,116.38                     |
|    | \$4,430,029.48          | \$3,129,198.82                     |
|    | \$3,818,118.67          | \$2,824,600.90                     |
| .] | \$3,378,710.51          | \$2,461,568.88                     |
|    | \$4,272,957.75          | \$3,308,327.70                     |
|    | \$4,374,249.61          | \$3,318,433.12                     |
|    | \$4,450,667.23          | \$3,282,338.44                     |
|    | \$5,318,085.59          | \$4,121,302.38                     |
|    | \$5,358,591.47          | \$3,920,477.13                     |
|    | \$4,815,539.14          | \$3,920,477.13                     |
|    | \$4,791,662.33          | \$3,996,898.22                     |
| Ĭ  | \$4,416,765.82          | \$3,163,253.17                     |