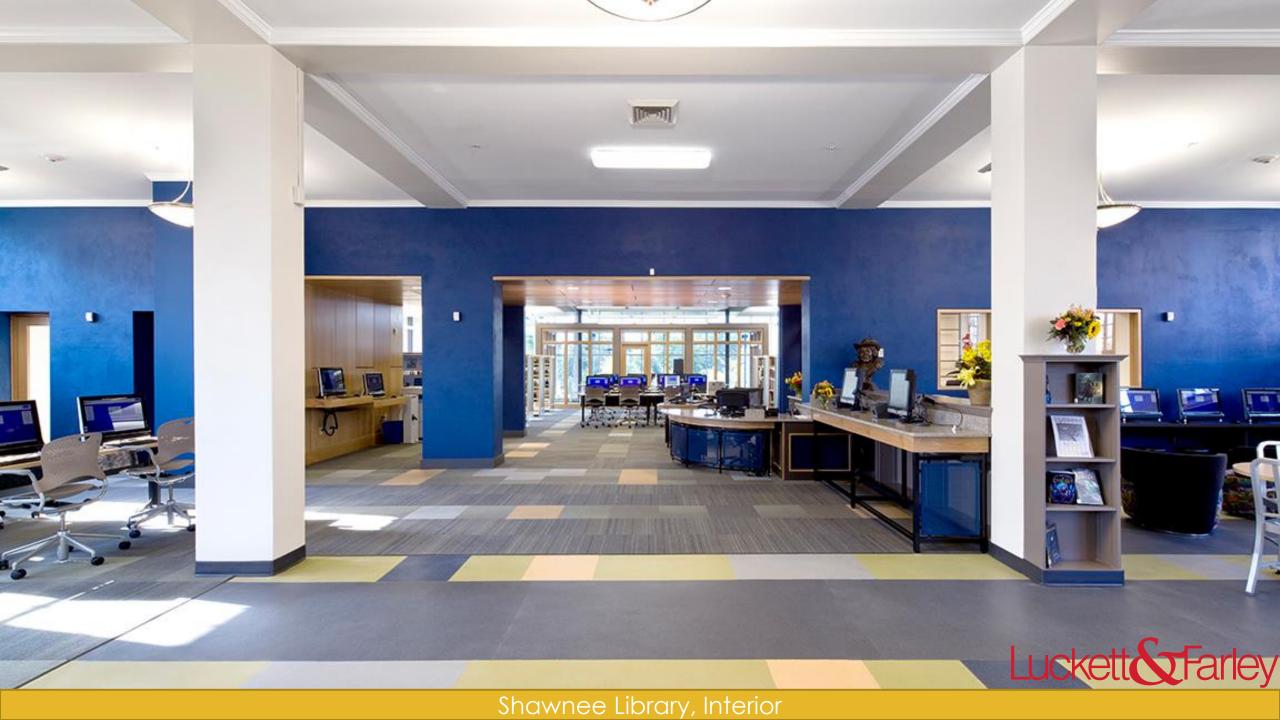

### Luckett and Farley

WEST BROADWAY ELEMENTARY SCHOOL

Republic Bank Foundation YMCA, Front Lobby Interior

Republic Bank Foundation YMCA, Gym Interior

Roosevelt-Perry Elementary School, Entrance Exterior

Shawnee Library, Exterior