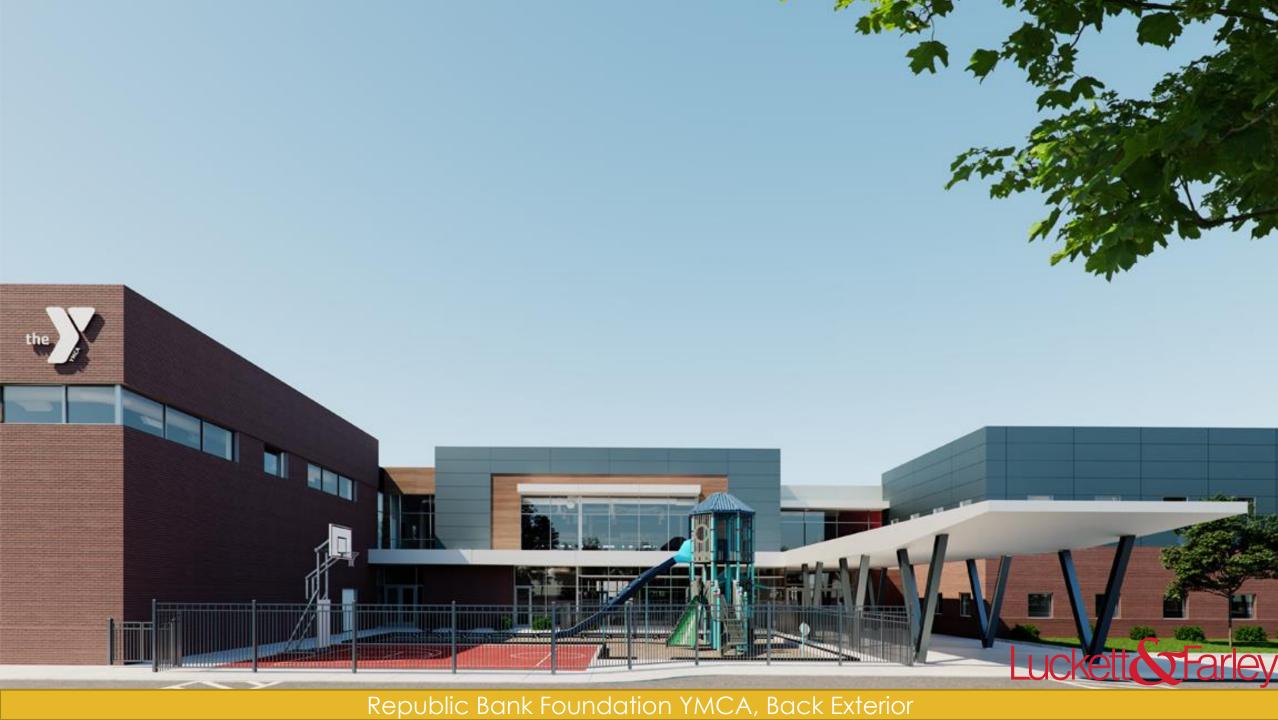

### Luckett and Farley

WEST BROADWAY ELEMENTARY SCHOOL

Republic Bank Foundation YMCA, Front Lobby Interior

Republic Bank Foundation YMCA, Gym Interior

Roosevelt-Perry Elementary School, Entrance Exterior

Shawnee Library, Exterior