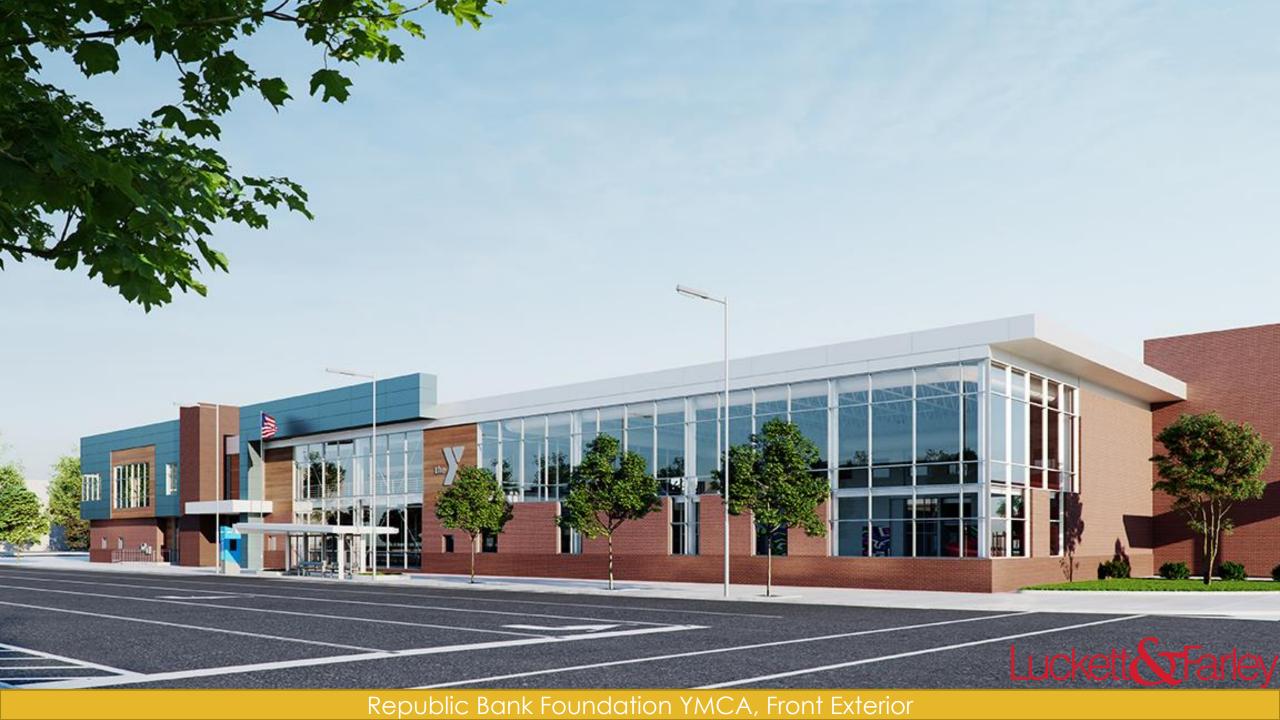

### Luckett and Farley

WEST BROADWAY ELEMENTARY SCHOOL

Republic Bank Foundation YMCA, Front Lobby Interior

Republic Bank Foundation YMCA, Gym Interior

Roosevelt-Perry Elementary School, Entrance Exterior

Shawnee Library, Exterior