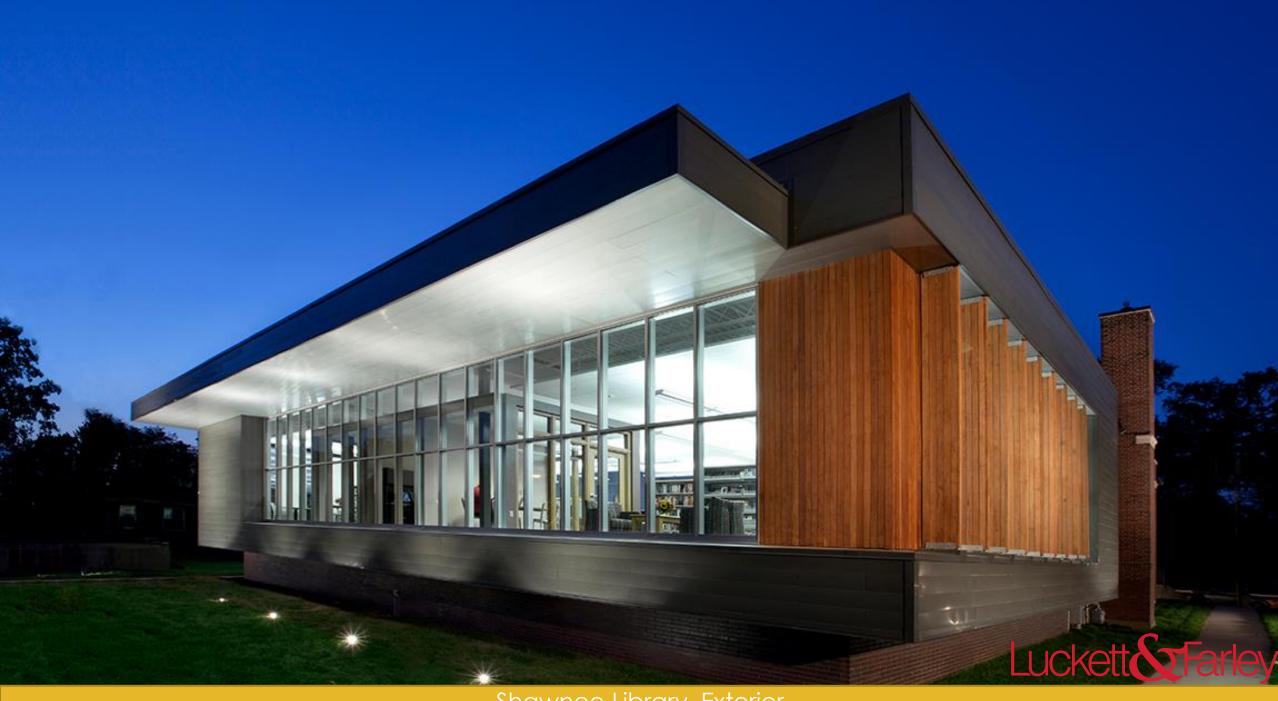

### Luckett and Farley

WEST BROADWAY ELEMENTARY SCHOOL

Republic Bank Foundation YMCA, Front Lobby Interior

Republic Bank Foundation YMCA, Gym Interior

Roosevelt-Perry Elementary School, Entrance Exterior

Shawnee Library, Exterior