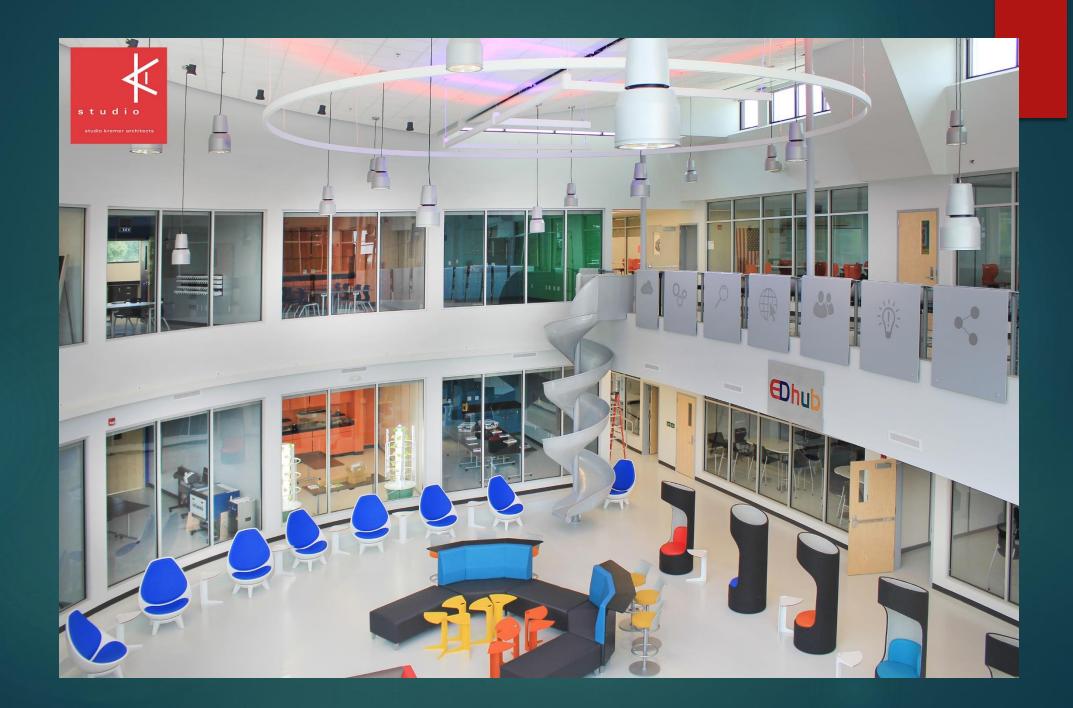

# JCPS New School Construction

INTRODUCTION TO THE ARCHITECTS

### JRA Architects

EAST END MIDDLE SCHOOL





















## Pickett/Passafiume/ Architects

NEWBURG AREA ELEMENTARY SCHOOL



PP/

FIELD ELEMENTARY SCHOOL



PP/



PP/



MEDORA ELEMENTARY SCHOOL



MEDORA ELEMENTARY SCHOOL

### SELECT PROJECTS















### Luckett and Farley

WEST BROADWAY ELEMENTARY SCHOOL







Republic Bank Foundation YMCA, Front Lobby Interior



Republic Bank Foundation YMCA, Gym Interior





Roosevelt-Perry Elementary School, Entrance Exterior



Shawnee Library, Exterior





Shawnee Outdoor Learning Center, Aerial Exterior

## Studio Kremer Architects

DIXIE CORRIDOR ELEMENTARY SCHOOL