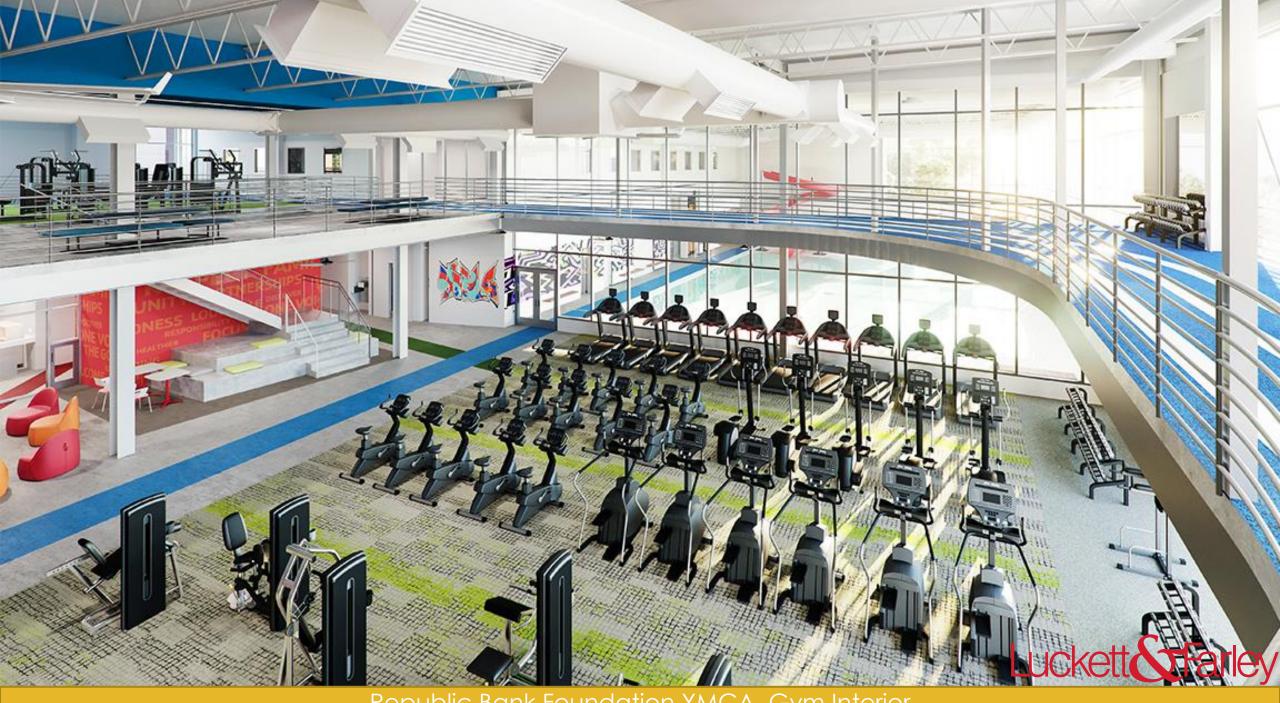

### Luckett and Farley

WEST BROADWAY ELEMENTARY SCHOOL

Republic Bank Foundation YMCA, Front Lobby Interior

Republic Bank Foundation YMCA, Gym Interior

Roosevelt-Perry Elementary School, Entrance Exterior

Shawnee Library, Exterior