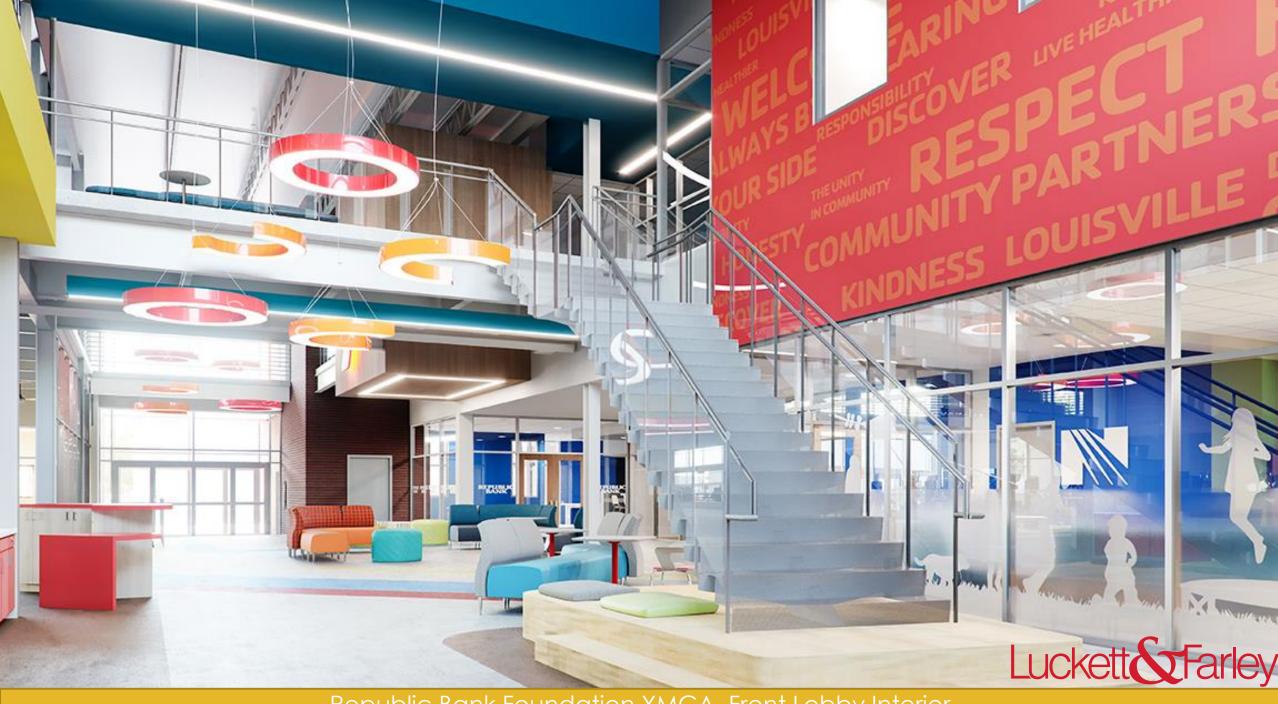

### Luckett and Farley

WEST BROADWAY ELEMENTARY SCHOOL

Republic Bank Foundation YMCA, Front Lobby Interior

Republic Bank Foundation YMCA, Gym Interior

Roosevelt-Perry Elementary School, Entrance Exterior

Shawnee Library, Exterior