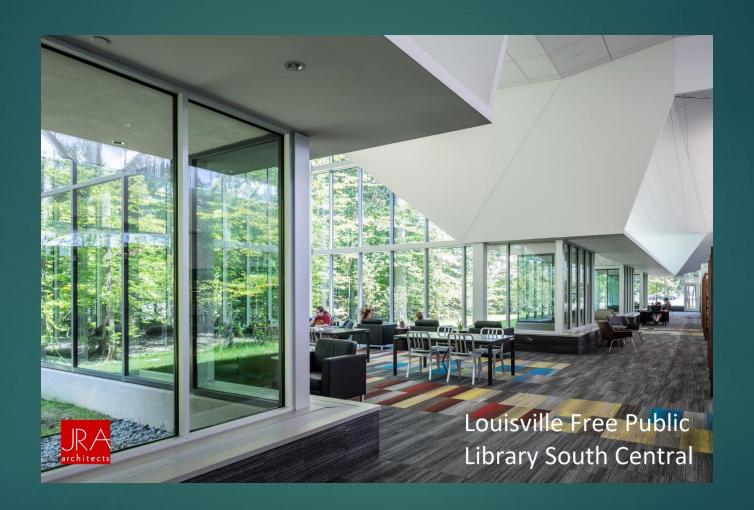

# JCPS New School Construction

INTRODUCTION TO THE ARCHITECTS

### JRA Architects

EAST END MIDDLE SCHOOL





















## Pickett/Passafiume/ Architects

NEWBURG AREA ELEMENTARY SCHOOL



PP/

FIELD ELEMENTARY SCHOOL



PP/



PP/



MEDORA ELEMENTARY SCHOOL



MEDORA ELEMENTARY SCHOOL

### SELECT PROJECTS















### Luckett and Farley

WEST BROADWAY ELEMENTARY SCHOOL







Republic Bank Foundation YMCA, Front Lobby Interior



Republic Bank Foundation YMCA, Gym Interior





Roosevelt-Perry Elementary School, Entrance Exterior



Shawnee Library, Exterior





Shawnee Outdoor Learning Center, Aerial Exterior

## Studio Kremer Architects

DIXIE CORRIDOR ELEMENTARY SCHOOL