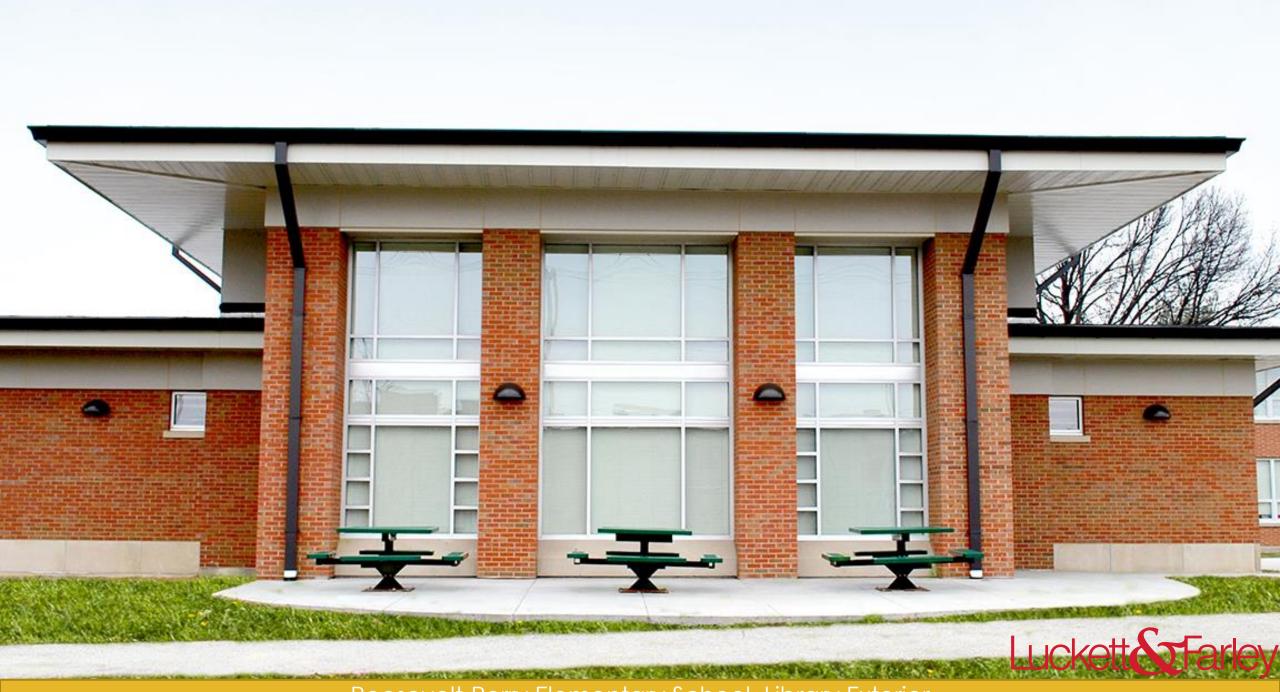

### Luckett and Farley

WEST BROADWAY ELEMENTARY SCHOOL

Republic Bank Foundation YMCA, Front Lobby Interior

Republic Bank Foundation YMCA, Gym Interior

Roosevelt-Perry Elementary School, Entrance Exterior

Shawnee Library, Exterior