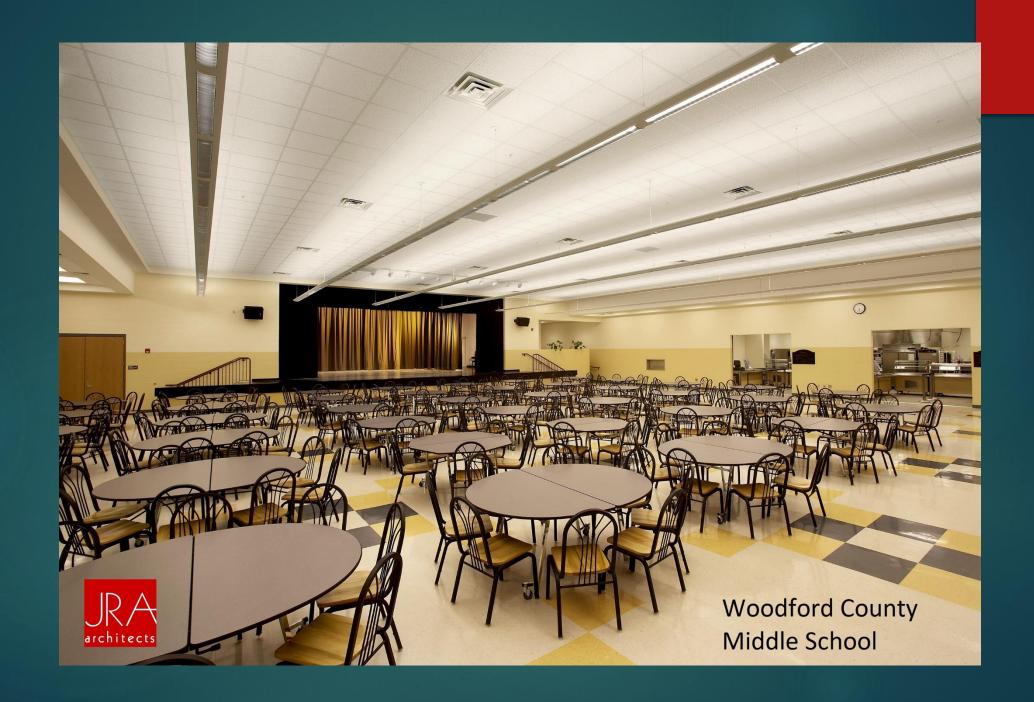

# JCPS New School Construction

INTRODUCTION TO THE ARCHITECTS

### JRA Architects

EAST END MIDDLE SCHOOL





















## Pickett/Passafiume/ Architects

NEWBURG AREA ELEMENTARY SCHOOL



PP/

FIELD ELEMENTARY SCHOOL



PP/



PP/



MEDORA ELEMENTARY SCHOOL



MEDORA ELEMENTARY SCHOOL

### SELECT PROJECTS















### Luckett and Farley

WEST BROADWAY ELEMENTARY SCHOOL







Republic Bank Foundation YMCA, Front Lobby Interior



Republic Bank Foundation YMCA, Gym Interior





Roosevelt-Perry Elementary School, Entrance Exterior



Shawnee Library, Exterior





Shawnee Outdoor Learning Center, Aerial Exterior

## Studio Kremer Architects

DIXIE CORRIDOR ELEMENTARY SCHOOL