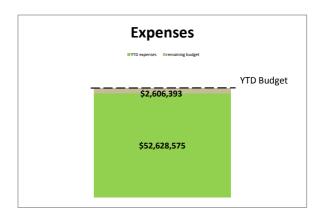

#### **Finance Memorandum**

TO: Nate Pagan, City Manager

FROM: Angela Hamric, Director of Finance and Support Services

DATE: September 3, 2019

RE: Financial Report for Month Ended June 30, 2019

General Fund revenues through June 30, 2019 of \$57,938,857 were \$2,327,253 over budget primarily due to Net Profits and Occupational License Fees. General Fund expenditures of \$52,628,575 were \$2,606,392 under budget primarily due to savings in Personnel Services and partially due to timing and savings in Maintenance, Supplies and General Government.