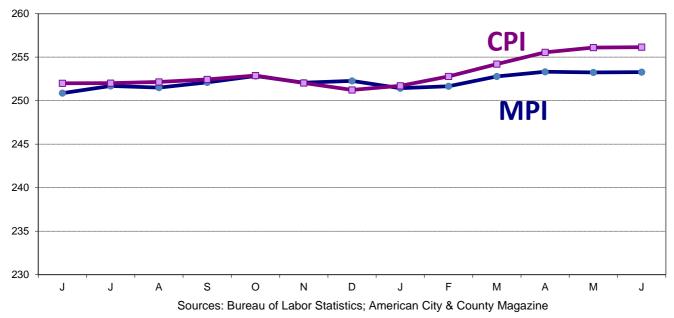

### Owensboro Economic Indicators Most Recent Twelve Months

(unless otherwise indicated)

| Owensboro City Construction                                                              | Current      | Prior        |          |
|------------------------------------------------------------------------------------------|--------------|--------------|----------|
| (12 month total thru June)                                                               | Year         | Year         | Change   |
| Single Family Units                                                                      | 63           | 46           | +36.96%  |
| Multi-Family Units                                                                       | 13           | 4            | +225.00% |
| Value of Regular Commercial &                                                            | \$48,464,261 | \$77,468,729 | -37.44%  |
| Industrial Permits                                                                       | , , ,        | , ,          |          |
| Owensboro Riverport Authority (12 month total thru June)                                 |              |              |          |
| Terminal Operations-Tons                                                                 | 1,066,575    | 1,157,407    | -7.85%   |
|                                                                                          |              |              |          |
| Active Business License Accounts (End of June) (total includes some non-city businesses) | 9,641        | 9,804        | -1.66%   |
| Price Indices                                                                            |              |              |          |
| Consumer Price Index-Urban (June)                                                        | 256.1        | 252.0        | +1.65%   |
| Municipal Price Index (June)                                                             | 253.3        | 250.9        | +0.96%   |

### **Consumer & Municipal Price Indices**

June 2018 - June 2019