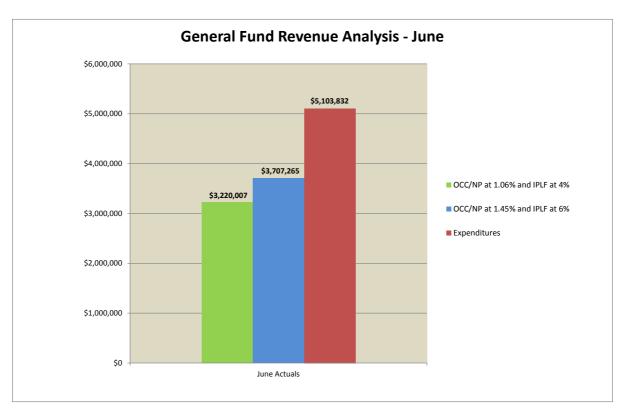

#### **Finance Memorandum**

TO: Nate Pagan, City Manager

FROM: Angela Hamric, Director of Finance and Support Services

DATE: September 3, 2019

RE: Financial Report for Month Ended June 30, 2019

General Fund revenues through June 30, 2019 of \$57,938,857 were \$2,327,253 over budget primarily due to Net Profits and Occupational License Fees. General Fund expenditures of \$52,628,575 were \$2,606,392 under budget primarily due to savings in Personnel Services and partially due to timing and savings in Maintenance, Supplies and General Government.

### CITY OF OWENSBORO GENERAL FUND STATEMENT OF REVENUES AND EXPENDITURES FOR THE MONTH ENDING JUNE 30, 2019

|                                | C             | Current Month |             |              | Year to Date |               |
|--------------------------------|---------------|---------------|-------------|--------------|--------------|---------------|
| ·                              |               |               | Over /      | Amended      |              | Over /        |
| _                              | Budget        | Actuals       | (Under)     | Budget       | Actuals      | (Under)       |
| <u>-</u>                       |               |               |             |              |              | _             |
| Revenues:                      |               |               |             |              |              |               |
| Property Taxes                 | \$84,232      | \$128,584     | \$44,352    | \$10,881,538 | \$11,064,301 | \$182,763     |
| Occupational tax:              |               |               |             |              |              |               |
| Withholding                    | 1,451,438     | 1,506,817     | 55,379      | 17,874,857   | 18,754,225   | 879,368       |
| Net Profits                    | 125,700       | 298,525       | 172,825     | 3,000,000    | 4,247,292    | 1,247,292     |
| OMU:                           |               |               |             |              |              |               |
| Dividend                       | 594,304       | 609,162       | 14,858      | 7,131,651    | 7,146,507    | 14,856        |
| In lieu of taxes               | 264,429       | 244,156       | (20,273)    | 2,717,656    | 2,572,739    | (144,917)     |
| Insurance licenses             | 619           | 3,571         | 2,952       | 6,193,000    | 5,941,196    | (251,804)     |
| Other                          | 856,980       | 916,449       | 59,469      | 7,812,902    | 8,212,596    | 399,694       |
| ·                              |               |               |             |              |              |               |
| Total revenues                 | \$3,377,702   | \$3,707,265   | \$329,563   | \$55,611,604 | \$57,938,857 | \$2,327,253   |
| Expenditures:                  |               |               |             |              |              |               |
| Personnel Services             | \$2,577,138   | \$2,615,263   | \$38,125    | \$28,262,179 | \$27,043,407 | (\$1,218,772) |
| Maintenance                    | \$511,360     | 1,078,336     | 566,976     | 6,260,702    | 6,003,541    | (257,161)     |
| Supplies                       | \$146,021     | 280,149       | 134,128     | 1,888,513    | 1,651,278    | (237,235)     |
| Utilities                      | \$62,128      | 72,908        | 10,780      | 905,975      | 806,604      | (99,371)      |
| Other                          | \$180,876     | 306,072       | 125,196     | 4,426,868    | 3,924,782    | (502,086)     |
| Agencies Contribution          | \$52,515      | 49,490        | (3,025)     | 1,893,019    | 1,849,200    | (43,820)      |
| Debt Service                   | \$140,816     | 139,622       | (1,194)     | 1,902,924    | 1,844,824    | (58,100)      |
| Transfer To                    | \$563,191     | 400,541       | (162,651)   | 6,781,354    | 6,660,662    | (120,692)     |
| Capital _                      | \$161,467     | 161,452       | (15)        | 2,913,433    | 2,844,278    | (69,156)      |
|                                |               |               |             |              |              |               |
| Total expenditures             | \$4,395,512   | \$5,103,832   | \$708,320   | \$55,234,967 | \$52,628,575 | (\$2,606,392) |
|                                |               |               |             |              |              |               |
| Operating Excess/ (Deficiency) | (\$1,017,810) | (\$1,396,567) | (\$378,757) | \$376,637    | \$5,310,282  | \$4,933,644   |