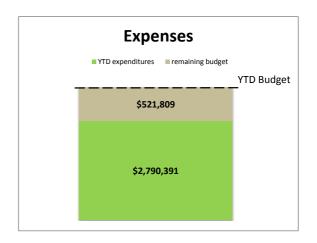

#### CITY OF OWENSBORO RECREATIONAL FUND STATEMENT OF REVENUES AND EXPENDITURES FOR THE MONTH ENDING JUNE 30, 2019

|                                 | (               | Current Month |                     | ,                  | Year to Date        |             |
|---------------------------------|-----------------|---------------|---------------------|--------------------|---------------------|-------------|
| <del>-</del>                    |                 |               | Over /              | Amended            |                     | Over /      |
| _                               | Budget          | Actuals       | (Under)             | Budget             | Actuals             | (Under)     |
| _                               |                 |               |                     |                    |                     |             |
| Revenues:                       |                 |               |                     |                    |                     |             |
| Ben Hawes Golf Course           | \$77,359        | \$48,821      | (\$28,539)          | \$585,304          | \$499,981           | (\$85,323)  |
| Hillcrest Golf Course           | 36,434          | 24,258        | (12,177)            | 248,905            | 206,452             | (42,453)    |
| Ice Arena                       | 54,279          | 49,065        | (5,214)             | 462,935            | 438,344             | (24,591)    |
| Combest Pool                    | 23,915          | 26,989        | 3,074               | 64,250             | 58,773              | (5,477)     |
| Cravens Pool                    | 14,442          | 8,912         | (5,530)             | 28,790             | 18,291              | (10,499)    |
| Softball Complex                | 49,435          | 24,202        | (25,233)            | 195,005            | 142,594             | (52,411)    |
| Tennis Facility                 | 6,497           | 6,812         | 315                 | 84,853             | 85,441              | 588         |
| Transfer from General Fund      | 131,712         | 131,712       | 0                   | 1,580,546          | 1,580,546           | 0           |
| Total revenues                  | \$394,073       | \$320,770     | (\$73,303)          | \$3,250,588        | \$3,030,422         | (\$220,166) |
| Total revenues                  | <b>Φ394,073</b> | \$320,770     | (\$73,303)          | <b>\$3,230,366</b> | \$3,030,42Z         | (\$220,100) |
| Expenditures:                   |                 |               |                     |                    |                     |             |
| Personnel Services              | \$139,451       | \$160,102     | \$20,651            | \$1,237,733        | \$1,185,239         | (\$52,494)  |
| Maintenance                     | 24,275          | 25,635        | 1,360               | 310,693            | 309,752             | (941)       |
| Supplies                        | 29,225          | 67,182        | 37,957              | 432,368            | 371,194             | (61,174)    |
| Utilities                       | 9,513           | 17,722        | 8,209               | 204,144            | 192,380             | (11,764)    |
| Debt Service                    | 0               | 0             | . 0                 | 153,905            | 153,728             | (177)       |
| Other                           | 12,377          | 12.134        | (243)               | 189,532            | 158,209             | (31,323)    |
| Capital _                       | 23,590          | 38,782        | 15,192 <sup>°</sup> | 783,825            | 419,889             | (363,936)   |
| Total expenditures              | ¢220 /24        | ¢221 557      | ¢92 126             | ¢2 212 200         | \$2 <b>7</b> 00 204 | (\$521 Q00\ |
| Total expenditures              | \$238,431       | \$321,557     | \$83,126            | \$3,312,200        | \$2,790,391         | (\$521,809) |
| _                               |                 |               |                     |                    |                     |             |
| Operating Excess / (Deficiency) | \$155,642       | (\$787)       | (\$156,429)         | (\$61,612)         | \$240,031           | \$301,643   |