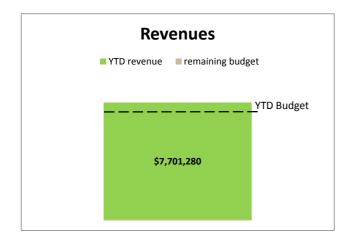

## CITY OF OWENSBORO SANITATION FUND STATEMENT OF REVENUES AND EXPENDITURES FOR THE MONTH ENDING JUNE 30, 2019

|                                 | (         | Current Month |             |             | Year to Date |               |
|---------------------------------|-----------|---------------|-------------|-------------|--------------|---------------|
|                                 |           |               | Over /      | Amended     |              | Over /        |
| <u>-</u>                        | Budget    | Actuals       | (Under)     | Budget      | Actuals      | (Under)       |
| _                               |           |               |             |             |              |               |
| Revenues:                       | <b>.</b>  | <b>.</b>      | <b>.</b>    |             |              | <b>.</b>      |
| Toter Service                   | \$415,070 | \$417,137     | \$2,067     | \$4,980,840 | \$5,000,329  | \$19,489      |
| Dumpster Service                | 190,000   | 205,111       | 15,111      | 2,280,000   | 2,466,380    | 186,380       |
| Recycling                       | 541       | 296           | (245)       | 6,500       | 7,178        | 678           |
| Litter Abatement Funding        | 2,241     | 0             | (2,241)     | 26,900      | 27,580       | 680           |
| Sale of Capital Assets          | 0         | 0             | 0           | 135,000     | 182,401      | 47,401        |
| Other / Miscellaneous           | 1,881     | (9,723)       | (11,604)    | 22,324      | 17,413       | (4,912)       |
| Total revenues                  | \$609,733 | \$612,821     | \$3,088     | \$7,451,564 | \$7,701,280  | \$249,716     |
| Expenditures:                   |           |               |             |             |              |               |
| Personnel Services              | \$193,833 | \$208,069     | \$14,236    | \$2,318,635 | \$2,260,440  | (\$58,195)    |
| Maintenance                     | 55,514    | 54,717        | (797)       | 666,924     | 661,405      | (5,519)       |
| Supplies                        | 55,834    | 71,538        | 15,704      | 485,284     | 348,995      | (136,289)     |
| Utilities                       | 561       | 622           | 61          | 9,992       | 9,074        | (918)         |
| Other                           | 230,932   | 360,004       | 129,072     | 2,806,496   | 2,402,041    | (404,455)     |
| Capital                         | 1,351     | 114,076       | 112,725     | 1,114,380   | 128,942      | (985,438)     |
| Total expenditures              | \$538,025 | \$809,026     | \$271,001   | \$7,401,711 | \$5,810,896  | (\$1,590,815) |
| Operating Excess / (Deficiency) | \$71,708  | (\$196,205)   | (\$267,913) | \$49,853    | \$1,890,384  | \$1,840,531   |