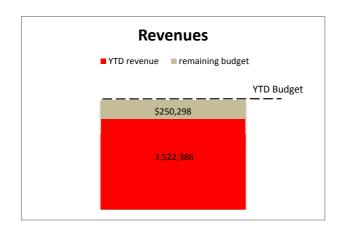

## CITY OF OWENSBORO TRANSIT FUND STATEMENT OF REVENUES AND EXPENDITURES FOR THE MONTH ENDING JUNE 30, 2019

|                                 | Cu            | ırrent Month |            |                                       | Year to Date |               |
|---------------------------------|---------------|--------------|------------|---------------------------------------|--------------|---------------|
|                                 | Over /        |              | Amended    |                                       | Over /       |               |
| <u>-</u>                        | Budget        | Actuals      | (Under)    | Budget                                | Actuals      | (Under)       |
| Revenues:                       |               |              |            |                                       |              |               |
| Federal & State Grant           | \$123,706     | \$401,558    | \$277,852  | \$2,615,839                           | 2,328,915    | (\$286,924)   |
| Gas Tax                         | ψ123,700<br>Ω | \$3.353      | 3.353      | 15.250                                | 21.332       | 6,082         |
| Revenue                         | 8.499         | \$6.745      | (1,754)    | 110.999                               | 128,143      | 17,144        |
| Miscellaneous                   | 6,499<br>833  | \$3,978      |            | 11,250                                | 24.650       | •             |
|                                 |               |              | 3,145      | · · · · · · · · · · · · · · · · · · · | ,            | 13,400        |
| Transfer from General Fund      | 82,169        | \$40,212     | (41,957)   | 1,019,346                             | 1,019,346    | 0             |
| Total revenues                  | \$215,207     | \$455,846    | \$240,639  | \$3,772,684                           | 3,522,386    | (250,298)     |
| Expenditures:                   |               |              |            |                                       |              |               |
| Personnel Services              | \$154,897     | \$137,442    | (\$17,455) | \$1,756,486                           | \$1,540,672  | (\$215,814)   |
| Maintenance                     | 24,117        | 37,844       | 13,727     | 489,772                               | 305.036      | (184,736)     |
| Supplies                        | 56,602        | 23,784       | (32,818)   | 389,466                               | 329,466      | (60,000)      |
| Utilities                       | 2,241         | 1,700        | (541)      | 27.405                                | 24.895       | (2,510)       |
| Other                           | 16,466        | 16,407       | (59)       | 301,775                               | 351.638      | 49,863        |
| Capital                         | 0             | 450          | 450        | 861,351                               | 146,381      | (714,970)     |
|                                 |               | 100          | 100        | 301,001                               | 1 10,001     | (111,010)     |
| Total expenditures              | \$254,323     | \$217,627    | (\$36,696) | \$3,826,255                           | \$2,698,088  | (\$1,128,167) |
| Operating Excess / (Deficiency) | (\$39,116)    | \$238,218    | \$277,334  | (\$53,571)                            | 824,299      | 877,870       |