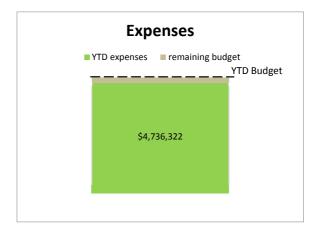

## CITY OF OWENSBORO CONVENTION CENTER OPERATIONS FUND STATEMENT OF REVENUE AND EXPENDITURES FOR THE MONTH ENDING JUNE 30, 2019

|                                 | Cı              | rrent Month    |               | ١                | ear to Date                                    |                  |
|---------------------------------|-----------------|----------------|---------------|------------------|------------------------------------------------|------------------|
| _                               |                 |                | Over /        | Amended          |                                                | Over /           |
| <u>-</u>                        | Budget          | Actuals        | (Under)       | Budget           | Actuals                                        | (Under)          |
| Davienus .                      |                 |                |               |                  |                                                |                  |
| Revenues:                       | <b>#</b> 00.000 | <b>#00.007</b> | <b>#7.505</b> | <b>#</b> 405.000 | <b>#000 040</b>                                | <b>#</b> 400.040 |
| Interest on Investments         | \$20,832        | \$28,337       | \$7,505       | \$125,000        | \$288,349                                      | \$163,349        |
| County Contribution             | 40,000          | 19,061         | (20,939)      | 240,000          | 242,110                                        | 2,110            |
| Transfer from General Fund      | 124,448         | 62,224         | (62,224)      | 746,694          | 746,694                                        | 0                |
| Operating Revenue Transfer      | 597,504         | 775,312        | 177,808       | 3,585,025        | 3,673,480                                      | 88,455           |
| Total revenues                  | \$782,784       | \$884,934      | \$102,150     | \$4,696,719      | \$4,950,633                                    | \$253,914        |
| Expenditures:                   |                 | •              |               | <b>4407.700</b>  | <b>*</b> • • • • • • • • • • • • • • • • • • • | ( <b>0</b> 4 =)  |
| Debt Service                    | \$0             | \$0            | \$0           | \$105,566        | \$105,549                                      | (\$17)           |
| Misc Repairs - Radio Equipment  | 0               | 0              | 0             | 87               | 87                                             | 0                |
| Maintenance Grounds             | 17,928          | 8,964          | 0             | 107,571          | 107,571                                        | 0                |
| Utilities                       | 12,590          | 9,533          | (3,057)       | 90,170           | 90,166                                         | (4)              |
| Convention Center Management    | 22,332          | 11,166         | (11,166)      | 134,000          | 134,000                                        | 0                |
| Convention Center Incentive     | 56,854          | 0              | (56,854)      | 147,626          | 147,626                                        | 0                |
| Insurance                       | (170)           | 0              | 0             | 53,610           | 48,972                                         | (4,638)          |
| Supplies                        | 5,982           | 0              | 0             | 8,532            | 8,112                                          | (420)            |
| Capital                         | 55,586          | 27,793         | (27,793)      | 333,520          | 333,520                                        | 0                |
| Operating Expenditure Transfer  | 626,786         | 292,370        | (334,416)     | 3,760,719        | 3,760,719                                      | 0                |
| Total expenditures              | \$797,888       | \$349,826      | (\$433,286)   | \$4,741,401      | \$4,736,322                                    | (\$5,079)        |
| Operating Excess / (Deficiency) | (\$15,104)      | \$535,108      | \$535,436     | (\$44,682)       | \$214,311                                      | \$258,993        |