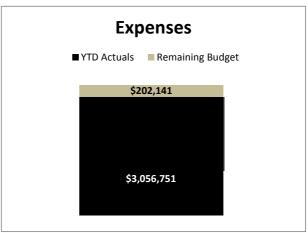

#### **Finance Memorandum**

TO: Nate Pagan, City Manager

FROM: Angela Hamric, Director of Finance and Support Services

DATE: September 3, 2019

RE: Financial Report for Month Ended June 30, 2019

General Fund revenues through June 30, 2019 of \$57,938,857 were \$2,327,253 over budget primarily due to Net Profits and Occupational License Fees. General Fund expenditures of \$52,628,575 were \$2,606,392 under budget primarily due to savings in Personnel Services and partially due to timing and savings in Maintenance, Supplies and General Government.