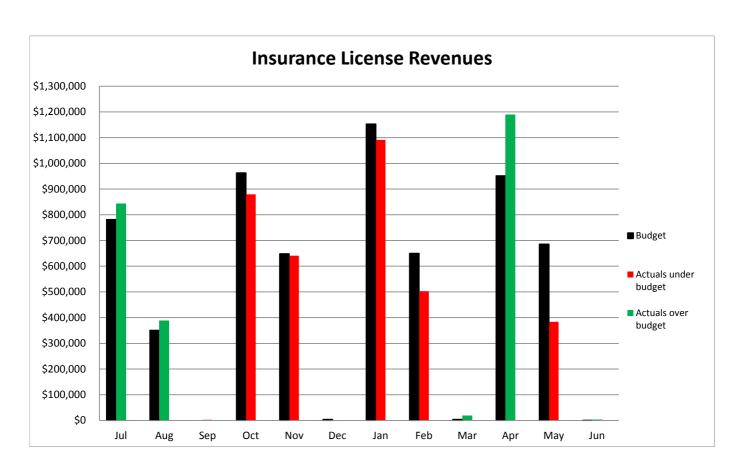

SCHEDULE OF INSURANCE PREMIUM LICENSE FEES - GENERAL FUND

|           | Comparison to Budget (2018-19) |             |             | Comparison to Prior Year Actuals |             |             |             |
|-----------|--------------------------------|-------------|-------------|----------------------------------|-------------|-------------|-------------|
|           | Over /                         |             |             |                                  |             |             | Over /      |
| Month     | Budget                         | Actual      | (Under)     |                                  | 2017-18     | 2018-19     | (Under)     |
|           |                                |             |             |                                  |             |             |             |
| July      | \$781,597                      | \$842,474   | \$60,877    |                                  | \$876,743   | \$842,474   | (\$34,270)  |
| August    | 350,776                        | 387,494     | 36,718      |                                  | 315,072     | 387,494     | 72,423      |
| September | 0                              | 2,758       | 2,758       |                                  | 0           | 2,758       | 2,758       |
| October   | 962,685                        | 879,467     | (83,218)    |                                  | 811,871     | 879,467     | 67,596      |
| November  | 648,244                        | 640,662     | (7,582)     |                                  | 227,323     | 640,662     | 413,339     |
| December  | 4,335                          | (136)       | (4,471)     |                                  | 516         | (136)       | (653)       |
| January   | 1,152,748                      | 1,091,484   | (61,264)    |                                  | 852,057     | 1,091,484   | 239,428     |
| February  | 650,102                        | 502,576     | (147,526)   |                                  | 245,375     | 502,576     | 257,201     |
| March     | 4,335                          | 17,679      | 13,344      |                                  | 2,652       | 17,679      | 15,026      |
| April     | 951,538                        | 1,189,488   | 237,950     |                                  | 328,247     | 1,189,488   | 861,241     |
| May       | 686,021                        | 383,679     | (302,342)   |                                  | 747,747     | 383,679     | (364,068)   |
| June      | 619                            | 3,571       | 2,952       |                                  | 9,274       | 3,571       | (5,703)     |
| Total     | \$6,193,000                    | \$5,941,195 | (\$251,805) |                                  | \$4,416,878 | \$5,941,195 | \$1,524,317 |