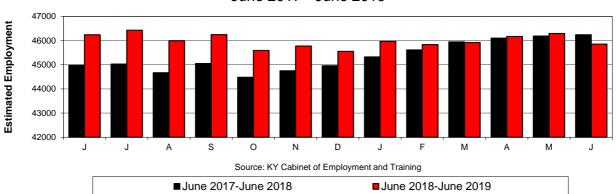

### Owensboro Economic Indicators Most Recent Twelve Months

(unless otherwise indicated)

|                                          | _       | Most Recent   | Prior Year    |          |
|------------------------------------------|---------|---------------|---------------|----------|
|                                          | Current | 12-mo average | 12-mo average | % Change |
| Estimated Employment - June              |         |               |               |          |
| Daviess County                           | 45,855  | 45,969        | 45,362        | +2.92%   |
| Owensboro MSA (Daviess, McLean, Hancock) | 53,873  | 54,031        | 53,398        | +2.73%   |
|                                          |         |               |               | Actual   |
| Unemployment Rates - June                |         |               |               | Change   |
| Daviess County                           | 4.4%    | 3.80%         | 4.20%         | -0.40%   |
| Owensboro MSA (Daviess, McLean, Hancock) | 4.4%    | 3.85%         | 4.30%         | -0.45%   |
| Kentucky                                 | 4.9%    | 4.23%         | 4.57%         | -0.34%   |
| United States                            | 3.8%    | 3.77%         | 4.12%         | -0.35%   |

#### **Employment Totals - Daviess County**

June 2017 - June 2019