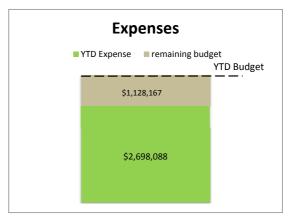

## CITY OF OWENSBORO TRANSIT FUND STATEMENT OF REVENUES AND EXPENDITURES FOR THE MONTH ENDING JUNE 30, 2019

|                                 | Cu            | ırrent Month |            |                                       | Year to Date |               |
|---------------------------------|---------------|--------------|------------|---------------------------------------|--------------|---------------|
|                                 | Over /        |              | Amended    |                                       | Over /       |               |
| <u>-</u>                        | Budget        | Actuals      | (Under)    | Budget                                | Actuals      | (Under)       |
| Revenues:                       |               |              |            |                                       |              |               |
| Federal & State Grant           | \$123,706     | \$401,558    | \$277,852  | \$2,615,839                           | 2,328,915    | (\$286,924)   |
| Gas Tax                         | ψ123,700<br>Ω | \$3.353      | 3.353      | 15.250                                | 21.332       | 6,082         |
| Revenue                         | 8.499         | \$6.745      | (1,754)    | 110.999                               | 128,143      | 17,144        |
| Miscellaneous                   | 6,499<br>833  | \$3,978      |            | 11,250                                | 24.650       | •             |
|                                 |               |              | 3,145      | · · · · · · · · · · · · · · · · · · · | ,            | 13,400        |
| Transfer from General Fund      | 82,169        | \$40,212     | (41,957)   | 1,019,346                             | 1,019,346    | 0             |
| Total revenues                  | \$215,207     | \$455,846    | \$240,639  | \$3,772,684                           | 3,522,386    | (250,298)     |
| Expenditures:                   |               |              |            |                                       |              |               |
| Personnel Services              | \$154,897     | \$137,442    | (\$17,455) | \$1,756,486                           | \$1,540,672  | (\$215,814)   |
| Maintenance                     | 24,117        | 37,844       | 13,727     | 489,772                               | 305.036      | (184,736)     |
| Supplies                        | 56,602        | 23,784       | (32,818)   | 389,466                               | 329,466      | (60,000)      |
| Utilities                       | 2,241         | 1,700        | (541)      | 27.405                                | 24.895       | (2,510)       |
| Other                           | 16,466        | 16,407       | (59)       | 301,775                               | 351.638      | 49,863        |
| Capital                         | 0             | 450          | 450        | 861,351                               | 146,381      | (714,970)     |
|                                 |               | 100          | 100        | 301,001                               | 1 10,001     | (111,010)     |
| Total expenditures              | \$254,323     | \$217,627    | (\$36,696) | \$3,826,255                           | \$2,698,088  | (\$1,128,167) |
| Operating Excess / (Deficiency) | (\$39,116)    | \$238,218    | \$277,334  | (\$53,571)                            | 824,299      | 877,870       |