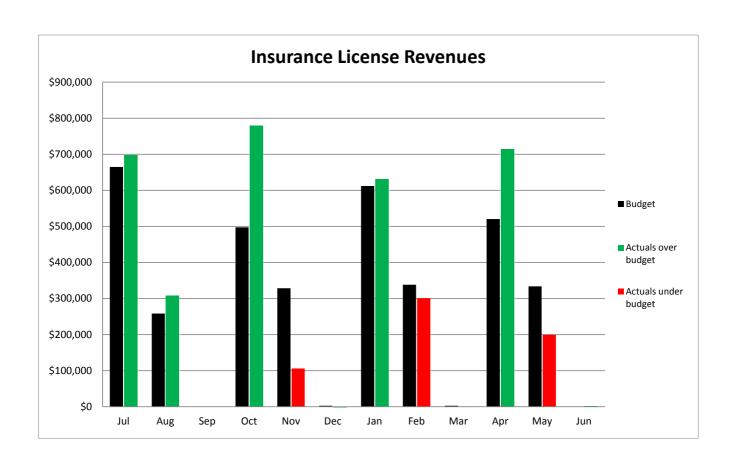

SCHEDULE OF INSURANCE PREMIUM LICENSE FEES - GENERAL FUND

|           | Comparison to Budget (2018-19) |             |             | Comparison to Prior Year Actuals |             |             |             |
|-----------|--------------------------------|-------------|-------------|----------------------------------|-------------|-------------|-------------|
|           | Over /                         |             |             |                                  |             |             | Over /      |
| Month     | Budget                         | Actual      | (Under)     |                                  | 2017-18     | 2018-19     | (Under)     |
|           |                                |             |             |                                  |             |             |             |
| July      | \$781,597                      | \$842,474   | \$60,877    |                                  | \$876,743   | \$842,474   | (\$34,270)  |
| August    | 350,776                        | 387,494     | 36,718      |                                  | 315,072     | 387,494     | 72,423      |
| September | 0                              | 2,758       | 2,758       |                                  | 0           | 2,758       | 2,758       |
| October   | 962,685                        | 879,467     | (83,218)    |                                  | 811,871     | 879,467     | 67,596      |
| November  | 648,244                        | 640,662     | (7,582)     |                                  | 227,323     | 640,662     | 413,339     |
| December  | 4,335                          | (136)       | (4,471)     |                                  | 516         | (136)       | (653)       |
| January   | 1,152,748                      | 1,091,484   | (61,264)    |                                  | 852,057     | 1,091,484   | 239,428     |
| February  | 650,102                        | 502,576     | (147,526)   |                                  | 245,375     | 502,576     | 257,201     |
| March     | 4,335                          | 17,679      | 13,344      |                                  | 2,652       | 17,679      | 15,026      |
| April     | 951,538                        | 1,189,488   | 237,950     |                                  | 328,247     | 1,189,488   | 861,241     |
| May       | 686,021                        | 383,679     | (302,342)   |                                  | 747,747     | 383,679     | (364,068)   |
| June      | 619                            | 3,571       | 2,952       |                                  | 9,274       | 3,571       | (5,703)     |
| Total     | \$6,193,000                    | \$5,941,195 | (\$251,805) |                                  | \$4,416,878 | \$5,941,195 | \$1,524,317 |