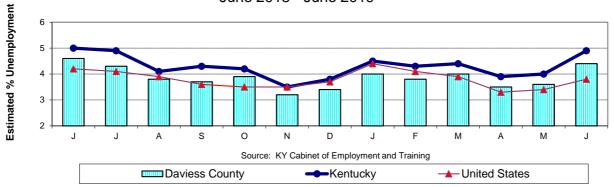

### Owensboro Economic Indicators Most Recent Twelve Months

(unless otherwise indicated)

|                                          | _       | Most Recent   | Prior Year    |          |
|------------------------------------------|---------|---------------|---------------|----------|
|                                          | Current | 12-mo average | 12-mo average | % Change |
| Estimated Employment - June              |         |               |               |          |
| Daviess County                           | 45,855  | 45,969        | 45,362        | +2.92%   |
| Owensboro MSA (Daviess, McLean, Hancock) | 53,873  | 54,031        | 53,398        | +2.73%   |
|                                          |         |               |               | Actual   |
| Unemployment Rates - June                |         |               |               | Change   |
| Daviess County                           | 4.4%    | 3.80%         | 4.20%         | -0.40%   |
| Owensboro MSA (Daviess, McLean, Hancock) | 4.4%    | 3.85%         | 4.30%         | -0.45%   |
| Kentucky                                 | 4.9%    | 4.23%         | 4.57%         | -0.34%   |
| United States                            | 3.8%    | 3.77%         | 4.12%         | -0.35%   |

### **Monthly Unemployment Rates**

June 2018 - June 2019