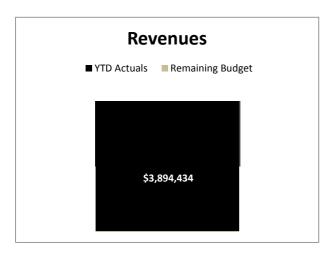

#### **Finance Memorandum**

TO: Nate Pagan, City Manager

FROM: Angela Hamric, Director of Finance and Support Services

DATE: September 3, 2019

RE: Financial Report for Month Ended June 30, 2019

General Fund revenues through June 30, 2019 of \$57,938,857 were \$2,327,253 over budget primarily due to Net Profits and Occupational License Fees. General Fund expenditures of \$52,628,575 were \$2,606,392 under budget primarily due to savings in Personnel Services and partially due to timing and savings in Maintenance, Supplies and General Government.