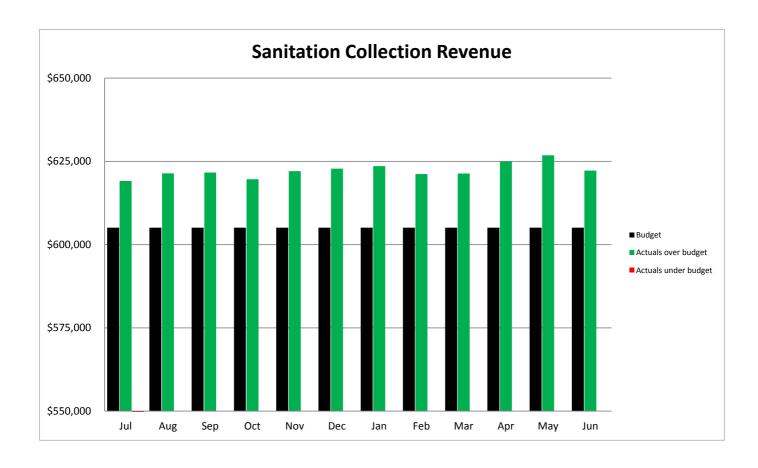

#### **SCHEDULE OF SANITATION FEES**

|          | Comparison to Budget (2018-19) |             |           |   | Compariso   | on to Prior Year | Actuals   |
|----------|--------------------------------|-------------|-----------|---|-------------|------------------|-----------|
|          |                                |             | Over /    |   |             |                  | Over /    |
| Month    | Budget                         | Actual      | (Under)   |   | 2017-18     | 2018-19          | (Under)   |
|          |                                |             |           |   |             |                  |           |
| July     | \$605,070                      | \$618,990   | \$13,920  |   | \$614,594   | \$618,990        | \$4,396   |
| August   | 605,070                        | 621,408     | 16,338    |   | 613,429     | 621,408          | 7,980     |
| Sept     | 605,070                        | 621,651     | 16,581    |   | 613,208     | 621,651          | 8,442     |
| October  | 605,070                        | 619,631     | 14,561    |   | 613,136     | 619,631          | 6,495     |
| November | 605,070                        | 622,081     | 17,011    |   | 608,904     | 622,081          | 13,176    |
| December | 605,070                        | 622,827     | 17,757    |   | 608,935     | 622,827          | 13,892    |
| January  | 605,070                        | 623,550     | 18,480    |   | 609,153     | 623,550          | 14,397    |
| February | 605,070                        | 621,188     | 16,118    |   | 606,367     | 621,188          | 14,821    |
| March    | 605,070                        | 621,359     | 16,289    |   | 609,227     | 621,359          | 12,132    |
| April    | 605,070                        | 624,936     | 19,866    |   | 613,454     | 624,936          | 11,482    |
| May      | 605,070                        | 626,840     | 21,770    |   | 615,158     | 626,840          | 11,682    |
| June     | 605,070                        | 622,248     | 17,178    | _ | 612,422     | 622,248          | 9,826     |
|          |                                |             |           | _ |             |                  |           |
| Total    | \$7,260,840                    | \$7,466,709 | \$205,869 | _ | \$7,337,987 | \$7,466,709      | \$128,722 |