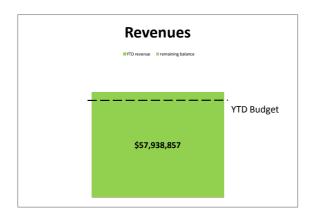

#### **Finance Memorandum**

TO: Nate Pagan, City Manager

FROM: Angela Hamric, Director of Finance and Support Services

DATE: September 3, 2019

RE: Financial Report for Month Ended June 30, 2019

General Fund revenues through June 30, 2019 of \$57,938,857 were \$2,327,253 over budget primarily due to Net Profits and Occupational License Fees. General Fund expenditures of \$52,628,575 were \$2,606,392 under budget primarily due to savings in Personnel Services and partially due to timing and savings in Maintenance, Supplies and General Government.