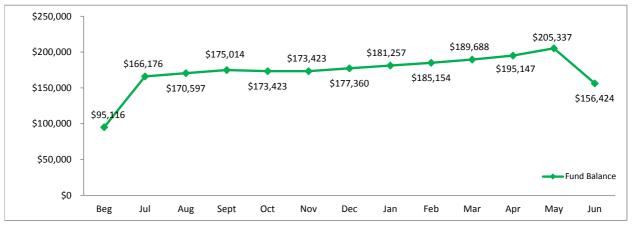

## CITY OF OWENSBORO CONVENTION CENTER OPERATIONS FUND STATEMENT OF REVENUE AND EXPENDITURES FOR THE MONTH ENDING JUNE 30, 2019

|                                 | Cı              | rrent Month    |               | ١                | ear to Date                                    |                  |
|---------------------------------|-----------------|----------------|---------------|------------------|------------------------------------------------|------------------|
| _                               |                 |                | Over /        | Amended          |                                                | Over /           |
| <u>-</u>                        | Budget          | Actuals        | (Under)       | Budget           | Actuals                                        | (Under)          |
| Davienus .                      |                 |                |               |                  |                                                |                  |
| Revenues:                       | <b>#</b> 00.000 | <b>#00.007</b> | <b>#7.505</b> | <b>#</b> 405.000 | <b>#000 040</b>                                | <b>#</b> 400.040 |
| Interest on Investments         | \$20,832        | \$28,337       | \$7,505       | \$125,000        | \$288,349                                      | \$163,349        |
| County Contribution             | 40,000          | 19,061         | (20,939)      | 240,000          | 242,110                                        | 2,110            |
| Transfer from General Fund      | 124,448         | 62,224         | (62,224)      | 746,694          | 746,694                                        | 0                |
| Operating Revenue Transfer      | 597,504         | 775,312        | 177,808       | 3,585,025        | 3,673,480                                      | 88,455           |
| Total revenues                  | \$782,784       | \$884,934      | \$102,150     | \$4,696,719      | \$4,950,633                                    | \$253,914        |
| Expenditures:                   |                 | •              |               | <b>4407.700</b>  | <b>*</b> • • • • • • • • • • • • • • • • • • • | ( <b>0</b> 4 =)  |
| Debt Service                    | \$0             | \$0            | \$0           | \$105,566        | \$105,549                                      | (\$17)           |
| Misc Repairs - Radio Equipment  | 0               | 0              | 0             | 87               | 87                                             | 0                |
| Maintenance Grounds             | 17,928          | 8,964          | 0             | 107,571          | 107,571                                        | 0                |
| Utilities                       | 12,590          | 9,533          | (3,057)       | 90,170           | 90,166                                         | (4)              |
| Convention Center Management    | 22,332          | 11,166         | (11,166)      | 134,000          | 134,000                                        | 0                |
| Convention Center Incentive     | 56,854          | 0              | (56,854)      | 147,626          | 147,626                                        | 0                |
| Insurance                       | (170)           | 0              | 0             | 53,610           | 48,972                                         | (4,638)          |
| Supplies                        | 5,982           | 0              | 0             | 8,532            | 8,112                                          | (420)            |
| Capital                         | 55,586          | 27,793         | (27,793)      | 333,520          | 333,520                                        | 0                |
| Operating Expenditure Transfer  | 626,786         | 292,370        | (334,416)     | 3,760,719        | 3,760,719                                      | 0                |
| Total expenditures              | \$797,888       | \$349,826      | (\$433,286)   | \$4,741,401      | \$4,736,322                                    | (\$5,079)        |
| Operating Excess / (Deficiency) | (\$15,104)      | \$535,108      | \$535,436     | (\$44,682)       | \$214,311                                      | \$258,993        |