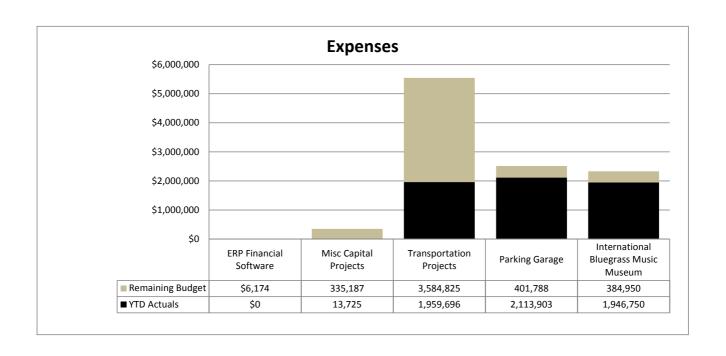

| \$6,174             |
| Misc Capital Projects                | 348,912          | 13,725                  | 335,187             |
| Transportation Projects              | 5,544,521        | 1,959,696               | 3,584,825           |
| Parking Garage                       | 2,515,691        | 2,113,903               | 401,788             |
| International Bluegrass Music Museum | 2,331,700        | 1,946,750               | 384,950             |
| Dog Park                             | 69,457           | 11,827                  | 57,630              |
| Transfer to IBMC Agency Fund         | 157,250          | 157,250                 | 0                   |
| Total expenditures                   | \$10,973,705     | \$6,203,151             | \$4,770,554         |



# CITY OF OWENSBORO YOUR COMMUNITY VISION FUND STATEMENT OF REVENUES AND EXPENDITURES FOR THE MONTH ENDING JUNE 30, 2019

|                          | Annual<br>Budget | Year to Date<br>Actuals | Remaining<br>Budget |
|--------------------------|------------------|-------------------------|---------------------|
| Revenues:                | 9                |                         |                     |
| Occupational License Fee | \$4,779,451      | \$4,752,459             | \$26,992            |
| Net Profit License Fee   | 760,125          | 1,078,528               | (318,403)           |
| Interest Earnings        | 65,000           | 143,844                 | (78,844)            |
| Miscellaneous Revenue    | 0                | 124,220                 | (124,220)           |
| Pe