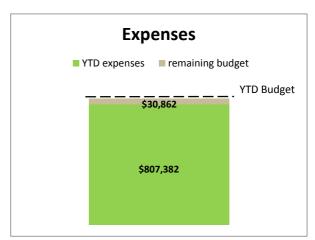

#### CITY OF OWENSBORO SPORTSCENTER OPERATIONS FUND STATEMENT OF REVENUE AND EXPENDITURES FOR THE MONTH ENDING JUNE 30, 2019

|                                | C         | Current Month |             | •          | Year to Date |            |  |
|--------------------------------|-----------|---------------|-------------|------------|--------------|------------|--|
|                                |           |               | Over /      | Amended    |              | Over /     |  |
|                                | Budget    | Actuals       | (Under)     | Budget     | Actuals      | (Under)    |  |
| _                              |           |               |             |            |              |            |  |
| Revenues:                      |           |               |             |            |              |            |  |
| Interest on Investments        | \$0       | \$242         | \$242       | \$0        | \$1,701      | \$1,701    |  |
| Transfer from General Fund     | 106,488   | 26,622        | (79,866)    | 319,468    | 319,468      | 0          |  |
| Operating Revenue Transfer     | 159,052   | 60,993        | (98,059)    | 477,162    | 485,621      | 8,459      |  |
| Total revenues                 | \$265,540 | \$87,857      | (\$177,683) | \$796,630  | \$806,790    | \$10,160   |  |
| Expenditures:                  |           |               |             |            |              |            |  |
| Maintenance                    | \$4,852   | \$1,213       | (\$3,639)   | \$14,563   | \$14,563     | \$0        |  |
| Sportscenter Management        | 20,000    | 5,000         | (15,000)    | 60,000     | 60,000       | 0          |  |
| Sportcenter Incentive          | 5,824     | 0,000         | (5,824)     | 17,480     | 10,263       | (7,217)    |  |
| Insurance                      | 0,024     | 0             | (0,024)     | 10,439     | 10,195       | (244)      |  |
| Capital Replacement Plan       | 33,300    | 8,325         | (24,975)    | 99,911     | 99,911       | (244)      |  |
| Capital Equipment              | 0         | 0,020         | 0           | 41,614     | 0            | (41,614)   |  |
| Operating Expenditure Transfer | 198,076   | 107,752       | (90,324)    | 594,237    | 612,450      | 18,213     |  |
| Total expenditures             | \$262,052 | \$122,290     | (\$139,762) | \$838,244  | \$807,382    | (\$30,862) |  |
| i otai experialtales           | Ψ202,032  | ψ122,290      | (ψ133,702)  | ψ050,244   | ψουι,302     | (ψ50,002)  |  |
| Operating Excess/ (Deficiency) | \$3,488   | (\$34,433)    | (\$37,921)  | (\$41,614) | (\$592)      | \$41,022   |  |