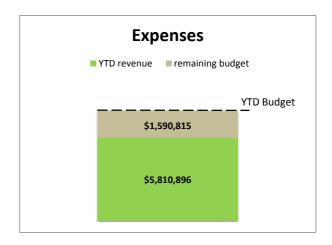

## CITY OF OWENSBORO SANITATION FUND STATEMENT OF REVENUES AND EXPENDITURES FOR THE MONTH ENDING JUNE 30, 2019

|                                 | (         | Current Month |             |             | Year to Date |               |
|---------------------------------|-----------|---------------|-------------|-------------|--------------|---------------|
|                                 |           |               | Over /      | Amended     |              | Over /        |
| <u>-</u>                        | Budget    | Actuals       | (Under)     | Budget      | Actuals      | (Under)       |
| _                               |           |               |             |             |              |               |
| Revenues:                       | <b>.</b>  | <b>.</b>      | <b>.</b>    |             |              | <b>.</b>      |
| Toter Service                   | \$415,070 | \$417,137     | \$2,067     | \$4,980,840 | \$5,000,329  | \$19,489      |
| Dumpster Service                | 190,000   | 205,111       | 15,111      | 2,280,000   | 2,466,380    | 186,380       |
| Recycling                       | 541       | 296           | (245)       | 6,500       | 7,178        | 678           |
| Litter Abatement Funding        | 2,241     | 0             | (2,241)     | 26,900      | 27,580       | 680           |
| Sale of Capital Assets          | 0         | 0             | 0           | 135,000     | 182,401      | 47,401        |
| Other / Miscellaneous           | 1,881     | (9,723)       | (11,604)    | 22,324      | 17,413       | (4,912)       |
| Total revenues                  | \$609,733 | \$612,821     | \$3,088     | \$7,451,564 | \$7,701,280  | \$249,716     |
| Expenditures:                   |           |               |             |             |              |               |
| Personnel Services              | \$193,833 | \$208,069     | \$14,236    | \$2,318,635 | \$2,260,440  | (\$58,195)    |
| Maintenance                     | 55,514    | 54,717        | (797)       | 666,924     | 661,405      | (5,519)       |
| Supplies                        | 55,834    | 71,538        | 15,704      | 485,284     | 348,995      | (136,289)     |
| Utilities                       | 561       | 622           | 61          | 9,992       | 9,074        | (918)         |
| Other                           | 230,932   | 360,004       | 129,072     | 2,806,496   | 2,402,041    | (404,455)     |
| Capital                         | 1,351     | 114,076       | 112,725     | 1,114,380   | 128,942      | (985,438)     |
| Total expenditures              | \$538,025 | \$809,026     | \$271,001   | \$7,401,711 | \$5,810,896  | (\$1,590,815) |
| Operating Excess / (Deficiency) | \$71,708  | (\$196,205)   | (\$267,913) | \$49,853    | \$1,890,384  | \$1,840,531   |