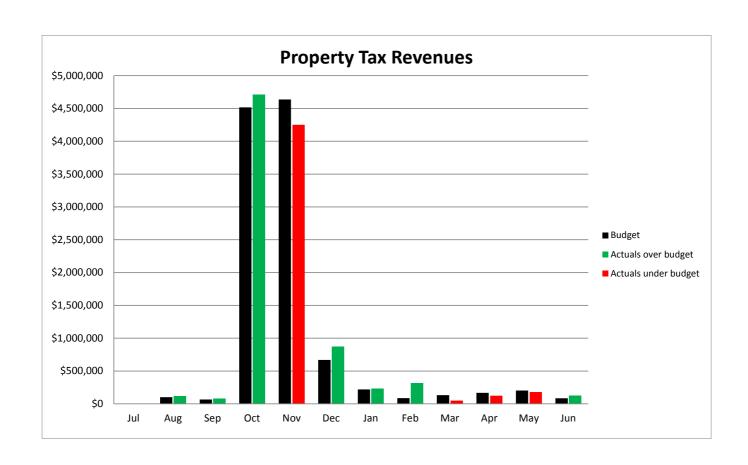

Total Investments as of May 31, 2019 - \$32,048,000 Interest Rate earned for month of June 2019 - 2.72%

**SCHEDULE OF PROPERTY TAXES - GENERAL FUND** 

|           | Comparison to Budget (2018-19) |              |                   | Comparis     | on to Prior Year | Actuals           |
|-----------|--------------------------------|--------------|-------------------|--------------|------------------|-------------------|
| Month     | Budget                         | Actual       | Over /<br>(Under) | 2017-18      | 2018-19          | Over /<br>(Under) |
|           | <b>^</b>                       | <b>*</b>     | <u> </u>          |              | <b>*</b>         |                   |
| July      | \$2,502                        | \$4,021      | \$1,519           | \$2,134      | \$4,021          | \$1,887           |
| August    | 102,058                        | 116,761      | 14,703            | 123,647      | 116,761          | (6,886)           |
| September | 66,640                         | 81,125       | 14,485            | 72,460       | 81,125           | 8,665             |
| October   | 4,515,860                      | 4,708,800    | 192,940           | 3,978,431    | 4,708,800        | 730,370           |
| November  | 4,637,018                      | 4,251,639    | (385,379)         | 4,688,723    | 4,251,639        | (437,084)         |
| December  | 668,083                        | 874,281      | 206,198           | 704,568      | 874,281          | 169,713           |
| January   | 219,095                        | 233,340      | 14,245            | 251,222      | 233,340          | (17,881)          |
| February  | 86,118                         | 313,017      | 226,899           | 78,292       | 313,017          | 234,725           |
| March     | 131,553                        | 48,621       | (82,932)          | 146,698      | 48,621           | (98,077)          |
| April     | 166,521                        | 124,637      | (41,884)          | 192,172      | 124,637          | (67,535)          |
| May       | 201,858                        | 179,475      | (22,383)          | 286,657      | 179,475          | (107,182)         |
| June      | 84,232                         | 128,584      | 44,352            | 220,252      | 128,584          | (91,667)          |
| Total     | \$10,881,538                   | \$11,064,301 | \$182,763         | \$10,745,254 | \$11,064,302     | \$319,047         |