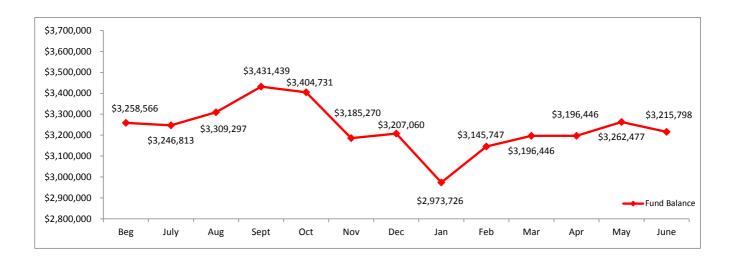

### CITY OF OWENSBORO GENERAL FUND STATEMENT OF REVENUES AND EXPENDITURES FOR THE MONTH ENDING JUNE 30, 2019

|                                | C             | Current Month |             |              | Year to Date |               |
|--------------------------------|---------------|---------------|-------------|--------------|--------------|---------------|
| ·                              |               |               | Over /      | Amended      |              | Over /        |
| _                              | Budget        | Actuals       | (Under)     | Budget       | Actuals      | (Under)       |
| <u>-</u>                       |               |               |             |              |              | _             |
| Revenues:                      |               |               |             |              |              |               |
| Property Taxes                 | \$84,232      | \$128,584     | \$44,352    | \$10,881,538 | \$11,064,301 | \$182,763     |
| Occupational tax:              |               |               |             |              |              |               |
| Withholding                    | 1,451,438     | 1,506,817     | 55,379      | 17,874,857   | 18,754,225   | 879,368       |
| Net Profits                    | 125,700       | 298,525       | 172,825     | 3,000,000    | 4,247,292    | 1,247,292     |
| OMU:                           |               |               |             |              |              |               |
| Dividend                       | 594,304       | 609,162       | 14,858      | 7,131,651    | 7,146,507    | 14,856        |
| In lieu of taxes               | 264,429       | 244,156       | (20,273)    | 2,717,656    | 2,572,739    | (144,917)     |
| Insurance licenses             | 619           | 3,571         | 2,952       | 6,193,000    | 5,941,196    | (251,804)     |
| Other                          | 856,980       | 916,449       | 59,469      | 7,812,902    | 8,212,596    | 399,694       |
| ·                              |               |               |             |              |              |               |
| Total revenues                 | \$3,377,702   | \$3,707,265   | \$329,563   | \$55,611,604 | \$57,938,857 | \$2,327,253   |
| Expenditures:                  |               |               |             |              |              |               |
| Personnel Services             | \$2,577,138   | \$2,615,263   | \$38,125    | \$28,262,179 | \$27,043,407 | (\$1,218,772) |
| Maintenance                    | \$511,360     | 1,078,336     | 566,976     | 6,260,702    | 6,003,541    | (257,161)     |
| Supplies                       | \$146,021     | 280,149       | 134,128     | 1,888,513    | 1,651,278    | (237,235)     |
| Utilities                      | \$62,128      | 72,908        | 10,780      | 905,975      | 806,604      | (99,371)      |
| Other                          | \$180,876     | 306,072       | 125,196     | 4,426,868    | 3,924,782    | (502,086)     |
| Agencies Contribution          | \$52,515      | 49,490        | (3,025)     | 1,893,019    | 1,849,200    | (43,820)      |
| Debt Service                   | \$140,816     | 139,622       | (1,194)     | 1,902,924    | 1,844,824    | (58,100)      |
| Transfer To                    | \$563,191     | 400,541       | (162,651)   | 6,781,354    | 6,660,662    | (120,692)     |
| Capital _                      | \$161,467     | 161,452       | (15)        | 2,913,433    | 2,844,278    | (69,156)      |
|                                |               |               |             |              |              |               |
| Total expenditures             | \$4,395,512   | \$5,103,832   | \$708,320   | \$55,234,967 | \$52,628,575 | (\$2,606,392) |
|                                |               |               |             |              |              |               |
| Operating Excess/ (Deficiency) | (\$1,017,810) | (\$1,396,567) | (\$378,757) | \$376,637    | \$5,310,282  | \$4,933,644   |