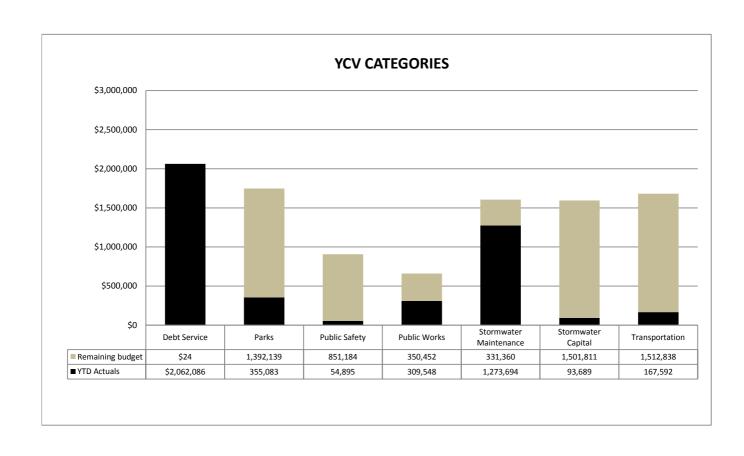

|                     |
| Debt Service             | \$2,062,110      | \$2,062,086             | \$24                |
| Parks                    | 1,747,222        | 355,083                 | 1,392,139           |
| Public Safety            | 906,079          | 54,895                  | 851,184             |
| Public Works             | 660,000          | 309,548                 | 350,452             |
| Stormwater Maintenance   | 1,605,054        | 1,273,694               | 331,360             |
| Stormwater Capital       | 1,595,500        | 93,689                  | 1,501,811           |
| Transportation           | 1,680,430        | 167,592                 | 1,512,838           |
| Total expenditures       | \$10,256,395     | \$4,316,587             | \$5,939,808         |



### CITY OF OWENSBORO YOUR COMMUNITY VISION FUND PROJECT EXPENDITURES DETAIL FOR THE MONTH ENDING JUNE 30, 2019

|                                      | Annual<br>Budget | Year to Date<br>Actuals | Remaining<br>Budget |
|--------------------------------------|------------------|-------------------------|---------------------|
| Debt Service                         | \$2,062,110      | \$2,062,086             | \$24                |
| Parks Parks                          |                  |                         |                     |
| Fisher Park Rehab                    | 550,000          | 0                       | 550,000             |
| Greenbelt Design & Extension-Bypass  | 623,343          | 181,204                 | 442,139             |
| Pool Renovation