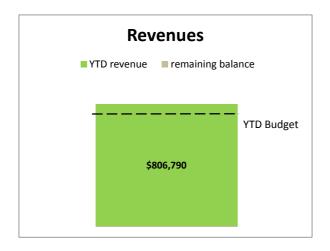

#### CITY OF OWENSBORO SPORTSCENTER OPERATIONS FUND STATEMENT OF REVENUE AND EXPENDITURES FOR THE MONTH ENDING JUNE 30, 2019

|                                | C         | Current Month |             | •          | Year to Date |            |  |
|--------------------------------|-----------|---------------|-------------|------------|--------------|------------|--|
|                                |           |               | Over /      | Amended    |              | Over /     |  |
|                                | Budget    | Actuals       | (Under)     | Budget     | Actuals      | (Under)    |  |
| _                              |           |               |             |            |              |            |  |
| Revenues:                      |           |               |             |            |              |            |  |
| Interest on Investments        | \$0       | \$242         | \$242       | \$0        | \$1,701      | \$1,701    |  |
| Transfer from General Fund     | 106,488   | 26,622        | (79,866)    | 319,468    | 319,468      | 0          |  |
| Operating Revenue Transfer     | 159,052   | 60,993        | (98,059)    | 477,162    | 485,621      | 8,459      |  |
| Total revenues                 | \$265,540 | \$87,857      | (\$177,683) | \$796,630  | \$806,790    | \$10,160   |  |
| Expenditures:                  |           |               |             |            |              |            |  |
| Maintenance                    | \$4,852   | \$1,213       | (\$3,639)   | \$14,563   | \$14,563     | \$0        |  |
| Sportscenter Management        | 20,000    | 5,000         | (15,000)    | 60,000     | 60,000       | 0          |  |
| Sportcenter Incentive          | 5,824     | 0,000         | (5,824)     | 17,480     | 10,263       | (7,217)    |  |
| Insurance                      | 0,024     | 0             | (0,024)     | 10,439     | 10,195       | (244)      |  |
| Capital Replacement Plan       | 33,300    | 8,325         | (24,975)    | 99,911     | 99,911       | (244)      |  |
| Capital Equipment              | 0         | 0,020         | 0           | 41,614     | 0            | (41,614)   |  |
| Operating Expenditure Transfer | 198,076   | 107,752       | (90,324)    | 594,237    | 612,450      | 18,213     |  |
| Total expenditures             | \$262,052 | \$122,290     | (\$139,762) | \$838,244  | \$807,382    | (\$30,862) |  |
| i otai experialtales           | Ψ202,032  | ψ122,290      | (ψ133,702)  | ψ050,244   | ψουι,302     | (ψ50,002)  |  |
| Operating Excess/ (Deficiency) | \$3,488   | (\$34,433)    | (\$37,921)  | (\$41,614) | (\$592)      | \$41,022   |  |