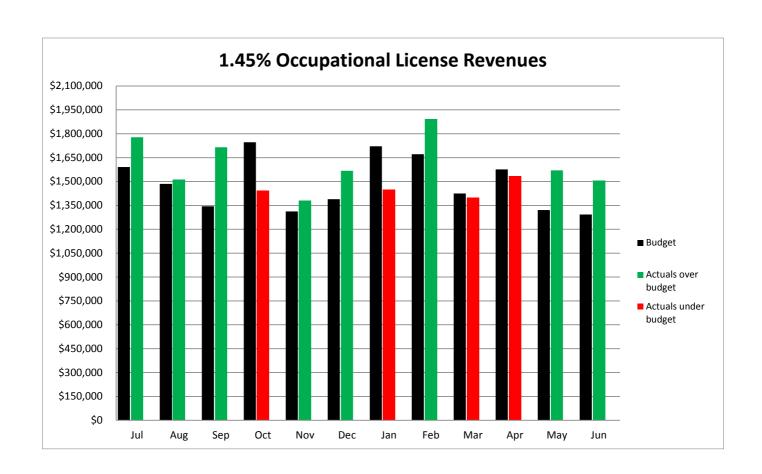

SCHEDULE OF OCCUPATIONAL LICENSE FEES - GENERAL FUND

|           | Comparison to Budget (2018-19) |              |           | Comparis     | Comparison to Prior Year Actuals |                       |  |  |
|-----------|--------------------------------|--------------|-----------|--------------|----------------------------------|-----------------------|--|--|
|           |                                |              | Over /    |              |                                  | Over /                |  |  |
| Month     | Budget                         | Actual       | (Under)   | 2017-18      | 2018-19                          | (Under)               |  |  |
|           |                                |              |           |              |                                  |                       |  |  |
| July      | \$1,590,861                    | \$1,778,012  | \$187,151 | \$1,583,196  | \$1,778,012                      | \$194,816             |  |  |
| August    | 1,485,401                      | 1,512,273    | 26,872    | 1,017,380    | 1,512,273                        | 494,893               |  |  |
| September | 1,344,189                      | 1,715,533    | 371,344   | 1,413,801    | 1,715,533                        | 301,732               |  |  |
| October   | 1,746,374                      | 1,444,768    | (301,606) | 1,786,405    | 1,444,768                        | (341,636)             |  |  |
| November  | 1,312,015                      | 1,381,635    | 69,620    | 1,395,248    | 1,381,635                        | (13,613)              |  |  |
| December  | 1,388,876                      | 1,567,655    | 178,779   | 1,377,341    | 1,567,655                        | 190,314               |  |  |
| January   | 1,721,349                      | 1,448,785    | (272,564) | 1,749,760    | 1,448,785                        | (300,975)             |  |  |
| February  | 1,671,299                      | 1,892,786    | 221,487   | 1,477,326    | 1,892,786                        | 415,460               |  |  |
| March     | 1,425,082                      | 1,400,363    | (24,719)  | 1,415,754    | 1,400,363                        | (15,391)              |  |  |
| April     | 1,575,711                      | 1,535,912    | (39,799)  | 1,920,818    | 1,535,912                        | (384,906)             |  |  |
| May       | 1,320,596                      | 1,569,686    | 249,090   | 1,415,186    | 1,569,686                        | 154,500               |  |  |
| June      | 1,293,104                      | 1,506,817    | 213,713   | 1,354,648    | 1,506,817                        | 152,169               |  |  |
| Total     | \$17,874,857                   | \$18,754,225 | \$879,368 | \$17,906,864 | \$18,754,225                     | \$847,362             |  |  |
| i Ulai    | φ17,074,007                    | φ10,734,223  | φυ19,300  | φ17,900,004  | φ10,734,223                      | φ0 <del>4</del> 7,302 |  |  |