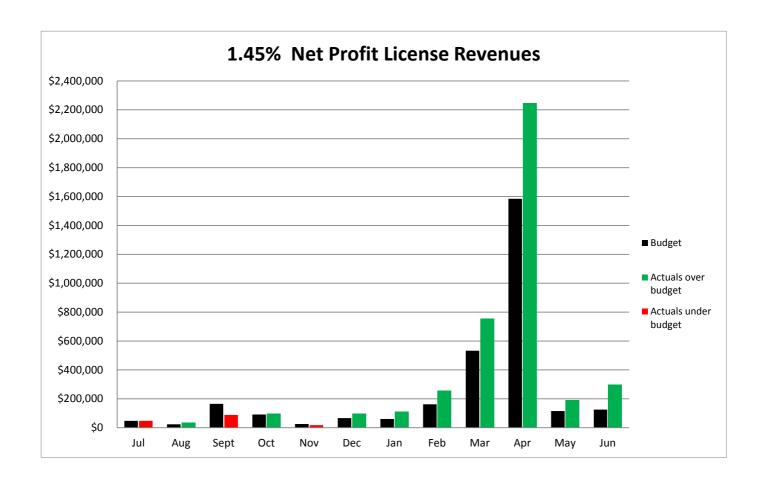

#### **SCHEDULE OF NET PROFIT FEES - GENERAL FUND**

|           | Comparison to Budget (2018-19) |             |             | Compariso   | on to Prior Year | Actuals    |
|-----------|--------------------------------|-------------|-------------|-------------|------------------|------------|
|           |                                |             | Over /      |             |                  | Over /     |
| Month     | Budget                         | Actual      | (Under)     | 2017-18     | 2018-19          | (Under)    |
|           | <b>.</b>                       | <b>.</b>    | <b></b>     |             | <b>.</b>         | ( <b>*</b> |
| July      | \$47,700                       | \$47,616    | (\$84)      | \$69,443    | \$47,616         | (\$21,827) |
| August    | 23,400                         | 34,537      | 11,137      | 31,665      | 34,537           | 2,872      |
| September | 164,700                        | 88,132      | (76,568)    | 60,064      | 88,132           | 28,068     |
| October   | 90,900                         | 99,096      | 8,196       | 63,634      | 99,096           | 35,461     |
| November  | 25,800                         | 18,110      | (7,690)     | 22,855      | 18,110           | (4,745)    |
| December  | 66,300                         | 97,927      | 31,627      | 46,732      | 97,927           | 51,195     |
| January   | 60,600                         | 111,932     | 51,332      | 51,243      | 111,932          | 60,688     |
| February  | 162,300                        | 256,069     | 93,769      | 130,196     | 256,069          | 125,873    |
| March     | 533,100                        | 755,012     | 221,912     | 614,405     | 755,012          | 140,606    |
| April     | 1,584,600                      | 2,247,062   | 662,462     | 2,077,085   | 2,247,062        | 169,977    |
| May       | 114,900                        | 193,274     | 78,374      | 103,346     | 193,274          | 89,928     |
| June      | 125,700                        | 298,525     | 172,825     | 94,057      | 298,525          | 204,468    |
| Total     | \$3,000,000                    | \$4,247,292 | \$1,247,292 | \$3,364,726 | \$4,247,292      | \$882,566  |