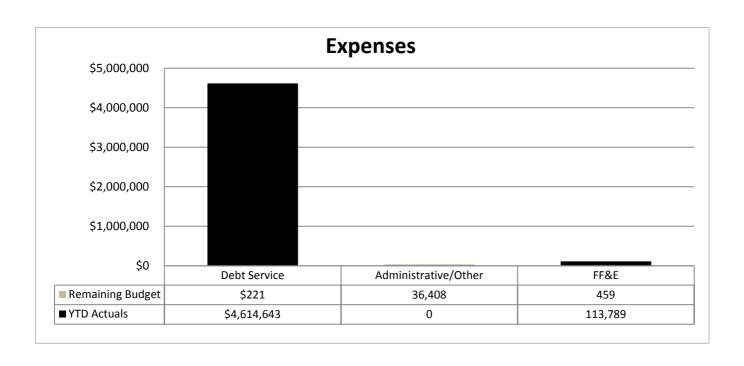

#### **Finance Memorandum**

TO: Nate Pagan, City Manager

FROM: Angela Hamric, Director of Finance and Support Services

DATE: September 3, 2019

RE: Financial Report for Month Ended June 30, 2019

General Fund revenues through June 30, 2019 of \$57,938,857 were \$2,327,253 over budget primarily due to Net Profits and Occupational License Fees. General Fund expenditures of \$52,628,575 were \$2,606,392 under budget primarily due to savings in Personnel Services and partially due to timing and savings in Maintenance, Supplies and General Government.