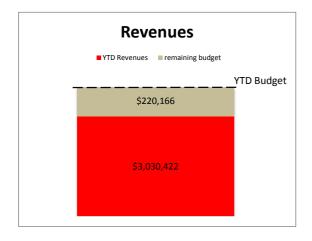

#### CITY OF OWENSBORO RECREATIONAL FUND STATEMENT OF REVENUES AND EXPENDITURES FOR THE MONTH ENDING JUNE 30, 2019

|                                 | (               | Current Month |                     | ,                  | Year to Date        |             |
|---------------------------------|-----------------|---------------|---------------------|--------------------|---------------------|-------------|
| <del>-</del>                    |                 |               | Over /              | Amended            |                     | Over /      |
| _                               | Budget          | Actuals       | (Under)             | Budget             | Actuals             | (Under)     |
| _                               |                 |               |                     |                    |                     |             |
| Revenues:                       |                 |               |                     |                    |                     |             |
| Ben Hawes Golf Course           | \$77,359        | \$48,821      | (\$28,539)          | \$585,304          | \$499,981           | (\$85,323)  |
| Hillcrest Golf Course           | 36,434          | 24,258        | (12,177)            | 248,905            | 206,452             | (42,453)    |
| Ice Arena                       | 54,279          | 49,065        | (5,214)             | 462,935            | 438,344             | (24,591)    |
| Combest Pool                    | 23,915          | 26,989        | 3,074               | 64,250             | 58,773              | (5,477)     |
| Cravens Pool                    | 14,442          | 8,912         | (5,530)             | 28,790             | 18,291              | (10,499)    |
| Softball Complex                | 49,435          | 24,202        | (25,233)            | 195,005            | 142,594             | (52,411)    |
| Tennis Facility                 | 6,497           | 6,812         | 315                 | 84,853             | 85,441              | 588         |
| Transfer from General Fund      | 131,712         | 131,712       | 0                   | 1,580,546          | 1,580,546           | 0           |
| Total revenues                  | \$394,073       | \$320,770     | (\$73,303)          | \$3,250,588        | \$3,030,422         | (\$220,166) |
| Total revenues                  | <b>Φ394,073</b> | \$320,770     | (\$73,303)          | <b>\$3,230,366</b> | \$3,030,42Z         | (\$220,100) |
| Expenditures:                   |                 |               |                     |                    |                     |             |
| Personnel Services              | \$139,451       | \$160,102     | \$20,651            | \$1,237,733        | \$1,185,239         | (\$52,494)  |
| Maintenance                     | 24,275          | 25,635        | 1,360               | 310,693            | 309,752             | (941)       |
| Supplies                        | 29,225          | 67,182        | 37,957              | 432,368            | 371,194             | (61,174)    |
| Utilities                       | 9,513           | 17,722        | 8,209               | 204,144            | 192,380             | (11,764)    |
| Debt Service                    | 0               | 0             | . 0                 | 153,905            | 153,728             | (177)       |
| Other                           | 12,377          | 12.134        | (243)               | 189,532            | 158,209             | (31,323)    |
| Capital _                       | 23,590          | 38,782        | 15,192 <sup>°</sup> | 783,825            | 419,889             | (363,936)   |
| Total expenditures              | ¢220 /24        | ¢221 557      | ¢92 126             | ¢2 212 200         | \$2 <b>7</b> 00 204 | (\$521 Q00\ |
| Total expenditures              | \$238,431       | \$321,557     | \$83,126            | \$3,312,200        | \$2,790,391         | (\$521,809) |
| _                               |                 |               |                     |                    |                     |             |
| Operating Excess / (Deficiency) | \$155,642       | (\$787)       | (\$156,429)         | (\$61,612)         | \$240,031           | \$301,643   |