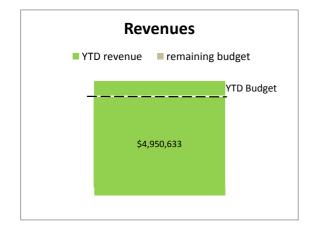

## CITY OF OWENSBORO CONVENTION CENTER OPERATIONS FUND STATEMENT OF REVENUE AND EXPENDITURES FOR THE MONTH ENDING JUNE 30, 2019

|                                 | Cı              | rrent Month    |               | ١                | ear to Date                                    |                  |
|---------------------------------|-----------------|----------------|---------------|------------------|------------------------------------------------|------------------|
| _                               |                 |                | Over /        | Amended          |                                                | Over /           |
| <u>-</u>                        | Budget          | Actuals        | (Under)       | Budget           | Actuals                                        | (Under)          |
| Davienus .                      |                 |                |               |                  |                                                |                  |
| Revenues:                       | <b>#</b> 00.000 | <b>#00.007</b> | <b>#7.505</b> | <b>#</b> 405.000 | <b>#000 040</b>                                | <b>#</b> 400.040 |
| Interest on Investments         | \$20,832        | \$28,337       | \$7,505       | \$125,000        | \$288,349                                      | \$163,349        |
| County Contribution             | 40,000          | 19,061         | (20,939)      | 240,000          | 242,110                                        | 2,110            |
| Transfer from General Fund      | 124,448         | 62,224         | (62,224)      | 746,694          | 746,694                                        | 0                |
| Operating Revenue Transfer      | 597,504         | 775,312        | 177,808       | 3,585,025        | 3,673,480                                      | 88,455           |
| Total revenues                  | \$782,784       | \$884,934      | \$102,150     | \$4,696,719      | \$4,950,633                                    | \$253,914        |
| Expenditures:                   |                 | •              |               | <b>4407.700</b>  | <b>*</b> • • • • • • • • • • • • • • • • • • • | ( <b>0</b> 4 =)  |
| Debt Service                    | \$0             | \$0            | \$0           | \$105,566        | \$105,549                                      | (\$17)           |
| Misc Repairs - Radio Equipment  | 0               | 0              | 0             | 87               | 87                                             | 0                |
| Maintenance Grounds             | 17,928          | 8,964          | 0             | 107,571          | 107,571                                        | 0                |
| Utilities                       | 12,590          | 9,533          | (3,057)       | 90,170           | 90,166                                         | (4)              |
| Convention Center Management    | 22,332          | 11,166         | (11,166)      | 134,000          | 134,000                                        | 0                |
| Convention Center Incentive     | 56,854          | 0              | (56,854)      | 147,626          | 147,626                                        | 0                |
| Insurance                       | (170)           | 0              | 0             | 53,610           | 48,972                                         | (4,638)          |
| Supplies                        | 5,982           | 0              | 0             | 8,532            | 8,112                                          | (420)            |
| Capital                         | 55,586          | 27,793         | (27,793)      | 333,520          | 333,520                                        | 0                |
| Operating Expenditure Transfer  | 626,786         | 292,370        | (334,416)     | 3,760,719        | 3,760,719                                      | 0                |
| Total expenditures              | \$797,888       | \$349,826      | (\$433,286)   | \$4,741,401      | \$4,736,322                                    | (\$5,079)        |
| Operating Excess / (Deficiency) | (\$15,104)      | \$535,108      | \$535,436     | (\$44,682)       | \$214,311                                      | \$258,993        |