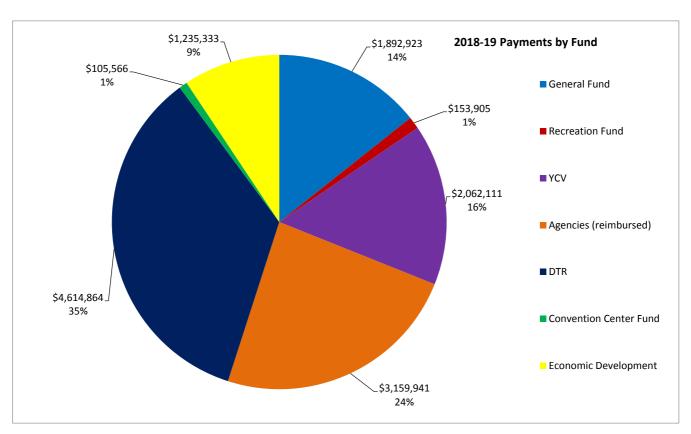

## CITY OF OWENSBORO CONVENTION CENTER OPERATIONS FUND STATEMENT OF REVENUE AND EXPENDITURES FOR THE MONTH ENDING JUNE 30, 2019

|                                 | Cı              | rrent Month    |               | ١                | ear to Date                                    |                  |
|---------------------------------|-----------------|----------------|---------------|------------------|------------------------------------------------|------------------|
| _                               |                 |                | Over /        | Amended          |                                                | Over /           |
| <u>-</u>                        | Budget          | Actuals        | (Under)       | Budget           | Actuals                                        | (Under)          |
| Davienus .                      |                 |                |               |                  |                                                |                  |
| Revenues:                       | <b>#</b> 00.000 | <b>#00.007</b> | <b>#7.505</b> | <b>#</b> 405.000 | <b>#000 040</b>                                | <b>#</b> 400.040 |
| Interest on Investments         | \$20,832        | \$28,337       | \$7,505       | \$125,000        | \$288,349                                      | \$163,349        |
| County Contribution             | 40,000          | 19,061         | (20,939)      | 240,000          | 242,110                                        | 2,110            |
| Transfer from General Fund      | 124,448         | 62,224         | (62,224)      | 746,694          | 746,694                                        | 0                |
| Operating Revenue Transfer      | 597,504         | 775,312        | 177,808       | 3,585,025        | 3,673,480                                      | 88,455           |
| Total revenues                  | \$782,784       | \$884,934      | \$102,150     | \$4,696,719      | \$4,950,633                                    | \$253,914        |
| Expenditures:                   |                 | •              |               | <b>4407.700</b>  | <b>*</b> • • • • • • • • • • • • • • • • • • • | ( <b>0</b> 4 =)  |
| Debt Service                    | \$0             | \$0            | \$0           | \$105,566        | \$105,549                                      | (\$17)           |
| Misc Repairs - Radio Equipment  | 0               | 0              | 0             | 87               | 87                                             | 0                |
| Maintenance Grounds             | 17,928          | 8,964          | 0             | 107,571          | 107,571                                        | 0                |
| Utilities                       | 12,590          | 9,533          | (3,057)       | 90,170           | 90,166                                         | (4)              |
| Convention Center Management    | 22,332          | 11,166         | (11,166)      | 134,000          | 134,000                                        | 0                |
| Convention Center Incentive     | 56,854          | 0              | (56,854)      | 147,626          | 147,626                                        | 0                |
| Insurance                       | (170)           | 0              | 0             | 53,610           | 48,972                                         | (4,638)          |
| Supplies                        | 5,982           | 0              | 0             | 8,532            | 8,112                                          | (420)            |
| Capital                         | 55,586          | 27,793         | (27,793)      | 333,520          | 333,520                                        | 0                |
| Operating Expenditure Transfer  | 626,786         | 292,370        | (334,416)     | 3,760,719        | 3,760,719                                      | 0                |
| Total expenditures              | \$797,888       | \$349,826      | (\$433,286)   | \$4,741,401      | \$4,736,322                                    | (\$5,079)        |
| Operating Excess / (Deficiency) | (\$15,104)      | \$535,108      | \$535,436     | (\$44,682)       | \$214,311                                      | \$258,993        |