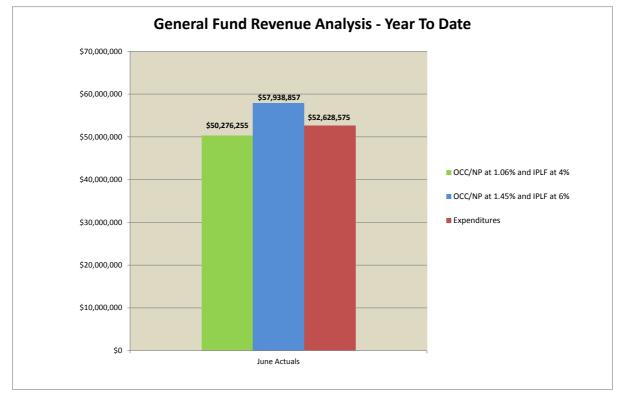

#### **Finance Memorandum**

TO: Nate Pagan, City Manager

FROM: Angela Hamric, Director of Finance and Support Services

DATE: September 3, 2019

RE: Financial Report for Month Ended June 30, 2019

General Fund revenues through June 30, 2019 of \$57,938,857 were \$2,327,253 over budget primarily due to Net Profits and Occupational License Fees. General Fund expenditures of \$52,628,575 were \$2,606,392 under budget primarily due to savings in Personnel Services and partially due to timing and savings in Maintenance, Supplies and General Government.

### CITY OF OWENSBORO GENERAL FUND STATEMENT OF REVENUES AND EXPENDITURES FOR THE MONTH ENDING JUNE 30, 2019

|                                | C             | Current Month |             |              | Year to Date |               |
|--------------------------------|---------------|---------------|-------------|--------------|--------------|---------------|
| ·                              |               |               | Over /      | Amended      |              | Over /        |
| _                              | Budget        | Actuals       | (Under)     | Budget       | Actuals      | (Under)       |
| <u>-</u>                       |               |               |             |              |              | _             |
| Revenues:                      |               |               |             |              |              |               |
| Property Taxes                 | \$84,232      | \$128,584     | \$44,352    | \$10,881,538 | \$11,064,301 | \$182,763     |
| Occupational tax:              |               |               |             |              |              |               |
| Withholding                    | 1,451,438     | 1,506,817     | 55,379      | 17,874,857   | 18,754,225   | 879,368       |
| Net Profits                    | 125,700       | 298,525       | 172,825     | 3,000,000    | 4,247,292    | 1,247,292     |
| OMU:                           |               |               |             |              |              |               |
| Dividend                       | 594,304       | 609,162       | 14,858      | 7,131,651    | 7,146,507    | 14,856        |
| In lieu of taxes               | 264,429       | 244,156       | (20,273)    | 2,717,656    | 2,572,739    | (144,917)     |
| Insurance licenses             | 619           | 3,571         | 2,952       | 6,193,000    | 5,941,196    | (251,804)     |
| Other                          | 856,980       | 916,449       | 59,469      | 7,812,902    | 8,212,596    | 399,694       |
| ·                              |               |               |             |              |              |               |
| Total revenues                 | \$3,377,702   | \$3,707,265   | \$329,563   | \$55,611,604 | \$57,938,857 | \$2,327,253   |
| Expenditures:                  |               |               |             |              |              |               |
| Personnel Services             | \$2,577,138   | \$2,615,263   | \$38,125    | \$28,262,179 | \$27,043,407 | (\$1,218,772) |
| Maintenance                    | \$511,360     | 1,078,336     | 566,976     | 6,260,702    | 6,003,541    | (257,161)     |
| Supplies                       | \$146,021     | 280,149       | 134,128     | 1,888,513    | 1,651,278    | (237,235)     |
| Utilities                      | \$62,128      | 72,908        | 10,780      | 905,975      | 806,604      | (99,371)      |
| Other                          | \$180,876     | 306,072       | 125,196     | 4,426,868    | 3,924,782    | (502,086)     |
| Agencies Contribution          | \$52,515      | 49,490        | (3,025)     | 1,893,019    | 1,849,200    | (43,820)      |
| Debt Service                   | \$140,816     | 139,622       | (1,194)     | 1,902,924    | 1,844,824    | (58,100)      |
| Transfer To                    | \$563,191     | 400,541       | (162,651)   | 6,781,354    | 6,660,662    | (120,692)     |
| Capital _                      | \$161,467     | 161,452       | (15)        | 2,913,433    | 2,844,278    | (69,156)      |
|                                |               |               |             |              |              |               |
| Total expenditures             | \$4,395,512   | \$5,103,832   | \$708,320   | \$55,234,967 | \$52,628,575 | (\$2,606,392) |
|                                |               |               |             |              |              |               |
| Operating Excess/ (Deficiency) | (\$1,017,810) | (\$1,396,567) | (\$378,757) | \$376,637    | \$5,310,282  | \$4,933,644   |