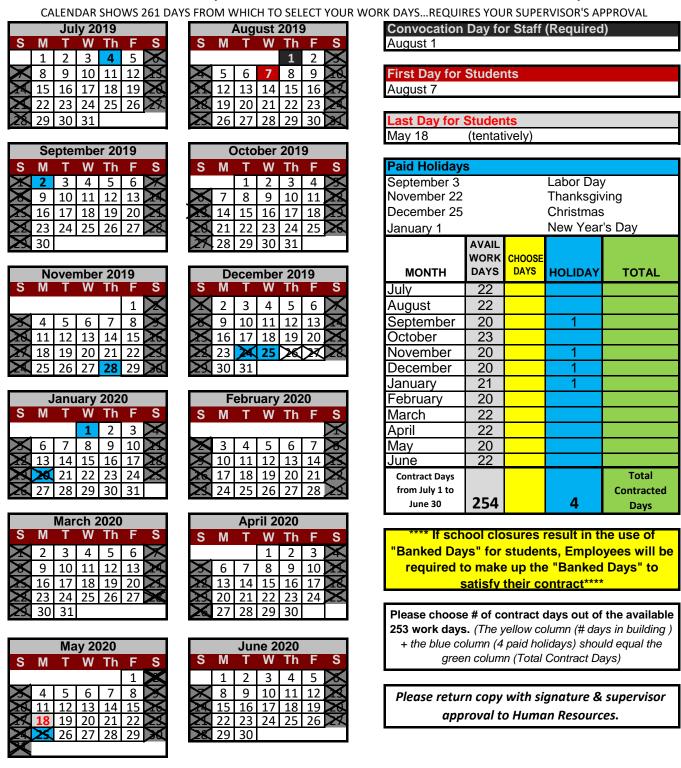

CALENDAR SHOWS 261 DAYS FROM WHICH TO SELECT YOUR WORK DAYS... REQUIRES YOUR SUPERVISOR'S APPROVAL

|    | July 2019 |    |    |    |    |   |  |  |  |  |  |
|----|-----------|----|----|----|----|---|--|--|--|--|--|
| S  | M         | Т  | W  | Th | F  | S |  |  |  |  |  |
|    | 1         | 2  | 3  | X  | 5  | Ж |  |  |  |  |  |
| X  | 8         | 9  | 10 | 11 | 12 | × |  |  |  |  |  |
| X  | 15        | 16 |    | 18 |    | X |  |  |  |  |  |
| X  | 22        | 23 | 24 | 25 | 26 | X |  |  |  |  |  |
| 28 | 29        | 30 | 31 |    |    |   |  |  |  |  |  |

|              | August 2019 |    |    |    |    |          |  |  |  |  |  |
|--------------|-------------|----|----|----|----|----------|--|--|--|--|--|
| S            | M           | Т  | W  | Th | F  | S        |  |  |  |  |  |
| l .          |             |    |    | 1  | 2  | $\times$ |  |  |  |  |  |
| $\mathbb{X}$ | 5           | 6  | 7  | 8  | 9  | X        |  |  |  |  |  |
| $\mathbb{X}$ |             |    | 14 |    |    |          |  |  |  |  |  |
| ×            | 19          | 20 | 21 | 22 | 23 | X        |  |  |  |  |  |
| X            | 26          | 27 | 28 | 29 | 30 | X        |  |  |  |  |  |

|              | September 2019 |    |    |    |    |          |  |  |  |  |  |
|--------------|----------------|----|----|----|----|----------|--|--|--|--|--|
| S            | M              | Т  | W  | Th | F  | S        |  |  |  |  |  |
| $\mathbb{X}$ | 2              | 3  | 4  | 5  | 6  | X        |  |  |  |  |  |
| $\times$     | 9              | 10 | 11 | 12 | 13 | X        |  |  |  |  |  |
| X            | 16             | 17 | 18 | 19 | 20 | $\times$ |  |  |  |  |  |
| X            | 23             | 24 | 25 | 26 | 27 | <b>X</b> |  |  |  |  |  |
| 29.          | 30             |    |    |    |    |          |  |  |  |  |  |

|              | October 2019 |    |    |    |    |   |  |  |  |  |  |
|--------------|--------------|----|----|----|----|---|--|--|--|--|--|
| S            | M            | Τ  | W  | Th | F  | S |  |  |  |  |  |
|              |              | 1  | 2  | 3  | 4  | X |  |  |  |  |  |
| $\aleph$     | 7            | 8  | 9  | 10 | 11 | X |  |  |  |  |  |
| $\mathbb{X}$ |              |    | 16 |    |    |   |  |  |  |  |  |
| X            | 21           | 22 | 23 | 24 | 25 | X |  |  |  |  |  |
| X            | 28           | 29 | 30 | 31 |    |   |  |  |  |  |  |
|              |              |    |    |    |    |   |  |  |  |  |  |

|       | November 2019 |    |    |    |    |              |  |  |  |  |
|-------|---------------|----|----|----|----|--------------|--|--|--|--|
| S     | M             | Т  | W  | Th | F  | S            |  |  |  |  |
|       |               |    |    |    |    |              |  |  |  |  |
| $\gg$ | 4             | 5  | 6  | 7  | 8  | X            |  |  |  |  |
| X     | 11            | 12 | 13 | 14 | 15 | $\mathbb{X}$ |  |  |  |  |
| X     | 18            | 19 | 20 | 21 | 22 | $\times$     |  |  |  |  |
| X     | 25            | 26 | 27 | 28 | 29 | X            |  |  |  |  |

|              | December 2019 |    |    |    |    |    |  |  |  |  |
|--------------|---------------|----|----|----|----|----|--|--|--|--|
| S            | M             | Т  | W  | Th | F  | S  |  |  |  |  |
| $\mathbb{X}$ | 2             | 3  | 4  | 5  | 6  | Ж  |  |  |  |  |
| X            | 9             | 10 | 11 | 12 | 13 | X  |  |  |  |  |
| $\times$     | 16            | 17 | 18 | 19 | 20 | X  |  |  |  |  |
| X            | 23            | X  | 25 | 26 | 27 | 28 |  |  |  |  |
| X            | 30            | 31 |    |    |    |    |  |  |  |  |
|              |               |    |    |    |    |    |  |  |  |  |

|          | January 2020 |              |    |    |    |              |  |  |  |  |  |
|----------|--------------|--------------|----|----|----|--------------|--|--|--|--|--|
| S        | М            | M T W Th F S |    |    |    |              |  |  |  |  |  |
|          |              |              | 1  | 2  | თ  | X            |  |  |  |  |  |
| $\times$ | 6            | 7            | 8  | 9  | 10 | $\mathbb{X}$ |  |  |  |  |  |
| X        | 13           | 14           | 15 | 16 | 17 | $\mathbb{X}$ |  |  |  |  |  |
| X        |              |              |    | 23 |    | X            |  |  |  |  |  |
| $\times$ | 27           | 28           | 29 | 30 | 31 |              |  |  |  |  |  |

|              | February 2020 |    |    |    |    |              |  |  |  |  |
|--------------|---------------|----|----|----|----|--------------|--|--|--|--|
| S            | M             | Т  | W  | Th | F  | S            |  |  |  |  |
|              |               |    |    |    |    | $\mathbb{X}$ |  |  |  |  |
| $\mathbb{X}$ | 3             | 4  | 5  | 6  | 7  | $\gg$        |  |  |  |  |
| $\mathbb{X}$ | 10            | 11 | 12 | 13 | 14 | $\times$     |  |  |  |  |
| $\mathbf{X}$ |               |    | 19 |    |    | $\times$     |  |  |  |  |
| $\mathbb{X}$ | 24            | 25 | 26 | 27 | 28 | <u> X</u>    |  |  |  |  |

|          |    | Mar | ch 2 | 2020 |    |              |
|----------|----|-----|------|------|----|--------------|
| S        | M  | Т   | W    | Th   | F  | S            |
| X        | 2  | 3   | 4    | 5    | 6  | X            |
| $\aleph$ | 9  | 10  | 11   | 12   | 13 | X            |
| X        | 16 |     |      | 19   |    | $\mathbb{X}$ |
| X        | 23 | 24  | 25   | 26   | 27 | $> \!\!\! <$ |
| X        | 30 | 31  |      |      |    |              |

|          |    | Apı | ril 2 | 020 |    |              |
|----------|----|-----|-------|-----|----|--------------|
| S        | M  | T   | W     | Th  | F  | S            |
|          |    |     | 1     | 2   | 3  | X            |
| $\times$ | 6  | 7   | 8     | 9   | 10 | X            |
| X        | 13 | 14  | 15    | 16  | 17 | $\mathbb{X}$ |
| X        | 20 | 21  | 22    | 23  | 24 | $\geq$       |
| <b>%</b> | 27 | 28  | 29    | 30  |    |              |

|              |            | Ma | y 20 | )20 |    |              |
|--------------|------------|----|------|-----|----|--------------|
| S            | М          | Т  | W    | Th  | F  | S            |
|              |            |    |      |     | 1  | X            |
| $\mathbb{X}$ | 4          | 5  | 6    | 7   | 8  | X            |
| X            | 11         | 12 | 13   | 14  | 15 | X            |
| X            | 18         |    | 20   |     | 22 | X            |
| $\times$     | <u>25.</u> | 26 | 27   | 28  | 29 | $\mathbb{X}$ |
| X            |            |    |      |     |    |              |

|              |    | Jur | ne 2 | 020 |    |          |
|--------------|----|-----|------|-----|----|----------|
| S            | M  | Т   | W    | Th  | F  | S        |
|              | 1  | 2   | 3    | 4   | 5  | $\times$ |
| $\times$     | 8  | 9   | 10   | 11  | 12 | X        |
| $\mathbf{X}$ | 15 | 16  | 17   | 18  | 19 | X        |
| $\times$     | 22 | 23  | 24   | 25  | 26 | X        |
| 28           | 29 | 30  |      |     |    |          |
|              |    |     |      |     |    |          |

| Convocation Day for Staff (Required) |
|--------------------------------------|
| August 1                             |
| Closing Day for Staff                |
| May 19                               |
| First Day for Students               |
| August 7                             |
| Last Day for Students                |
| May 18 (tentatively)                 |

| Paid Holida                                          | Paid Holidays         |                                                          |         |                             |  |  |  |  |
|------------------------------------------------------|-----------------------|----------------------------------------------------------|---------|-----------------------------|--|--|--|--|
| September 2<br>November 2<br>December 2<br>January 1 | .8                    | Labor Day<br>Thanksgiving<br>Christmas<br>New Year's Day |         |                             |  |  |  |  |
| MONTH                                                | AVAIL<br>WORK<br>DAYS | CHOOSE<br>DAYS                                           | HOLIDAY | TOTAL                       |  |  |  |  |
| July                                                 | 22                    |                                                          |         |                             |  |  |  |  |
| August                                               | 22                    |                                                          |         |                             |  |  |  |  |
| September                                            | 20                    |                                                          | 1       |                             |  |  |  |  |
| October                                              | 23                    |                                                          |         |                             |  |  |  |  |
| November                                             | 20                    |                                                          | 1       |                             |  |  |  |  |
| December                                             | 20                    |                                                          | 1       |                             |  |  |  |  |
| January                                              | 21                    |                                                          | 1       |                             |  |  |  |  |
| February                                             | 20                    |                                                          |         |                             |  |  |  |  |
| March                                                | 22                    |                                                          |         |                             |  |  |  |  |
| April                                                | 22                    |                                                          |         |                             |  |  |  |  |
| May                                                  | 20                    |                                                          |         |                             |  |  |  |  |
| June                                                 | 22                    |                                                          |         |                             |  |  |  |  |
| Contract Days<br>from July 1 to<br>June 30           | 254                   |                                                          | 4       | Total<br>Contracted<br>Days |  |  |  |  |

fif school closures result in the use of "Banked Days" for students, Employees will be required to make up the "Banked Days" to satisfy their contract\*\*\*\*

Please choose # of contract days out of the available 254 work days. (The yellow column (# days in building ) + the blue column (4 paid holidays) should equal the green column (Total Contract Days)

Please return copy with signature & supervisor approval to Human Resources.

**Employee Signature** 

**Supervisor Signature** 