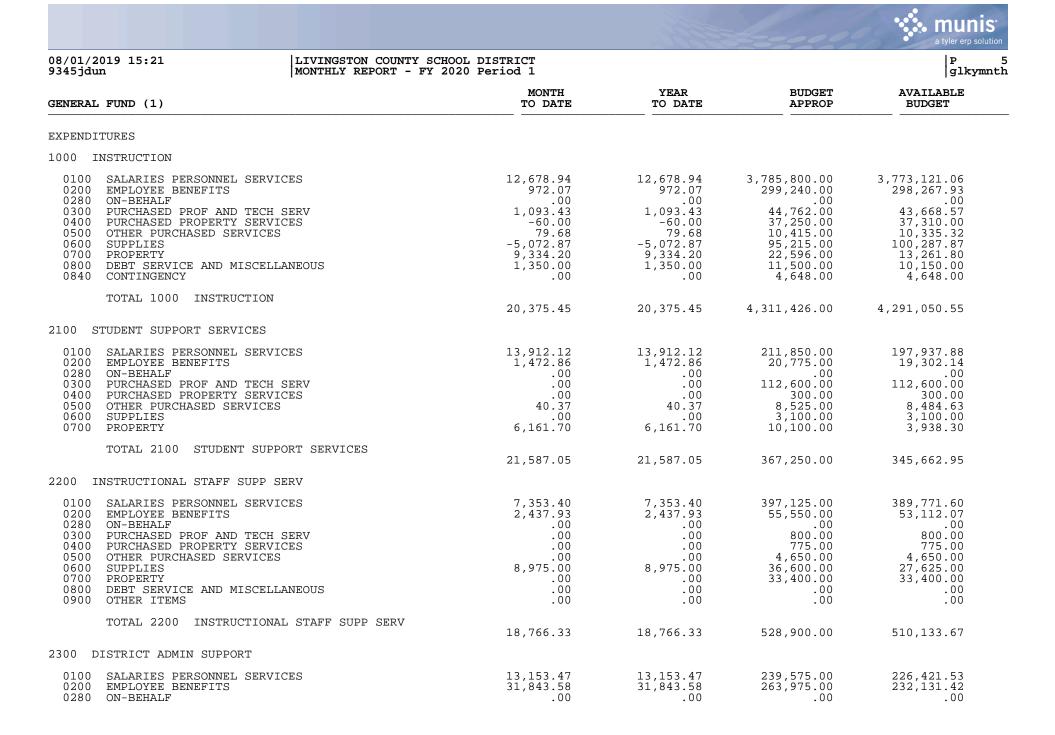

| 1,132,122.71                    | 1,132,122.71                    | 10,975,000.00                   | 9,842,877.29                    |  |
| TOTAL REVENUE                                                                                                                                            | 4,259,540.57                    | 4,259,540.57                    | 14,102,418.00                   | 9,842,877.43                    |  |
|                                                                                                                                                          |                                 |                                 |                                 |                                 |  |





P 6 glkymnth

08/01/2019 15:21 9345jdun

| GENERAL FUND (1)                                                                                                                                                                                                                                                                                                             | MONTH<br>TO DATE