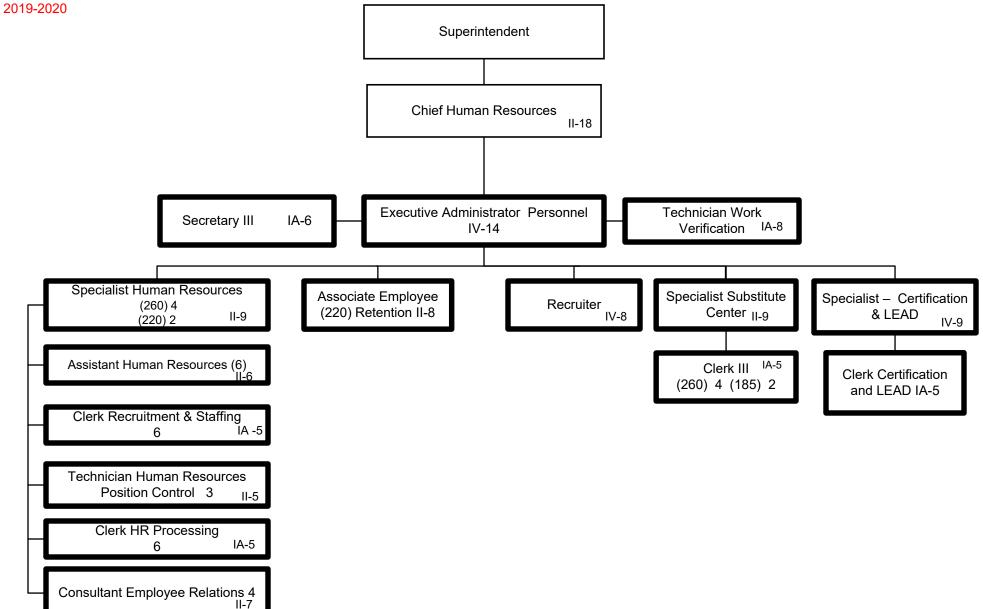

Summary:

Munis Unit No. CT1 Human Resources Recruitment and StaffingPersonnel Service

Summary:

General Fund Positions: 45 Categorical Fund Positions: 0

2.

General Fund Positions: 27–28 Categorical Fund Positions: 7