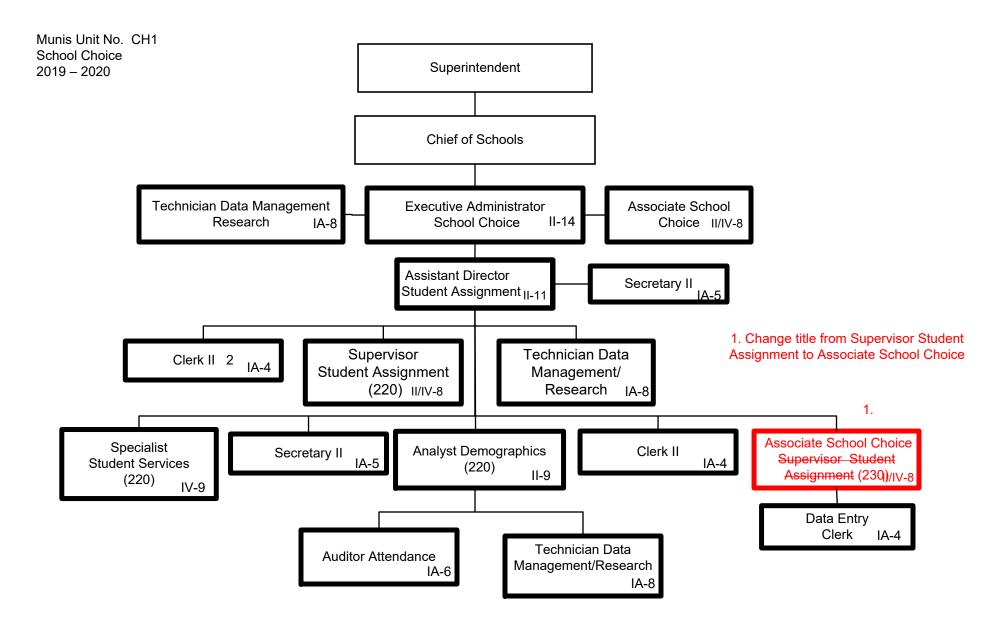

Submitted 5/14/2019 8/6/2019 Effective 7/1/2019 8/6/2019

Summary:

General Fund Positions: 17 Categorical Fund Positions: 0







Summary:

General Fund Positions: <del>7.5</del> 5 Categorical Fund Positions: <del>6.5</del> 5



Summary:

Munis Unit No. CT1 Human Resources Recruitment and StaffingPersonnel Service



Summary:

General Fund Positions: 45 Categorical Fund Positions: 0





2.

General Fund Positions: 27–28 Categorical Fund Positions: 7

## 1. Change funding source from Grant Funded to General Fund 2. Add one Social Worker Foster Care /Homeless Support grant funded

Submitted 7/16/2019 8/16/2019 Effective 7/16/2019 8/16/2019 Munis Unit No. EC1 (2 of 3) **Exceptional Child Education** 2019-2020



M-1 (2 of 3)

Effective 7/1/2019 8/16/2019