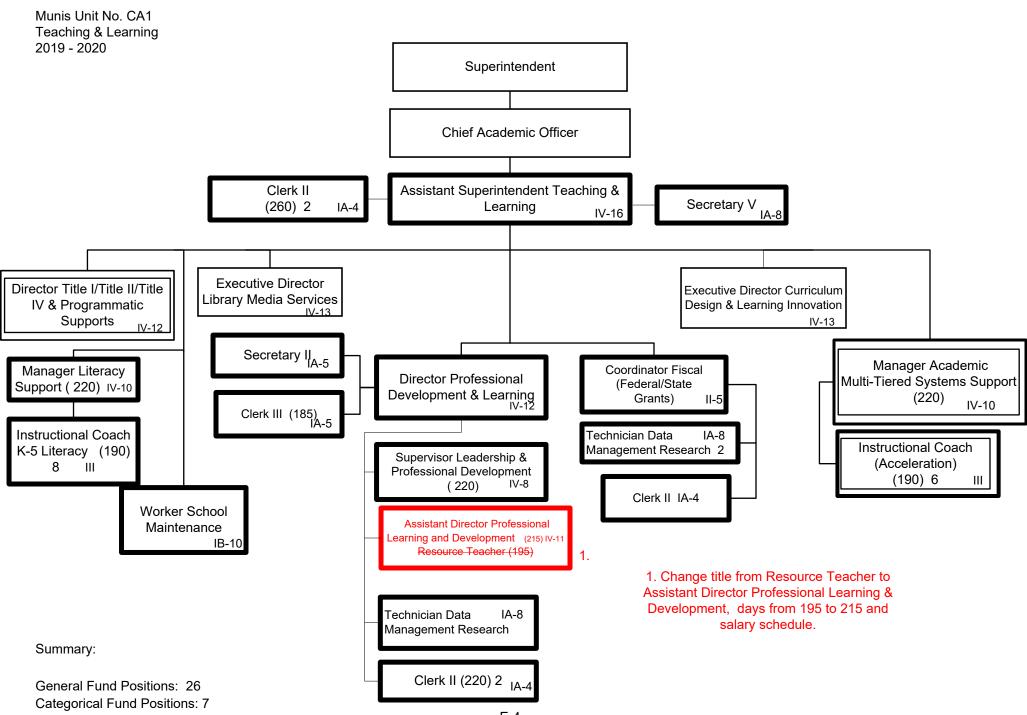

Submitted 5/14/2019 8/6/2019 Effective 7/1/2019 8/6/2019

Summary:

General Fund Positions: 17 Categorical Fund Positions: 0







Summary:

General Fund Positions: <del>7.5</del> 5 Categorical Fund Positions: <del>6.5</del> 5



Summary:

Munis Unit No. CT1 Human Resources Recruitment and StaffingPersonnel Service



Summary:

General Fund Positions: 45 Categorical Fund Positions: 0





2.

General Fund Positions: 27–28 Categorical Fund Positions: 7

## 1. Change funding source from Grant Funded to General Fund 2. Add one Social Worker Foster Care /Homeless Support grant funded

Submitted 7/16/2019 8/16/2019 Effective 7/16/2019 8/16/2019 Munis Unit No. EC1 (2 of 3) **Exceptional Child Education** 2019-2020



M-1 (2 of 3)

Effective 7/1/2019 8/16/2019