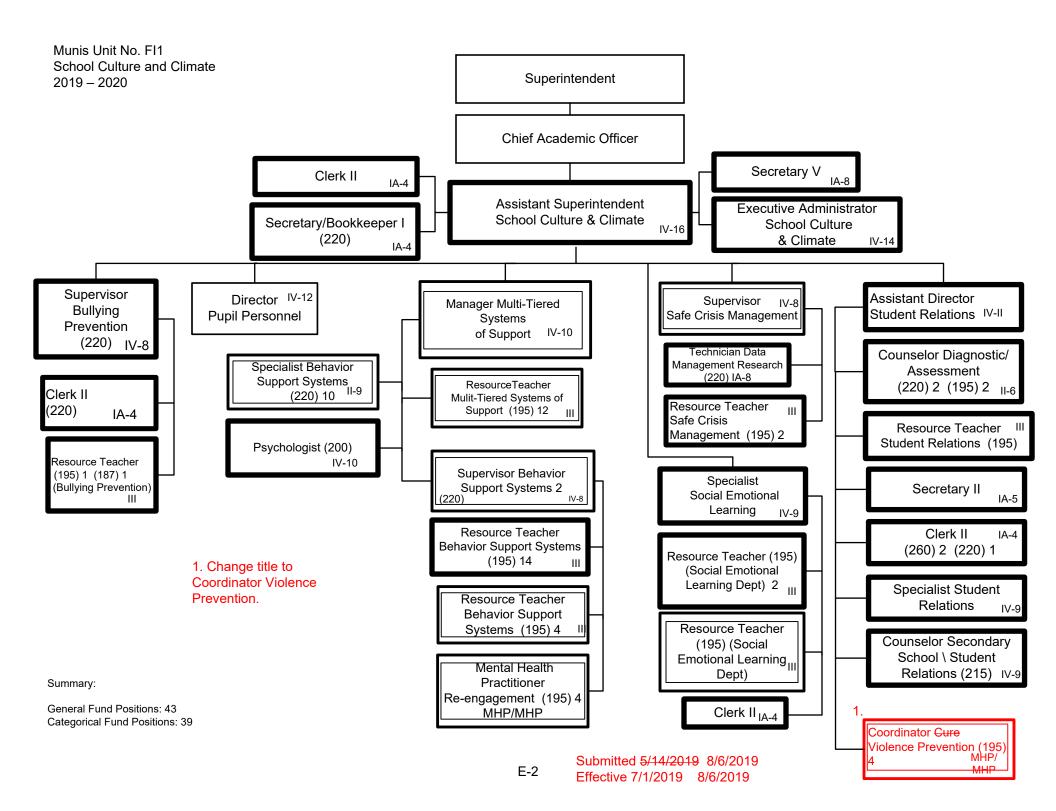

Submitted 5/14/2019 8/6/2019 Effective 7/1/2019 8/6/2019

Summary:

General Fund Positions: 17 Categorical Fund Positions: 0

Summary:

General Fund Positions: <del>7.5</del> 5 Categorical Fund Positions: <del>6.5</del> 5