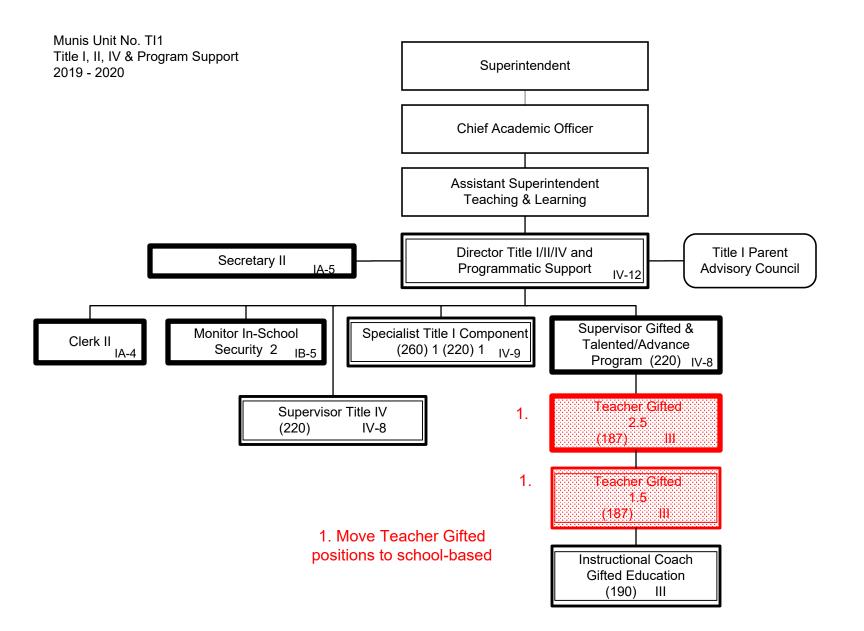

Submitted 5/14/2019 8/6/2019 Effective 7/1/2019 8/6/2019

Summary:

General Fund Positions: 17 Categorical Fund Positions: 0







Summary:

General Fund Positions: <del>7.5</del> 5 Categorical Fund Positions: <del>6.5</del> 5



Summary:

Munis Unit No. CT1 Human Resources Recruitment and StaffingPersonnel Service



Summary:

General Fund Positions: 45 Categorical Fund Positions: 0





2.

General Fund Positions: 27–28 Categorical Fund Positions: 7

## 1. Change funding source from Grant Funded to General Fund 2. Add one Social Worker Foster Care /Homeless Support grant funded

Submitted 7/16/2019 8/16/2019 Effective 7/16/2019 8/16/2019 Munis Unit No. EC1 (2 of 3) **Exceptional Child Education** 2019-2020



M-1 (2 of 3)

Effective 7/1/2019 8/16/2019