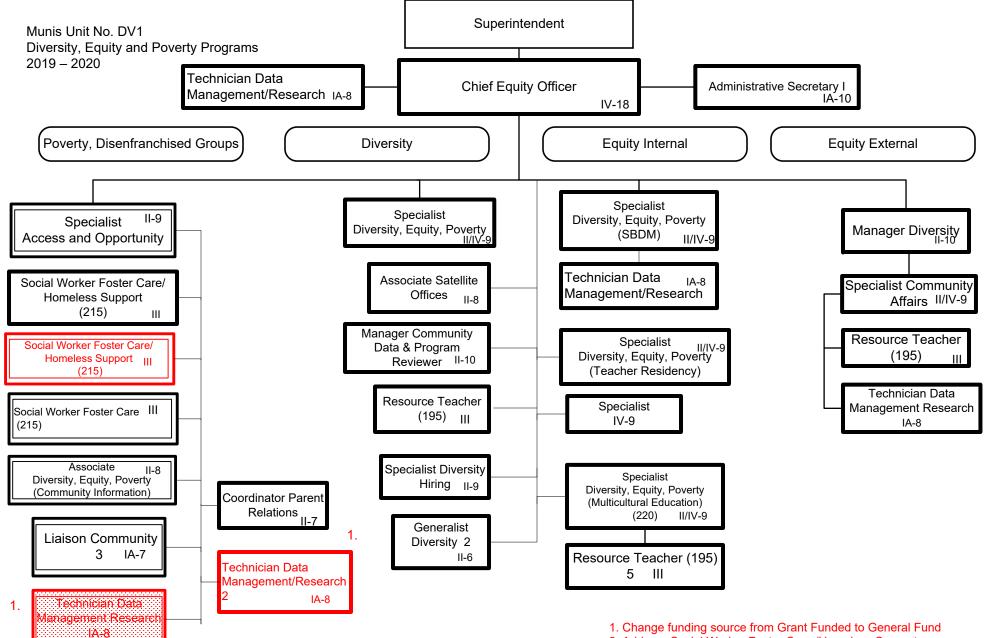

## 1. Change funding source from Grant Funded to General Fund 2. Add one Social Worker Foster Care /Homeless Support grant funded

Submitted 7/16/2019 8/16/2019 Effective 7/16/2019 8/16/2019 Munis Unit No. EC1 (2 of 3) **Exceptional Child Education** 2019-2020