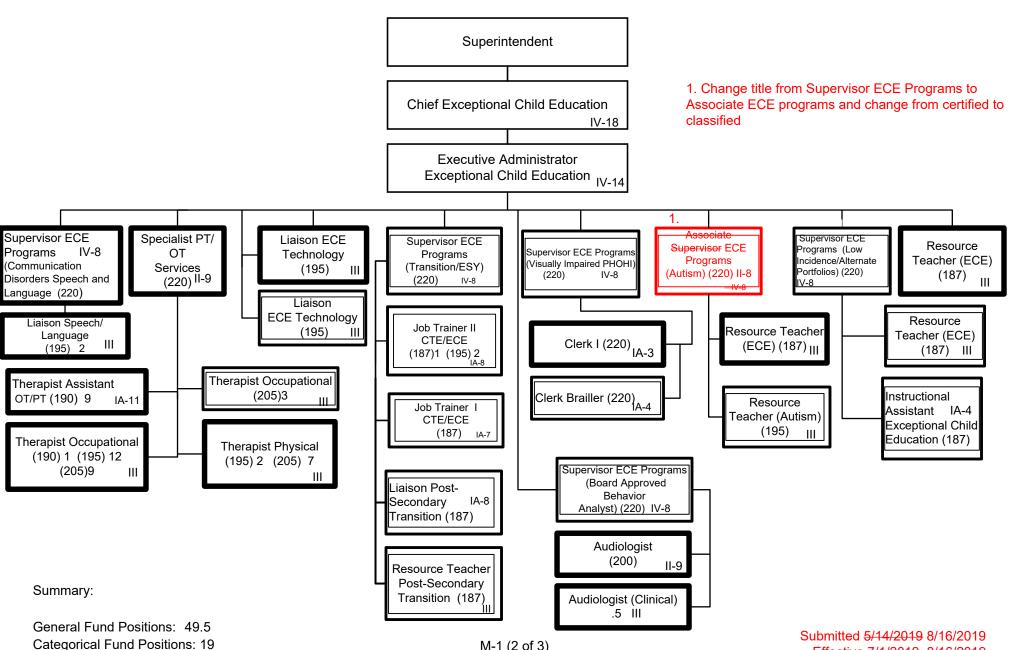

Submitted 5/14/2019 8/6/2019 Effective 7/1/2019 8/6/2019

Summary:

General Fund Positions: 17 Categorical Fund Positions: 0







Summary:

General Fund Positions: <del>7.5</del> 5 Categorical Fund Positions: <del>6.5</del> 5



Summary:

Munis Unit No. CT1 Human Resources Recruitment and StaffingPersonnel Service



Summary:

General Fund Positions: 45 Categorical Fund Positions: 0





2.

General Fund Positions: 27–28 Categorical Fund Positions: 7

## 1. Change funding source from Grant Funded to General Fund 2. Add one Social Worker Foster Care /Homeless Support grant funded

Submitted 7/16/2019 8/16/2019 Effective 7/16/2019 8/16/2019 Munis Unit No. EC1 (2 of 3) **Exceptional Child Education** 2019-2020



M-1 (2 of 3)

Effective 7/1/2019 8/16/2019