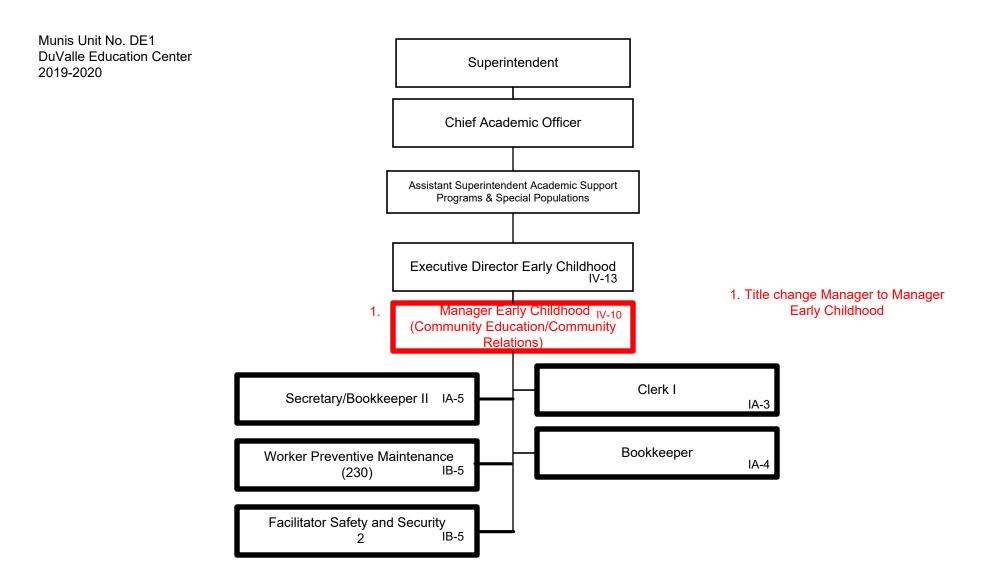

Submitted 5/14/2019 8/6/2019 Effective 7/1/2019 8/6/2019

Summary:

General Fund Positions: 17 Categorical Fund Positions: 0

Summary:

General Fund Positions: <del>7.5</del> 5 Categorical Fund Positions: <del>6.5</del> 5