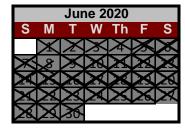

| M         | Т                   | W                                                   | Th                                                     | F                                                                        | S                                                                                             |
|-----------|---------------------|-----------------------------------------------------|--------------------------------------------------------|--------------------------------------------------------------------------|-----------------------------------------------------------------------------------------------|
|           |                     |                                                     |                                                        |                                                                          |                                                                                               |
|           |                     |                                                     |                                                        | 1                                                                        | X                                                                                             |
| 4         | 5                   | 6                                                   | 7                                                      | 8                                                                        | X                                                                                             |
| 11        | 12                  | 13                                                  | 14                                                     | 15                                                                       | $\aleph$                                                                                      |
| <b>L8</b> | 19                  | 20                                                  | 21                                                     | 22                                                                       | X                                                                                             |
| 25        | 26                  | 27                                                  | 28                                                     | 29                                                                       | X                                                                                             |
|           |                     |                                                     |                                                        |                                                                          |                                                                                               |
|           | Jur                 | ne 2                                                | 020                                                    |                                                                          |                                                                                               |
| M         | Т                   | W                                                   | Th                                                     | F                                                                        | S                                                                                             |
| 1         | 2                   | 3                                                   | 4                                                      | 5                                                                        | $\mathbb{X}$                                                                                  |
| 8         | 9                   | 10                                                  | 11                                                     | 12                                                                       | X                                                                                             |
| 15        | 16                  | 17                                                  | 18                                                     | 19                                                                       | 26                                                                                            |
|           |                     |                                                     |                                                        |                                                                          |                                                                                               |
| 22        | 23                  | 24                                                  | 25                                                     | 26                                                                       | $\nearrow$                                                                                    |
|           | 11<br>18<br>25<br>M | 11 12<br>18 19<br>25 26<br>Jur<br>M T<br>1 2<br>8 9 | 11 12 13 18 19 20 25 26 27  June 20 M T W 1 2 3 8 9 10 | 1 12 13 14 18 19 20 21 25 26 27 28  June 2020 M T W Th 1 2 3 4 8 9 10 11 | 11 12 13 14 15. 18 19 20 21 22 15 26 27 28 29  June 2020  M T W Th F  1 2 3 4 5  8 9 10 11 12 |