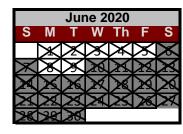

| M         | Т                   | W                                                   | Th                                                     | F                                                                        | S                                                                                             |
|-----------|---------------------|-----------------------------------------------------|--------------------------------------------------------|--------------------------------------------------------------------------|-----------------------------------------------------------------------------------------------|
|           |                     |                                                     |                                                        |                                                                          |                                                                                               |
|           |                     |                                                     |                                                        | 1                                                                        | X                                                                                             |
| 4         | 5                   | 6                                                   | 7                                                      | 8                                                                        | X                                                                                             |
| 11        | 12                  | 13                                                  | 14                                                     | 15                                                                       | $\aleph$                                                                                      |
| <b>L8</b> | 19                  | 20                                                  | 21                                                     | 22                                                                       | X                                                                                             |
| 25        | 26                  | 27                                                  | 28                                                     | 29                                                                       | X                                                                                             |
|           |                     |                                                     |                                                        |                                                                          |                                                                                               |
|           | Jur                 | ne 2                                                | 020                                                    |                                                                          |                                                                                               |
| M         | Т                   | W                                                   | Th                                                     | F                                                                        | S                                                                                             |
| 1         | 2                   | 3                                                   | 4                                                      | 5                                                                        | $\mathbb{X}$                                                                                  |
| 8         | 9                   | 10                                                  | 11                                                     | 12                                                                       | X                                                                                             |
| 15        | 16                  | 17                                                  | 18                                                     | 19                                                                       | 26                                                                                            |
|           |                     |                                                     |                                                        |                                                                          |                                                                                               |
| 22        | 23                  | 24                                                  | 25                                                     | 26                                                                       | $\nearrow$                                                                                    |
|           | 11<br>18<br>25<br>M | 11 12<br>18 19<br>25 26<br>Jur<br>M T<br>1 2<br>8 9 | 11 12 13 18 19 20 25 26 27  June 20 M T W 1 2 3 8 9 10 | 1 12 13 14 18 19 20 21 25 26 27 28  June 2020 M T W Th 1 2 3 4 8 9 10 11 | 11 12 13 14 15. 18 19 20 21 22 15 26 27 28 29  June 2020  M T W Th F  1 2 3 4 5  8 9 10 11 12 |