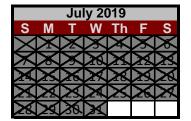

CALENDAR SHOWS 261 DAYS FROM WHICH TO SELECT YOUR WORK DAYS... REQUIRES YOUR SUPERVISOR'S APPROVAL

|          | July 2019 |    |    |    |    |              |  |  |  |  |  |
|----------|-----------|----|----|----|----|--------------|--|--|--|--|--|
| S        | M         | Т  | W  | Th | F  | S            |  |  |  |  |  |
|          | 1         | 2  | 3  | X  | 5  | X            |  |  |  |  |  |
| $\times$ | 8         | 9  | 10 | 11 | 12 | $\mathbb{X}$ |  |  |  |  |  |
| X        | 15        |    |    | 18 | 19 | X            |  |  |  |  |  |
| X        | 22        | 23 | 24 | 25 | 26 | X            |  |  |  |  |  |
| 28       | 29        | 30 | 31 |    |    | •            |  |  |  |  |  |