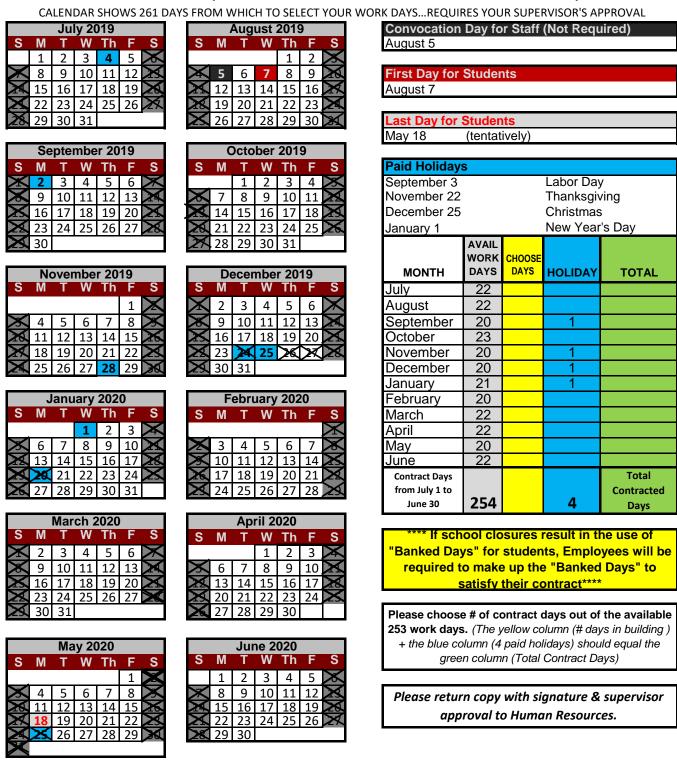

CALENDAR SHOWS 261 DAYS FROM WHICH TO SELECT YOUR WORK DAYS... REQUIRES YOUR SUPERVISOR'S APPROVAL

|          | July 2019 |    |    |    |    |              |  |  |  |  |  |
|----------|-----------|----|----|----|----|--------------|--|--|--|--|--|
| S        | M         | Т  | W  | Th | F  | S            |  |  |  |  |  |
|          | 1         | 2  | 3  | X  | 5  | X            |  |  |  |  |  |
| $\times$ | 8         | 9  | 10 | 11 | 12 | $\mathbb{X}$ |  |  |  |  |  |
| X        | 15        |    |    | 18 | 19 | X            |  |  |  |  |  |
| X        | 22        | 23 | 24 | 25 | 26 | X            |  |  |  |  |  |
| 28       | 29        | 30 | 31 |    |    | •            |  |  |  |  |  |

| August 2019  |    |              |    |    |    |              |  |  |  |  |
|--------------|----|--------------|----|----|----|--------------|--|--|--|--|
| S            | M  | M T W Th F S |    |    |    |              |  |  |  |  |
|              |    |              |    | 1  | 2  | $\mathbb{X}$ |  |  |  |  |
| $\mathbb{X}$ | 5  | 6            | 7  | 8  | 9  | X            |  |  |  |  |
| $\mathbb{X}$ | 12 | 13           | 14 | 15 | 16 | X            |  |  |  |  |
| $\aleph$     | 19 |              |    | 22 | 23 | X            |  |  |  |  |
| X            | 26 | 27           | 28 | 29 | 30 | X            |  |  |  |  |

|              | September 2019 |    |    |    |    |          |  |  |  |  |  |
|--------------|----------------|----|----|----|----|----------|--|--|--|--|--|
| S            | M              | Т  | W  | Th | F  | S        |  |  |  |  |  |
| $\mathbb{X}$ | 2              | 3  | 4  | 5  | 6  | X        |  |  |  |  |  |
| $\times$     | 9              | 10 | 11 | 12 | 13 | X        |  |  |  |  |  |
| $\mathbf{X}$ | 16             | 17 | 18 | 19 | 20 | $\times$ |  |  |  |  |  |
| X            | 23             | 24 | 25 | 26 | 27 | $\gg$    |  |  |  |  |  |
| 29.          | 30             |    |    |    |    |          |  |  |  |  |  |

|          | October 2019 |    |    |    |    |   |  |  |  |  |
|----------|--------------|----|----|----|----|---|--|--|--|--|
| S        | M            | Τ  | W  | Th | F  | S |  |  |  |  |
|          |              | 1  | 2  | 3  | 4  | X |  |  |  |  |
| $\times$ | 7            | 8  | 9  | 10 | 11 | X |  |  |  |  |
| X        | 14           | 15 | 16 | 17 | 18 | X |  |  |  |  |
| X        |              |    | 23 |    | 25 | X |  |  |  |  |
| X        | 28           | 29 | 30 | 31 |    |   |  |  |  |  |
|          |              |    |    |    |    |   |  |  |  |  |

| November 2019 |    |              |    |    |    |              |  |  |  |  |
|---------------|----|--------------|----|----|----|--------------|--|--|--|--|
| S             | М  | Т            | W  | Th | F  | S            |  |  |  |  |
|               | 1  | $\mathbb{X}$ |    |    |    |              |  |  |  |  |
| $\mathbb{X}$  | 4  | 5            | 6  | 7  | 8  | X            |  |  |  |  |
| X             | 11 | 12           | 13 | 14 | 15 | $\mathbb{X}$ |  |  |  |  |
| X             | 18 |              | 20 |    | 22 | $\mathbb{X}$ |  |  |  |  |
| X             | 25 | 26           | 27 | 28 | 29 | $\gg$        |  |  |  |  |

|              | December 2019 |              |    |    |    |    |  |  |  |  |
|--------------|---------------|--------------|----|----|----|----|--|--|--|--|
| S            | M             | Т            | W  | Th | F  | S  |  |  |  |  |
| $\mathbb{X}$ | 2             | 3            | 4  | 5  | 6  | Х  |  |  |  |  |
| $\times$     | 9             | 10           | 11 | 12 | 13 | X  |  |  |  |  |
| X            | 16            | 17           | 18 | 19 | 20 | X  |  |  |  |  |
| X            | 23            | $\mathbf{X}$ | 25 | 26 | 27 | 28 |  |  |  |  |
| X            | 30            | 31           |    |    |    |    |  |  |  |  |
|              |               |              |    |    |    |    |  |  |  |  |

| January 2020 |    |    |    |    |    |              |  |  |  |  |
|--------------|----|----|----|----|----|--------------|--|--|--|--|
| S            | М  | T  | W  | Th | F  | S            |  |  |  |  |
|              |    |    | 1  | 2  | ო  | X            |  |  |  |  |
| $\times$     | 6  | 7  | 8  | 9  | 10 | $\mathbb{X}$ |  |  |  |  |
| X            | 13 | 14 | 15 | 16 | 17 | X            |  |  |  |  |
| X            | X  | 21 | 22 | 23 | 24 | X            |  |  |  |  |
| $\times$     | 27 | 28 | 29 | 30 | 31 |              |  |  |  |  |

|              | February 2020 |            |    |    |    |              |  |  |  |  |
|--------------|---------------|------------|----|----|----|--------------|--|--|--|--|
| S            | M             | M T W Th F |    |    |    |              |  |  |  |  |
|              |               |            |    |    |    | X            |  |  |  |  |
| $\mathbb{X}$ | 3             | 4          | 5  | 6  | 7  | $\mathbb{X}$ |  |  |  |  |
| $\times$     | 10            | 11         | 12 | 13 | 14 | X            |  |  |  |  |
| X            | 17            |            | 19 |    | 21 | >            |  |  |  |  |
| $\times$     | 24            | 25         | 26 | 27 | 28 | $\geq$       |  |  |  |  |
|              |               |            |    |    |    |              |  |  |  |  |

|              | March 2020 |              |    |    |    |   |  |  |  |  |
|--------------|------------|--------------|----|----|----|---|--|--|--|--|
| S            | M          | M T W Th F S |    |    |    |   |  |  |  |  |
| $\mathbb{X}$ | 2          | 3            | 4  | 5  | 6  | Ж |  |  |  |  |
| $\mathbb{X}$ | 9          | 10           | 11 | 12 | 13 | X |  |  |  |  |
| X            | 16         | 17           |    | 19 | 20 | X |  |  |  |  |
| X            | 23         | 24           | 25 | 26 | 27 | X |  |  |  |  |
| 28           | 30         | 31           |    |    |    |   |  |  |  |  |

| April 2020 |    |              |    |    |    |              |  |  |  |
|------------|----|--------------|----|----|----|--------------|--|--|--|
| S          | M  | M T W Th F S |    |    |    |              |  |  |  |
|            |    |              | 1  | 2  | 3  | X            |  |  |  |
| $\times$   | 6  | 7            | 8  | 9  | 10 | $\mathbb{X}$ |  |  |  |
| X          | 13 | 14           | 15 | 16 | 17 | ×            |  |  |  |
| X          | 20 | 21           | 22 | 23 | 24 | $\geq \leq$  |  |  |  |
| <b>X</b>   | 27 | 28           | 29 | 30 |    |              |  |  |  |

|              | May 2020 |    |    |    |    |              |  |  |  |  |
|--------------|----------|----|----|----|----|--------------|--|--|--|--|
| S            | M        | Т  | W  | Th | F  | S            |  |  |  |  |
|              |          |    |    |    | 1  | $\mathbb{X}$ |  |  |  |  |
| $\mathbb{X}$ | 4        | 5  | 6  | 7  | 8  | X            |  |  |  |  |
| X            | 11       | 12 | 13 | 14 | 15 | X            |  |  |  |  |
| X            | 18       | 19 | 20 | 21 | 22 | $\times$     |  |  |  |  |
| X            | 25       | 26 | 27 | 28 | 29 | X            |  |  |  |  |
| X            |          |    |    |    |    |              |  |  |  |  |

|              |          | Jur | ne 2 | 020 |    |              |
|--------------|----------|-----|------|-----|----|--------------|
| S            | M        | T   | W    | Th  | F  | S            |
|              | 1        | 2   | 3    | 4   | 5  | X            |
| X            | 8        | 9   | 10   | 11  | 12 | X            |
| X            | 15       | 16  | 17   | 18  | 19 | $\mathbb{X}$ |
| $\mathbb{X}$ | 22       |     | 24   | 25  | 26 | <b>X</b>     |
| 28           | 29       | 30  |      |     |    |              |
| <b>X</b>     | 22<br>29 |     | 24   | 25  | 26 | 24           |

| Convocation Day for Staff (Required) |
|--------------------------------------|
| August 5                             |
| Closing Day for Staff                |
| May 19                               |
| First Day for Students               |
| August 7                             |
| Last Day for Students                |
| May 18 (tentatively)                 |

| Paid Holida                                          | Paid Holidays         |                                                          |         |                             |  |  |  |  |
|------------------------------------------------------|-----------------------|----------------------------------------------------------|---------|-----------------------------|--|--|--|--|
| September 2<br>November 2<br>December 2<br>January 1 | 8                     | Labor Day<br>Thanksgiving<br>Christmas<br>New Year's Day |         |                             |  |  |  |  |
| MONTH                                                | AVAIL<br>WORK<br>DAYS | CHOOSE<br>DAYS                                           | HOLIDAY | TOTAL                       |  |  |  |  |
| July                                                 | 22                    |                                                          |         |                             |  |  |  |  |
| August                                               | 22                    |                                                          |         |                             |  |  |  |  |
| September                                            | 20                    |                                                          | 1       |                             |  |  |  |  |
| October                                              | 23                    |                                                          |         |                             |  |  |  |  |
| November                                             | 20                    |                                                          | 1       |                             |  |  |  |  |
| December                                             | 20                    |                                                          | 1       |                             |  |  |  |  |
| January                                              | 21                    |                                                          | 1       |                             |  |  |  |  |
| February                                             | 20                    |                                                          |         |                             |  |  |  |  |
| March                                                | 22                    |                                                          |         |                             |  |  |  |  |
| April                                                | 22                    |                                                          |         |                             |  |  |  |  |
| May                                                  |                       |                                                          |         |                             |  |  |  |  |
| June                                                 | 22                    |                                                          |         |                             |  |  |  |  |
| Contract Days<br>from July 1 to<br>June 30           | 254                   |                                                          | 4       | Total<br>Contracted<br>Days |  |  |  |  |

"Banked Days" for students, Employees will be required to make up the "Banked Days" to satisfy their contract\*\*\*\*

Please choose # of contract days out of the available 254 work days. (The yellow column (# days in building) + the blue column (4 paid holidays) should equal the green column (Total Contract Days)

Please return copy with signature & supervisor approval to Human Resources.

**Employee Signature** 

**Supervisor Signature** 