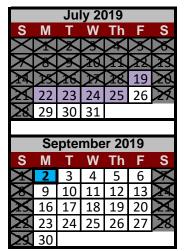

CALENDAR SHOWS 261 DAYS FROM WHICH TO SELECT YOUR WORK DAYS... REQUIRES YOUR SUPERVISOR'S APPROVAL

|          | July 2019 |    |    |    |    |              |  |  |  |  |  |
|----------|-----------|----|----|----|----|--------------|--|--|--|--|--|
| S        | M         | Т  | W  | Th | F  | S            |  |  |  |  |  |
|          | 1         | 2  | 3  | X  | 5  | X            |  |  |  |  |  |
| $\times$ | 8         | 9  | 10 | 11 | 12 | $\mathbb{X}$ |  |  |  |  |  |
| X        | 15        |    |    | 18 | 19 | X            |  |  |  |  |  |
| X        | 22        | 23 | 24 | 25 | 26 | X            |  |  |  |  |  |
| 28       | 29        | 30 | 31 |    |    | •            |  |  |  |  |  |

|              | September 2019 |    |    |    |    |          |  |  |  |  |  |
|--------------|----------------|----|----|----|----|----------|--|--|--|--|--|
| S            | M              | Т  | W  | Th | F  | S        |  |  |  |  |  |
| $\mathbb{X}$ | 2              | 3  | 4  | 5  | 6  | X        |  |  |  |  |  |
| $\times$     | 9              | 10 | 11 | 12 | 13 | X        |  |  |  |  |  |
| $\mathbf{X}$ | 16             | 17 | 18 | 19 | 20 | $\times$ |  |  |  |  |  |
| X            | 23             | 24 | 25 | 26 | 27 | $\gg$    |  |  |  |  |  |
| 29.          | 30             |    |    |    |    |          |  |  |  |  |  |