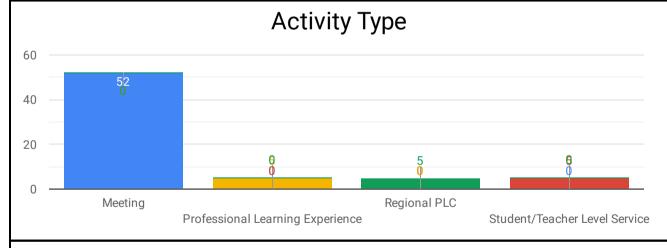

## Connect, Grow and Serve Log

|                            | serve.                  | Select Activity Type          | •                           | Select NKCES Staff   ▼     |                       |  |
|----------------------------|-------------------------|-------------------------------|-----------------------------|----------------------------|-----------------------|--|
| May 1, 2019 - May 31, 2019 |                         | Select Activity Topic         |                             | Select NKCES Staff Role    |                       |  |
| Total Activities 67        | NKCES Led Activities 50 | NKCES Partnered Activities 10 | NKCES Attended Activities 7 | Total Educators Served 647 | Total Students Served |  |

## PLCs Met

| PLC Name                   | Number of Times Met ▼ |  |  |  |
|----------------------------|-----------------------|--|--|--|
| NKY EL                     | 2                     |  |  |  |
| Counselors                 | 1                     |  |  |  |
| Special Education Teachers | 1                     |  |  |  |
| Media Specialist           | 1                     |  |  |  |