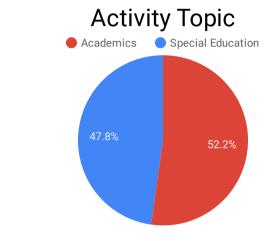

## Connect, Grow and Serve Log

|                            | serve.                  | Select Activity Type          | •                           | Select NKCES Staff   ▼     |                       |  |
|----------------------------|-------------------------|-------------------------------|-----------------------------|----------------------------|-----------------------|--|
| May 1, 2019 - May 31, 2019 |                         | Select Activity Topic         |                             | Select NKCES Staff Role    |                       |  |
| Total Activities 67        | NKCES Led Activities 50 | NKCES Partnered Activities 10 | NKCES Attended Activities 7 | Total Educators Served 647 | Total Students Served |  |