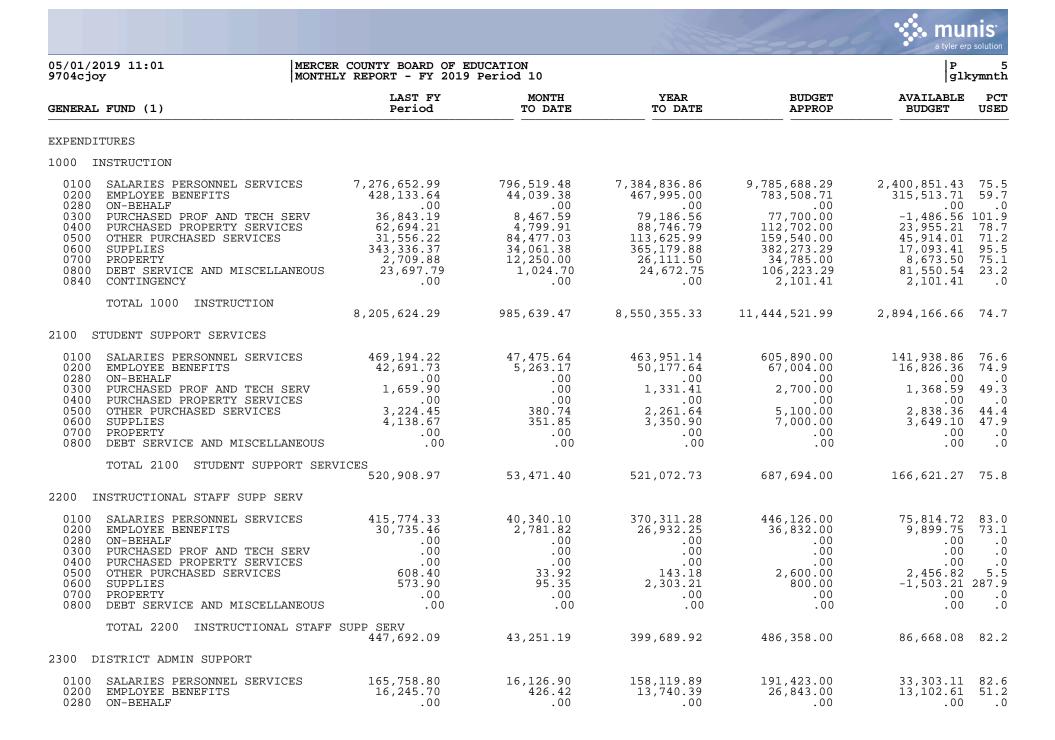

## MERCER COUNTY BOARD OF EDUCATION MONTHLY REPORT - FY 2019 Period 10

| 05/01/2<br>9704cjo                                                                          | 019 11:01 MERCEF<br>y MONTHI                                                                                                                                                                                       | R COUNTY BOARD OF E<br>Y REPORT - FY 2019                                                             | EDUCATION<br>Period 10                                                                             |                                                                                                            |                                                                                                                               | P<br>glkymn                                                                                                                                                                     |
|---------------------------------------------------------------------------------------------|--------------------------------------------------------------------------------------------------------------------------------------------------------------------------------------------------------------------|-------------------------------------------------------------------------------------------------------|----------------------------------------------------------------------------------------------------|------------------------------------------------------------------------------------------------------------|-------------------------------------------------------------------------------------------------------------------------------|---------------------------------------------------------------------------------------------------------------------------------------------------------------------------------|
| GENERAL                                                                                     | FUND (1)                                                                                                                                                                                                           | LAST FY<br>Period                                                                                     | MONTH<br>TO DATE                                                                                   | YEAR<br>TO DATE                                                                                            | BUDGET<br>APPROP                                                                                                              | AVAILABLE PO<br>BUDGET US                                                                                                                                                       |
| $\begin{array}{c} 0300\\ 0400\\ 0500\\ 0600\\ 0700\\ 0800\\ 0840 \end{array}$               | PURCHASED PROF AND TECH SERV<br>PURCHASED PROPERTY SERVICES<br>OTHER PURCHASED SERVICES<br>SUPPLIES<br>PROPERTY<br>DEBT SERVICE AND MISCELLANEOUS<br>CONTINGENCY                                                   | 233,466.16<br>3,353.90<br>72,452.13<br>14,119.90<br>16,054.48<br>3,886.05<br>.00                      | 7,359.82<br>358.74<br>5,401.72<br>232.61<br>.00<br>5,305.72<br>.00                                 | 260,345.92<br>3,616.71<br>81,139.25<br>21,597.73<br>.00<br>12,264.35<br>.00                                | $\begin{array}{c} 326,800.00\\ 7,200.00\\ 384,550.00\\ 21,500.00\\ 4,000.00\\ 12,700.00\\ .00\\ \end{array}$                  | $\begin{array}{cccccc} 66,454.08 & 79 \\ 3,583.29 & 50 \\ 303,410.75 & 21 \\ -97.73 & 100 \\ 4,000.00 \\ 435.65 & 96 \\ .00 \end{array}$                                        |
|                                                                                             | TOTAL 2300 DISTRICT ADMIN SUPPO                                                                                                                                                                                    |                                                                                                       |                                                                                                    |                                                                                                            | 975,016.00                                                                                                                    |                                                                                                                                                                                 |
|                                                                                             | CHOOL ADMIN SUPPORT                                                                                                                                                                                                |                                                                                                       |                                                                                                    |                                                                                                            |                                                                                                                               |                                                                                                                                                                                 |
| 0100<br>0200<br>0280                                                                        | SALARIES PERSONNEL SERVICES<br>EMPLOYEE BENEFITS<br>ON-BEHALF                                                                                                                                                      | 1,002,890.35<br>98,103.57<br>.00                                                                      | 103,182.82<br>10,726.56<br>.00                                                                     | 1,024,068.40<br>105,541.01<br>.00                                                                          | 1,251,903.68<br>136,286.00<br>.00                                                                                             | 227,835.28 81<br>30,744.99 77<br>.00                                                                                                                                            |
|                                                                                             | TOTAL 2400 SCHOOL ADMIN SUPPORT                                                                                                                                                                                    | 1,100,993.92                                                                                          | 113,909.38                                                                                         | 1,129,609.41                                                                                               | 1,388,189.68                                                                                                                  | 258,580.27 81                                                                                                                                                                   |
|                                                                                             | USINESS SUPPORT SERVICES                                                                                                                                                                                           |                                                                                                       |                                                                                                    |                                                                                                            |                                                                                                                               |                                                                                                                                                                                 |
| $\begin{array}{c} 0100\\ 0200\\ 0280\\ 0300\\ 0400\\ 0500\\ 0600\\ 0700\\ 0800 \end{array}$ | SALARIES PERSONNEL SERVICES<br>EMPLOYEE BENEFITS<br>ON-BEHALF<br>PURCHASED PROF AND TECH SERV<br>PURCHASED PROPERTY SERVICES<br>OTHER PURCHASED SERVICES<br>SUPPLIES<br>PROPERTY<br>DEBT SERVICE AND MISCELLANEOUS | $264,330.34\\38,977.04\\.00\\39,346.30\\1,149.87\\13,829.48\\29,245.45\\421.59\\35.00$                | 26,225.644,465.37.001,873.95101.991,590.33216.63.00.00                                             | 273,981.10<br>45,945.32<br>.00<br>24,633.79<br>9,995.18<br>15,385.00<br>15,484.48<br>.00<br>.00            | $\begin{array}{c} 337,416.00\\ 55,492.00\\ .00\\ 38,300.00\\ 3,000.00\\ 28,530.00\\ 27,200.00\\ 7,500.00\\ 650.00\end{array}$ | $\begin{array}{ccccc} 63,434.90 & 81 \\ 9,546.68 & 82 \\ .00 \\ 13,666.21 & 64 \\ -6,995.18 & 333 \\ 13,145.00 & 53 \\ 11,715.52 & 56 \\ 7,500.00 \\ & 650.00 \end{array}$      |
|                                                                                             | TOTAL 2500 BUSINESS SUPPORT SEF                                                                                                                                                                                    | RVICES<br>387,335.07                                                                                  | 34,473.91                                                                                          | 385,424.87                                                                                                 | 498,088.00                                                                                                                    | 112,663.13 77                                                                                                                                                                   |
|                                                                                             | LANT OPERATIONS AND MAINTENANCE                                                                                                                                                                                    |                                                                                                       |                                                                                                    |                                                                                                            |                                                                                                                               |                                                                                                                                                                                 |
| $\begin{array}{c} 0100\\ 0200\\ 0280\\ 0300\\ 0400\\ 0500\\ 0600\\ 0700\\ 0800 \end{array}$ | SALARIES PERSONNEL SERVICES<br>EMPLOYEE BENEFITS<br>ON-BEHALF<br>PURCHASED PROF AND TECH SERV<br>PURCHASED PROPERTY SERVICES<br>OTHER PURCHASED SERVICES<br>SUPPLIES<br>PROPERTY<br>DEBT SERVICE AND MISCELLANEOUS | 541,441.55<br>136,777.43<br>.00<br>106,653.55<br>346,469.13<br>128,733.48<br>652,162.84<br>.00<br>.00 | 50,559.18<br>13,638.67<br>.00<br>3,840.34<br>19,310.87<br>912.08<br>64,268.66<br>-12,250.00<br>.00 | 520,799.20<br>140,274.53<br>.00<br>61,377.01<br>314,834.54<br>82,444.30<br>684,765.41<br>-12,250.00<br>.00 | 674,752.00<br>193,489.00<br>.00<br>89,700.00<br>401,283.00<br>135,070.00<br>816,155.00<br>5,000.00<br>249,020.00              | $\begin{array}{ccccccc} 153,952.80 & 77\\ 53,214.47 & 72\\ .00\\ 28,322.99 & 68\\ 86,448.46 & 78\\ 52,625.70 & 61\\ 131,389.59 & 83\\ 17,250.00-245\\ 249,020.00\\ \end{array}$ |
|                                                                                             | TOTAL 2600 PLANT OPERATIONS AND                                                                                                                                                                                    |                                                                                                       |                                                                                                    |                                                                                                            | 2,564,469.00                                                                                                                  |                                                                                                                                                                                 |
| 2700 S                                                                                      | TUDENT TRANSPORTATION                                                                                                                                                                                              | .,,                                                                                                   | , _ , 2 , 2 , 0 0                                                                                  | _,,                                                                                                        | _,, 202.00                                                                                                                    |                                                                                                                                                                                 |
| 0100                                                                                        | SALARIES PERSONNEL SERVICES                                                                                                                                                                                        | 655,307.19                                                                                            | 81,843.41                                                                                          | 725,049.66                                                                                                 | 875,836.00                                                                                                                    | 150,786.34 82                                                                                                                                                                   |