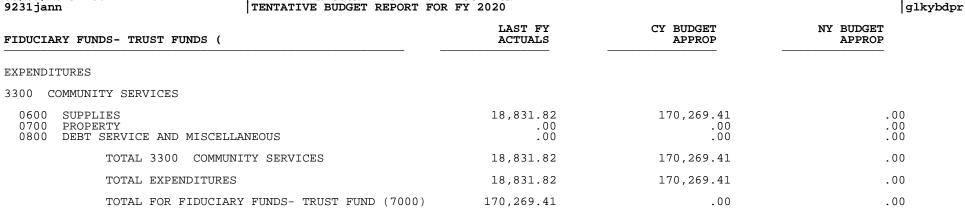

# THE HARDIN COUNTY BOARD OF EDUCATION TENTATIVE BUDGET REPORT FOR FY 2020

P 7 glkybdpr

| GENERAL FUND (1)                                                                                                                                                                                                                              | LAST FY<br>ACTUALS                                                                                                                   | CY BUDGET<br>APPROP                                                                                                     | NY BUDGET<br>APPROP                                                                         |
|-----------------------------------------------------------------------------------------------------------------------------------------------------------------------------------------------------------------------------------------------|--------------------------------------------------------------------------------------------------------------------------------------|-------------------------------------------------------------------------------------------------------------------------|---------------------------------------------------------------------------------------------|
| 0200 EMPLOYEE BENEFITS<br>0280 ON-BEHALF<br>0300 PURCHASED PROF AND TECH SERV<br>0400 PURCHASED PROPERTY SERVICES<br>0500 OTHER PURCHASED SERVICES<br>0600 SUPPLIES<br>0700 PROPERTY<br>0800 DEBT SERVICE AND MISCELLANEOUS                   | $\begin{array}{c} 1,428,647.95\\ 1,431,844.95\\ 21,579.94\\ 23,649.44\\ 58,943.62\\ 1,328,468.23\\ 896,790.00\\ 4,965.66\end{array}$ | $\begin{array}{c} 1,319,415.36\\.00\\45,710.00\\64,354.00\\267,979.77\\2,856,516.43\\2,106,557.00\\9,500.00\end{array}$ | $1,454,380.00\\.00\\52,660.00\\91,185.00\\322,050.00\\2,479,500.00\\1,071,000.00\\9,500.00$ |
| TOTAL 2700 STUDENT TRANSPORTATION                                                                                                                                                                                                             | 9,639,940.73                                                                                                                         | 11,078,677.56                                                                                                           | 9,927,771.00                                                                                |
| 2900 OTHER INSTRUCTIONAL                                                                                                                                                                                                                      |                                                                                                                                      |                                                                                                                         |                                                                                             |
| 0800 DEBT SERVICE AND MISCELLANEOUS                                                                                                                                                                                                           | .00                                                                                                                                  | .00                                                                                                                     | .00                                                                                         |
| TOTAL 2900 OTHER INSTRUCTIONAL                                                                                                                                                                                                                | .00                                                                                                                                  | .00                                                                                                                     | .00                                                                                         |
| 3100 FOOD SERVICE OPERATION                                                                                                                                                                                                                   |                                                                                                                                      |                                                                                                                         |                                                                                             |
| 0100 SALARIES PERSONNEL SERVICES<br>0200 EMPLOYEE BENEFITS<br>0300 PURCHASED PROF AND TECH SERV<br>0600 SUPPLIES<br>0700 PROPERTY                                                                                                             | .00<br>.00<br>.00<br>565.52<br>.00                                                                                                   | .00<br>.00<br>.00<br>5,000.00<br>.00                                                                                    | .00<br>.00<br>.00<br>5,000.00<br>.00                                                        |
| TOTAL 3100 FOOD SERVICE OPERATION                                                                                                                                                                                                             | 565.52                                                                                                                               | 5,000.00                                                                                                                | 5,000.00                                                                                    |
| 3200 DAY CARE OPERATIONS                                                                                                                                                                                                                      |                                                                                                                                      |                                                                                                                         |                                                                                             |
| 0200 EMPLOYEE BENEFITS<br>0600 SUPPLIES<br>0700 PROPERTY                                                                                                                                                                                      | .00<br>.00<br>.00                                                                                                                    | .00<br>.00<br>.00                                                                                                       | .00<br>.00<br>.00                                                                           |
| TOTAL 3200 DAY CARE OPERATIONS                                                                                                                                                                                                                | .00                                                                                                                                  | .00                                                                                                                     | .00                                                                                         |
| 3300 COMMUNITY SERVICES                                                                                                                                                                                                                       |                                                                                                                                      |                                                                                                                         |                                                                                             |
| 0100 SALARIES PERSONNEL SERVICES<br>0200 EMPLOYEE BENEFITS<br>0300 PURCHASED PROF AND TECH SERV<br>0400 PURCHASED PROPERTY SERVICES<br>0500 OTHER PURCHASED SERVICES<br>0600 SUPPLIES<br>0700 PROPERTY<br>0800 DEBT SERVICE AND MISCELLANEOUS | 688.48<br>15,871.51<br>19,446.99<br>2,100.58<br>8,107.40<br>73,150.02<br>.00<br>1,430.82                                             | 2,670.00<br>480.90<br>21,768.32<br>1,766.69<br>10,271.73<br>153,123.00<br>65.00<br>3,610.75                             | .00<br>.00<br>1,050.00<br>151.69<br>110.51<br>90,950.14<br>.00<br>100.00                    |
| TOTAL 3300 COMMUNITY SERVICES                                                                                                                                                                                                                 | 120,795.80                                                                                                                           | 193,756.39                                                                                                              | 92,362.34                                                                                   |
| 4100 LAND/SITE ACQUISITIONS                                                                                                                                                                                                                   |                                                                                                                                      |                                                                                                                         |                                                                                             |
| 0300 PURCHASED PROF AND TECH SERV<br>0700 PROPERTY                                                                                                                                                                                            | 5,450.00<br>13,000.00                                                                                                                | .00<br>3,762.47                                                                                                         | .00                                                                                         |