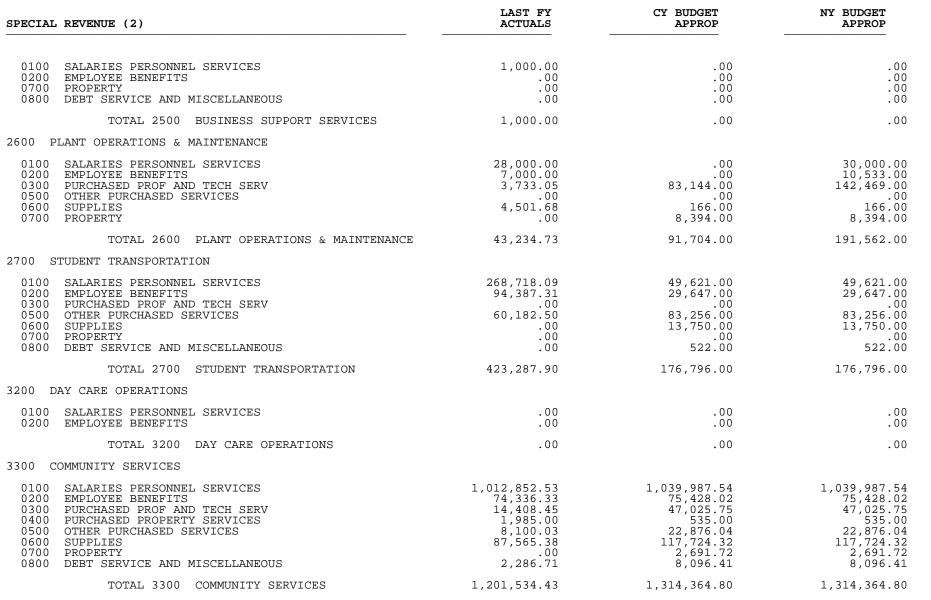

2500 BUSINESS SUPPORT SERVICES

P

glkybdpr

12

05/03/2019 15:44 9231jann

#### THE HARDIN COUNTY BOARD OF EDUCATION TENTATIVE BUDGET REPORT FOR FY 2020

3400 ADULT EDUCATION OPERATIONS

# 05/03/2019 15:44 9231jann

| SPECIAL                              | REVENUE (2)                                                                                          | LAST FY<br>ACTUALS                              | CY BUDGET<br>APPROP                                                            | NY BUDGET<br>APPROP                                 |
|--------------------------------------|------------------------------------------------------------------------------------------------------|-------------------------------------------------|--------------------------------------------------------------------------------|-----------------------------------------------------|
| 0100<br>0200<br>0500<br>0600<br>0700 | SALARIES PERSONNEL SERVICES<br>EMPLOYEE BENEFITS<br>OTHER PURCHASED SERVICES<br>SUPPLIES<br>PROPERTY | 43,859.23<br>14,394.07<br>00<br>4,608.63<br>.00 | $\begin{array}{c} 31,520.00\\ 17,850.00\\ 500.00\\ 10,400.00\\ .00\end{array}$ | 39,910.00<br>21,750.00<br>500.00<br>4,500.00<br>.00 |
|                                      | TOTAL 3400 ADULT EDUCATION OPERATIONS                                                                | 62,861.93                                       | 60,270.00                                                                      | 66,660.00                                           |
|                                      | TOTAL EXPENDITURES                                                                                   | 13,377,797.15                                   | 13,289,309.33                                                                  | 13,631,985.80                                       |
|                                      | TOTAL FOR SPECIAL REVENUE (2)                                                                        | -9,238.90                                       | .00                                                                            | .00                                                 |