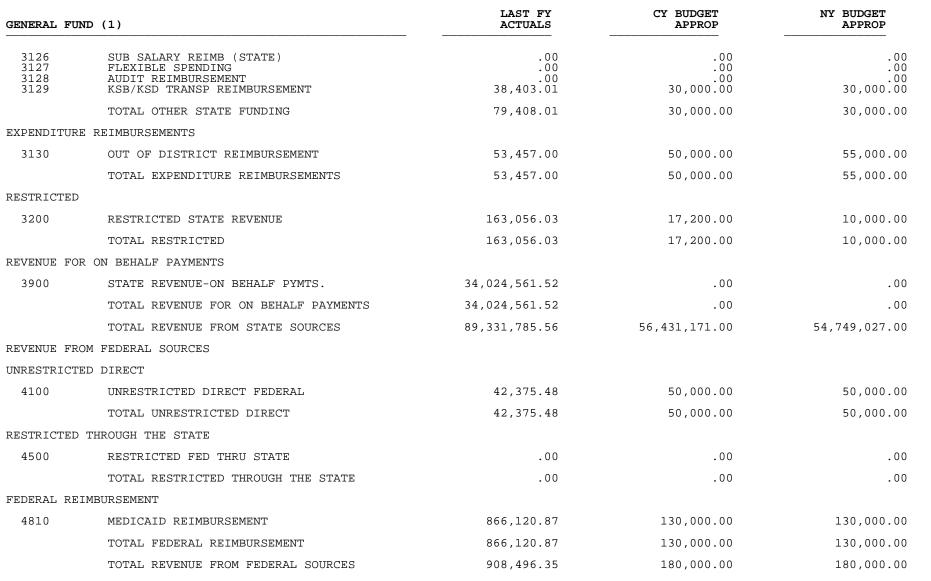

| STATE PROG   | GRAM                                                 |                  |               |               |
|--------------|------------------------------------------------------|------------------|---------------|---------------|
| 3111         | SEEK PROGRAM                                         | 55,011,303.00    | 56,333,971.00 | 54,654,027.00 |
|              | TOTAL STATE PROGRAM                                  | 55,011,303.00    | 56,333,971.00 | 54,654,027.00 |
| OTHER STAT   | TE FUNDING                                           |                  |               |               |
| 3122<br>3125 | VOCATIONAL TRANSPORTATION<br>BUS DRVR TRAINING REIMB | 41,005.00<br>.00 | .00<br>.00    | .00<br>.00    |

38,507,302.18

P

glkybdpr

3

05/03/2019 15:44 9231jann