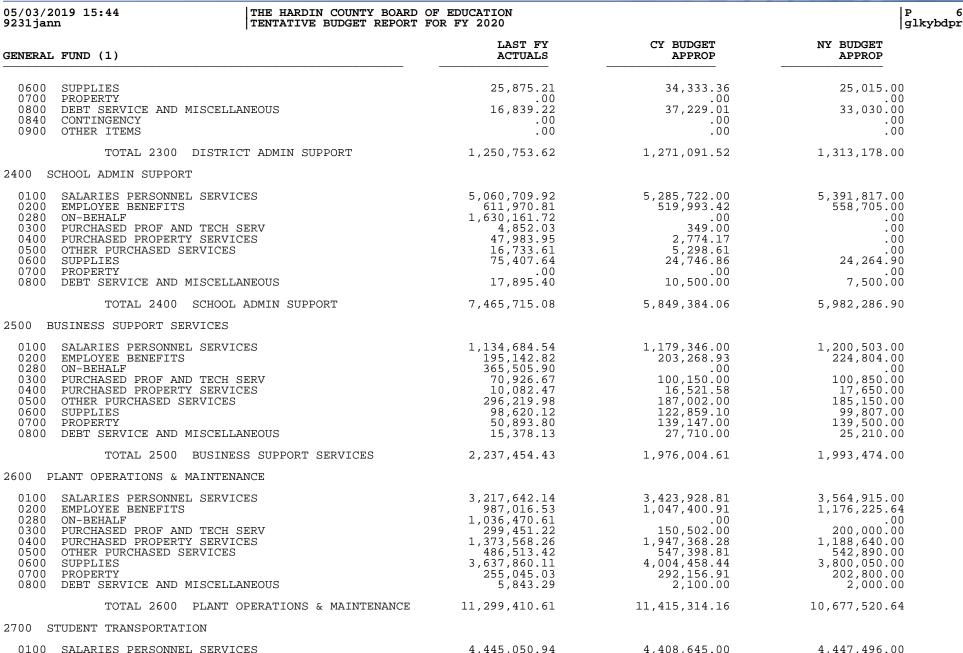

#### 05/03/2019 15:44 9231jann

6,500.00

277,250.00

5

05/03/2019 15:44 THE HARDIN COUNTY BOARD OF EDUCATION P 9231 jann TENTATIVE BUDGET REPORT FOR FY 2020 glkybdpr CY BUDGET NY BUDGET LAST FY GENERAL FUND (1) ACTUALS APPROP APPROP EXPENDITURES 1000 INSTRUCTION 0100 SALARIES PERSONNEL SERVICES 48,006,055.59 53,008,402.86 51,459,189.00 53,008,402.86 3,527,796.08 .00 96,269.23 95,089.36 131,197.65 3,432,270.27 21,300.00 495,339.010200 EMPLOYEE BENEFITS 3,340,562.93 3,473,719.20 26,030,245.25 .00 104,509.00 33,625.00 0280 ON-BEHALF 89,409.65 0300 PURCHASED PROF AND TECH SERV 0400 PURCHASED PROPERTY SERVICES 224,716.86 0500 OTHER PURCHASED SERVICES 178,047.77 1,639,466.02 11,790.41 244,866.34 178,047.77 102,579.00 2,964,895.21 0600 SUPPLIES 13,725.00 0700 PROPERTY 0800 DEBT SERVICE AND MISCELLANEOUS 135,736.16 TOTAL 1000 INSTRUCTION 79,765,160.82 60,807,664.46 58,287,977.57 2100 STUDENT SUPPORT SERVICES 0100 SALARIES PERSONNEL SERVICES 6,678,947.84 6,891,137.00 6,681,194.70 612,251.75 .00 51,750.00 \_5,500.00 0200 EMPLOYEE BENEFITS 588,087.21 627,212.67 2,175,211.28 27,369.34 0280 ON-BEHALF .00 541,500.00 0300 PURCHASED PROF AND TECH SERV 5,500.00 0400 PURCHASED PROPERTY SERVICES 3,548.40 73,417.50 0500 OTHER PURCHASED SERVICES 65,686.27 88,186.00 49,657.04 5,500.00 600.00 46,728.95 5,500.00 0600 SUPPLIES 56,943.83 .00 0700 PROPERTY 4,491.72 0800 DEBT SERVICE AND MISCELLANEOUS 650.00 TOTAL 2100 STUDENT SUPPORT SERVICES 9,639,411.35 7,689,813.29 7,957,346.86 2200 INSTRUCTIONAL STAFF SUPP SERV 0100 SALARIES PERSONNEL SERVICES 3,525,360.24 3,681,468.00 3,678,621.00 439,573.03 0200 EMPLOYEE BENEFITS 527,275.20 466,600.00 .00 30,699.00 0280 ON-BEHALF 1,111,812.25 .00 27,049.00 0300 PURCHASED PROF AND TECH SERV 22,315.50 324,420.91 0400 PURCHASED PROPERTY SERVICES 287,506.72 288,370.00 0500 OTHER PURCHASED SERVICES 263,124.86 355,680.06 145,488.00 443,433.85 477,506.00 0600 SUPPLIES 369,687.04 30,550.00 28,857.47 .00 0700 PROPERTY .00 55,550.00 0800 DEBT SERVICE AND MISCELLANEOUS 20,489.05 7,200.00 .00 0900 OTHER ITEMS .00 TOTAL 2200 INSTRUCTIONAL STAFF SUPP SERV 6,127,570.86 5,334,682.32 5,146,384.00 2300 DISTRICT ADMIN SUPPORT 0100 SALARIES PERSONNEL SERVICES 231,863.15 259,065.00 249,005.00 239,005.00 37,463.20 .00 649,254.00 10,246.95 243,500.00 0200 EMPLOYEE BENEFITS 32,627.35 39,674.00 0280 ON-BEHALF 74,688.03 .00 682,704.00 653,942.33 0300 PURCHASED PROF AND TECH SERV

5,477.40

209,440.93

0400 PURCHASED PROPERTY SERVICES

0500 OTHER PURCHASED SERVICES

6

05/03/2019 15:44 9231jann

# THE HARDIN COUNTY BOARD OF EDUCATION TENTATIVE BUDGET REPORT FOR FY 2020

P 7 glkybdpr

| GENERAL FUND (1)                                                                                                                                                                                                                              | LAST FY<br>ACTUALS                                                                                                                   | CY BUDGET<br>APPROP                                                                                                     | NY BUDGET<br>APPROP                                                                         |
|-----------------------------------------------------------------------------------------------------------------------------------------------------------------------------------------------------------------------------------------------|--------------------------------------------------------------------------------------------------------------------------------------|-------------------------------------------------------------------------------------------------------------------------|---------------------------------------------------------------------------------------------|
| 0200 EMPLOYEE BENEFITS<br>0280 ON-BEHALF<br>0300 PURCHASED PROF AND TECH SERV<br>0400 PURCHASED PROPERTY SERVICES<br>0500 OTHER PURCHASED SERVICES<br>0600 SUPPLIES<br>0700 PROPERTY<br>0800 DEBT SERVICE AND MISCELLANEOUS                   | $\begin{array}{c} 1,428,647.95\\ 1,431,844.95\\ 21,579.94\\ 23,649.44\\ 58,943.62\\ 1,328,468.23\\ 896,790.00\\ 4,965.66\end{array}$ | $\begin{array}{c} 1,319,415.36\\.00\\45,710.00\\64,354.00\\267,979.77\\2,856,516.43\\2,106,557.00\\9,500.00\end{array}$ | $1,454,380.00\\.00\\52,660.00\\91,185.00\\322,050.00\\2,479,500.00\\1,071,000.00\\9,500.00$ |
| TOTAL 2700 STUDENT TRANSPORTATION                                                                                                                                                                                                             | 9,639,940.73                                                                                                                         | 11,078,677.56                                                                                                           | 9,927,771.00                                                                                |
| 2900 OTHER INSTRUCTIONAL                                                                                                                                                                                                                      |                                                                                                                                      |                                                                                                                         |                                                                                             |
| 0800 DEBT SERVICE AND MISCELLANEOUS                                                                                                                                                                                                           | .00                                                                                                                                  | .00                                                                                                                     | .00                                                                                         |
| TOTAL 2900 OTHER INSTRUCTIONAL                                                                                                                                                                                                                | .00                                                                                                                                  | .00                                                                                                                     | .00                                                                                         |
| 3100 FOOD SERVICE OPERATION                                                                                                                                                                                                                   |                                                                                                                                      |                                                                                                                         |                                                                                             |
| 0100 SALARIES PERSONNEL SERVICES<br>0200 EMPLOYEE BENEFITS<br>0300 PURCHASED PROF AND TECH SERV<br>0600 SUPPLIES<br>0700 PROPERTY                                                                                                             | .00<br>.00<br>.00<br>565.52<br>.00                                                                                                   | .00<br>.00<br>.00<br>5,000.00<br>.00                                                                                    | .00<br>.00<br>.00<br>5,000.00<br>.00                                                        |
| TOTAL 3100 FOOD SERVICE OPERATION                                                                                                                                                                                                             | 565.52                                                                                                                               | 5,000.00                                                                                                                | 5,000.00                                                                                    |
| 3200 DAY CARE OPERATIONS                                                                                                                                                                                                                      |                                                                                                                                      |                                                                                                                         |                                                                                             |
| 0200 EMPLOYEE BENEFITS<br>0600 SUPPLIES<br>0700 PROPERTY                                                                                                                                                                                      | .00<br>.00<br>.00                                                                                                                    | .00<br>.00<br>.00                                                                                                       | .00<br>.00<br>.00                                                                           |
| TOTAL 3200 DAY CARE OPERATIONS                                                                                                                                                                                                                | .00                                                                                                                                  | .00                                                                                                                     | .00                                                                                         |
| 3300 COMMUNITY SERVICES                                                                                                                                                                                                                       |                                                                                                                                      |                                                                                                                         |                                                                                             |
| 0100 SALARIES PERSONNEL SERVICES<br>0200 EMPLOYEE BENEFITS<br>0300 PURCHASED PROF AND TECH SERV<br>0400 PURCHASED PROPERTY SERVICES<br>0500 OTHER PURCHASED SERVICES<br>0600 SUPPLIES<br>0700 PROPERTY<br>0800 DEBT SERVICE AND MISCELLANEOUS | 688.48<br>15,871.51<br>19,446.99<br>2,100.58<br>8,107.40<br>73,150.02<br>.00<br>1,430.82                                             | 2,670.00<br>480.90<br>21,768.32<br>1,766.69<br>10,271.73<br>153,123.00<br>65.00<br>3,610.75                             | .00<br>.00<br>1,050.00<br>151.69<br>110.51<br>90,950.14<br>.00<br>100.00                    |
| TOTAL 3300 COMMUNITY SERVICES                                                                                                                                                                                                                 | 120,795.80                                                                                                                           | 193,756.39                                                                                                              | 92,362.34                                                                                   |
| 4100 LAND/SITE ACQUISITIONS                                                                                                                                                                                                                   |                                                                                                                                      |                                                                                                                         |                                                                                             |
| 0300 PURCHASED PROF AND TECH SERV<br>0700 PROPERTY                                                                                                                                                                                            | 5,450.00<br>13,000.00                                                                                                                | .00<br>3,762.47                                                                                                         | .00                                                                                         |