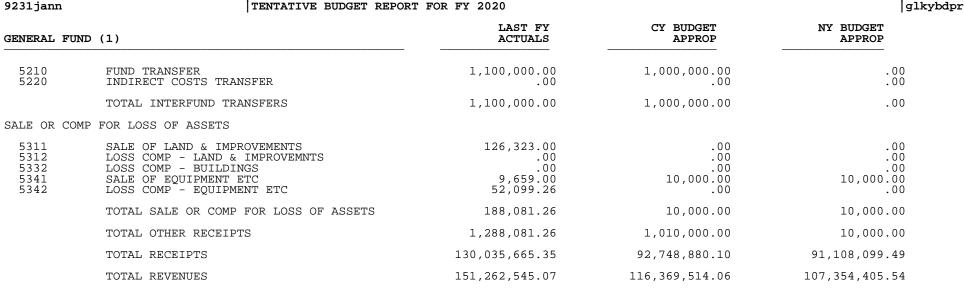

#### THE HARDIN COUNTY BOARD OF EDUCATION TENTATIVE BUDGET REPORT FOR FY 2020

OTHER RECEIPTS

INTERFUND TRANSFERS

ΙP

4

#### 05/03/2019 15:44 9231jann

6,500.00

277,250.00

5

05/03/2019 15:44 THE HARDIN COUNTY BOARD OF EDUCATION P 9231 jann TENTATIVE BUDGET REPORT FOR FY 2020 glkybdpr CY BUDGET NY BUDGET LAST FY GENERAL FUND (1) ACTUALS APPROP APPROP EXPENDITURES 1000 INSTRUCTION 0100 SALARIES PERSONNEL SERVICES 48,006,055.59 53,008,402.86 51,459,189.00 53,008,402.86 3,527,796.08 .00 96,269.23 95,089.36 131,197.65 3,432,270.27 21,300.00 495,339.010200 EMPLOYEE BENEFITS 3,340,562.93 3,473,719.20 26,030,245.25 .00 104,509.00 33,625.00 0280 ON-BEHALF 89,409.65 0300 PURCHASED PROF AND TECH SERV 0400 PURCHASED PROPERTY SERVICES 224,716.86 0500 OTHER PURCHASED SERVICES 178,047.77 1,639,466.02 11,790.41 244,866.34 178,047.77 102,579.00 2,964,895.21 0600 SUPPLIES 13,725.00 0700 PROPERTY 0800 DEBT SERVICE AND MISCELLANEOUS 135,736.16 TOTAL 1000 INSTRUCTION 79,765,160.82 60,807,664.46 58,287,977.57 2100 STUDENT SUPPORT SERVICES 0100 SALARIES PERSONNEL SERVICES 6,678,947.84 6,891,137.00 6,681,194.70 612,251.75 .00 51,750.00 \_5,500.00 0200 EMPLOYEE BENEFITS 588,087.21 627,212.67 2,175,211.28 27,369.34 0280 ON-BEHALF .00 541,500.00 0300 PURCHASED PROF AND TECH SERV 5,500.00 0400 PURCHASED PROPERTY SERVICES 3,548.40 73,417.50 0500 OTHER PURCHASED SERVICES 65,686.27 88,186.00 49,657.04 5,500.00 600.00 46,728.95 5,500.00 0600 SUPPLIES 56,943.83 .00 0700 PROPERTY 4,491.72 0800 DEBT SERVICE AND MISCELLANEOUS 650.00 TOTAL 2100 STUDENT SUPPORT SERVICES 9,639,411.35 7,689,813.29 7,957,346.86 2200 INSTRUCTIONAL STAFF SUPP SERV 0100 SALARIES PERSONNEL SERVICES 3,525,360.24 3,681,468.00 3,678,621.00 439,573.03 0200 EMPLOYEE BENEFITS 527,275.20 466,600.00 .00 30,699.00 0280 ON-BEHALF 1,111,812.25 .00 27,049.00 0300 PURCHASED PROF AND TECH SERV 22,315.50 324,420.91 0400 PURCHASED PROPERTY SERVICES 287,506.72 288,370.00 0500 OTHER PURCHASED SERVICES 263,124.86 355,680.06 145,488.00 443,433.85 477,506.00 0600 SUPPLIES 369,687.04 30,550.00 28,857.47 .00 0700 PROPERTY .00 55,550.00 0800 DEBT SERVICE AND MISCELLANEOUS 20,489.05 7,200.00 .00 0900 OTHER ITEMS .00 TOTAL 2200 INSTRUCTIONAL STAFF SUPP SERV 6,127,570.86 5,334,682.32 5,146,384.00 2300 DISTRICT ADMIN SUPPORT 0100 SALARIES PERSONNEL SERVICES 231,863.15 259,065.00 249,005.00 239,005.00 37,463.20 .00 649,254.00 10,246.95 243,500.00 0200 EMPLOYEE BENEFITS 32,627.35 39,674.00 0280 ON-BEHALF 74,688.03 .00 682,704.00 653,942.33 0300 PURCHASED PROF AND TECH SERV