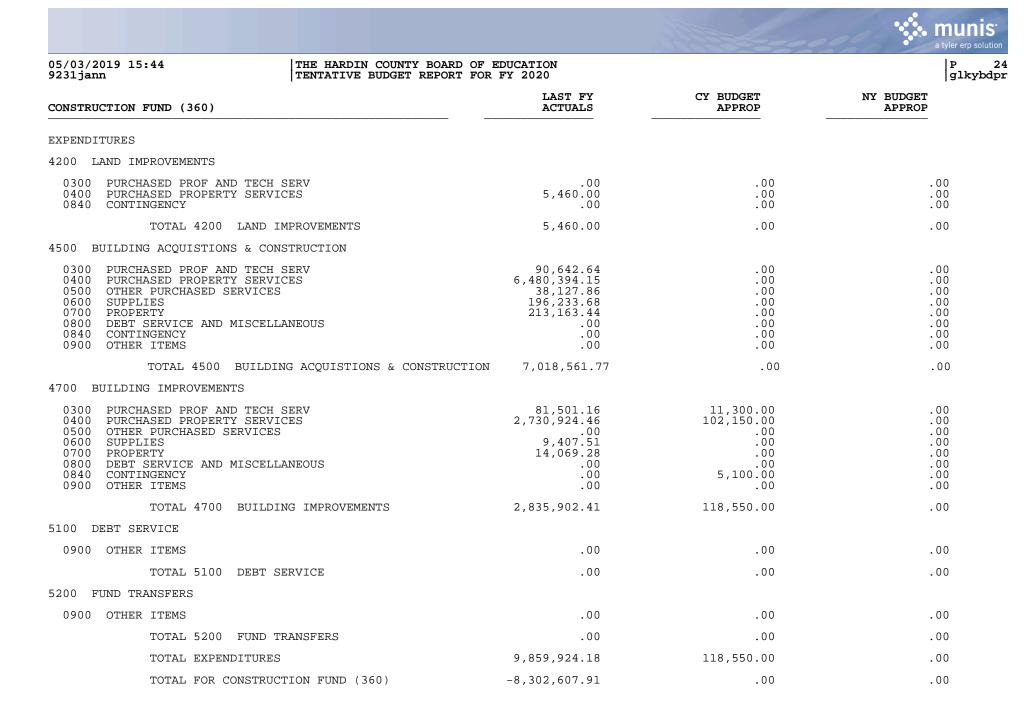

ΙP

21

glkybdpr

05/03/2019 15:44 9231jann

|              |                                                  |                    |                   | 🐝 munis                                  |
|--------------|--------------------------------------------------|--------------------|-------------------|------------------------------------------|
| 05/03/2019   |                                                  |                    |                   | a tyler erp solution<br>P 22<br>glkybdpr |
| 9231jann     | TENTATIVE BUDGET REPORT                          | LAST FY            | CY BUDGET         | gikydapr<br>NY BUDGET                    |
| CONSTRUCTI   | CON FUND (360)                                   | ACTUALS            | APPROP            | APPROP                                   |
| REVENUES     |                                                  |                    |                   |                                          |
| 0999 BEGIN   | INING BALANCE                                    |                    |                   |                                          |
|              | TOTAL 0999 BEGINNING BALANCE                     | .00                | .00               | .00                                      |
| RECEIPTS     |                                                  |                    |                   |                                          |
| REVENUE FR   | ROM LOCAL SOURCES                                |                    |                   |                                          |
| EARNINGS O   | DN INVESTMENTS                                   |                    |                   |                                          |
| 1510         | INTEREST ON INVESTMENTS                          | 59,864.39          | .00               | .00                                      |
|              | TOTAL EARNINGS ON INVESTMENTS                    | 59,864.39          | .00               | .00                                      |
| OTHER REVE   | INUE FROM LOCAL SOURCES                          |                    |                   |                                          |
| 1920<br>1990 | CONTRIBUTIONS/DONATIONS<br>MISCELLANEOUS REVENUE | 3,500.00<br>100.00 | 118,550.00<br>.00 | .00<br>.00                               |
|              | TOTAL OTHER REVENUE FROM LOCAL SOURCES           | 3,600.00           | 118,550.00        | .00                                      |
|              | TOTAL REVENUE FROM LOCAL SOURCES                 | 63,464.39          | 118,550.00        | .00                                      |
| REVENUE FR   | COM STATE SOURCES                                |                    |                   |                                          |
| EXPENDITUR   | RE REIMBURSEMENTS                                |                    |                   |                                          |
| 3131         | MISCELLANEOUS REIMBURSEMENT                      | .00                | .00               | .00                                      |
|              | TOTAL EXPENDITURE REIMBURSEMENTS                 | .00                | .00               | .00                                      |
| RESTRICTED   |                                                  |                    |                   |                                          |
| 3200         | RESTRICTED STATE REVENUE                         | .00                | .00               | .00                                      |
|              | TOTAL RESTRICTED                                 | .00                | .00               | .00                                      |
|              | TOTAL REVENUE FROM STATE SOURCES                 | .00                | .00               | .00                                      |
| OTHER RECE   | CIPTS                                            |                    |                   |                                          |
| BOND PROCE   | EEDS                                             |                    |                   |                                          |
| 5110<br>5120 | BOND PRINCIPAL PROCEEDS<br>BOND PREMIUM PROCEEDS | .00<br>.00         | .00.00            | .00<br>.00                               |
|              | TOTAL BOND PROCEEDS                              | .00                | .00               | .00                                      |
| INTERFUND    | TRANSFERS                                        |                    |                   |                                          |
| 5210         | FUND TRANSFER                                    | 1,493,851.88       | .00               | .00                                      |

.00

23

#### THE HARDIN COUNTY BOARD OF EDUCATION TENTATIVE BUDGET REPORT FOR FY 2020 05/03/2019 15:44 P 9231jann glkybdpr LAST FY CY BUDGET NY BUDGET CONSTRUCTION FUND (360) ACTUALS APPROP APPROP TOTAL INTERFUND TRANSFERS 1,493,851.88 .00 .00 SALE OR COMP FOR LOSS OF ASSETS 5332 LOSS COMP - BUILDINGS .00 .00 .00 TOTAL SALE OR COMP FOR LOSS OF ASSETS .00 .00 .00 TOTAL OTHER RECEIPTS 1,493,851.88 .00 .00 TOTAL RECEIPTS 1,557,316.27 118,550.00 .00

1,557,316.27

118,550.00

TOTAL REVENUES

| 05/03/2019   | 15:44 THE HARDIN COUNTY BOARI                    | OF EDUCATION               |                     | a tyler erp solu    |
|--------------|--------------------------------------------------|----------------------------|---------------------|---------------------|
| 9231jann     | TENTATIVE BUDGET REPORT                          |                            |                     | glkyb               |
| DEBT SERVI   | CE FUND (400)                                    | LAST FY<br>ACTUALS         | CY BUDGET<br>APPROP | NY BUDGET<br>APPROP |
| REVENUES     |                                                  |                            |                     |                     |
| 0999 BEGIN   | NING BALANCE                                     |                            |                     |                     |
|              | TOTAL 0999 BEGINNING BALANCE                     | .00                        | .00                 | .00                 |
| RECEIPTS     |                                                  |                            |                     |                     |
| REVENUE FRO  | OM LOCAL SOURCES                                 |                            |                     |                     |
| EARNINGS O!  | N INVESTMENTS                                    |                            |                     |                     |
| 1510         | INTEREST ON INVESTMENTS                          | 1,913.72                   | .00                 | .00                 |
|              | TOTAL EARNINGS ON INVESTMENTS                    | 1,913.72                   | .00                 | .00                 |
|              | TOTAL REVENUE FROM LOCAL SOURCES                 | 1,913.72                   | .00                 | .00                 |
| REVENUE FRO  | OM STATE SOURCES                                 |                            |                     |                     |
| RESTRICTED   |                                                  |                            |                     |                     |
| 3200         | RESTRICTED STATE REVENUE                         | .00                        | 1,059,667.00        | 1,059,667.00        |
|              | TOTAL RESTRICTED                                 | .00                        | 1,059,667.00        | 1,059,667.00        |
| REVENUE FOI  | R ON BEHALF PAYMENTS                             |                            |                     |                     |
| 3900         | STATE REVENUE-ON BEHALF PYMTS.                   | 953,984.98                 | .00                 | .00                 |
|              | TOTAL REVENUE FOR ON BEHALF PAYMENTS             | 953,984.98                 | .00                 | .00                 |
|              | TOTAL REVENUE FROM STATE SOURCES                 | 953,984.98                 | 1,059,667.00        | 1,059,667.00        |
| OTHER RECE   | IPTS                                             |                            |                     |                     |
| BOND PROCE   | EDS                                              |                            |                     |                     |
| 5110<br>5120 | BOND PRINCIPAL PROCEEDS<br>BOND PREMIUM PROCEEDS | 5,895,000.00<br>292,641.23 | .00                 | .00<br>.00          |
|              | TOTAL BOND PROCEEDS                              | 6,187,641.23               | .00                 | .00                 |
| INTERFUND    | TRANSFERS                                        |                            |                     |                     |
| 5210         | FUND TRANSFER                                    | 11,255,900.20              | 11,460,604.00       | 13,433,041.00       |
|              | TOTAL INTERFUND TRANSFERS                        | 11,255,900.20              | 11,460,604.00       | 13,433,041.00       |
|              | TOTAL OTHER RECEIPTS                             | 17,443,541.43              | 11,460,604.00       | 13,433,041.00       |
|              | TOTAL RECEIPTS                                   | 18,399,440.13              | 12,520,271.00       | 14,492,708.00       |