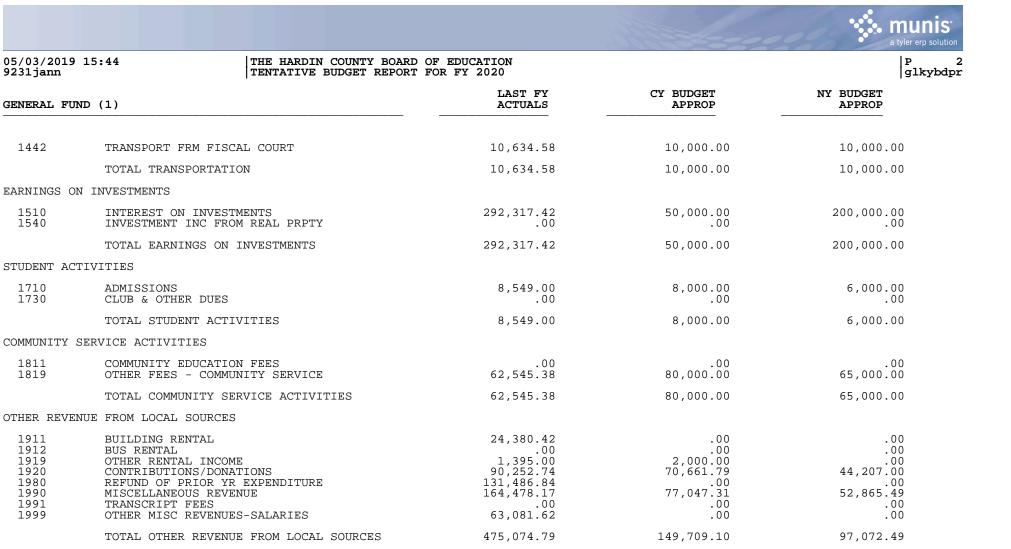

|                                      |                                                                                                                            |                                                                         |                                                                          | 🔧 🐜 munis                                                                |
|--------------------------------------|----------------------------------------------------------------------------------------------------------------------------|-------------------------------------------------------------------------|--------------------------------------------------------------------------|--------------------------------------------------------------------------|
| 05/03/2019<br>9231jann               | 15:44 THE HARDIN COUNTY BOARD OF<br>TENTATIVE BUDGET REPORT FO                                                             |                                                                         |                                                                          | a tyler erp solutio<br>P<br>glkybdp                                      |
| GENERAL FU                           | ND (1)                                                                                                                     | LAST FY<br>ACTUALS                                                      | CY BUDGET<br>APPROP                                                      | NY BUDGET<br>APPROP                                                      |
| REVENUES                             |                                                                                                                            |                                                                         |                                                                          |                                                                          |
| 0999 BEGIN                           | INING BALANCE                                                                                                              |                                                                         |                                                                          |                                                                          |
|                                      | TOTAL 0999 BEGINNING BALANCE                                                                                               | 21,226,879.72                                                           | 23,620,633.96                                                            | 16,246,306.05                                                            |
| RECEIPTS                             |                                                                                                                            |                                                                         |                                                                          |                                                                          |
| REVENUE FR                           | COM LOCAL SOURCES                                                                                                          |                                                                         |                                                                          |                                                                          |
| AD VALOREM                           | I TAXES                                                                                                                    |                                                                         |                                                                          |                                                                          |
| 1111<br>1113<br>1115<br>1117<br>1118 | GENERAL REAL PROPERTY TAX<br>PSC REAL PROPERTY TAX<br>DELINQUENT PROPERTY TAX<br>MOTOR VEHICLE TAX<br>UNMINED MINERALS TAX | 24,842,842.01<br>1,746,820.11<br>528,380.66<br>3,600,606.86<br>9,662.12 | 24,500,000.00<br>1,500,000.00<br>300,000.00<br>3,000,000.00<br>10,000.00 | 25,065,000.00<br>1,500,000.00<br>300,000.00<br>3,200,000.00<br>10,000.00 |
|                                      | TOTAL AD VALOREM TAXES                                                                                                     | 30,728,311.76                                                           | 29,310,000.00                                                            | 30,075,000.00                                                            |
| SALES & US                           | E TAXES                                                                                                                    |                                                                         |                                                                          |                                                                          |
| 1121                                 | UTILITIES TAX                                                                                                              | 6,145,746.32                                                            | 5,400,000.00                                                             | 5,600,000.00                                                             |
|                                      | TOTAL SALES & USE TAXES                                                                                                    | 6,145,746.32                                                            | 5,400,000.00                                                             | 5,600,000.00                                                             |
| PENALTIES                            | & INTEREST ON TAXES                                                                                                        |                                                                         |                                                                          |                                                                          |
| 1140                                 | PENALTIES & INTEREST ON TAXES                                                                                              | 24,922.28                                                               | 20,000.00                                                                | 16,000.00                                                                |
|                                      | TOTAL PENALTIES & INTEREST ON TAXES                                                                                        | 24,922.28                                                               | 20,000.00                                                                | 16,000.00                                                                |
| OTHER TAXE                           | S                                                                                                                          |                                                                         |                                                                          |                                                                          |
| 1191                                 | OMITTED PROPERTY TAX                                                                                                       | 165,689.65                                                              | 100,000.00                                                               | 100,000.00                                                               |
|                                      | TOTAL OTHER TAXES                                                                                                          | 165,689.65                                                              | 100,000.00                                                               | 100,000.00                                                               |
| REVENUE OT                           | HER LOCAL GOVERNMENT UNITS                                                                                                 |                                                                         |                                                                          |                                                                          |
| 1280                                 | REVENUE IN LIEU OF TAXES                                                                                                   | 593,511.00                                                              | .00                                                                      | .00                                                                      |
|                                      | TOTAL REVENUE OTHER LOCAL GOVERNMENT UNITS                                                                                 | 593,511.00                                                              | .00                                                                      | .00                                                                      |
| TUITION                              |                                                                                                                            |                                                                         |                                                                          |                                                                          |
| 1310<br>1320<br>1340                 | TUITION FROM INDIVIDUALS<br>TUIT FRM OTH GOVT SRCS W/IN ST<br>OTHER TUITION                                                | .00<br>.00<br>.00                                                       | .00<br>.00<br>.00                                                        | .00<br>.00<br>.00                                                        |
|                                      | TOTAL TUITION                                                                                                              | .00                                                                     | .00                                                                      | .00                                                                      |

TRANSPORTATION

35,127,709.10

36,169,072.49

REVENUE FROM STATE SOURCES

TOTAL REVENUE FROM LOCAL SOURCES

05/03/2019 15:44

GENERAL FUND (1)

9231 jann