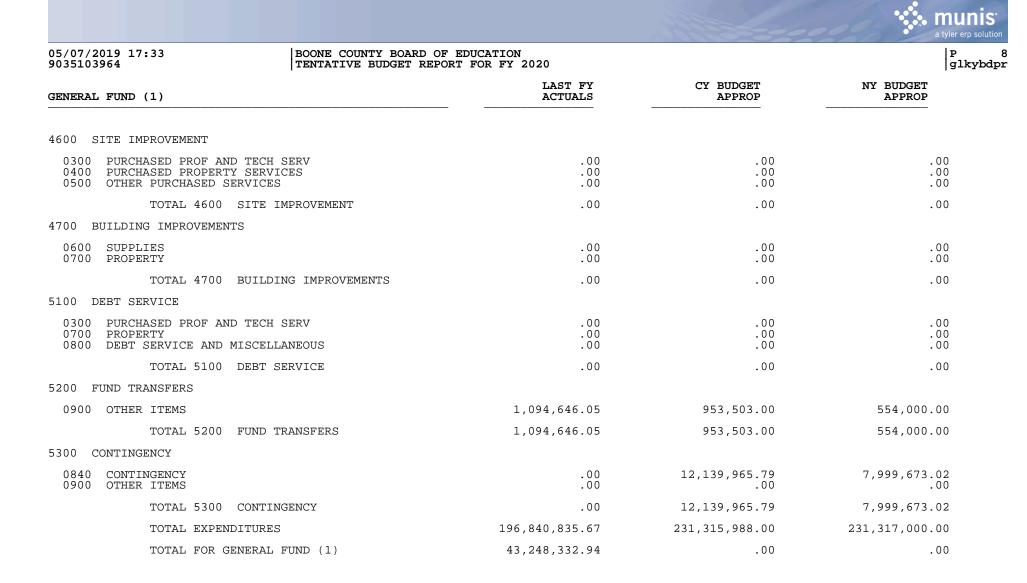

|                                                                                                                                                                                                                                                                                     |                                                                                                                                         |                                                                                                                                                                      | a tyler erp solution                                                                                                                                                   |
|-------------------------------------------------------------------------------------------------------------------------------------------------------------------------------------------------------------------------------------------------------------------------------------|-----------------------------------------------------------------------------------------------------------------------------------------|----------------------------------------------------------------------------------------------------------------------------------------------------------------------|------------------------------------------------------------------------------------------------------------------------------------------------------------------------|
| 05/07/2019 17:33BOONE COUNTY BOARD OF EDU9035103964TENTATIVE BUDGET REPORT I                                                                                                                                                                                                        |                                                                                                                                         |                                                                                                                                                                      | P 5<br>glkybdpr                                                                                                                                                        |
| GENERAL FUND (1)                                                                                                                                                                                                                                                                    | LAST FY<br>ACTUALS                                                                                                                      | CY BUDGET<br>APPROP                                                                                                                                                  | NY BUDGET<br>APPROP                                                                                                                                                    |
| EXPENDITURES                                                                                                                                                                                                                                                                        |                                                                                                                                         |                                                                                                                                                                      |                                                                                                                                                                        |
| 0000 RESTRICT TO REV & BAL SHT ONLY                                                                                                                                                                                                                                                 |                                                                                                                                         |                                                                                                                                                                      |                                                                                                                                                                        |
| 0900 OTHER ITEMS                                                                                                                                                                                                                                                                    | .00                                                                                                                                     | .00                                                                                                                                                                  | .00                                                                                                                                                                    |
| TOTAL 0000 RESTRICT TO REV & BAL SHT ONLY                                                                                                                                                                                                                                           | .00                                                                                                                                     | .00                                                                                                                                                                  | .00                                                                                                                                                                    |
| 1000 INSTRUCTION                                                                                                                                                                                                                                                                    |                                                                                                                                         |                                                                                                                                                                      |                                                                                                                                                                        |
| 0100 SALARIES PERSONNEL SERVICES<br>0200 EMPLOYEE BENEFITS<br>0280 ON-BEHALF<br>0300 PURCHASED PROF AND TECH SERV<br>0400 PURCHASED PROPERTY SERVICES<br>0500 OTHER PURCHASED SERVICES<br>0600 SUPPLIES<br>0700 PROPERTY<br>0800 DEBT SERVICE AND MISCELLANEOUS<br>0840 CONTINGENCY | $75,728,337.83\\4,194,954.36\\36,099,454.00\\171,799.30\\138,861.65\\660,570.27\\2,081,881.84\\375,707.11\\46,288.18\\.00$              | $\begin{array}{c} 83,460,714.30\\ 5,995,520.75\\ 52,000,000.00\\ 202,661.06\\ 182,500.00\\ 884,874.36\\ 3,826,967.49\\ 1,423,901.00\\ 60,375.00\\ .00\\ \end{array}$ | $\begin{array}{c} 88,331,064.63\\ 5,994,286.45\\ 52,000,000.00\\ 190,922.24\\ 182,140.00\\ 1,064,833.36\\ 3,276,247.74\\ 1,353,494.00\\ 32,175.00\\ .00\\ \end{array}$ |
| TOTAL 1000 INSTRUCTION                                                                                                                                                                                                                                                              |                                                                                                                                         | 148,037,513.96                                                                                                                                                       |                                                                                                                                                                        |
| 2100 STUDENT SUPPORT SERVICES                                                                                                                                                                                                                                                       |                                                                                                                                         |                                                                                                                                                                      |                                                                                                                                                                        |
| 0100 SALARIES PERSONNEL SERVICES<br>0200 EMPLOYEE BENEFITS<br>0280 ON-BEHALF<br>0300 PURCHASED PROF AND TECH SERV<br>0400 PURCHASED PROPERTY SERVICES<br>0500 OTHER PURCHASED SERVICES<br>0600 SUPPLIES<br>0700 PROPERTY<br>0800 DEBT SERVICE AND MISCELLANEOUS                     | $\begin{array}{c} 8,798,107.72\\ 605,293.93\\ 3,632,908.00\\ 64,086.16\\ 525.34\\ 22,467.00\\ 37,164.41\\ 783.72\\ 45.00\\ \end{array}$ | $\begin{array}{c}9,228,950.00\\ 684,382.57\\ .00\\ 81,250.00\\ 500.00\\ 30,376.00\\ 72,416.95\\ 5,800.00\\ 645.00\end{array}$                                        | $\begin{array}{c}9,496,154.55\\684,382.57\\.00\\77,950.00\\500.00\\31,176.00\\43,122.00\\3,800.00\\645.00\end{array}$                                                  |
| TOTAL 2100 STUDENT SUPPORT SERVICES                                                                                                                                                                                                                                                 | 13,161,381.28                                                                                                                           | 10,104,320.52                                                                                                                                                        | 10,337,730.12                                                                                                                                                          |
| 2200 INSTRUCTIONAL STAFF SUPP SERV                                                                                                                                                                                                                                                  |                                                                                                                                         |                                                                                                                                                                      |                                                                                                                                                                        |
| 0100 SALARIES PERSONNEL SERVICES<br>0200 EMPLOYEE BENEFITS<br>0280 ON-BEHALF<br>0300 PURCHASED PROF AND TECH SERV<br>0400 PURCHASED PROPERTY SERVICES<br>0500 OTHER PURCHASED SERVICES<br>0600 SUPPLIES<br>0700 PROPERTY<br>0800 DEBT SERVICE AND MISCELLANEOUS                     | 4,740,522.65<br>282,226.55<br>2,060,925.00<br>54,132.28<br>4,999.72<br>221,105.40<br>251,589.95<br>38,843.61<br>1,251.00                | $128,825.00 \\ 1,600.00 \\ 495,073.74 \\ 306,622.39 \\ 59,550.00 \\ 4,050.00$                                                                                        | 2,000.00                                                                                                                                                               |
| TOTAL 2200 INSTRUCTIONAL STAFF SUPP SERV                                                                                                                                                                                                                                            | 7,655,596.16                                                                                                                            | 6,455,500.55                                                                                                                                                         | 6,592,550.65                                                                                                                                                           |