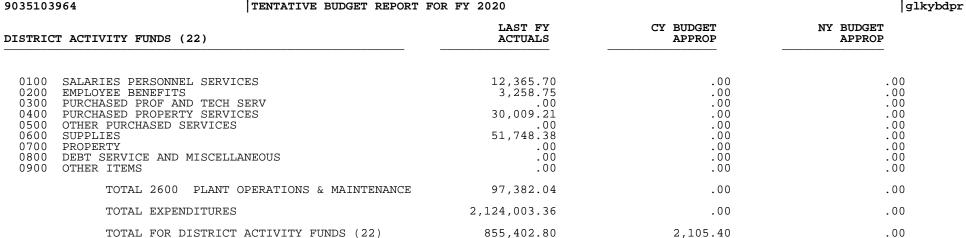

2300 DISTRICT ADMIN SUPPORT

P 6 glkybdpr

05/07/2019 17:33 9035103964

| GENERAL FUND (1)                                                                                                                                                                                                                                                                                        | LAST FY<br>ACTUALS                                                                                                                                |                                                                                                                                                                                                                                                                                                                                                                                                                                                                                                                                                                                                                                                                                                                                                                                                                                                                                                                                                                                                                                                                                                                                                                                                                                                                                                                                                                                                                                                                                                                                                                                                                                                                                                                                                                                                                                                                                                                                                                                                                                                                                                                                                                                                                                                                                                                                                                                                                                                                            | NY BUDGET<br>APPROP                                                                                                                                |
|---------------------------------------------------------------------------------------------------------------------------------------------------------------------------------------------------------------------------------------------------------------------------------------------------------|---------------------------------------------------------------------------------------------------------------------------------------------------|----------------------------------------------------------------------------------------------------------------------------------------------------------------------------------------------------------------------------------------------------------------------------------------------------------------------------------------------------------------------------------------------------------------------------------------------------------------------------------------------------------------------------------------------------------------------------------------------------------------------------------------------------------------------------------------------------------------------------------------------------------------------------------------------------------------------------------------------------------------------------------------------------------------------------------------------------------------------------------------------------------------------------------------------------------------------------------------------------------------------------------------------------------------------------------------------------------------------------------------------------------------------------------------------------------------------------------------------------------------------------------------------------------------------------------------------------------------------------------------------------------------------------------------------------------------------------------------------------------------------------------------------------------------------------------------------------------------------------------------------------------------------------------------------------------------------------------------------------------------------------------------------------------------------------------------------------------------------------------------------------------------------------------------------------------------------------------------------------------------------------------------------------------------------------------------------------------------------------------------------------------------------------------------------------------------------------------------------------------------------------------------------------------------------------------------------------------------------------|----------------------------------------------------------------------------------------------------------------------------------------------------|
| 0100 SALARIES PERSONNEL SERVICES<br>0200 EMPLOYEE BENEFITS<br>0280 ON-BEHALF<br>0300 PURCHASED PROF AND TECH SERV<br>0400 PURCHASED PROPERTY SERVICES<br>0500 OTHER PURCHASED SERVICES<br>0600 SUPPLIES<br>0700 PROPERTY<br>0800 DEBT SERVICE AND MISCELLANEOUS<br>0840 CONTINGENCY<br>0900 OTHER ITEMS | 568,278.25 1,651,002.21 339,329.00 2,448,831.07 .00 1,186,300.29 4,653.82 .00 166,355.99 .00 .00                                                  | $578,606.04 \\ 1,929,428.95 \\ .00 \\ 2,321,500.00 \\ .00 \\ 1,150,900.00 \\ 3,600.00 \\ 190,337.37 \\ 89,000.00 \\ .00 \\ .00 \\ .00 \\ .00 \\ .00 \\ .00 \\ .00 \\ .00 \\ .00 \\ .00 \\ .00 \\ .00 \\ .00 \\ .00 \\ .00 \\ .00 \\ .00 \\ .00 \\ .00 \\ .00 \\ .00 \\ .00 \\ .00 \\ .00 \\ .00 \\ .00 \\ .00 \\ .00 \\ .00 \\ .00 \\ .00 \\ .00 \\ .00 \\ .00 \\ .00 \\ .00 \\ .00 \\ .00 \\ .00 \\ .00 \\ .00 \\ .00 \\ .00 \\ .00 \\ .00 \\ .00 \\ .00 \\ .00 \\ .00 \\ .00 \\ .00 \\ .00 \\ .00 \\ .00 \\ .00 \\ .00 \\ .00 \\ .00 \\ .00 \\ .00 \\ .00 \\ .00 \\ .00 \\ .00 \\ .00 \\ .00 \\ .00 \\ .00 \\ .00 \\ .00 \\ .00 \\ .00 \\ .00 \\ .00 \\ .00 \\ .00 \\ .00 \\ .00 \\ .00 \\ .00 \\ .00 \\ .00 \\ .00 \\ .00 \\ .00 \\ .00 \\ .00 \\ .00 \\ .00 \\ .00 \\ .00 \\ .00 \\ .00 \\ .00 \\ .00 \\ .00 \\ .00 \\ .00 \\ .00 \\ .00 \\ .00 \\ .00 \\ .00 \\ .00 \\ .00 \\ .00 \\ .00 \\ .00 \\ .00 \\ .00 \\ .00 \\ .00 \\ .00 \\ .00 \\ .00 \\ .00 \\ .00 \\ .00 \\ .00 \\ .00 \\ .00 \\ .00 \\ .00 \\ .00 \\ .00 \\ .00 \\ .00 \\ .00 \\ .00 \\ .00 \\ .00 \\ .00 \\ .00 \\ .00 \\ .00 \\ .00 \\ .00 \\ .00 \\ .00 \\ .00 \\ .00 \\ .00 \\ .00 \\ .00 \\ .00 \\ .00 \\ .00 \\ .00 \\ .00 \\ .00 \\ .00 \\ .00 \\ .00 \\ .00 \\ .00 \\ .00 \\ .00 \\ .00 \\ .00 \\ .00 \\ .00 \\ .00 \\ .00 \\ .00 \\ .00 \\ .00 \\ .00 \\ .00 \\ .00 \\ .00 \\ .00 \\ .00 \\ .00 \\ .00 \\ .00 \\ .00 \\ .00 \\ .00 \\ .00 \\ .00 \\ .00 \\ .00 \\ .00 \\ .00 \\ .00 \\ .00 \\ .00 \\ .00 \\ .00 \\ .00 \\ .00 \\ .00 \\ .00 \\ .00 \\ .00 \\ .00 \\ .00 \\ .00 \\ .00 \\ .00 \\ .00 \\ .00 \\ .00 \\ .00 \\ .00 \\ .00 \\ .00 \\ .00 \\ .00 \\ .00 \\ .00 \\ .00 \\ .00 \\ .00 \\ .00 \\ .00 \\ .00 \\ .00 \\ .00 \\ .00 \\ .00 \\ .00 \\ .00 \\ .00 \\ .00 \\ .00 \\ .00 \\ .00 \\ .00 \\ .00 \\ .00 \\ .00 \\ .00 \\ .00 \\ .00 \\ .00 \\ .00 \\ .00 \\ .00 \\ .00 \\ .00 \\ .00 \\ .00 \\ .00 \\ .00 \\ .00 \\ .00 \\ .00 \\ .00 \\ .00 \\ .00 \\ .00 \\ .00 \\ .00 \\ .00 \\ .00 \\ .00 \\ .00 \\ .00 \\ .00 \\ .00 \\ .00 \\ .00 \\ .00 \\ .00 \\ .00 \\ .00 \\ .00 \\ .00 \\ .00 \\ .00 \\ .00 \\ .00 \\ .00 \\ .00 \\ .00 \\ .00 \\ .00 \\ .00 \\ .00 \\ .00 \\ .00 \\ .00 \\ .00 \\ .00 \\ .00 \\ .00 \\ .00 \\ .00 \\ .00 \\ .00 \\ .00 \\ .00 \\ .00 \\ .00 \\ .00 \\ .00 \\ .00 \\ .00 \\ .00 \\ .00 \\ .00 \\ .00 \\ .00 \\ .00 \\ .00 \\ .00 \\ .00 \\ .00 \\ .00 \\ .00 \\ .00 \\ .00 \\ .00 \\ .00 \\ .00 \\ .00 \\ .00 \\ .00 \\ .00 \\ .00 \\ .00 \\ .00 \\ $ | 594,356.971,778,924.26.002,721,500.001,213,300.003,600.00200,000.0089,000.00.00                                                                    |
| TOTAL 2300 DISTRICT ADMIN SUPPORT                                                                                                                                                                                                                                                                       | 6,364,750.63                                                                                                                                      | 6,263,372.36                                                                                                                                                                                                                                                                                                                                                                                                                                                                                                                                                                                                                                                                                                                                                                                                                                                                                                                                                                                                                                                                                                                                                                                                                                                                                                                                                                                                                                                                                                                                                                                                                                                                                                                                                                                                                                                                                                                                                                                                                                                                                                                                                                                                                                                                                                                                                                                                                                                               | 6,600,681.23                                                                                                                                       |
| 2400 SCHOOL ADMIN SUPPORT                                                                                                                                                                                                                                                                               |                                                                                                                                                   |                                                                                                                                                                                                                                                                                                                                                                                                                                                                                                                                                                                                                                                                                                                                                                                                                                                                                                                                                                                                                                                                                                                                                                                                                                                                                                                                                                                                                                                                                                                                                                                                                                                                                                                                                                                                                                                                                                                                                                                                                                                                                                                                                                                                                                                                                                                                                                                                                                                                            |                                                                                                                                                    |
| 0100 SALARIES PERSONNEL SERVICES<br>0200 EMPLOYEE BENEFITS<br>0280 ON-BEHALF<br>0300 PURCHASED PROF AND TECH SERV<br>0400 PURCHASED PROPERTY SERVICES<br>0500 OTHER PURCHASED SERVICES<br>0600 SUPPLIES<br>0700 PROPERTY<br>0800 DEBT SERVICE AND MISCELLANEOUS                                         | $\begin{array}{c} 8,721,379.30\\ 1,022,220.22\\ 3,388,205.00\\ 25,819.49\\ 8,319.68\\ 54,348.56\\ 115,054.34\\ 30,740.67\\ 66,367.13 \end{array}$ | $\begin{array}{c}9,187,000.00\\1,166,936.30\\.00\\26,825.00\\6,035.00\\64,572.00\\109,800.00\\32,625.00\\68,236.00\end{array}$                                                                                                                                                                                                                                                                                                                                                                                                                                                                                                                                                                                                                                                                                                                                                                                                                                                                                                                                                                                                                                                                                                                                                                                                                                                                                                                                                                                                                                                                                                                                                                                                                                                                                                                                                                                                                                                                                                                                                                                                                                                                                                                                                                                                                                                                                                                                             | $\begin{array}{c}9,414,028.50\\1,157,736.15\\.00\\26,825.00\\6,035.00\\64,572.00\\109,800.00\\32,625.00\\68,636.00\end{array}$                     |
| TOTAL 2400 SCHOOL ADMIN SUPPORT                                                                                                                                                                                                                                                                         | 13,432,454.39                                                                                                                                     |                                                                                                                                                                                                                                                                                                                                                                                                                                                                                                                                                                                                                                                                                                                                                                                                                                                                                                                                                                                                                                                                                                                                                                                                                                                                                                                                                                                                                                                                                                                                                                                                                                                                                                                                                                                                                                                                                                                                                                                                                                                                                                                                                                                                                                                                                                                                                                                                                                                                            | 10,880,257.65                                                                                                                                      |
| 2500 BUSINESS SUPPORT SERVICES                                                                                                                                                                                                                                                                          |                                                                                                                                                   |                                                                                                                                                                                                                                                                                                                                                                                                                                                                                                                                                                                                                                                                                                                                                                                                                                                                                                                                                                                                                                                                                                                                                                                                                                                                                                                                                                                                                                                                                                                                                                                                                                                                                                                                                                                                                                                                                                                                                                                                                                                                                                                                                                                                                                                                                                                                                                                                                                                                            |                                                                                                                                                    |
| 2500 BUSINESS SUPPORT SERVICES<br>0100 SALARIES PERSONNEL SERVICES<br>0200 EMPLOYEE BENEFITS<br>0280 ON-BEHALF<br>0300 PURCHASED PROF AND TECH SERV<br>0400 PURCHASED PROPERTY SERVICES<br>0500 OTHER PURCHASED SERVICES<br>0600 SUPPLIES<br>0700 PROPERTY<br>0800 DEBT SERVICE AND MISCELLANEOUS       | $\begin{array}{c} 2,728,132.75\\ 451,241.46\\ 757,005.00\\ 119,967.67\\ 39,572.98\\ 393,095.05\\ 96,846.17\\ 301,588.45\\ 3,197.47 \end{array}$   | 3,059,400.00<br>520,164.10<br>00<br>83,317.00<br>60,900.00<br>229,159.26<br>134,878.68<br>294,650.00<br>4,150.00                                                                                                                                                                                                                                                                                                                                                                                                                                                                                                                                                                                                                                                                                                                                                                                                                                                                                                                                                                                                                                                                                                                                                                                                                                                                                                                                                                                                                                                                                                                                                                                                                                                                                                                                                                                                                                                                                                                                                                                                                                                                                                                                                                                                                                                                                                                                                           | $\begin{array}{c} 3,164,595.60\\ 538,271.80\\ .00\\ 84,750.00\\ 55,900.00\\ 251,000.00\\ 142,300.00\\ 212,520.00\\ 4,150.00\end{array}$            |
| TOTAL 2500 BUSINESS SUPPORT SERVICES                                                                                                                                                                                                                                                                    |                                                                                                                                                   | 4,386,619.04                                                                                                                                                                                                                                                                                                                                                                                                                                                                                                                                                                                                                                                                                                                                                                                                                                                                                                                                                                                                                                                                                                                                                                                                                                                                                                                                                                                                                                                                                                                                                                                                                                                                                                                                                                                                                                                                                                                                                                                                                                                                                                                                                                                                                                                                                                                                                                                                                                                               | 4,453,487.40                                                                                                                                       |
| 2600 PLANT OPERATIONS & MAINTENANCE                                                                                                                                                                                                                                                                     |                                                                                                                                                   |                                                                                                                                                                                                                                                                                                                                                                                                                                                                                                                                                                                                                                                                                                                                                                                                                                                                                                                                                                                                                                                                                                                                                                                                                                                                                                                                                                                                                                                                                                                                                                                                                                                                                                                                                                                                                                                                                                                                                                                                                                                                                                                                                                                                                                                                                                                                                                                                                                                                            |                                                                                                                                                    |
| 0100 SALARIES PERSONNEL SERVICES<br>0200 EMPLOYEE BENEFITS<br>0280 ON-BEHALF<br>0300 PURCHASED PROF AND TECH SERV<br>0400 PURCHASED PROPERTY SERVICES<br>0500 OTHER PURCHASED SERVICES<br>0600 SUPPLIES<br>0700 PROPERTY<br>0800 DEBT SERVICE AND MISCELLANEOUS                                         | 5,627,818.93<br>1,428,944.64<br>1,447,564.00<br>503,018.17<br>1,770,617.57<br>387,687.52<br>4,472,669.02<br>57,704.61<br>15,613.08                | 6,250,753.05<br>1,792,215.07<br>.00<br>943,526.81<br>2,355,530.33<br>529,328.98<br>4,923,210.80<br>1,175,072.29<br>23,529.51                                                                                                                                                                                                                                                                                                                                                                                                                                                                                                                                                                                                                                                                                                                                                                                                                                                                                                                                                                                                                                                                                                                                                                                                                                                                                                                                                                                                                                                                                                                                                                                                                                                                                                                                                                                                                                                                                                                                                                                                                                                                                                                                                                                                                                                                                                                                               | $\begin{array}{c} 6,424,110.89\\ 1,790,467.27\\ & 00\\ 908,536.85\\ 2,325,035.91\\ 552,286.41\\ 5,062,898.26\\ 451,487.72\\ 24,200.90 \end{array}$ |