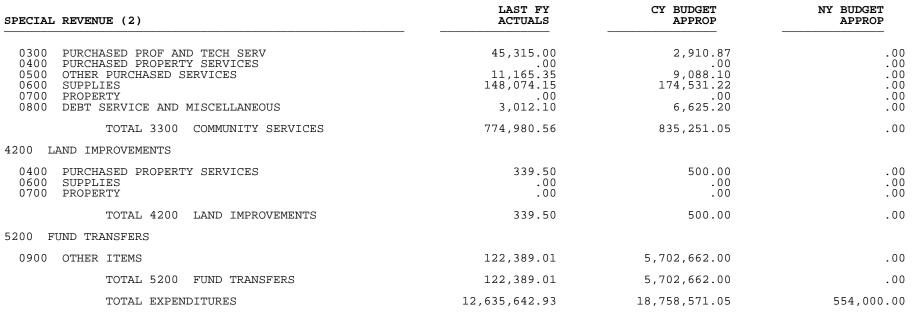

2300 DISTRICT ADMIN SUPPORT

P 6 glkybdpr

05/07/2019 17:33 9035103964

| GENERAL FUND (1)                                                                                                                                                                                                                                                                                        | LAST FY<br>ACTUALS                                                                                                                                |                                                                                                                                                                                                                                                                                                                                                                                                                                                                                                                                                                                                                                                                                                                                                                                                                                                                                                                                                                                                                                                                                                                                                                                                                                                                                                                                                                                                                                                                                                                                                                                                                                                                                                                                                                                                                                                                                                                                                                                                                                                                                                                                                                                                                                                                                                                                                                                                                                                                            | NY BUDGET<br>APPROP                                                                                                                                |
|---------------------------------------------------------------------------------------------------------------------------------------------------------------------------------------------------------------------------------------------------------------------------------------------------------|---------------------------------------------------------------------------------------------------------------------------------------------------|----------------------------------------------------------------------------------------------------------------------------------------------------------------------------------------------------------------------------------------------------------------------------------------------------------------------------------------------------------------------------------------------------------------------------------------------------------------------------------------------------------------------------------------------------------------------------------------------------------------------------------------------------------------------------------------------------------------------------------------------------------------------------------------------------------------------------------------------------------------------------------------------------------------------------------------------------------------------------------------------------------------------------------------------------------------------------------------------------------------------------------------------------------------------------------------------------------------------------------------------------------------------------------------------------------------------------------------------------------------------------------------------------------------------------------------------------------------------------------------------------------------------------------------------------------------------------------------------------------------------------------------------------------------------------------------------------------------------------------------------------------------------------------------------------------------------------------------------------------------------------------------------------------------------------------------------------------------------------------------------------------------------------------------------------------------------------------------------------------------------------------------------------------------------------------------------------------------------------------------------------------------------------------------------------------------------------------------------------------------------------------------------------------------------------------------------------------------------------|----------------------------------------------------------------------------------------------------------------------------------------------------|
| 0100 SALARIES PERSONNEL SERVICES<br>0200 EMPLOYEE BENEFITS<br>0280 ON-BEHALF<br>0300 PURCHASED PROF AND TECH SERV<br>0400 PURCHASED PROPERTY SERVICES<br>0500 OTHER PURCHASED SERVICES<br>0600 SUPPLIES<br>0700 PROPERTY<br>0800 DEBT SERVICE AND MISCELLANEOUS<br>0840 CONTINGENCY<br>0900 OTHER ITEMS | 568,278.25 1,651,002.21 339,329.00 2,448,831.07 .00 1,186,300.29 4,653.82 .00 166,355.99 .00 .00                                                  | $578,606.04 \\ 1,929,428.95 \\ .00 \\ 2,321,500.00 \\ .00 \\ 1,150,900.00 \\ 3,600.00 \\ 190,337.37 \\ 89,000.00 \\ .00 \\ .00 \\ .00 \\ .00 \\ .00 \\ .00 \\ .00 \\ .00 \\ .00 \\ .00 \\ .00 \\ .00 \\ .00 \\ .00 \\ .00 \\ .00 \\ .00 \\ .00 \\ .00 \\ .00 \\ .00 \\ .00 \\ .00 \\ .00 \\ .00 \\ .00 \\ .00 \\ .00 \\ .00 \\ .00 \\ .00 \\ .00 \\ .00 \\ .00 \\ .00 \\ .00 \\ .00 \\ .00 \\ .00 \\ .00 \\ .00 \\ .00 \\ .00 \\ .00 \\ .00 \\ .00 \\ .00 \\ .00 \\ .00 \\ .00 \\ .00 \\ .00 \\ .00 \\ .00 \\ .00 \\ .00 \\ .00 \\ .00 \\ .00 \\ .00 \\ .00 \\ .00 \\ .00 \\ .00 \\ .00 \\ .00 \\ .00 \\ .00 \\ .00 \\ .00 \\ .00 \\ .00 \\ .00 \\ .00 \\ .00 \\ .00 \\ .00 \\ .00 \\ .00 \\ .00 \\ .00 \\ .00 \\ .00 \\ .00 \\ .00 \\ .00 \\ .00 \\ .00 \\ .00 \\ .00 \\ .00 \\ .00 \\ .00 \\ .00 \\ .00 \\ .00 \\ .00 \\ .00 \\ .00 \\ .00 \\ .00 \\ .00 \\ .00 \\ .00 \\ .00 \\ .00 \\ .00 \\ .00 \\ .00 \\ .00 \\ .00 \\ .00 \\ .00 \\ .00 \\ .00 \\ .00 \\ .00 \\ .00 \\ .00 \\ .00 \\ .00 \\ .00 \\ .00 \\ .00 \\ .00 \\ .00 \\ .00 \\ .00 \\ .00 \\ .00 \\ .00 \\ .00 \\ .00 \\ .00 \\ .00 \\ .00 \\ .00 \\ .00 \\ .00 \\ .00 \\ .00 \\ .00 \\ .00 \\ .00 \\ .00 \\ .00 \\ .00 \\ .00 \\ .00 \\ .00 \\ .00 \\ .00 \\ .00 \\ .00 \\ .00 \\ .00 \\ .00 \\ .00 \\ .00 \\ .00 \\ .00 \\ .00 \\ .00 \\ .00 \\ .00 \\ .00 \\ .00 \\ .00 \\ .00 \\ .00 \\ .00 \\ .00 \\ .00 \\ .00 \\ .00 \\ .00 \\ .00 \\ .00 \\ .00 \\ .00 \\ .00 \\ .00 \\ .00 \\ .00 \\ .00 \\ .00 \\ .00 \\ .00 \\ .00 \\ .00 \\ .00 \\ .00 \\ .00 \\ .00 \\ .00 \\ .00 \\ .00 \\ .00 \\ .00 \\ .00 \\ .00 \\ .00 \\ .00 \\ .00 \\ .00 \\ .00 \\ .00 \\ .00 \\ .00 \\ .00 \\ .00 \\ .00 \\ .00 \\ .00 \\ .00 \\ .00 \\ .00 \\ .00 \\ .00 \\ .00 \\ .00 \\ .00 \\ .00 \\ .00 \\ .00 \\ .00 \\ .00 \\ .00 \\ .00 \\ .00 \\ .00 \\ .00 \\ .00 \\ .00 \\ .00 \\ .00 \\ .00 \\ .00 \\ .00 \\ .00 \\ .00 \\ .00 \\ .00 \\ .00 \\ .00 \\ .00 \\ .00 \\ .00 \\ .00 \\ .00 \\ .00 \\ .00 \\ .00 \\ .00 \\ .00 \\ .00 \\ .00 \\ .00 \\ .00 \\ .00 \\ .00 \\ .00 \\ .00 \\ .00 \\ .00 \\ .00 \\ .00 \\ .00 \\ .00 \\ .00 \\ .00 \\ .00 \\ .00 \\ .00 \\ .00 \\ .00 \\ .00 \\ .00 \\ .00 \\ .00 \\ .00 \\ .00 \\ .00 \\ .00 \\ .00 \\ .00 \\ .00 \\ .00 \\ .00 \\ .00 \\ .00 \\ .00 \\ .00 \\ .00 \\ .00 \\ .00 \\ .00 \\ .00 \\ .00 \\ .00 \\ .00 \\ .00 \\ .00 \\ .00 \\ .00 \\ .00 \\ .00 \\ .00 \\ .00 \\ .00 \\ .00 \\ .00 \\ .00 \\ .00 \\ .00 \\ .00 \\ .00 \\ .00 \\ .00 \\ .00 \\ .00 \\ .00 \\ .00 \\ $ | 594,356.971,778,924.26.002,721,500.001,213,300.003,600.00200,000.0089,000.00.00                                                                    |
| TOTAL 2300 DISTRICT ADMIN SUPPORT                                                                                                                                                                                                                                                                       | 6,364,750.63                                                                                                                                      | 6,263,372.36                                                                                                                                                                                                                                                                                                                                                                                                                                                                                                                                                                                                                                                                                                                                                                                                                                                                                                                                                                                                                                                                                                                                                                                                                                                                                                                                                                                                                                                                                                                                                                                                                                                                                                                                                                                                                                                                                                                                                                                                                                                                                                                                                                                                                                                                                                                                                                                                                                                               | 6,600,681.23                                                                                                                                       |
| 2400 SCHOOL ADMIN SUPPORT                                                                                                                                                                                                                                                                               |                                                                                                                                                   |                                                                                                                                                                                                                                                                                                                                                                                                                                                                                                                                                                                                                                                                                                                                                                                                                                                                                                                                                                                                                                                                                                                                                                                                                                                                                                                                                                                                                                                                                                                                                                                                                                                                                                                                                                                                                                                                                                                                                                                                                                                                                                                                                                                                                                                                                                                                                                                                                                                                            |                                                                                                                                                    |
| 0100 SALARIES PERSONNEL SERVICES<br>0200 EMPLOYEE BENEFITS<br>0280 ON-BEHALF<br>0300 PURCHASED PROF AND TECH SERV<br>0400 PURCHASED PROPERTY SERVICES<br>0500 OTHER PURCHASED SERVICES<br>0600 SUPPLIES<br>0700 PROPERTY<br>0800 DEBT SERVICE AND MISCELLANEOUS                                         | $\begin{array}{c} 8,721,379.30\\ 1,022,220.22\\ 3,388,205.00\\ 25,819.49\\ 8,319.68\\ 54,348.56\\ 115,054.34\\ 30,740.67\\ 66,367.13 \end{array}$ | $\begin{array}{c}9,187,000.00\\1,166,936.30\\.00\\26,825.00\\6,035.00\\64,572.00\\109,800.00\\32,625.00\\68,236.00\end{array}$                                                                                                                                                                                                                                                                                                                                                                                                                                                                                                                                                                                                                                                                                                                                                                                                                                                                                                                                                                                                                                                                                                                                                                                                                                                                                                                                                                                                                                                                                                                                                                                                                                                                                                                                                                                                                                                                                                                                                                                                                                                                                                                                                                                                                                                                                                                                             | $\begin{array}{c}9,414,028.50\\1,157,736.15\\.00\\26,825.00\\6,035.00\\64,572.00\\109,800.00\\32,625.00\\68,636.00\end{array}$                     |
| TOTAL 2400 SCHOOL ADMIN SUPPORT                                                                                                                                                                                                                                                                         | 13,432,454.39                                                                                                                                     |                                                                                                                                                                                                                                                                                                                                                                                                                                                                                                                                                                                                                                                                                                                                                                                                                                                                                                                                                                                                                                                                                                                                                                                                                                                                                                                                                                                                                                                                                                                                                                                                                                                                                                                                                                                                                                                                                                                                                                                                                                                                                                                                                                                                                                                                                                                                                                                                                                                                            | 10,880,257.65                                                                                                                                      |
| 2500 BUSINESS SUPPORT SERVICES                                                                                                                                                                                                                                                                          |                                                                                                                                                   |                                                                                                                                                                                                                                                                                                                                                                                                                                                                                                                                                                                                                                                                                                                                                                                                                                                                                                                                                                                                                                                                                                                                                                                                                                                                                                                                                                                                                                                                                                                                                                                                                                                                                                                                                                                                                                                                                                                                                                                                                                                                                                                                                                                                                                                                                                                                                                                                                                                                            |                                                                                                                                                    |
| 2500 BUSINESS SUPPORT SERVICES<br>0100 SALARIES PERSONNEL SERVICES<br>0200 EMPLOYEE BENEFITS<br>0280 ON-BEHALF<br>0300 PURCHASED PROF AND TECH SERV<br>0400 PURCHASED PROPERTY SERVICES<br>0500 OTHER PURCHASED SERVICES<br>0600 SUPPLIES<br>0700 PROPERTY<br>0800 DEBT SERVICE AND MISCELLANEOUS       | $\begin{array}{c} 2,728,132.75\\ 451,241.46\\ 757,005.00\\ 119,967.67\\ 39,572.98\\ 393,095.05\\ 96,846.17\\ 301,588.45\\ 3,197.47 \end{array}$   | 3,059,400.00<br>520,164.10<br>00<br>83,317.00<br>60,900.00<br>229,159.26<br>134,878.68<br>294,650.00<br>4,150.00                                                                                                                                                                                                                                                                                                                                                                                                                                                                                                                                                                                                                                                                                                                                                                                                                                                                                                                                                                                                                                                                                                                                                                                                                                                                                                                                                                                                                                                                                                                                                                                                                                                                                                                                                                                                                                                                                                                                                                                                                                                                                                                                                                                                                                                                                                                                                           | $\begin{array}{c} 3,164,595.60\\ 538,271.80\\ .00\\ 84,750.00\\ 55,900.00\\ 251,000.00\\ 142,300.00\\ 212,520.00\\ 4,150.00\end{array}$            |
| TOTAL 2500 BUSINESS SUPPORT SERVICES                                                                                                                                                                                                                                                                    |                                                                                                                                                   | 4,386,619.04                                                                                                                                                                                                                                                                                                                                                                                                                                                                                                                                                                                                                                                                                                                                                                                                                                                                                                                                                                                                                                                                                                                                                                                                                                                                                                                                                                                                                                                                                                                                                                                                                                                                                                                                                                                                                                                                                                                                                                                                                                                                                                                                                                                                                                                                                                                                                                                                                                                               | 4,453,487.40                                                                                                                                       |
| 2600 PLANT OPERATIONS & MAINTENANCE                                                                                                                                                                                                                                                                     |                                                                                                                                                   |                                                                                                                                                                                                                                                                                                                                                                                                                                                                                                                                                                                                                                                                                                                                                                                                                                                                                                                                                                                                                                                                                                                                                                                                                                                                                                                                                                                                                                                                                                                                                                                                                                                                                                                                                                                                                                                                                                                                                                                                                                                                                                                                                                                                                                                                                                                                                                                                                                                                            |                                                                                                                                                    |
| 0100 SALARIES PERSONNEL SERVICES<br>0200 EMPLOYEE BENEFITS<br>0280 ON-BEHALF<br>0300 PURCHASED PROF AND TECH SERV<br>0400 PURCHASED PROPERTY SERVICES<br>0500 OTHER PURCHASED SERVICES<br>0600 SUPPLIES<br>0700 PROPERTY<br>0800 DEBT SERVICE AND MISCELLANEOUS                                         | 5,627,818.93<br>1,428,944.64<br>1,447,564.00<br>503,018.17<br>1,770,617.57<br>387,687.52<br>4,472,669.02<br>57,704.61<br>15,613.08                | 6,250,753.05<br>1,792,215.07<br>.00<br>943,526.81<br>2,355,530.33<br>529,328.98<br>4,923,210.80<br>1,175,072.29<br>23,529.51                                                                                                                                                                                                                                                                                                                                                                                                                                                                                                                                                                                                                                                                                                                                                                                                                                                                                                                                                                                                                                                                                                                                                                                                                                                                                                                                                                                                                                                                                                                                                                                                                                                                                                                                                                                                                                                                                                                                                                                                                                                                                                                                                                                                                                                                                                                                               | $\begin{array}{c} 6,424,110.89\\ 1,790,467.27\\ & 00\\ 908,536.85\\ 2,325,035.91\\ 552,286.41\\ 5,062,898.26\\ 451,487.72\\ 24,200.90 \end{array}$ |