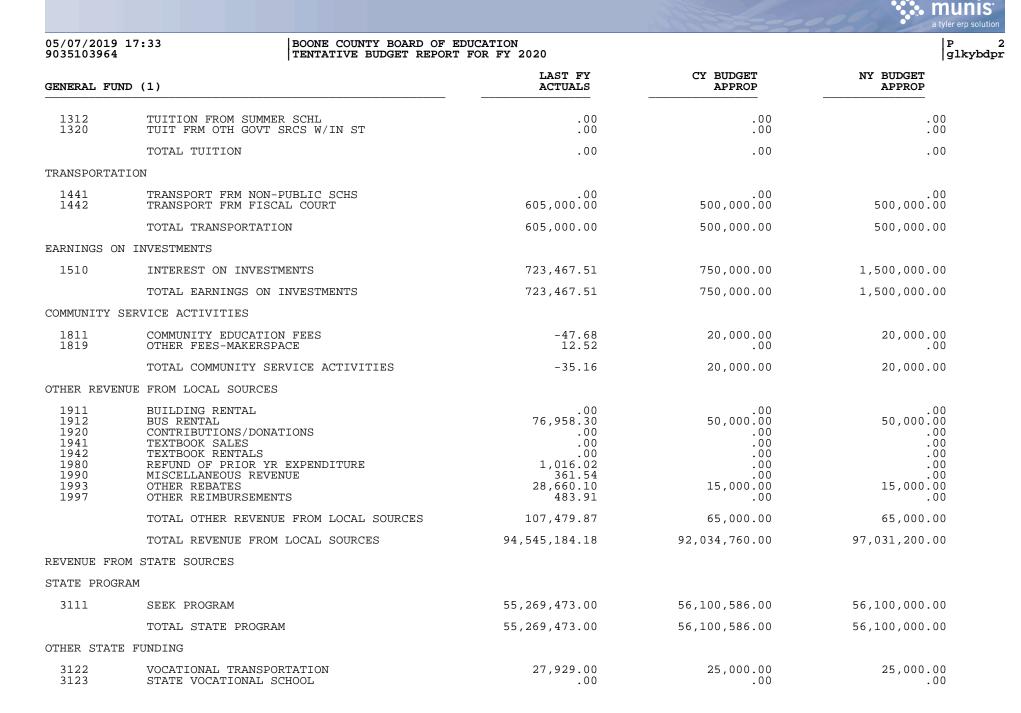

|                          |                                                                       |                                   |                                 | a tyler erp so                  |
|--------------------------|-----------------------------------------------------------------------|-----------------------------------|---------------------------------|---------------------------------|
| 05/07/2019<br>9035103964 |                                                                       |                                   |                                 | P<br>glky                       |
| GENERAL FU               | ND (1)                                                                | LAST FY<br>ACTUALS                | CY BUDGET<br>APPROP             | NY BUDGET<br>APPROP             |
| REVENUES                 |                                                                       |                                   |                                 |                                 |
| 0999 BEGIN               | NING BALANCE                                                          |                                   |                                 |                                 |
|                          | TOTAL 0999 BEGINNING BALANCE                                          | 37,836,079.53                     | 29,621,842.00                   | 24,500,000.00                   |
| RECEIPTS                 |                                                                       |                                   |                                 |                                 |
| REVENUE FRO              | DM LOCAL SOURCES                                                      |                                   |                                 |                                 |
| AD VALOREM               | TAXES                                                                 |                                   |                                 |                                 |
| 1111<br>1113             | GENERAL PROPERTY TAX<br>PSC PROPERTY TAX                              | 59,976,894.89<br>5,153,414.51     | 60,757,800.00<br>3,069,398.00   | 64,000,000.00<br>3,500,000.00   |
| 1115<br>1116<br>1117     | DELINQUENT PROPERTY TAX<br>DISTILLED SPIRITS TAX<br>MOTOR VEHICLE TAX | 411,598.98<br>.00<br>4,649,472.12 | .00<br>1,167.00<br>4,326,395.00 | .00<br>1,200.00<br>4,400,000.00 |
|                          | TOTAL AD VALOREM TAXES                                                | 70,191,380.50                     | 68,154,760.00                   | 71,901,200.00                   |
| SALES & US               | E TAXES                                                               |                                   |                                 |                                 |
| 1121                     | UTILITIES TAX                                                         | 9,341,645.15                      | 9,000,000.00                    | 9,500,000.00                    |
|                          | TOTAL SALES & USE TAXES                                               | 9,341,645.15                      | 9,000,000.00                    | 9,500,000.00                    |
| INCOME TAX               | ES                                                                    |                                   |                                 |                                 |
| 1131                     | OCCUPATIONAL LICENSE TAX                                              | 12,034,162.57                     | 12,500,000.00                   | 12,500,000.00                   |
|                          | TOTAL INCOME TAXES                                                    | 12,034,162.57                     | 12,500,000.00                   | 12,500,000.00                   |
| PENALTIES a              | & INTEREST ON TAXES                                                   |                                   |                                 |                                 |
| 1140                     | PENALTIES & INTEREST ON TAXES                                         | 132,967.69                        | 100,000.00                      | 100,000.00                      |
|                          | TOTAL PENALTIES & INTEREST ON TAXES                                   | 132,967.69                        | 100,000.00                      | 100,000.00                      |
| OTHER TAXE:              | S                                                                     |                                   |                                 |                                 |
| 1191                     | OMITTED PROPERTY TAX                                                  | 466,776.51                        | .00                             | .00                             |
|                          | TOTAL OTHER TAXES                                                     | 466,776.51                        | .00                             | .00                             |
| REVENUE OTI              | HER LOCAL GOVERNMENT UNITS                                            |                                   |                                 |                                 |
| 1280<br>1280F            | REVENUE IN LIEU OF TAXES<br>FOREIGN TRADE ZONE (2004-2008)            | 796,727.04<br>145,612.50          | 800,000.00<br>145,000.00        | 800,000.00<br>145,000.00        |
|                          | TOTAL REVENUE OTHER LOCAL GOVERNMENT UNITS                            | 942,339.54                        | 945,000.00                      | 945,000.00                      |
|                          |                                                                       |                                   |                                 |                                 |